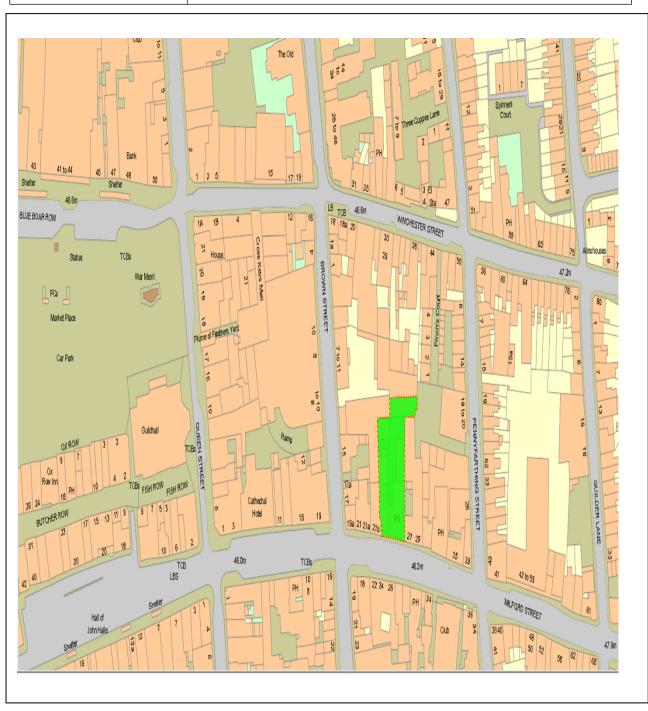

|
| Proposal           | Change of use of site from public house (a3) and adult entertainment venue (sui generis) to form two commercial units (a1, a2, b1 or d1) and 10 apartments including conversion, demolition and erection of buildings (Revised plans showing amendments to the ground and first floor layout and elevations) |
| Case Officer       | Tom Wippell                                                                                                                                                                                                                                                                                                  |