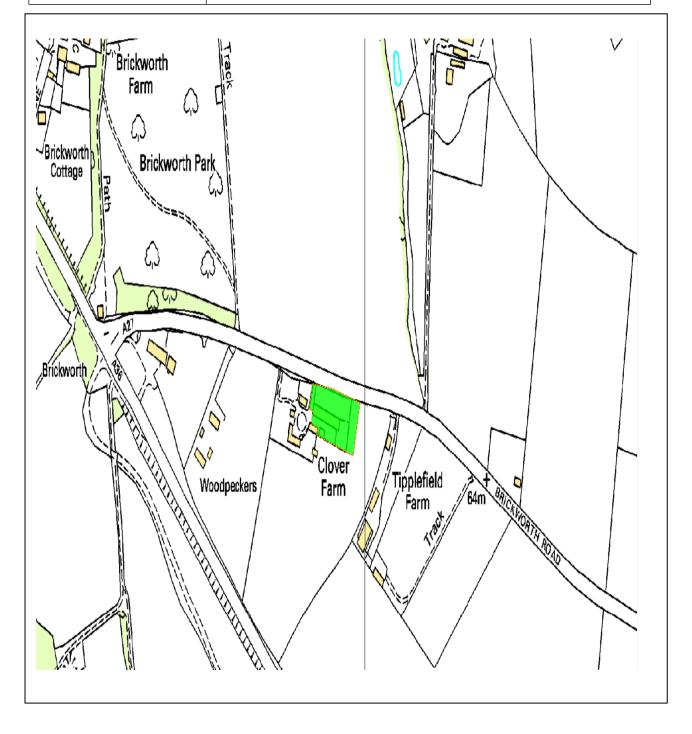

## REPORT TO THE SOUTH AREA PLANNING COMMITTEE

Report No. 3

| Application Number | 15/09583/VAR                                                                                                                                                                 |
|--------------------|------------------------------------------------------------------------------------------------------------------------------------------------------------------------------|
| Site Address       | Clover Farm, Brickworth Road, Whiteparish, SP5 2QG                                                                                                                           |
| Proposal           | Vary conditions 4 and 7 of S/2007/0596 to allow B8 use and<br>external storage up to 2m high, no storage container to exceed<br>2.4m in height and no stacking of containers |
| Case Officer       | Warren Simmonds                                                                                                                                                              |