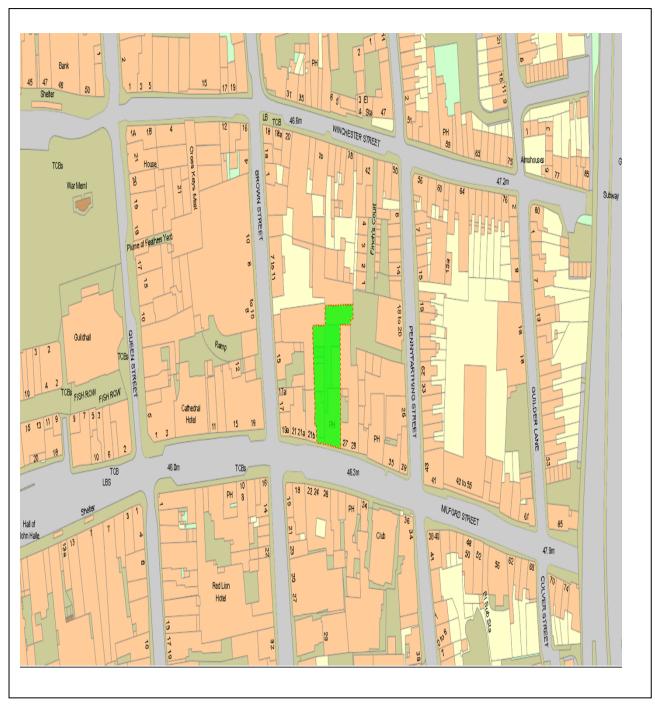

## Report No. 1

| Application Number | 16/00550/FUL                                                                                                                                                                                                                                                                                                                |
|--------------------|-----------------------------------------------------------------------------------------------------------------------------------------------------------------------------------------------------------------------------------------------------------------------------------------------------------------------------|
| Site Address       | 23, Milford Street, Salisbury                                                                                                                                                                                                                                                                                               |
| Proposal           | Change of use of site from public house (Class A3) and adult entertainment venue (sui generis) to form two commercial units (Classes A1, A2, B1 or D1) and 10 apartments including conversion, demolition and erection of buildings (Revised plans showing amendments to the ground and first floor layout and elevations). |
| Case Officer       | Tom Wippell                                                                                                                                                                                                                                                                                                                 |