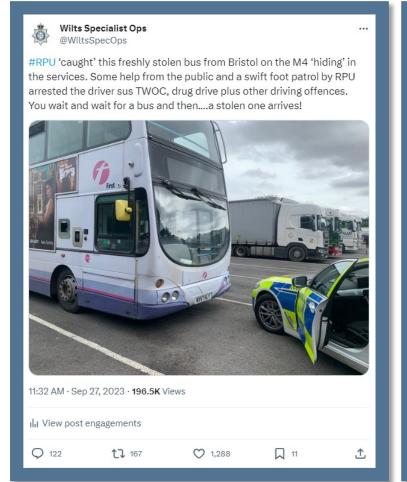

Salisbury Police | Facebook

Wilts Specialist Ops (@WiltsSpecOps) / X (twitter.com)

Wiltshire Specials (@wiltspolicesc) / Twitter