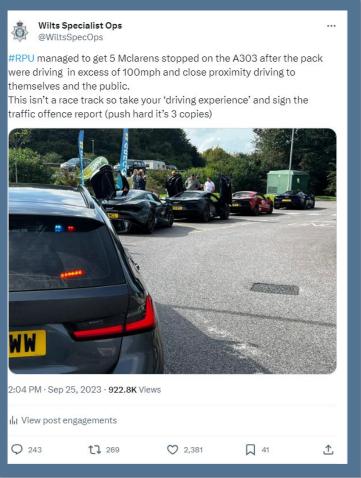

## Wider work recently

All offences below made national news.

Our Roads Policing Unit (RPU) in the last quarter, covering July to September, issued over **1800 tickets** to motorists, for numerous road related offences.