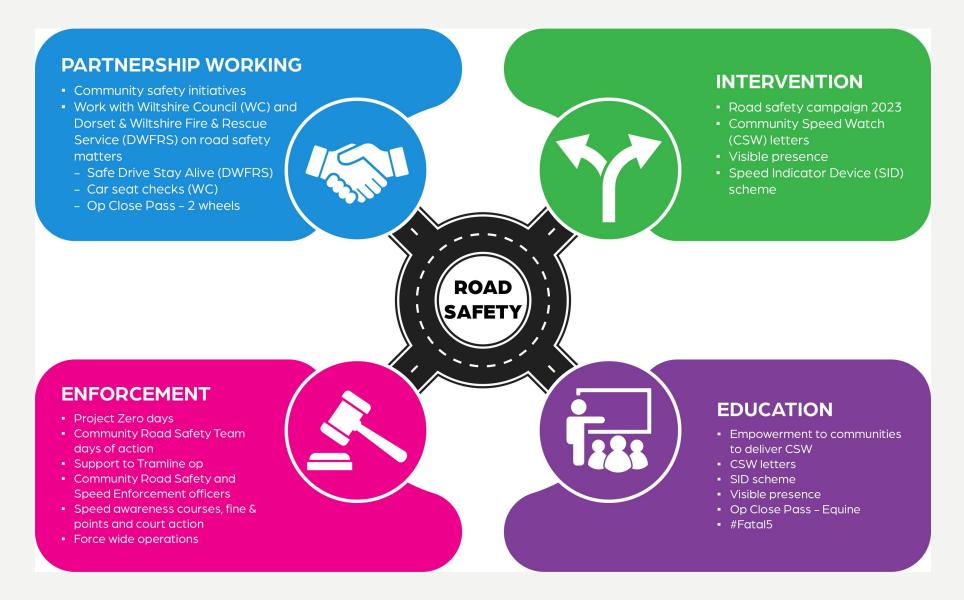

Road Safety update – Southern Wiltshire Area Board

Thursday 7 December 2023

#### #FATAL5 education







In the UK, more than

# 200 people die

every year, in a drink-drive related crash

It's simple, if you're going to drive, don't drink and if you've had a drink, never drive. Any amount of alcohol impairs your driving.





CrimeStoppers.
Speak up. Stay safe.

**0800 555 111** 100% anonymous. Always.

## Community Road Safety Team; what we do



## • CSW Southern Wiltshire area - Data since July 2020 to 21 November 2023

|                            |         |         |         | No.       |             |         |         |            |
|----------------------------|---------|---------|---------|-----------|-------------|---------|---------|------------|
|                            | No. 1st | No. 2nd | No. 3rd | excessive | No. tractor | Total   | No. of  | Average    |
| Team                       | letters | letters | letters | letters   | letters     | letters | watches | speeders % |
| Alderbury                  | 1627    | 229     | 76      | 130       | C           | 2062    | 201     | 8.5%       |
| Allington South & Boscombe | 3805    | 297     | 86      | 200       | 3           | 4391    | 322     | 4.2%       |
|