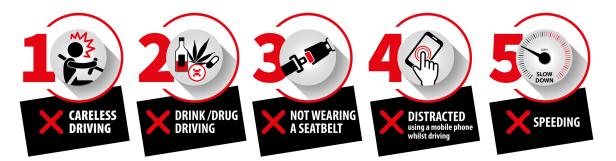

Road Safety update – Southern Wiltshire Area Board

Thursday 7 December 2023

#### #FATAL5 education







In the UK, more than

# 200 people die

every year, in a drink-drive related crash

It's simple, if you're going to drive, don't drink and if you've had a drink, never drive. Any amount of alcohol impairs your driving.





CrimeStoppers.
Speak up. Stay safe.

**0800 555 111** 100% anonymous. Always.

## Community Road Safety Team; what we do



## • CSW Southern Wiltshire area - Data since July 2020 to 21 November 2023

|                            |         |         |         | No.       |             |         |         |            |
|----------------------------|---------|---------|---------|-----------|-------------|---------|---------|------------|
|                            | No. 1st | No. 2nd | No. 3rd | excessive | No. tractor | Total   | No. of  | Average    |
| Team