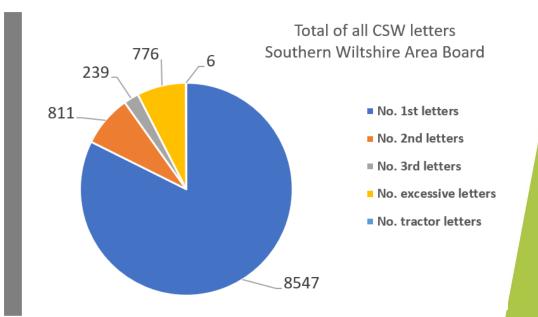

## • CSW Southern Wiltshire area - Data since July 2020 to 21 November 2023

|                            |         |         |         | No.       |             |         |         |            |
|----------------------------|---------|---------|---------|-----------|-------------|---------|---------|------------|
|                            | No. 1st | No. 2nd | No. 3rd | excessive | No. tractor | Total   | No. of  | Average    |
| Team                       | letters | letters | letters | letters   | letters     | letters | watches | speeders % |
| Alderbury                  | 1627    | 229     | 76      | 130       | C           | 2062    | 201     | 8.5%       |
| Allington South & Boscombe | 3805    | 297     | 86      | 200       | 3           | 4391    | 322     | 4.2%       |
| Coombe Bissett             | 1581    | 136     | 45      | 313       | 3           | 2078    | 242     | 6.4%       |
| Firsdown                   | 199     | 46      | 12      | 7         | C           | 264     | 52      | 4.7%       |
| Odstock                    | 82      | 9       | 3       | 2         | C           | 96      | 74      | 1.2%       |
| Pitton and Farley          | 33      | 7       | 1       | 0         | C           | 41      | 22      | 3.4%       |
| Redlynch                   | 628     | 46      | 9       | 42        | C           | 725     | 54      | 6.0%       |
| Whiteparish                | 592     | 41      | 7       | 82        | C           | 722     | 126     | 4.2%       |
| Grand Total                | 8547    | 811     | 239     | 776       | $\epsilon$  | 10379   | 1093    | 5.4%       |