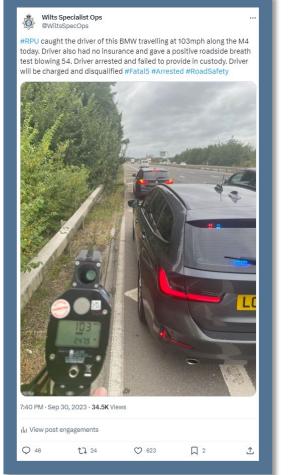

## Wider work recently

All offences below made national news.

Our Roads Policing Unit (RPU) in the last quarter, covering July to September, issued over **1800 tickets** to motorists, for numerous road related offences.