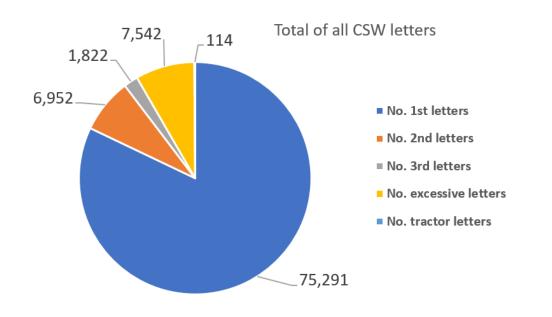

## • CSW Southern Wiltshire area - Data since July 2020 to 21 November 2023

|                            |         |         |         | No.       |             |         |         |            |
|----------------------------|---------|---------|---------|-----------|-------------|---------|---------|------------|
|                            | No. 1st | No. 2nd | No. 3rd | excessive | No. tractor | Total   | No. of  | Average    |
| Team                       | letters | letters | letters | letters   | letters     | letters | watches | speeders % |
| Alderbury                  | 1627    | 229     | 76      | 130       | C           | 2062    | 201     | 8.5%       |
| Allington South & Boscombe | 3805    | 297     | 86      | 200       | 3           | 4391    | 322     | 4.2%       |
| Coombe Bissett             | 1581    | 136     | 45      | 313       | 3           | 2078    | 242     | 6.4%       |
| Firsdown                   | 199     | 46      | 12      | 7         | C           | 264     | 52      | 4.7%       |
| Odstock                    | 82      | 9       | 3       | 2         | C           | 96      | 74      | 1.2%       |
| Pitton and Farley          | 33      | 7       | 1       | 0         | C           | 41      | 22      | 3.4%       |
| Redlynch                   | 628     | 46      | 9       | 42        | C           | 725     | 54      | 6.0%       |
| Whiteparish                | 592     | 41      | 7       | 82        | C           | 722     | 126     | 4.2%       |
| Grand Total                | 8547    | 811     | 239     | 776       | $\epsilon$  | 10379   | 1093    | 5.4%       |