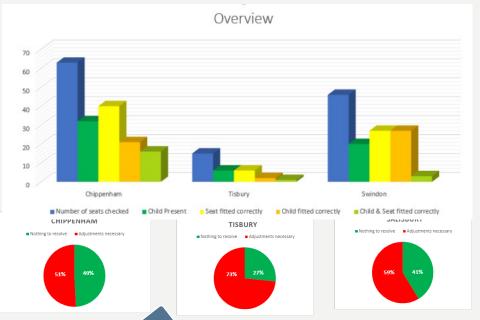

#### Child Car Seat Checks with: Wiltshire Council CHILD SEAT SAFETY

#### **RESULTS:**