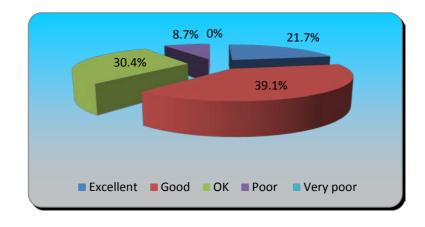

| 3.) Welcome (multiple choice) | Res | Responses |  |
|-------------------------------|-----|-----------|--|
| Excellent                     | 5   | 21.74%    |  |
| Good                          | 9   | 39.13%    |  |
| OK                            | 7   | 30.43%    |  |
| Poor                          | 2   | 8.70%     |  |
| Very poor                     | 0   | 0%        |  |
| Totals                        | 23  | 100%      |  |