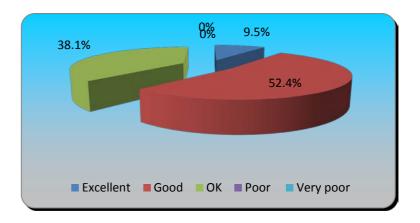

| 47.85 |             |       | 8% 4 | 4%     | 47.8%       |  |
|-------|-------------|-------|------|--------|-------------|--|
|       | ■ Excellent | ■Good | OK   | ■ Poor | ■ Very poor |  |

| 2.) Room layout (multiple choice) | Res | Responses |  |
|-----------------------------------|-----|-----------|--|
| Excellent                         | 2   | 9.52%     |  |
| Good                              | 11  | 52.38%    |  |
| OK                                | 8   | 38.10%    |  |
| Poor                              | 0   | 0%        |  |
| Very poor                         | 0   | 0%        |  |
| Totals                            | 21  | 100%      |  |