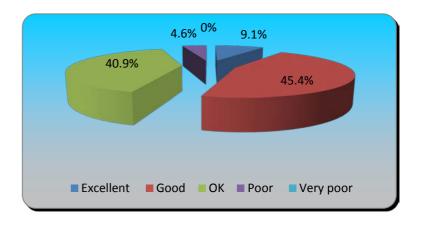

| 5.) Agenda (multiple choice) | Agenda (multiple choice) Response |        |
|------------------------------|-----------------------------------|--------|
|                              |                                   |        |
| Excellent                    | 2                                 | 9.09%  |
| Good                         | 10                                | 45.45% |
| OK                           | 9                                 | 40.91% |
| Poor                         | 1                                 | 4.55%  |
| Very poor                    | 0                                 | 0%     |
| Totals                       | 22                                | 100%   |