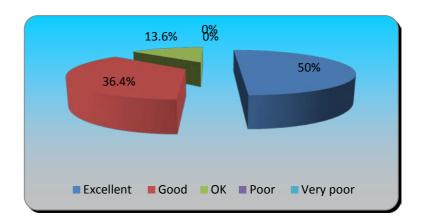

| 4.) Public involvement (multiple choice) | Responses |        |
|------------------------------------------|-----------|--------|
|                                          |           | /      |
| Excellent                                | 11        | 50%    |
| Good                                     | 8         | 36.36% |
| OK                                       | 3         | 13.64% |
| Poor                                     | 0         | 0%     |
| Very poor                                | 0         | 0%     |
| Totals                                   | 22        | 100%   |