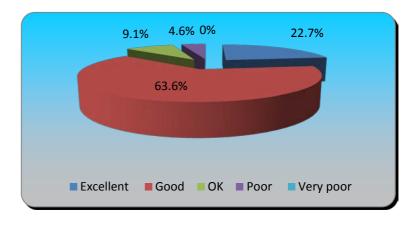

| '.) Meeting overall (multiple choice) |    | Responses |  |
|---------------------------------------|----|-----------|--|
|                                       |    |           |  |
| Excellent                             | 5  | 22.73%    |  |
| Good                                  | 14 | 63.64%    |  |
| OK                                    | 2  | 9.09%     |  |
| Poor                                  | 1  | 4.55%     |  |
| Very poor                             | 0  | 0%        |  |
| Totals                                | 22 | 100%      |  |