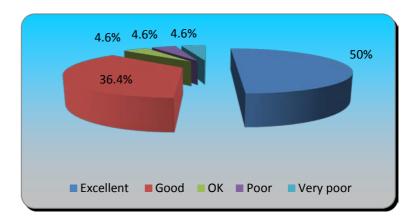

| 6.) Chairman (multiple choice) | Responses |        |
|--------------------------------|-----------|--------|
|                                |           |        |
| Excellent                      | 11        | 50%    |
| Good                           | 8         | 36.36% |
| OK                             | 1         | 4.55%  |
| Poor                           | 1         | 4.55%  |
| Very poor                      | 1         | 4.55%  |
| Totals                         | 22        | 100%   |