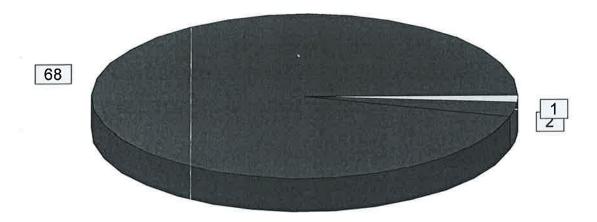

### Voting 4/4 - Vote - 25/03/2019 12:10:53

Draft division names main motion

Confirmation presences:

78

| Yes       | : 68     |
|-----------|----------|
| No        | <b>2</b> |
| Abstained | : 1      |