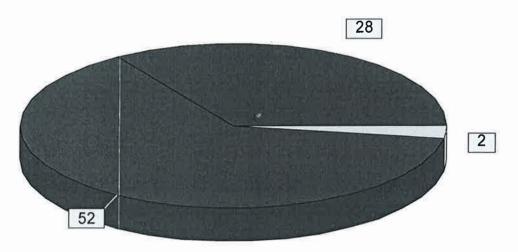

### 11:02:14 Voting 1/1 - Vote - 25/03/2019 11:02:09

Cllr Nick Murry amendment

Confirmation presences: 82

Yes : 28 : 52 : 2 Abstained

### Voting 1/1 - Vote - 25/03/2019 11:02:09

Confirmation presences:

82

| Yes                           | : 28                       |
|-------------------------------|----------------------------|
| Cllr Andy Phillips (C)        | : 1                        |
| Cllr Bill Douglas (LD)        | : 1                        |
| Cllr Brian Dalton (LD)        | : 1                        |
| Cllr Brian Mathew (LD)        | : 1                        |
| Cllr Chris Hurst (LD)         | ; 1                        |
| Cllr Christopher Devine (Ind) | :: 1                       |
| Cllr Clare Cape (LD)          | : 1                        |
| Cllr Ernie Clark (Ind)        | : 1                        |
| Cllr Gavin Grant (LD)         | : 1<br>: 1<br>: 1          |
| Cllr George Jeans (Ind)       | : 1                        |
| Cllr Gordon King (LD)         | : 1                        |
| Cllr Graham Wright (Ind)      | : 1                        |
| Cllr Howard Greenman (C)      | : 1                        |
| Cllr Ian McLennan (Lab)       | :1<br>:1<br>:1<br>:1<br>:1 |
| Cllr Ian Thorn (LD)           | : 1<br>: 1<br>: 1          |
| Cllr Jon Hubbard (LD)         | : 1                        |
| Cllr Matthew Dean (*) IND     | <u>;</u> 1                 |
| CIIr Mollie Groom (C)         | : 1                        |
| Cllr Nick Murry (Ind)         | : 1                        |
| Cllr Pat Aves (LD)            | ₫ 1                        |
| Cllr Ricky Rogers (Lab)       | ⊪ 1                        |
| Cllr Ross Henning (LD)        | : 1<br>: 1                 |
| Cllr Russell Hawker (Ind)     |                            |
| Cllr Ruth Hopkinson (LD)      | : 1<br>: 1                 |
| Cllr Sarah Gibson (LD)        |                            |
| Cllr Stephen Oldrieve (LD)    | : 1                        |
| Cllr Stewart Palmen (LD)      | : 1                        |
| Cllr Trevor Carbin (LD)       | : 1                        |

| No                            | : 52                            |
|-------------------------------|---------------------------------|
| Baroness Scott of Bybrook OBE | : 1                             |
| Cllr Alan Hill (C)            | : 1<br>: 1<br>: 1<br>: 1        |
| Cllr Allison Bucknell (C)     | : 1                             |
| Cllr Andrew Davis (C)         | : 1                             |
| Cllr Anna Cuthbert (C)        | ! 1                             |
| Cllr Ashley O'Neill (C)       | : 1<br>: 1                      |
| Cllr Atiqul Hoque (C)         | 11                              |
| Cllr Ben Anderson (C)         | 11                              |
| Cllr Bridget Wayman (C)       | 1                               |
| Cllr Christopher Newbury (C)  | 1                               |
| Cllr Darren Henry (C)         | § 1                             |
| Cllr David Halik (C)          | 1<br>1<br>1<br>1<br>1<br>1      |
| Cllr Deborah Halik (C)        | 1                               |
| Cllr Derek Brown OBE (C)      | 9 T                             |
| Cllr Edward Kirk (C)          | 8 T                             |
| Cllr Fleur de Rhe-Philipe (C) | 11<br>11<br>11                  |
| Cllr Fred Westmoreland (C)    | ⊕ I<br>⇒ 1                      |
| Cllr Horace Prickett (C)      | : 1<br>: 1<br>: 1<br>: 1<br>: 1 |
| Cllr James Sheppard (C)       | 1                               |
| Cllr Jerry Kunkler (C)        | 1                               |
| Cllr Jerry Wickham (C)        | 1                               |
| Clir John Smale (C)           | 3 1                             |
| Cllr John Thomson (C)         | 1                               |
| Cllr Johnny Kidney (C)        | 1                               |
| Cllr Jonathon Seed (C)        | ž 1                             |
| Cllr Jose Green (C)           | % I<br>⊗ 1                      |
| Cllr Laura Mayes (C)          | 18                              |