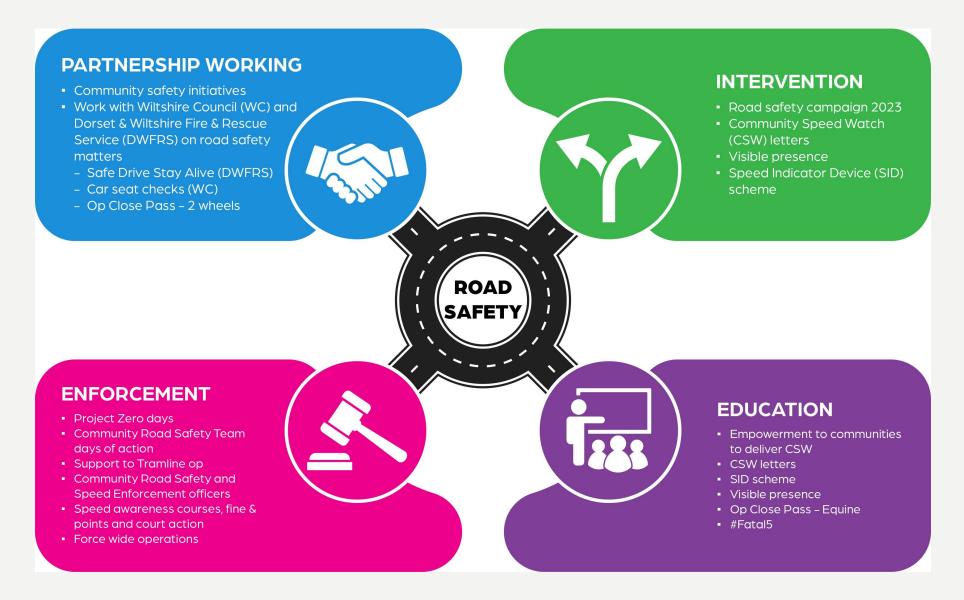

ntion (careless driving) is committed when your driving falls below the minimum standard expected of a competent and careful driver, and includes driving without reasonable consideration for other road users.

#### Some examples of careless or inconsiderate driving are:

- overtaking on the inside
- driving too close to another vehicle
- driving through a red light by mistake
- turning into the path of another vehicle
- flashing lights to force other drivers to give way
- misusing lanes to gain advantage over other drivers
- the driver being avoidably distracted by tuning the radio, lighting a cigarette etc
- •unnecessarily staying in an overtaking lane
- unnecessarily slow driving or braking
- dazzling other drivers with un-dipped headlights



### Community Road Safety Team; what we do



## **Community Speed Watch**

**CSW** 



### • CSW Bradford on Avon area - Data since July 2020 to 8 May 2024

| Team             | No. 1st<br>letters | No. 2nd<br>letters | No. 3rd<br>letters | e | No.<br>excessive<br>etters | No. tractor |   | otal<br>etters |     | Average<br>speeders % |
|------------------|--------------------|--------------------|--------------------|---|----------------------------|-------------|---|----------------|-----|-----------------------|
| Bradford on Avon | 196                | 3                  | ,                  | 0 | 2                          |             | 0 | 201            | 65  | 2.3%                  |
| Staverton        | 118                | 4                  |                    | 0 | 2                          |             | 0 | 124