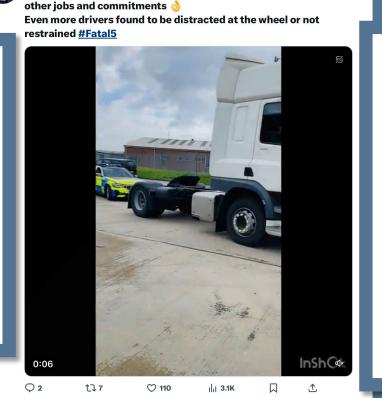

### #FATAL5 education

### Careless or inconsiderate driving

The offence of driving without due care and attention (careless driving) is committed when your driving falls below the minimum standard expected of a competent and careful driver, and includes driving without reasonable consideration for other road users.

#### Some examples of careless or inconsiderate driving are:

- overtaking on the inside
- driving too close to another vehicle
- driving through a red light by mistake
- turning into the path of another vehicle
- flashing lights to force other drivers to give way
- misusing lanes to gain advantage over other drivers
- the driver being avoidably distracted by tuning the radio, lighting a cigarette etc
- •unnecessarily staying in an overtaking lane
- unnecessarily slow driving or braking
- dazzling other drivers with un-dipped headlights