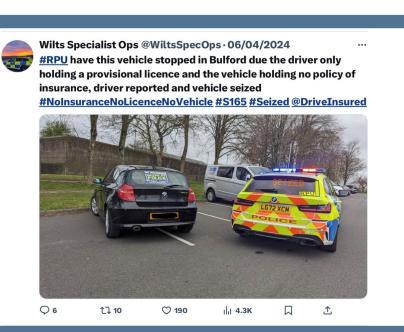

 RPU ran a MIB no insurance operation focussing on the M4 in conjunction with TVP, A&S and Gwent Police. Wiltshire had 12 vehicles seized off the M4

and the highest in the region.

Wilts Specialist Ops @WiltsSpecOps · 05/04/2024