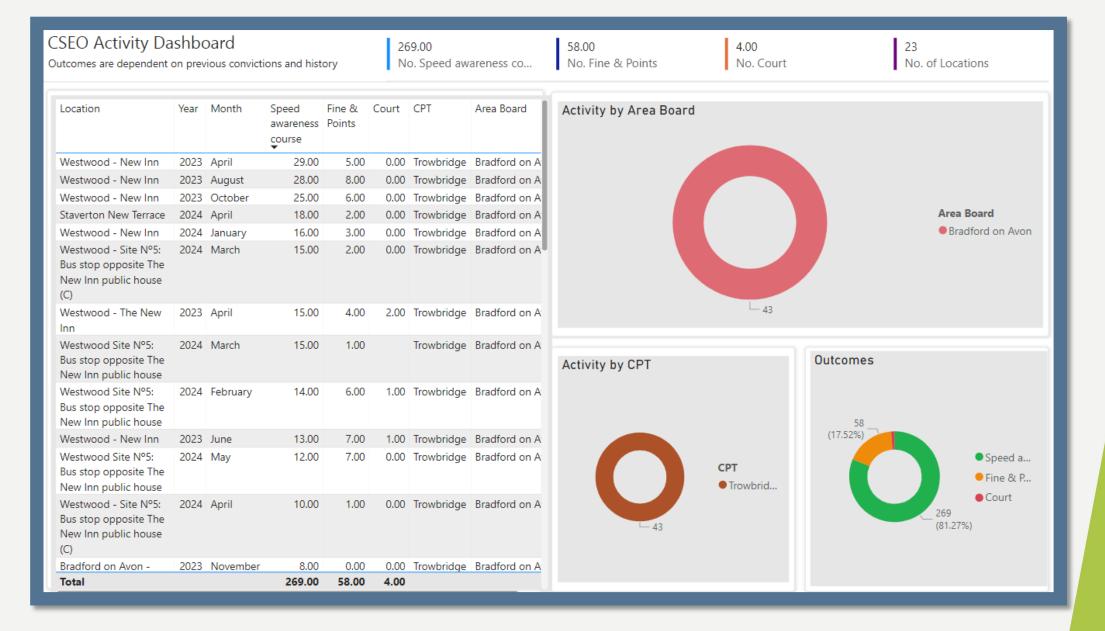

>Deegan House                                                   | 2023 | November | 72.00                        | 10.00            | 0.00   | Salisbury          | Southern  |                               | • Trowbrid                                                 |                   |                                                                 |
| Total                                                                              |      |          | 10,667.00                    | 1,450.00         | 144.00 |                    |           |                               |                                                            |                   |                                                                 |

### • CSEO - Bradford on Avon Area Board - 1 January 2023 to 8 May



### Your Force | Your Area | Follow us

For information on Road Safety in Wiltshire visit:

Road safety campaign | Wiltshire Police

Road Safety (wiltshire-pcc.gov.uk)



Bradford on Avon Town | Your Area | Wiltshire Police | Wiltshire Police



Bradford on Avon Police | Facebook



Wilts Specialist Ops (@WiltsSpecOps) / X (twitter.com)

Wiltshire Specials (@wiltspolicesc) / Twitter