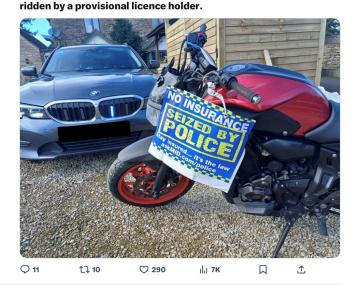

 RPU ran a MIB no insurance operation focussing on the M4 in conjunction with TVP, A&S and Gwent Police. Wiltshire had 12 vehicles seized off the M4

and the highest in the region.

Wilts Specialist Ops @WiltsSpecOps · 05/04/2024

#RPU were out again running #OpTramline today in between

Wilts Specialist Ops @WiltsSpecOps · 17/03/2024 ...
Full house of document offences for this motorcycle, seized on the A429 near Kemble. No number plate; insurance; tax or MOT,