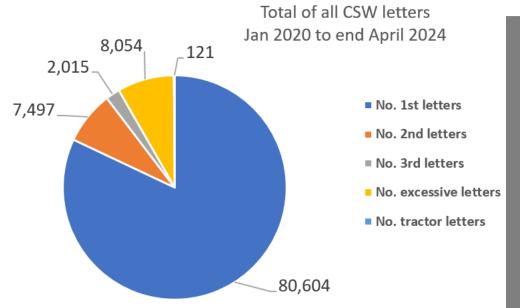

----|-------------|---|----------------|-----|-----------------------|
| Bradford on Avon | 196                | 3                  | ,                  | 0 | 2                          |             | 0 | 201            | 65  | 2.3%                  |
| Staverton        | 118                | 4                  |                    | 0 | 2                          |             | 0 | 124            | 28  | 0.6%                  |
| Westwood         | 501                | 21                 |                    | 6 | 178                        |             | 0 | 706            | 73  | 12.1%                 |
| Grand Total      | 815                | 28                 |                    | 6 | 182                        |             | 0 | 1031           | 166 | 6.3%                  |





## • Traffic surveys - Bradford on Avon 2022 to 30 April 2024 Wiltshire Council

|                                           |                   | Survey start | Speed   | 85th      |               |                  |
|-------------------------------------------|-------------------|--------------|---------|-----------|---------------|------------------|
| Title                                     | ▼ Result          | date 🕶       | limit 💌 | percentil | CPT <b></b> ▼ | Area Board       |
| Atworth - A365 Bath Road                  | No further action | 15/05/2023   | 30      | 32.4      | Trowbridge    | Bradford on Avon |
| Bradford Leigh - B3109 Rushey Lane BOA    | No further action | 04/02/2023   | 50      | 51.4      | Trowbridge    | Bradford on Avon |
| Bradford Leigh C224 Lei