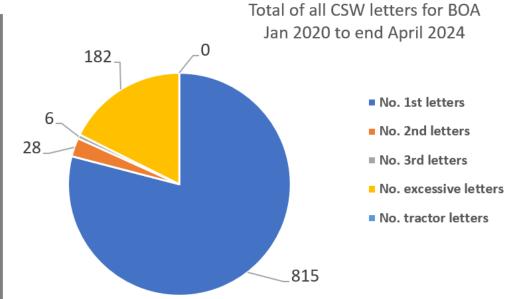

### • CSW Bradford on Avon area - Data since July 2020 to 8 May 2024

| Team             | No. 1st<br>letters | No. 2nd<br>letters | No. 3rd<br>letters | e | No.<br>excessive<br>etters | No. tractor |   | otal<br>etters |     | Average<br>speeders % |
|------------------|--------------------|--------------------|--------------------|---|----------------------------|-------------|---|----------------|-----|-----------------------|
| Bradford on Avon | 196                | 3                  | ,                  | 0 | 2                          |             | 0 | 201            | 65  | 2.3%                  |
| Staverton        | 118                | 4                  |                    | 0 | 2                          |             | 0 | 124            | 28  | 0.6%                  |
| Westwood         | 501                | 21                 |                    | 6 | 178                        |             | 0 | 706            | 73  | 12.1%                 |
| Grand Total      | 815                | 28                 |                    | 6 | 182                        |             | 0 | 1031           | 166 | 6.3%                  |