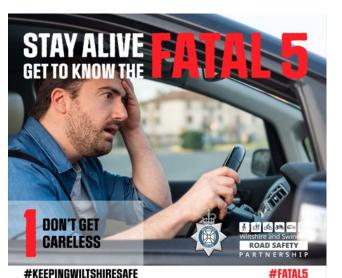

### #FATAL5 education

### Careless or inconsiderate driving

The offence of driving without due care and attention (careless driving) is committed when your driving falls below the minimum standard expected of a competent and careful driver, and includes driving without reasonable consideration for other road users.

#### Some examples of careless or inconsiderate driving are:

- overtaking on the inside
- driving too close to another vehicle
- driving through a red light by mistake
- turning into the path of another vehicle
- flashing lights to force other drivers to give way
- misusing lanes to gain advantage over other drivers
- the driver being avoidably distracted by tuning the radio, lighting a cigarette etc
- •unnecessarily staying in an overtaking lane
- unnecessarily slow driving or braking
- dazzling other drivers with un-dipped headlights