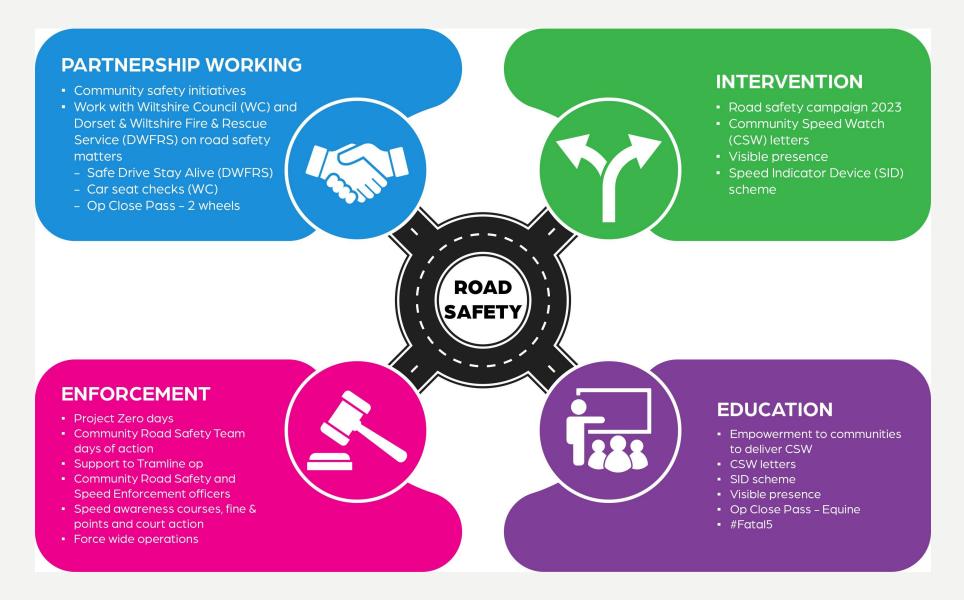

ntion (careless driving) is committed when your driving falls below the minimum standard expected of a competent and careful driver, and includes driving without reasonable consideration for other road users.

#### Some examples of careless or inconsiderate driving are:

- overtaking on the inside
- driving too close to another vehicle
- driving through a red light by mistake
- turning into the path of another vehicle
- flashing lights to force other drivers to give way
- misusing lanes to gain advantage over other drivers
- the driver being avoidably distracted by tuning the radio, lighting a cigarette etc
- •unnecessarily staying in an overtaking lane
- unnecessarily slow driving or braking
- dazzling other drivers with un-dipped headlights



### Community Road Safety Team; what we do



### **Community Speed Watch**

**CSW** 



## • CSW - Pewsey area - Data since July 2020 to 8 May 2024

|                   | No. 1st | No. 2nd    | No. 3rd | No.<br>excessive | No. tractor | Total   | No. of  | Average    |
|-------------------|---------|------------|---------|------------------|-------------|---------|---------|------------|
| Team              | letters | letters    | letters | letters          | letters     | letters | watches | speeders % |
| Beechingstoke     | 46      | $\epsilon$ | :       | 1 3              | 3 (         | ) 5     | 6 59    | 1.0%       |
| East Grafton      | 16      | C          | (       | ) (              | (           | ) 1     | 6 7     | 1.5%       |
| Easton Royal      | 399     | 45         |         | 3 23             | 3 1         | L