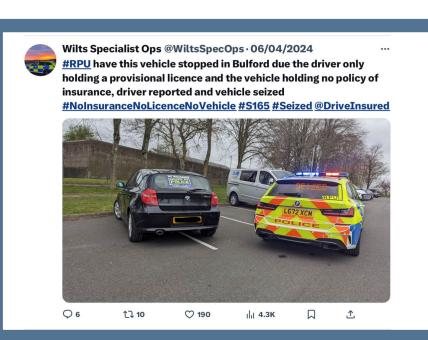

### Wider work recently

Our Roads Policing Unit (RPU) in the last quarter, covering January to April issued over **2390 tickets** to motorists, for numerous road related offences.

- Op <u>Tramline</u> is running every month, in April the main focus was on mobile phone enforcement.
- 5 more RPU officers have joined the team.
- RPU ran a <u>MIB</u> no insurance operation focussing on the M4 in conjunction with TVP, A&S and Gwent Police. Wiltshire had 12 vehicles seized off the M4 and the highest in the region.

Wilts Specialist Ops @WiltsSpecOps · 05/04/2024

#RPU were out again running #OpTramline today in between