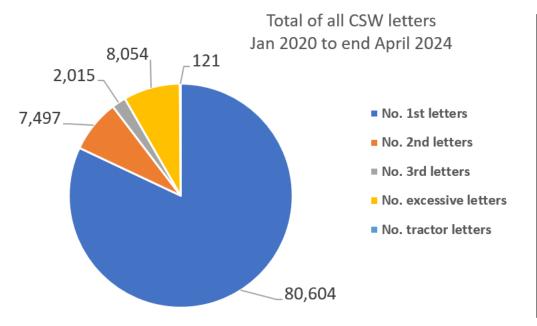

## • CSW - Pewsey area - Data since July 2020 to 8 May 2024

|                   | No. 1st | No. 2nd    | No. 3rd | No.<br>excessive | No. tractor | Total   | No. of  | Average    |
|-------------------|---------|------------|---------|------------------|-------------|---------|---------|------------|
| Team              | letters | letters    | letters | letters          | letters     | letters | watches | speeders % |
| Beechingstoke     | 46      | $\epsilon$ | :       | 1 3              | 3 (         | ) 5     | 6 59    | 1.0%       |
| East Grafton      | 16      | C          | (       | ) (              | (           | ) 1     | 6 7     | 1.5%       |
| Easton Royal      | 399     | 45         |         | 3 23             | 3 1         | L 47    | 6 150   | 3.4%       |
| Manningford Bruce | 22      | 4          | . (     | ) 2              | 2           | ) 2     | 8 70    | 1.3%       |
| Oare              | 335     | 23         | Ç       | 9 40             | ) (         | ) 40    | 7 25    | 11.6%      |
| Pewsey            | 68      | 2          |         | L 1              | . (         | 7       | 2 16    | 4.8%       |
| Rushall           | 146     | $\epsilon$ | (       | ) 1              | . (         | ) 15    | 3 29    | 4.3%       |
| Woodborough       | 195     | 28         |         | 3 6              | 5 (         | 23      | 7 101   | 5.4%       |
| Grand Total       | 1610    | 142        | . 34    | 100              | ) 1         | L 188   | 7 546   | 3.62%      |