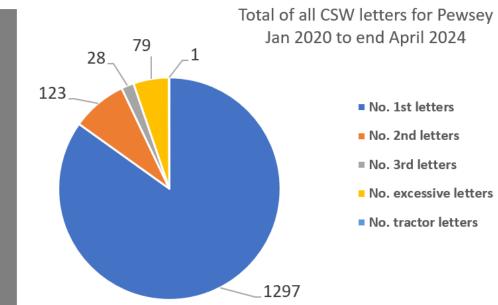

## • CSW - Pewsey area - Data since July 2020 to 8 May 2024

|                   | No. 1st | No. 2nd    | No. 3rd | No.<br>excessive | No. tractor | Total   | No. of  | Average    |
|-------------------|---------|------------|---------|------------------|-------------|---------|---------|------------|
| Team              | letters | letters    | letters | letters          | letters     | letters | watches | speeders % |
| Beechingstoke     | 46      | $\epsilon$ | :       | 1 3              | 3 (         | ) 5     | 6 59    | 1.0%       |
| East Grafton      | 16      | C          | (       | ) (              | (           | ) 1     | 6 7     | 1.5%       |
| Easton Royal      | 399     | 45         |         | 3 23             | 3 1         | L 47    | 6 150   | 3.4%       |
| Manningford Bruce | 22      | 4          | . (     | ) 2              | 2           | ) 2     | 8 70    | 1.3%       |
| Oare              | 335     | 23         | Ç       | 9 40             | ) (         | ) 40    | 7 25    | 11.6%      |
| Pewsey            | 68      | 2          |         | L 1              | . (         | 7       | 2 16    | 4.8%       |
| Rushall           | 146     | $\epsilon$ | (       | ) 1              | . (         | ) 15    | 3 29    | 4.3%       |
| Woodborough       | 195     | 28         |         | 3 6              | 5 (         | 23      | 7 101   | 5.4%       |
| Grand Total       | 1610    | 142        | . 34    | 100              | ) 1         | L 188   | 7 546   | 3.62%      |