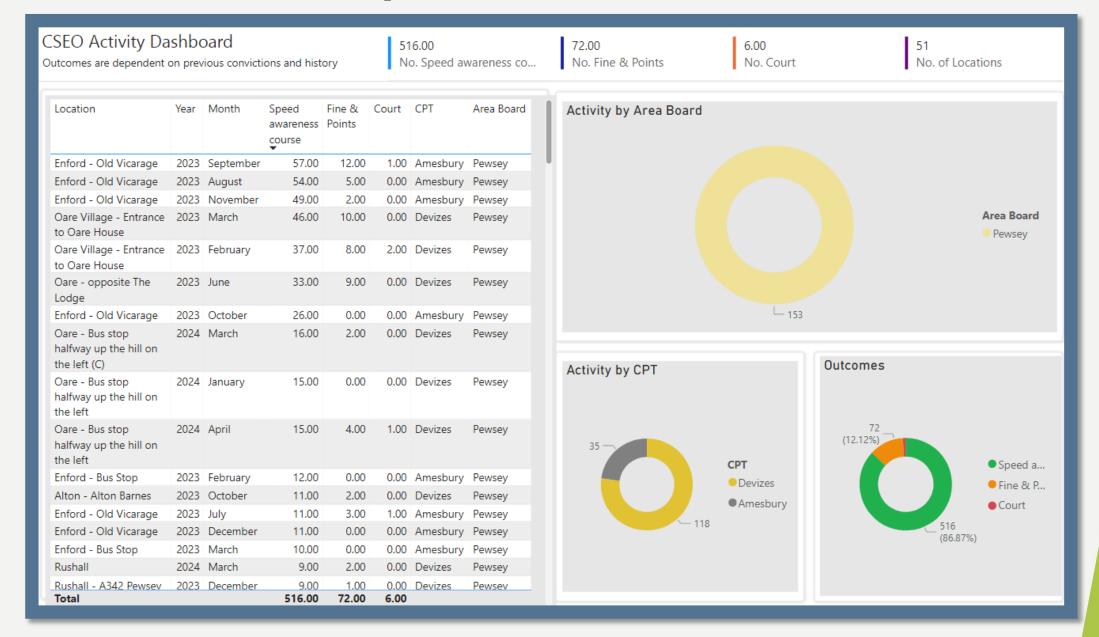

-<br>Deegan House                                                   | 2023 | November | 72.00                        | 10.00            | 0.00   | Salisbury          | Southern  |                               | • Trowbrid                                                 |                   |                                                                 |
| Total                                                                              |      |          | 10,667.00                    | 1,450.00         | 144.00 |                    |           |                               |                                                            |                   |                                                                 |

### • CSEO - Pewsey Area Board - 1 January 2023 to 8 May 2024



### Your Force | Your Area | Follow us

For information on Road Safety in Wiltshire visit:

Road safety campaign | Wiltshire Police

Road Safety (wiltshire-pcc.gov.uk)



Pewsey West | Your Area | Wiltshire Police | Wiltshire Police



<u>Pewsey West | Your Area | Wiltshire Police | Wiltshire Police</u>



Wilts Specialist Ops (@WiltsSpecOps) / X (twitter.com)

Wiltshire Specials (@wiltspolicesc) / Twitter