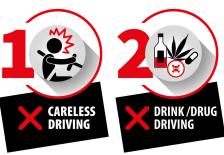

### #FATAL5 education

### Careless or inconsiderate driving

The offence of driving without due care and attention (careless driving) is committed when your driving falls below the minimum standard expected of a competent and careful driver, and includes driving without reasonable consideration for other road users.

#### Some examples of careless or inconsiderate driving are:

- overtaking on the inside
- driving too close to another vehicle
- driving through a red light by mistake
- turning into the path of another vehicle
- flashing lights to force other drivers to give way
- misusing lanes to gain advantage over other drivers
- the driver being avoidably distracted by tuning the radio, lighting a cigarette etc
- •unnecessarily staying in an overtaking lane
- unnecessarily slow driving or braking
- dazzling other drivers with un-dipped headlights