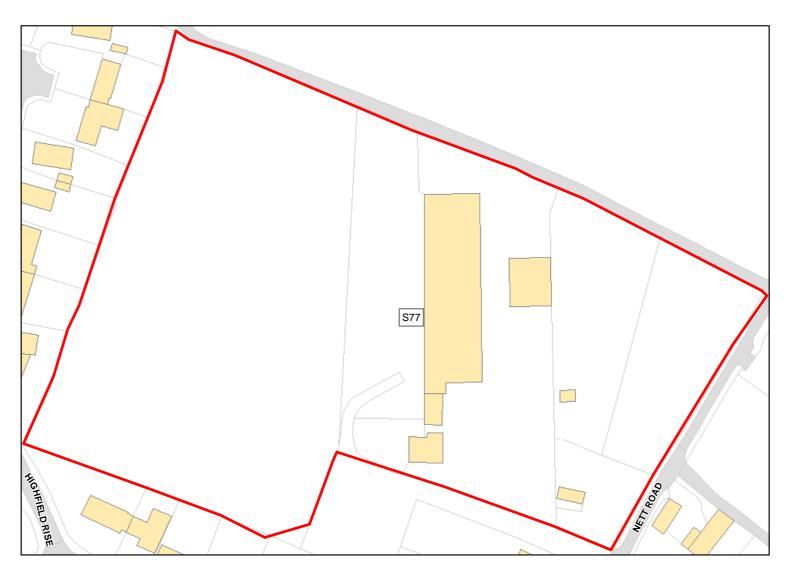

-term



Site Address: Land at London Road, Shrewton

Total Area: 0.336ha HMA: South Wiltshire

Suitable Area: 0.336ha (100.0%) Previous Use: Greenfield

Suitablity N/A

Constraints\*:

All Constraints\*: SPA\_5km, SAC\_5km, SSSI\_2km, ALCG1

Suitable: Yes. No suitability constraints. Available: Yes

Achievable: Yes (Residential) Deliverable: Yes

Capacity: 14 Developable: In short-term



Site Address: Land at Rear of Royal Oak Public House, Shrewton

Total Area: 0.8015ha HMA: South Wiltshire

Suitable Area: 0.7981ha (99.6%) Previous Use: Greenfield

Suitablity N/A

Constraints\*:

All Constraints\*:

PP, SPA\_5km, SAC\_5km, SSSI\_2km, ALCG1

Suitable: Yes. No suitability constraints. Available: Yes

Achievable: Yes (Residential) Deliverable: Yes

Capacity: 28 Developable: In short-term



Site Address: Land at Nettwood Farm, Shrewton

Total Area: 2.5874ha HMA: South Wiltshire

Suitable Area: 2.5874ha (100.0%) Previous Use: PDL

Suitablity N/A

Constraints\*:

All Constraints\*: SPA\_5km, SAC\_5km, SSSI\_2km, ALCG1

Suitable: Yes. No suitability constraints. Available: Yes

Achievable: Yes (Residential) Deliverable: Yes

Capacity: 92 Developable: In short-term



Site Address: Land to Rear of Hinde's Meadow, Shrewton

Total Area: 1.0427ha HMA: South Wiltshire

Suitable Area: 1.0412ha (99.9%) Previous Use: Greenfield

Suitablity N/A

Constraints\*:

All Constraints\*:

PP, SPA\_5km, SAC\_5km, SSSI\_2km, ALCG1

Suitable: Yes. No suitability constraints. Available: Yes

Achievable: Yes (Residential) Deliverable: Yes

Capacity: 37 Developable: In short-term



Site Address:

L