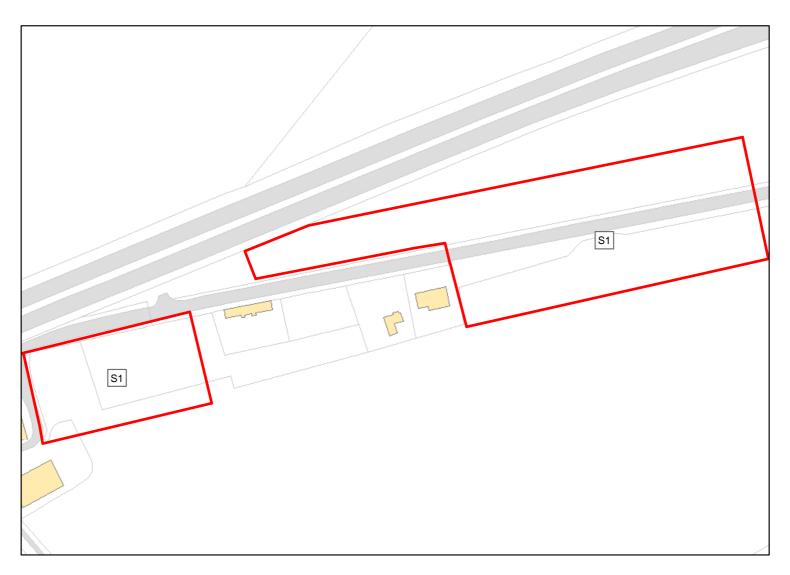

le: Not assessed. Deliverable: No

Capacity: 0 Developable: In long-term



Site Address: Petrol Filling Station, Bulford Camp, Salisbury, SP4 9DY

Total Area: 0.2712ha HMA: South Wiltshire

Suitable Area: 0.0ha (0.0%) Previous Use:

Suitablity SFB

Constraints\*:

All Constraints\*: SFB

Suitable: No. See suitability constraints. Available: Unknown

Achievable: Not assessed. Deliverable: No

Capacity: 0 Developable: In long-term



Site Address: Land at Salisbury Road, Steeple Langford, Salisbury, SP3 4NB

Total Area: 1.4876ha HMA: South Wiltshire

Suitable Area: 0.0ha (0.0%) Previous Use:

Suitablity SFB

Constraints\*:

All Constraints\*: SFB

Suitable: No. See suitability constraints. Available: Unknown

Achievable: Not assessed. Deliverable: No

Capacity: 0 Developable: In long-term



Site Address: Land at Down Barn, Cholderton

Total Area: 2.1826ha HMA: South Wiltshire

Suitable Area: 0.0ha (0.0%) Previous Use: Greenfield

Suitablity SFB

Constraints\*:

All Constraints\*: SFB

Suitable: No. See suitability constraints. Available: Unknown

Achievable: Not assessed. Deliverable: No

Capacity: 0 Developable: In long-term



Site Address: Land at Silverdale, Berwick St James

Total Area: 0.6231ha HMA: South Wiltshire

Suitable Area: 0.0ha (0.0%) Previous Use: Greenfield

Suitablity SFB

Constraints\*:

All Constraints\*: SFB

Suitable: No. See suitability constraints. Available: Unknown

Achievable: Not assessed. Deliverable: No

Capacity: 0 Developable: In long-term



Site Address: Land near The Grove, Newton Tony Land near The Grove, Newton Tony

Total Area: 1.3029ha