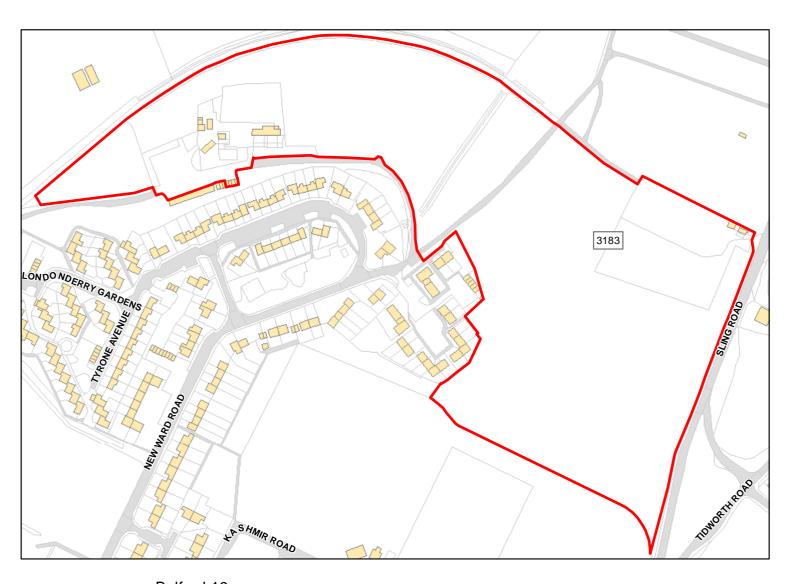

Total Area: 2.5496ha

HMA: South Wiltshire

Suitable Area: 2.5438ha (99.8%)

Previous Use: Greenfield

Suitablity

N/A

Constraints\*:

All Constraints\*: PP, SPA\_5km, SAC\_5km, SSSI\_2km, SPZ, ALCG1

Suitable: Yes. No suitability constraints.

Available: Unknown

Achievable: Yes (Residential)

Deliverable: No

Capacity: 90

Developable: In medium-term

Bulford 13

Total Area: 0.72ha