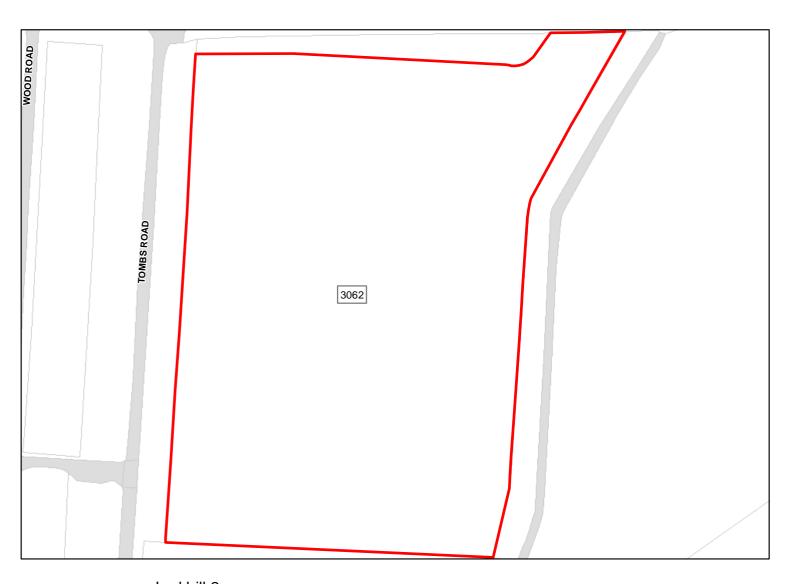

Site Address: Rear of Antrobus Arms Hotel

Total Area: 0.4928ha HMA: South Wiltshire

Suitable Area: 0.2431ha (49.3%) Previous Use: PDL

Suitablity PP

Constraints\*:

All Constraints\*: PP, SPA\_5km, SAC\_5km, SSSI\_2km, CP58, CP58, ALCG1

Suitable: No. See suitability constraints. Available: Unknown

Achievable: Not assessed. Deliverable: No

Capacity: 10 Developable: In long-term

Site Address: Land to rear of Countess Services

Total Area: 10.1269ha HMA: South Wiltshire