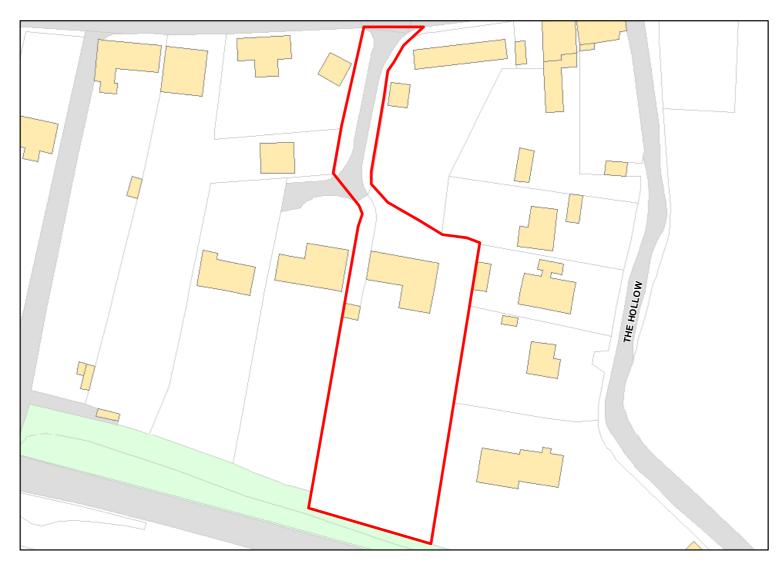

Site Address: Land to the south of London Road, Shrewton

Total Area: 13.352ha HMA: South Wiltshire

Suitable Area: 13.3517ha (100.0%) Previous Use: Greenfield

Suitablity N/A

Constraints\*:

All Constraints\*:

PP, SPA\_5km, SAC\_5km, SSSI\_2km, ALCG1

Suitable: Yes. No suitability constraints. Available: Yes

Achievable: Yes (Residential) Deliverable: Yes

Capacity: 408 Developable: In short-term

Site Address: Land adjacent to the Hollow, Shrewton