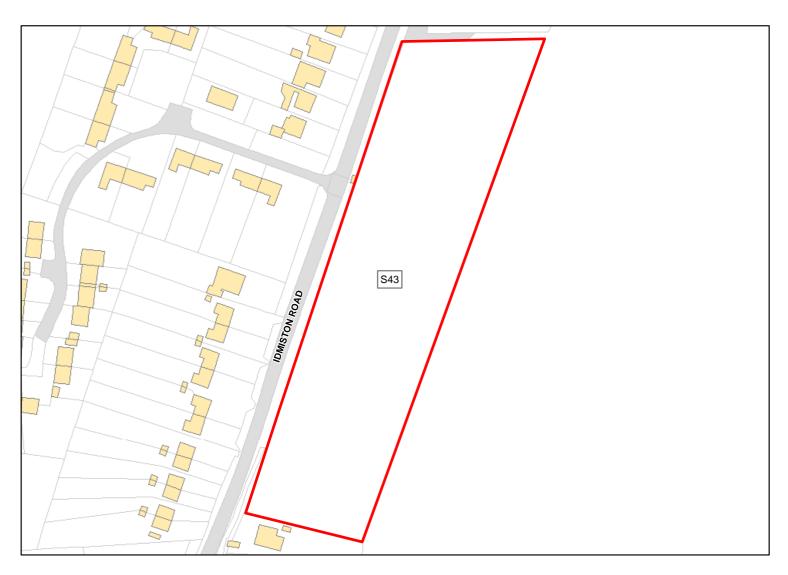

Total Area: 0.4084ha HMA: South Wiltshire

Suitable Area: 0.0ha (0.0%) Previous Use: Greenfield

Suitablity SFB

Constraints\*:

All Constraints\*: SFB

Suitable: No. See suitability constraints. Available: Unknown

Achievable: Not assessed. Deliverable: No

Capacity: 0 Developable: In long-term

Site Address: Land at Idmiston Road, Porton

Total Area: 1.1866ha HMA: South Wiltshire

Suitable Area: 1.1866ha (100.0%) Previous Use: Greenfield