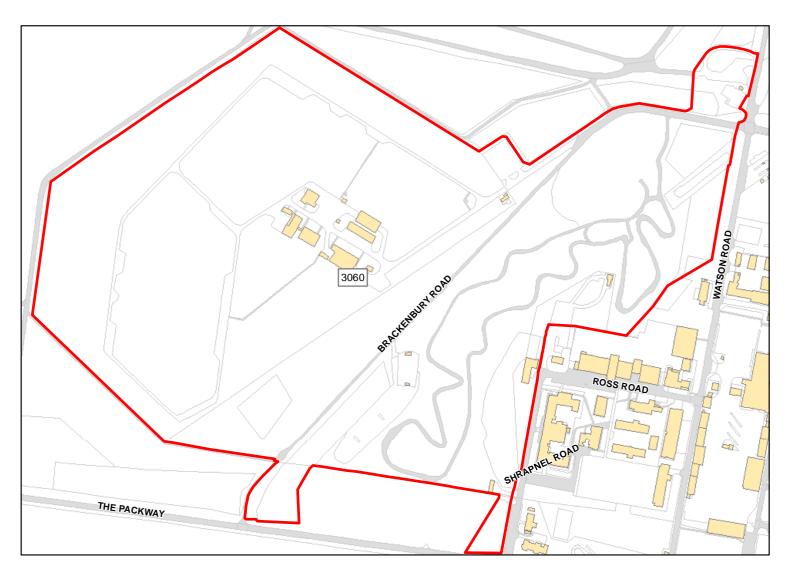

Capacity: 0 Developable: In long-term

63 EAST GOMELDON ROAD, GOMELDON, SALISBURY, SP4 6LT

Total Area: 0.3061ha

HMA: South Wiltshire

Suitable Area: 0.0ha (0.0%)

Previous Use:

Suitablity
Constraints\*:

SFB

SFB

All Constraints\*:

 Unknown

Achievable:

Suitable:

Not assessed.

Deliverable: No

Capacity: 0

<sup>\*</sup>Note: Constraint abbreviations can be found in the SHELAA Methodology Report in Appendices 1 and 2 on pages 14 and 16.

Site Address: NORTHWAY HOUSING DSTL, PORTON DOWN, SALISBURY, SP4 0JQ

Total Area: 0.3701ha HMA: South Wiltshire