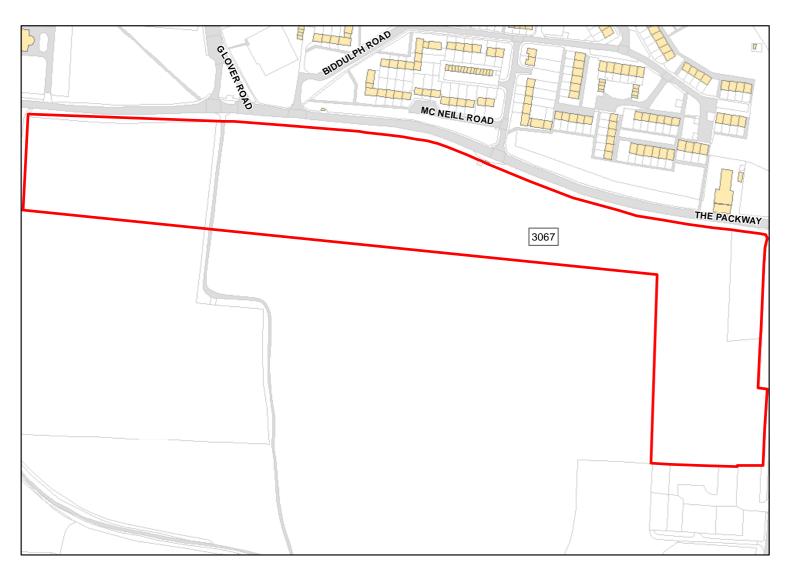

Achievable: Yes (Residential)

Deliverable: No

Capacity: 330

Developable: In medium-term

Total Area: 14.5436ha HMA: South Wiltshire

Suitable Area: 14.5436ha (100.0%) Previous Use: Greenfield

Suitablity N/A

Constraints\*:

All Constraints\*: SPA\_5km, SAC\_5km, SSSI\_2km, MRZ, SPZ, ALCG1

Suitable: Yes. No suitability constraints. Available: Unknown

Achievable: Yes (Residential) Deliverable: No

Capacity: 444 Developable: In medium-term