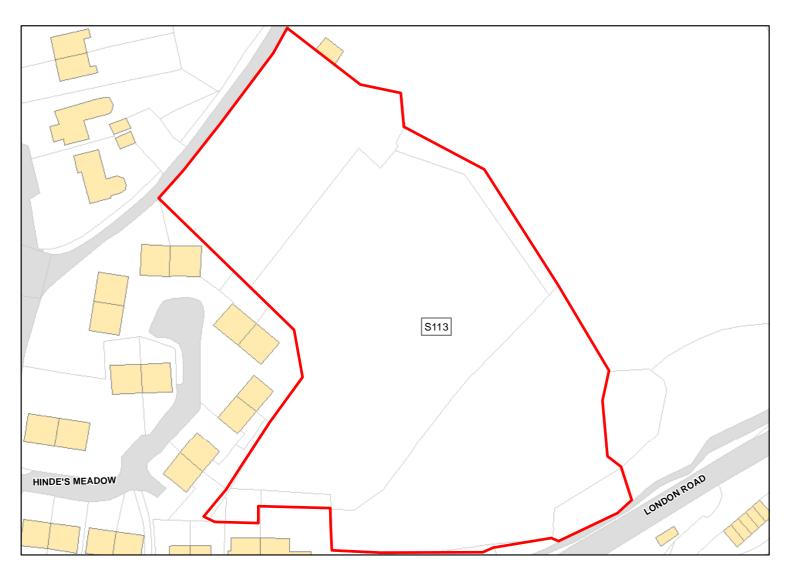

Site Address: Land to Rear of Hinde's Meadow, Shrewton

Total Area: 1.0427ha HMA: South Wiltshire

Suitable Area: 1.0412ha (99.9%) Previous Use: Greenfield

Suitablity N/A

Constraints\*:

All Constraints\*:

PP, SPA\_5km, SAC\_5km, SSSI\_2km, ALCG1

Suitable: Yes. No suitability constraints. Available: Yes

Achievable: Yes (Residential) Deliverable: Yes

Capacity: 37 Developable: In short-term

Site Address:

Land at Shrewton

Total Area: 0.8284ha HMA: South Wiltshire