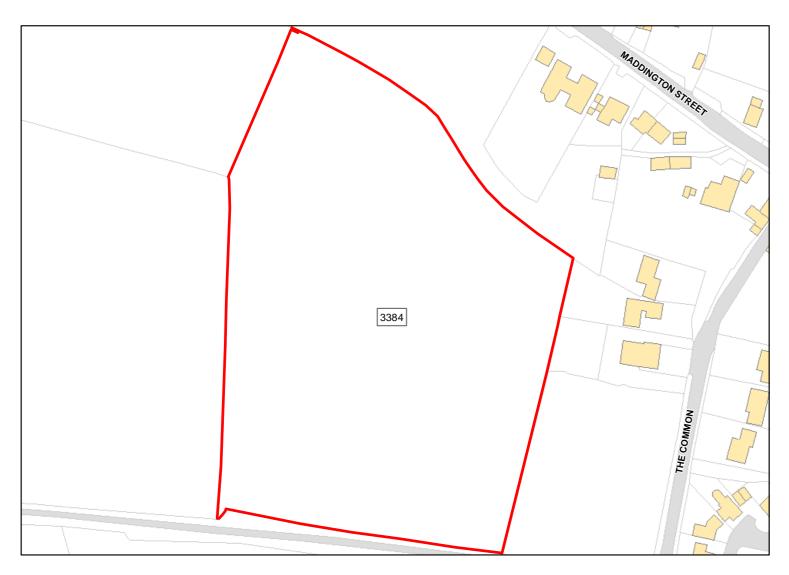

3384

Site Address: Land off The Common (site 1)

Total Area: 2.3485ha HMA: South Wiltshire

Suitable Area: 2.3485ha (100.0%) Previous Use: Greenfield

Suitablity N/A

Constraints\*:

All Constraints\*: SPA\_5km, SAC\_5km, SSSI\_2km, SPZ, ALCG1

Suitable: Yes. No suitability constraints. Available: Yes

Achievable: Yes (Residential) Deliverable: Yes

Capacity: 83 Developable: In short-term

Site Address: Land off The Common (site 2)

Total Area: 0.4764ha HMA: South Wiltshire