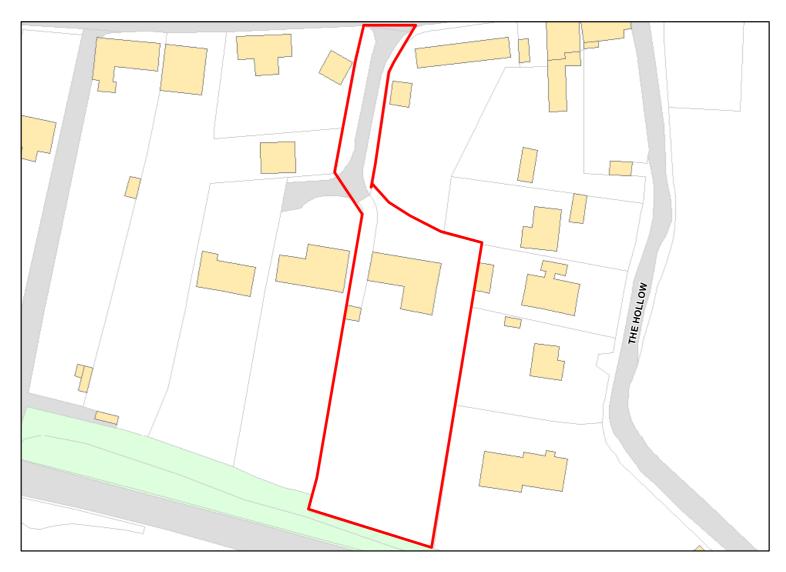

Site Address: Land to the south of London Road, Shrewton

Total Area: 13.352ha HMA: South Wiltshire

Suitable Area: 13.3517ha (100.0%) Previous Use: Greenfield

Suitablity N/A

Constraints\*:

All Constraints\*:

PP, SPA\_5km, SAC\_5km, SSSI\_2km, ALCG1

Suitable: Yes. No suitability constraints. Available: Yes

Achievable: Yes (Residential) Deliverable: Yes

Capacity: 408 Developable: In short-term

Site Address: Land adjacent to the Hollow, Shrewton