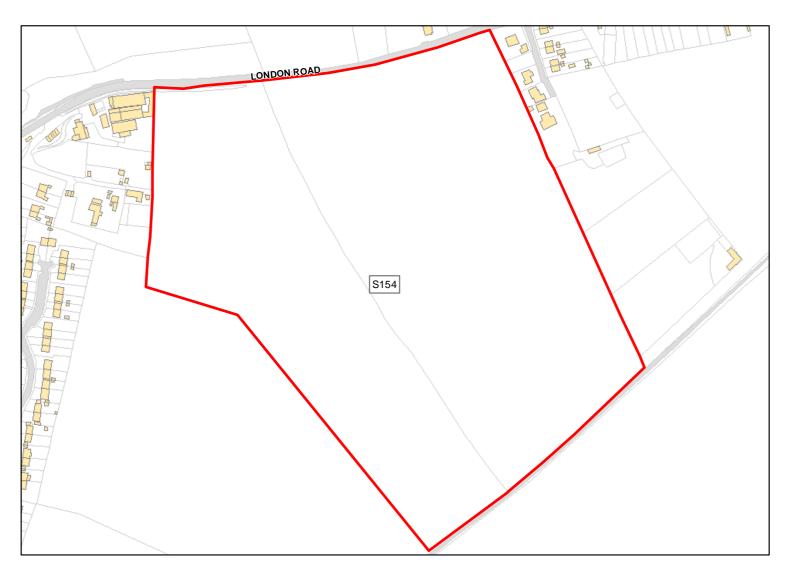

Site Address: Land north of London Road

Total Area: 4.481ha HMA: South Wiltshire

Suitable Area: 4.481ha (100.0%) Previous Use: Greenfield

Suitablity N/A

Constraints\*:

All Constraints\*:

SPA\_5km, SAC\_5km, SSSI\_2km, ALCG1

Suitable: Yes. No suitability constraints. Available: Yes

Achievable: Yes (Residential) Deliverable: Yes

Capacity: 160 Developable: In short-term

Site Address: LAND ADJACENT TO RINGWOOD AVENUE, AMESBURY, SALISBURY, SP4 7PF