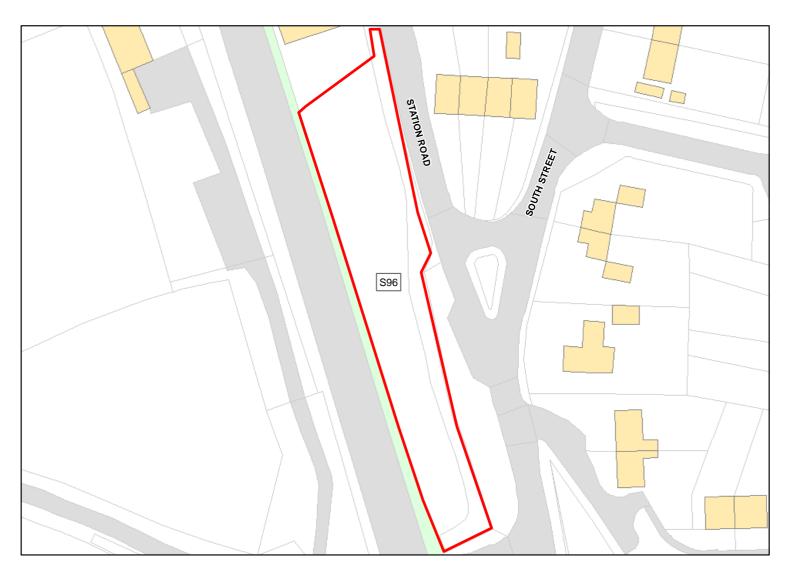

Site Address: Rear of Antrobus Arms Hotel

Total Area: 0.4928ha HMA: South Wiltshire

Suitable Area: 0.2431ha (49.3%) Previous Use: PDL

Suitablity PP

Constraints\*:

All Constraints\*: PP, SPA\_5km, SAC\_5km, SSSI\_2km, CP58, CP58, ALCG1

Suitable: No. See suitability constraints. Available: Unknown

Achievable: Not assessed. Deliverable: No

Capacity: 10 Developable: In long-term

Site Address: Land to rear of Countess Services

Total Area: 10.1269ha HMA: South Wiltshire