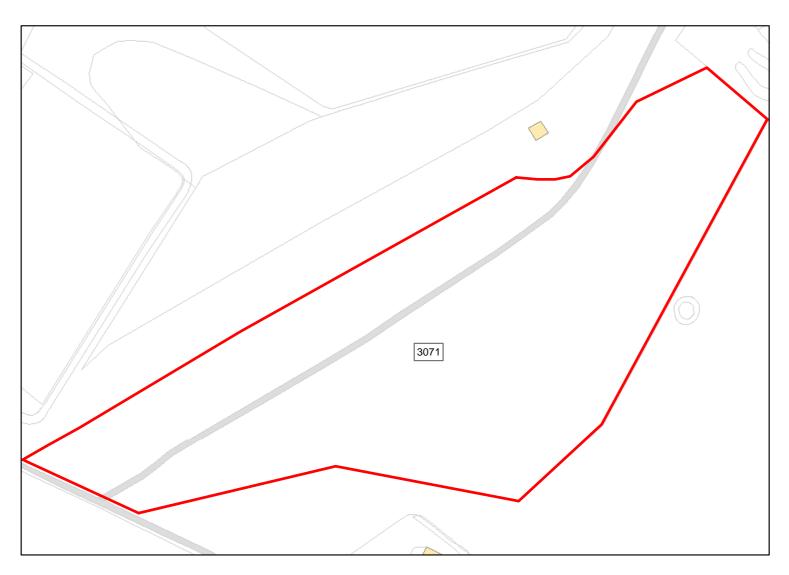

Suitable Area: 0.0ha (0.0%)

Previous Use: Greenfield

Suitablity
Constraints\*:

SFB

All Constraints\*:

SFB

Suitable: No. See suitability constraints.

Available: Unknown

Achievable: Not assessed.

Deliverable: No

Capacity: 0

<sup>\*</sup>Note: Constraint abbreviations can be found in the SHELAA Methodology Report in Appendices 1 and 2 on pages 14 and 16.



**Bulford 14** 

Total Area: 0.4969ha

4969ha HMA: South Wiltshire

Suitable Area: 0.0ha (0.0%)

Previous Use: PDL

Suitablity
Constraints\*:

SFB

All Constraints\*:

**SFB** 

Suitable: No. See suitability constraints.

Available: Unknown

Achievable: Not assessed.

Deliverable: No

Capacity: 0

<sup>\*</sup>Note: Constraint abbreviations can be found in the SHELAA Methodology Report in Appendices 1 and 2 on pages 14 and 16.



**Bulford 8** 

Total Area: 2.4097ha

HMA: South Wiltshire

Suitable Area: 0.0ha (0.0%)

Previous Use: Greenfield

Suitablity
Constraints\*:

**SFB** 

All Constraints\*:

**SFB** 

Suitable: No. See suitability constraints.

Available: Unknown

Achievable:

Not assessed.

Deliverable: No

Capacity: 0

<sup>\*</sup>Note: Constraint abbreviations can be found in the SHELAA Methodology Report in Appendices 1 and 2 on pages 14 and 16.



**Bulford 3** 

Total Area: 0.7453ha

HMA: South Wiltshire

Suitable Area: 0.0ha (0.0%)

Previous Use: Greenfield

Suitablity
Constraints\*:

**SFB** 

SFB

All Constraints\*:

Suitable:

No. See suitability constraints.

Available: Unknown

Achievable: Not assessed.

Deliverable: No

Capacity: 0

<sup>\*</sup>Note: Constraint abbreviations can be found in