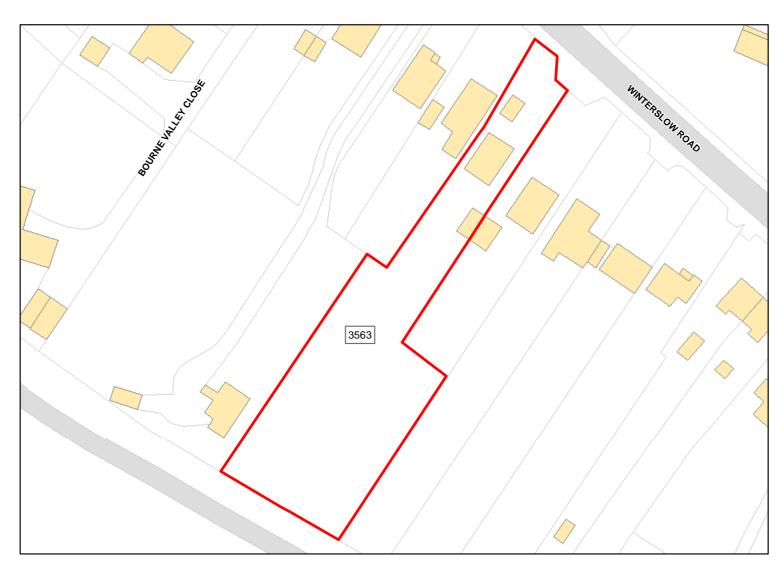

Site Address:

72 Winterslow Road

Total Area: 0.2253ha

HMA: South Wiltshire

Suitable Area: 0.2253ha (100.0%)

Previous Use: Mixed

Suitablity Constraints\*:

SIZE

All Constraints\*:

SPA\_5km, SAC\_5km, SSSI\_2km, ALCG1

Suitable: No. See suitability constraints.

Yes

Achievable: Not assessed.

Deliverable: No

Available:

Capacity: 10

Developable: In long-term

Site Address: SITE ADJOINING HAMOAZE, THE AVENUE, PORTON, SALISBURY, SP4 0NT

Total Area: 0.3229ha HMA: South Wiltshire

Suitable Area: 0.3229ha (100.0%) Previous Use:

Suitablity N/A