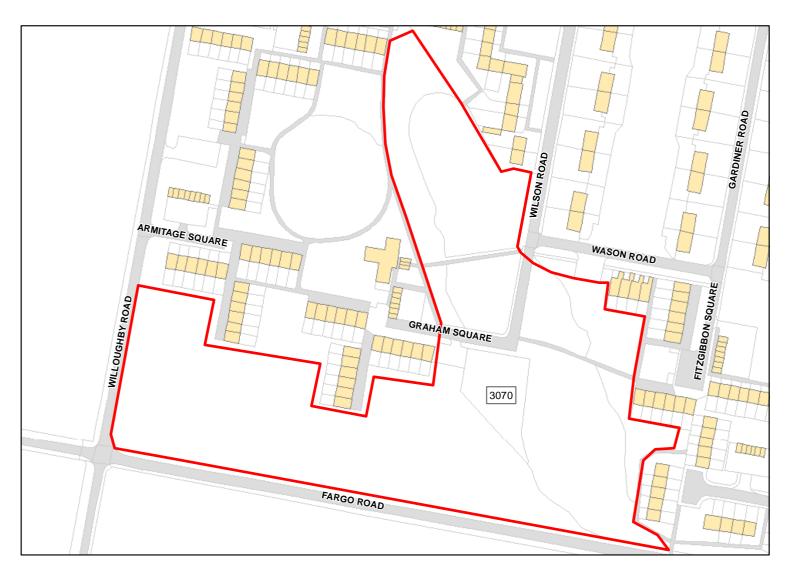

Achievable: Yes (Residential) Deliverable: No

Capacity: 25 Developable: In medium-term

Site Address: AREA A, LAND SOUTH OF BOSCOMBE ROAD, AMESBURY, SALISBURY, SP4 7XG

Total Area: 3.4404ha HMA: South Wiltshire

Suitable Area: 0.2172ha (6.3%) Previous Use:

Suitablity PP

Constraints\*:

All Constraints\*:

PP, SPA\_5km, SAC\_5km, SSSI\_2km, ALCG1

Suitable: No. See suitability constraints. Available: Unknown

Achievable: Not assessed. Deliverable: No

Capacity: 9 Developable: In long-term

Site Address: GRAYAN HOUSE & ORCHARD HOUSE, COUNTESS ROAD, AMESBURY, SALISBURY, STANDER OF THE STANDARD HOUSE, COUNTESS ROAD, AMESBURY, SALISBURY, SALISBURY,

Total Area: 0.3215ha HMA: South Wiltshire