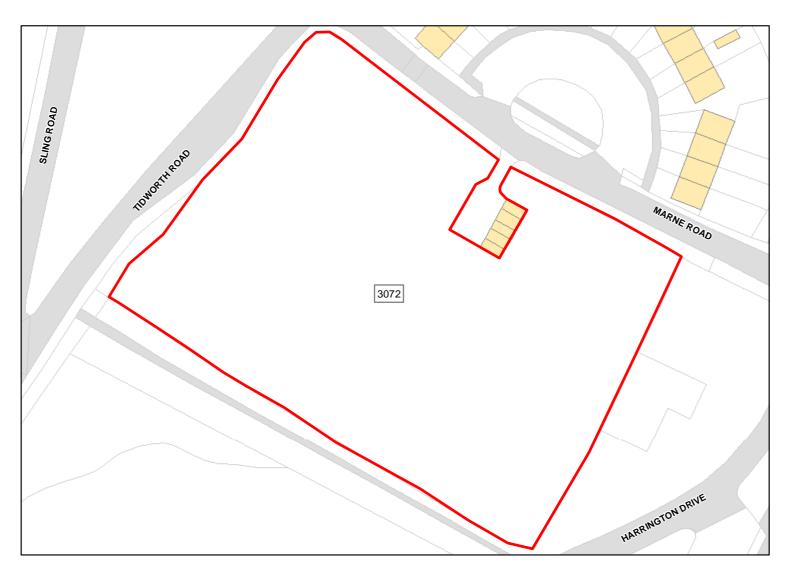

table Area: 0.0ha (0.0%)

Previous Use: PDL

Suitablity
Constraints\*:

SFB

All Constraints\*:

**SFB** 

Suitable: No. See suitability constraints.

Available: Unknown

Achievable: Not assessed.

Deliverable: No

Capacity: 0

<sup>\*</sup>Note: Constraint abbreviations can be found in the SHELAA Methodology Report in Appendices 1 and 2 on pages 14 and 16.



**Bulford 8** 

Total Area: 2.4097ha

HMA: South Wiltshire

Suitable Area: 0.0ha (0.0%)

Previous Use: Greenfield

Suitablity
Constraints\*:

**SFB** 

All Constraints\*:

**SFB** 

Suitable: No. See suitability constraints.

Available: Unknown

Achievable:

Not assessed.

Deliverable: No

Capacity: 0

<sup>\*</sup>Note: Constraint abbreviations can be found in the SHELAA Methodology Report in Appendices 1 and 2 on pages 14 and 16.



**Bulford 3** 

Total Area: 0.7453ha

HMA: South Wiltshire

Suitable Area: 0.0ha (0.0%)

Previous Use: Greenfield

Suitablity
Constraints\*:

**SFB** 

SFB

All Constraints\*:

Suitable:

No. See suitability constraints.

Available: Unknown

Achievable: Not assessed.

Deliverable: No

Capacity: 0

<sup>\*</sup>Note: Constraint abbreviations can be found in the SHELAA Methodology Report in Appendices 1 and 2 on pages 14 and 16.



**Bulford 11** 

Total Area: 3.3953ha

HMA: South Wiltshire

Suitable Area: 0.0ha (0.0%)

Previous Use: Greenfield

Suitablity

Constraints\*:

SFB

All Constraints\*:

SFB

Suitable: No. See suitability constraints.

Available: Unknown

Achievable: Not assessed.

Deliverable: No

Capacity: 0

<sup>\*</sup>Note: Constraint abbreviations can be found in the SHELA