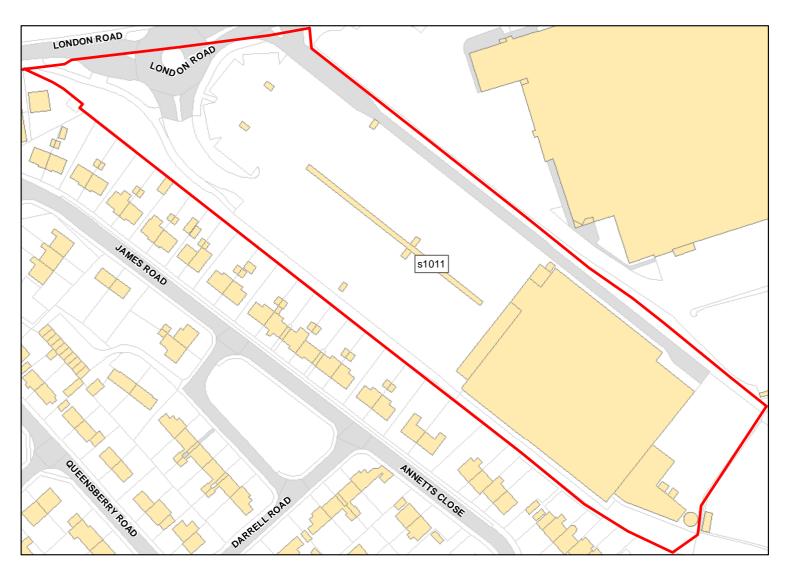

Site Address: Land north of London Road

Total Area: 4.481ha HMA: South Wiltshire

Suitable Area: 4.481ha (100.0%) Previous Use: Greenfield

Suitablity N/A

Constraints\*:

All Constraints\*:

SPA\_5km, SAC\_5km, SSSI\_2km, ALCG1

Suitable: Yes. No suitability constraints. Available: Yes

Achievable: Yes (Residential) Deliverable: Yes

Capacity: 160 Developable: In short-term

Site Address: LAND ADJACENT TO RINGWOOD AVENUE, AMESBURY, SALISBURY, SP4 7PF