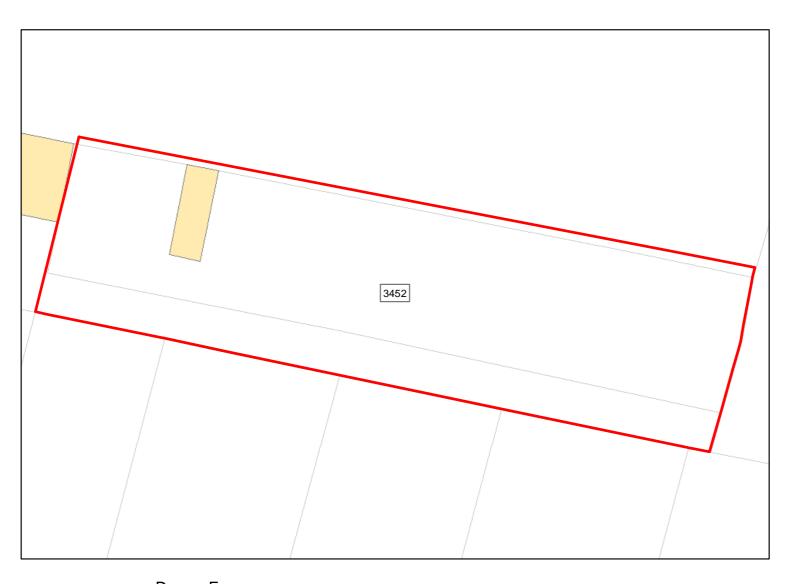

Manor Farm, Durrington

Total Area: 13.5445ha HMA: South Wiltshire

Suitable Area: 12.2802ha (90.7%) Previous Use: Greenfield

Suitablity N/A

Constraints\*:

All Constraints\*: PP, SPA\_5km, SAC\_5km, SSSI\_2km, FZ3, FZ2, MRZ, SPZ, ALCG1

Suitable: Yes. No suitability constraints. Available: Unknown

Achievable: Yes (Residential) Deliverable: No

Capacity: 375 Developable: In medium-term



Site Address: Land off Larkhill Road

Total Area: 10.4238ha HMA: South Wiltshire

Suitable Area: 10.4232ha (100.0%) Previous Use: Greenfield

Suitablity N/A

Constraints\*:

All Constraints\*: SPA\_5km, SAC\_5km, SSSI\_2km, FZ2, WHS, MRZ, SPZ, ALCG1

Suitable: Yes. No suitability constraints. Available: Unknown

Achievable: Yes (Residential) Deliverable: No

Capacity: 318 Developable: In medium-term



Downs Farm

Total Area: 0.1466ha

HMA: South Wiltshire

Suitable Area: 0.0ha (0.0%)

Previous Use: Mixed

Suitablity
Constraints\*:

SFB, SIZE

All Constraints\*:

**SFB** 

Suitable: No. See suitability constraints.

Available: Yes

Achievable: Not assessed.

Deliverable: No

Capacity: 0



Site Address: Land adjacent to Wethertop, Great Wishford

Total Area: 0.1566ha HMA: South Wiltshire

Suitable Area: 0.1566ha (100.0%) Previous Use: Greenfield

Suitablity SIZE

Constraints\*:

All Constraints\*: SAC\_5km, SSSI\_2km, ALCG1

Suitable: No. See suitability constraints. Available: Unknown

Achievable: Not assessed. Deliverable: No

Capacity: 7 Developable: In long-term



Land north of Deptford Farm Wylye Warminster Wiltshire

Total Area: 11.4606ha

HMA: South Wiltshire

Suitable Area:

0