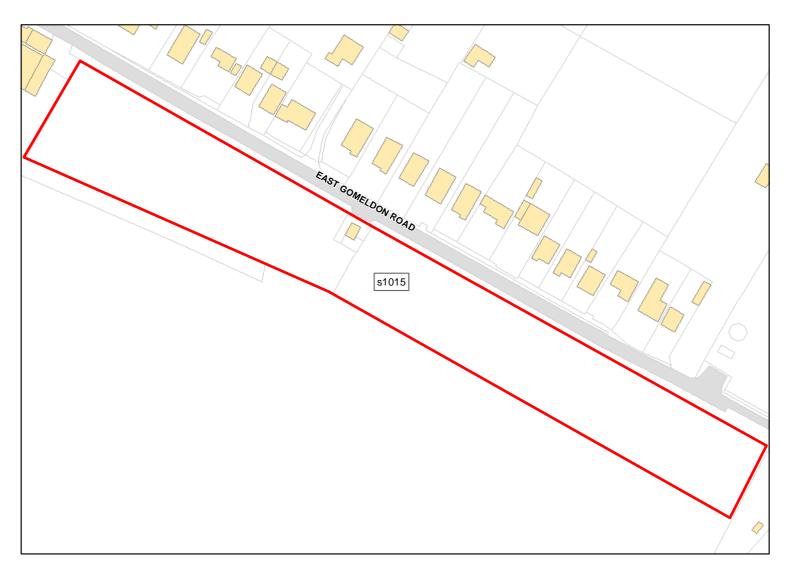

Achievable: Not assessed. Deliverable: No

Capacity: 0 Developable: In long-term

Land southern side of East Gomeldon Road, East Gomeldon

Total Area: 2.24ha

HMA: South Wiltshire

Suitable Area: 0.0ha (0.0%)

Previous Use: Greenfield

Suitablity
Constraints\*:

SFB

**SFB** 

All Constraints\*:

No. See suitability constraints.

Available: Unknown

Achievable:

Suitable:

Not assessed.

Deliverable: No

Capacity: 0

<sup>\*</sup>Note: Constraint abbreviations can be found in the SHELAA Methodology Report in Appendices 1 and 2 on pages 14 and 16.

Site Address: Land adjacent to railway line and East Gomeldon Road, East Gomeldon