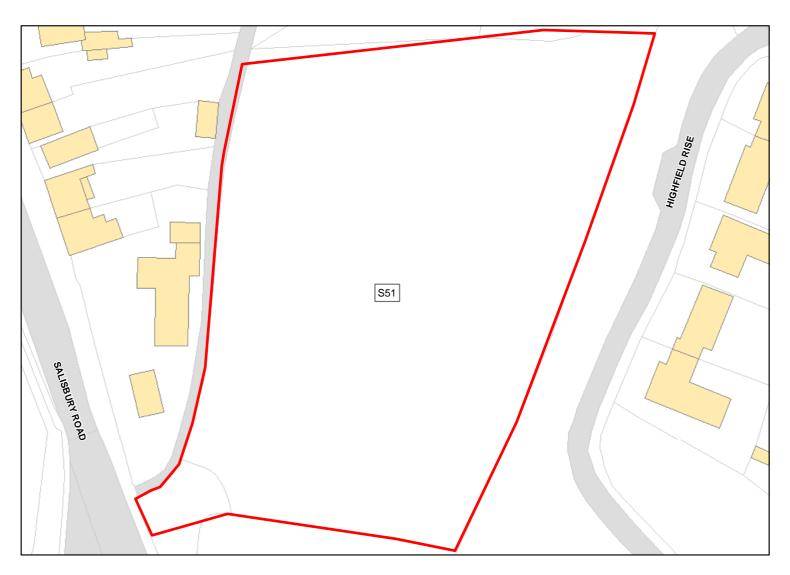

Site Address: Land north of London Road

Total Area: 4.481ha HMA: South Wiltshire

Suitable Area: 4.481ha (100.0%) Previous Use: Greenfield

Suitablity N/A

Constraints\*:

All Constraints\*:

SPA\_5km, SAC\_5km, SSSI\_2km, ALCG1

Suitable: Yes. No suitability constraints. Available: Yes

Achievable: Yes (Residential) Deliverable: Yes

Capacity: 160 Developable: In short-term

Site Address: LAND ADJACENT TO RINGWOOD AVENUE, AMESBURY, SALISBURY, SP4 7PF