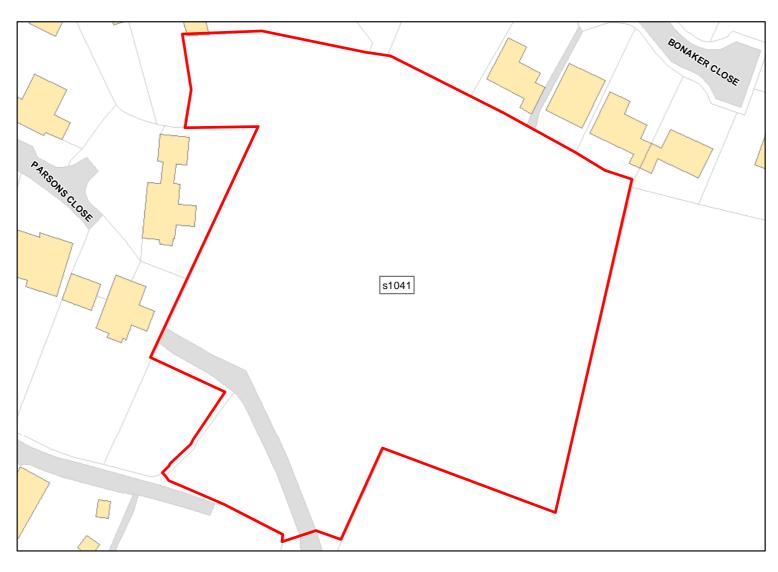

Achievable: Yes (Residential) Deliverable: No

Capacity: 20 Developable: In medium-term

Site Address: Land rear of Parsons Close

Total Area: 0.7848ha HMA: South Wiltshire

Suitable Area: 0.7848ha (100.0%) Previous Use: Greenfield

Suitablity N/A Constraints\*:

All Constraints\*: SPA\_5km, SAC\_5km, SSSI\_2km, CP58, ALCG1

Suitable: Yes. No suitability constraints. Available: Unknown

Achievable: Yes (Residential) Deliverable: No

Capacity: 28 Developable: In medium-term