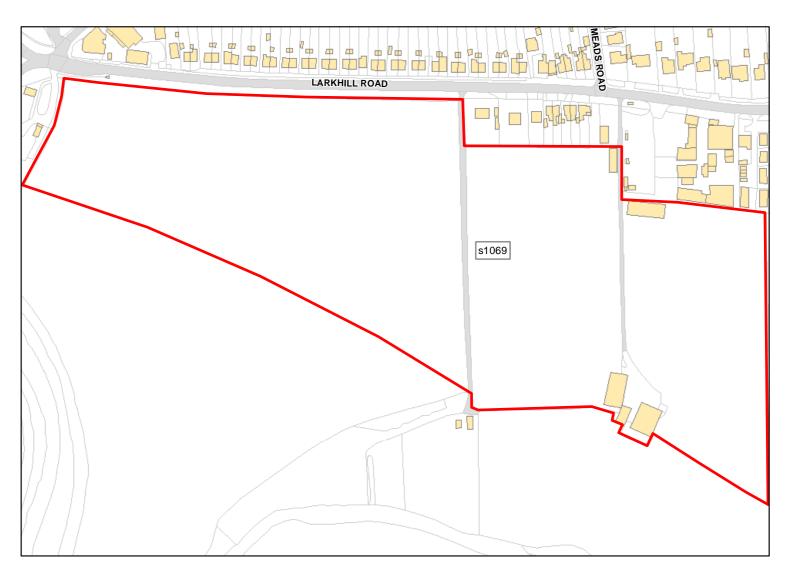

Yes

Site Address: Land off Larkhill Road

Total Area: 10.6641ha HMA: South Wiltshire

Suitable Area: 6.3777ha (59.8%) Previous Use: Greenfield

Suitablity N/A

Constraints\*:

All Constraints\*: SPA\_5km, SAC, SAC\_5km, SSSI, SSSI\_2km, FZ3, FZ2, MRZ, SPZ, ALCG1

Suitable: Yes. No suitability constraints. Available: Yes

Achievable: Yes (Residential) Deliverable: Yes

Capacity: 195 Developable: In short-term

Site Address: Land to the east of Netheravon Road

Total Area: 2.7131ha HMA: South Wiltshire