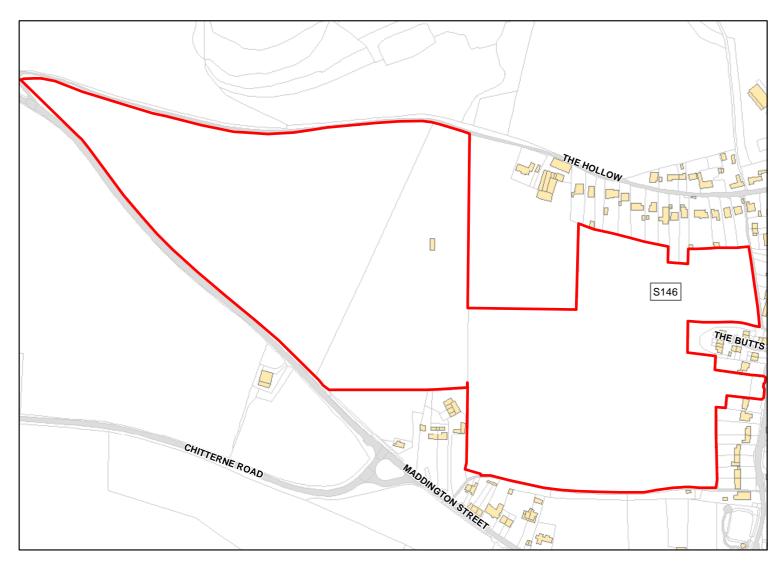

Site Address: Land to the south of London Road, Shrewton

Total Area: 13.352ha HMA: South Wiltshire

Suitable Area: 13.3517ha (100.0%) Previous Use: Greenfield

Suitablity N/A

Constraints\*:

All Constraints\*:

PP, SPA\_5km, SAC\_5km, SSSI\_2km, ALCG1

Suitable: Yes. No suitability constraints. Available: Yes

Achievable: Yes (Residential) Deliverable: Yes

Capacity: 408 Developable: In short-term

Site Address: Land adjacent to the Hollow, Shrewton