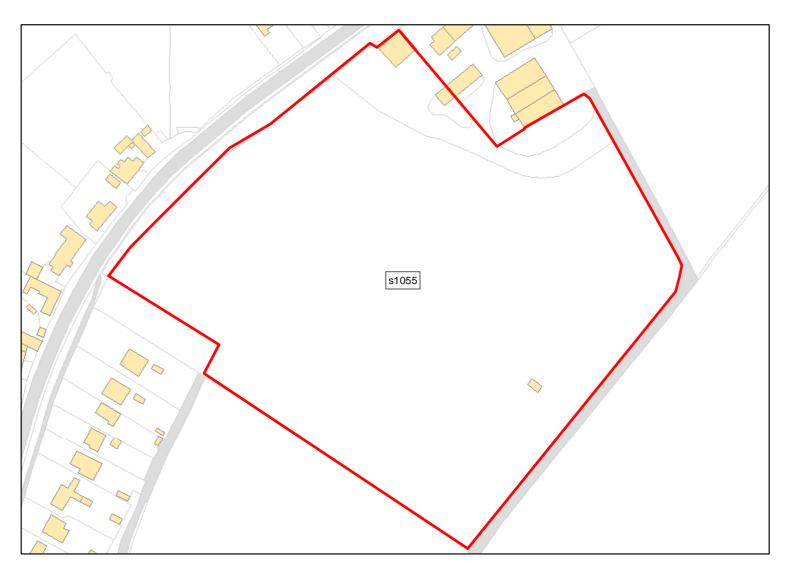

Site Address: Rear of Antrobus Arms Hotel

Total Area: 0.4928ha HMA: South Wiltshire

Suitable Area: 0.2431ha (49.3%) Previous Use: PDL

Suitablity PP

Constraints\*:

All Constraints\*: PP, SPA\_5km, SAC\_5km, SSSI\_2km, CP58, CP58, ALCG1

Suitable: No. See suitability constraints. Available: Unknown

Achievable: Not assessed. Deliverable: No

Capacity: 10 Developable: In long-term

Site Address: Land to rear of Countess Services

Total Area: 10.1269ha HMA: South Wiltshire