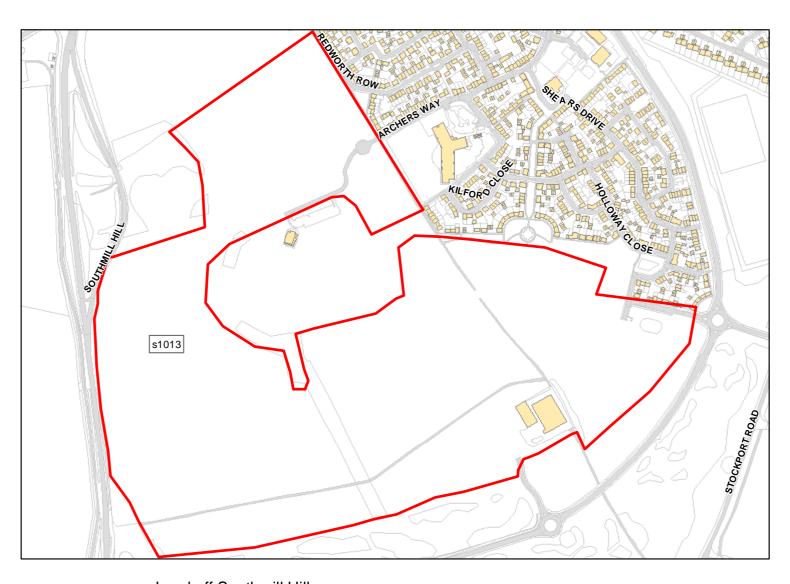

Capacity: 0 Developable: In long-term

Land off Southmill Hill

Total Area: 40.5615ha HMA: South Wiltshire

Suitable Area: 1.5244ha (3.8%) Previous Use: Greenfield

Suitablity N/A

Constraints\*:

All Constraints\*: PP, Allocation, SPA\_5km, SAC\_5km, SSSI\_2km, SPZ, ALCG1

Suitable: Yes. No suitability constraints. Available: Unknown

Achievable: Yes (Residential) Deliverable: No

Capacity: 54 Developable: In medium-term

Bulford 7

Total Area: 10.8126ha

HMA: South Wiltshire

Suitable Area: 10.8126ha (100.0%)