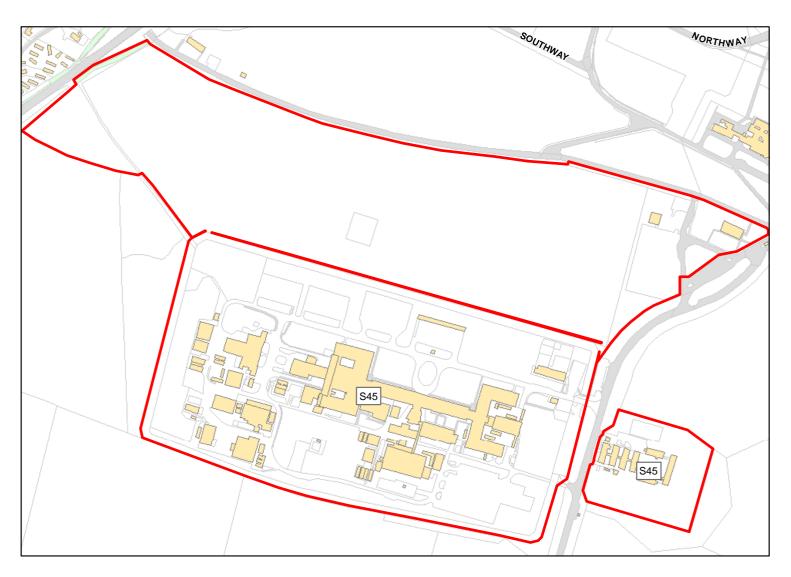

Total Area: 0.9635ha HMA: South Wiltshire

Suitable Area: 0.0ha (0.0%) Previous Use: Greenfield

Suitablity Allocation, SFB

Constraints\*:

All Constraints\*: Allocation, SFB

Suitable: No. See suitability constraints. Available: Unknown

Achievable: Not assessed. Deliverable: No

Capacity: 0 Developable: In long-term

Land southern side of East Gomeldon Road, East Gomeldon

Total Area: 2.24ha

HMA: South Wiltshire

Suitable Area: 0.0ha (0.0%)

Previous Use: Greenfield