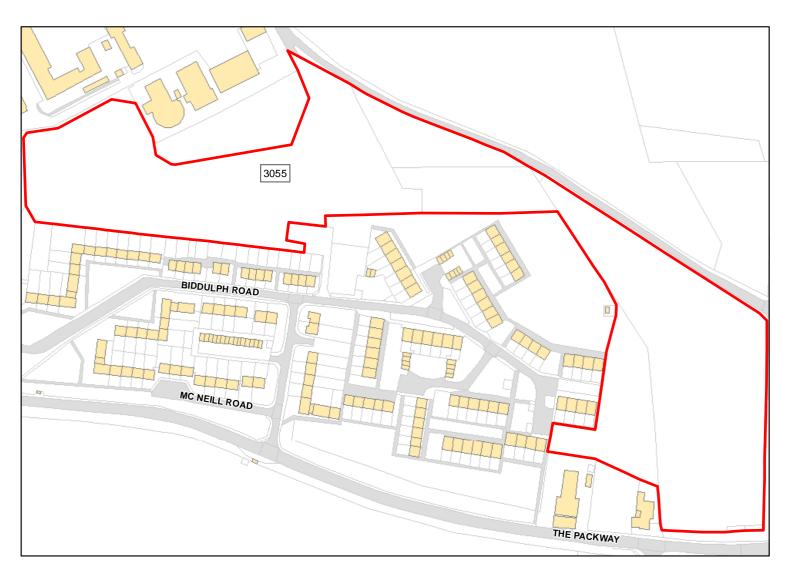

: No

Capacity: 640 Developable: In medium-term



Site Address: Larkhill 7

Total Area: 1.2641ha HMA: South Wiltshire

Suitable Area: 1.2641ha (100.0%) Previous Use: Greenfield

Suitablity N/A

Constraints\*:

All Constraints\*: SPA\_5km, SAC\_5km, SSSI\_2km, WHS, SAMS, ALCG1

Suitable: Yes. No suitability constraints. Available: Unknown

Achievable: Yes (Residential) Deliverable: No

Capacity: 45 Developable: In medium-term



Larkhill 12

Total Area: 3.8788ha

HMA: South Wiltshire

Suitable Area:

3.8788ha (100.0%)

Previous Use: Greenfield

Suitablity

N/A

Constraints\*:

SPA\_5km, SAC\_5km, SSSI\_2km, ALCG1

Suitable:

All Constraints\*:

Yes. No suitability constraints.

Available: Unknown

Achievable:

Yes (Residential)

Deliverable: No

Capacity: 138

Developable: In medium-term



Site Address: Larkhill 1

Total Area: 4.4894ha HMA: South Wiltshire

Suitable Area: 4.4894ha (100.0%) Previous Use: Greenfield

Suitablity N/A

Constraints\*:

All Constraints\*: SPA\_5km, SAC\_5km, SSSI\_2km, SPZ, ALCG1

Suitable: Yes. No suitability constraints. Available: Unknown

Achievable: Yes (Residential) Deliverable: No

Capacity: 160 Developable: In medium-term



Larkhill 9

Total Area: 7.6159ha

HMA: South Wiltshire

Suitable Area: 7.6159ha (100.0%)

Previous Use: Greenfield

Suitablity N/A

Constraints\*:

All Constraints\*:

SPA\_5km, SAC\_5km, SSSI\_2km, WHS, ALCG1, CWS

Suitable: Yes. No suitability constraints.

Available: Unknown

Achievable: Yes (Residential)

Deliverable: No

Capacity: 233

Developable: In medium-term

<sup>\*</sup>Note: Constraint abbreviations can b