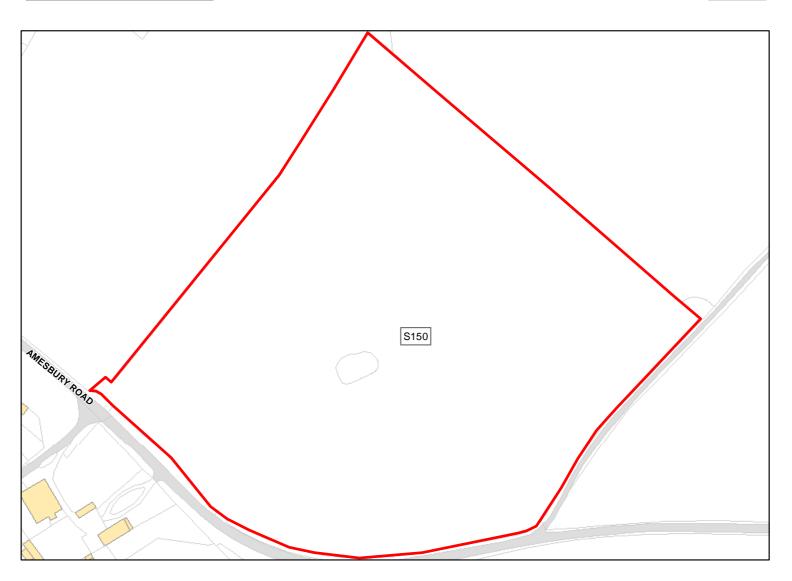

Site Address:

Land at Shrewton

Total Area: 0.8284ha HMA: South Wiltshire

Suitable Area: 0.8195ha (98.9%) Previous Use: Greenfield

Suitablity N/A

Constraints\*:

All Constraints\*: SPA\_5km, SAC\_5km, SSSI\_2km, FZ3, FZ2, ALCG1

Suitable: Yes. No suitability constraints. Available: Yes

Achievable: Yes (Residential) Deliverable: Yes

Capacity: 29 Developable: In short-term



Site Address: Land to the west of Tanners Lane and south of the Hollow

Total Area: 19.275ha HMA: South Wiltshire

Suitable Area: 19.275ha (100.0%) Previous Use: Greenfield

Suitablity N/A

Constraints\*:

All Constraints\*: SPA\_5km, SAC\_5km, SSSI\_2km, SPZ, ALCG1

Suitable: Yes. No suitability constraints. Available: Yes

Achievable: Yes (Residential) Deliverable: Yes

Capacity: 588 Developable: In short-term



Site Address: Land North of A360, Shrewton

Total Area: 10.3953ha HMA: South Wiltshire

Suitable Area: 10.3953ha (100.0%) Previous Use: Greenfield

Suitablity N/A

Constraints\*:

All Constraints\*: SPA\_5km, SAC\_5km, SSSI\_2km, ALCG1

Suitable: Yes. No suitability constraints. Available: Yes

Achievable: Yes (Residential) Deliverable: Yes

Capacity: 317 Developable: In short-term



Site Address: Land South of Nettley Farm, Shrewton

Total Area: 4.858ha HMA: South Wiltshire

Suitable Area: 4.858ha (100.0%) Previous Use: Greenfield

Suitablity N/A

Constraints\*:

All Constraints\*: SPA\_5km, SAC\_5km, SSSI\_2km, ALCG1

Suitable: Yes. No suitability constraints. Available: Yes

Achievable: Yes (Residential) Deliverable: Yes

Capacity: 148 Developable: In short-term



Site Address: Land