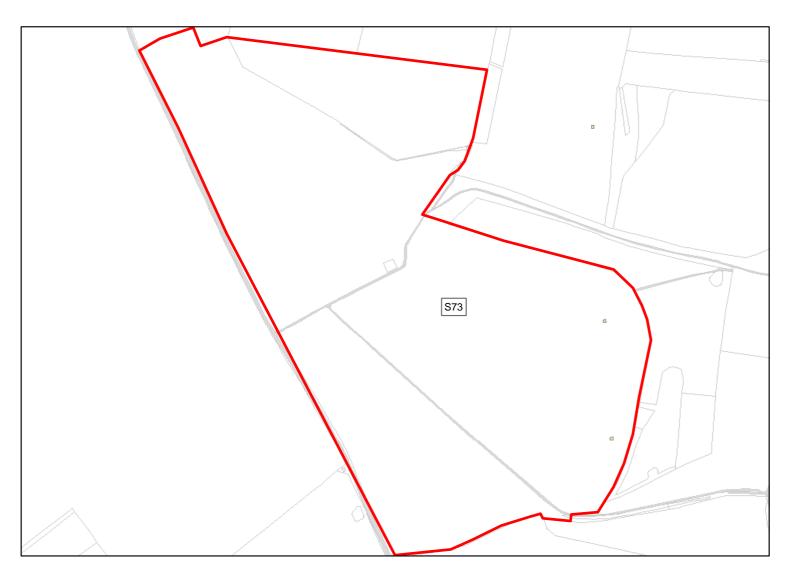

Land at Stock Bottom

Total Area: 60.5694ha

HMA: South Wiltshire

Suitable Area: 0.0ha (0.0%)

Previous Use: Greenfield

Suitablity

Allocation, SFB

Constraints\*:

Allocation, SFB

All Constraints\*:

Suitable:

No. See suitability constraints.

Yes

Achievable: Not assessed.

Deliverable: No

Available:

Capacity: 0

Pump House

Total Area: 1.3461ha

HMA: South Wiltshire

Suitable Area: 0.0ha (0.0%)

Previous Use: Greenfield

Suitablity
Constraints\*:

SFB