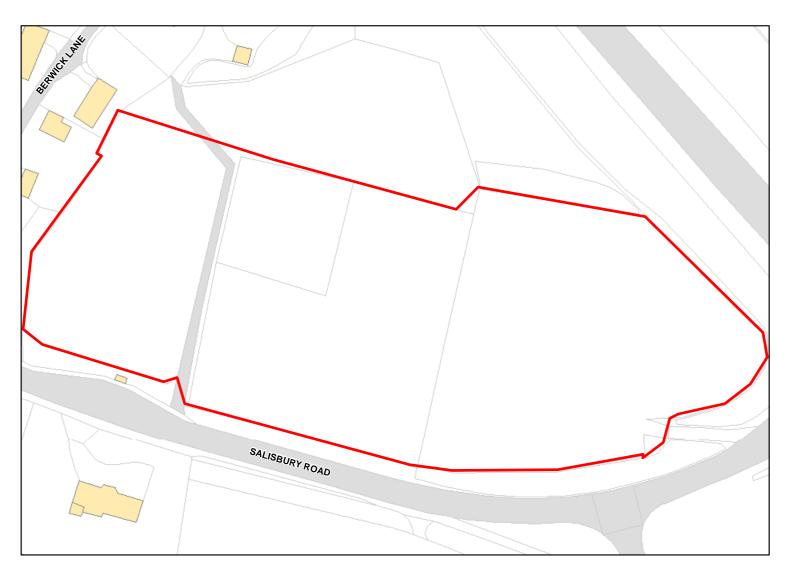

Suitablity N/A

Constraints\*:

All Constraints\*:

SPA\_5km, SAC\_5km, SSSI\_2km, ALCG1

Suitable: Yes. No suitability constraints. Available: Unknown

Achievable: Yes (Residential) Deliverable: No

Capacity: 1071 Developable: In medium-term