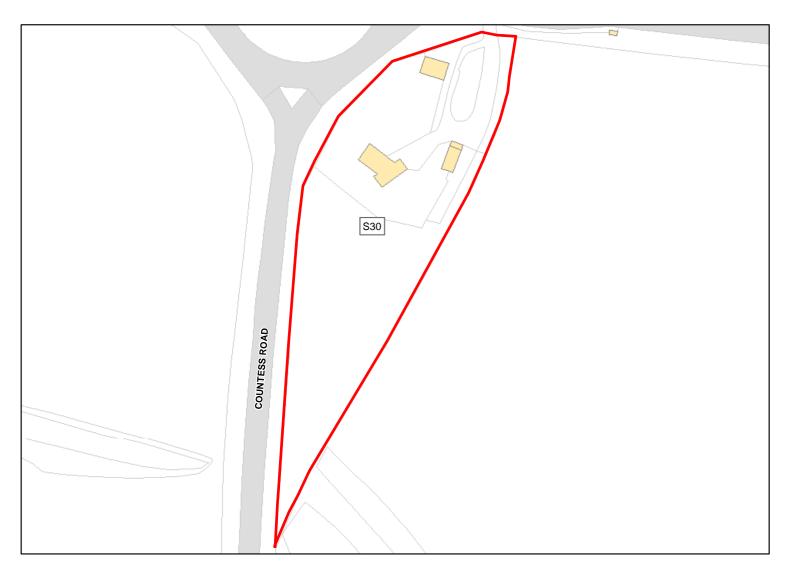

Capacity: 9 Developable: In long-term

Site Address: GRAYAN HOUSE & ORCHARD HOUSE, COUNTESS ROAD, AMESBURY, SALISBURY, STANDER OF THE STANDARD HOUSE, COUNTESS ROAD, AMESBURY, SALISBURY, SALISBURY,

Total Area: 0.3215ha HMA: South Wiltshire

Suitable Area: 0.3215ha (100.0%) Previous Use:

Suitablity N/A

Constraints\*:

All Constraints\*:

SPA\_5km, SAC\_5km, SSSI\_2km, CP58, ALCG1

Suitable: Yes. No suitability constraints. Available: Unknown

Achievable: Yes (Residential) Deliverable: No

Capacity: 14 Developable: In medium-term

Site Address: GRAYAN HOUSE, COUNTESS ROAD, AMESBURY, SALISBURY, SP4 7DW

Total Area: 0.3215ha HMA: South Wiltshire

Suitable Area: 0.3215ha (100.0%) Previous Use:

Suitablity N/A