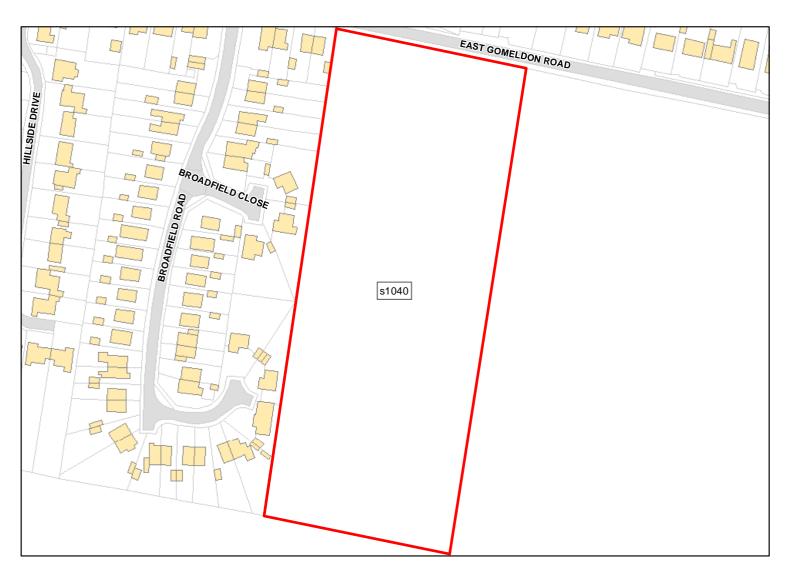

Achievable: Not assessed. Deliverable: No

Capacity: 0 Developable: In long-term

Site Address: Land rear of Broadfield Close

Total Area: 2.5012ha HMA: South Wiltshire

Suitable Area: 0.0ha (0.0%) Previous Use: Greenfield

Suitablity SFB

Constraints\*:

All Constraints\*: SFB

Suitable: No. See suitability constraints. Available: Unknown

Achievable: Not assessed. Deliverable: No

Capacity: 0 Developable: In long-term

Land adjacent Stockport Park