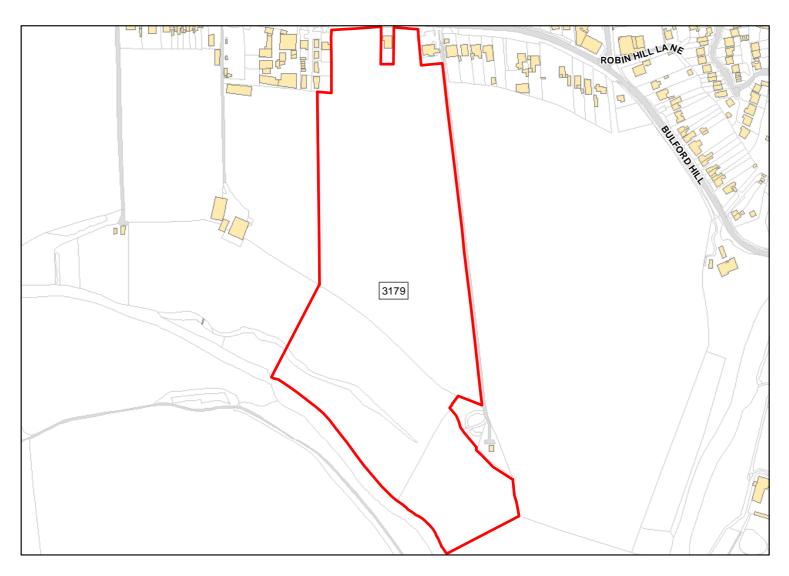

apacity: 55 Developable: In medium-term



Site Address: Larkhill 4

Total Area: 3.2789ha HMA: South Wiltshire

Suitable Area: 3.2789ha (100.0%) Previous Use: Greenfield

Suitablity N/A

Constraints\*:

All Constraints\*: SPA\_5km, SAC\_5km, SSSI\_2km, WHS, ALCG1

Suitable: Yes. No suitability constraints. Available: Unknown

Achievable: Yes (Residential) Deliverable: No

Capacity: 117 Developable: In medium-term



Piece Meadow, Durrington

Total Area: 1.182ha HMA: South Wiltshire

Suitable Area:

1.1787ha (99.7%)

Yes (Residential)

Previous Use: Greenfield

Suitablity Constraints\*:

N/A

All Constraints\*:

PP, SPA\_5km, SAC\_5km, SSSI\_2km, SPZ, ALCG1

Suitable: Yes. No suitability constraints. Available:

Achievable:

Deliverable:

Yes

42 Capacity:

Developable: In short-term

Yes



Site Address: Land off Larkhill Road

Total Area: 10.6641ha HMA: South Wiltshire

Suitable Area: 6.3777ha (59.8%) Previous Use: Greenfield

Suitablity N/A

Constraints\*:

All Constraints\*: SPA\_5km, SAC, SAC\_5km, SSSI, SSSI\_2km, FZ3, FZ2, MRZ, SPZ, ALCG1

Suitable: Yes. No suitability constraints. Available: Yes

Achievable: Yes (Residential) Deliverable: Yes

Capacity: 195 Developable: In short-term



Site Address: Land to the east of Netheravon Road

Total Area: 2.7131ha HMA: South Wiltshire

Suitable Area: 2.7131ha (100.0%) Previous Use: Greenfield

Suitablity N/A

Constraints\*:

All Constraints\*: SPA\_5km, SAC\_5km, SSSI\_2km, SPZ, ALCG1

Suitable: Yes. No suitability constraints. Available: Yes

Achievable: Yes (Residential) Deliverable: Yes

Capacity: 96 Developable: In shor