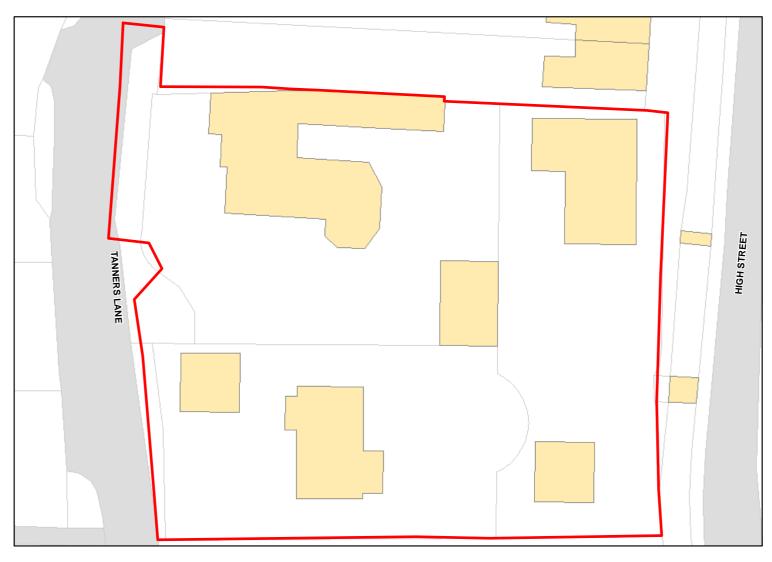

Achievable: Yes (Residential) Deliverable: Yes

Capacity: 29 Developable: In short-term

Site Address: Land to the west of Tanners Lane and south of the Hollow

Total Area: 19.275ha HMA: South Wiltshire

Suitable Area: 19.275ha (100.0%) Previous Use: Greenfield

Suitablity N/A

Constraints\*:

All Constraints\*: SPA\_5km, SAC\_5km, SSSI\_2km, SPZ, ALCG1

Suitable: Yes. No suitability constraints. Available: Yes

Achievable: Yes (Residential) Deliverable: Yes

Capacity: 588 Developable: In short-term