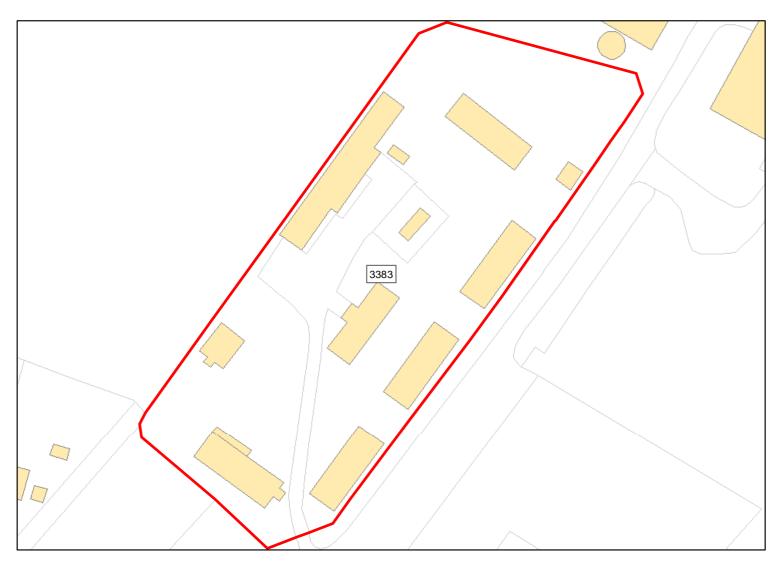

3384

Site Address: Land off The Common (site 1)

Total Area: 2.3485ha HMA: South Wiltshire

Suitable Area: 2.3485ha (100.0%) Previous Use: Greenfield

Suitablity N/A

Constraints\*:

All Constraints\*: SPA\_5km, SAC\_5km, SSSI\_2km, SPZ, ALCG1

Suitable: Yes. No suitability constraints. Available: Yes

Achievable: Yes (Residential) Deliverable: Yes

Capacity: 83 Developable: In short-term

Site Address: Land off The Common (site 2)

Total Area: 0.4764ha HMA: South Wiltshire

Suitable Area: 0.4764ha (100.0%) Previous Use: Greenfield

Suitablity N/A

Constraints\*:

All Constraints\*: SPA\_5km, SAC\_5km, SSSI\_2km, SPZ, ALCG1

Suitable: Yes. No suitability constraints. Available: Yes

Achievable: Yes (Residential) Deliverable: Yes

Capacity: 20 Developable: In short-term

Site Address: KARRICK HOUSE, TANNERS LANE, SHREWTON, SALISBURY, SP3 4JT

Total Area: 0.2576ha HMA: South Wiltshire

Suitable Area: 0.0045ha (1.7%) Previous Use: