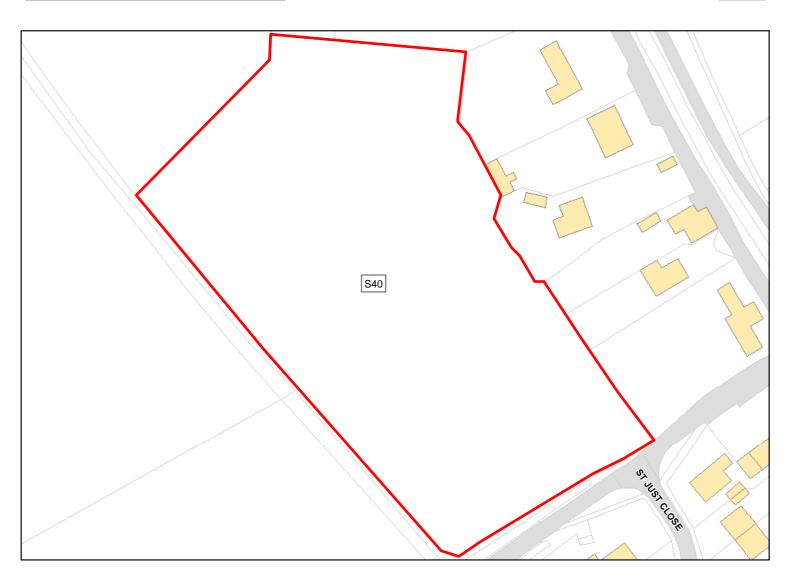

Available: Unknown

Achievable: Not assessed. Deliverable: No

Capacity: 0 Developable: In long-term



Site Address: Land at Down Barn, Cholderton

Total Area: 2.1826ha HMA: South Wiltshire

Suitable Area: 0.0ha (0.0%) Previous Use: Greenfield

Suitablity SFB

Constraints\*:

All Constraints\*: SFB

Suitable: No. See suitability constraints. Available: Unknown

Achievable: Not assessed. Deliverable: No

Capacity: 0 Developable: In long-term



Site Address: Land at Silverdale, Berwick St James

Total Area: 0.6231ha HMA: South Wiltshire

Suitable Area: 0.0ha (0.0%) Previous Use: Greenfield

Suitablity SFB

Constraints\*:

All Constraints\*: SFB

Suitable: No. See suitability constraints. Available: Unknown

Achievable: Not assessed. Deliverable: No

Capacity: 0 Developable: In long-term



Site Address: Land near The Grove, Newton Tony Land near The Grove, Newton Tony

Total Area: 1.3029ha HMA: South Wiltshire

Suitable Area: 0.0ha (0.0%) Previous Use: Greenfield

Suitablity SFB

Constraints\*:

All Constraints\*: SFB

Suitable: No. See suitability constraints. Available: Unknown

Achievable: Not assessed. Deliverable: No

Capacity: 0 Developable: In long-term



Site Address: Land at Church Road, Idmiston

Total Area: 0.4084ha HMA: South Wiltshire

Suitable Area: 0.0ha (0.0%) Previous Use: Greenfield

Suitablity SFB

Constraints\*:

All Constraints\*: SFB

Suitable: No. See suitability constraints. Available: Unknown

Achievable: Not assessed. Deliverable: No

Capacity: 0 Developable: In long-term



Site Address: Land at Idmiston Road, Porton

Total Area: 1.1866ha HMA: S