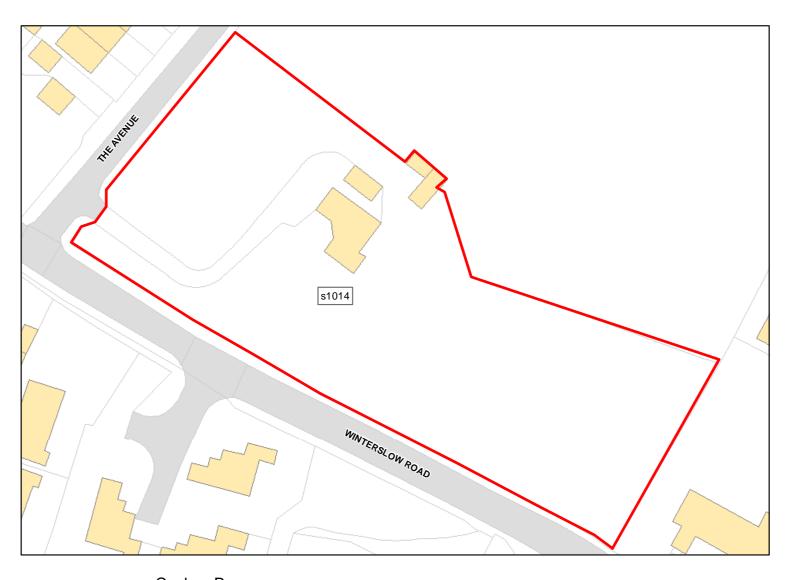

Suitable: Yes. No suitability constraints. Available: Unknown

Achievable: Yes (Residential) Deliverable: No

Capacity: 47 Developable: In medium-term

s1014

Site Address:

Cuckoo Pen

Total Area: 0.4749ha HMA: South Wiltshire

Suitable Area: 0.4749ha (100.0%) Previous Use: Greenfield

Suitablity N/A

Constraints\*:

All Constraints\*:

SPA\_5km, SAC\_5km, SSSI\_2km, CP58, ALCG1

Suitable: Yes. No suitability constraints. Available: Unknown

Achievable: Yes (Residential) Deliverable: No

Capacity: 20 Developable: In medium-term

Site Address: Land rear of Parsons Close

Total Area: 0.7848ha HMA: South Wiltshire

Suitable Area: 0.7848ha (100.0%) Previous Use: Greenfield

Suitablity N/A Constraints\*:

All Constraints\*: SPA\_5km, SAC\_5km, SSSI\_2km, CP58, ALCG1

Suitable: Yes. No suitability constraints. Available: Unknown

Achievable: Yes (Residential) Deliverable: No

Capacity: 28 Developable: In medium-term