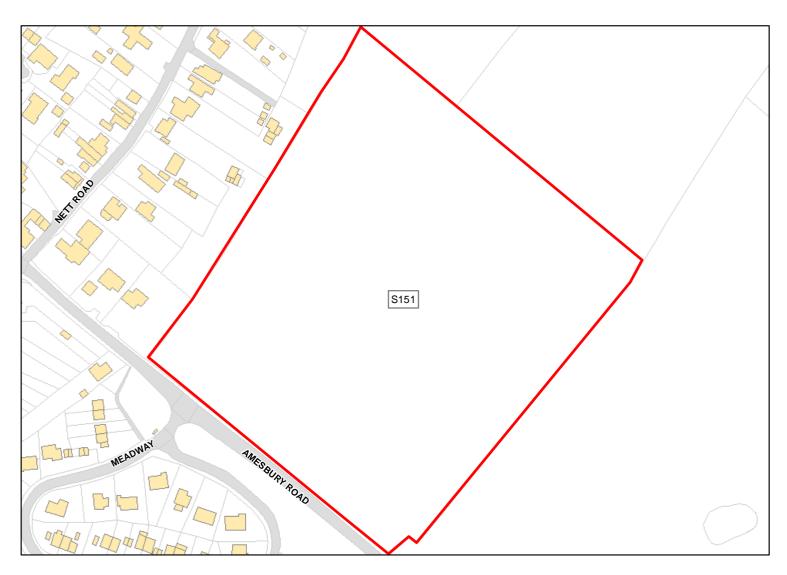

Address: Land to the west of Tanners Lane and south of the Hollow

Total Area: 19.275ha HMA: South Wiltshire

Suitable Area: 19.275ha (100.0%) Previous Use: Greenfield

Suitablity N/A

Constraints\*:

All Constraints\*: SPA\_5km, SAC\_5km, SSSI\_2km, SPZ, ALCG1

Suitable: Yes. No suitability constraints. Available: Yes

Achievable: Yes (Residential) Deliverable: Yes

Capacity: 588 Developable: In short-term



Site Address: Land North of A360, Shrewton

Total Area: 10.3953ha HMA: South Wiltshire

Suitable Area: 10.3953ha (100.0%) Previous Use: Greenfield

Suitablity N/A

Constraints\*:

All Constraints\*: SPA\_5km, SAC\_5km, SSSI\_2km, ALCG1

Suitable: Yes. No suitability constraints. Available: Yes

Achievable: Yes (Residential) Deliverable: Yes

Capacity: 317 Developable: In short-term



Site Address: Land South of Nettley Farm, Shrewton

Total Area: 4.858ha HMA: South Wiltshire

Suitable Area: 4.858ha (100.0%) Previous Use: Greenfield

Suitablity N/A

Constraints\*:

All Constraints\*: SPA\_5km, SAC\_5km, SSSI\_2km, ALCG1

Suitable: Yes. No suitability constraints. Available: Yes

Achievable: Yes (Residential) Deliverable: Yes

Capacity: 148 Developable: In short-term



Site Address: Land at Rollestone Manor Farm, Shrewton

Total Area: 0.282ha HMA: South Wiltshire

Suitable Area: 0.282ha (100.0%) Previous Use: Greenfield

Suitablity N/A

Constraints\*:

All Constraints\*: SPA\_5km, SAC\_5km, SSSI\_2km, ALCG1

Suitable: Yes. No suitability constraints. Available: Yes

Achievable: Yes (Residential) Deliverable: Yes

Capacity: 12 Developable: In short-term



Site Address