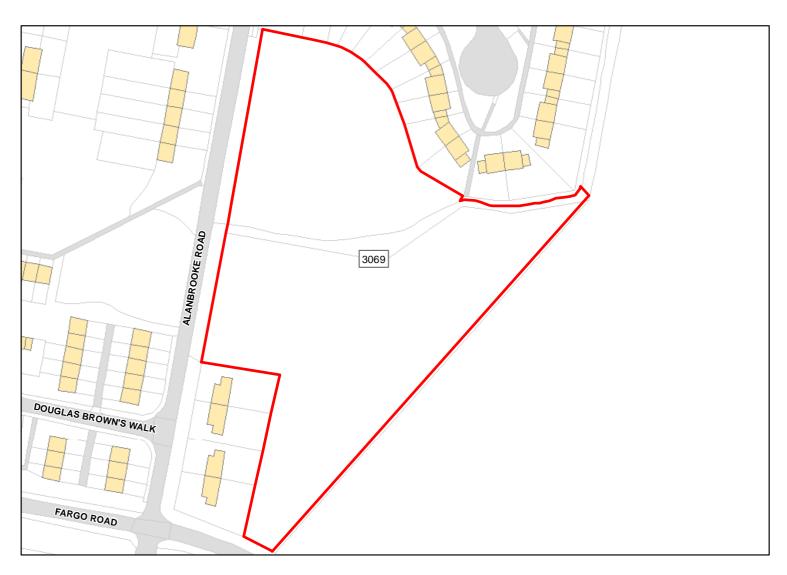

All Constraints\*: SPA\_5km, SAC\_5km, SSSI\_2km, MRZ, ALCG1

Suitable: Yes. No suitability constraints. Available: Unknown

Achievable: Yes (Residential) Deliverable: No

Capacity: 96 Developable: In medium-term

Total Area: 0.2875ha HMA: South Wiltshire

Suitable Area: 0.2875ha (100.0%) Previous Use: Greenfield

Suitablity N/A

Constraints\*:

All Constraints\*: SPA\_5km, SAC\_5km, SSSI\_2km, MRZ, ALCG1

Suitable: Yes. No suitability constraints. Available: Unknown