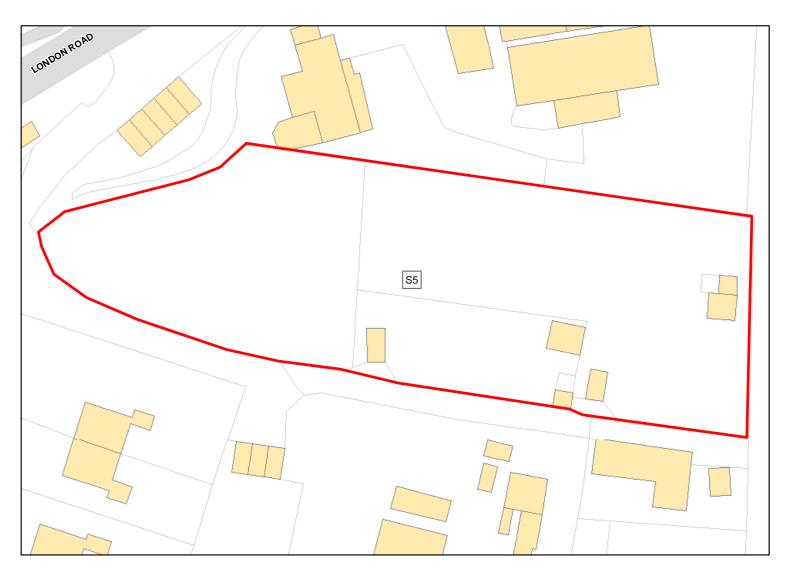

Site Address: Morgans Lane and Gaters Lane Fields

Total Area: 5.5336ha HMA: South Wiltshire

Suitable Area: 4.808ha (86.9%) Previous Use: Greenfield

Suitablity N/A

Constraints\*:

All Constraints\*: SPA\_5km, SAC\_5km, SSSI\_2km, FZ3, FZ2, CP58, ALCG1

Suitable: Yes. No suitability constraints. Available: Yes

Achievable: Yes (Residential) Deliverable: Yes

Capacity: 147 Developable: In short-term

Site Address: Land between Winterbourne Gunner and Dauntsey