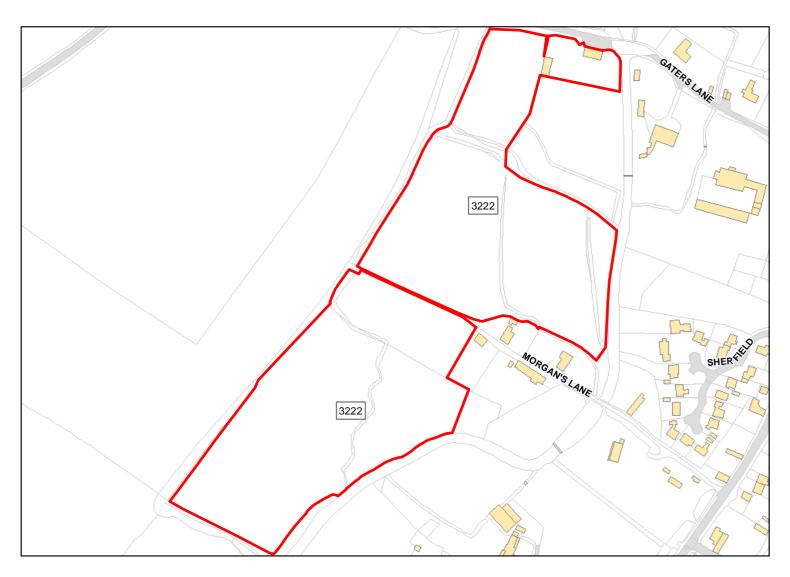

Site Address: Morgans Lane and Gaters Lane Fields

Total Area: 5.5336ha HMA: South Wiltshire

Suitable Area: 4.808ha (86.9%) Previous Use: Greenfield

Suitablity N/A

Constraints\*:

All Constraints\*: SPA\_5km, SAC\_5km, SSSI\_2km, FZ3, FZ2, CP58, ALCG1

Suitable: Yes. No suitability constraints. Available: Yes

Achievable: Yes (Residential) Deliverable: Yes

Capacity: 147 Developable: In short-term

Site Address: Land between Winterbourne Gunner and Dauntsey