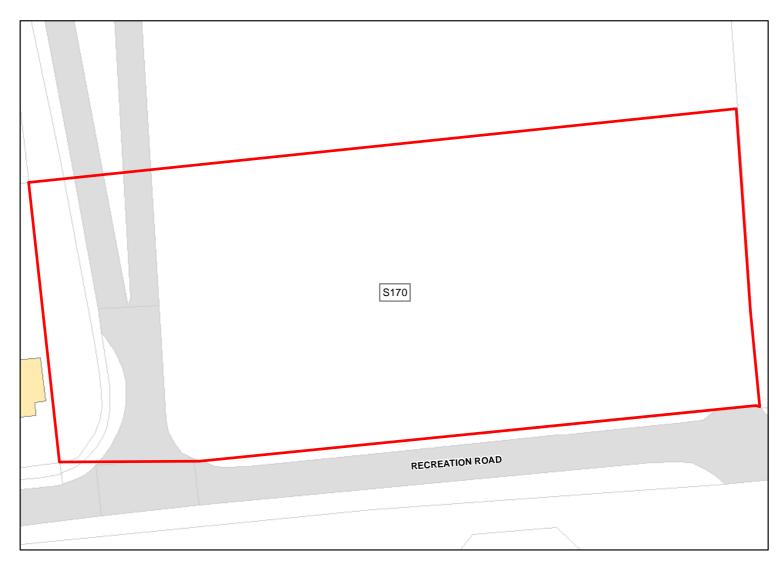

Capacity: 0 Developable: In long-term

Land off Southmill Hill

Total Area: 40.5615ha HMA: South Wiltshire

Suitable Area: 1.5244ha (3.8%) Previous Use: Greenfield

Suitablity N/A

Constraints\*:

All Constraints\*: PP, Allocation, SPA\_5km, SAC\_5km, SSSI\_2km, SPZ, ALCG1

Suitable: Yes. No suitability constraints. Available: Unknown

Achievable: Yes (Residential) Deliverable: No

Capacity: 54 Developable: In medium-term

Bulford 7

Total Area: 10.8126ha

HMA: South Wiltshire

Suitable Area: 10.8126ha (100.0%)