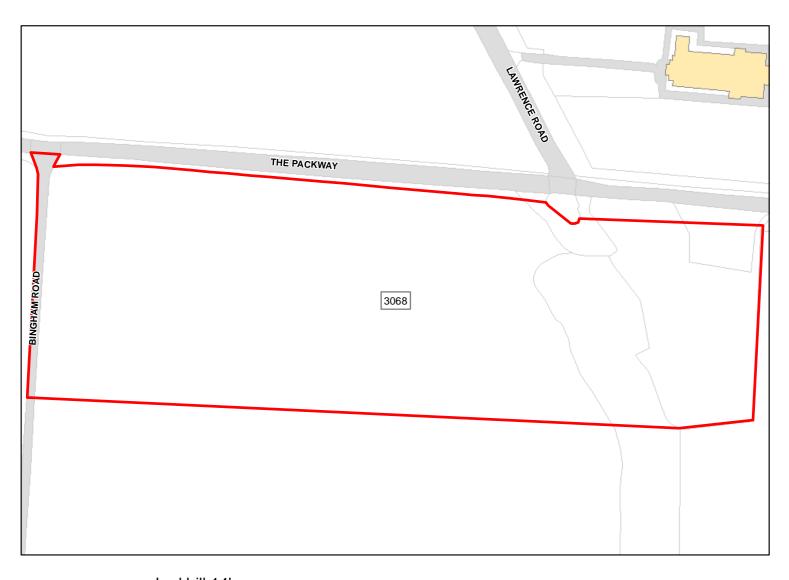

Total Area: 2.0247ha HMA: South Wiltshire

Suitable Area: 2.0247ha (100.0%) Previous Use: Greenfield

Suitablity N/A

Constraints\*:

All Constraints\*: SPA\_5km, SAC\_5km, SSSI\_2km, MRZ, SPZ, ALCG1

Suitable: Yes. No suitability constraints. Available: Unknown

Achievable: Yes (Residential) Deliverable: No

Capacity: 72 Developable: In medium-term

Total Area: 2.7086ha HMA: South Wiltshire

Suitable Area: 2.7086ha (100.0%) Previous Use: Greenfield

Suitablity N/A

Constraints\*: