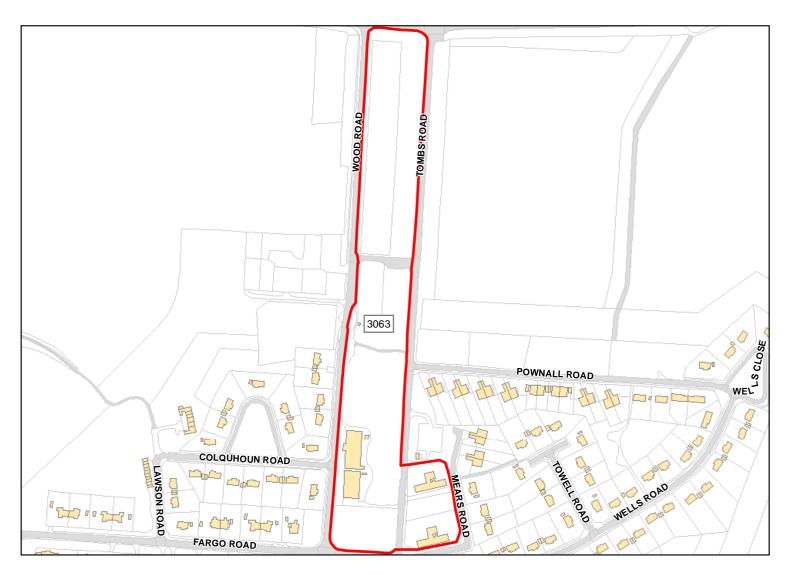

Suitable Area: 8.4121ha (83.1%) Previous Use: Greenfield

Suitablity N/A

Constraints\*:

All Constraints\*: SPA\_5km, SAC\_5km, SSSI\_2km, FZ3, FZ2, MRZ, ALCG1, CWS

Suitable: Yes. No suitability constraints. Available: Unknown

Achievable: Yes (Residential) Deliverable: No

Capacity: 257 Developable: In medium-term

Site Address: Amesbury Old Reservoir, Stockport Road

Total Area: 0.413ha HMA: South Wiltshire

Suitable Area: 0.413ha (100.0%) Previous Use: PDL