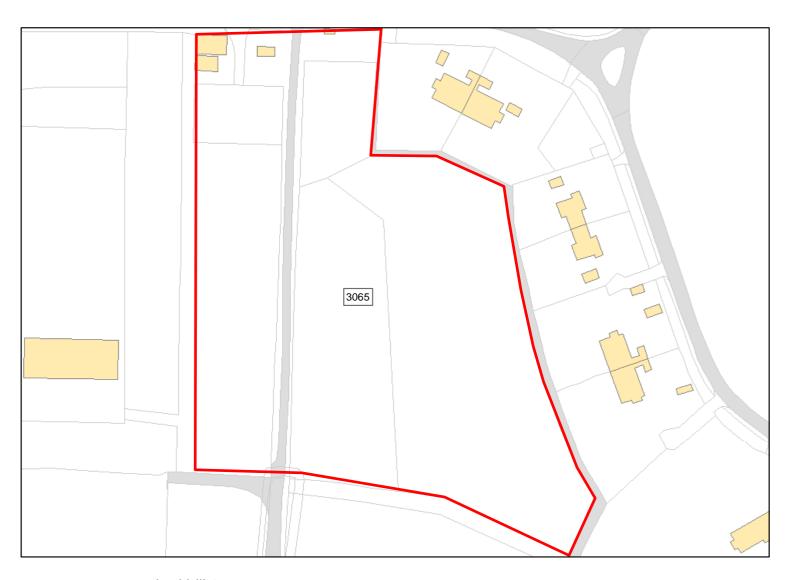

Site Address: Land north of London Road

Total Area: 4.481ha HMA: South Wiltshire

Suitable Area: 4.481ha (100.0%) Previous Use: Greenfield

Suitablity N/A

Constraints\*:

All Constraints\*:

SPA\_5km, SAC\_5km, SSSI\_2km, ALCG1

Suitable: Yes. No suitability constraints. Available: Yes

Achievable: Yes (Residential) Deliverable: Yes

Capacity: 160 Developable: In short-term

Site Address: LAND ADJACENT TO RINGWOOD AVENUE, AMESBURY, SALISBURY, SP4 7PF