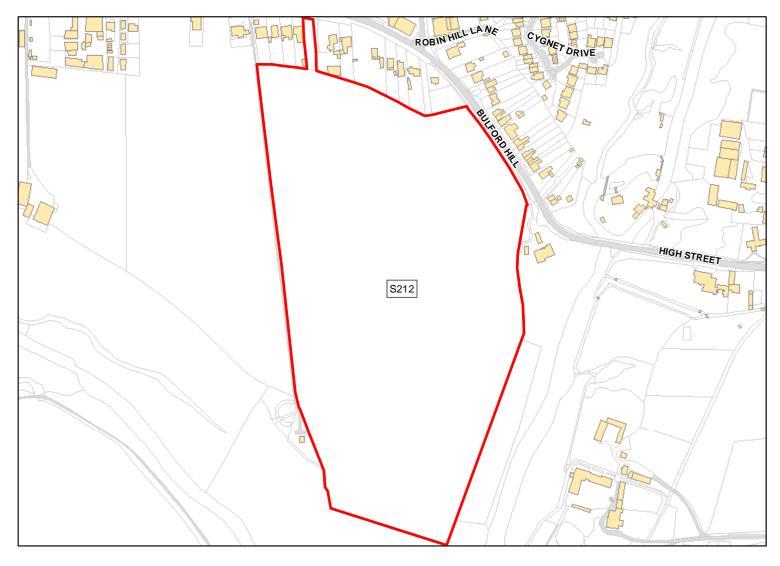

Total Area: 2.0247ha HMA: South Wiltshire

Suitable Area: 2.0247ha (100.0%) Previous Use: Greenfield

Suitablity N/A

Constraints\*:

All Constraints\*: SPA\_5km, SAC\_5km, SSSI\_2km, MRZ, SPZ, ALCG1

Suitable: Yes. No suitability constraints. Available: Unknown

Achievable: Yes (Residential) Deliverable: No

Capacity: 72 Developable: In medium-term

Total Area: 2.7086ha HMA: South Wiltshire

Suitable Area: 2.7086ha (100.0%) Previous Use: Greenfield

Suitablity N/A

Constraints\*: