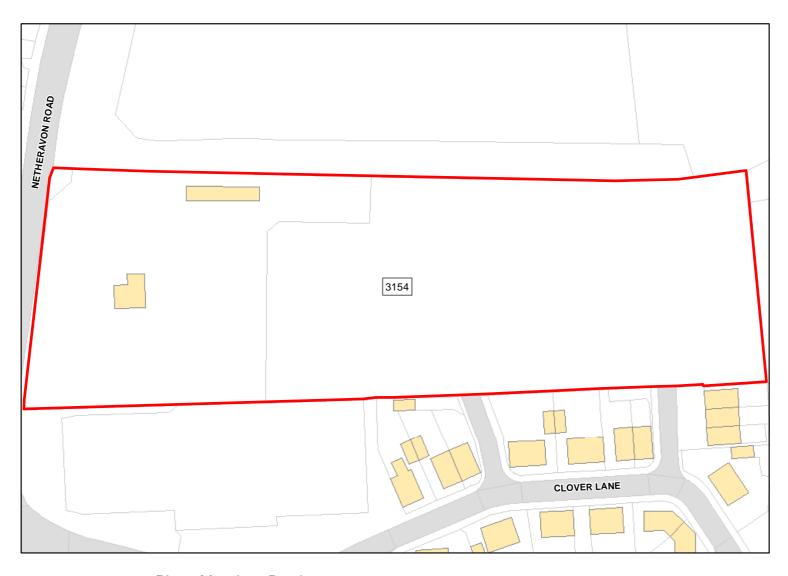

Deliverable: No

Capacity: 115

Developable: In medium-term



Larkhill 6

Total Area: 1.5463ha HMA: South Wiltshire

Suitable Area: 1.5463ha (100.0%) Previous Use: Greenfield

Suitablity N/A

Constraints\*:

All Constraints\*: SPA\_5km, SAC\_5km, SSSI\_2km, WHS, ALCG1

Suitable: Yes. No suitability constraints. Available: Unknown

Achievable: Yes (Residential) Deliverable: No

Capacity: 55 Developable: In medium-term



Site Address: Larkhill 4

Total Area: 3.2789ha HMA: South Wiltshire

Suitable Area: 3.2789ha (100.0%) Previous Use: Greenfield

Suitablity N/A

Constraints\*:

All Constraints\*: SPA\_5km, SAC\_5km, SSSI\_2km, WHS, ALCG1

Suitable: Yes. No suitability constraints. Available: Unknown

Achievable: Yes (Residential) Deliverable: No

Capacity: 117 Developable: In medium-term



Piece Meadow, Durrington

Total Area: 1.182ha HMA: South Wiltshire

Suitable Area:

1.1787ha (99.7%)

Yes (Residential)

Previous Use: Greenfield

Suitablity Constraints\*:

N/A

All Constraints\*:

PP, SPA\_5km, SAC\_5km, SSSI\_2km, SPZ, ALCG1

Suitable: Yes. No suitability constraints. Available:

Achievable:

Deliverable:

Yes

42 Capacity:

Developable: In short-term

Yes



Site Address: Land off Larkhill Road

Total Area: 10.6641ha HMA: South Wiltshire

Suitable Area: 6.3777ha (59.8%) Previous Use: Greenfield

Suitablity N/A

Constraints\*:

All Constraints\*: SPA\_5km, SAC, SAC\_5km, SSSI, SSSI\_2km, FZ3, FZ2, MRZ, SPZ, ALCG1

Suitable: Yes. No suitability constraints. Available: Yes

Achievable: Yes (Residential) Deliverable: Yes

Capacity: 195 Developable: In short-term



Site