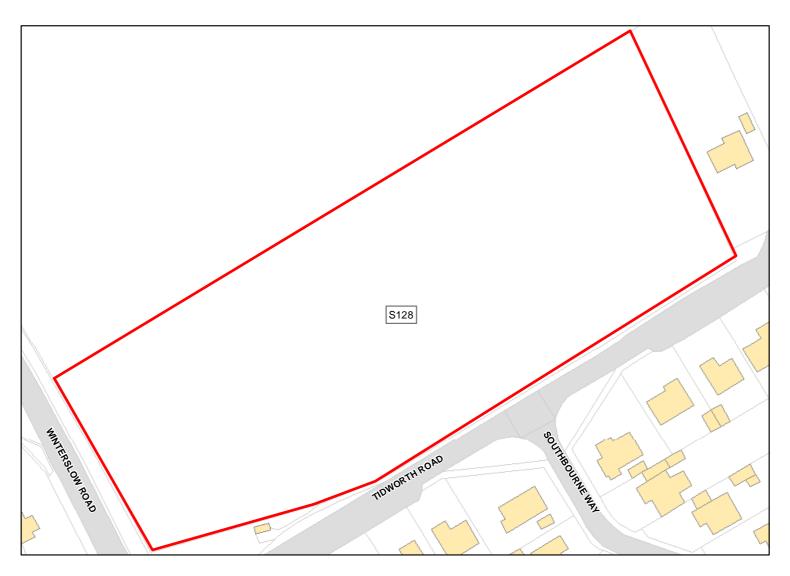

s1042

Site Address: Land off Gomeldon Road

Total Area: 6.9316ha HMA: South Wiltshire

Suitable Area: 6.9316ha (100.0%) Previous Use: Greenfield

Suitablity N/A

Constraints\*:

All Constraints\*: SPA\_5km, SAC\_5km, SSSI\_2km, ALCG1

Suitable: Yes. No suitability constraints. Available: Unknown

Achievable: Yes (Residential) Deliverable: No

Capacity: 212 Developable: In medium-term

Site Address:

Land off Winterslow Road

Total Area: 2.5825ha HMA: South Wiltshire

Suitable Area: 2.5825ha (100.0%) Previous Use: Greenfield

Suitablity N/A

Constraints\*:

All Constraints\*: SPA\_5km, SAC\_5km, SSSI\_2km, ALCG1

Suitable: Yes. No suitability constraints. Available: Unknown

Achievable: Yes (Residential) Deliverable: No

Capacity: 92 Developable: In medium-term

Site Address: Church Farm

Total Area: 35.0723ha HMA: South Wiltshire

Suitable Area: 35.0723ha (100.0%) Previous Use: Greenfield