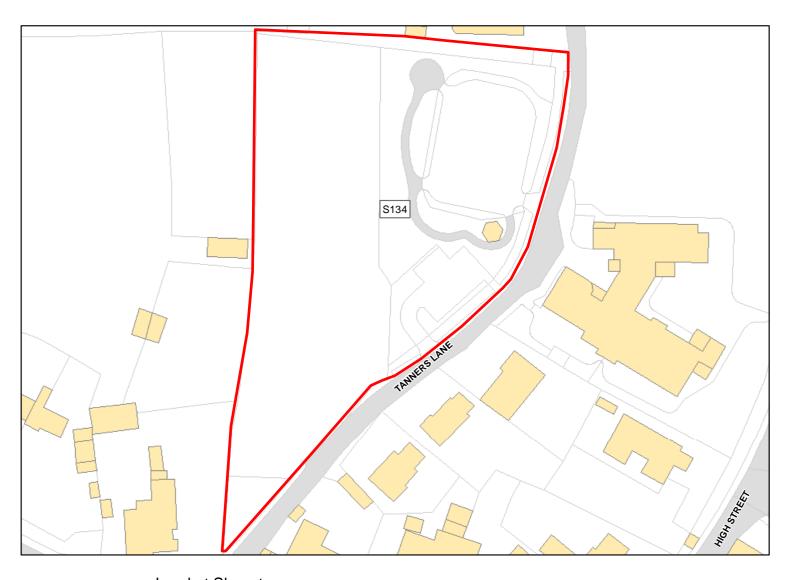

Achievable: Yes (Residential) Deliverable: Yes

Capacity: 29 Developable: In short-term

Site Address: Land to the west of Tanners Lane and south of the Hollow

Total Area: 19.275ha HMA: South Wiltshire

Suitable Area: 19.275ha (100.0%) Previous Use: Greenfield

Suitablity N/A

Constraints\*:

All Constraints\*: SPA\_5km, SAC\_5km, SSSI\_2km, SPZ, ALCG1

Suitable: Yes. No suitability constraints. Available: Yes

Achievable: Yes (Residential) Deliverable: Yes

Capacity: 588 Developable: In short-term