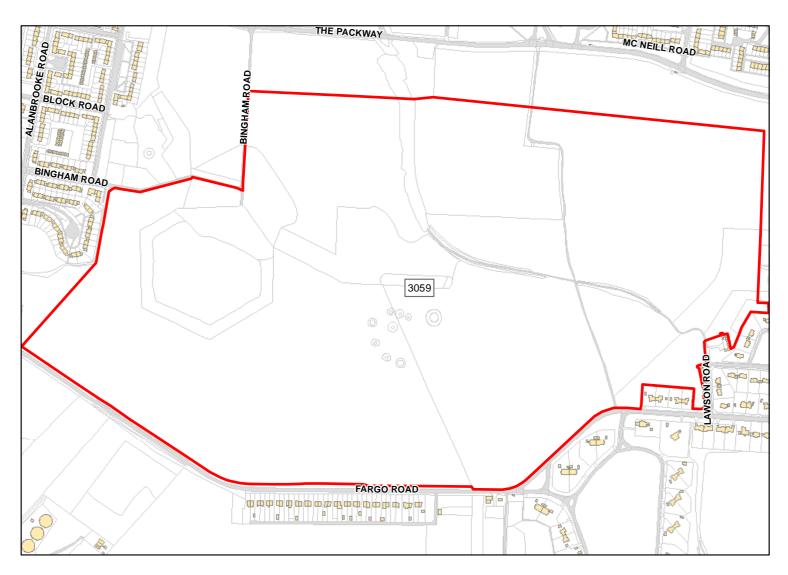

.6159ha (100.0%)

Previous Use: Greenfield

Suitablity N/A

Constraints\*:

All Constraints\*:

SPA\_5km, SAC\_5km, SSSI\_2km, WHS, ALCG1, CWS

Suitable: Yes. No suitability constraints.

Available: Unknown

Achievable: Yes (Residential)

Deliverable: No

Capacity: 233

Developable: In medium-term

<sup>\*</sup>Note: Constraint abbreviations can be found in the SHELAA Methodology Report in Appendices 1 and 2 on pages 14 and 16.



Larkhill 15

Total Area: 37.1283ha HMA: South Wiltshire

Suitable Area: 37.1283ha (100.0%) Previous Use: Greenfield

Suitablity N/A

Constraints\*:

All Constraints\*: SPA\_5km, SAC\_5km, SSSI\_2km, SPZ, ALCG1

Suitable: Yes. No suitability constraints. Available: Unknown

Achievable: Yes (Residential) Deliverable: No

Capacity: 1134 Developable: In medium-term



Site Address: Larkhill 16

Total Area: 65.7309ha HMA: South Wiltshire

Suitable Area: 65.7309ha (100.0%) Previous Use: Greenfield

Suitablity N/A

Constraints\*:

All Constraints\*: SPA\_5km, SAC\_5km, SSSI\_2km, WHS, SAMS, ALCG1

Suitable: Yes. No suitability constraints. Available: Unknown

Achievable: Yes (Residential) Deliverable: No

Capacity: 2007 Developable: In medium-term



Larkhill 2

Total Area: 5.0478ha

HMA: South Wiltshire

Suitable Area: 5.0478ha (100.0%)

Previous Use: Greenfield

Suitablity
Constraints\*:

N/A

All Constraints\*:

SPA\_5km, SAC\_5km, SSSI\_2km, WHS, SPZ, ALCG1

Suitable: Yes. No suitability constraints.

Available: Unknown

Achievable:

Yes (Residential) Deliverable: No

Capacity: 154

Developable: In medium-term



Larkhill 10

Total Area: 3.9308ha HMA