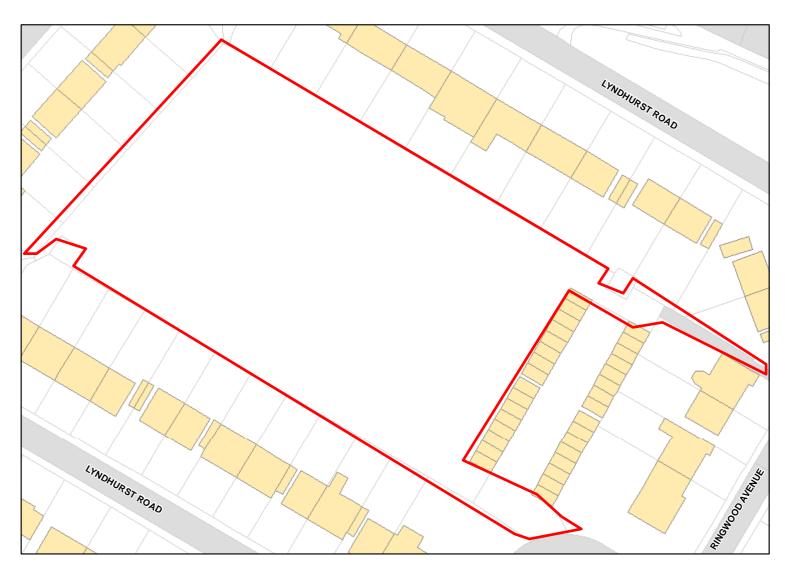

Suitable: Yes. No suitability constraints. Available: Yes

Achievable: Yes (Residential) Deliverable: Yes

Capacity: 160 Developable: In short-term

Site Address: LAND ADJACENT TO RINGWOOD AVENUE, AMESBURY, SALISBURY, SP4 7PF

Total Area: 0.5905ha HMA: South Wiltshire

Suitable Area: 0.5905ha (100.0%) Previous Use:

Suitablity N/A

Constraints\*:

All Constraints\*:

SPA\_5km, SAC\_5km, SSSI\_2km, ALCG1

Suitable: Yes. No suitability constraints. Available: Unknown

Achievable: Yes (Residential) Deliverable: No

Capacity: 25 Developable: In medium-term

Site Address: AREA A, LAND SOUTH OF BOSCOMBE ROAD, AMESBURY, SALISBURY, SP4 7XG

Total Area: 3.4404ha HMA: South Wiltshire