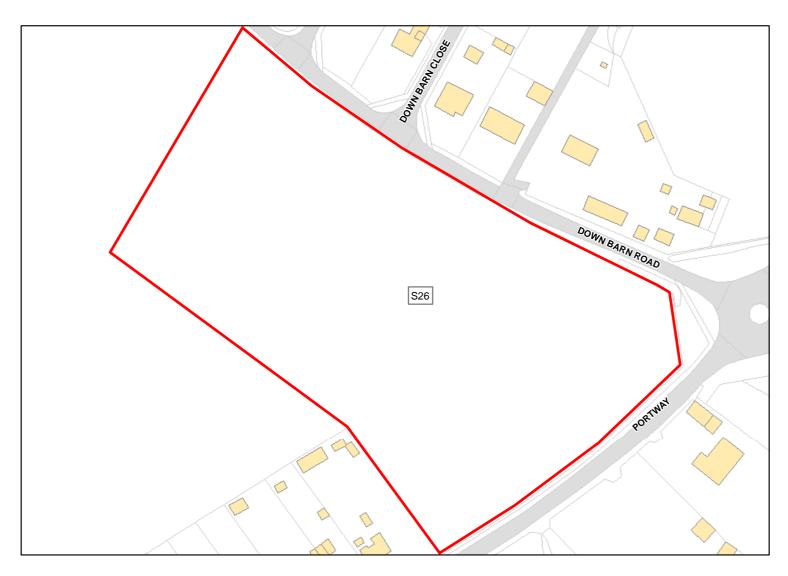

Suitable:

All Constraints\*: SFB

No. See suitability constraints. Available: Unknown

Achievable: Not assessed. Deliverable: No

Capacity: 0 Developable: In long-term

Site Address: Land adjacent to allotments at Down Barn Road Down Barn Road Winterbourne Gunner Salisbury SP4 6JN

Total Area: 0.9246ha HMA: South Wiltshire

Suitable Area: 0.0ha (0.0%) Previous Use:

Suitablity SFB

Constraints\*:

All Constraints\*: SFB

Suitable: No. See suitability constraints. Available: Unknown

Achievable: Not assessed. Deliverable: No

Capacity: 0 Developable: In long-term

**Bulford 10** 

Total Area: 10.6573ha

HMA: South Wiltshire

Suitable Area: 0.0ha (0.0%)

Previous Use: Greenfield

Suitablity

SFB