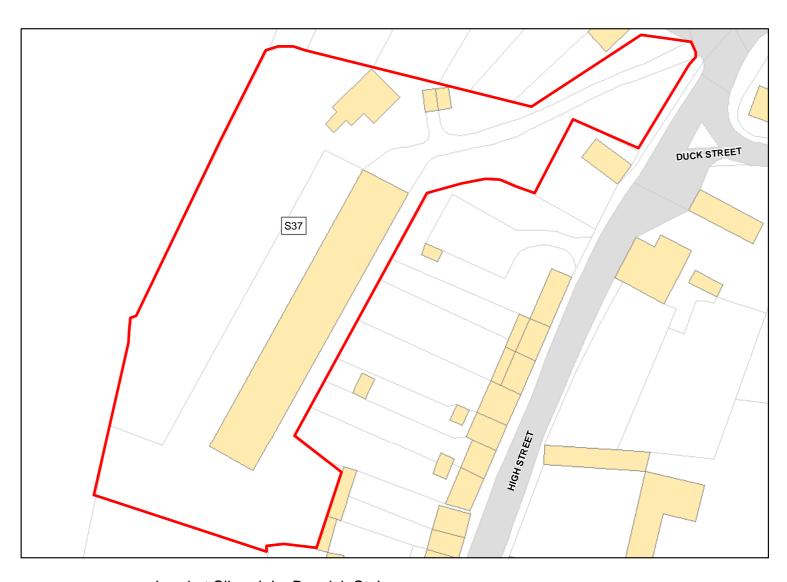

nknown

Achievable: Not assessed. Deliverable: No

Capacity: 0 Developable: In long-term



Site Address: Land at Salisbury Road, Steeple Langford, Salisbury, SP3 4NB

Total Area: 1.4876ha HMA: South Wiltshire

Suitable Area: 0.0ha (0.0%) Previous Use:

Suitablity SFB

Constraints\*:

All Constraints\*: SFB

Suitable: No. See suitability constraints. Available: Unknown

Achievable: Not assessed. Deliverable: No

Capacity: 0 Developable: In long-term



Site Address: Land at Down Barn, Cholderton

Total Area: 2.1826ha HMA: South Wiltshire

Suitable Area: 0.0ha (0.0%) Previous Use: Greenfield

Suitablity SFB

Constraints\*:

All Constraints\*: SFB

Suitable: No. See suitability constraints. Available: Unknown

Achievable: Not assessed. Deliverable: No

Capacity: 0 Developable: In long-term



Site Address: Land at Silverdale, Berwick St James

Total Area: 0.6231ha HMA: South Wiltshire

Suitable Area: 0.0ha (0.0%) Previous Use: Greenfield

Suitablity SFB

Constraints\*:

All Constraints\*: SFB

Suitable: No. See suitability constraints. Available: Unknown

Achievable: Not assessed. Deliverable: No

Capacity: 0 Developable: In long-term



Site Address: Land near The Grove, Newton Tony Land near The Grove, Newton Tony

Total Area: 1.3029ha HMA: South Wiltshire

Suitable Area: 0.0ha (0.0%) Previous Use: Greenfield

Suitablity SFB

Constraints\*:

All Constraints\*: SFB

Suitable: No. See suitability constraints. Available: Unknown

Achievable: Not assessed. Deliverable: No

Capacity: 0 Developable: In long-term



Site Address: Land at Church Road, Idmiston

Total Area: 0.4084ha