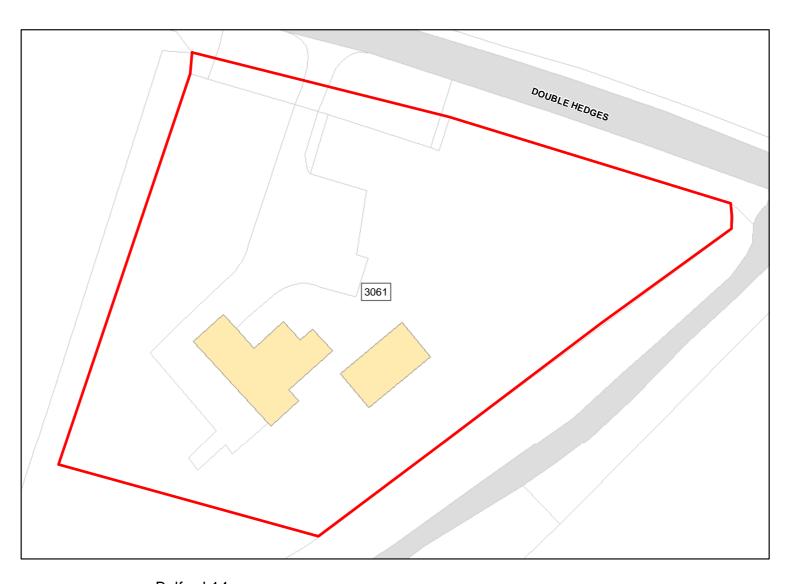

hire

Suitable Area: 0.0ha (0.0%)

Previous Use: Greenfield

Suitablity

SFB

Constraints\*:

SFB

All Constraints\*:

Suitable:

No. See suitability constraints.

Available: Unknown

Achievable: Not assessed.

Deliverable: No

Capacity: 0

<sup>\*</sup>Note: Constraint abbreviations can be found in the SHELAA Methodology Report in Appendices 1 and 2 on pages 14 and 16.



Larkhill 3b

Total Area: 33.0696ha

HMA: South Wiltshire

Suitable Area: 0.0ha (0.0%)

Previous Use: Greenfield

Suitablity
Constraints\*:

SFB

All Constraints\*:

SFB

Suitable: No. See suitability constraints.

Available: Unknown

Achievable: Not assessed.

Deliverable: No

Capacity: 0

<sup>\*</sup>Note: Constraint abbreviations can be found in the SHELAA Methodology Report in Appendices 1 and 2 on pages 14 and 16.



**Bulford 14** 

Total Area: 0.4969ha

4969ha HMA: South Wiltshire

Suitable Area: 0.0ha (0.0%)

Previous Use: PDL

Suitablity
Constraints\*:

SFB

All Constraints\*:

**SFB** 

Suitable: No. See suitability constraints.

Available: Unknown

Achievable: Not assessed.

Deliverable: No

Capacity: 0

<sup>\*</sup>Note: Constraint abbreviations can be found in the SHELAA Methodology Report in Appendices 1 and 2 on pages 14 and 16.



**Bulford 8** 

Total Area: 2.4097ha

HMA: South Wiltshire

Suitable Area: 0.0ha (0.0%)

Previous Use: Greenfield

Suitablity
Constraints\*:

**SFB** 

All Constraints\*:

**SFB** 

Suitable: No. See suitability constraints.

Available: Unknown

Achievable:

Not assessed.

Deliverable: No

Capacity: 0

<sup>\*</sup>Note: Constraint abbreviations can be found in