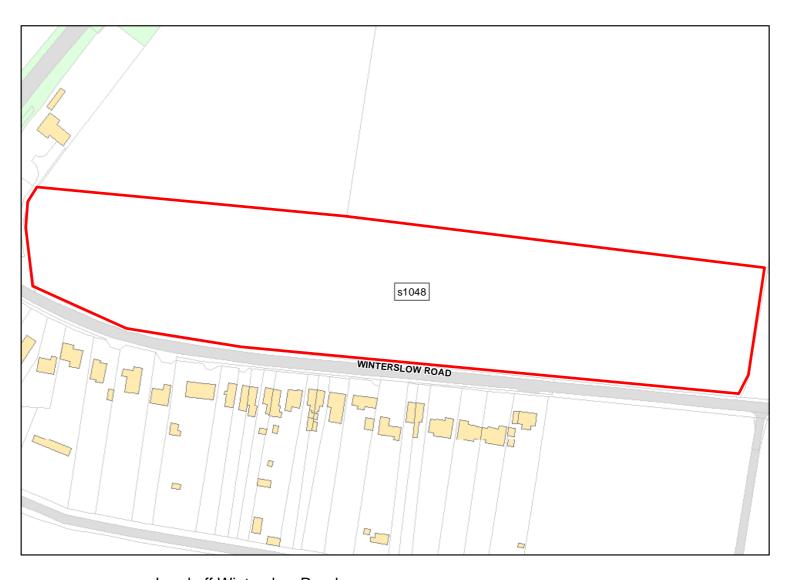

Suitable Area: 2.5825ha (100.0%) Previous Use: Greenfield

Suitablity N/A

Constraints\*:

All Constraints\*: SPA\_5km, SAC\_5km, SSSI\_2km, ALCG1

Suitable: Yes. No suitability constraints. Available: Unknown

Achievable: Yes (Residential) Deliverable: No

Capacity: 92 Developable: In medium-term

Site Address: Church Farm

Total Area: 35.0723ha HMA: South Wiltshire

Suitable Area: 35.0723ha (100.0%) Previous Use: Greenfield