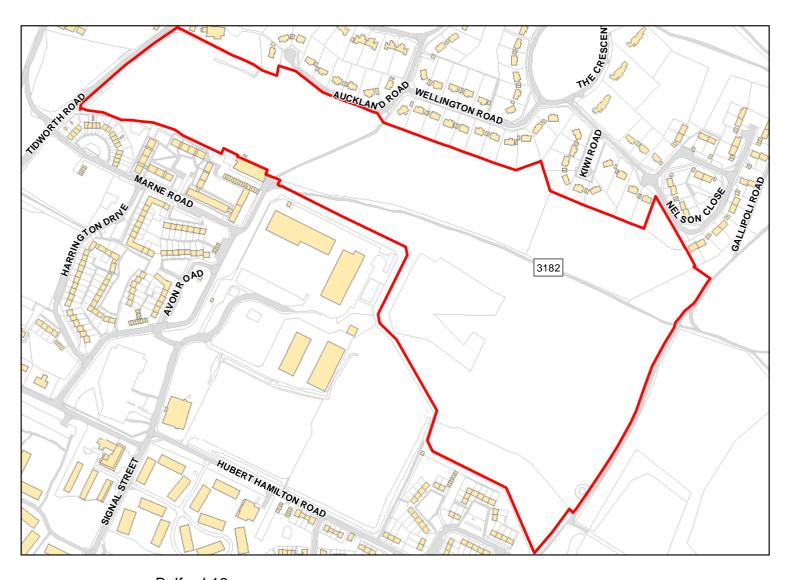

Capacity: 0 Developable: In long-term

Land off Southmill Hill

Total Area: 40.5615ha HMA: South Wiltshire

Suitable Area: 1.5244ha (3.8%) Previous Use: Greenfield

Suitablity N/A

Constraints\*:

All Constraints\*: PP, Allocation, SPA\_5km, SAC\_5km, SSSI\_2km, SPZ, ALCG1

Suitable: Yes. No suitability constraints. Available: Unknown

Achievable: Yes (Residential) Deliverable: No

Capacity: 54 Developable: In medium-term

Bulford 7

Total Area: 10.8126ha

HMA: South Wiltshire

Suitable Area: 10.8126ha (100.0%)