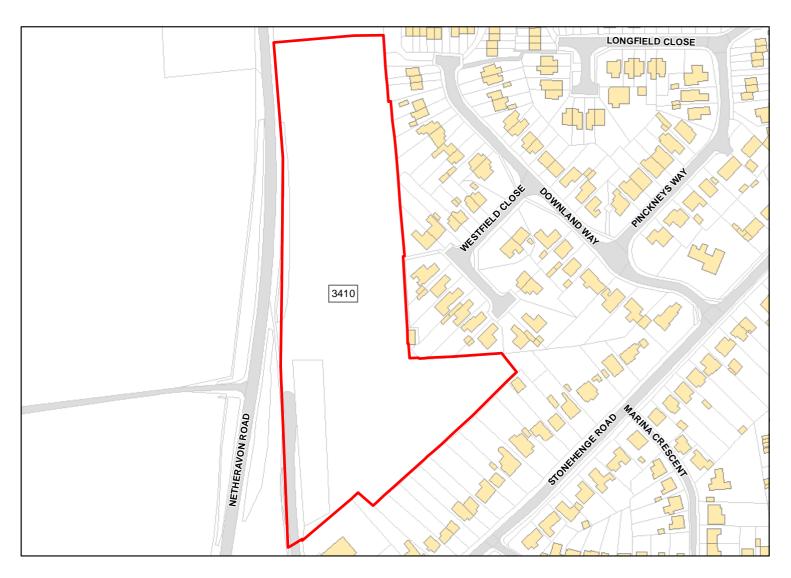

-term



Piece Meadow, Durrington

Total Area: 1.182ha HMA: South Wiltshire

Suitable Area:

1.1787ha (99.7%)

Yes (Residential)

Previous Use: Greenfield

Suitablity Constraints\*:

N/A

All Constraints\*:

PP, SPA\_5km, SAC\_5km, SSSI\_2km, SPZ, ALCG1

Suitable: Yes. No suitability constraints. Available:

Achievable:

Deliverable:

Yes

42 Capacity:

Developable: In short-term

Yes



Site Address: Land off Larkhill Road

Total Area: 10.6641ha HMA: South Wiltshire

Suitable Area: 6.3777ha (59.8%) Previous Use: Greenfield

Suitablity N/A

Constraints\*:

All Constraints\*: SPA\_5km, SAC, SAC\_5km, SSSI, SSSI\_2km, FZ3, FZ2, MRZ, SPZ, ALCG1

Suitable: Yes. No suitability constraints. Available: Yes

Achievable: Yes (Residential) Deliverable: Yes

Capacity: 195 Developable: In short-term



Site Address: Land to the east of Netheravon Road

Total Area: 2.7131ha HMA: South Wiltshire

Suitable Area: 2.7131ha (100.0%) Previous Use: Greenfield

Suitablity N/A

Constraints\*:

All Constraints\*: SPA\_5km, SAC\_5km, SSSI\_2km, SPZ, ALCG1

Suitable: Yes. No suitability constraints. Available: Yes

Achievable: Yes (Residential) Deliverable: Yes

Capacity: 96 Developable: In short-term



Site Address: Land to the North of Bulford Hill, Durrington

Total Area: 0.1158ha HMA: South Wiltshire

Suitable Area: 0.0089ha (7.7%) Previous Use: Greenfield

Suitablity SAC, SSSI, FZ3, FZ2, SIZE

Constraints\*:

All Constraints\*: SPA\_5km, SAC, SAC\_5km, SSSI, SSSI\_2km, FZ3, FZ2, CP58, MRZ, SPZ, ALCG1

Suitable: No. See suitability constraints. Available: Unknown

Achievable: Not assessed. Del