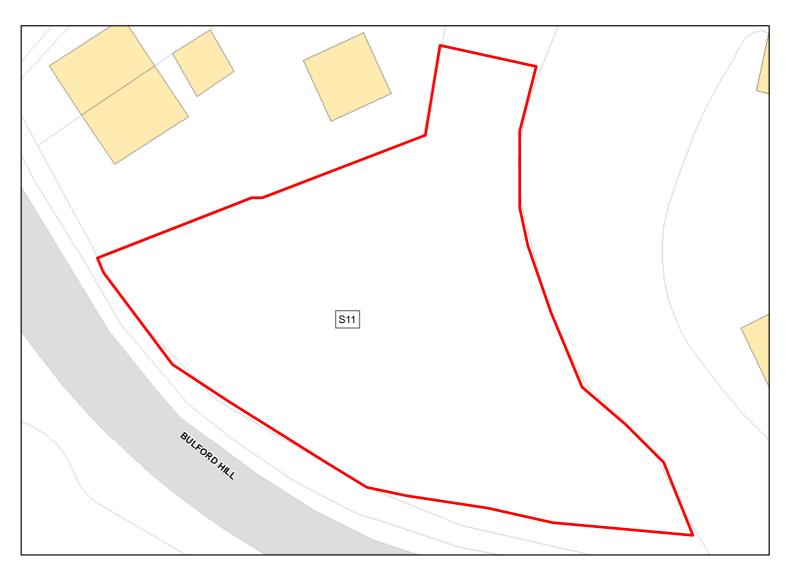

Achievable: Yes (Residential) Deliverable: Yes

Capacity: 96 Developable: In short-term

Site Address: Land to the North of Bulford Hill, Durrington

Total Area: 0.1158ha HMA: South Wiltshire

Suitable Area: 0.0089ha (7.7%) Previous Use: Greenfield

Suitablity SAC, SSSI, FZ3, FZ2, SIZE

Constraints\*:

All Constraints\*: SPA\_5km, SAC, SAC\_5km, SSSI, SSSI\_2km, FZ3, FZ2, CP58, MRZ, SPZ, ALCG1

Suitable: No. See suitability constraints. Available: Unknown

Achievable: Not assessed. Deliverable: No

Capacity: 0 Developable: In long-term

Site Address: Land at Kamatan Acres, Durrington

Total Area: 0.6413ha HMA: South Wiltshire

Suitable Area: 0.6413ha (100.0%) Previous Use: Greenfield