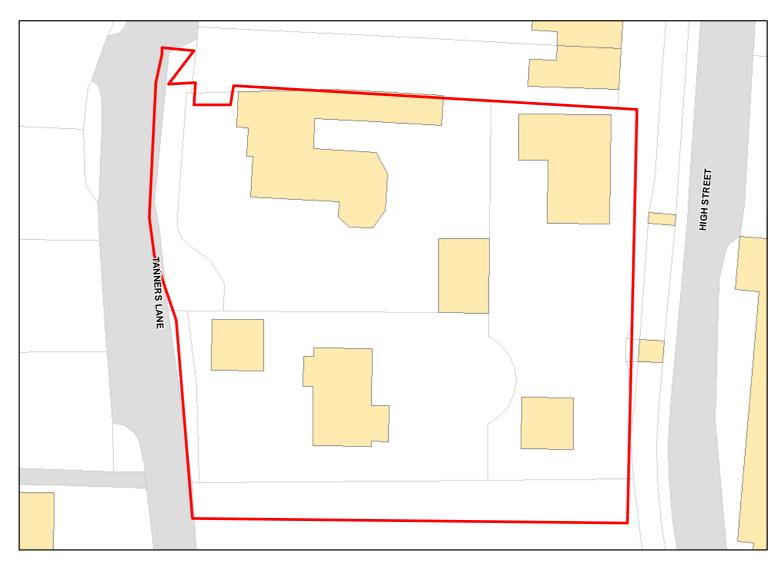

Achievable: Yes (Residential) Deliverable: Yes

Capacity: 29 Developable: In short-term

Site Address: Land to the west of Tanners Lane and south of the Hollow

Total Area: 19.275ha HMA: South Wiltshire

Suitable Area: 19.275ha (100.0%) Previous Use: Greenfield

Suitablity N/A

Constraints\*:

All Constraints\*: SPA\_5km, SAC\_5km, SSSI\_2km, SPZ, ALCG1

Suitable: Yes. No suitability constraints. Available: Yes

Achievable: Yes (Residential) Deliverable: Yes

Capacity: 588 Developable: In short-term