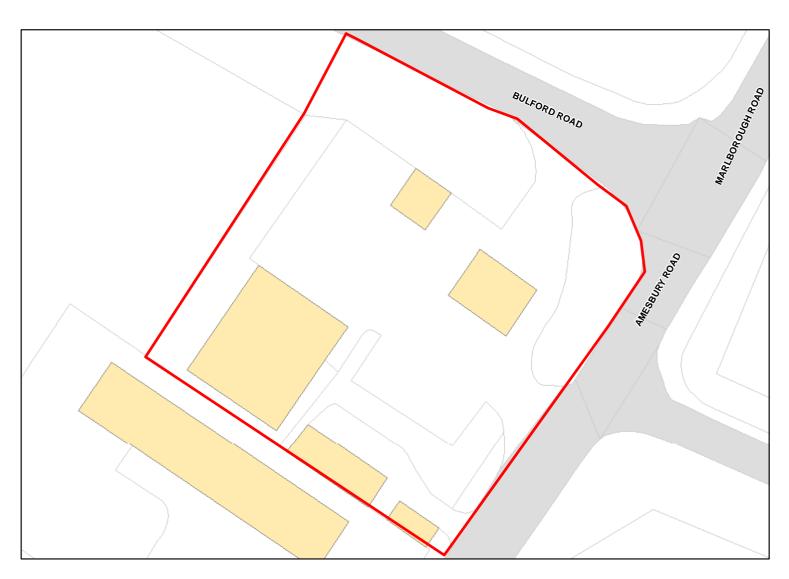

Suitable: Yes. No suitability constraints. Available: Unknown

Achievable: Yes (Residential) Deliverable: No

Capacity: 54 Developable: In medium-term

Bulford 7

Total Area: 10.8126ha

HMA: South Wiltshire

Suitable Area: 10.8126ha (100.0%)

Previous Use: Greenfield

Suitablity

Constraints\*:

N/A

All Constraints\*:

SPA\_5km, SAC\_5km, SSSI\_2km, SPZ, ALCG1

Suitable: Yes. No suitability constraints.

Available: Unknown

Achievable: Yes (Residential)

Deliverable: No

Capacity: 330

Developable: In medium-term

Total Area: 14.5436ha HMA: South Wiltshire

Suitable Area: 14.5436ha (100.0%) Previous Use: Greenfield

Suitablity N/A

Constraints\*: