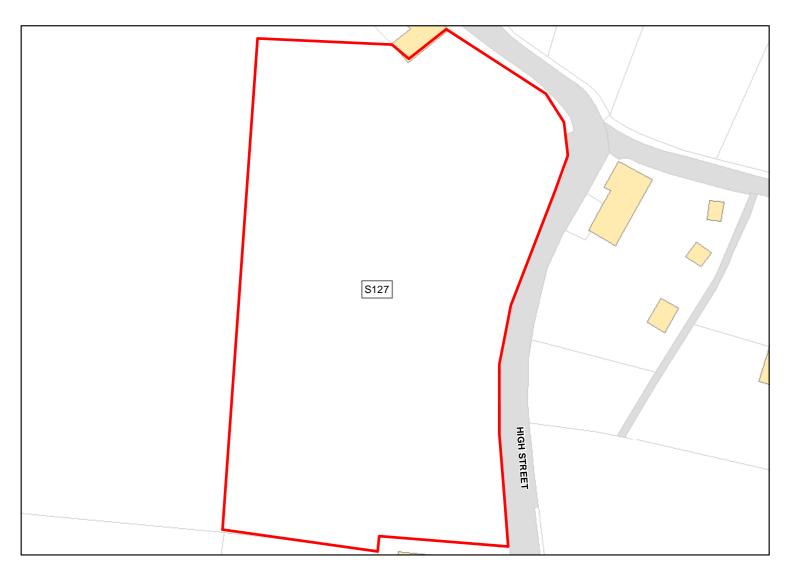

Site Address: Rear of Antrobus Arms Hotel

Total Area: 0.4928ha HMA: South Wiltshire

Suitable Area: 0.2431ha (49.3%) Previous Use: PDL

Suitablity PP

Constraints\*:

All Constraints\*: PP, SPA\_5km, SAC\_5km, SSSI\_2km, CP58, CP58, ALCG1

Suitable: No. See suitability constraints. Available: Unknown

Achievable: Not assessed. Deliverable: No

Capacity: 10 Developable: In long-term

Site Address: Land to rear of Countess Services

Total Area: 10.1269ha HMA: South Wiltshire