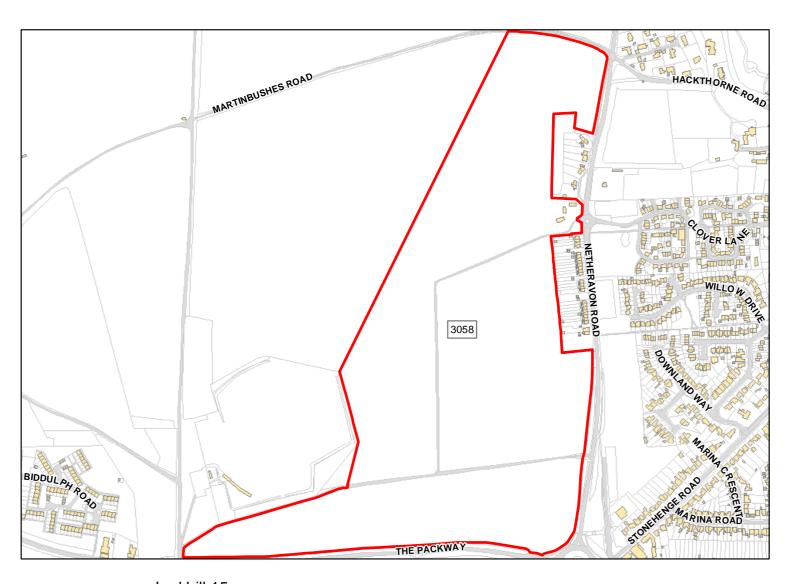

: 4.4894ha (100.0%) Previous Use: Greenfield

Suitablity N/A

Constraints\*:

All Constraints\*: SPA\_5km, SAC\_5km, SSSI\_2km, SPZ, ALCG1

Suitable: Yes. No suitability constraints. Available: Unknown

Achievable: Yes (Residential) Deliverable: No

Capacity: 160 Developable: In medium-term



Larkhill 9

Total Area: 7.6159ha

HMA: South Wiltshire

Suitable Area: 7.6159ha (100.0%)

Previous Use: Greenfield

Suitablity N/A

Constraints\*:

All Constraints\*:

SPA\_5km, SAC\_5km, SSSI\_2km, WHS, ALCG1, CWS

Suitable: Yes. No suitability constraints.

Available: Unknown

Achievable: Yes (Residential)

Deliverable: No

Capacity: 233

Developable: In medium-term

<sup>\*</sup>Note: Constraint abbreviations can be found in the SHELAA Methodology Report in Appendices 1 and 2 on pages 14 and 16.



Larkhill 15

Total Area: 37.1283ha HMA: South Wiltshire

Suitable Area: 37.1283ha (100.0%) Previous Use: Greenfield

Suitablity N/A

Constraints\*:

All Constraints\*: SPA\_5km, SAC\_5km, SSSI\_2km, SPZ, ALCG1

Suitable: Yes. No suitability constraints. Available: Unknown

Achievable: Yes (Residential) Deliverable: No

Capacity: 1134 Developable: In medium-term



Site Address: Larkhill 16

Total Area: 65.7309ha HMA: South Wiltshire

Suitable Area: 65.7309ha (100.0%) Previous Use: Greenfield

Suitablity N/A

Constraints\*:

All Constraints\*: SPA\_5km, SAC\_5km, SSSI\_2km, WHS, SAMS, ALCG1

Suitable: Yes. No suitability constraints. Available: Unknown

Achievable: Yes (Residential) Deliverable: No

Capacity: 2007 Developable: In medium-term



Larkhill 2

Total Area: 5.0478ha

HMA: South