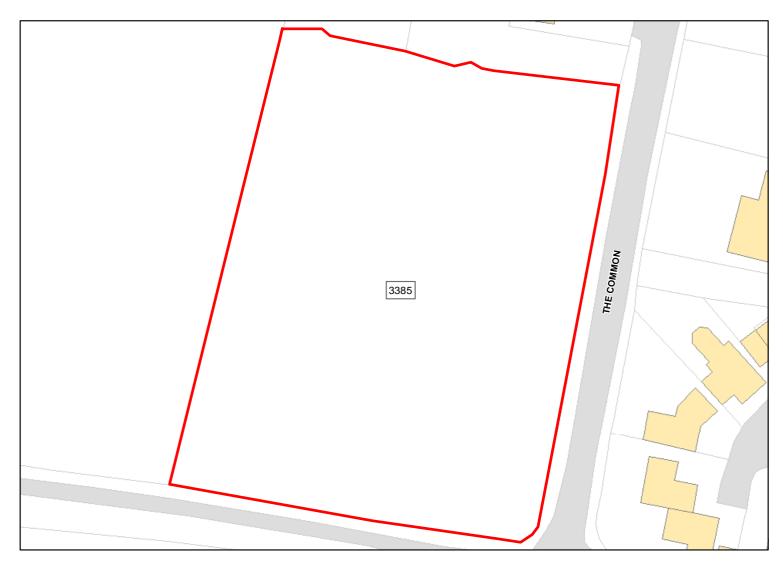

3384

Site Address: Land off The Common (site 1)

Total Area: 2.3485ha HMA: South Wiltshire

Suitable Area: 2.3485ha (100.0%) Previous Use: Greenfield

Suitablity N/A

Constraints\*:

All Constraints\*: SPA\_5km, SAC\_5km, SSSI\_2km, SPZ, ALCG1

Suitable: Yes. No suitability constraints. Available: Yes

Achievable: Yes (Residential) Deliverable: Yes

Capacity: 83 Developable: In short-term

Site Address: Land off The Common (site 2)

Total Area: 0.4764ha HMA: South Wiltshire

Suitable Area: 0.4764ha (100.0%) Previous Use: Greenfield

Suitablity N/A

Constraints\*:

All Constraints\*: SPA\_5km, SAC\_5km, SSSI\_2km, SPZ, ALCG1

Suitable: Yes. No suitability constraints. Available: Yes