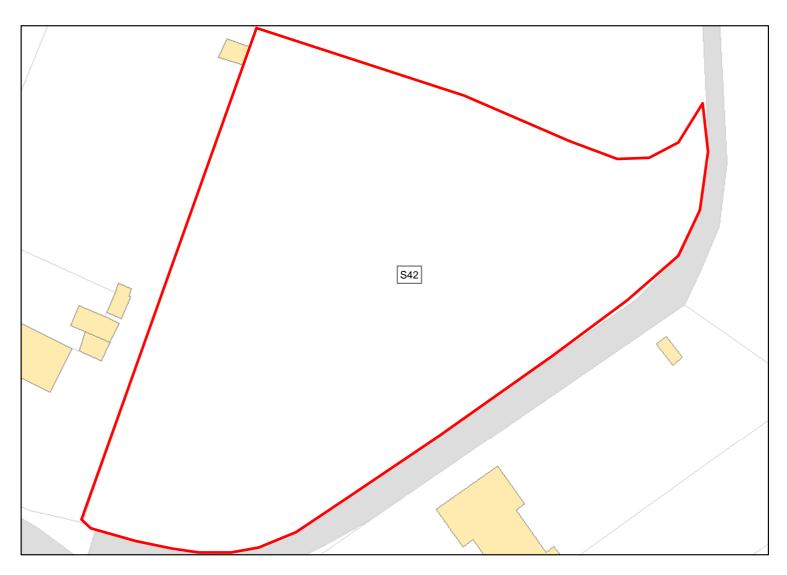

assessed. Deliverable: No

Capacity: 0 Developable: In long-term



Site Address: Land at Silverdale, Berwick St James

Total Area: 0.6231ha HMA: South Wiltshire

Suitable Area: 0.0ha (0.0%) Previous Use: Greenfield

Suitablity SFB

Constraints\*:

All Constraints\*: SFB

Suitable: No. See suitability constraints. Available: Unknown

Achievable: Not assessed. Deliverable: No

Capacity: 0 Developable: In long-term



Site Address: Land near The Grove, Newton Tony Land near The Grove, Newton Tony

Total Area: 1.3029ha HMA: South Wiltshire

Suitable Area: 0.0ha (0.0%) Previous Use: Greenfield

Suitablity SFB

Constraints\*:

All Constraints\*: SFB

Suitable: No. See suitability constraints. Available: Unknown

Achievable: Not assessed. Deliverable: No

Capacity: 0 Developable: In long-term



Site Address: Land at Church Road, Idmiston

Total Area: 0.4084ha HMA: South Wiltshire

Suitable Area: 0.0ha (0.0%) Previous Use: Greenfield

Suitablity SFB

Constraints\*:

All Constraints\*: SFB

Suitable: No. See suitability constraints. Available: Unknown

Achievable: Not assessed. Deliverable: No

Capacity: 0 Developable: In long-term



Site Address: Land at Idmiston Road, Porton

Total Area: 1.1866ha HMA: South Wiltshire

Suitable Area: 1.1866ha (100.0%) Previous Use: Greenfield

Suitablity N/A

Constraints\*:

All Constraints\*: SPA\_5km, SAC\_5km, SSSI\_2km, ALCG1

Suitable: Yes. No suitability constraints. Available: Unknown

Achievable: Yes (Residential) Deliverable: No

Capacity: 42 Developable: In medium-term



Site Address: HPA , Porton Down HPA , Porton Down

Total Area: