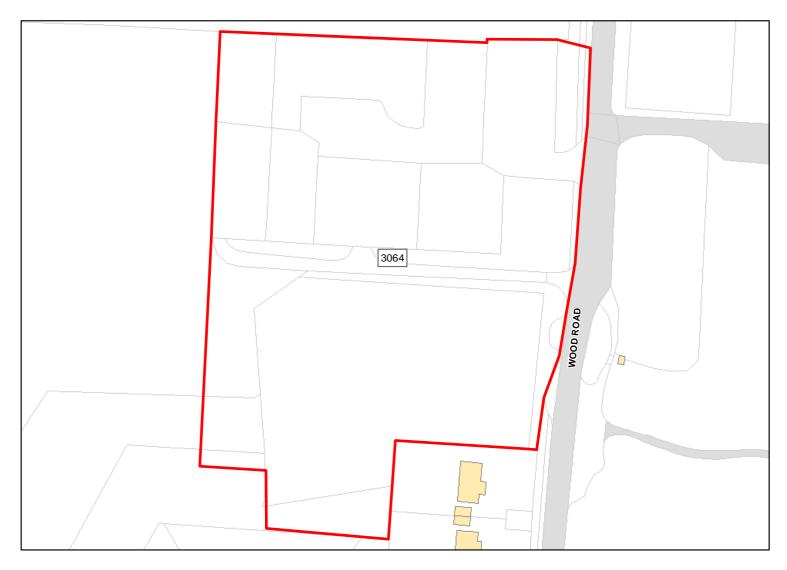

Achievable: Yes (Residential) Deliverable: No

Capacity: 257 Developable: In medium-term

Site Address: Amesbury Old Reservoir, Stockport Road

Total Area: 0.413ha HMA: South Wiltshire

Suitable Area: 0.413ha (100.0%) Previous Use: PDL

Suitablity N/A

Constraints\*:

All Constraints\*: SPA\_5km, SAC\_5km, SSSI\_2km, ALCG1

Suitable: Yes. No suitability constraints. Available: Yes

Achievable: Yes (Residential) Deliverable: Yes

Capacity: 18 Developable: In short-term