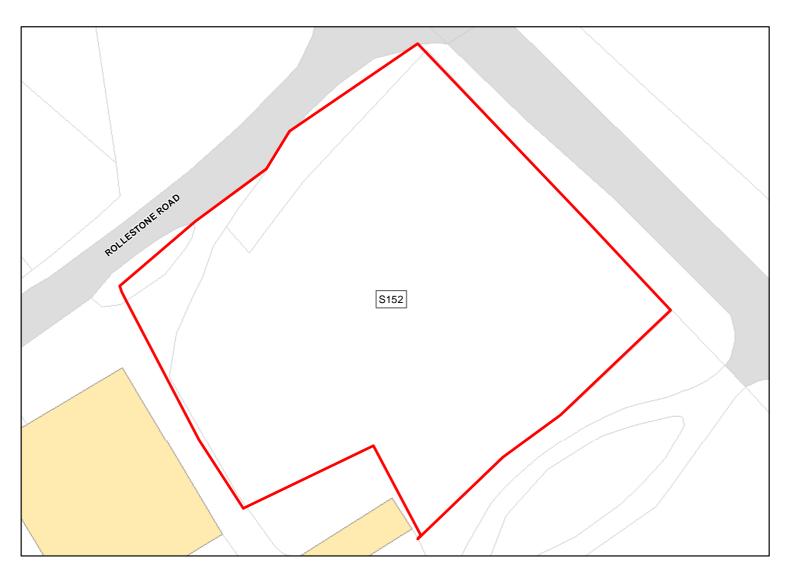

Capacity: 148 Developable: In short-term

Site Address: Land at Rollestone Manor Farm, Shrewton

Total Area: 0.282ha HMA: South Wiltshire

Suitable Area: 0.282ha (100.0%) Previous Use: Greenfield

Suitablity N/A

Constraints\*:

All Constraints\*: SPA\_5km, SAC\_5km, SSSI\_2km, ALCG1

Suitable: Yes. No suitability constraints. Available: Yes

Achievable: Yes (Residential) Deliverable: Yes

Capacity: 12 Developable: In short-term