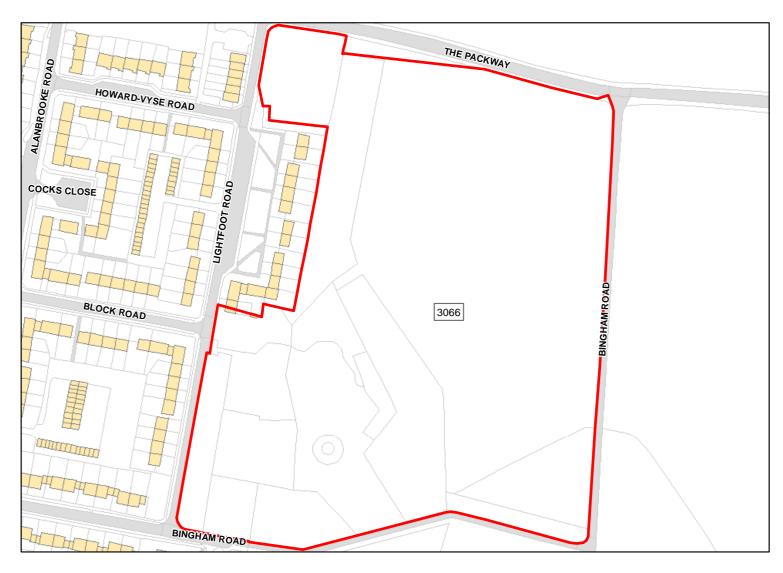

Capacity: 0 Developable: In long-term

Land off Southmill Hill

Total Area: 40.5615ha HMA: South Wiltshire

Suitable Area: 1.5244ha (3.8%) Previous Use: Greenfield

Suitablity N/A

Constraints\*:

All Constraints\*: PP, Allocation, SPA\_5km, SAC\_5km, SSSI\_2km, SPZ, ALCG1

Suitable: Yes. No suitability constraints. Available: Unknown

Achievable: Yes (Residential) Deliverable: No

Capacity: 54 Developable: In medium-term

Bulford 7

Total Area: 10.8126ha

HMA: South Wiltshire

Suitable Area: 10.8126ha (100.0%)