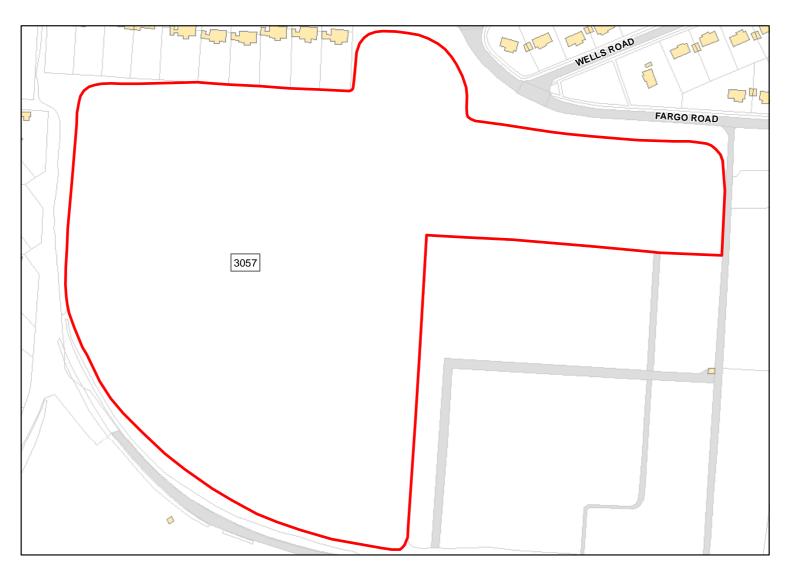

erable: No

Capacity: 45 Developable: In medium-term



Larkhill 12

Total Area: 3.8788ha

HMA: South Wiltshire

Suitable Area:

3.8788ha (100.0%)

Previous Use: Greenfield

Suitablity

N/A

Constraints\*:

SPA\_5km, SAC\_5km, SSSI\_2km, ALCG1

Suitable:

All Constraints\*:

Yes. No suitability constraints.

Available: Unknown

Achievable:

Yes (Residential)

Deliverable: No

Capacity: 138

Developable: In medium-term



Site Address: Larkhill 1

Total Area: 4.4894ha HMA: South Wiltshire

Suitable Area: 4.4894ha (100.0%) Previous Use: Greenfield

Suitablity N/A

Constraints\*:

All Constraints\*: SPA\_5km, SAC\_5km, SSSI\_2km, SPZ, ALCG1

Suitable: Yes. No suitability constraints. Available: Unknown

Achievable: Yes (Residential) Deliverable: No

Capacity: 160 Developable: In medium-term



Larkhill 9

Total Area: 7.6159ha

HMA: South Wiltshire

Suitable Area: 7.6159ha (100.0%)

Previous Use: Greenfield

Suitablity N/A

Constraints\*:

All Constraints\*:

SPA\_5km, SAC\_5km, SSSI\_2km, WHS, ALCG1, CWS

Suitable: Yes. No suitability constraints.

Available: Unknown

Achievable: Yes (Residential)

Deliverable: No

Capacity: 233

Developable: In medium-term

<sup>\*</sup>Note: Constraint abbreviations can be found in the SHELAA Methodology Report in Appendices 1 and 2 on pages 14 and 16.



Larkhill 15

Total Area: 37.1283ha HMA: South Wiltshire

Suitable Area: 37.1283ha (100.0%) Previous Use: Greenfield

Suitablity N/A

Constraints\*:

All Constraints\*: SPA\_5km, SAC\_5km, SSSI\_2km, SPZ, ALCG1

Suitable: Yes. No suitability constraints. Available: Unknown

Achievable: Yes (