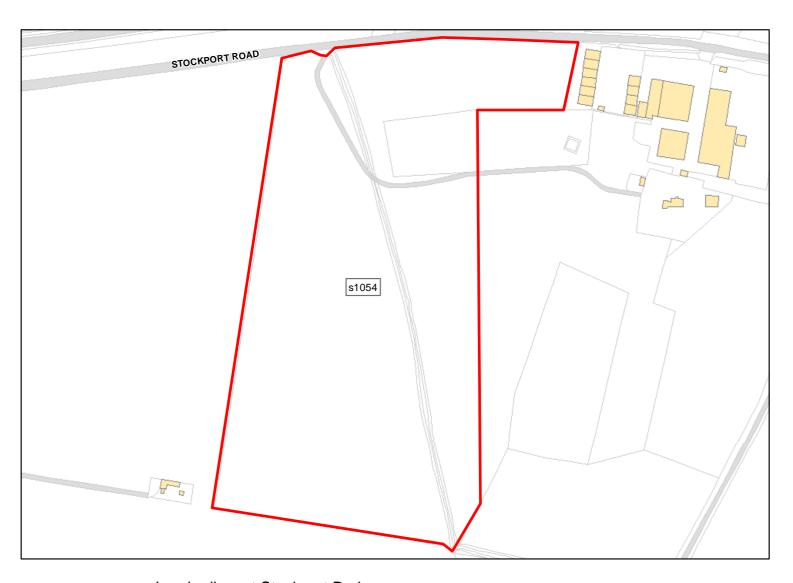

Total Area: 8.3405ha

HMA: South Wiltshire

Suitable Area: 0.0ha (0.0%)

Previous Use: Greenfield

Suitablity
Constraints\*:

SFB

All Constraints\*:

**SFB** 

Suitable: No. See suitability constraints.

Available: Unknown

Achievable: Not assessed.

Deliverable:

Capacity: 0

Developable: In long-term

No

<sup>\*</sup>Note: Constraint abbreviations can be found in the SHELAA Methodology Report in Appendices 1 and 2 on pages 14 and 16.