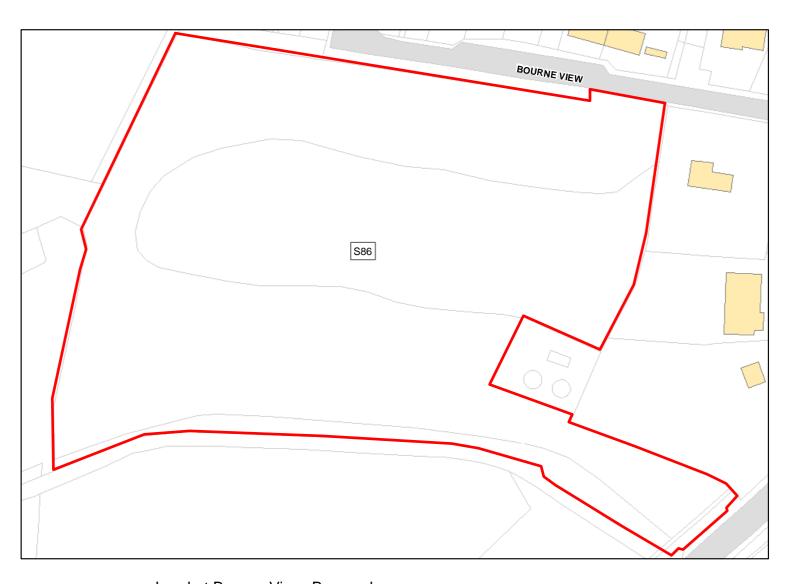

Achievable: Not assessed. Deliverable: No

Capacity: 0 Developable: In long-term

Land at Bourne View, Boscombe

Total Area: 1.7082ha

HMA: South Wiltshire

Suitable Area: 0.0ha (0.0%)

Previous Use: Greenfield

Suitablity

**SFB** 

Constraints\*:

SFB

All Constraints\*:

Suitable:

No. See suitability constraints.

Available: Unknown

Achievable:

Not assessed.

Deliverable: No

Capacity: 0

<sup>\*</sup>Note: Constraint abbreviations can be found in the SHELAA Methodology Report in Appendices 1 and 2 on pages 14 and 16.

Site Address: Land at Southway, Porton Camp