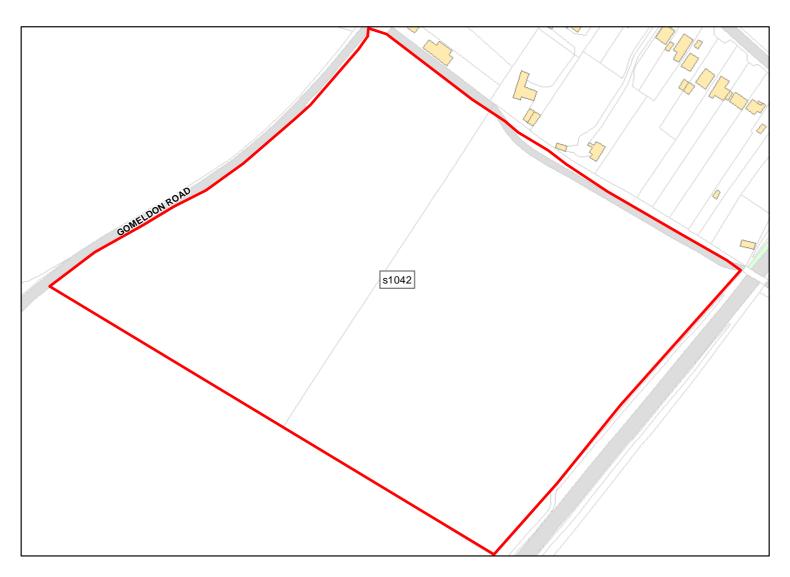

s1042

Site Address: Land off Gomeldon Road

Total Area: 6.9316ha HMA: South Wiltshire

Suitable Area: 6.9316ha (100.0%) Previous Use: Greenfield

Suitablity N/A

Constraints\*:

All Constraints\*: SPA\_5km, SAC\_5km, SSSI\_2km, ALCG1

Suitable: Yes. No suitability constraints. Available: Unknown

Achievable: Yes (Residential) Deliverable: No

Capacity: 212 Developable: In medium-term

Site Address:

Land off Winterslow Road

Total Area: 2.5825ha HMA: South Wiltshire