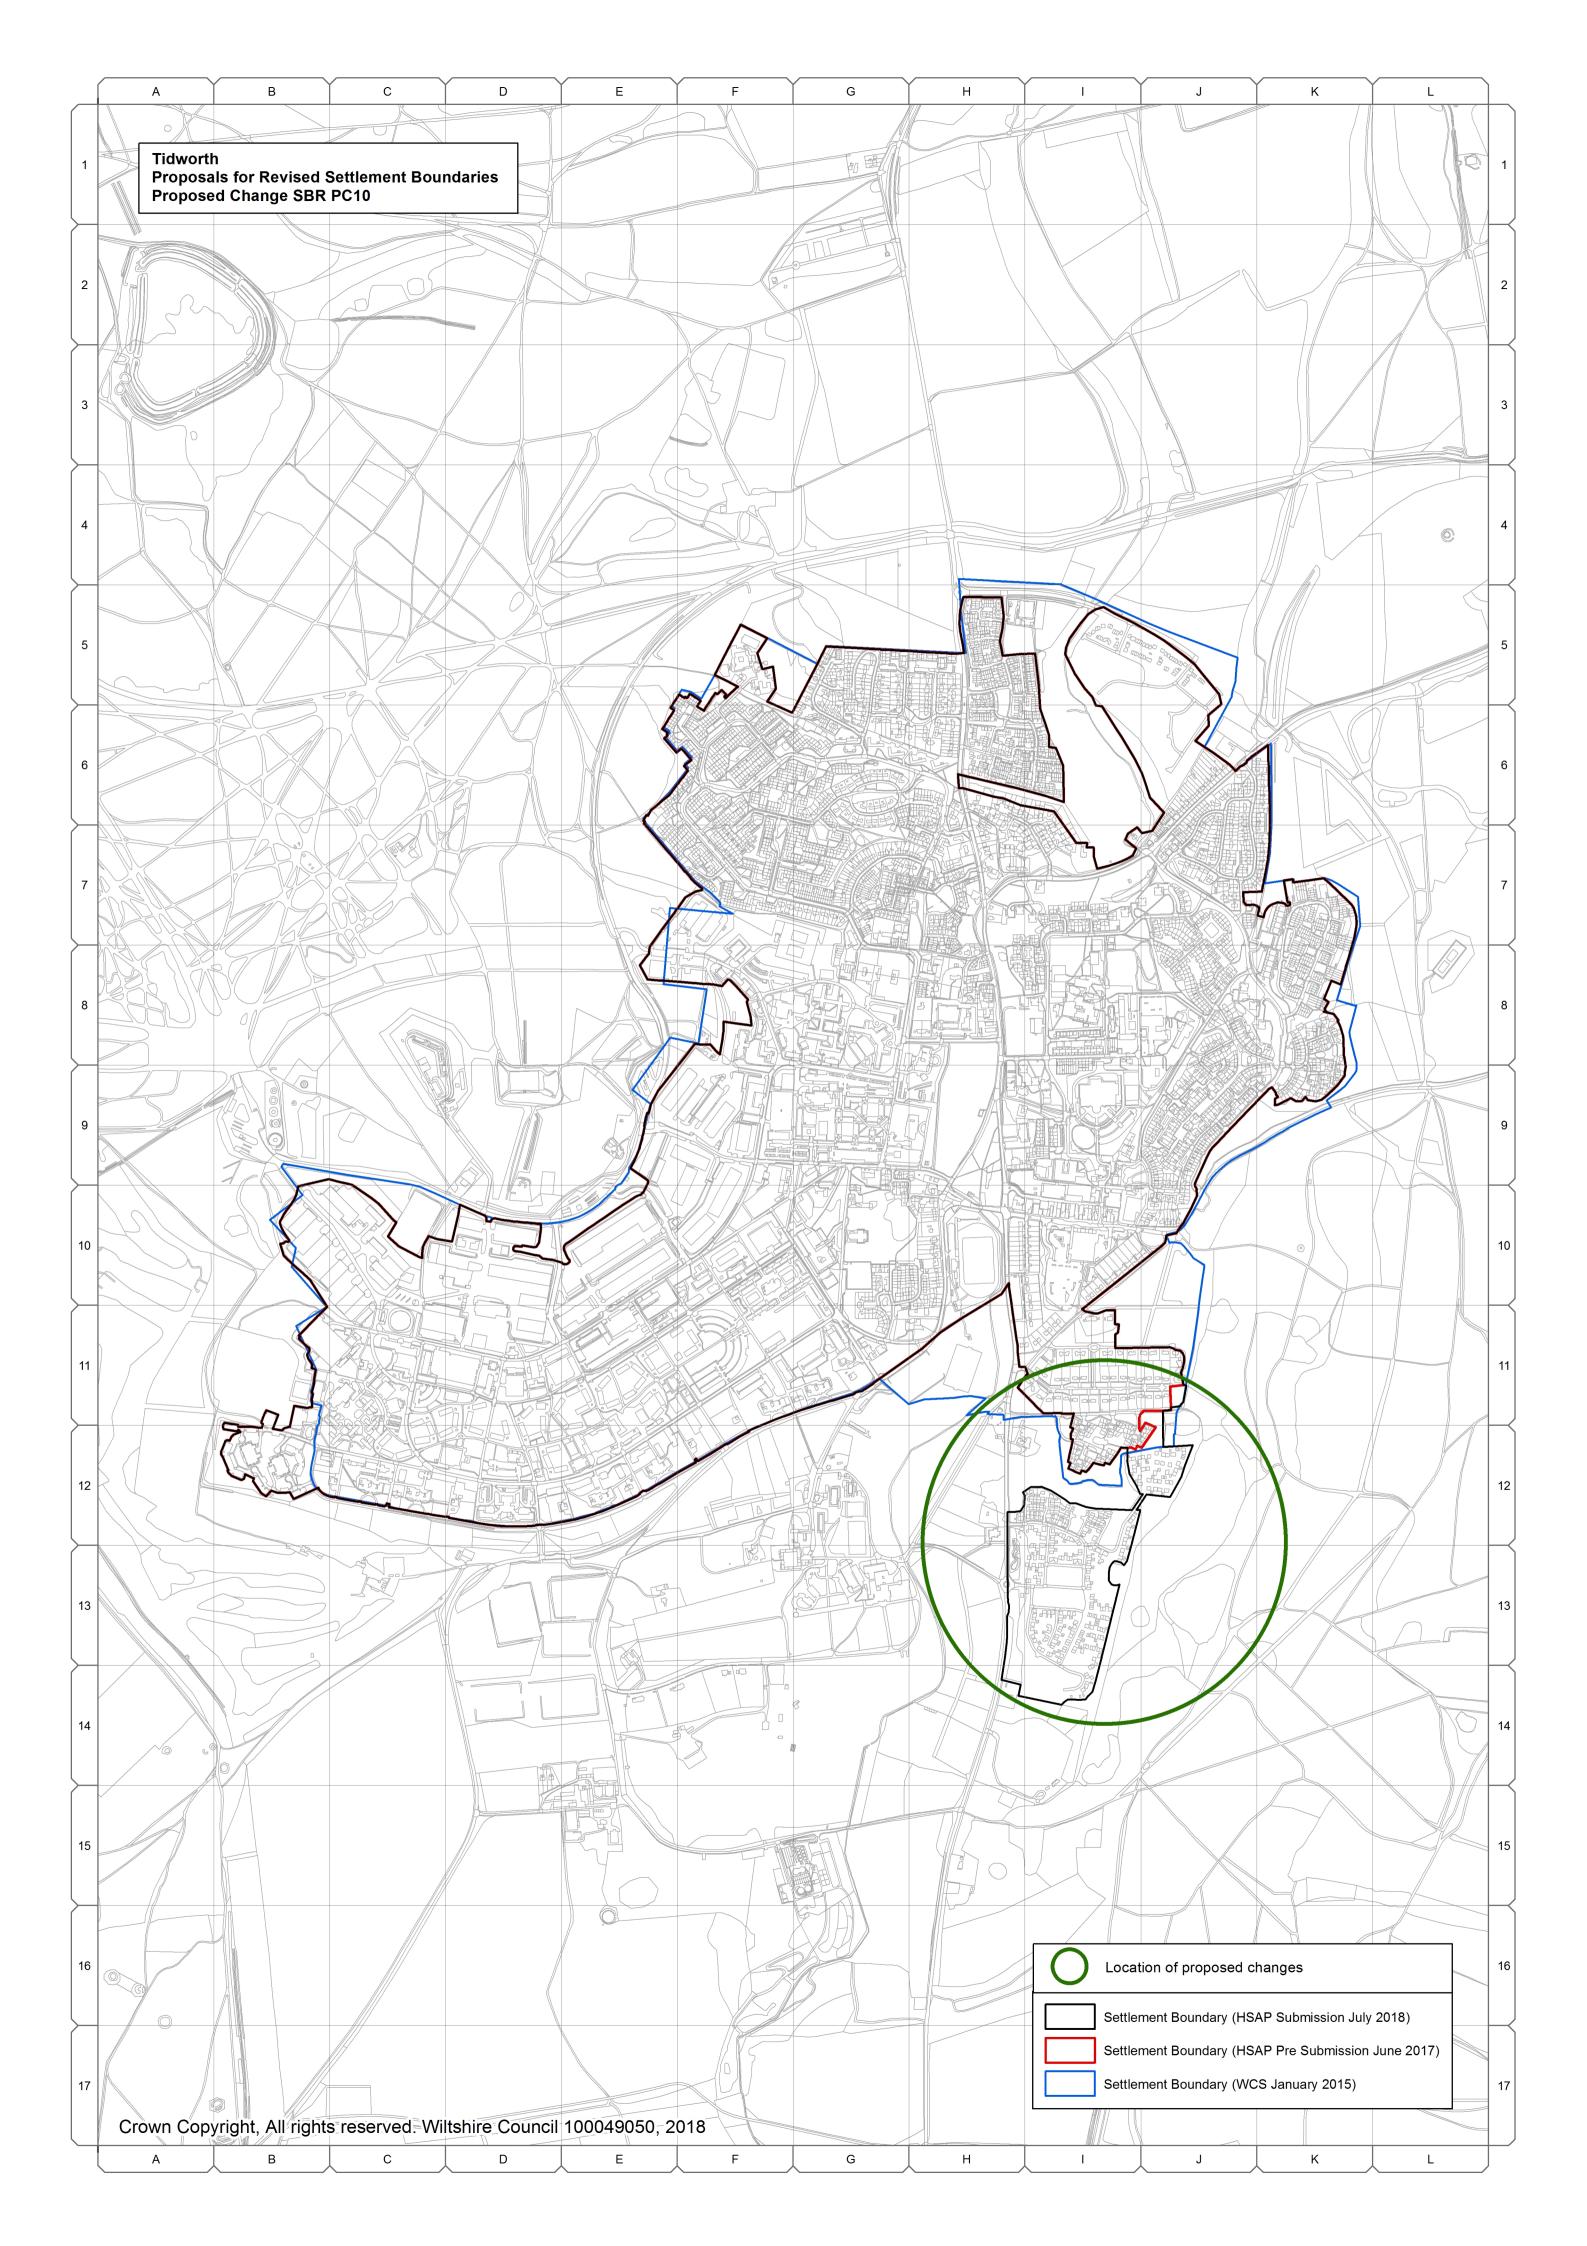

## Tidworth (SBR PC 10)

## Table 9 Proposed changes to the pre-submission Tidworth Settlement Boundary<sup>13</sup>

| Map Grid Reference                      | Proposed change                                                                                                                                                                                   |
|-----------------------------------------|---------------------------------------------------------------------------------------------------------------------------------------------------------------------------------------------------|
| J11                                     | Amend pre-submission settlement boundary to include new dwellings on land off Church Lane. This is built residential development that is physically related to the settlement.                    |
| H12, I12, J12, H13, I13,<br>H14 and I14 | Amend pre-submission settlement boundary to include new dwellings on 'Area 19', land adjacent to Deans Close. This is built residential development that is physically related to the settlement. |