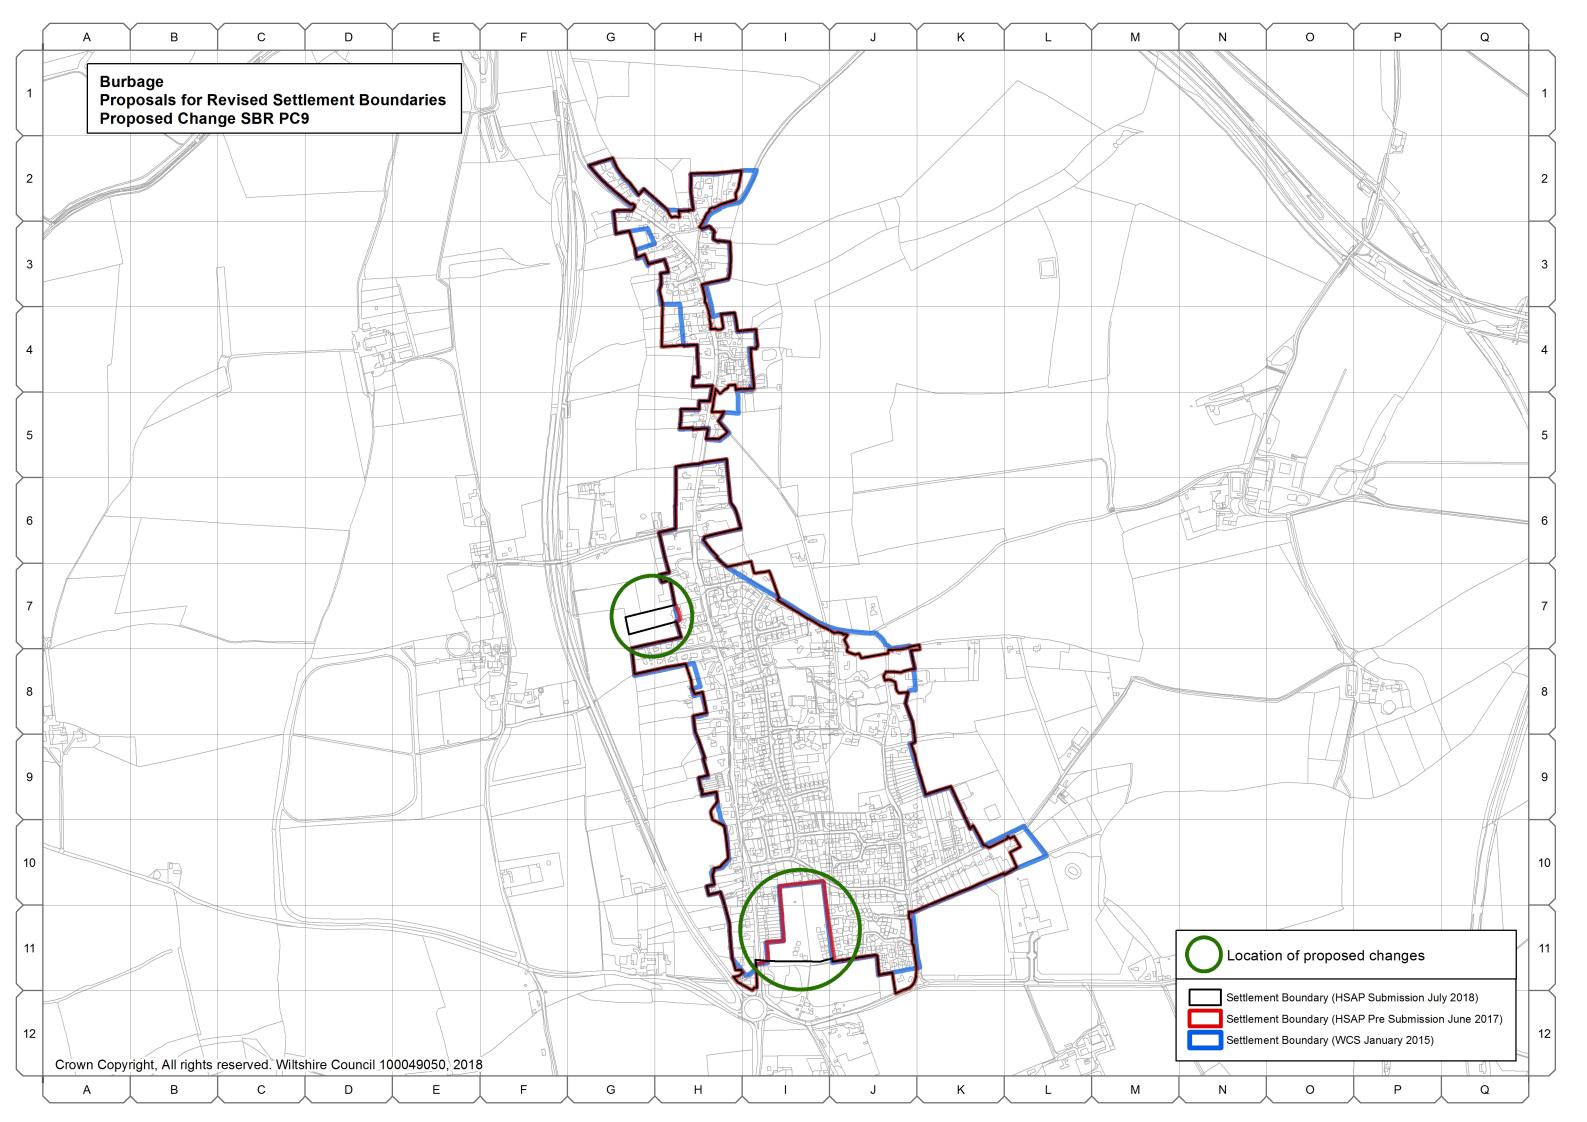

## **Burbage (SBR PC9)**

## Table 8 Proposed changes to the pre-submission Burbage Settlement Boundary 12

| Map Grid Reference | Proposed change                                                                                                                                                                           |
|--------------------|-------------------------------------------------------------------------------------------------------------------------------------------------------------------------------------------|
| I10 and I11        | Amend pre-submission settlement boundary to include new dwellings on land to the east of High Street. This is built residential development that is physically related to the settlement. |
| G7 and H7          | Amend pre-submission settlement boundary to new dwelling and garden at the rear of 114 High Street. This is built residential development that is physically related to the settlement.   |