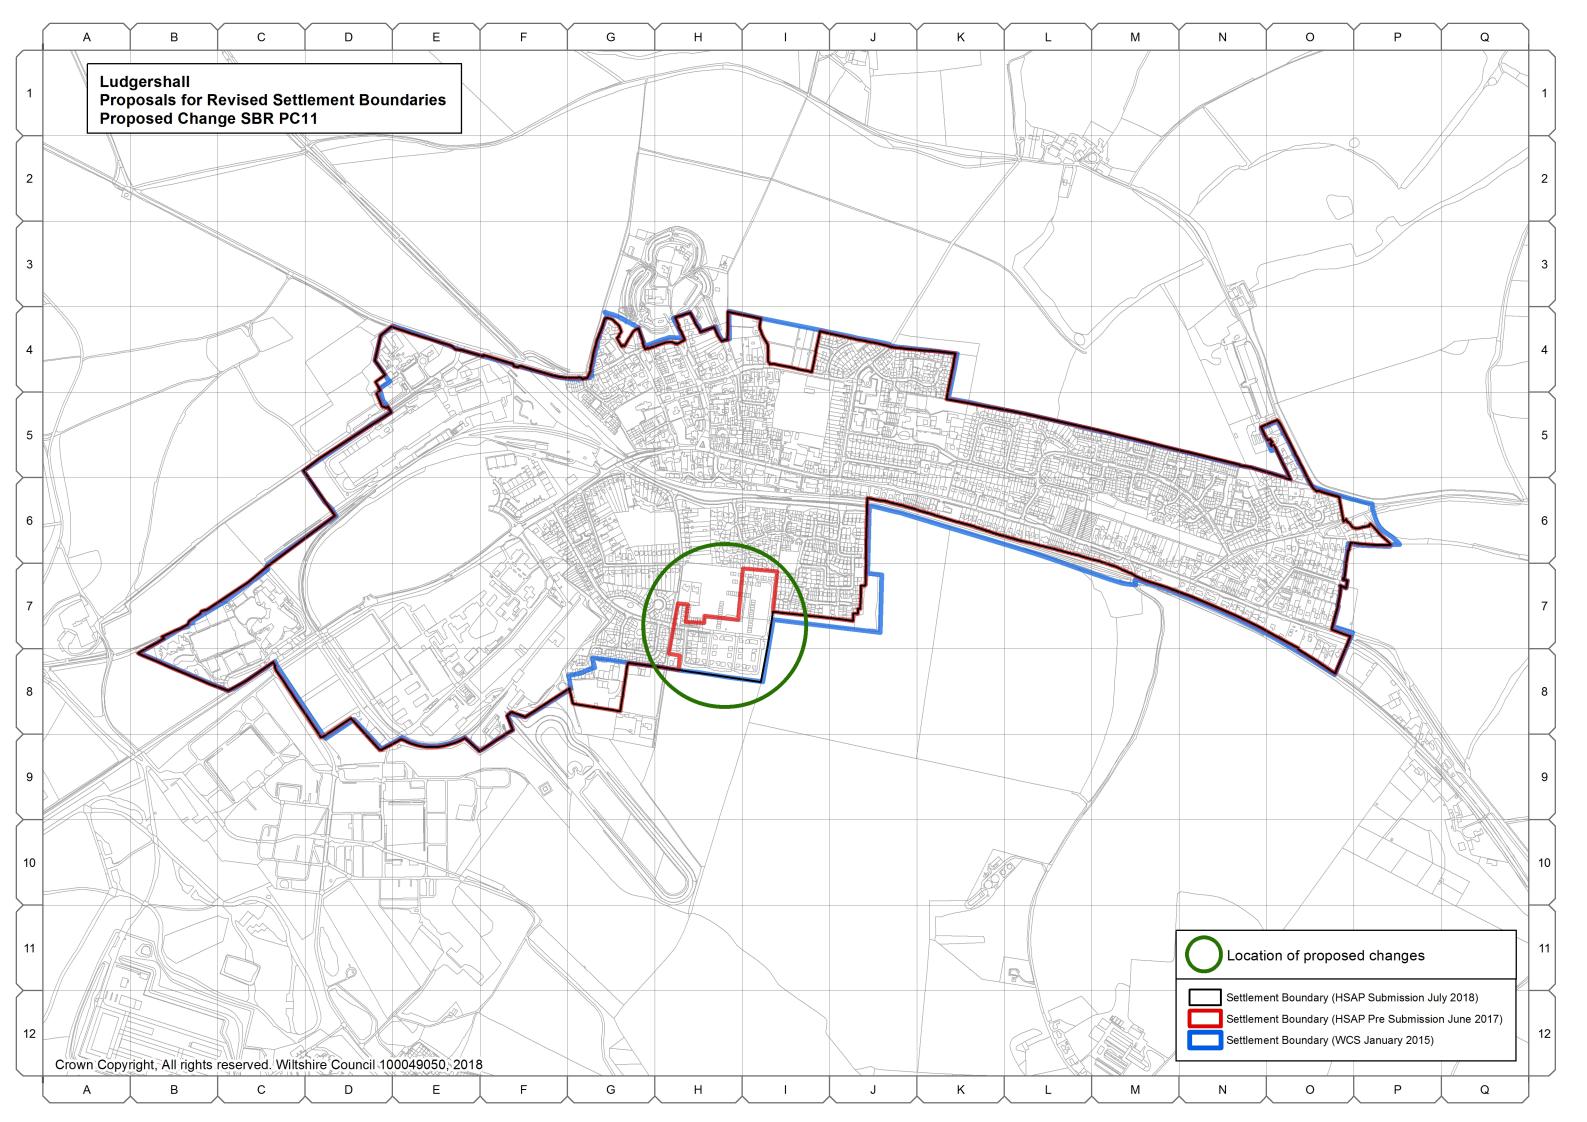

## Ludgershall (SBR PC11)

## Table 10 Proposed changes to the pre-submission Ludgershall Settlement Boundary 14

| Map Grid Reference | Proposed change                                                                                                                                                                   |
|--------------------|-----------------------------------------------------------------------------------------------------------------------------------------------------------------------------------|
| H7, I7, H8, I8     | Amend pre-submission settlement boundary to include new dwellings on land at Granby Gardens. This is built residential developments that is physically related to the settlement. |