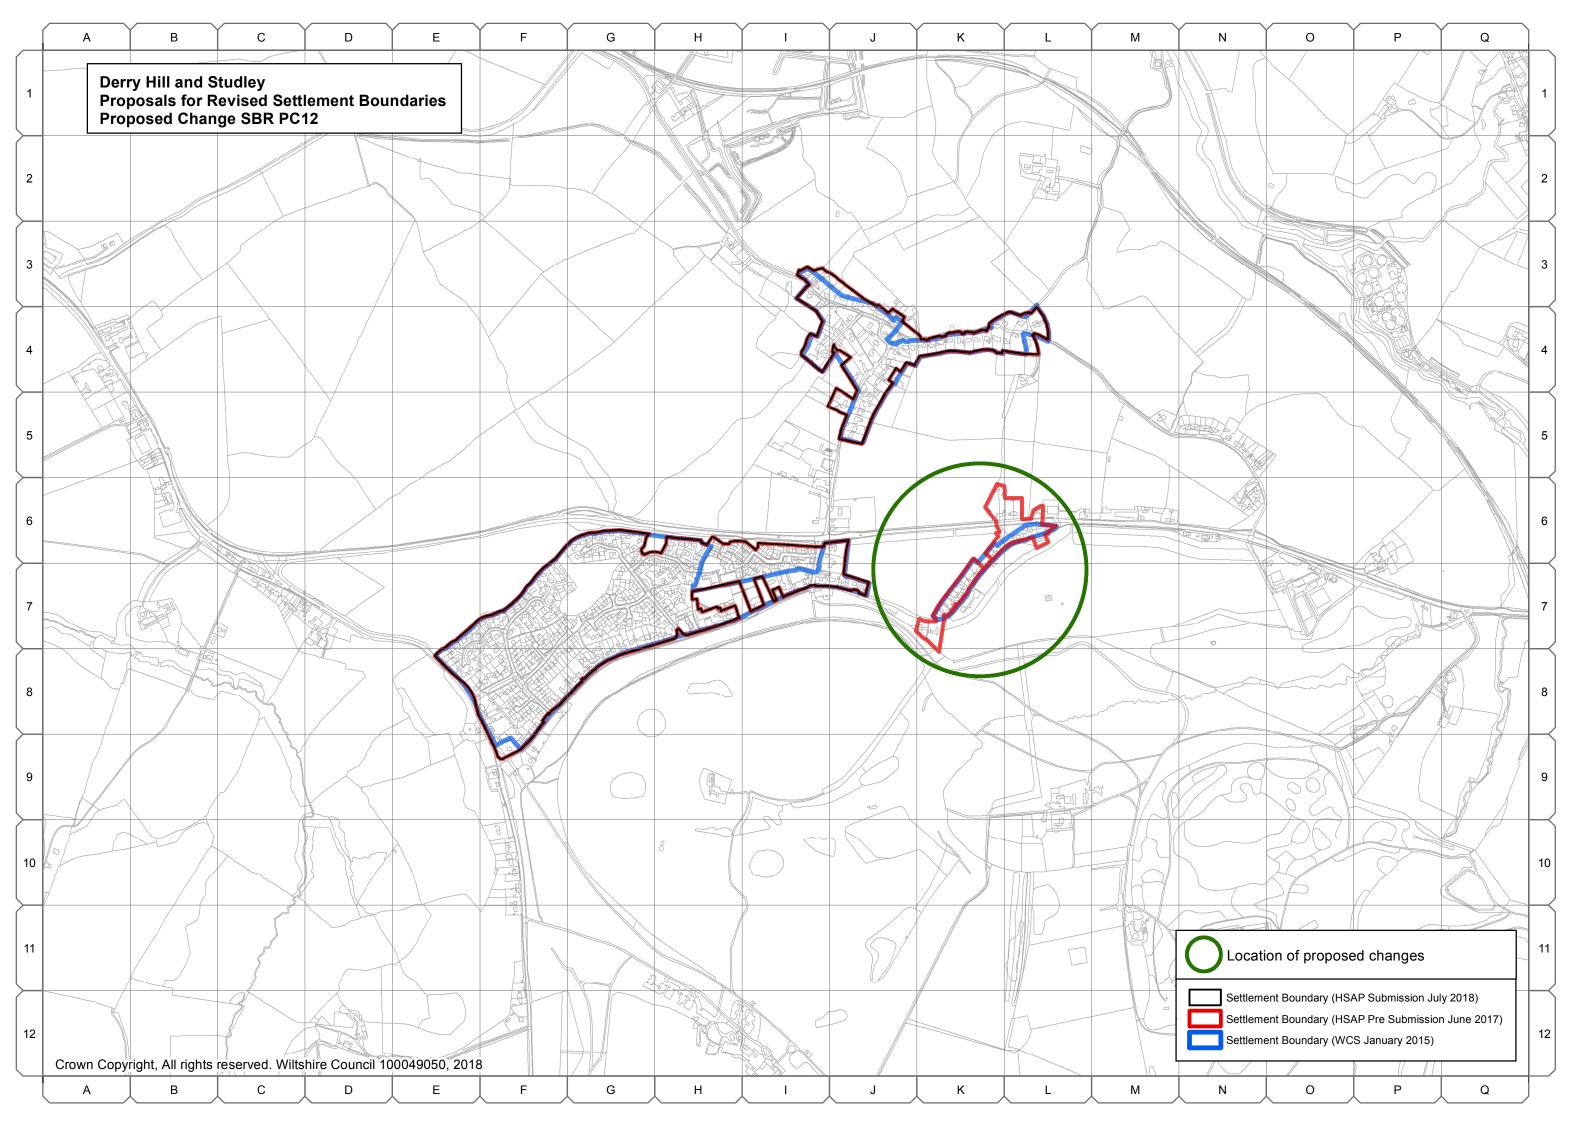

## Derry Hill and Studley (SBR PC 12)

## Table 11 Proposed changes to the pre-submission Derry Hill and Studley Settlement Boundary<sup>15</sup>

| Map Grid Reference                                 | Proposed change                                                                                                                                                                   |
|----------------------------------------------------|-----------------------------------------------------------------------------------------------------------------------------------------------------------------------------------|
| K6, L6, K7 <del>and L7<b>, K8</b><br/>and J7</del> | Amend pre-submission settlement boundary to exclude the outlying<br>area of housing at Old Road. This is isolated development that is<br>physically detached from the settlement. |