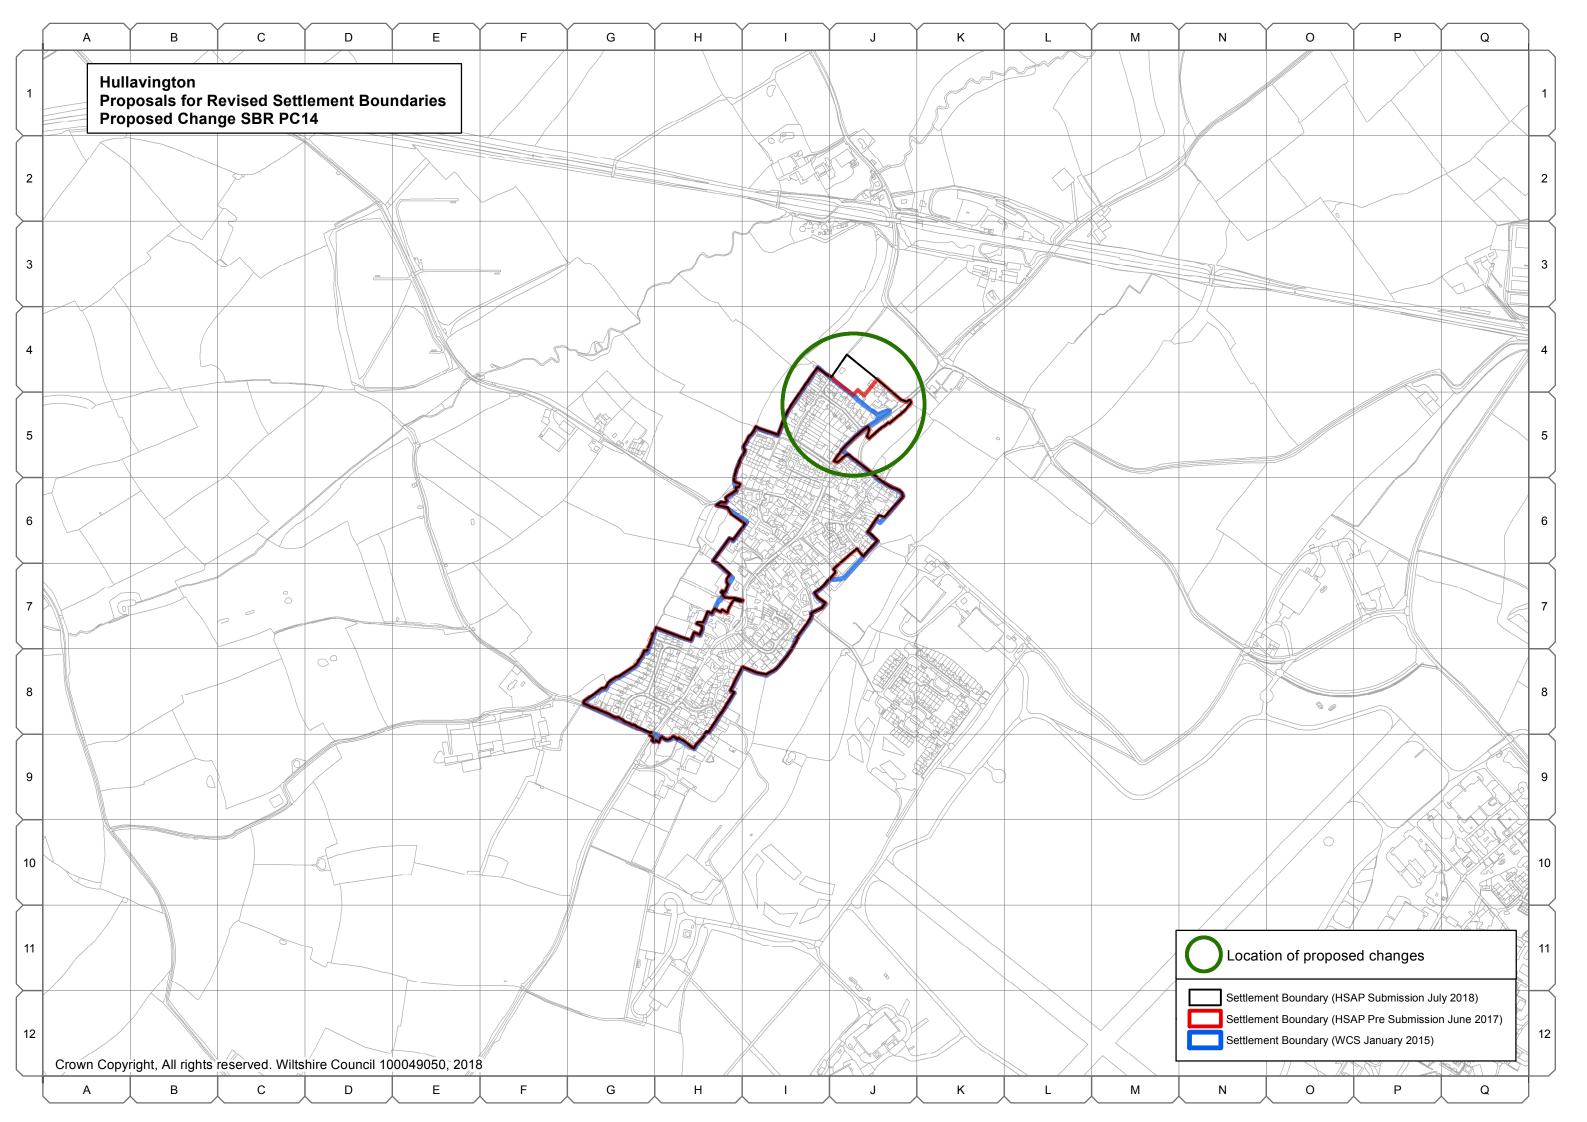

## **Hullavington (SBR PC 14)**

Table 12 Proposed changes to the pre-submission Hullavington Settlement Boundary 16

| Map Grid Reference | Proposed change                                                                                                                                                                                                                                                                                          |
|--------------------|----------------------------------------------------------------------------------------------------------------------------------------------------------------------------------------------------------------------------------------------------------------------------------------------------------|
| J4 <u>and J5</u>   | Amend pre-submission settlement boundary to include the school playing fields. This is the curtilage of community facility that relates more closely to the built environment (e.g. a playing field) and has limited capacity to extend the built form of the settlement in terms of scale and location. |