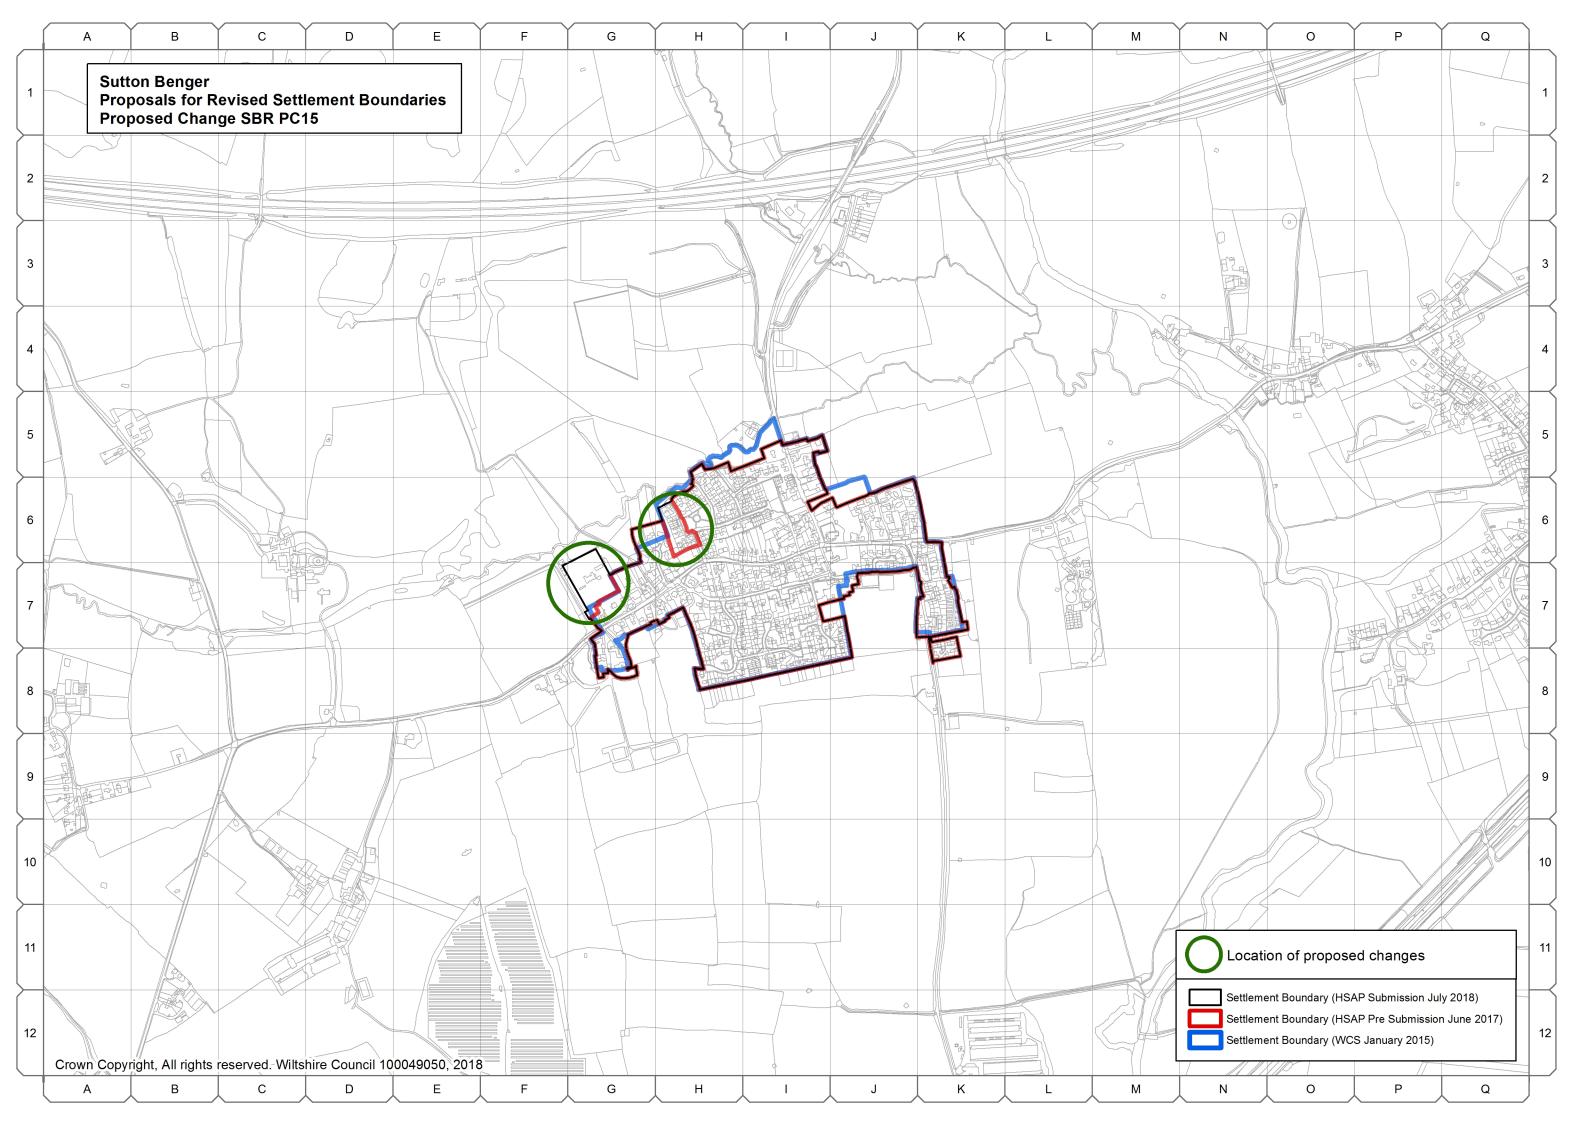

## Sutton Benger (SBR PC 15)

 $\underline{\textbf{Table 13 Proposed changes to the pre-submission Sutton Benger Settlement Boundary}^{\underline{17}}$ 

| Map Grid Reference | Proposed change                                                                                                                                                                                                  |
|--------------------|------------------------------------------------------------------------------------------------------------------------------------------------------------------------------------------------------------------|
| F6, F7, G6 and G7  | Amend pre-submission settlement boundary to include the new dwelling within the historic walled garden (The French Gardens). This is built residential development that is physically related to the settlement. |
| H6                 | Amend pre-submission settlement boundary to include new dwellings on land at The Park, north of the High Street. This is built residential development that is physically related to the settlement.             |