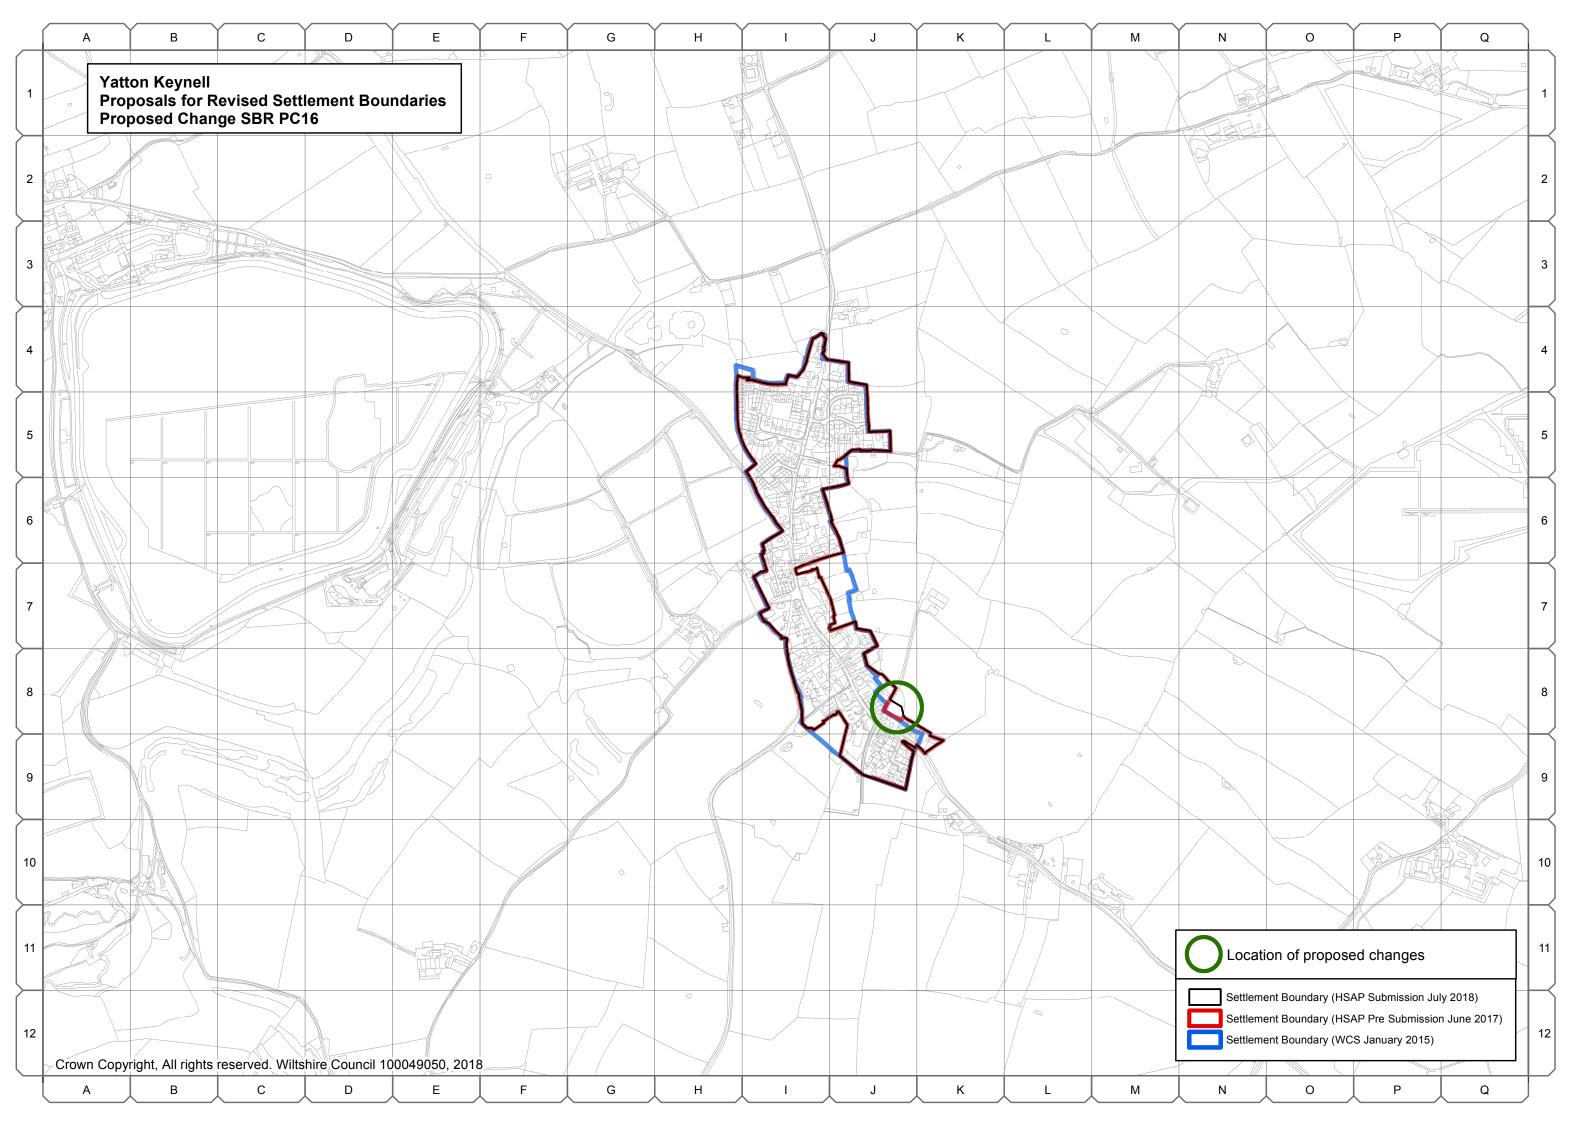

## Yatton Keynell (SBR PC 16)

| Map Grid Reference | Proposed change                                                                                                                                                                                                                                                                                                                                                                                                     |
|--------------------|---------------------------------------------------------------------------------------------------------------------------------------------------------------------------------------------------------------------------------------------------------------------------------------------------------------------------------------------------------------------------------------------------------------------|
| 8U                 | Amend pre-submission settlement boundary to include part of the curtilage of The Old Forge that has the appearance of a garden and to align with the settlement boundary on either side of the property. This is the curtilage of a property that relates more closely to the built environment (e.g. a garden) and has limited capacity to extend the built form of the settlement in terms of scale and location. |