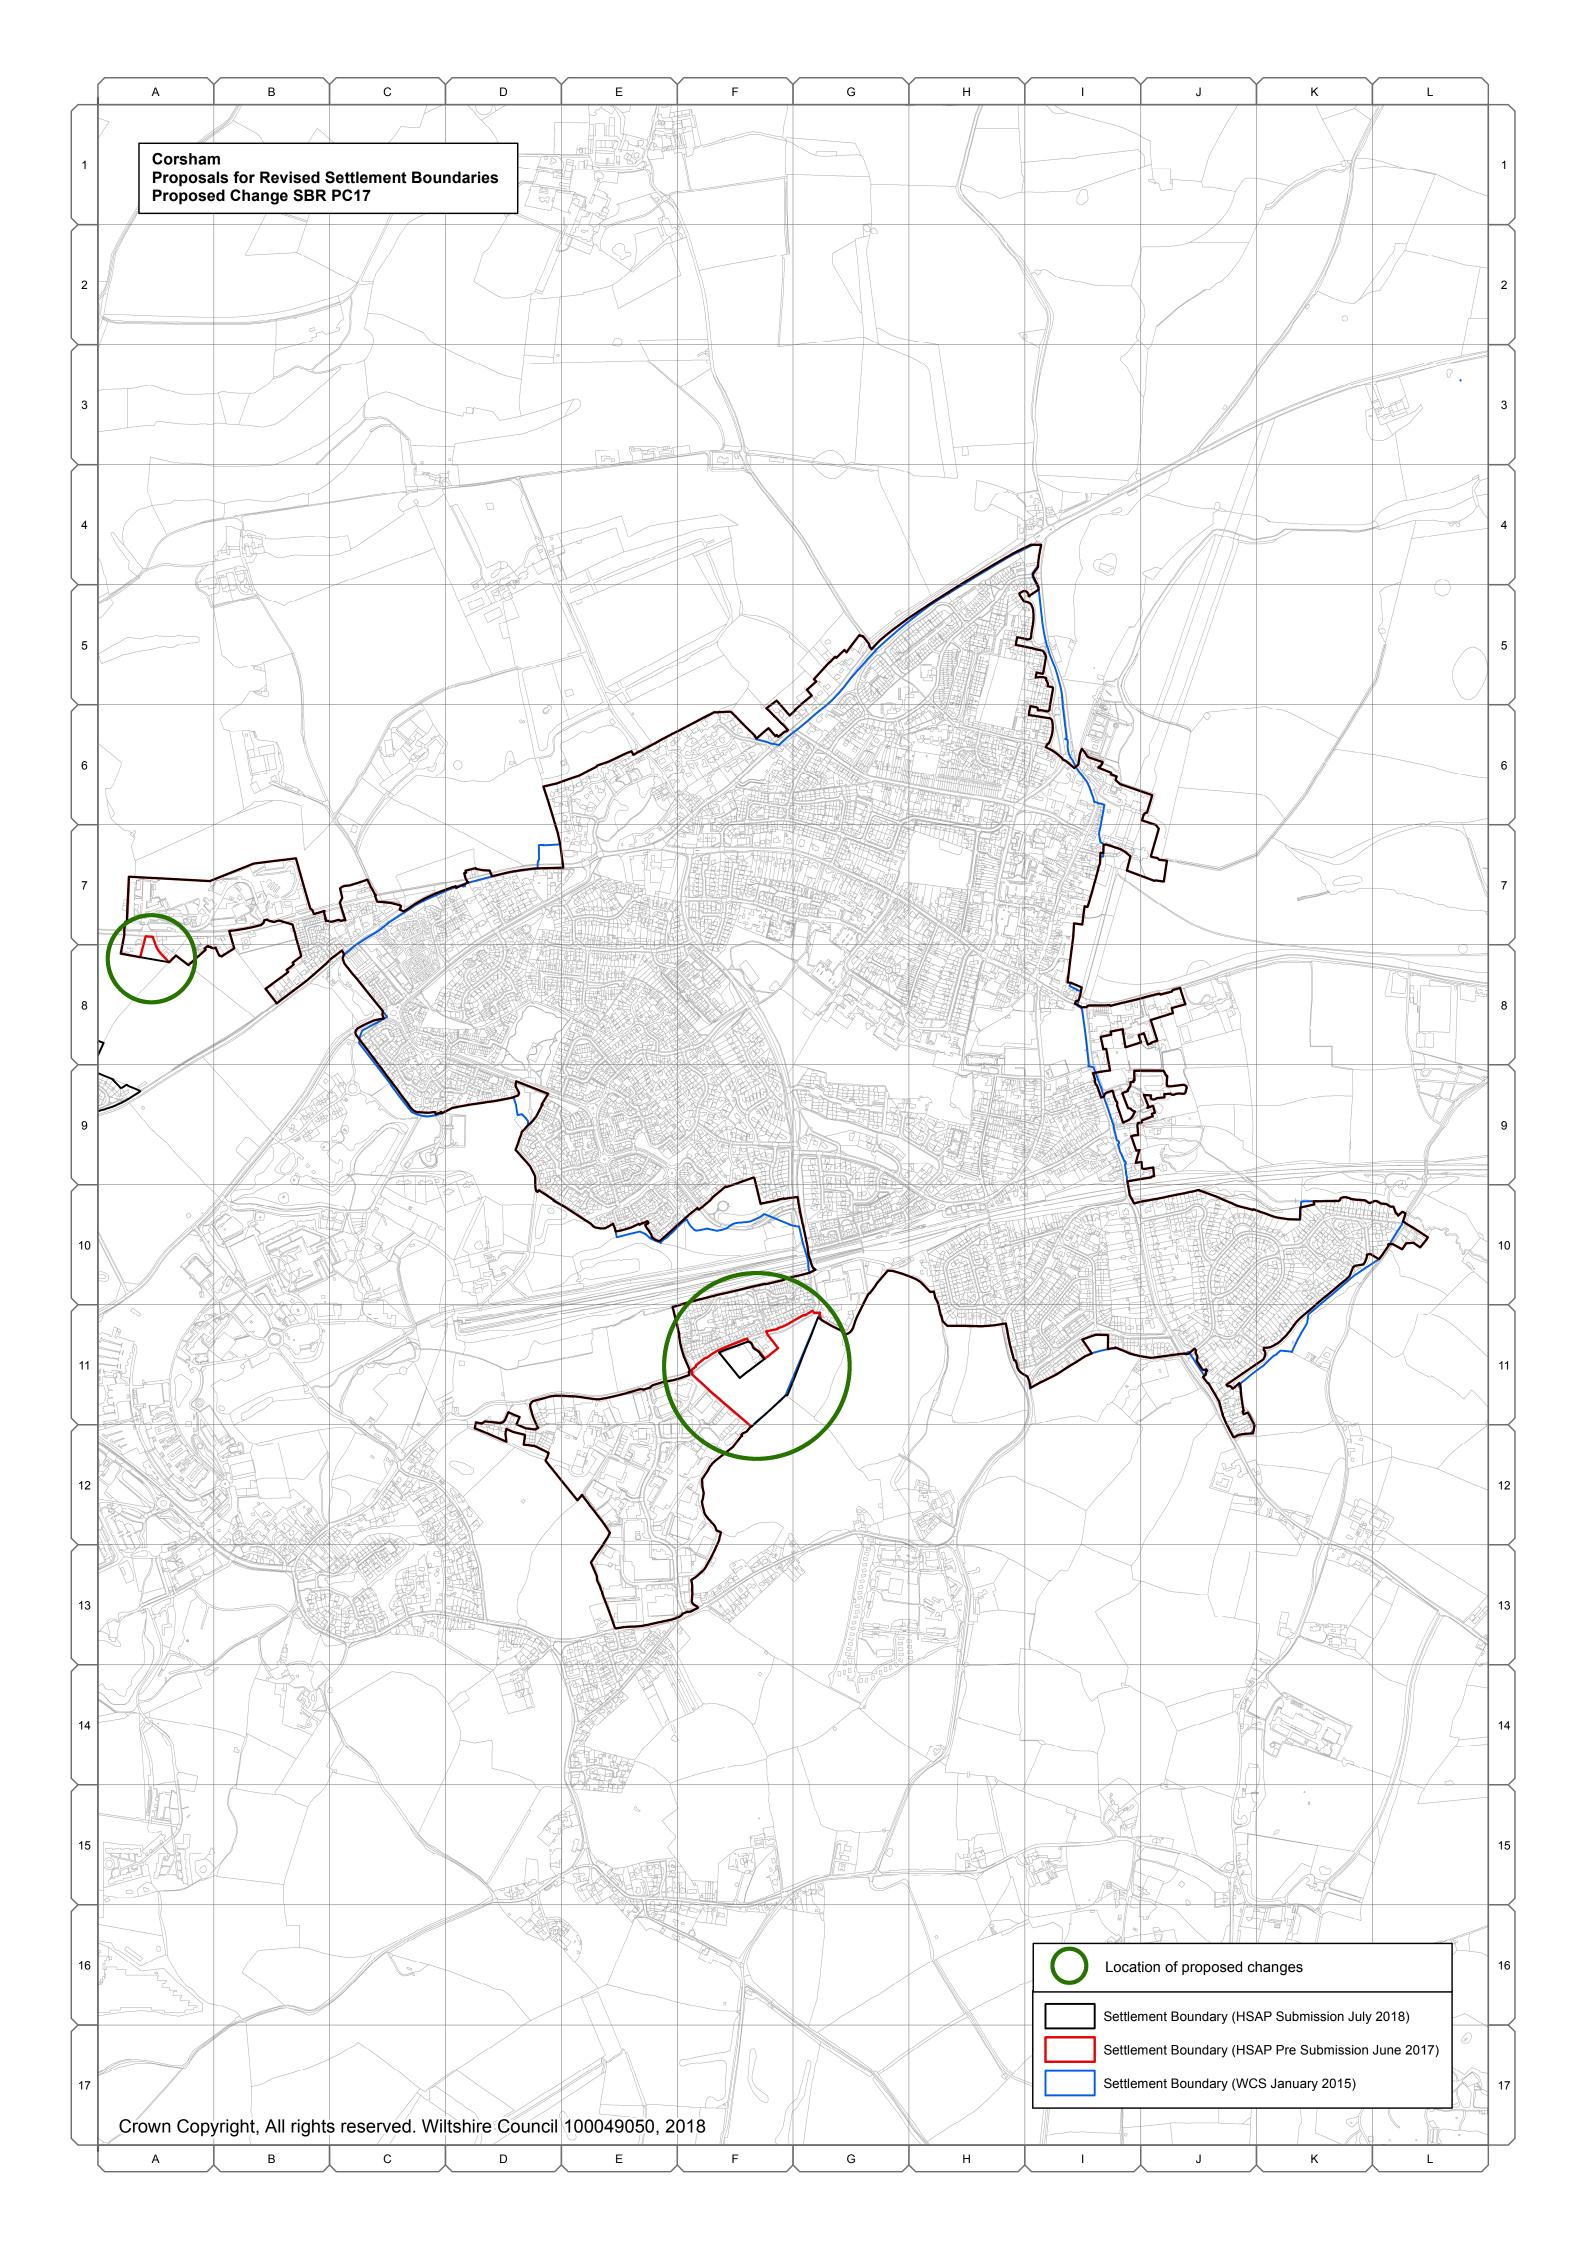

## Corsham (SBR PC 17)

| Map Grid Reference | Proposed change                                                                                                                                                                                                                                                                                                                    |
|--------------------|------------------------------------------------------------------------------------------------------------------------------------------------------------------------------------------------------------------------------------------------------------------------------------------------------------------------------------|
| A7 and A8          | Amend pre-submission settlement boundary to include the full<br>garden curtilage of 6 Halfway Firs, Bath Road. This is the curtilage<br>of a property that relates more closely to the built environment (e.g.<br>a garden) and has limited capacity to extend the built form of the<br>settlement in terms of scale and location. |
| F11, G11 and F12   | Amend pre-submission settlement boundary to include new<br>dwellings at land south of Potley Lane. This is built residential<br>development that is physically related to the settlement.                                                                                                                                          |