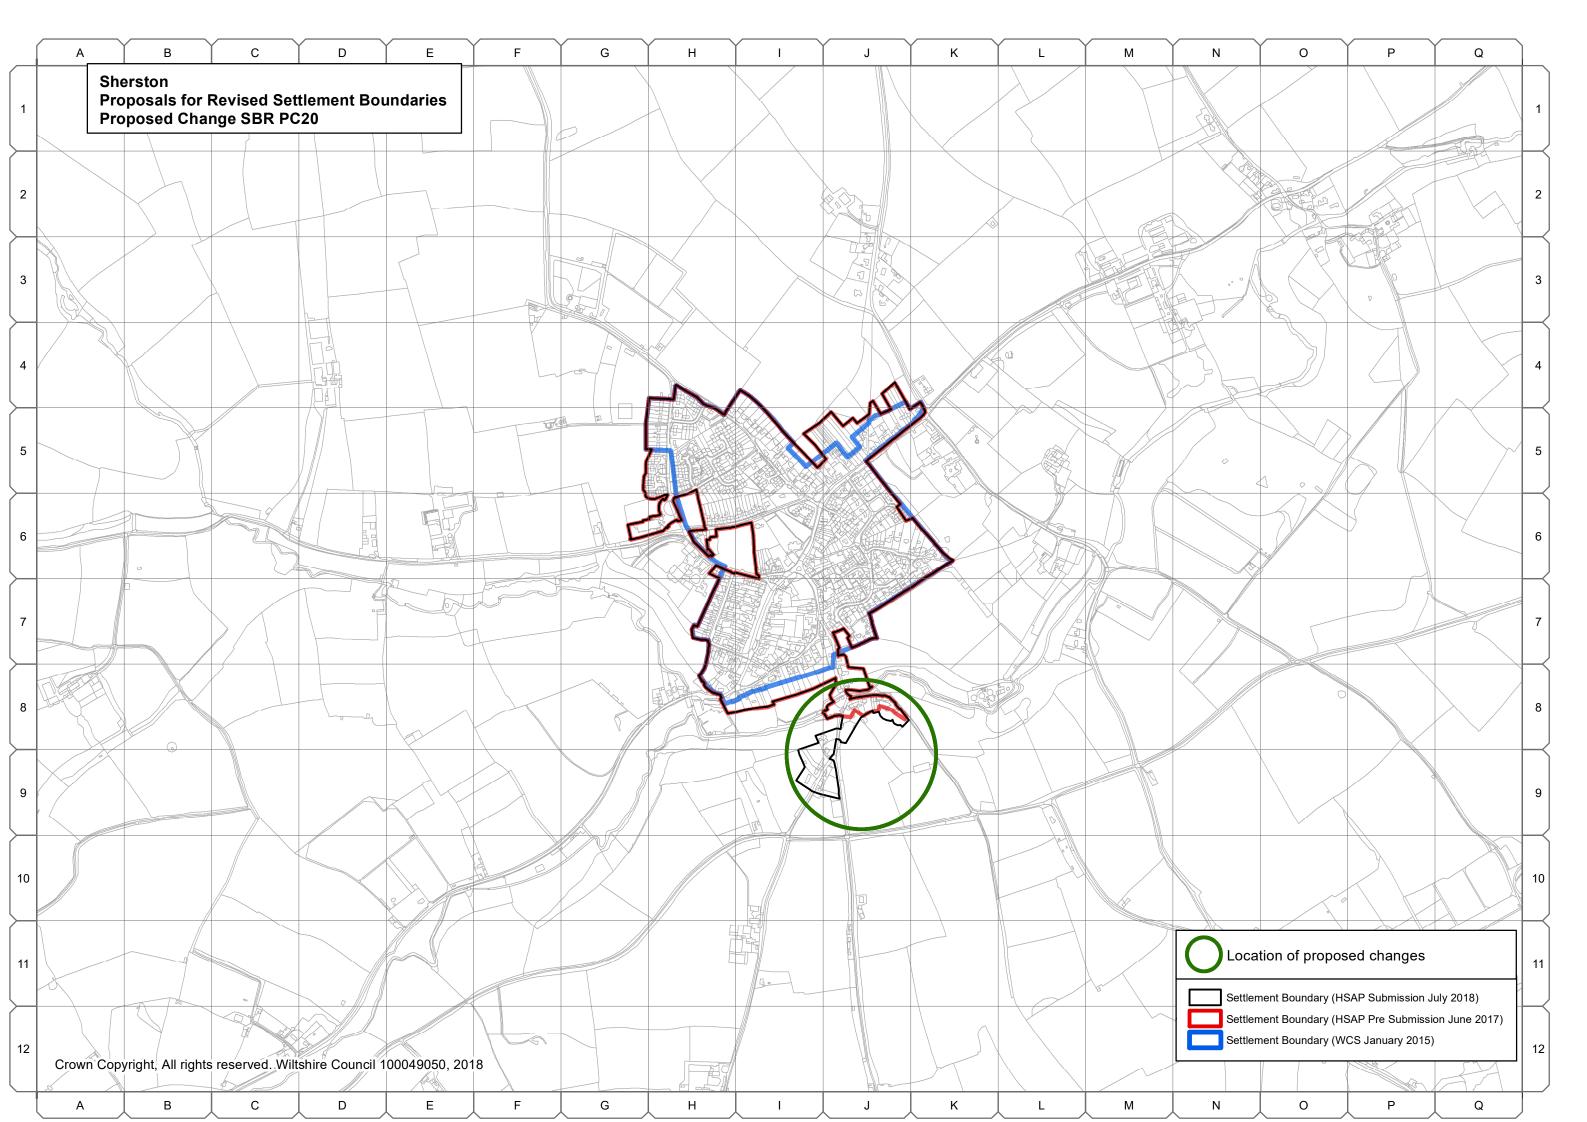

## Sherston (SBR PC 20)

## Table 18 Proposed changes to the pre-submission Sherston Settlement Boundary 22

| Map Grid Reference | Proposed change                                                                                                                                                                                                                                                                                                                           |
|--------------------|-------------------------------------------------------------------------------------------------------------------------------------------------------------------------------------------------------------------------------------------------------------------------------------------------------------------------------------------|
| 18, J8, I9 and J9  | Amend pre-submission settlement boundary to include the full garden curtilage of 15 Thompson Hill and neighbouring properties. This is the curtilage of properties that relates more closely to the built environment (e.g. a garden) and has limited capacity to extend the built form of the settlement in terms of scale and location. |