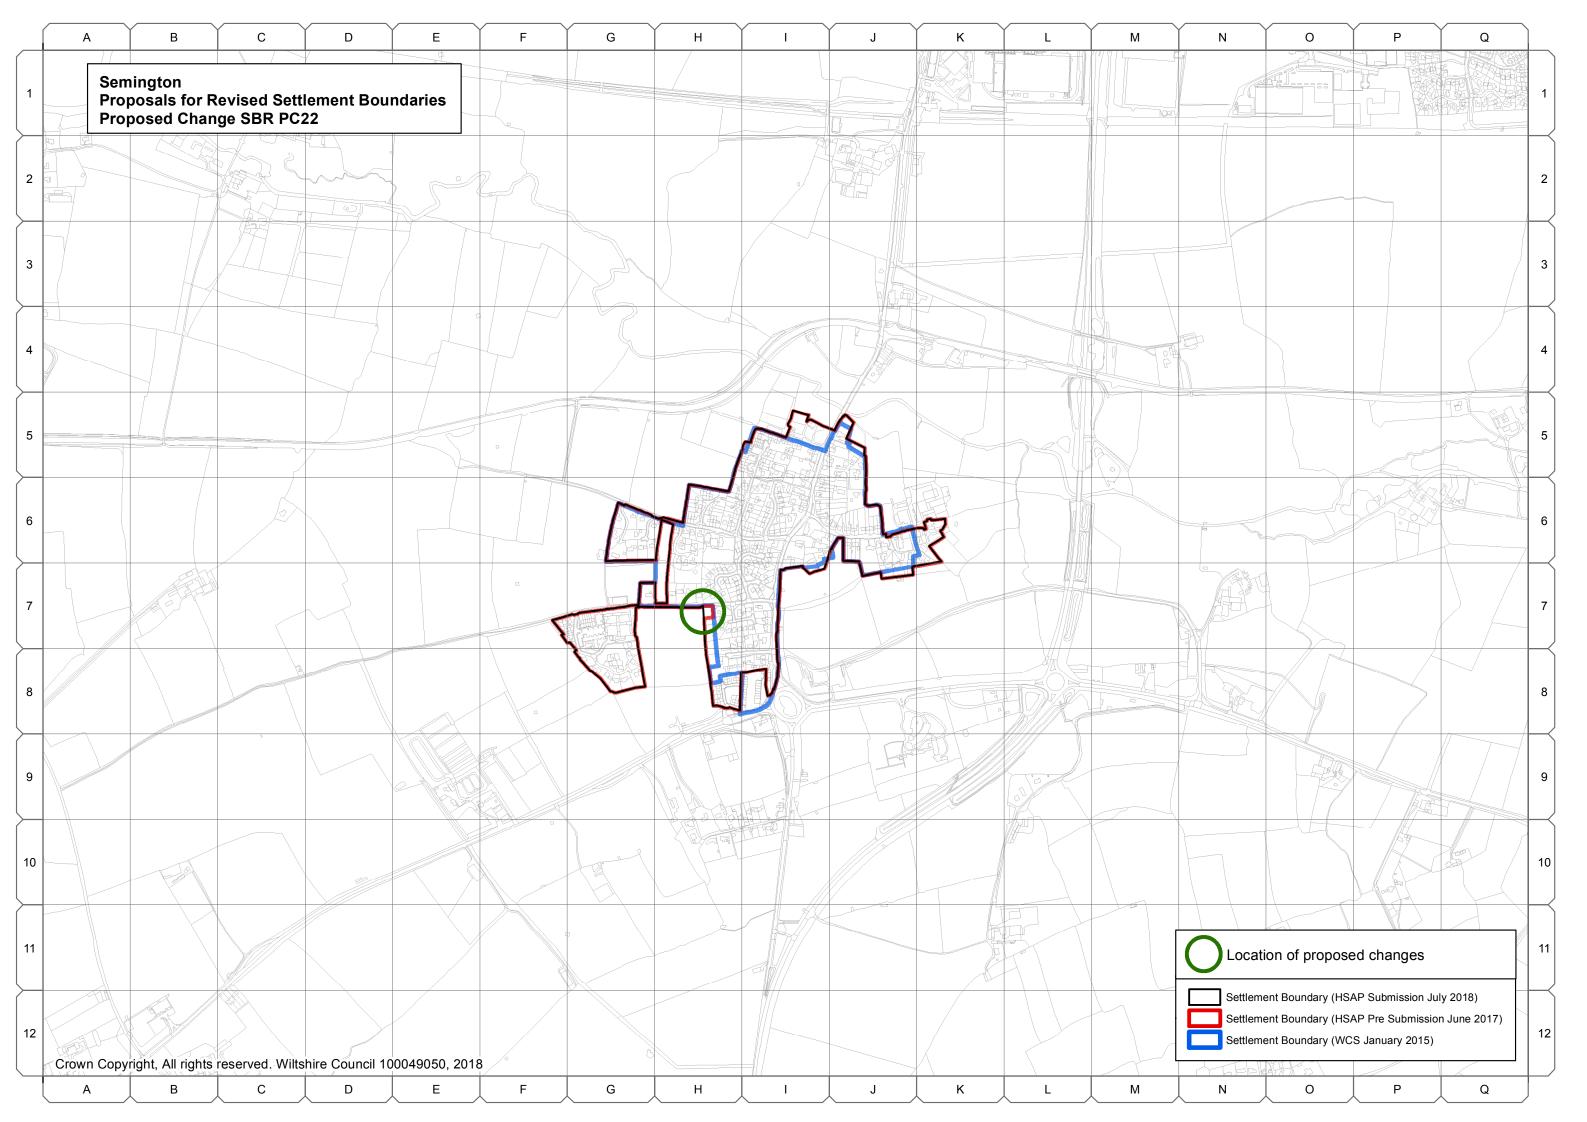

## Semington (SBR PC 22)

## Table 20 Proposed changes to the pre-submission Semington Settlement Boundary 25

| Map Grid Reference | Proposed change                                                                                                                                                                                                                                                                                                         |
|--------------------|-------------------------------------------------------------------------------------------------------------------------------------------------------------------------------------------------------------------------------------------------------------------------------------------------------------------------|
| H7                 | Amend pre-submission settlement boundary to include the area behind 14 The Knapps and join St Georges Roads. This is the curtilage of a property that relates more closely to the built environment (e.g. a garden) and has limited capacity to extend the built form of the settlement in terms of scale and location. |