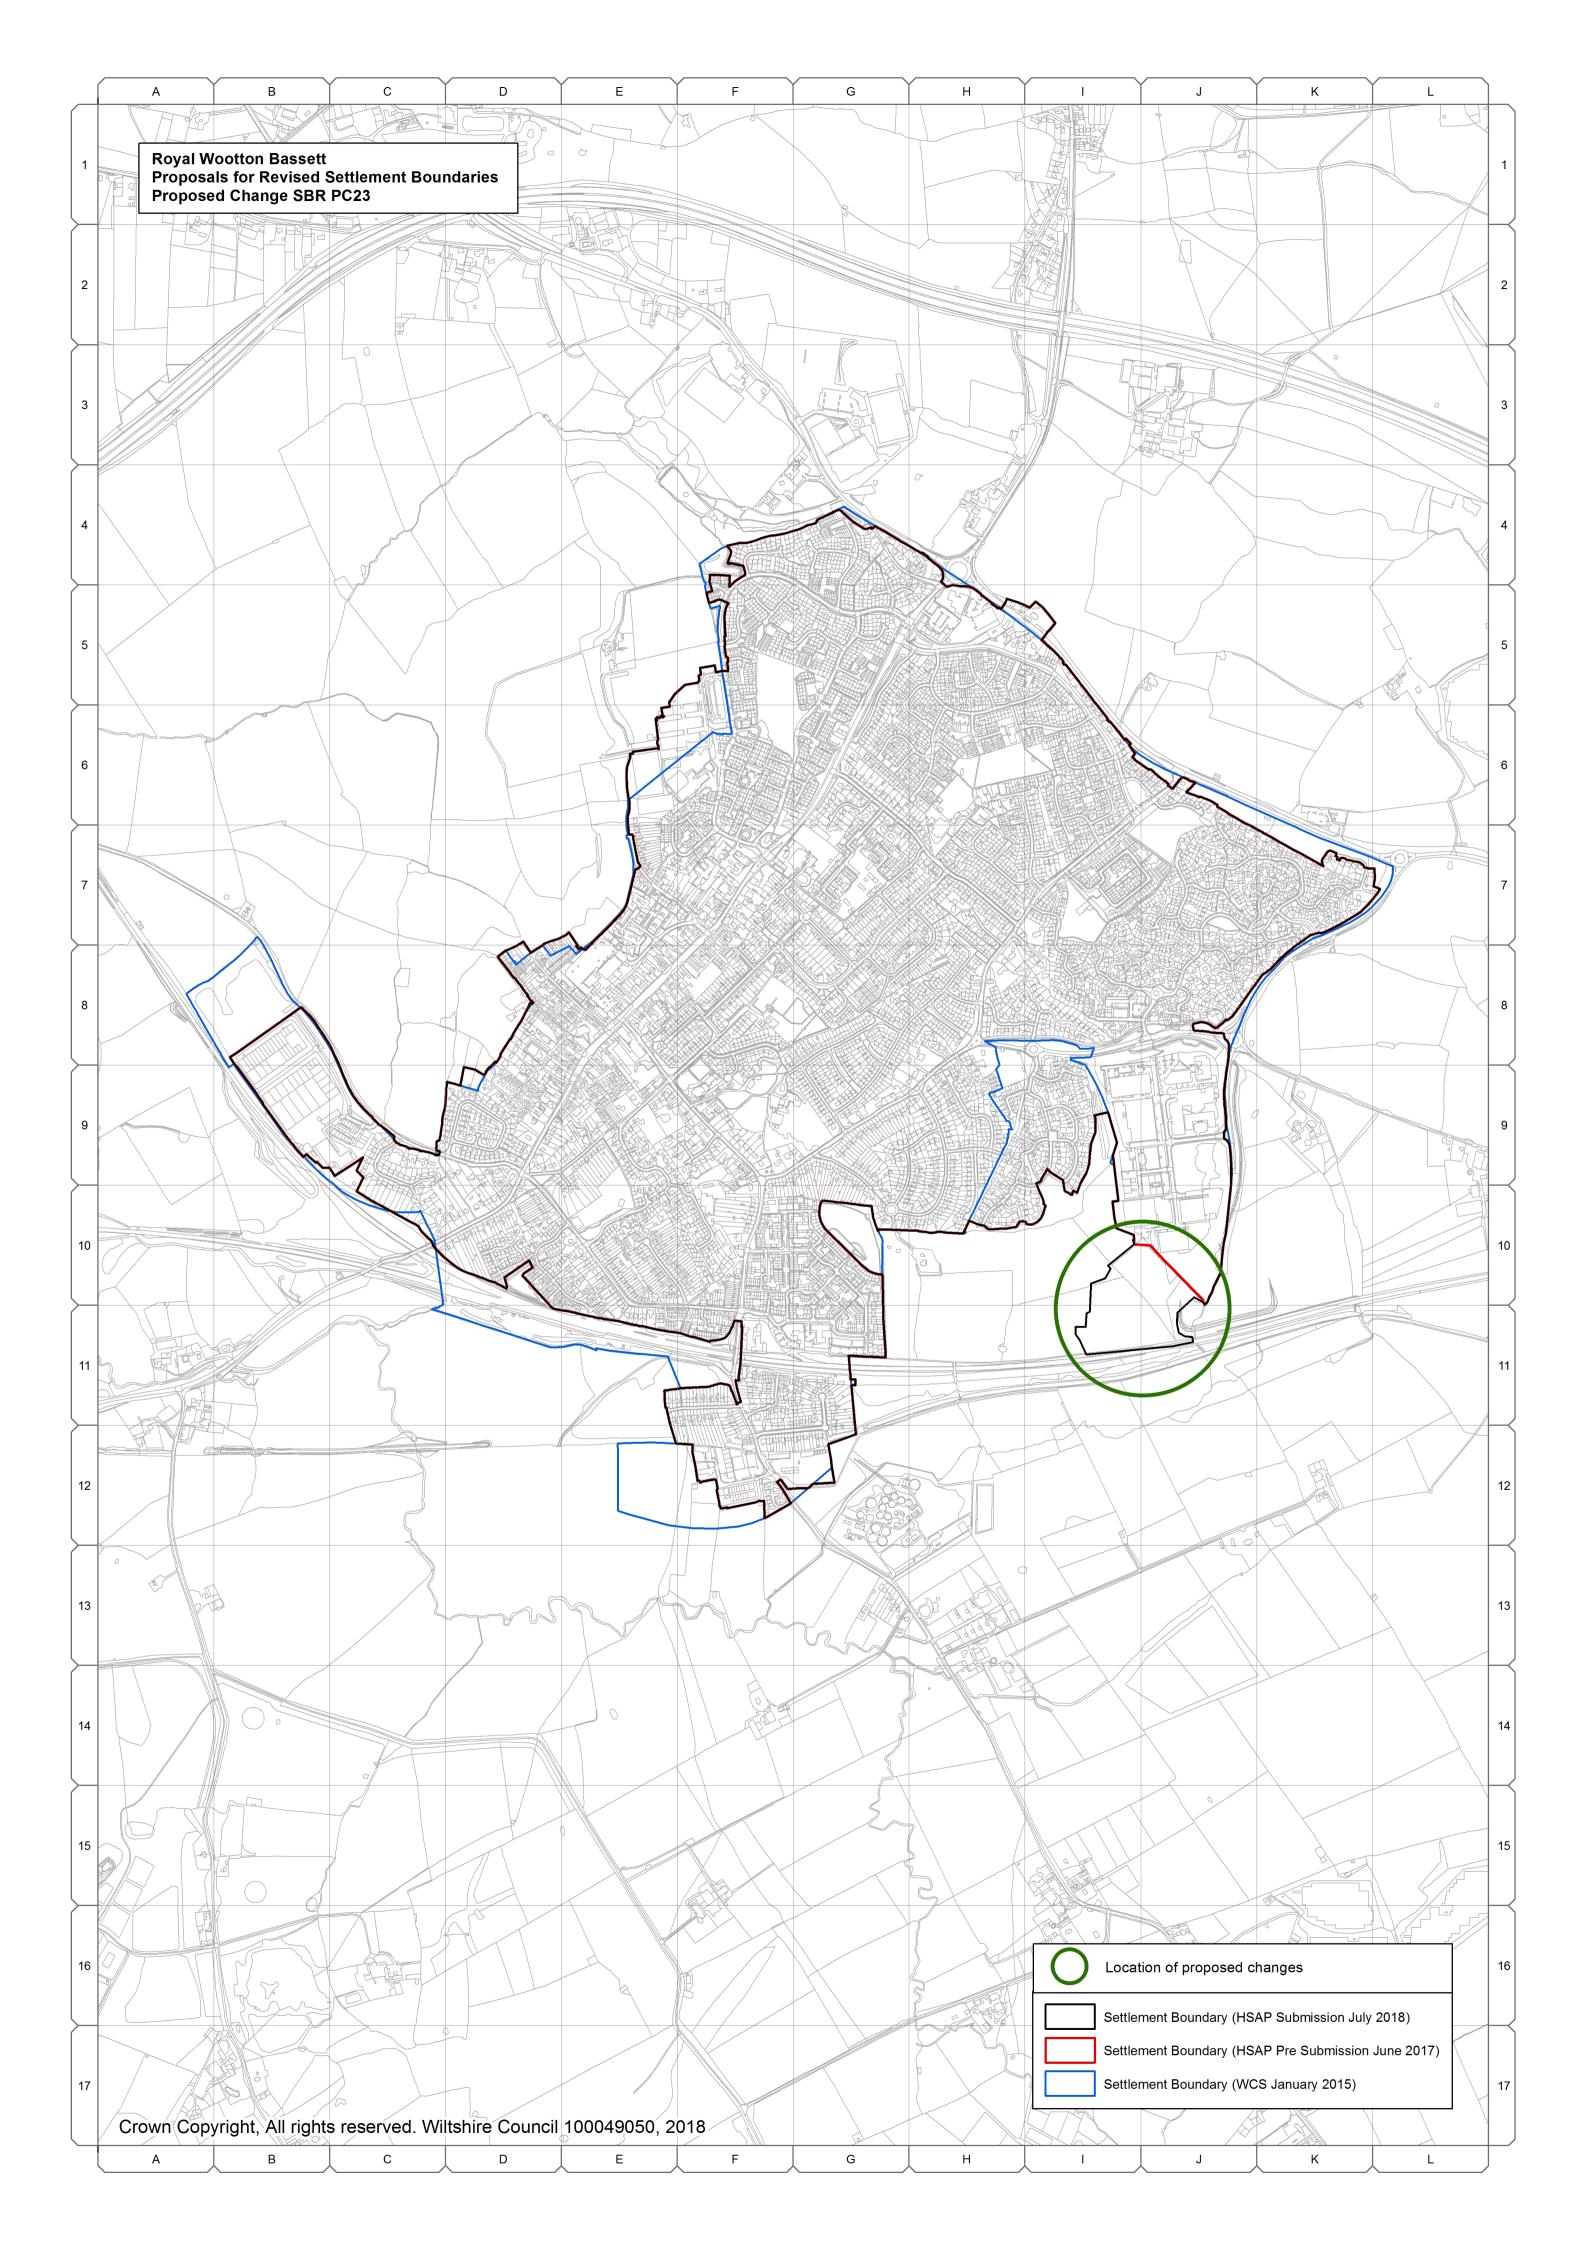

## **Royal Wootton Bassett (SBR PC 23)**

## $\underline{\textbf{Table 22 Proposed changes to the pre-submission Royal Wootton Bassett Settlement}}\\ \underline{\textbf{Boundary}^{27}}$

| Map Grid Reference  | Proposed change                                                                                                                                                                          |
|---------------------|------------------------------------------------------------------------------------------------------------------------------------------------------------------------------------------|
| I10-I11 and J10-J11 | Amend pre-submission settlement boundary to include new dwellings at Lower Woodshaw, Brynards' Hill. This is built residential development that is physically related to the settlement. |