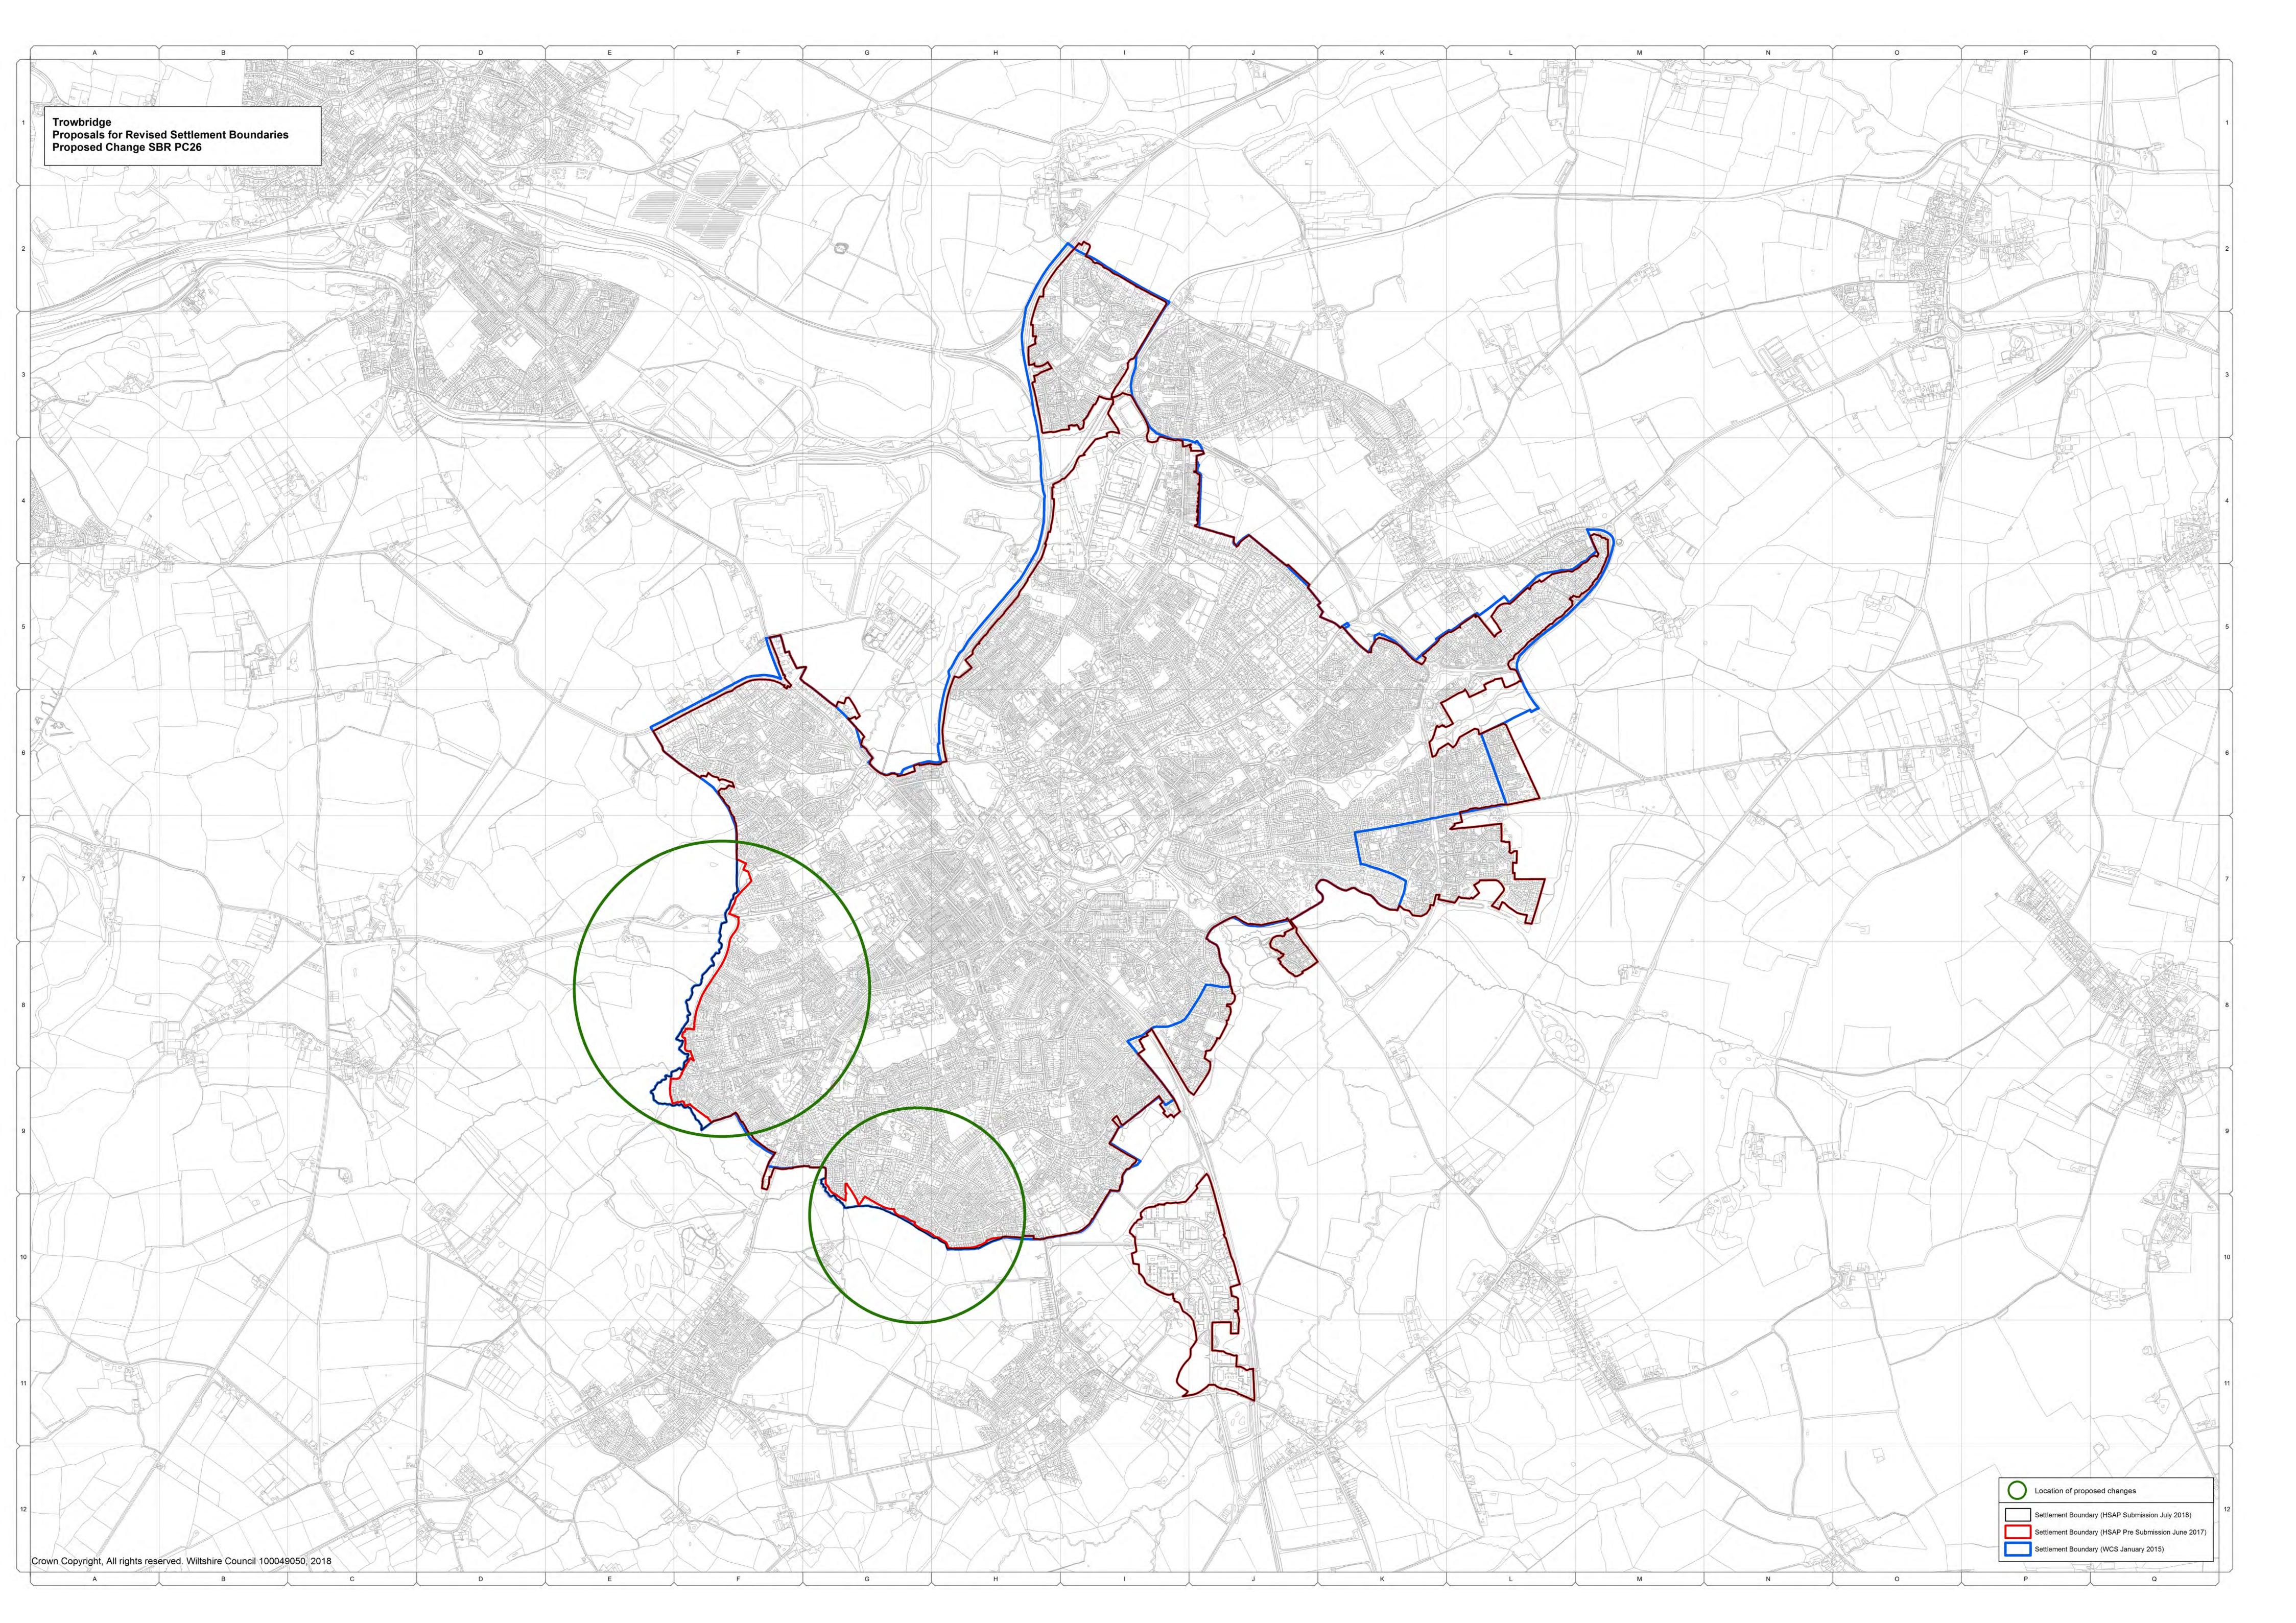

## Table 23 Proposed changes to the pre-submission Trowbridge Settlement Boundary 28

| Map Grid Reference                                               | Proposed change                                                                                                                                                                                                                                                                            |
|------------------------------------------------------------------|--------------------------------------------------------------------------------------------------------------------------------------------------------------------------------------------------------------------------------------------------------------------------------------------|
| F7, F8, E9, F9, G9, G10<br>and <del>G</del> 11 <u><i>H10</i></u> | Amend pre-submission settlement boundary to retain the existing settlement boundary and follow but not include clearly defined physical features, such as hedgerows. This is recreational or amenity space at the edge of a settlement that relates more closely to the built environment. |