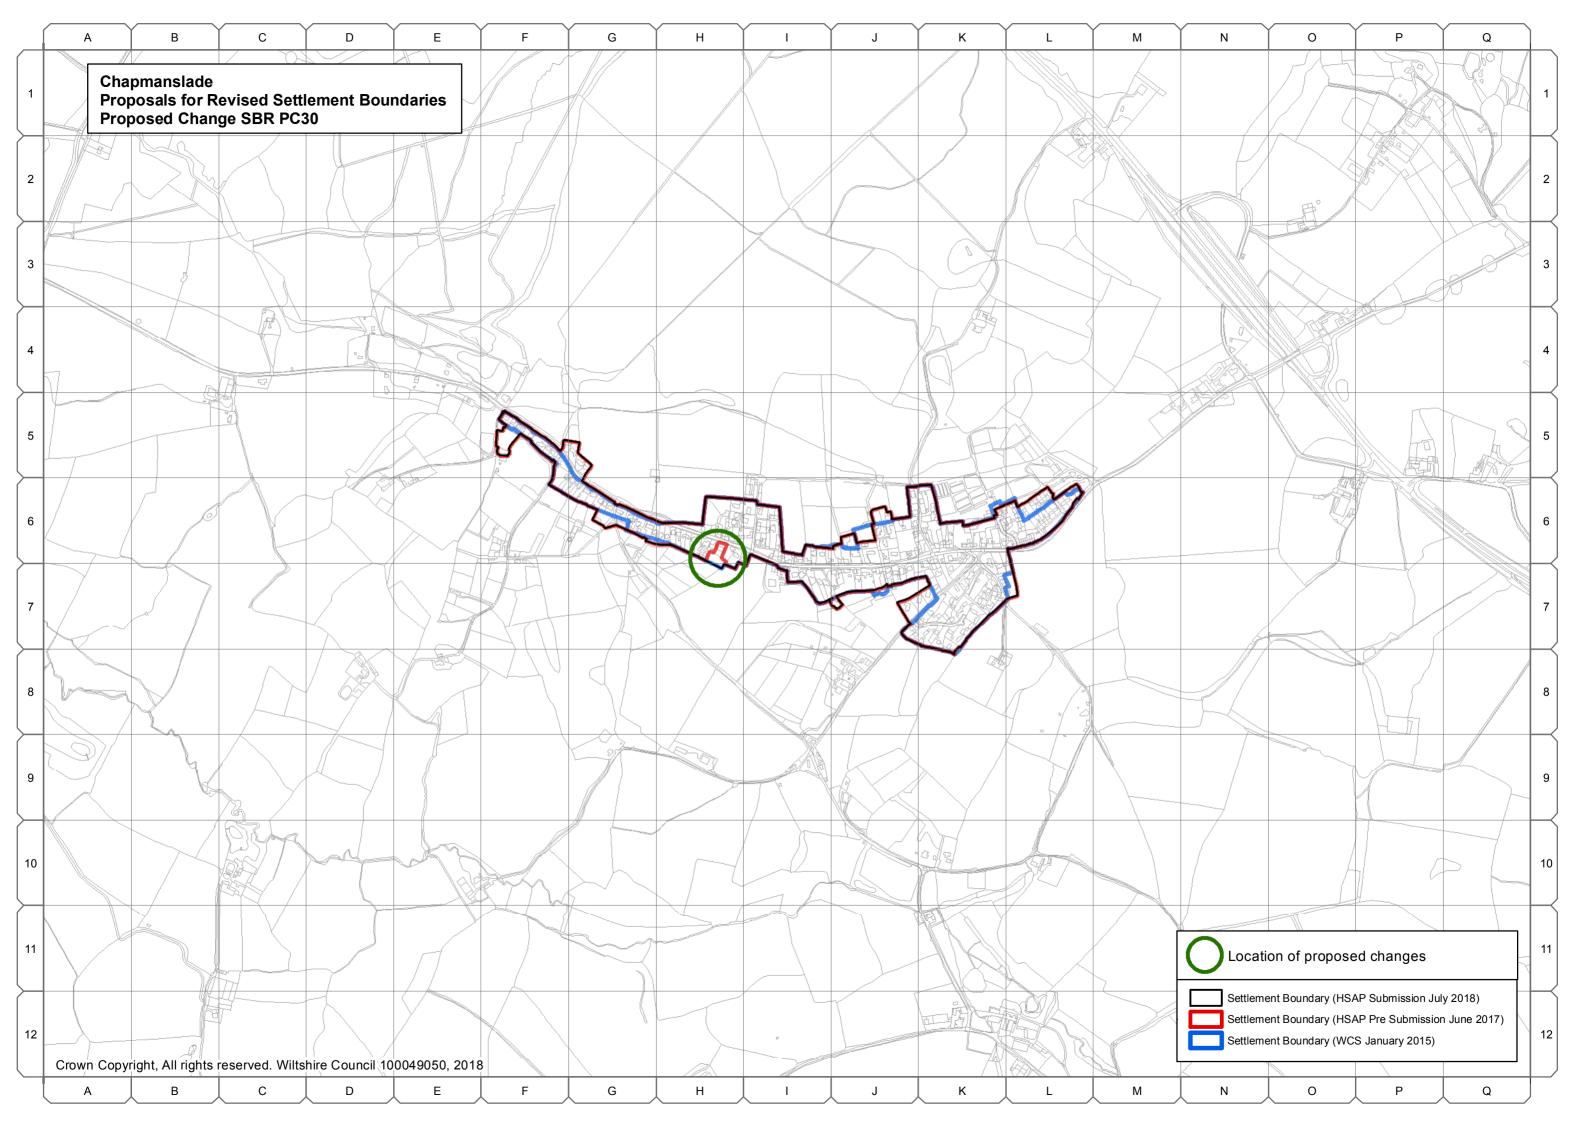

## Chapmanslade (SBR PC 30)

## Table 27 Proposed changes to the pre-submission Chapmanslade Settlement Boundary 32

| Map Grid Reference | Proposed change                                                                                                                                                                                                                                       |
|--------------------|-------------------------------------------------------------------------------------------------------------------------------------------------------------------------------------------------------------------------------------------------------|
| H6                 | Amend pre-submission settlement boundary to retain existing residential dwelling and the area of land behind within the settlement boundary. This is built development that is physically related to the settlement rather than the open countryside. |