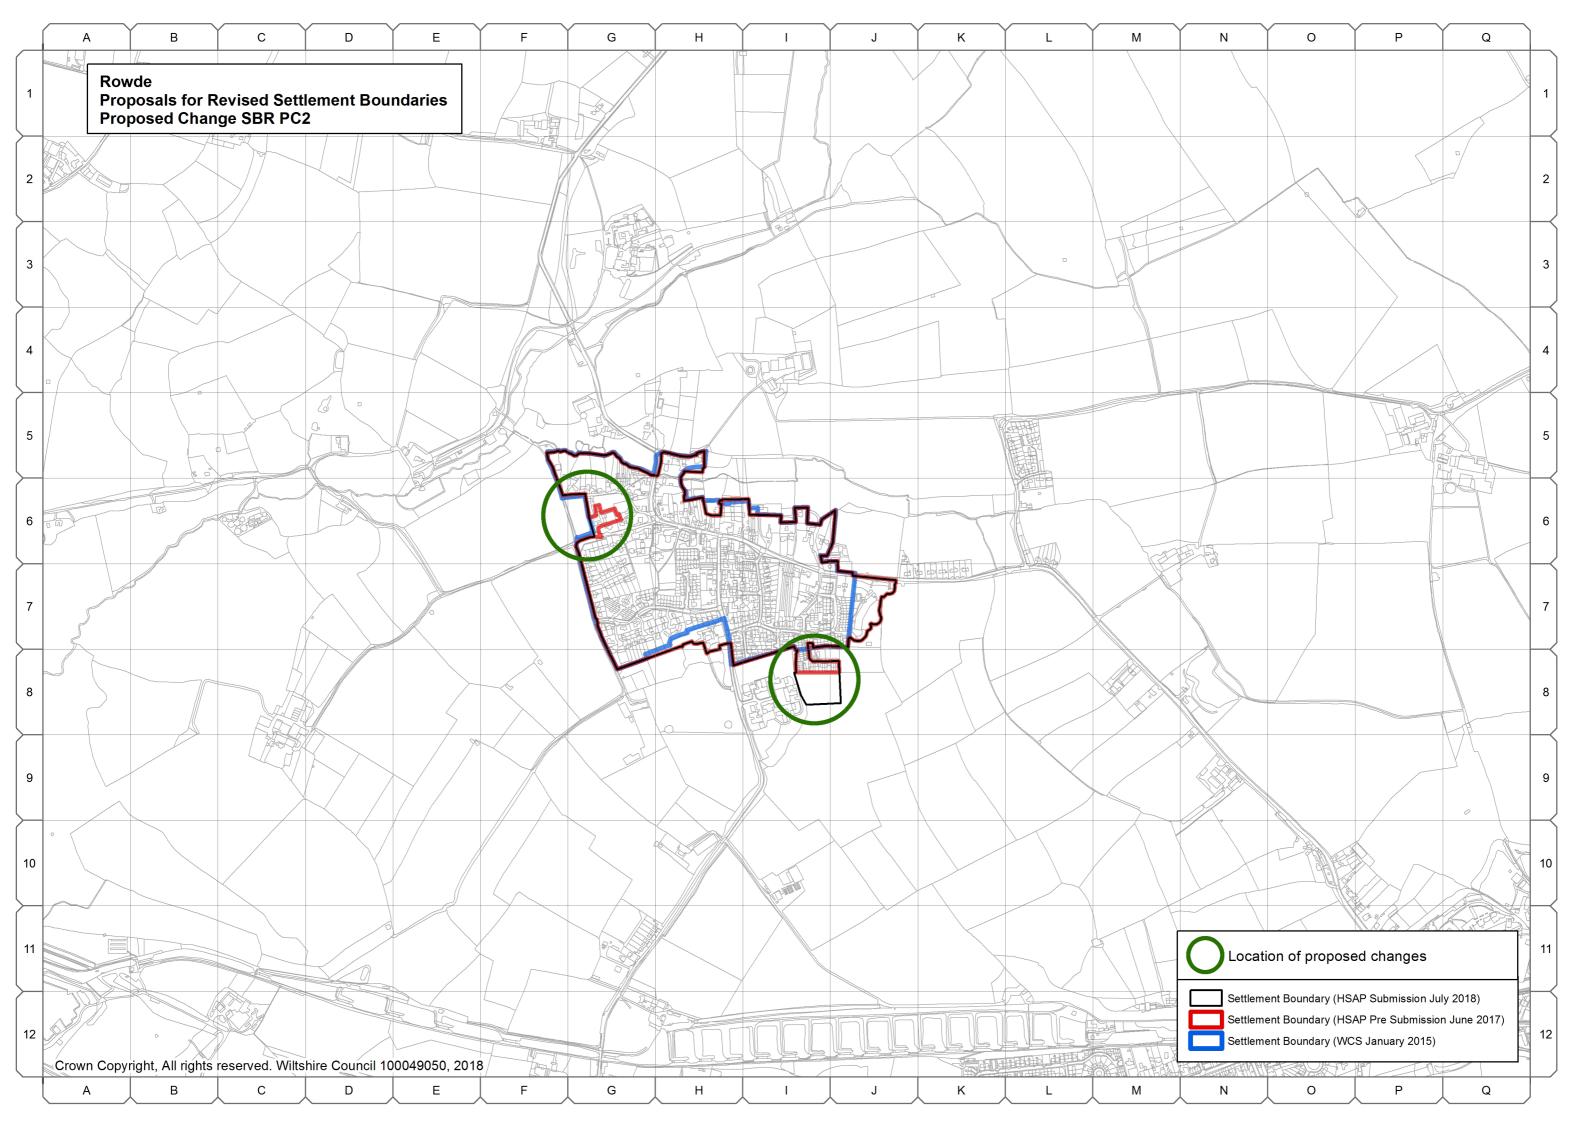

## Rowde (SBR PC 2)

## Table 2 Proposed changes to the pre-submission Rowde Settlement Boundary<sup>6</sup>

| Map Grid Reference | Proposed change                                                                                                                                                                                                                                   |
|--------------------|---------------------------------------------------------------------------------------------------------------------------------------------------------------------------------------------------------------------------------------------------|
| G6                 | Amend pre-submission settlement boundary to retain the existing<br>settlement boundary and include the redundant farm buildings. This is<br>set back from the edge of the settlement and surrounded on three<br>sides by residential development. |
| I8 and J8          | Amend pre-submission settlement boundary to include new dwellings<br>on land to the south of Silverlands Road. This is built residential<br>development that is physically related to the settlement.                                             |