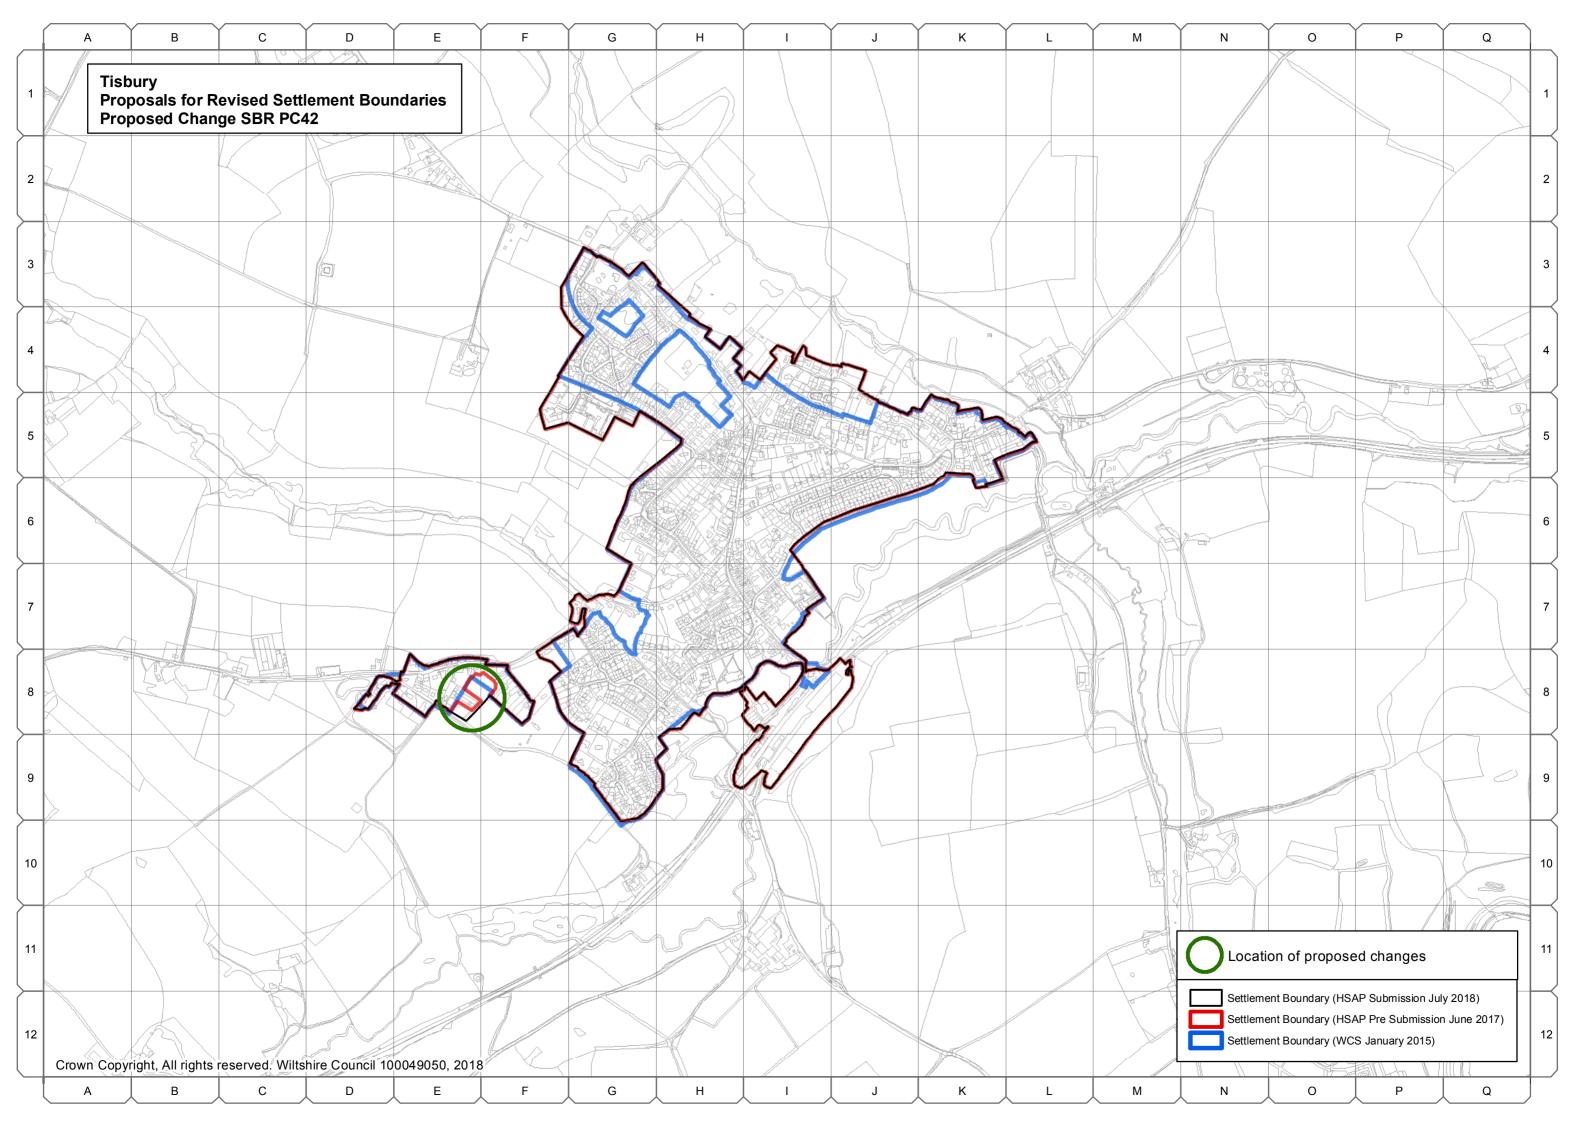

## Tisbury (SBR PC 42)

| Map Grid Reference | Proposed change                                                                                                                                                                                                                                                                           |
|--------------------|-------------------------------------------------------------------------------------------------------------------------------------------------------------------------------------------------------------------------------------------------------------------------------------------|
| E8 and F8          | Amend pre-submission settlement boundary to include the gardens<br>and recreational/ amenity space within the settlement boundary.<br>This is recreational/ amenity space at the edge of a settlement that<br>relates more closely to the built environment than the open<br>countryside. |