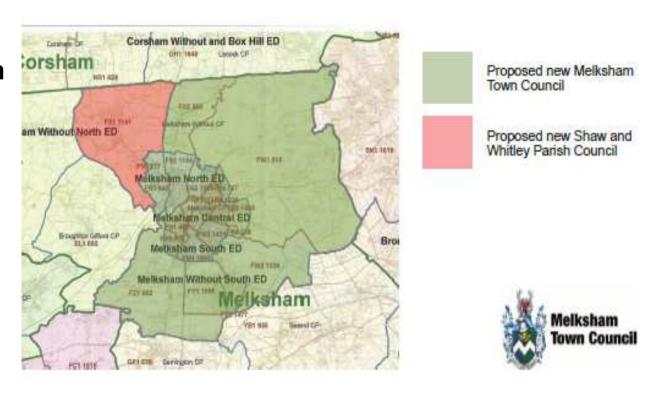

#### Melksham

Scheme 24 – proposed merger of Melksham Town and Melksham Without Melksham Community Governance Review 2019

Option A - Combine existing councils into a new Town Council

#### Melksham

Scheme 24 – proposed merger of Melksham Town and Melksham Without Melksham Community Governance Review 2019

Option B - Combine existing councils and create new Town Council Shaw and Whitley Parish Council