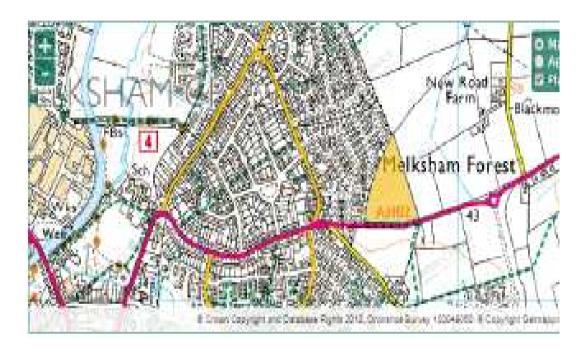

## Melksham Without

Scheme 6 and 10– Land north of sandridge common to Melksham Town