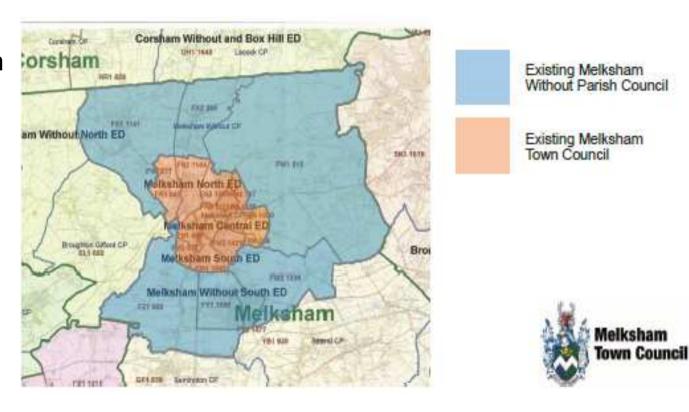

#### Melksham

Scheme 24 – proposed merger of Melksham Town and Melksham Without Melksham Community Governance Review 2019

Existing Melksham Town and Melksham Without Parish Councils