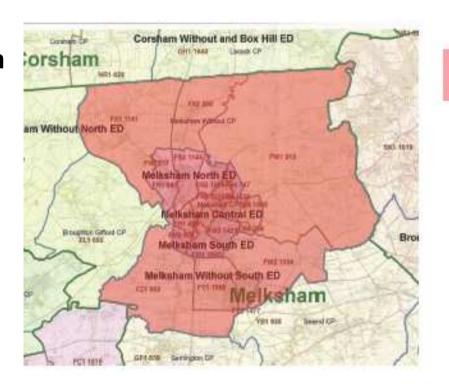

#### Melksham

Scheme 24 – proposed merger of Melksham Town and Melksham Without Melksham Community Governance Review 2019

Existing Melksham Town and Melksham Without Parish Councils