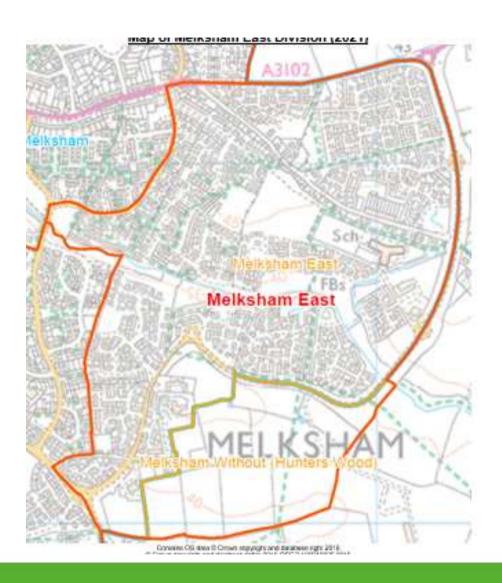

# Community Governance Review – Melksham, Melksham Without and Seend



# Community Governance Review Basics

A Community Governance Review (CGR) is a process for changing the governance arrangements of a parish.

This can include changing internal or external boundaries, number of councillors and more.

Wiltshire Council makes the decision, and will receive recommendations from the Electoral Review Committee. The recommendations can be on schemes which have been submitted, or something not proposed up to that point.

There will be periods of consultation on any changes that are proposed.

Further details can be found at http://www.wiltshire.gov.uk/council-democracy-cgr



## Melksham Without

Scheme 5 and 9

– Hunters Wood
ward to
Melksham Town





## Melksham Without

Scheme 6 and 10– Land north of sandridge common to Melksham Town





### Seend

Scheme 11 – MWPC proposal - BRAG Picnic area and Giles Wood from Seend to Melksham Without





#### Melksham

Scheme 24 – proposed merger of Melksham Town and Melksham Without Melksham Community Governance Review 2019

Existing Melksham Town and Melksham Without Parish Councils





#### Melksham

Scheme 24 – proposed merger of Melksham Town and Melksham Without Melksham Community Governance Review 2019

Option A - Combine existing councils into a new Town Council









#### Melksham

Scheme 24 – proposed merger of Melksham Town and Melksham Without Melksham Community Governance Review 2019

Option B - Combine existing councils and create new Town Council Shaw and Whitley Parish Co