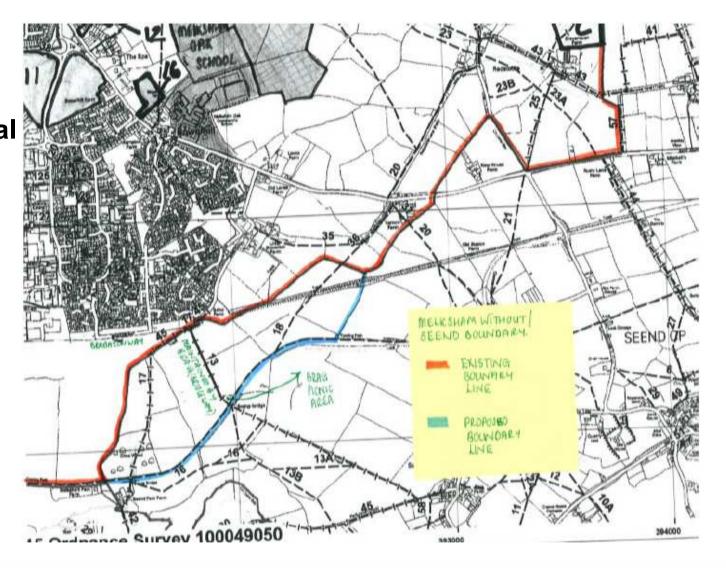

### Seend

Scheme 11 – MWPC proposal - BRAG Picnic area and Giles Wood from Seend to Melksham Without