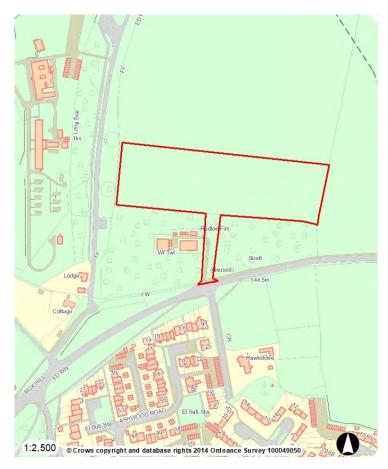

#### 19/07824/WCM Land to the north of the Rudloe Water Treatment Works, Bath Road, Rudloe Firs, Corsham Wiltshire, SN13 0PG

Construction of a new inclined mine entrance from the surface into the existing permitted mine workings, and the construction of ancillary surface facilities including new cutting shed/workshop, block storage area, alterations to existing vehicular access and landscaping at land rear of Rudloe Firs, Bath Road, Corsham.

**Recommendation: Approve with Conditions** 

Aerial Photography

**Extent of permitted mine and extant planning permission** 

**Detail of new access junction** 

**Soft Landscaping** 

**Restoration Plan** 