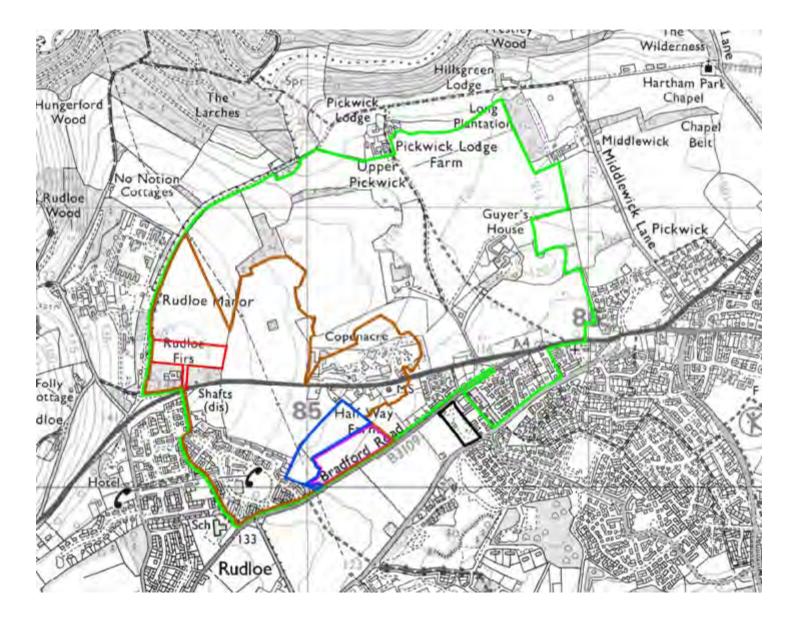

#### 19/07824/WCM Land to the north of the Rudloe Water Treatment Works, Bath Road, Rudloe Firs, Corsham Wiltshire, SN13 0PG

Construction of a new inclined mine entrance from the surface into the existing permitted mine workings, and the construction of ancillary surface facilities including new cutting shed/workshop, block storage area, alterations to existing vehicular access and landscaping at land rear of Rudloe Firs, Bath Road, Corsham.

**Recommendation: Approve with Conditions** 

Aerial Photography

**Extent of permitted mine and extant planning permission** 

**Detail of new access junction** 

**Soft Landscaping** 

**Restoration Plan** 