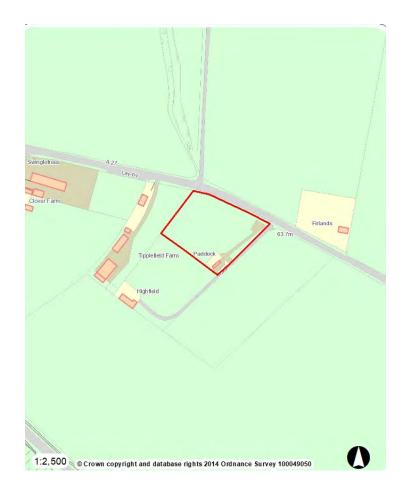

#### 19/09862/VAR Tricky's Paddock, Brickworth Road, Whiteparish, Salisbury, SP5 2QG

Variation of Condition 3 of Planning Approval 18/09609/VAR to allow an additional pitch and changes to the existing pitch to include for each pitch a static mobile home, a family dayroom and tourer for a family member with associated treatment plant.

### **Recommendation: Approve with Conditions**

Site Location Plan

Aerial Photography

### **Existing Site Location Plan**