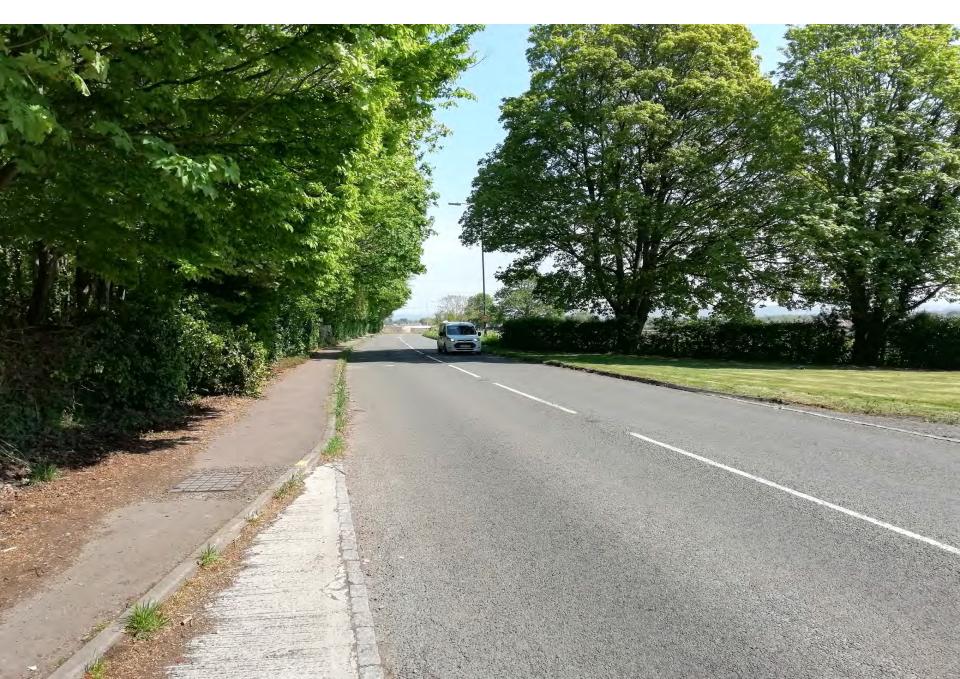

#### 19/11524/DP3 Wiltshire Council Depot, Furnax Lane, Warminster, BA12 8PE

Redevelopment of the existing highway depot. Proposed 4000T salt store, 8no. vehicle bays and welfare facilities and external storage areas.

**Recommendation: Approve with Conditions** 

Site Location Plan

Aerial Photography

Proposed Site Plan 26 New binding begins Red line boundary - Overall area: 11,895m9/1,18ha approx. Proposed force line (2m palisade forcing to match existing civic recycling force) Proposed säding metal gate Bosting structures to be demolished New Highway Depot Building Trees to be removed (to be confirmed) refer to Ethos/Wood & Vale tree survey for trace ratarence datalls WARMINSTER HOUSEHOLD Trees to be retained (to be confirmed) - refer RECYCLING CENTRE to EthosWold & Vale trad survey for trae reference datails Proposed Concrete Proposed Termac EXTERNAL STORAGE AREA EXTERNAL STORAGE AREA Proposed Salt Store, 4000T minimum - termac floor surface Proposed Bno. Vehicle Bays - termac floor surface Proposed Welfart Probosed Covers d Circulation Space - concrete floor surface Proposed Covered washdown and fuel area - concrete floor surface Proposed Soft Landscaping - sofer to NPA drawings for datail Proposed 2no. Bat Boxes SYDENHAMS Proposed 2no. Bird Boxes WEIGHERDGE BUILDERS MERCHANTS Existing Electrical Substation Existing Gas Governor T23 GB 122 121 New tending ands. 05 1 T15 Witship Council Witshire Council Highway Depoil Warminster, BA12 SPE. Proposed Ste Plan LANNING PROJECT STAGE 3 SQ BATH ROAD 3498- TRC- VDQ -00- DR- A - 0002