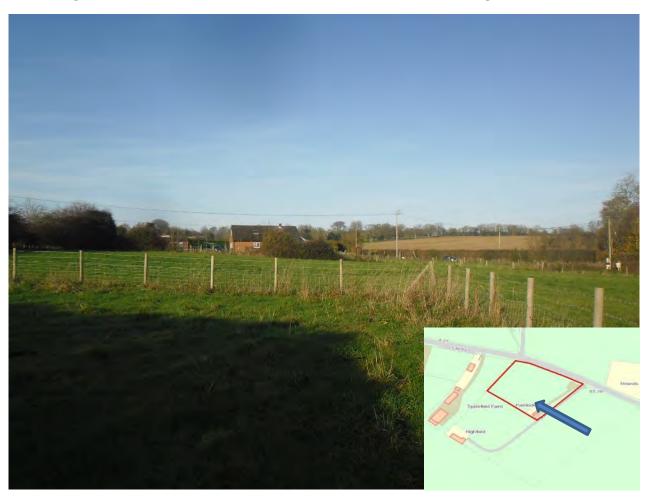

posed Salt Building



North-West Elevation



# Proposed Salt Building



### 3D Image of Proposal















#### 19/09862/VAR Tricky's Paddock, Brickworth Road, Whiteparish, Salisbury, SP5 2QG

Variation of Condition 3 of Planning Approval 18/09609/VAR to allow an additional pitch and changes to the existing pitch to include for each pitch a static mobile home, a family dayroom and tourer for a family member with associated treatment plant.

### **Recommendation: Approve with Conditions**





Site Location Plan

Aerial Photography



### **Existing Site Location Plan**



### Proposed Site Layout Plan



## View of site from existing access track



# View of existing site from public highway



### Layout of existing pitch



# Area of extended land for proposed additional pitch







## Strategic Planning Committee

13<sup>th</sup> May 2020