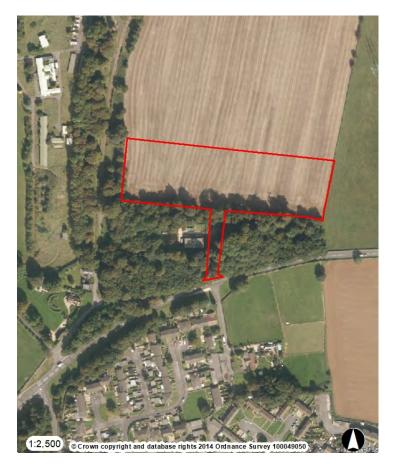

#### 19/07824/WCM Land to the north of the Rudloe Water Treatment Works, Bath Road, Rudloe Firs, Corsham Wiltshire, SN13 0PG

Construction of a new inclined mine entrance from the surface into the existing permitted mine workings, and the construction of ancillary surface facilities including new cutting shed/workshop, block storage area, alterations to existing vehicular access and landscaping at land rear of Rudloe Firs, Bath Road, Corsham.

**Recommendation: Approve with Conditions** 

Aerial Photography

**Extent of permitted mine and extant planning permission** 

**Detail of new access junction** 

**Soft Landscaping** 

**Restoration Plan** 