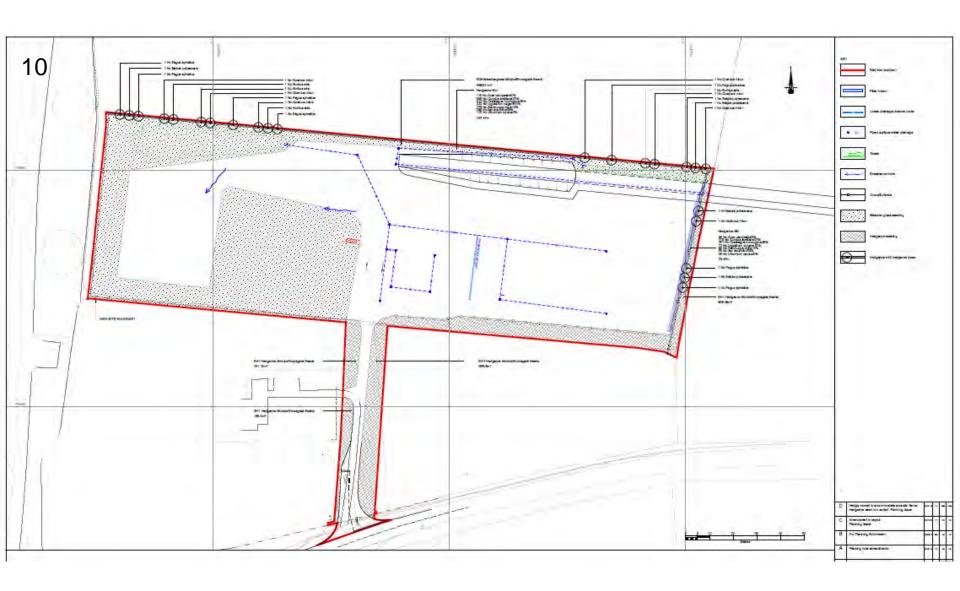

#### 19/07824/WCM Land to the north of the Rudloe Water Treatment Works, Bath Road, Rudloe Firs, Corsham Wiltshire, SN13 0PG

Construction of a new inclined mine entrance from the surface into the existing permitted mine workings, and the construction of ancillary surface facilities including new cutting shed/workshop, block storage area, alterations to existing vehicular access and landscaping at land rear of Rudloe Firs, Bath Road, Corsham.

**Recommendation: Approve with Conditions** 

Aerial Photography

**Extent of permitted mine and extant planning permission** 

**Detail of new access junction** 

**Soft Landscaping** 

**Restoration Plan** 