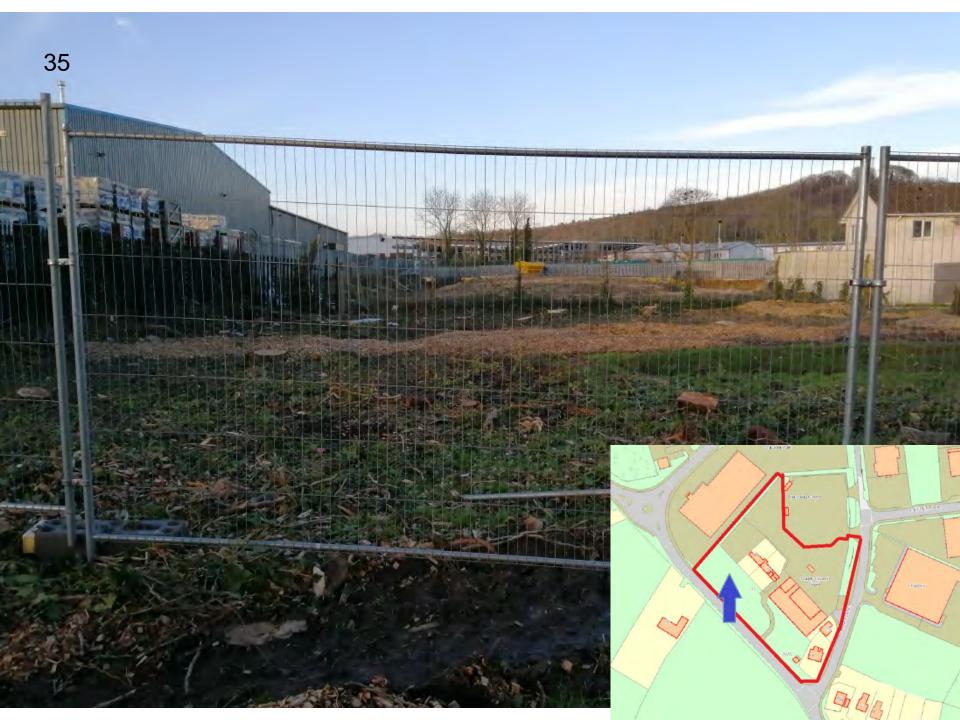

#### 19/11524/DP3 Wiltshire Council Depot, Furnax Lane, Warminster, BA12 8PE

Redevelopment of the existing highway depot. Proposed 4000T salt store, 8no. vehicle bays and welfare facilities and external storage areas.

**Recommendation: Approve with Conditions** 

Site Location Plan

Aerial Photography

Proposed Site Plan 26 New binding begins Red line boundary - Overall area: 11,895m9/1,18ha approx. Proposed force line (2m palisade forcing to match existing civic recycling force) Proposed säding metal gate Bosting structures to be demolished New Highway Depot Building Trees to be removed (to be confirmed) refer to Ethos/Wood & Vale tree survey for trace ratarence datalls WARMINSTER HOUSEHOLD Trees to be retained (to be confirmed) - refer RECYCLING CENTRE to EthosWold & Vale trad survey for trae reference datails Proposed Concrete Proposed Termac EXTERNAL STORAGE AREA EXTERNAL STORAGE AREA Proposed Salt Store, 4000T minimum - termac floor surface Proposed Bno. Vehicle Bays - termac floor surface Proposed Welfart Probosed Covers d Circulation Space - concrete floor surface Proposed Covered washdown and fuel area - concrete floor surface Proposed Soft Landscaping - sofer to NPA drawings for datail Proposed 2no. Bat Boxes SYDENHAMS Proposed 2no. Bird Boxes WEIGHERDGE BUILDERS MERCHANTS Existing Electrical Substation Existing Gas Governor T23 GB 122 121 New tending ands. 05 1 T15 Witship Council Witshire Council Highway Depoil Warminster, BA12 SPE. Proposed Ste Plan LANNING PROJECT STAGE 3 SQ BATH ROAD 3498- TRC- VDQ -00- DR- A - 0002