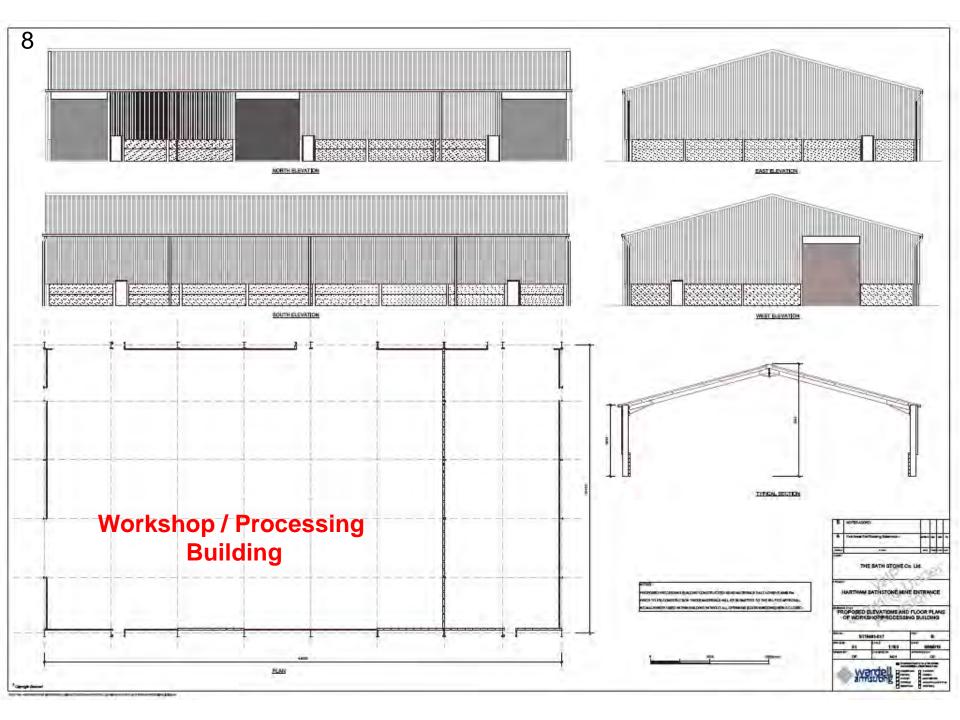

#### 19/07824/WCM Land to the north of the Rudloe Water Treatment Works, Bath Road, Rudloe Firs, Corsham Wiltshire, SN13 0PG

Construction of a new inclined mine entrance from the surface into the existing permitted mine workings, and the construction of ancillary surface facilities including new cutting shed/workshop, block storage area, alterations to existing vehicular access and landscaping at land rear of Rudloe Firs, Bath Road, Corsham.

**Recommendation: Approve with Conditions** 

Aerial Photography

**Extent of permitted mine and extant planning permission** 

**Detail of new access junction** 

**Soft Landscaping** 

**Restoration Plan** 