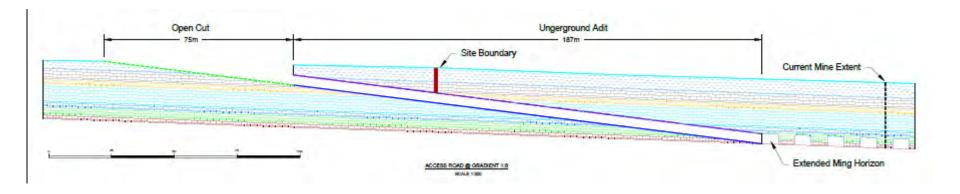

#### 19/07824/WCM Land to the north of the Rudloe Water Treatment Works, Bath Road, Rudloe Firs, Corsham Wiltshire, SN13 0PG

Construction of a new inclined mine entrance from the surface into the existing permitted mine workings, and the construction of ancillary surface facilities including new cutting shed/workshop, block storage area, alterations to existing vehicular access and landscaping at land rear of Rudloe Firs, Bath Road, Corsham.

**Recommendation: Approve with Conditions** 

Aerial Photography

**Extent of permitted mine and extant planning permission** 

**Detail of new access junction** 

**Soft Landscaping** 

**Restoration Plan** 