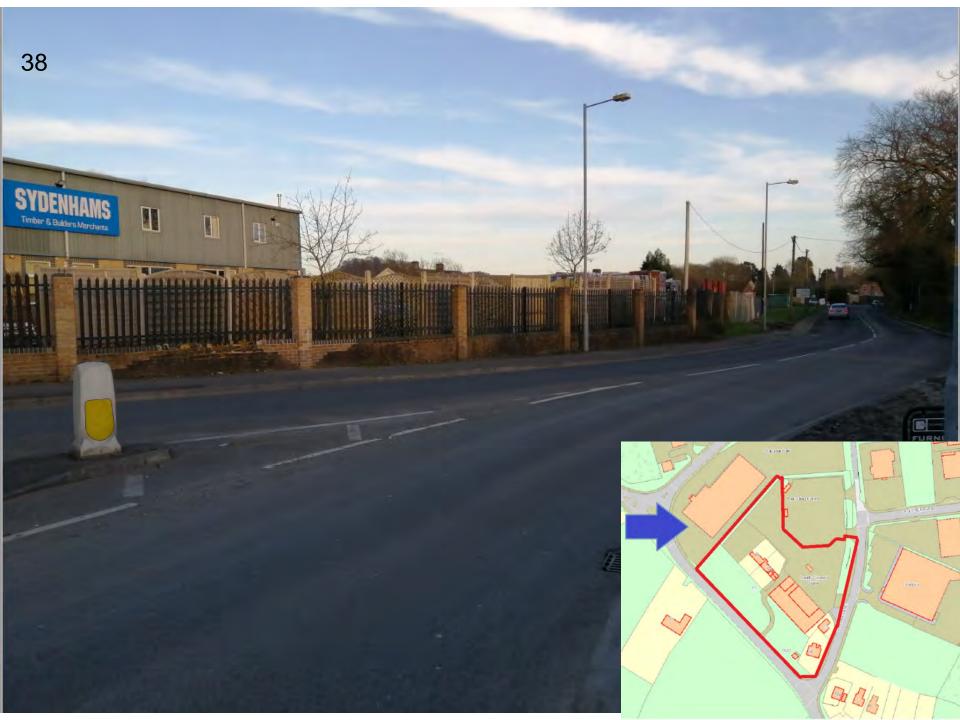

#### 19/11524/DP3 Wiltshire Council Depot, Furnax Lane, Warminster, BA12 8PE

Redevelopment of the existing highway depot. Proposed 4000T salt store, 8no. vehicle bays and welfare facilities and external storage areas.

**Recommendation: Approve with Conditions** 

Site Location Plan

Aerial Photography

Proposed Site Plan 26 New binding begins Red line boundary - Overall area: 11,895m9/1,18ha approx. Proposed force line (2m palisade forcing to match existing civic recycling force) Proposed säding metal gate Bosting structures to be demolished New Highway Depot Building Trees to be removed (to be confirmed) refer to Ethos/Wood & Vale tree survey for trace ratarence datalls WARMINSTER HOUSEHOLD Trees to be retained (to be confirmed) - refer RECYCLING CENTRE to EthosWold & Vale trad survey for trae reference datails Proposed Concrete Proposed Termac EXTERNAL STORAGE AREA EXTERNAL STORAGE AREA Proposed Salt Store, 4000T minimum - termac floor surface Proposed Bno. Vehicle Bays - termac floor surface Proposed Welfart Probosed Covers d Circulation Space - concrete floor surface Proposed Covered washdown and fuel area - concrete floor surface Proposed Soft Landscaping - sofer to NPA drawings for datail Proposed 2no. Bat Boxes SYDENHAMS Proposed 2no. Bird Boxes WEIGHERDGE BUILDERS MERCHANTS Existing Electrical Substation Existing Gas Governor T23 GB 122 121 New tending ands. 05 1 T15 Witship Council Witshire Council Highway Depoil Warminster, BA12 SPE. Proposed Ste Plan LANNING PROJECT STAGE 3 SQ BATH ROAD 3498- TRC- VDQ -00- DR- A - 0002