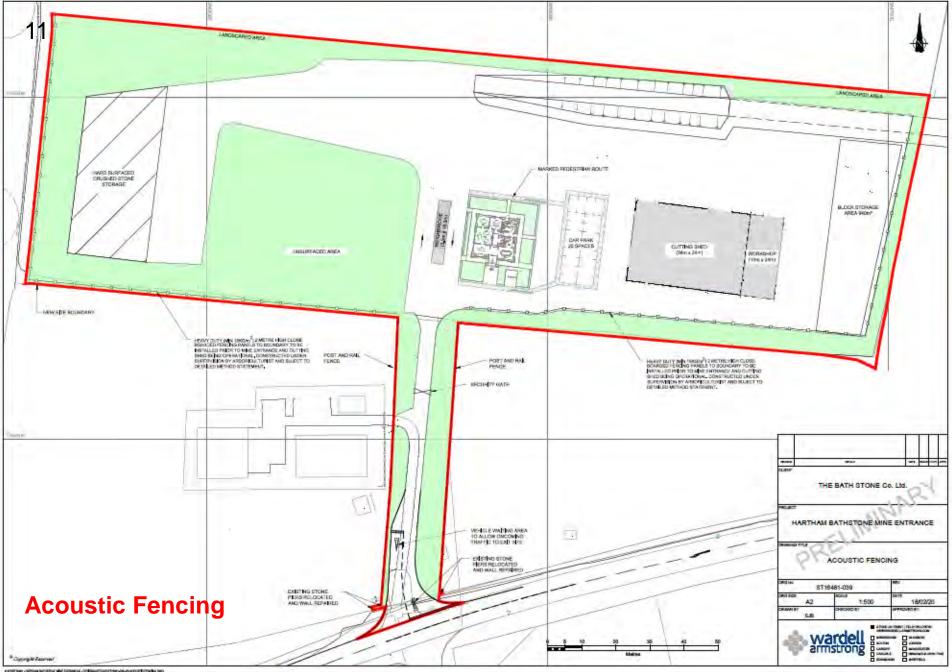

#### 19/07824/WCM Land to the north of the Rudloe Water Treatment Works, Bath Road, Rudloe Firs, Corsham Wiltshire, SN13 0PG

Construction of a new inclined mine entrance from the surface into the existing permitted mine workings, and the construction of ancillary surface facilities including new cutting shed/workshop, block storage area, alterations to existing vehicular access and landscaping at land rear of Rudloe Firs, Bath Road, Corsham.

**Recommendation: Approve with Conditions** 

Aerial Photography

**Extent of permitted mine and extant planning permission** 

**Detail of new access junction** 

**Soft Landscaping** 

**Restoration Plan** 