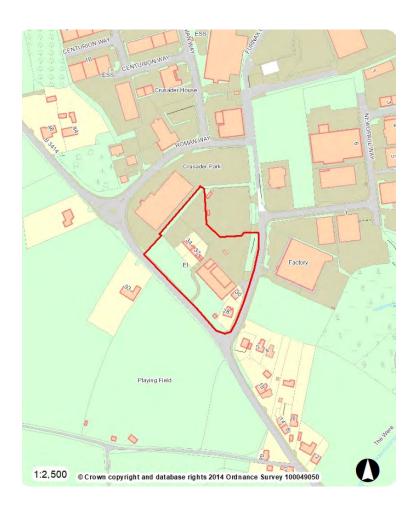

#### 19/07824/WCM Land to the north of the Rudloe Water Treatment Works, Bath Road, Rudloe Firs, Corsham Wiltshire, SN13 0PG

Construction of a new inclined mine entrance from the surface into the existing permitted mine workings, and the construction of ancillary surface facilities including new cutting shed/workshop, block storage area, alterations to existing vehicular access and landscaping at land rear of Rudloe Firs, Bath Road, Corsham.

**Recommendation: Approve with Conditions** 

Aerial Photography

**Extent of permitted mine and extant planning permission** 

**Detail of new access junction** 

**Soft Landscaping** 

**Restoration Plan** 