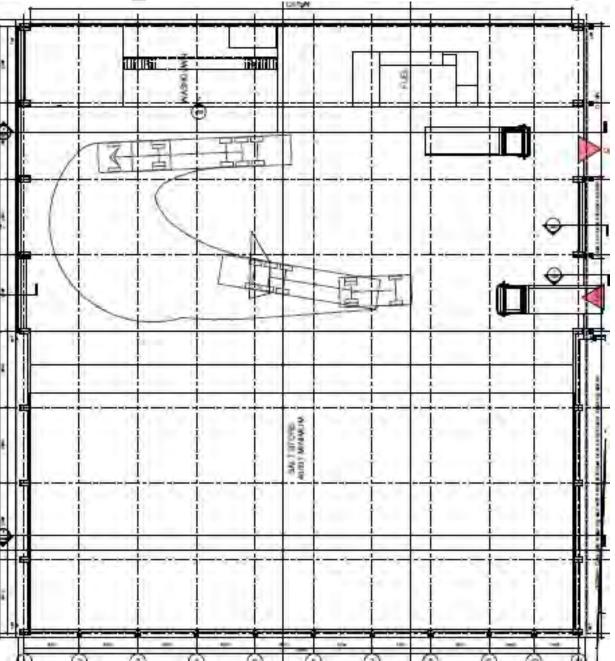

#### 19/11524/DP3 Wiltshire Council Depot, Furnax Lane, Warminster, BA12 8PE

Redevelopment of the existing highway depot. Proposed 4000T salt store, 8no. vehicle bays and welfare facilities and external storage areas.

**Recommendation: Approve with Conditions** 

Site Location Plan

Aerial Photography

Proposed Site Plan 26 New binding begins Red line boundary - Overall area: 11,895m9/1,18ha approx. Proposed force line (2m palisade forcing to match existing civic recycling force) Proposed säding metal gate Bosting structures to be demolished New Highway Depot Building Trees to be removed (to be confirmed) refer to Ethos/Wood & Vale tree survey for trace ratarence datalls WARMINSTER HOUSEHOLD Trees to be retained (to be confirmed) - refer RECYCLING CENTRE to EthosWold & Vale trad survey for trae reference datails Proposed Concrete Proposed Termac EXTERNAL STORAGE AREA EXTERNAL STORAGE AREA Proposed Salt Store, 4000T minimum - termac floor surface Proposed Bno. Vehicle Bays - termac floor surface Proposed Welfart Probosed Covers d Circulation Space - concrete floor surface Proposed Covered washdown and fuel area - concrete floor surface Proposed Soft Landscaping - sofer to NPA drawings for datail Proposed 2no. Bat Boxes SYDENHAMS Proposed 2no. Bird Boxes WEIGHERDGE BUILDERS MERCHANTS Existing Electrical Substation Existing Gas Governor T23 GB 122 121 New tending ands. 05 1 T15 Witship Council Witshire Council Highway Depoil Warminster, BA12 SPE. Proposed Ste Plan LANNING PROJECT STAGE 3 SQ BATH ROAD 3498- TRC- VDQ -00- DR- A - 0002