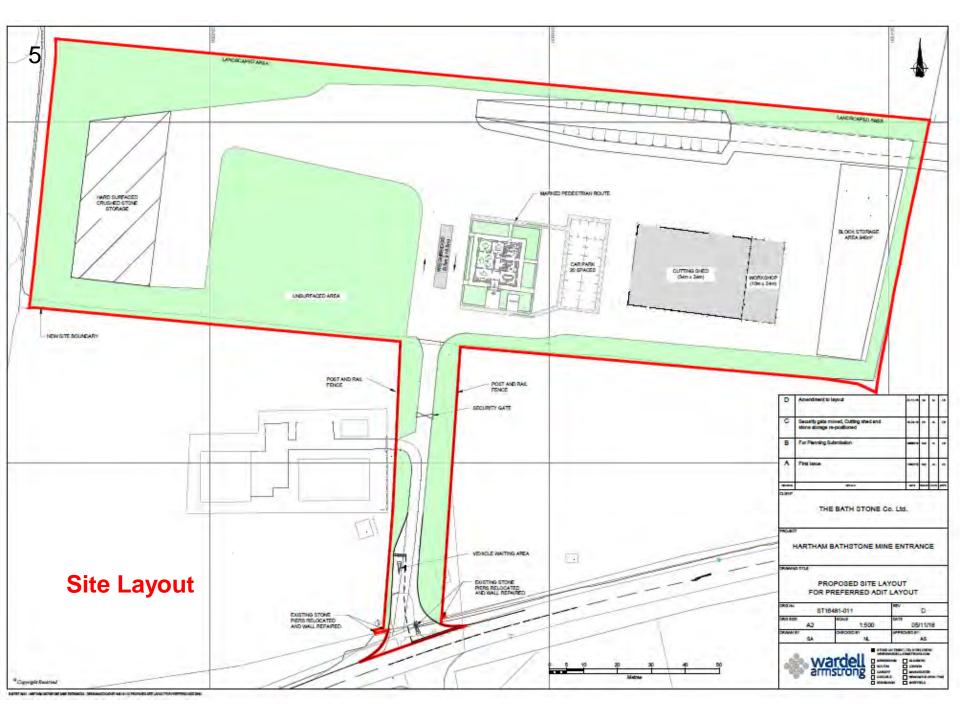

#### 19/07824/WCM Land to the north of the Rudloe Water Treatment Works, Bath Road, Rudloe Firs, Corsham Wiltshire, SN13 0PG

Construction of a new inclined mine entrance from the surface into the existing permitted mine workings, and the construction of ancillary surface facilities including new cutting shed/workshop, block storage area, alterations to existing vehicular access and landscaping at land rear of Rudloe Firs, Bath Road, Corsham.

**Recommendation: Approve with Conditions** 

Aerial Photography

**Extent of permitted mine and extant planning permission** 

**Detail of new access junction** 

**Soft Landscaping** 

**Restoration Plan** 