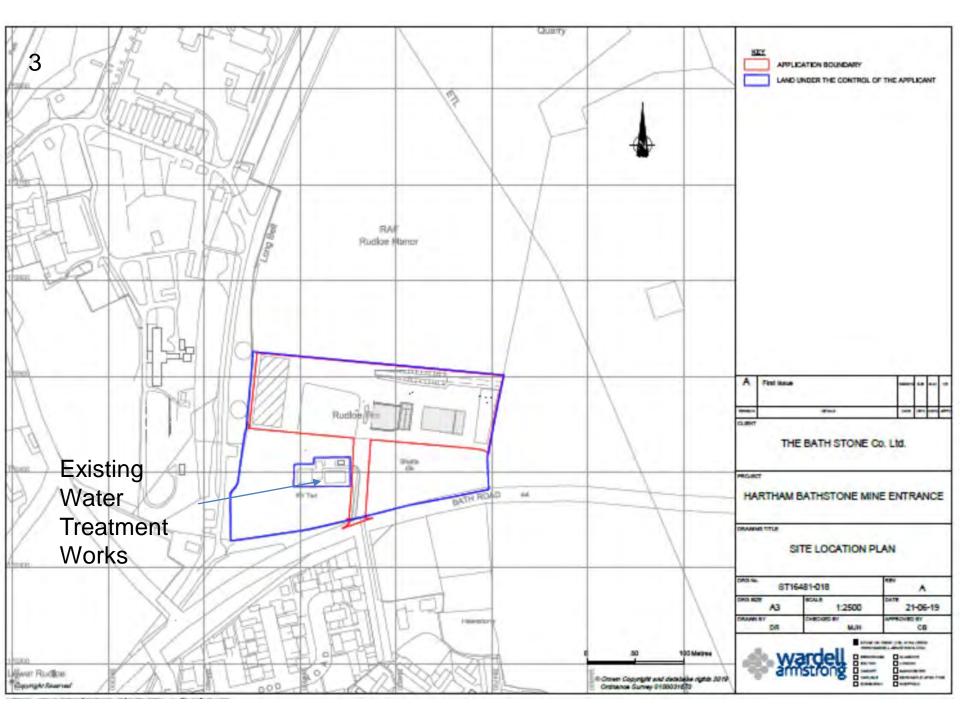

#### 19/07824/WCM Land to the north of the Rudloe Water Treatment Works, Bath Road, Rudloe Firs, Corsham Wiltshire, SN13 0PG

Construction of a new inclined mine entrance from the surface into the existing permitted mine workings, and the construction of ancillary surface facilities including new cutting shed/workshop, block storage area, alterations to existing vehicular access and landscaping at land rear of Rudloe Firs, Bath Road, Corsham.

**Recommendation: Approve with Conditions** 

Aerial Photography

**Extent of permitted mine and extant planning permission** 

**Detail of new access junction** 

**Soft Landscaping** 

**Restoration Plan** 