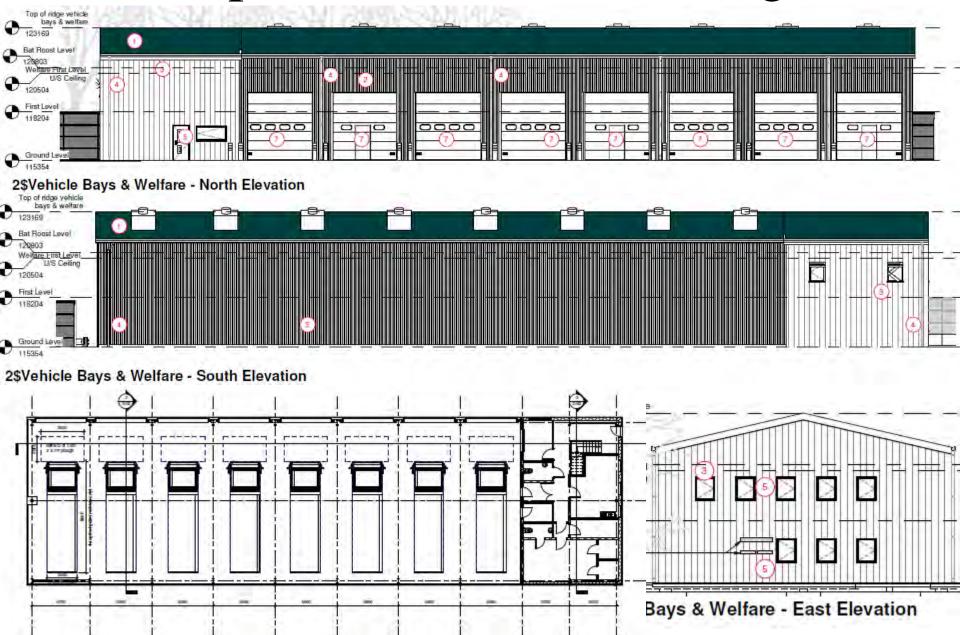

#### 19/11524/DP3 Wiltshire Council Depot, Furnax Lane, Warminster, BA12 8PE

Redevelopment of the existing highway depot. Proposed 4000T salt store, 8no. vehicle bays and welfare facilities and external storage areas.

**Recommendation: Approve with Conditions** 

Site Location Plan

Aerial Photography

Proposed Site Plan 26 New binding begins Red line boundary - Overall area: 11,895m9/1,18ha approx. Proposed force line (2m palisade forcing to match existing civic recycling force) Proposed säding metal gate Bosting structures to be demolished New Highway Depot Building Trees to be removed (to be confirmed) refer to Ethos/Wood & Vale tree survey for trace ratarence datalls WARMINSTER HOUSEHOLD Trees to be retained (to be confirmed) - refer RECYCLING CENTRE to EthosWold & Vale trad survey for trae reference datails Proposed Concrete Proposed Termac EXTERNAL STORAGE AREA EXTERNAL STORAGE AREA Proposed Salt Store, 4000T minimum - termac floor surface Proposed Bno. Vehicle Bays - termac floor surface Proposed Welfart Probosed Covers d Circulation Space - concrete floor surface Proposed Covered washdown and fuel area - concrete floor surface Proposed Soft Landscaping - sofer to NPA drawings for datail Proposed 2no. Bat Boxes SYDENHAMS Proposed 2no. Bird Boxes WEIGHERDGE BUILDERS MERCHANTS Existing Electrical Substation Existing Gas Governor T23 GB 122 121 New tending ands. 05 1 T15 Witship Council Witshire Council Highway Depoil Warminster, BA12 SPE. Proposed Ste Plan LANNING PROJECT STAGE 3 SQ BATH ROAD 3498- TRC- VDQ -00- DR- A - 0002

#### Proposed Welfare Building

### Proposed Salt Building