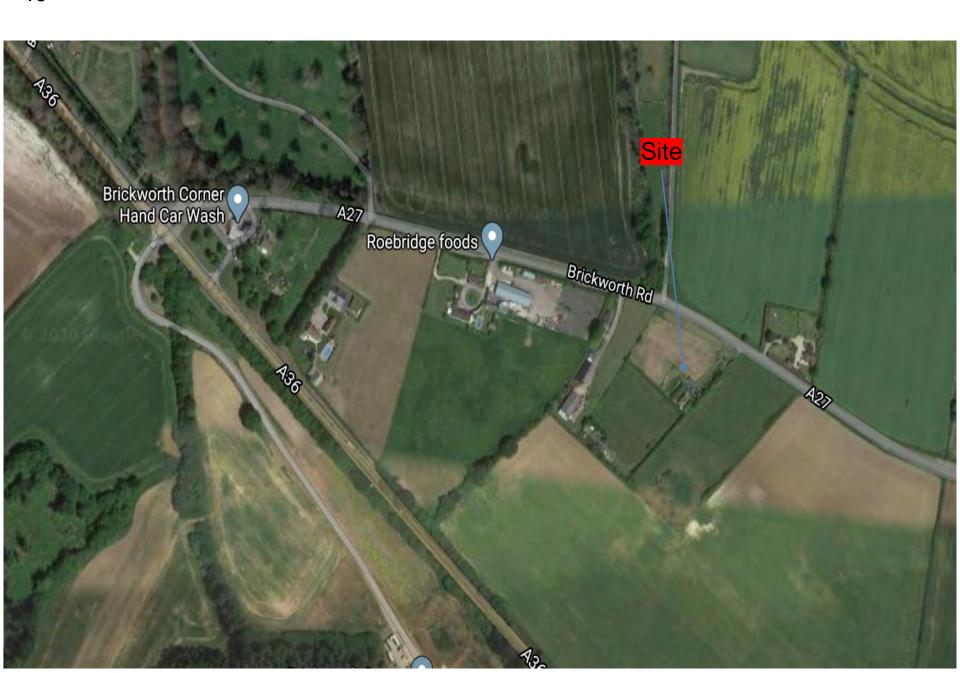

#### 19/09862/VAR Tricky's Paddock, Brickworth Road, Whiteparish, Salisbury, SP5 2QG

Variation of Condition 3 of Planning Approval 18/09609/VAR to allow an additional pitch and changes to the existing pitch to include for each pitch a static mobile home, a family dayroom and tourer for a family member with associated treatment plant.

### **Recommendation: Approve with Conditions**

Site Location Plan

Aerial Photography