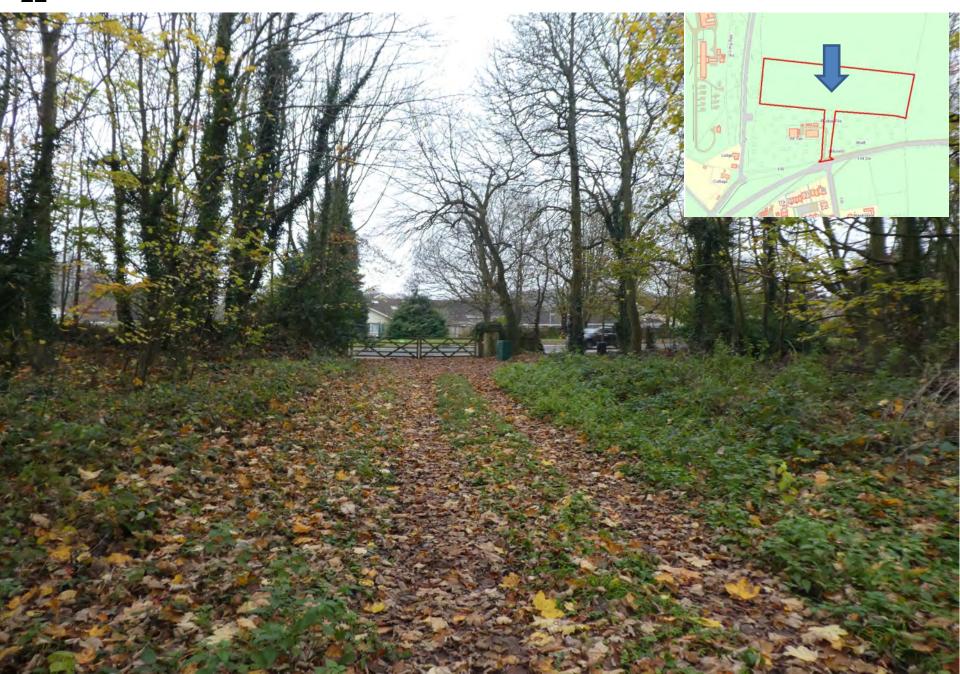

#### 19/09862/VAR Tricky's Paddock, Brickworth Road, Whiteparish, Salisbury, SP5 2QG

Variation of Condition 3 of Planning Approval 18/09609/VAR to allow an additional pitch and changes to the existing pitch to include for each pitch a static mobile home, a family dayroom and tourer for a family member with associated treatment plant.

### **Recommendation: Approve with Conditions**

Site Location Plan

Aerial Photography

# View of existing site from public highway