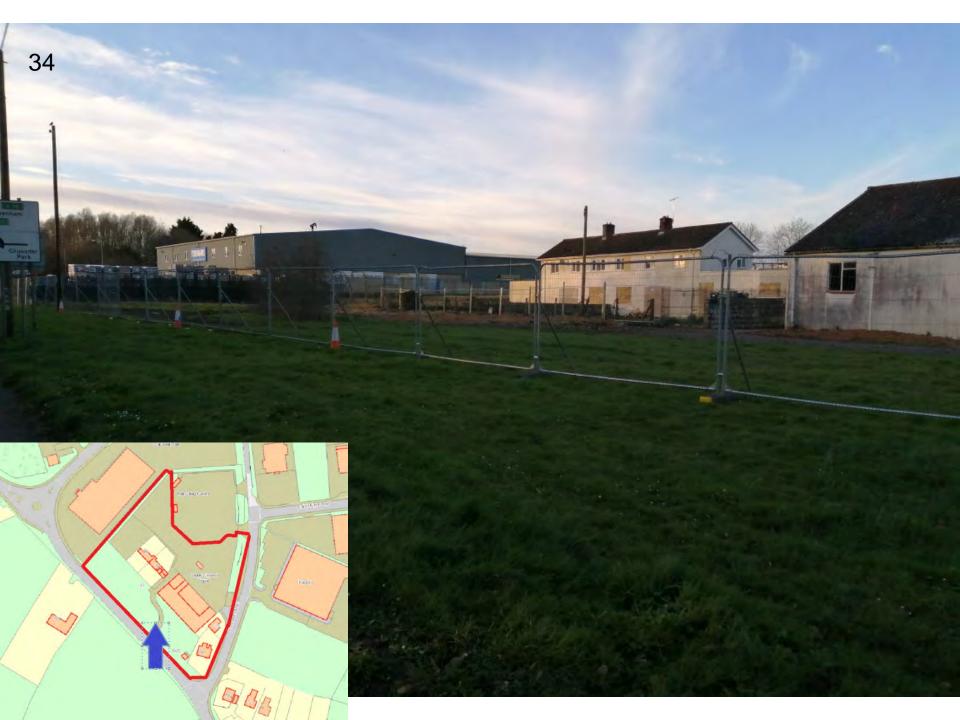

#### 19/11524/DP3 Wiltshire Council Depot, Furnax Lane, Warminster, BA12 8PE

Redevelopment of the existing highway depot. Proposed 4000T salt store, 8no. vehicle bays and welfare facilities and external storage areas.

**Recommendation: Approve with Conditions** 

Site Location Plan

Aerial Photography

Proposed Site Plan 26 New binding begins Red line boundary - Overall area: 11,895m9/1,18ha approx. Proposed force line (2m palisade forcing to match existing civic recycling force) Proposed säding metal gate Bosting structures to be demolished New Highway Depot Building Trees to be removed (to be confirmed) refer to Ethos/Wood & Vale tree survey for trace ratarence datalls WARMINSTER HOUSEHOLD Trees to be retained (to be confirmed) - refer RECYCLING CENTRE to EthosWold & Vale trad survey for trae reference datails Proposed Concrete Proposed Termac EXTERNAL STORAGE AREA EXTERNAL STORAGE AREA Proposed Salt Store, 4000T minimum - termac floor surface Proposed Bno. Vehicle Bays - termac floor surface Proposed Welfart Probosed Covers d Circulation Space - concrete floor surface Proposed Covered washdown and fuel area - concrete floor surface Proposed Soft Landscaping - sofer to NPA drawings for datail Proposed 2no. Bat Boxes SYDENHAMS Proposed 2no. Bird Boxes WEIGHERDGE BUILDERS MERCHANTS Existing Electrical Substation Existing Gas Governor T23 GB 122 121 New tending ands. 05 1 T15 Witship Council Witshire Council Highway Depoil Warminster, BA12 SPE. Proposed Ste Plan LANNING PROJECT STAGE 3 SQ BATH ROAD 3498- TRC- VDQ -00- DR- A - 0002