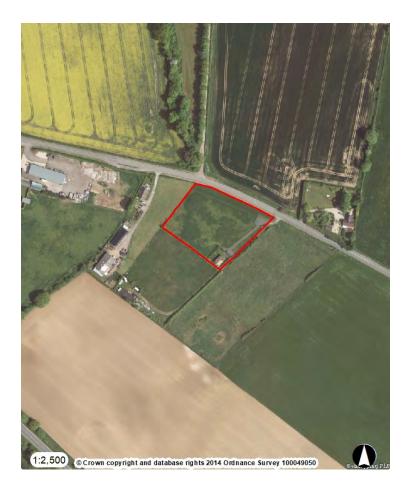

#### 19/09862/VAR Tricky's Paddock, Brickworth Road, Whiteparish, Salisbury, SP5 2QG

Variation of Condition 3 of Planning Approval 18/09609/VAR to allow an additional pitch and changes to the existing pitch to include for each pitch a static mobile home, a family dayroom and tourer for a family member with associated treatment plant.

### **Recommendation: Approve with Conditions**

Site Location Plan

Aerial Photography