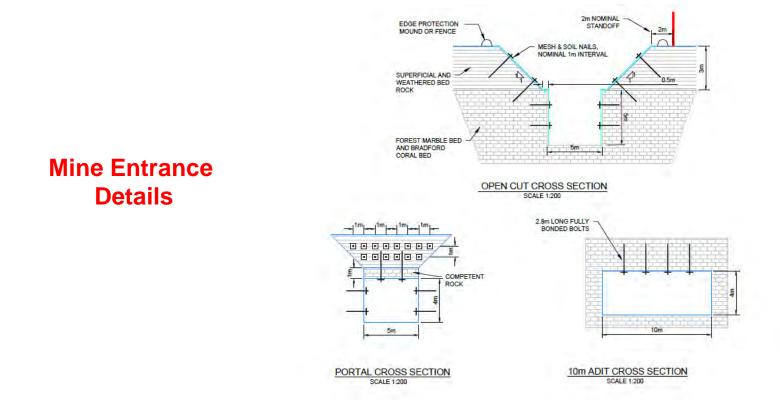

#### 19/07824/WCM Land to the north of the Rudloe Water Treatment Works, Bath Road, Rudloe Firs, Corsham Wiltshire, SN13 0PG

Construction of a new inclined mine entrance from the surface into the existing permitted mine workings, and the construction of ancillary surface facilities including new cutting shed/workshop, block storage area, alterations to existing vehicular access and landscaping at land rear of Rudloe Firs, Bath Road, Corsham.

**Recommendation: Approve with Conditions** 

Aerial Photography

**Extent of permitted mine and extant planning permission** 

**Detail of new access junction** 

**Soft Landscaping** 

**Restoration Plan** 