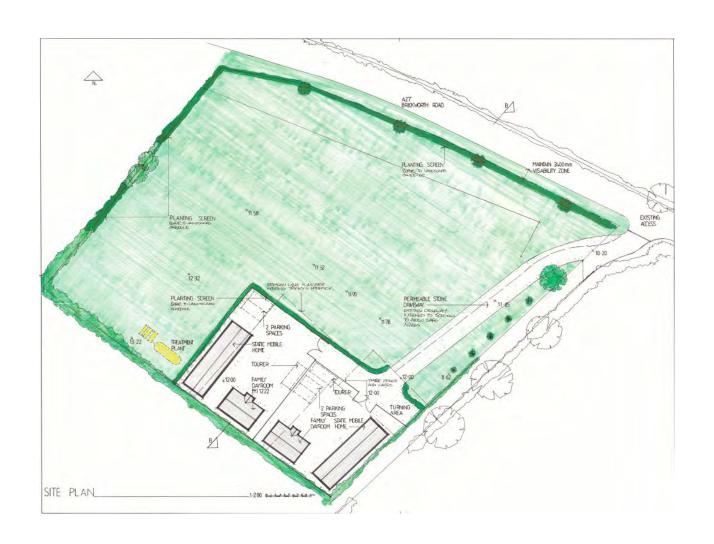

#### 19/09862/VAR Tricky's Paddock, Brickworth Road, Whiteparish, Salisbury, SP5 2QG

Variation of Condition 3 of Planning Approval 18/09609/VAR to allow an additional pitch and changes to the existing pitch to include for each pitch a static mobile home, a family dayroom and tourer for a family member with associated treatment plant.

### Proposed Site Layout Plan