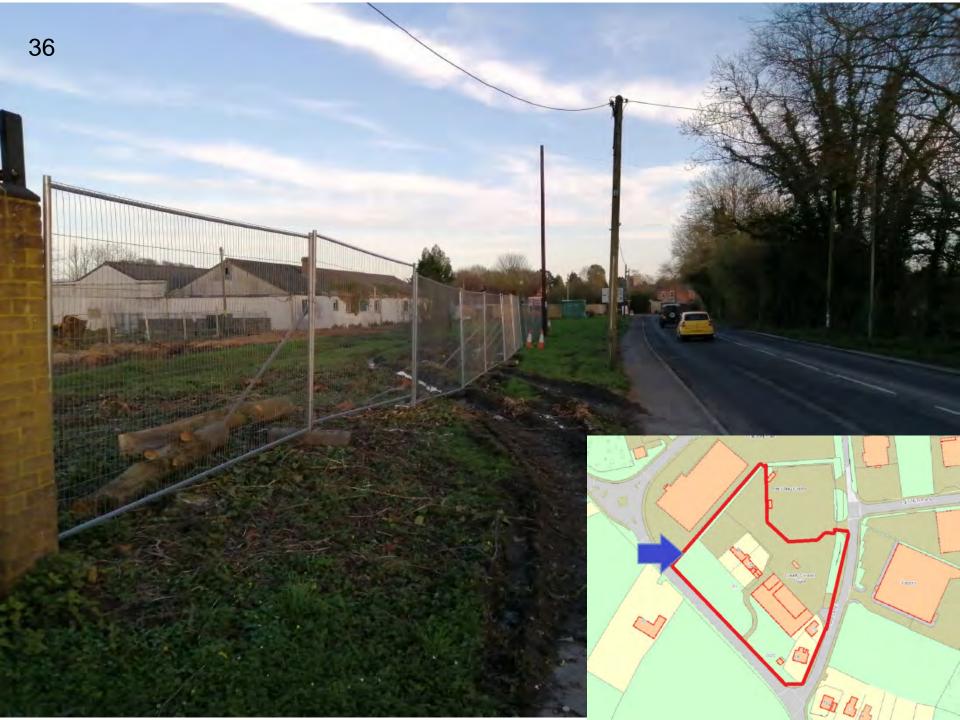

#### 19/11524/DP3 Wiltshire Council Depot, Furnax Lane, Warminster, BA12 8PE

Redevelopment of the existing highway depot. Proposed 4000T salt store, 8no. vehicle bays and welfare facilities and external storage areas.

**Recommendation: Approve with Conditions** 

Site Location Plan

Aerial Photography

Proposed Site Plan 26 New binding begins Red line boundary - Overall area: 11,895m9/1,18ha approx. Proposed force line (2m palisade forcing to match existing civic recycling force) Proposed säding metal gate Bosting structures to be demolished New Highway Depot Building Trees to be removed (to be confirmed) refer to Ethos/Wood & Vale tree survey for trace ratarence datalls WARMINSTER HOUSEHOLD Trees to be retained (to be confirmed) - refer RECYCLING CENTRE to EthosWold & Vale trad survey for trae reference datails Proposed Concrete Proposed Termac EXTERNAL STORAGE AREA EXTERNAL STORAGE AREA Proposed Salt Store, 4000T minimum - termac floor surface Proposed Bno. Vehicle Bays - termac floor surface Proposed Welfart Probosed Covers d Circulation Space - concrete floor surface Proposed Covered washdown and fuel area - concrete floor surface Proposed Soft Landscaping - sofer to NPA drawings for datail Proposed 2no. Bat Boxes SYDENHAMS Proposed 2no. Bird Boxes WEIGHERDGE BUILDERS MERCHANTS Existing Electrical Substation Existing Gas Governor T23 GB 122 121 New tending ands. 05 1 T15 Witship Council Witshire Council Highway Depoil Warminster, BA12 SPE. Proposed Ste Plan LANNING PROJECT STAGE 3 SQ BATH ROAD 3498- TRC- VDQ -00- DR- A - 0002