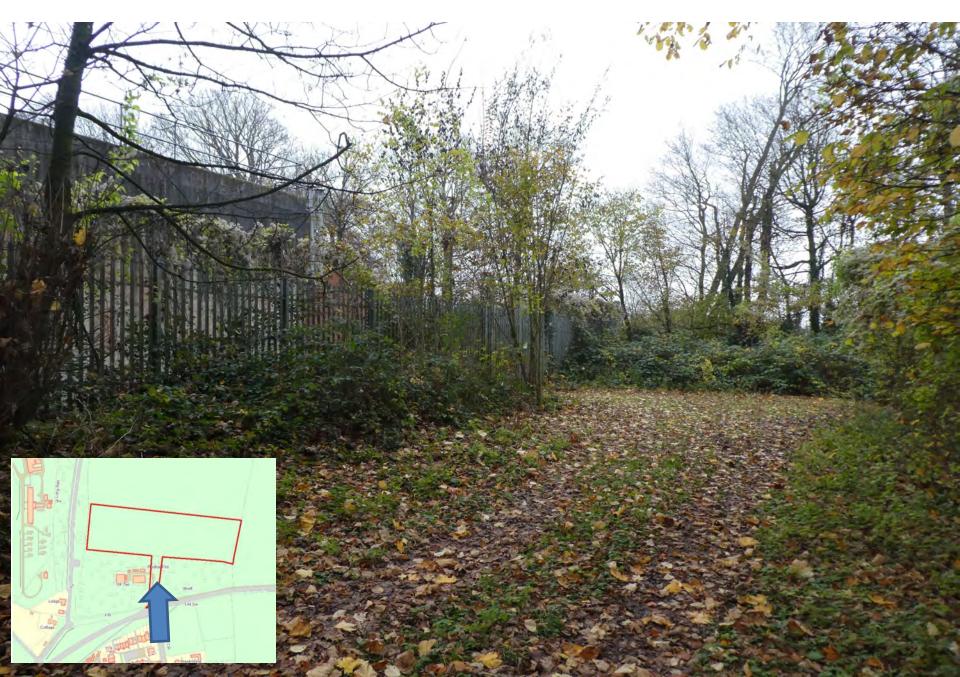

#### 19/09862/VAR Tricky's Paddock, Brickworth Road, Whiteparish, Salisbury, SP5 2QG

Variation of Condition 3 of Planning Approval 18/09609/VAR to allow an additional pitch and changes to the existing pitch to include for each pitch a static mobile home, a family dayroom and tourer for a family member with associated treatment plant.

### **Recommendation: Approve with Conditions**

Site Location Plan

Aerial Photography

# Area of extended land for proposed additional pitch