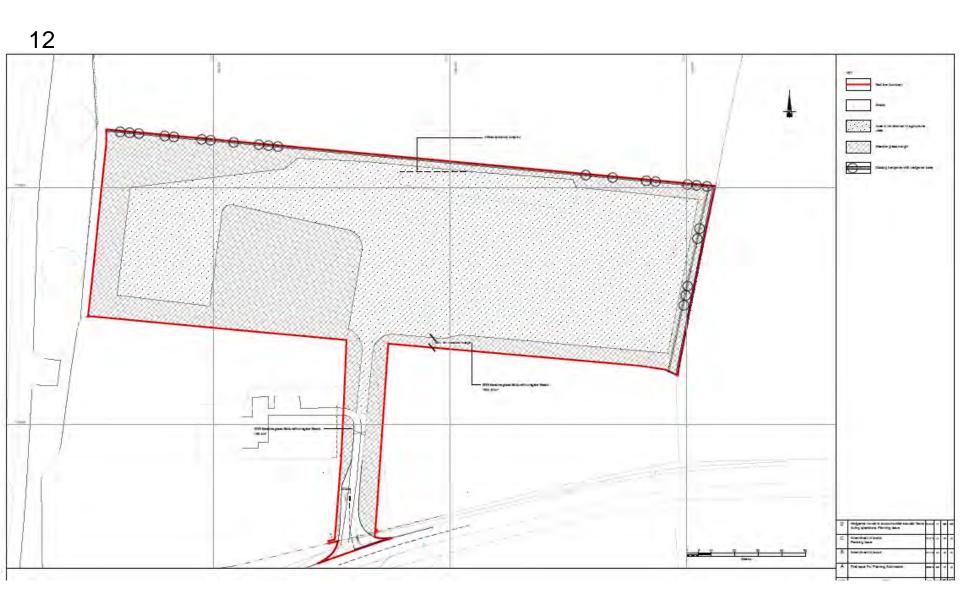

#### 19/11524/DP3 Wiltshire Council Depot, Furnax Lane, Warminster, BA12 8PE

Redevelopment of the existing highway depot. Proposed 4000T salt store, 8no. vehicle bays and welfare facilities and external storage areas.

**Recommendation: Approve with Conditions** 

Site Location Plan

Aerial Photography

Proposed Site Plan 26 New binding begins Red line boundary - Overall area: 11,895m9/1,18ha approx. Proposed force line (2m palisade forcing to match existing civic recycling force) Proposed säding metal gate Bosting structures to be demolished New Highway Depot Building Trees to be removed (to be confirmed) refer to Ethos/Wood & Vale tree survey for trace ratarence datalls WARMINSTER HOUSEHOLD Trees to be retained (to be confirmed) - refer RECYCLING CENTRE to EthosWold & Vale trad survey for trae reference datails Proposed Concrete Proposed Termac EXTERNAL STORAGE AREA EXTERNAL STORAGE AREA Proposed Salt Store, 4000T minimum - termac floor surface Proposed Bno. Vehicle Bays - termac floor surface Proposed Welfart Probosed Covers d Circulation Space - concrete floor surface Proposed Covered washdown and fuel area - concrete floor surface Proposed Soft Landscaping - sofer to NPA drawings for datail Proposed 2no. Bat Boxes SYDENHAMS Proposed 2no. Bird Boxes WEIGHERDGE BUILDERS MERCHANTS Existing Electrical Substation Existing Gas Governor T23 GB 122 121 New tending ands. 05 1 T15 Witship Council Witshire Council Highway Depoil Warminster, BA12 SPE. Proposed Ste Plan LANNING PROJECT STAGE 3 SQ BATH ROAD 3498- TRC- VDQ -00- DR- A - 0002