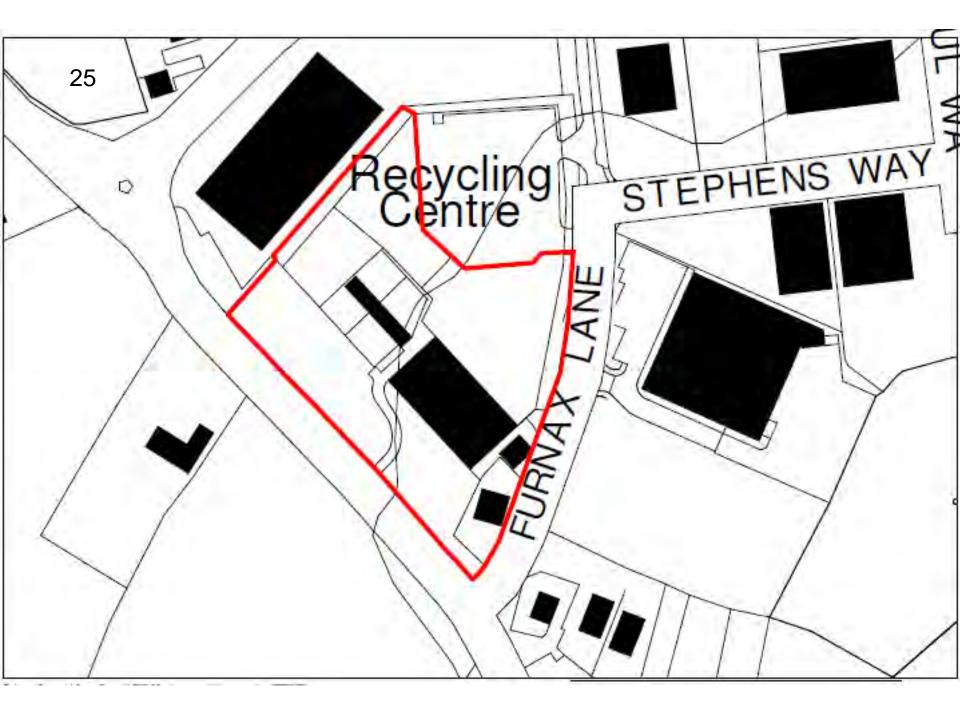

#### 19/11524/DP3 Wiltshire Council Depot, Furnax Lane, Warminster, BA12 8PE

Redevelopment of the existing highway depot. Proposed 4000T salt store, 8no. vehicle bays and welfare facilities and external storage areas.

**Recommendation: Approve with Conditions** 

Site Location Plan

Aerial Photography

Proposed Site Plan 26 New binding begins Red line boundary - Overall area: 11,895m9/1,18ha approx. Proposed force line (2m palisade forcing to match existing civic recycling force) Proposed säding metal gate Bosting structures to be demolished New Highway Depot Building Trees to be removed (to be confirmed) refer to Ethos/Wood & Vale tree survey for trace ratarence datalls WARMINSTER HOUSEHOLD Trees to be retained (to be confirmed) - refer RECYCLING CENTRE to EthosWold & Vale trad survey for trae reference datails Proposed Concrete Proposed Termac EXTERNAL STORAGE AREA EXTERNAL STORAGE AREA Proposed Salt Store, 4000T minimum - termac floor surface Proposed Bno. Vehicle Bays - termac floor surface Proposed Welfart Probosed Covers d Circulation Space - concrete floor surface Proposed Covered washdown and fuel area - concrete floor surface Proposed Soft Landscaping - sofer to NPA drawings for datail Proposed 2no. Bat Boxes SYDENHAMS Proposed 2no. Bird Boxes WEIGHERDGE BUILDERS MERCHANTS Existing Electrical Substation Existing Gas Governor T23 GB 122 121 New tending ands. 05 1 T15 Witship Council Witshire Council Highway Depoil Warminster, BA12 SPE. Proposed Ste Plan LANNING PROJECT STAGE 3 SQ BATH ROAD 3498- TRC- VDQ -00- DR- A - 0002