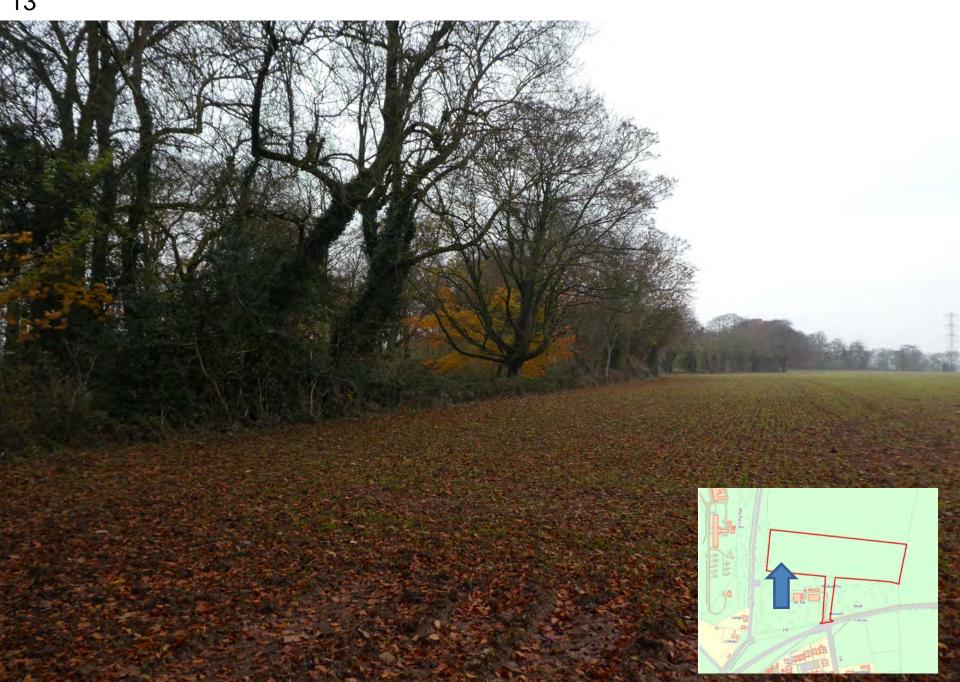

#### 19/09862/VAR Tricky's Paddock, Brickworth Road, Whiteparish, Salisbury, SP5 2QG

Variation of Condition 3 of Planning Approval 18/09609/VAR to allow an additional pitch and changes to the existing pitch to include for each pitch a static mobile home, a family dayroom and tourer for a family member with associated treatment plant.

### **Recommendation: Approve with Conditions**

Site Location Plan

Aerial Photography