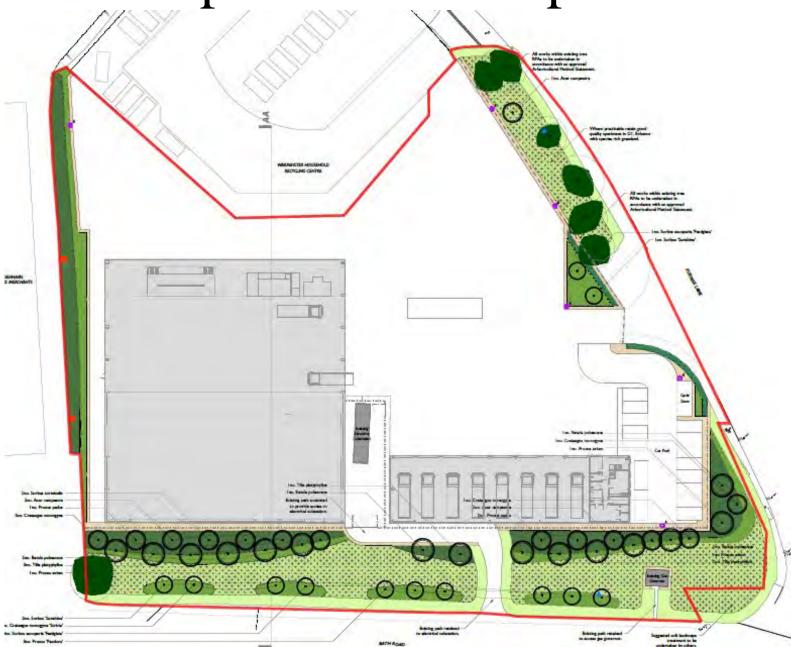

**Recommendation: Approve with Conditions** 

Site Location Plan

Aerial Photography

Proposed Site Plan 26 New binding begins Red line boundary - Overall area: 11,895m9/1,18ha approx. Proposed force line (2m palisade forcing to match existing civic recycling force) Proposed säding metal gate Bosting structures to be demolished New Highway Depot Building Trees to be removed (to be confirmed) refer to Ethos/Wood & Vale tree survey for trace ratarence datalls WARMINSTER HOUSEHOLD Trees to be retained (to be confirmed) - refer RECYCLING CENTRE to EthosWold & Vale trad survey for trae reference datails Proposed Concrete Proposed Termac EXTERNAL STORAGE AREA EXTERNAL STORAGE AREA Proposed Salt Store, 4000T minimum - termac floor surface Proposed Bno. Vehicle Bays - termac floor surface Proposed Welfart Probosed Covers d Circulation Space - concrete floor surface Proposed Covered washdown and fuel area - concrete floor surface Proposed Soft Landscaping - sofer to NPA drawings for datail Proposed 2no. Bat Boxes SYDENHAMS Proposed 2no. Bird Boxes WEIGHERDGE BUILDERS MERCHANTS Existing Electrical Substation Existing Gas Governor T23 GB 122 121 New tending ands. 05 1 T15 Witship Council Witshire Council Highway Depoil Warminster, BA12 SPE. Proposed Ste Plan LANNING PROJECT STAGE 3 SQ BATH ROAD 3498- TRC- VDQ -00- DR- A - 0002

Proposed Landscape Plan

28