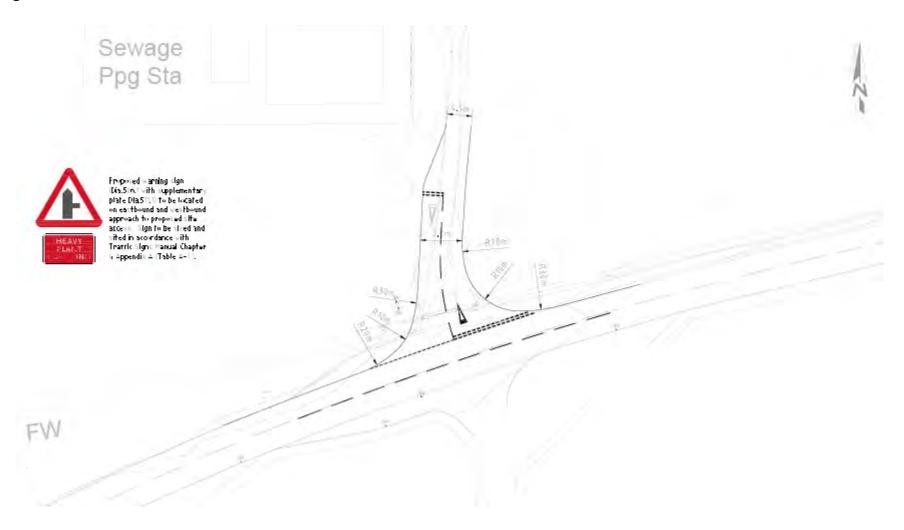

#### 19/07824/WCM Land to the north of the Rudloe Water Treatment Works, Bath Road, Rudloe Firs, Corsham Wiltshire, SN13 0PG

Construction of a new inclined mine entrance from the surface into the existing permitted mine workings, and the construction of ancillary surface facilities including new cutting shed/workshop, block storage area, alterations to existing vehicular access and landscaping at land rear of Rudloe Firs, Bath Road, Corsham.

**Recommendation: Approve with Conditions** 

Aerial Photography

**Extent of permitted mine and extant planning permission** 

**Detail of new access junction** 

**Soft Landscaping** 

**Restoration Plan** 