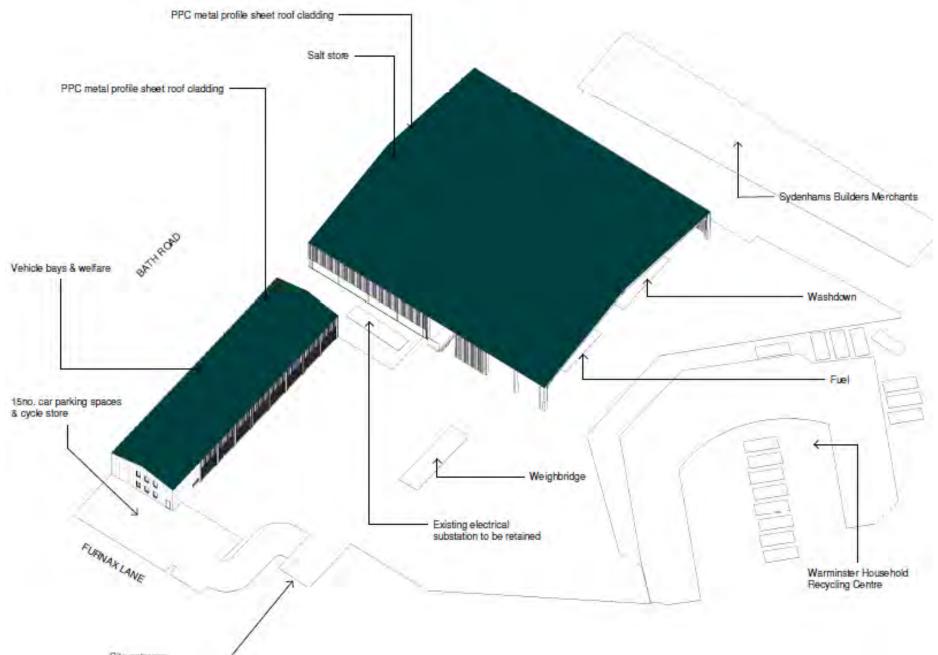

#### 19/11524/DP3 Wiltshire Council Depot, Furnax Lane, Warminster, BA12 8PE

Redevelopment of the existing highway depot. Proposed 4000T salt store, 8no. vehicle bays and welfare facilities and external storage areas.

**Recommendation: Approve with Conditions** 

Site Location Plan

Aerial Photography

Proposed Site Plan 26 New binding begins Red line boundary - Overall area: 11,895m9/1,18ha approx. Proposed force line (2m palisade forcing to match existing civic recycling force) Proposed säding metal gate Bosting structures to be demolished New Highway Depot Building Trees to be removed (to be confirmed) refer to Ethos/Wood & Vale tree survey for trace ratarence datalls WARMINSTER HOUSEHOLD Trees to be retained (to be confirmed) - refer RECYCLING CENTRE to EthosWold & Vale trad survey for trae reference datails Proposed Concrete Proposed Termac EXTERNAL STORAGE AREA EXTERNAL STORAGE AREA Proposed Salt Store, 4000T minimum - termac floor surface Proposed Bno. Vehicle Bays - termac floor surface Proposed Welfart Probosed Covers d Circulation Space - concrete floor surface Proposed Covered washdown and fuel area - concrete floor surface Proposed Soft Landscaping - sofer to NPA drawings for datail Proposed 2no. Bat Boxes SYDENHAMS Proposed 2no. Bird Boxes WEIGHERDGE BUILDERS MERCHANTS Existing Electrical Substation Existing Gas Governor T23 GB 122 121 New tending ands. 05 1 T15 Witship Council Witshire Council Highway Depoil Warminster, BA12 SPE. Proposed Ste Plan LANNING PROJECT STAGE 3 SQ BATH ROAD 3498- TRC- VDQ -00- DR- A - 0002

### 3D Image of Proposal