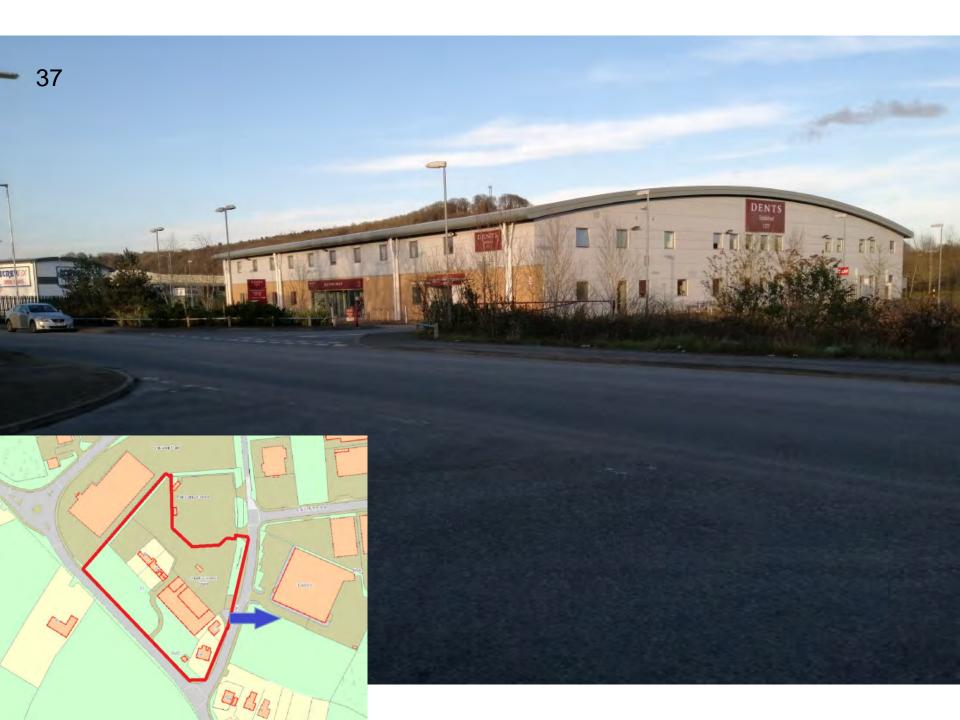

#### 19/11524/DP3 Wiltshire Council Depot, Furnax Lane, Warminster, BA12 8PE

Redevelopment of the existing highway depot. Proposed 4000T salt store, 8no. vehicle bays and welfare facilities and external storage areas.

**Recommendation: Approve with Conditions** 

Site Location Plan

Aerial Photography

Proposed Site Plan 26 New binding begins Red line boundary - Overall area: 11,895m9/1,18ha approx. Proposed force line (2m palisade forcing to match existing civic recycling force) Proposed säding metal gate Bosting structures to be demolished New Highway Depot Building Trees to be removed (to be confirmed) refer to Ethos/Wood & Vale tree survey for trace ratarence datalls WARMINSTER HOUSEHOLD Trees to be retained (to be confirmed) - refer RECYCLING CENTRE to EthosWold & Vale trad survey for trae reference datails Proposed Concrete Proposed Termac EXTERNAL STORAGE AREA EXTERNAL STORAGE AREA Proposed Salt Store, 4000T minimum - termac floor surface Proposed Bno. Vehicle Bays - termac floor surface Proposed Welfart Probosed Covers d Circulation Space - concrete floor surface Proposed Covered washdown and fuel area - concrete floor surface Proposed Soft Landscaping - sofer to NPA drawings for datail Proposed 2no. Bat Boxes SYDENHAMS Proposed 2no. Bird Boxes WEIGHERDGE BUILDERS MERCHANTS Existing Electrical Substation Existing Gas Governor T23 GB 122 121 New tending ands. 05 1 T15 Witship Council Witshire Council Highway Depoil Warminster, BA12 SPE. Proposed Ste Plan LANNING PROJECT STAGE 3 SQ BATH ROAD 3498- TRC- VDQ -00- DR- A - 0002