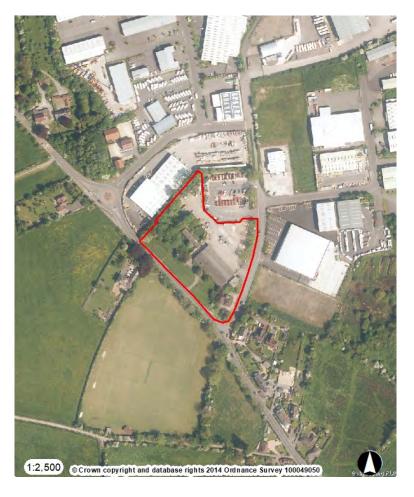

#### 19/07824/WCM Land to the north of the Rudloe Water Treatment Works, Bath Road, Rudloe Firs, Corsham Wiltshire, SN13 0PG

Construction of a new inclined mine entrance from the surface into the existing permitted mine workings, and the construction of ancillary surface facilities including new cutting shed/workshop, block storage area, alterations to existing vehicular access and landscaping at land rear of Rudloe Firs, Bath Road, Corsham.

**Recommendation: Approve with Conditions** 

Aerial Photography

**Extent of permitted mine and extant planning permission** 

**Detail of new access junction** 

**Soft Landscaping** 

**Restoration Plan** 