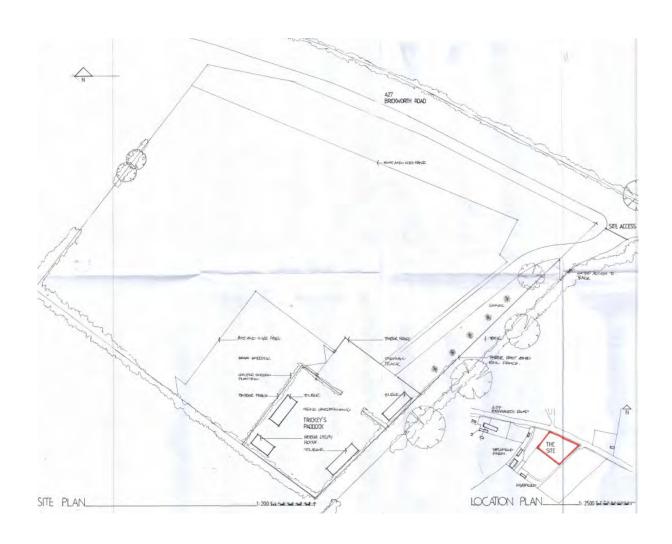

#### 19/09862/VAR Tricky's Paddock, Brickworth Road, Whiteparish, Salisbury, SP5 2QG

Variation of Condition 3 of Planning Approval 18/09609/VAR to allow an additional pitch and changes to the existing pitch to include for each pitch a static mobile home, a family dayroom and tourer for a family member with associated treatment plant.

### **Recommendation: Approve with Conditions**

Site Location Plan

Aerial Photography

### **Existing Site Location Plan**