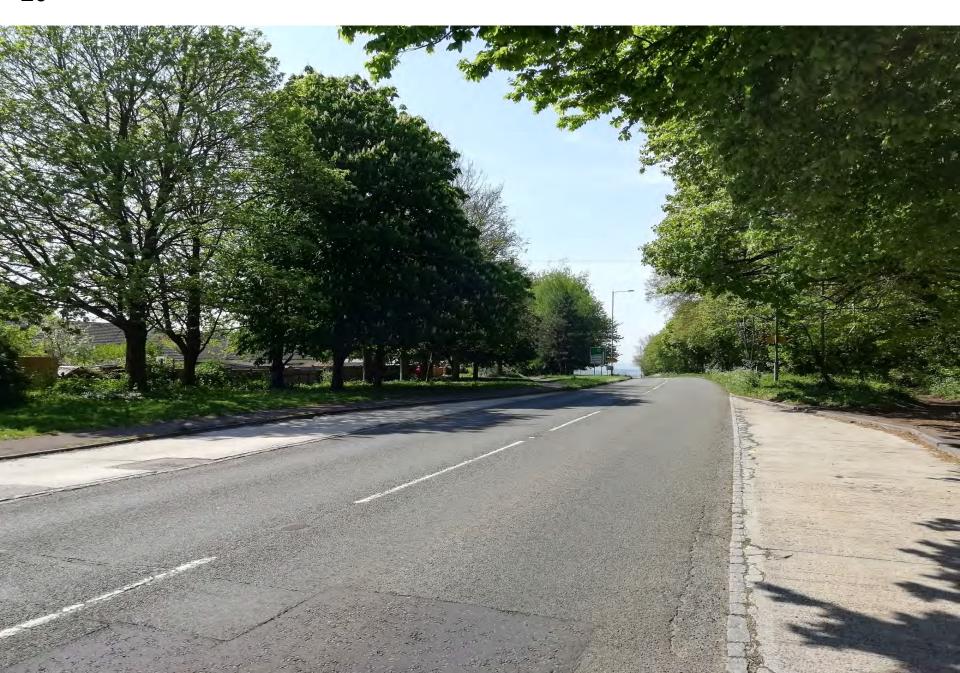

#### 19/11524/DP3 Wiltshire Council Depot, Furnax Lane, Warminster, BA12 8PE

Redevelopment of the existing highway depot. Proposed 4000T salt store, 8no. vehicle bays and welfare facilities and external storage areas.

**Recommendation: Approve with Conditions** 

Site Location Plan

Aerial Photography

Proposed Site Plan 26 New binding begins Red line boundary - Overall area: 11,895m9/1,18ha approx. Proposed force line (2m palisade forcing to match existing civic recycling force) Proposed säding metal gate Bosting structures to be demolished New Highway Depot Building Trees to be removed (to be confirmed) refer to Ethos/Wood & Vale tree survey for trace ratarence datalls WARMINSTER HOUSEHOLD Trees to be retained (to be confirmed) - refer RECYCLING CENTRE to EthosWold & Vale trad survey for trae reference datails Proposed Concrete Proposed Termac EXTERNAL STORAGE AREA EXTERNAL STORAGE AREA Proposed Salt Store, 4000T minimum - termac floor surface Proposed Bno. Vehicle Bays - termac floor surface Proposed Welfart Probosed Covers d Circulation Space - concrete floor surface Proposed Covered washdown and fuel area - concrete floor surface Proposed Soft Landscaping - sofer to NPA drawings for datail Proposed 2no. Bat Boxes SYDENHAMS Proposed 2no. Bird Boxes WEIGHERDGE BUILDERS MERCHANTS Existing Electrical Substation Existing Gas Governor T23 GB 122 121 New tending ands. 05 1 T15 Witship Council Witshire Council Highway Depoil Warminster, BA12 SPE. Proposed Ste Plan LANNING PROJECT STAGE 3 SQ BATH ROAD 3498- TRC- VDQ -00- DR- A - 0002