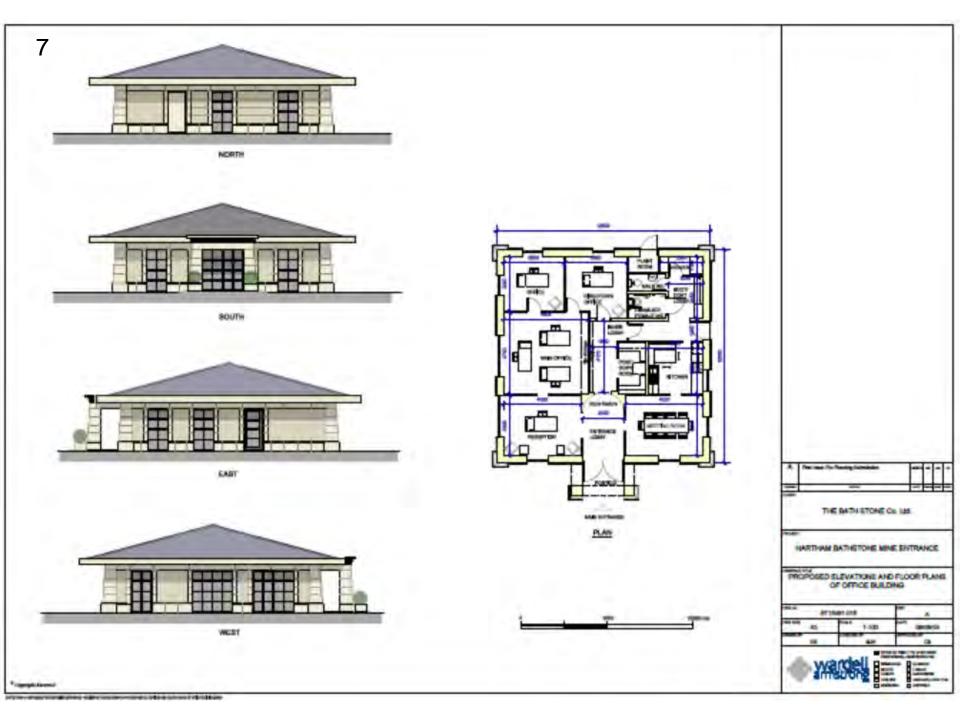

#### 19/07824/WCM Land to the north of the Rudloe Water Treatment Works, Bath Road, Rudloe Firs, Corsham Wiltshire, SN13 0PG

Construction of a new inclined mine entrance from the surface into the existing permitted mine workings, and the construction of ancillary surface facilities including new cutting shed/workshop, block storage area, alterations to existing vehicular access and landscaping at land rear of Rudloe Firs, Bath Road, Corsham.

**Recommendation: Approve with Conditions** 

Aerial Photography

**Extent of permitted mine and extant planning permission** 

**Detail of new access junction** 

**Soft Landscaping** 

**Restoration Plan** 