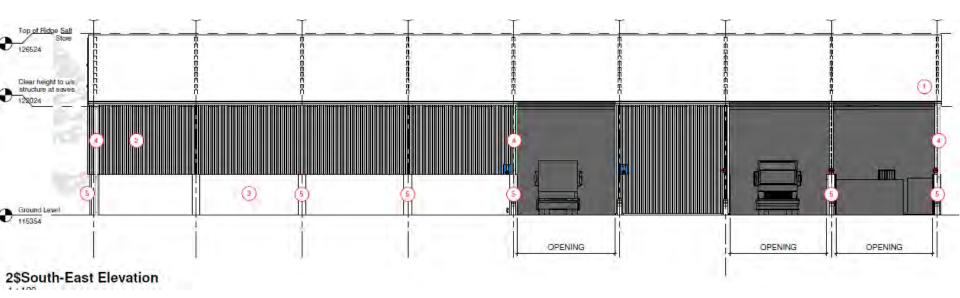

#### 19/11524/DP3 Wiltshire Council Depot, Furnax Lane, Warminster, BA12 8PE

Redevelopment of the existing highway depot. Proposed 4000T salt store, 8no. vehicle bays and welfare facilities and external storage areas.

**Recommendation: Approve with Conditions** 

Site Location Plan

Aerial Photography

Proposed Site Plan 26 New binding begins Red line boundary - Overall area: 11,895m9/1,18ha approx. Proposed force line (2m palisade forcing to match existing civic recycling force) Proposed säding metal gate Bosting structures to be demolished New Highway Depot Building Trees to be removed (to be confirmed) refer to Ethos/Wood & Vale tree survey for trace ratarence datalls WARMINSTER HOUSEHOLD Trees to be retained (to be confirmed) - refer RECYCLING CENTRE to EthosWold & Vale trad survey for trae reference datails Proposed Concrete Proposed Termac EXTERNAL STORAGE AREA EXTERNAL STORAGE AREA Proposed Salt Store, 4000T minimum - termac floor surface Proposed Bno. Vehicle Bays - termac floor surface Proposed Welfart Probosed Covers d Circulation Space - concrete floor surface Proposed Covered washdown and fuel area - concrete floor surface Proposed Soft Landscaping - sofer to NPA drawings for datail Proposed 2no. Bat Boxes SYDENHAMS Proposed 2no. Bird Boxes WEIGHERDGE BUILDERS MERCHANTS Existing Electrical Substation Existing Gas Governor T23 GB 122 121 New tending ands. 05 1 T15 Witship Council Witshire Council Highway Depoil Warminster, BA12 SPE. Proposed Ste Plan LANNING PROJECT STAGE 3 SQ BATH ROAD 3498- TRC- VDQ -00- DR- A - 0002

#### **North-East Elevation**

South-West Elevation