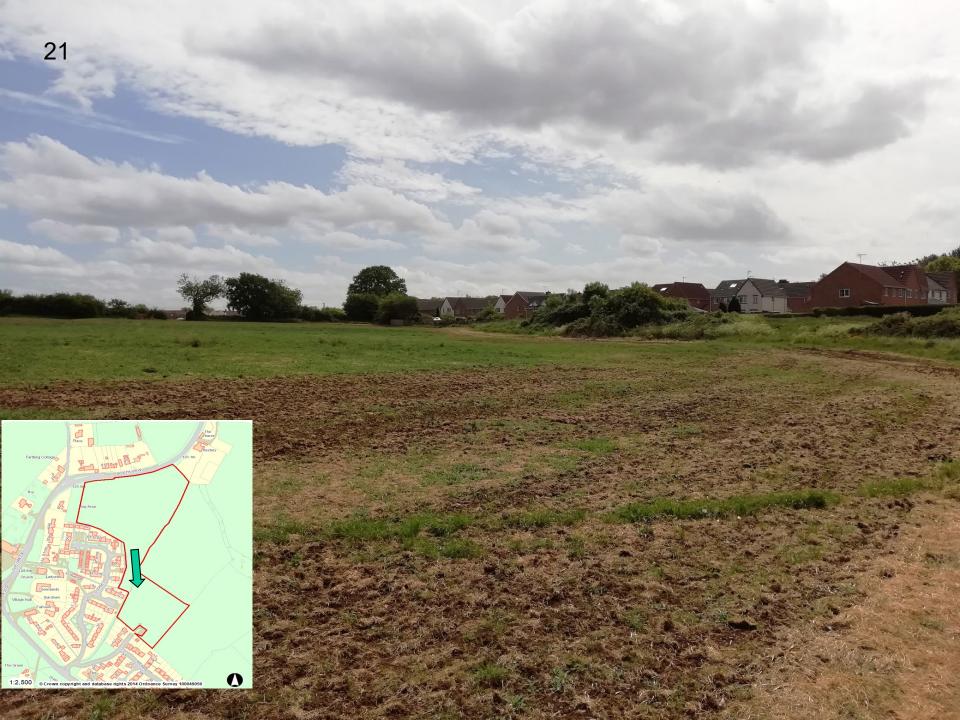

**









### 7b) 20/02387/OUT Land at Pound Farm, South View, Lyneham, Wiltshire

Outline planning application (all matters reserved except means of access only in relation to a new point of access into the site) for residential development of up to 50 dwellings and provision of land for D2 use; including the creation of new vehicular access, public open space, landscape planting, pumping station, surface water attenuation and associated infrastructure.

#### **Recommendation: Approve with Conditions**





### Aerial Photography

Site Location Plan

## Site Location Plan



11



# Site Survey Plan





## Illustrative Site Layout Plan



### Landscape & Visual Context



### Landscape Strategy



This drewing is for planning purposes only Copyright of fichards urban design Rd.













# **Strategic Planning Committee**

27<sup>th</sup> May 2020