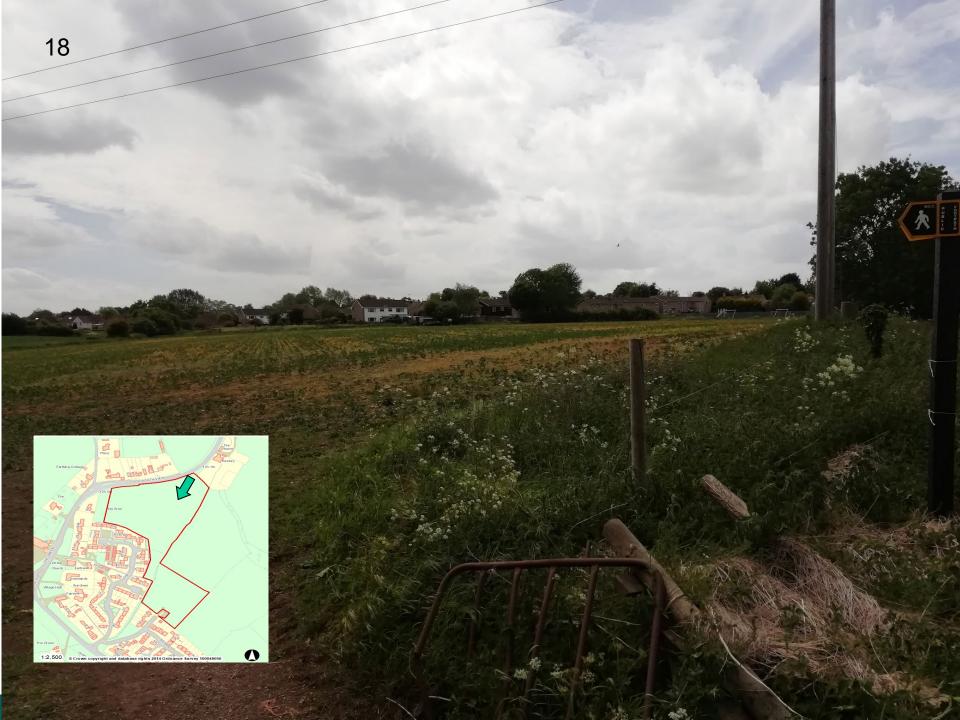

erplan**









### 7b) 20/02387/OUT Land at Pound Farm, South View, Lyneham, Wiltshire

Outline planning application (all matters reserved except means of access only in relation to a new point of access into the site) for residential development of up to 50 dwellings and provision of land for D2 use; including the creation of new vehicular access, public open space, landscape planting, pumping station, surface water attenuation and associated infrastructure.

#### **Recommendation: Approve with Conditions**





### Aerial Photography

Site Location Plan

## Site Location Plan



11



# Site Survey Plan





## Illustrative Site Layout Plan



### Landscape & Visual Context



### Landscape Strategy



This drewing is for planning purposes only Copyright of fichards urban design Rd.













# **Strategic Planning Committee**

27<sup>th</sup> May 2020