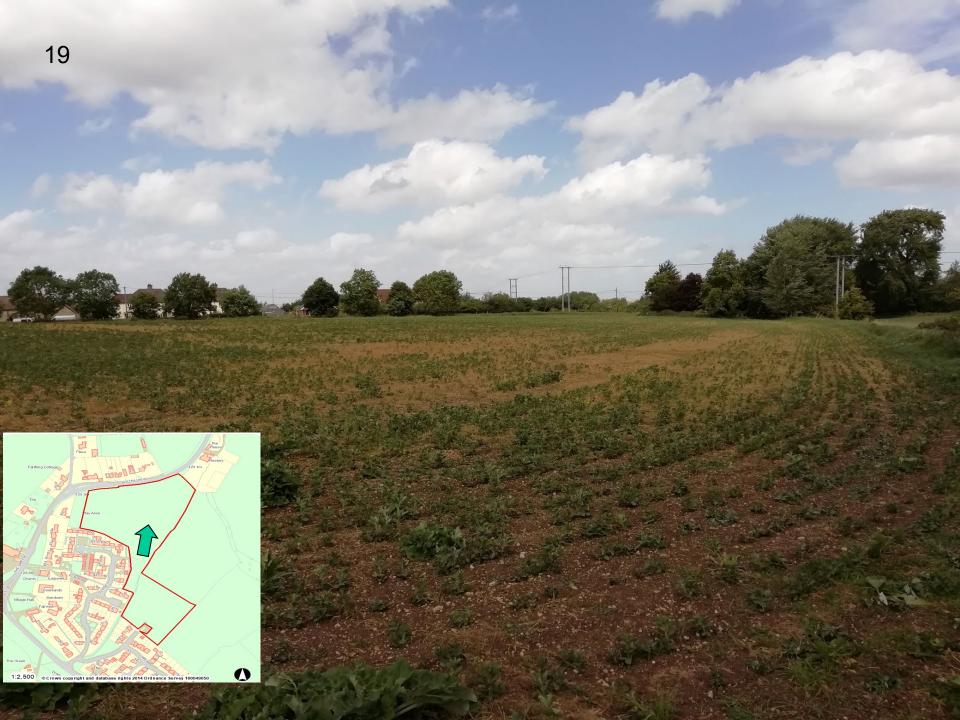

plan**









### 7b) 20/02387/OUT Land at Pound Farm, South View, Lyneham, Wiltshire

Outline planning application (all matters reserved except means of access only in relation to a new point of access into the site) for residential development of up to 50 dwellings and provision of land for D2 use; including the creation of new vehicular access, public open space, landscape planting, pumping station, surface water attenuation and associated infrastructure.

#### **Recommendation: Approve with Conditions**





### Aerial Photography

Site Location Plan

## Site Location Plan



11



# Site Survey Plan





## Illustrative Site Layout Plan



### Landscape & Visual Context



### Landscape Strategy



This drewing is for planning purposes only Copyright of fichards urban design Rd.













# **Strategic Planning Committee**

27<sup>th</sup> May 2020