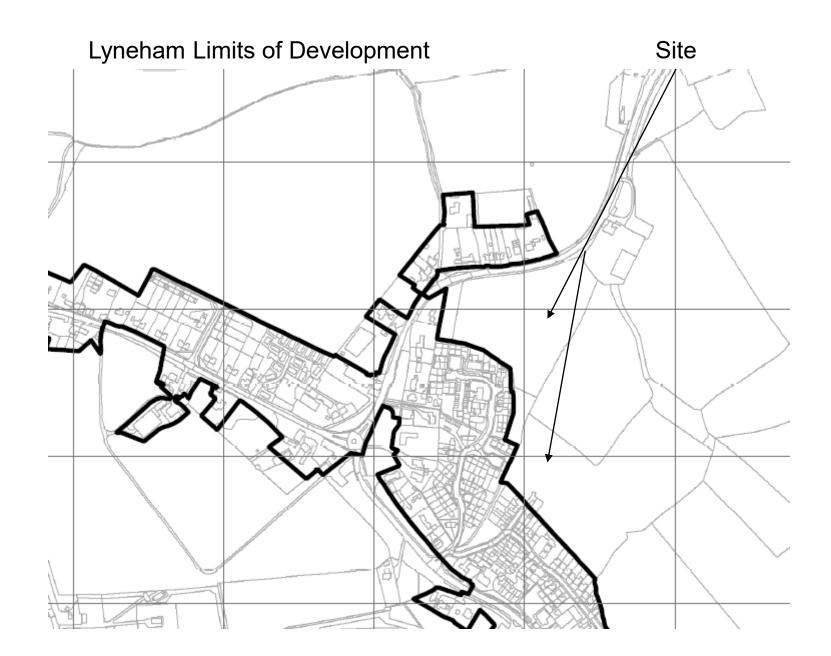

tion and associated infrastructure. **Recommendation: Approve with Conditions** 





### Site Location Plan

Aerial Photography

## Site Location Plan







## **Illustrative Masterplan**









### 7b) 20/02387/OUT Land at Pound Farm, South View, Lyneham, Wiltshire

Outline planning application (all matters reserved except means of access only in relation to a new point of access into the site) for residential development of up to 50 dwellings and provision of land for D2 use; including the creation of new vehicular access, public open space, landscape planting, pumping station, surface water attenuation and associated infrastructure.

#### **Recommendation: Approve with Conditions**





### Aerial Photography

Site Location Plan

## Site Location Plan



11



# Site Survey Plan





## Illustrative Site Layout Plan



### Landscape & Visual Context



### Landscape Strategy



This drewing is for planning purposes only Copyright of fichards urban design Rd.













# **Strategic Planning Committee**

27<sup>th</sup> May 2020