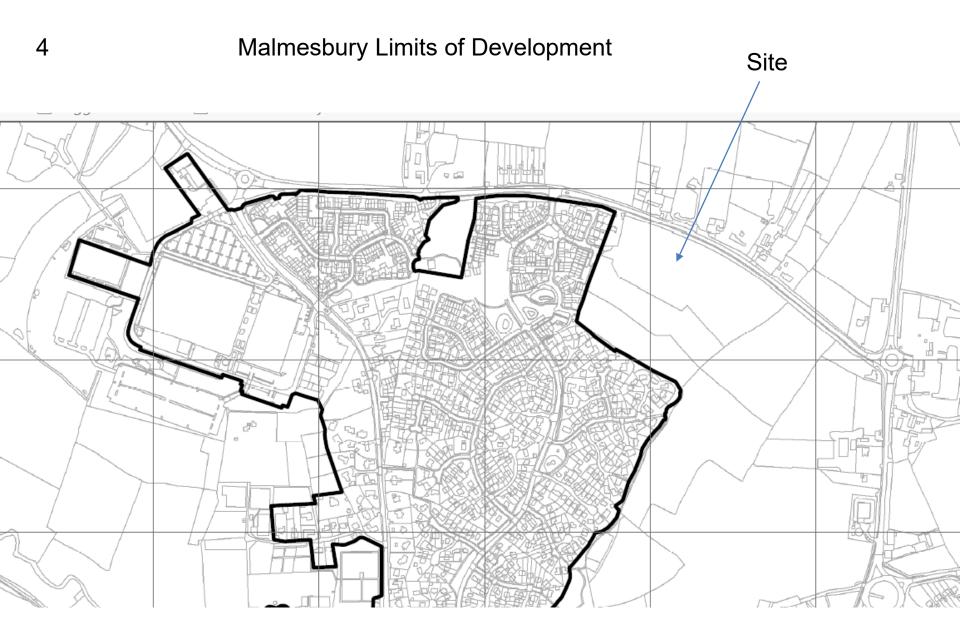

#### 7a) 19/11569/OUT Land South of Filands, Malmesbury, Wiltshire

Outline planning application (all matters reserved except means of access only in relation to a new point of access into the site) for residential development, including the construction of up to 71 dwellings, the creation of new vehicular access with footways and cycleways and ancillary road infrastructure, public open spaces, children's play area, landscape planting, surface water attenuation and associated infrastructure. **Recommendation: Approve with Conditions** 