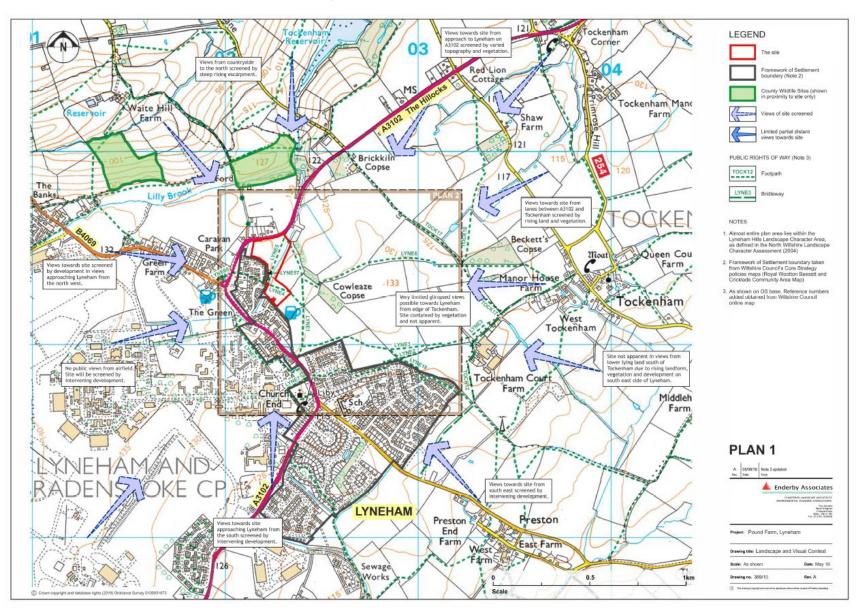

ditions** 





### Site Location Plan

Aerial Photography

## Site Location Plan







## **Illustrative Masterplan**









### 7b) 20/02387/OUT Land at Pound Farm, South View, Lyneham, Wiltshire

Outline planning application (all matters reserved except means of access only in relation to a new point of access into the site) for residential development of up to 50 dwellings and provision of land for D2 use; including the creation of new vehicular access, public open space, landscape planting, pumping station, surface water attenuation and associated infrastructure.

#### **Recommendation: Approve with Conditions**





### Aerial Photography

Site Location Plan

## Site Location Plan



11



# Site Survey Plan





## Illustrative Site Layout Plan



### Landscape & Visual Context



### Landscape Strategy



This drewing is for planning purposes only Copyright of fichards urban design Rd.













# **Strategic Planning Committee**

27<sup>th</sup> May 2020