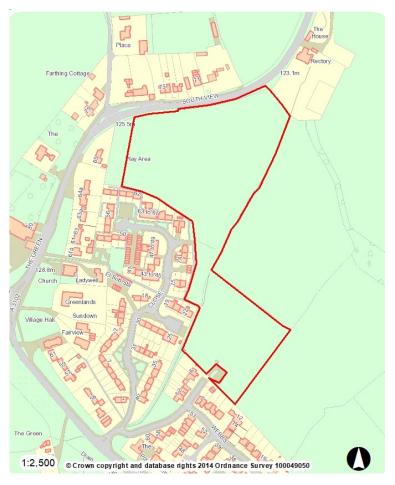

d infrastructure, public open spaces, children's play area, landscape planting, surface water attenuation and associated infrastructure. **Recommendation: Approve with Conditions** 





### Site Location Plan

Aerial Photography

## Site Location Plan







## **Illustrative Masterplan**









### 7b) 20/02387/OUT Land at Pound Farm, South View, Lyneham, Wiltshire

Outline planning application (all matters reserved except means of access only in relation to a new point of access into the site) for residential development of up to 50 dwellings and provision of land for D2 use; including the creation of new vehicular access, public open space, landscape planting, pumping station, surface water attenuation and associated infrastructure.

#### **Recommendation: Approve with Conditions**





### Aerial Photography

Site Location Plan

## Site Location Plan



11



# Site Survey Plan





## Illustrative Site Layout Plan



### Landscape & Visual Context



### Landscape Strategy



This drewing is for planning purposes only Copyright of fichards urban design Rd.













# **Strategic Planning Committee**

27<sup>th</sup> May 2020