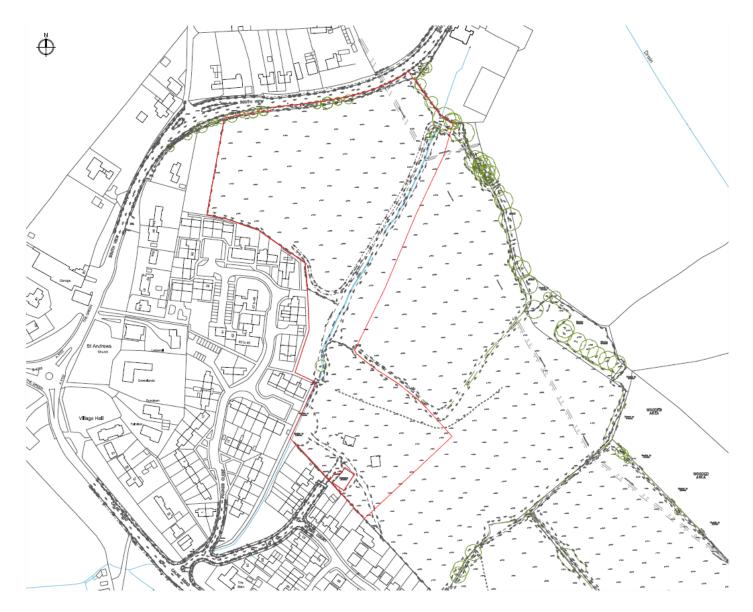

uation and associated infrastructure. **Recommendation: Approve with Conditions** 





### Site Location Plan

Aerial Photography

## Site Location Plan







## **Illustrative Masterplan**









### 7b) 20/02387/OUT Land at Pound Farm, South View, Lyneham, Wiltshire

Outline planning application (all matters reserved except means of access only in relation to a new point of access into the site) for residential development of up to 50 dwellings and provision of land for D2 use; including the creation of new vehicular access, public open space, landscape planting, pumping station, surface water attenuation and associated infrastructure.

#### **Recommendation: Approve with Conditions**





### Aerial Photography

Site Location Plan

## Site Location Plan



11



# Site Survey Plan





## Illustrative Site Layout Plan



### Landscape & Visual Context



### Landscape Strategy



This drewing is for planning purposes only Copyright of fichards urban design Rd.













# **Strategic Planning Committee**

27<sup>th</sup> May 2020