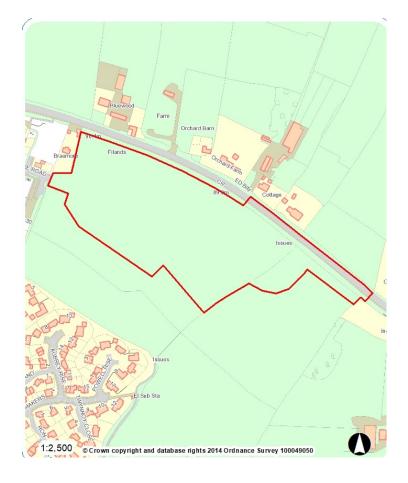

# **Strategic Planning Committee**

1

27<sup>th</sup> May 2020

#### 7a) 19/11569/OUT Land South of Filands, Malmesbury, Wiltshire

Outline planning application (all matters reserved except means of access only in relation to a new point of access into the site) for residential development, including the construction of up to 71 dwellings, the creation of new vehicular access with footways and cycleways and ancillary road infrastructure, public open spaces, children's play area, landscape planting, surface water attenuation and associated infrastructure. **Recommendation: Approve with Conditions** 





### Site Location Plan

Aerial Photography

## Site Location Plan







## **Illustrative Masterplan**









### 7b) 20/02387/OUT Land at Pound Farm, South View, Lyneham, Wiltshire

Outline planning application (all matters reserved except means of access only in relation to a new point of access into the site) for residential development of up to 50 dwellings and provision of land for D2 use; including the creation of new vehicular access, public open space, landscape planting, pumping station, surface water attenuation and associated infrastructure.

#### **Recommendation: Approve with Conditions**





### Aerial Photography

Site Location Plan

## Site Location Plan



11



# Site Survey Plan





## Illustrative Site Layout Plan



### Landscape & Visual Context



### Landsc