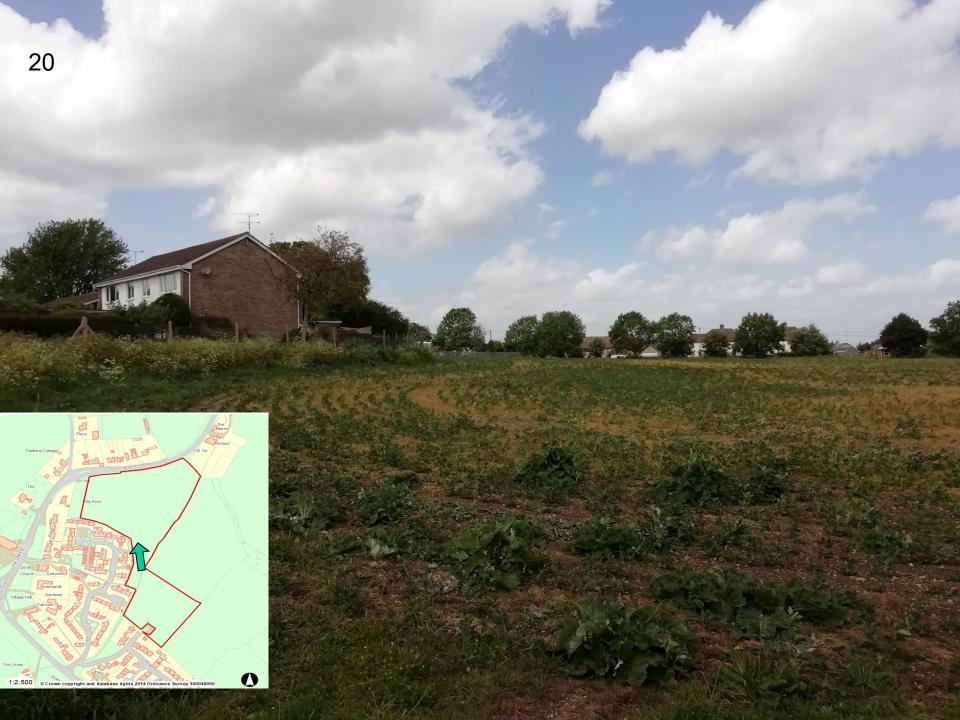

an**









### 7b) 20/02387/OUT Land at Pound Farm, South View, Lyneham, Wiltshire

Outline planning application (all matters reserved except means of access only in relation to a new point of access into the site) for residential development of up to 50 dwellings and provision of land for D2 use; including the creation of new vehicular access, public open space, landscape planting, pumping station, surface water attenuation and associated infrastructure.

#### **Recommendation: Approve with Conditions**





### Aerial Photography

Site Location Plan

## Site Location Plan



11



# Site Survey Plan





## Illustrative Site Layout Plan



### Landscape & Visual Context



### Landscape Strategy



This drewing is for planning purposes only Copyright of fichards urban design Rd.













# **Strategic Planning Committee**

27<sup>th</sup> May 2020