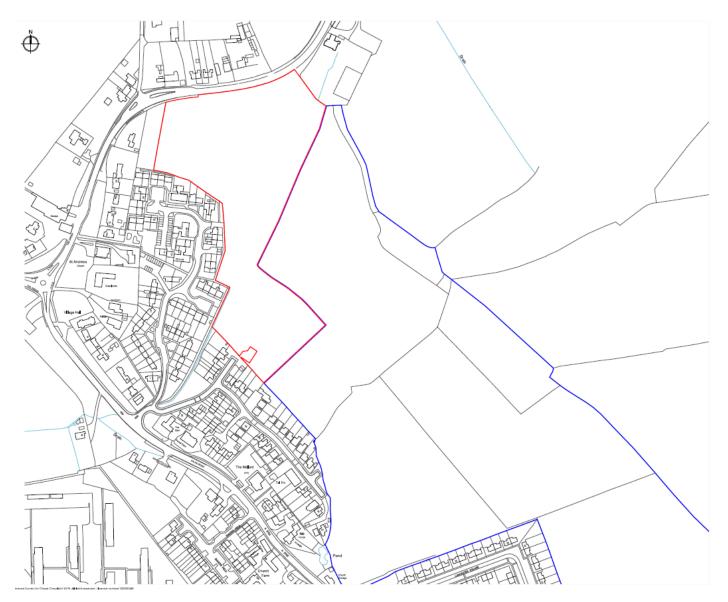

lanting, surface water attenuation and associated infrastructure. **Recommendation: Approve with Conditions** 





### Site Location Plan

Aerial Photography

## Site Location Plan







## **Illustrative Masterplan**









### 7b) 20/02387/OUT Land at Pound Farm, South View, Lyneham, Wiltshire

Outline planning application (all matters reserved except means of access only in relation to a new point of access into the site) for residential development of up to 50 dwellings and provision of land for D2 use; including the creation of new vehicular access, public open space, landscape planting, pumping station, surface water attenuation and associated infrastructure.

#### **Recommendation: Approve with Conditions**





### Aerial Photography

Site Location Plan

## Site Location Plan



11



# Site Survey Plan





## Illustrative Site Layout Plan



### Landscape & Visual Context



### Landscape Strategy



This drewing is for planning purposes only Copyright of fichards urban design Rd.













# **Strategic Planning Committee**

27<sup>th</sup> May 2020