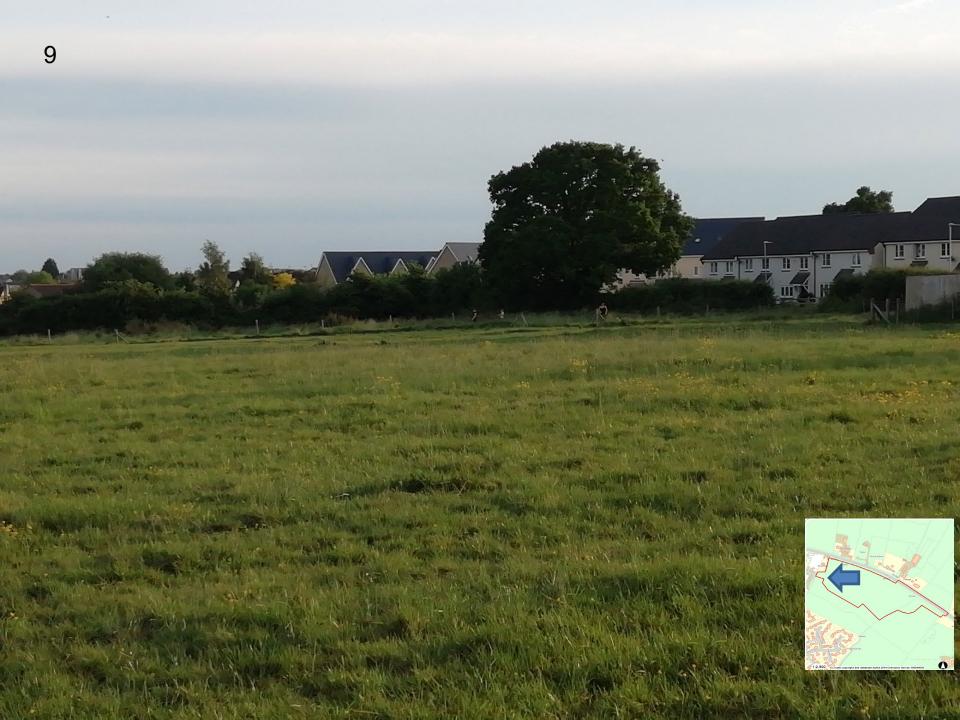

# **Strategic Planning Committee**

1

27<sup>th</sup> May 2020

#### 7a) 19/11569/OUT Land South of Filands, Malmesbury, Wiltshire

Outline planning application (all matters reserved except means of access only in relation to a new point of access into the site) for residential development, including the construction of up to 71 dwellings, the creation of new vehicular access with footways and cycleways and ancillary road infrastructure, public open spaces, children's play area, landscape planting, surface water attenuation and associated infrastructure. **Recommendation: Approve with Conditions** 





### Site Location Plan

Aerial Photography

## Site Location Plan







## **Illustrative Masterplan**









### 7b) 20/02387/OUT Land at Pound Farm, South View, Lyneham, Wiltshire

Outline planning application (all matters reserved except means of access only in relation to a new point of access into the site) for residential development of up to 50 dwellings and provision of land for D2 use; including the creation of new vehicular access, public open space, landscape planting, pumping station, surface water attenuation and associated infrastructure.

#### **Recommendation: Approve with Conditions**





### Aerial Photography

Site Location Plan

## Site Location Plan



11



# Site Survey Plan





## Illustrative Site Layout Plan



### Landscape & Visual Context



### Landscape Strategy



This drewing is for planning purposes only Copyright of fichards urban design Rd.













# **