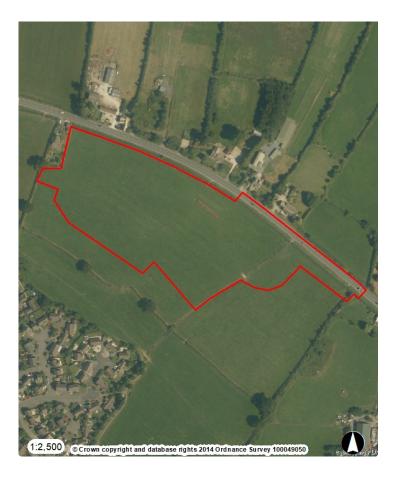

# **Strategic Planning Committee**

1

27<sup>th</sup> May 2020

#### 7a) 19/11569/OUT Land South of Filands, Malmesbury, Wiltshire

Outline planning application (all matters reserved except means of access only in relation to a new point of access into the site) for residential development, including the construction of up to 71 dwellings, the creation of new vehicular access with footways and cycleways and ancillary road infrastructure, public open spaces, children's play area, landscape planting, surface water attenuation and associated infrastructure. **Recommendation: Approve with Conditions** 





### Site Location Plan

Aerial Photography

## Site Location Plan







## **Illustrative Masterplan**









### 7b) 20/02387/OUT Land at Pound Farm, South View, Lyneham, Wiltshire

Outline planning application (all matters reserved except means of access only in relation to a new point of access into the site) for residential development of up to 50 dwellings and provision of land for D2 use; including the creation of new vehicular access, public open space, landscape planting, pumping station, surface water attenuation and associated infrastructure.

#### **Recommendation: Approve with Conditions**





### Aerial Photography

Site Location Plan

## Site Location Plan



11



# Site Survey Plan





## Illustrative Site Layout Plan



### Landscape & Visual Context



### Landscap