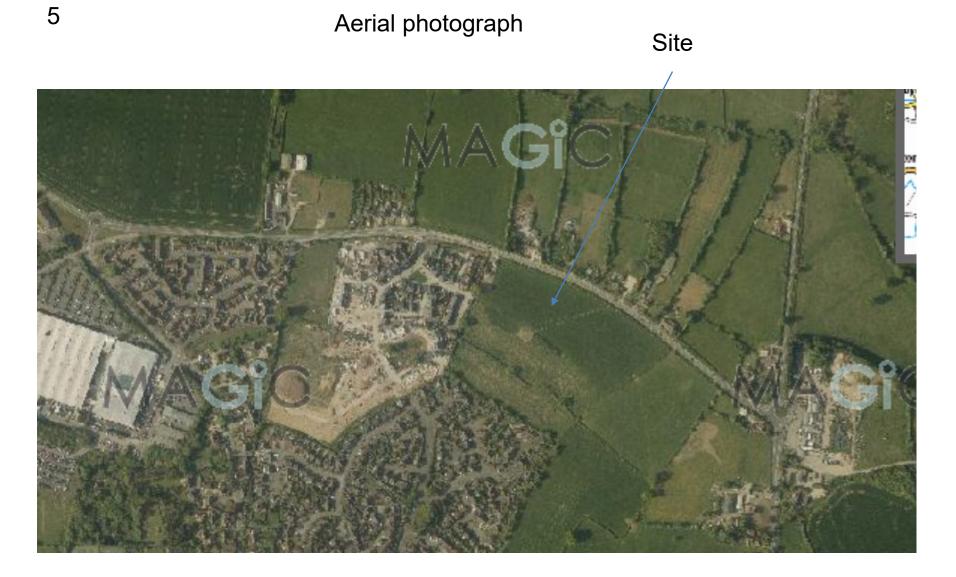

### Site Location Plan

Aerial Photography

#### 7a) 19/11569/OUT Land South of Filands, Malmesbury, Wiltshire

Outline planning application (all matters reserved except means of access only in relation to a new point of access into the site) for residential development, including the construction of up to 71 dwellings, the creation of new vehicular access with footways and cycleways and ancillary road infrastructure, public open spaces, children's play area, landscape planting, surface water attenuation and associated infrastructure. **Recommendation: Approve with Conditions** 