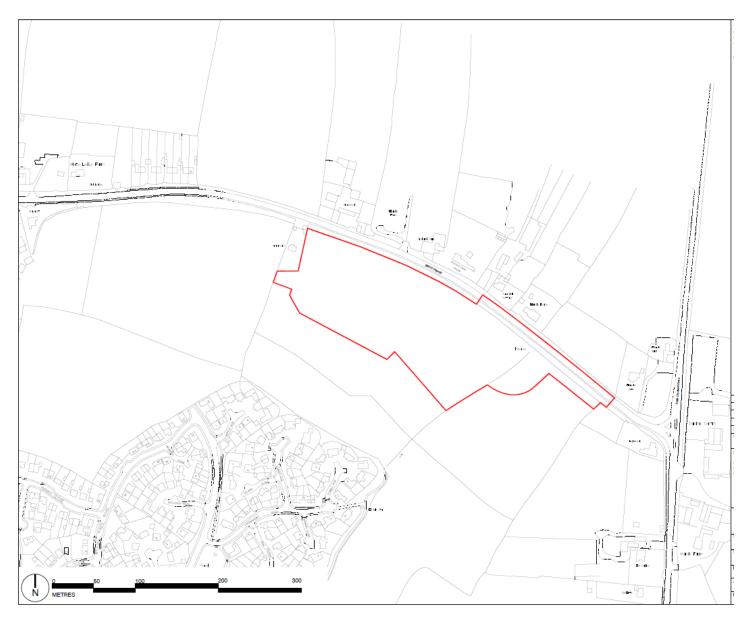

# **Strategic Planning Committee**

1

27<sup>th</sup> May 2020

#### 7a) 19/11569/OUT Land South of Filands, Malmesbury, Wiltshire

Outline planning application (all matters reserved except means of access only in relation to a new point of access into the site) for residential development, including the construction of up to 71 dwellings, the creation of new vehicular access with footways and cycleways and ancillary road infrastructure, public open spaces, children's play area, landscape planting, surface water attenuation and associated infrastructure. **Recommendation: Approve with Conditions** 





### Site Location Plan

Aerial Photography

## Site Location Plan







## **Illustrative Masterplan**









### 7b) 20/02387/OUT Land at Pound Farm, South View, Lyneham, Wiltshire

Outline planning application (all matters reserved except means of access only in relation to a new point of access into the site) for residential development of up to 50 dwellings and provision of land for D2 use; including the creation of new vehicular access, public open space, landscape planting, pumping station, surface water attenuation and associated infrastructure.

#### **Recommendation: Approve with Conditions**





### Aerial Photography

Site Location Plan

## Site Location Plan



11



# Site Survey Plan





## Illustrative Site Layout Plan



### Landscape & Visual Context



### Landscape Strategy



This drewing is for planning purposes only Copyright of