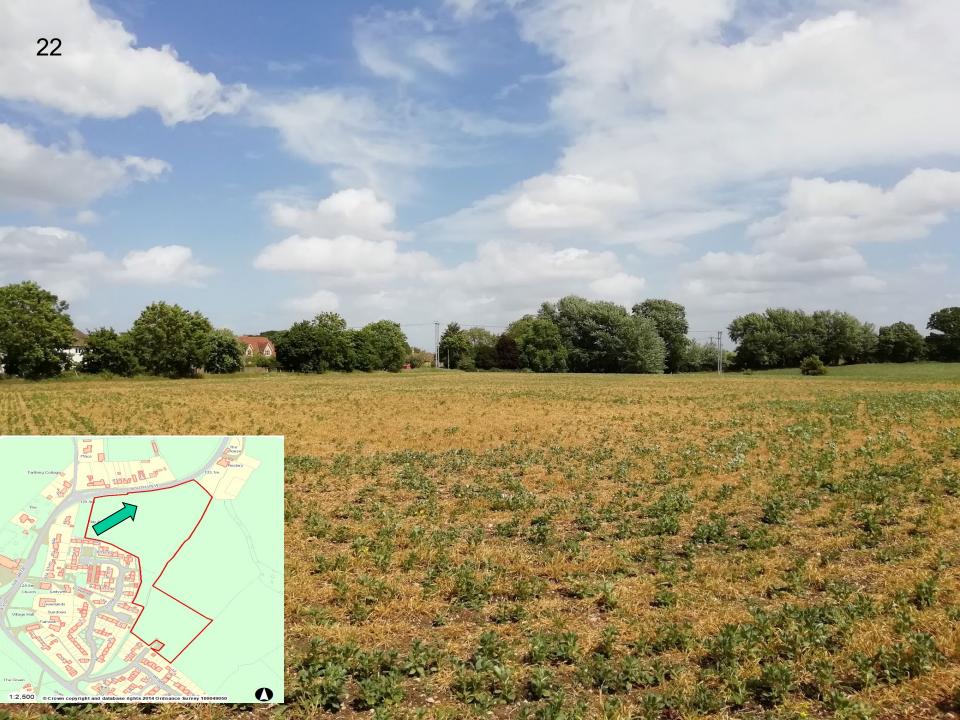

### 7b) 20/02387/OUT Land at Pound Farm, South View, Lyneham, Wiltshire

Outline planning application (all matters reserved except means of access only in relation to a new point of access into the site) for residential development of up to 50 dwellings and provision of land for D2 use; including the creation of new vehicular access, public open space, landscape planting, pumping station, surface water attenuation and associated infrastructure.

#### **Recommendation: Approve with Conditions**





### Aerial Photography

Site Location Plan

## Site Location Plan



11



# Site Survey Plan





## Illustrative Site Layout Plan



### Landscape & Visual Context



### Landscape Strategy



This drewing is for planning purposes only Copyright of fichards urban design Rd.













# **Strategic Planning Committee**

27<sup>th</sup> May 2020