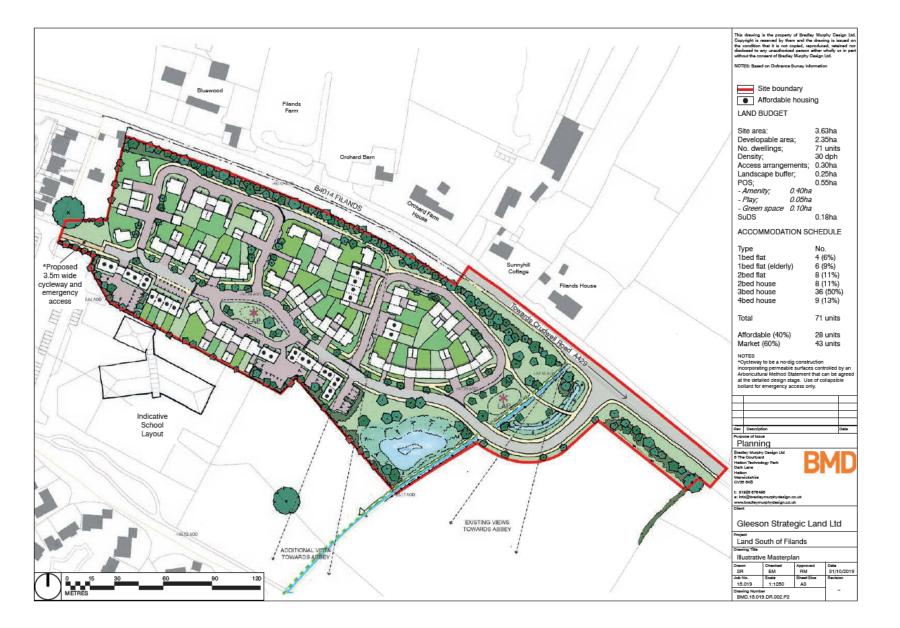

## **Illustrative Masterplan**

#### 7a) 19/11569/OUT Land South of Filands, Malmesbury, Wiltshire

Outline planning application (all matters reserved except means of access only in relation to a new point of access into the site) for residential development, including the construction of up to 71 dwellings, the creation of new vehicular access with footways and cycleways and ancillary road infrastructure, public open spaces, children's play area, landscape planting, surface water attenuation and associated infrastructure. **Recommendation: Approve with Conditions** 