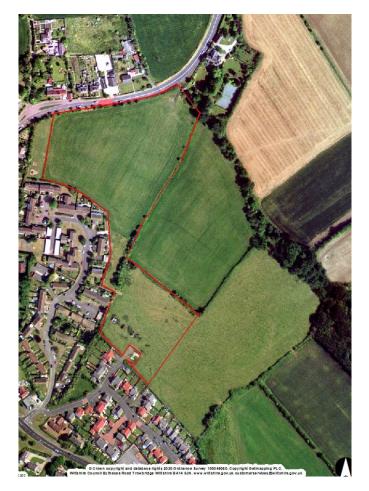

infrastructure, public open spaces, children's play area, landscape planting, surface water attenuation and associated infrastructure. **Recommendation: Approve with Conditions** 





### Site Location Plan

Aerial Photography

## Site Location Plan







## **Illustrative Masterplan**









### 7b) 20/02387/OUT Land at Pound Farm, South View, Lyneham, Wiltshire

Outline planning application (all matters reserved except means of access only in relation to a new point of access into the site) for residential development of up to 50 dwellings and provision of land for D2 use; including the creation of new vehicular access, public open space, landscape planting, pumping station, surface water attenuation and associated infrastructure.

#### **Recommendation: Approve with Conditions**





### Aerial Photography

Site Location Plan

## Site Location Plan



11



# Site Survey Plan





## Illustrative Site Layout Plan



### Landscape & Visual Context



### Landscape Strategy



This drewing is for planning purposes only Copyright of fichards urban design Rd.













# **Strategic Planning Committee**

27<sup>th</sup> May 2020