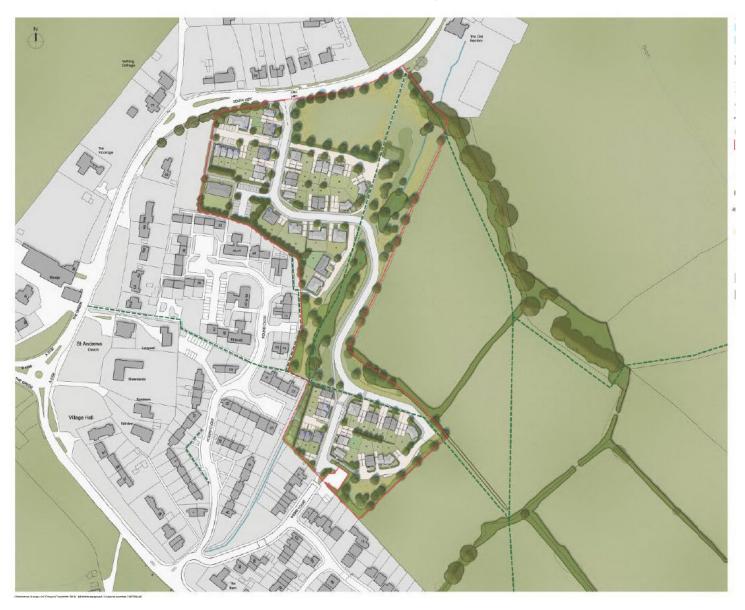

**Recommendation: Approve with Conditions** 





### Site Location Plan

Aerial Photography

## Site Location Plan







## **Illustrative Masterplan**









### 7b) 20/02387/OUT Land at Pound Farm, South View, Lyneham, Wiltshire

Outline planning application (all matters reserved except means of access only in relation to a new point of access into the site) for residential development of up to 50 dwellings and provision of land for D2 use; including the creation of new vehicular access, public open space, landscape planting, pumping station, surface water attenuation and associated infrastructure.

#### **Recommendation: Approve with Conditions**





### Aerial Photography

Site Location Plan

## Site Location Plan



11



# Site Survey Plan





## Illustrative Site Layout Plan



### Landscape & Visual Context



### Landscape Strategy



This drewing is for planning purposes only Copyright of fichards urban design Rd.













# **Strategic Planning Committee**

27<sup>th</sup> May 2020