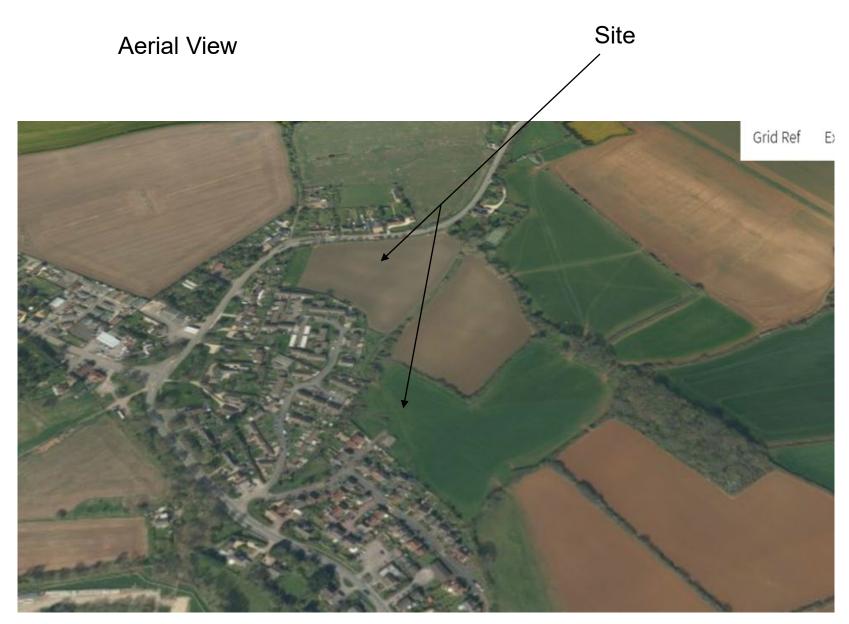

g, surface water attenuation and associated infrastructure. **Recommendation: Approve with Conditions** 





### Site Location Plan

Aerial Photography

## Site Location Plan







## **Illustrative Masterplan**









### 7b) 20/02387/OUT Land at Pound Farm, South View, Lyneham, Wiltshire

Outline planning application (all matters reserved except means of access only in relation to a new point of access into the site) for residential development of up to 50 dwellings and provision of land for D2 use; including the creation of new vehicular access, public open space, landscape planting, pumping station, surface water attenuation and associated infrastructure.

#### **Recommendation: Approve with Conditions**





### Aerial Photography

Site Location Plan

## Site Location Plan



11



# Site Survey Plan





## Illustrative Site Layout Plan



### Landscape & Visual Context



### Landscape Strategy



This drewing is for planning purposes only Copyright of fichards urban design Rd.













# **Strategic Planning Committee**

27<sup>th</sup> May 2020