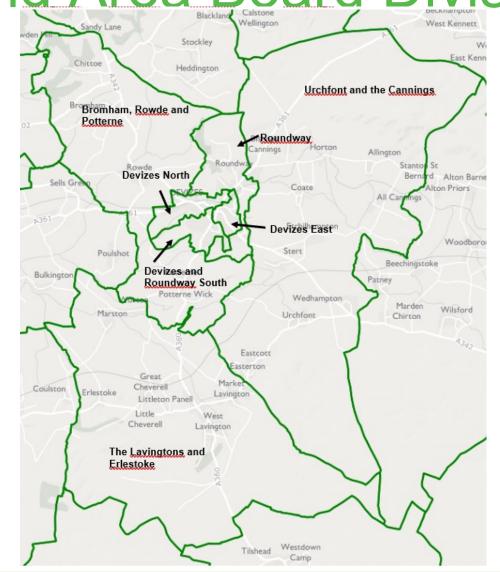

Area Board Boundary Review Draft Recommendation of the Electoral Review Committee Devizes Area Board



**Background to the Review** Area Board composition Electoral Review of Wiltshire Council

## **Process of the Review**

Electoral Review Committee Consultation





## Existing Area Board Divisions





## Proposed Area Board



Comprising the Divisions of: Bromham, Rowde and Roundway Urchfont and Bishops Cannings The Lavingtons Devizes East Devizes South Devizes North Devizes Rural West



## A consultation will run from 10 September 2020 – 31 October 2020

Responses can be sent to <u>CGR@wiltshire.gov.uk</u>. Or Democratic Services, County Hall, Trowbridge, BA14 8JN