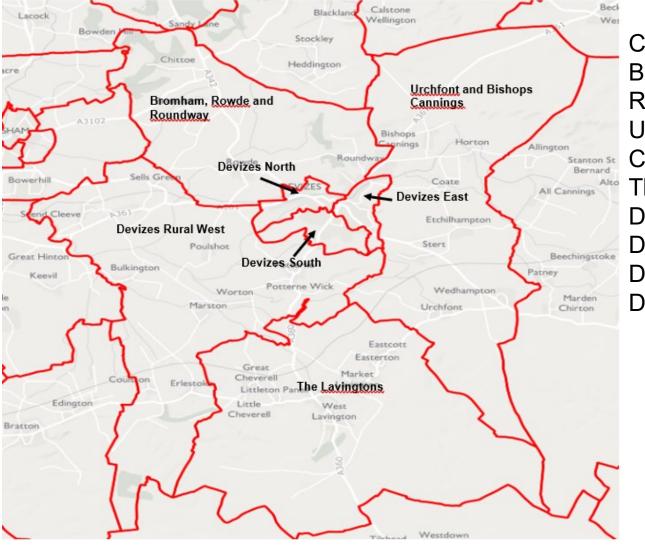

## Proposed Area Board

Comprising the Divisions of: Bromham, Rowde and Roundway Urchfont and Bishops Cannings The Lavingtons Devizes East Devizes South Devizes North Devizes Rural West