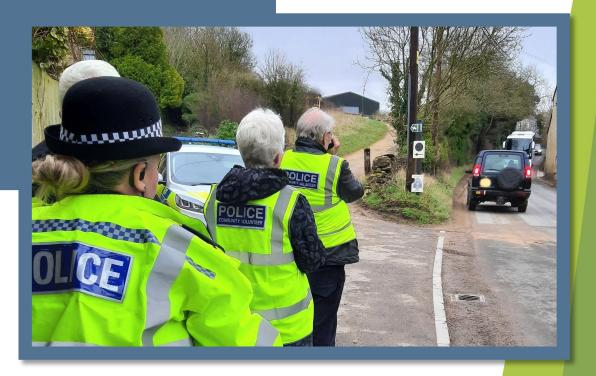

## **Community Speed Watch**

**CSW** 

### • CSW Malmesbury area - Data since July 2020 to 8 May 2024

| Team             | No. 1st<br>letters | No. 2nd<br>letters | No. 3rd | No.<br>excessive<br>letters | No. tractor<br>letters |      |     | Average speeders % |
|------------------|--------------------|--------------------|---------|-----------------------------|------------------------|------|-----|--------------------|
| Charlton         | 1818               | 143                | 40      | 114                         | 11                     | 2126 | 149 | 6.8%               |
| Eastcourt        | 227                | 25                 | 8       | 11                          | 0                      | 271  | 112 | 4.5%               |
| Filands          | 4                  | 0                  | 0       | 0                           | 0                      | 4    | 1   | 1.0%               |
| Little Somerford | 283                | 26                 | 10      | 11                          | 0                      | 330  | 74  | 3.3%               |
| Milbourne        | 217                | 25                 | 8       | 6                           | 0                      | 256  | 127 | 4.7%               |
| Grand Total      | 2549               | 219                | 66      | 142                         | 11                     | 2987 | 463 | 4.1%               |