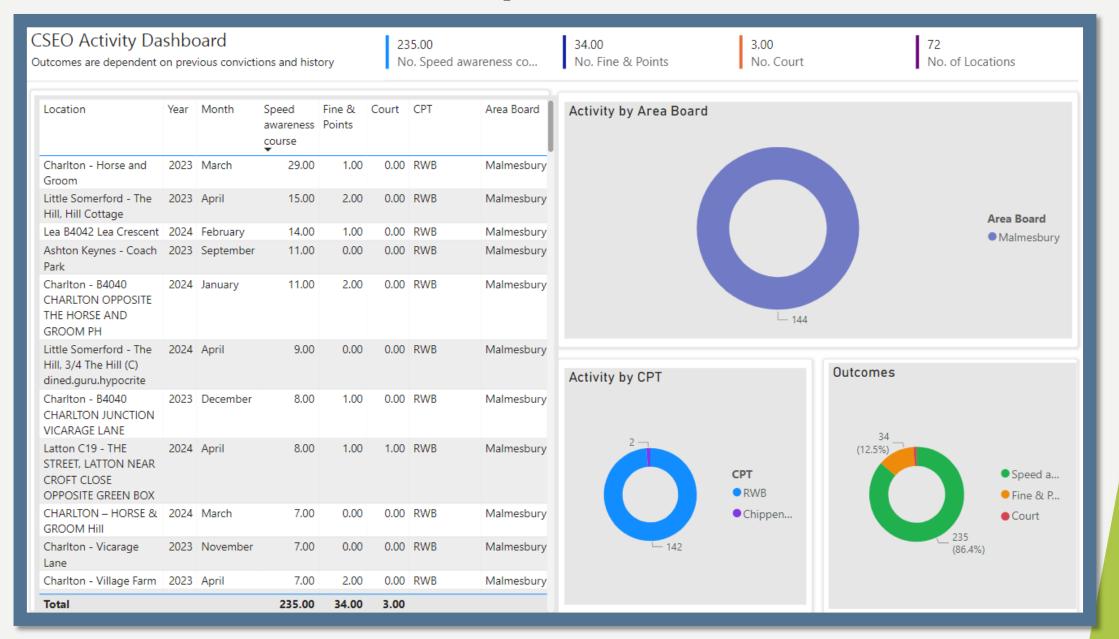

| 2023 | November | 72.00                        | 10.00            | 0.00                                | Salisbury  | Southern  |                               | ● Trowbrid                                                 |                   |                                                                 |
| Total                                                                              |      |          | 10,667.00                    | 1,450.00         | 144.00                              |            |           |                               |                                                            |                   |                                                                 |

### • CSEO - Malmesbury Area Board - 1 January 2023 to 8 May 2024



### Your Force | Your Area | Follow us

For information on Road Safety in Wiltshire visit: Road safety campaign 2023 | Wiltshire Police

Road Safety (wiltshire-pcc.gov.uk)



Malmesbury Town | Your Area | Wiltshire Police | Wiltshire Police



Malmesbury Police | Facebook



Wilts Specialist Ops (@WiltsSpecOps) / X (twitter.com)

Wiltshire Specials (@wiltspolicesc) / Twitter