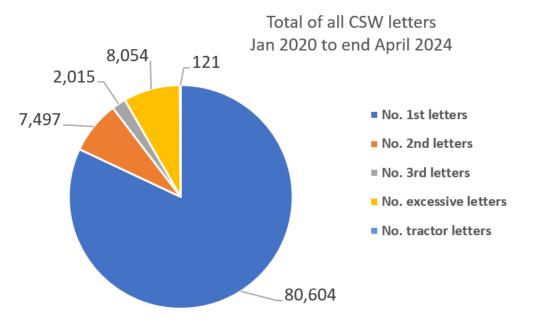

## **Community Speed Watch**

**CSW** 

### • CSW Malmesbury area - Data since July 2020 to 8 May 2024

| Team             | No. 1st<br>letters | No. 2nd<br>letters | No. 3rd | No.<br>excessive<br>letters | No. tractor<br>letters |      |     | Average speeders % |
|------------------|--------------------|--------------------|---------|-----------------------------|------------------------|------|-----|--------------------|
| Charlton         | 1818               | 143                | 40      | 114                         | 11                     | 2126 | 149 | 6.8%               |
| Eastcourt        | 227                | 25                 | 8       | 11                          | 0                      | 271  | 112 | 4.5%               |
| Filands          | 4                  | 0                  | 0       | 0                           | 0                      | 4    | 1   | 1.0%               |
| Little Somerford | 283                | 26                 | 10      | 11                          | 0                      | 330  | 74  | 3.3%               |
| Milbourne        | 217                | 25                 | 8       | 6                           | 0                      | 256  | 127 | 4.7%               |
| Grand Total      | 2549               | 219                | 66      | 142                         | 11                     | 2987 | 463 | 4.1%               |