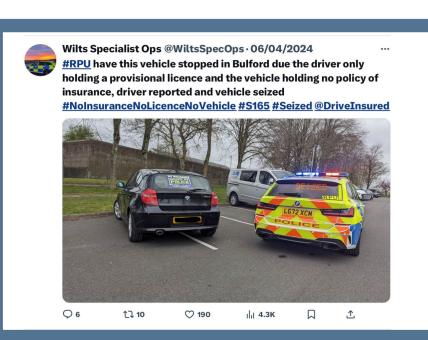

### Wider work recently

Our Roads Policing Unit (RPU) in the last quarter, covering January to April issued over **2390 tickets** to motorists, for numerous road related offences.

- Op <u>Tramline</u> is running every month, in April the main focus was on mobile phone enforcement.
- 5 more RPU officers have joined the team.
- RPU ran a MIB no insurance operation focussing on the M4 in conjunction with TVP, A&S and Gwent Police. Wiltshire had 12 vehicles seized off the M4 and the highest in the region.