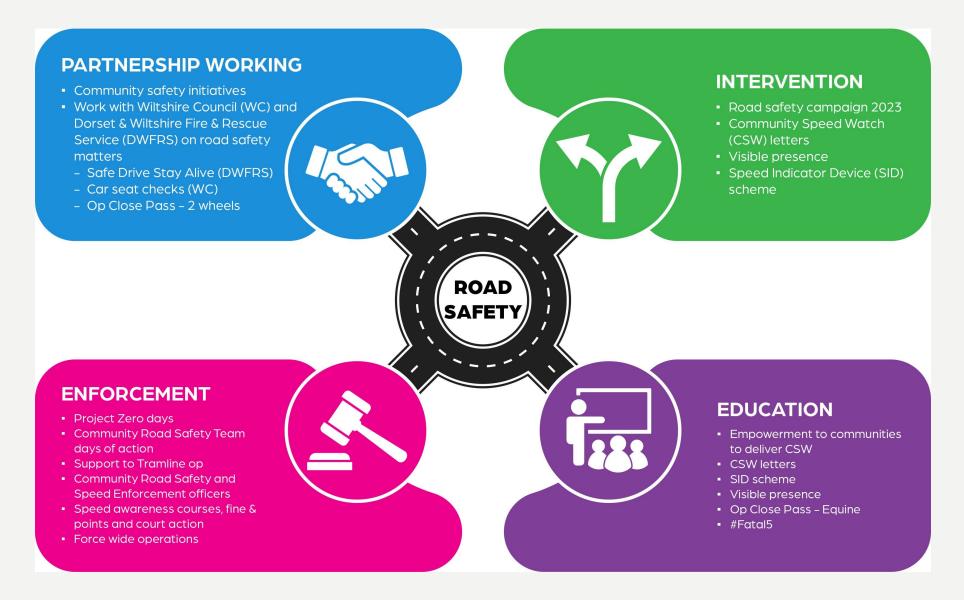

ntion (careless driving) is committed when your driving falls below the minimum standard expected of a competent and careful driver, and includes driving without reasonable consideration for other road users.

#### Some examples of careless or inconsiderate driving are:

- overtaking on the inside
- driving too close to another vehicle
- driving through a red light by mistake
- turning into the path of another vehicle
- flashing lights to force other drivers to give way
- misusing lanes to gain advantage over other drivers
- the driver being avoidably distracted by tuning the radio, lighting a cigarette etc
- •unnecessarily staying in an overtaking lane
- unnecessarily slow driving or braking
- dazzling other drivers with un-dipped headlights



### Community Road Safety Team; what we do



## **Community Speed Watch**

**CSW** 



### • CSW Malmesbury area - Data since July 2020 to 8 May 2024

| Team             | No. 1st<br>letters | No. 2nd<br>letters | No. 3rd | No.<br>excessive<br>letters | No. tractor<br>letters |      |     | Average speeders % |
|------------------|--------------------|--------------------|---------|-----------------------------|------------------------|------|-----|--------------------|
| Charlton         | 1818               | 143                | 40      | 114                         | 11                     | 2126 | 149 | 6.8%               |
| Eastcourt        | 227                | 25                 | 8       | 11                          | 0                      | 271  | 112 | 4.5%               |
| Filands          | 4                  | 0