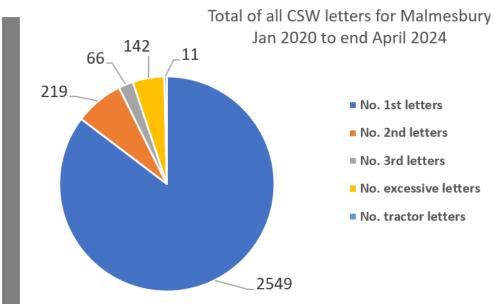

## **Community Speed Watch**

**CSW** 

### • CSW Malmesbury area - Data since July 2020 to 8 May 2024

| Team             | No. 1st<br>letters | No. 2nd<br>letters | No. 3rd | No.<br>excessive<br>letters | No. tractor<br>letters |      |     | Average speeders % |
|------------------|--------------------|--------------------|---------|-----------------------------|------------------------|------|-----|--------------------|
| Charlton         | 1818               | 143                | 40      | 114                         | 11                     | 2126 | 149 | 6.8%               |
| Eastcourt        | 227                | 25                 | 8       | 11                          | 0                      | 271  | 112 | 4.5%               |
| Filands          | 4                  | 0                  | 0       | 0                           | 0                      | 4    | 1   | 1.0%               |
| Little Somerford | 283                | 26                 | 10      | 11                          | 0                      | 330  | 74  | 3.3%               |
| Milbourne        | 217                | 25                 | 8       | 6                           | 0                      | 256  | 127 | 4.7%               |
| Grand Total      | 2549               | 219                | 66      | 142                         | 11                     | 2987 | 463 | 4.1%               |