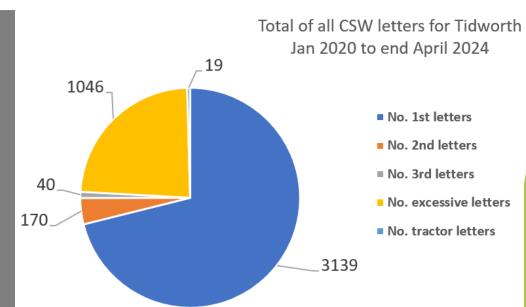

# • CSW - Tidworth area - Data since July 2020 to 8 May 2024

|                        |         |         |         | No.       |             |         |         |            |
|------------------------|---------|---------|---------|-----------|-------------|---------|---------|------------|
|                        | No. 1st | No. 2nd | No. 3rd | excessive | No. tractor | Total   | No. of  | Average    |
| Team                   | letters | letters | letters | letters   | letters     | letters | watches | speeders % |
| Collingbourne Kingston | 3114    | 168     | 40      | 1045      | 19          | 4386    | 334     | 7.7%       |
| Tidworth               | 25      | 2       | 0       | 1         | 0           | 28      | 7       | 1.2%       |
| Grand Total            | 3139    | 170     | 40      | 1046      | 19          | 4414    | 341     | 7.0%       |