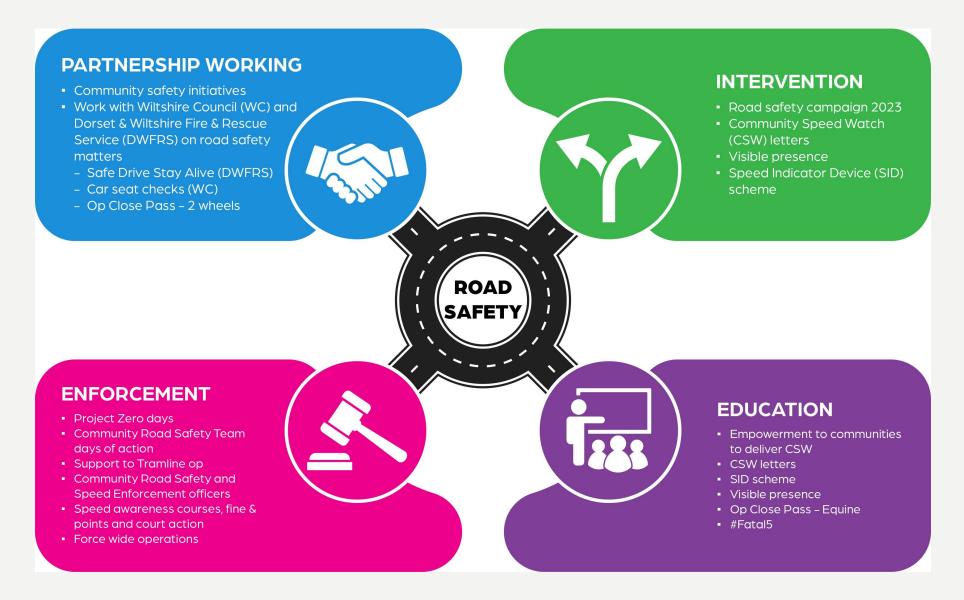

tention (careless driving) is committed when your driving falls below the minimum standard expected of a competent and careful driver, and includes driving without reasonable consideration for other road users.

#### Some examples of careless or inconsiderate driving are:

- overtaking on the inside
- driving too close to another vehicle
- driving through a red light by mistake
- turning into the path of another vehicle
- flashing lights to force other drivers to give way
- misusing lanes to gain advantage over other drivers
- the driver being avoidably distracted by tuning the radio, lighting a cigarette etc
- •unnecessarily staying in an overtaking lane
- unnecessarily slow driving or braking
- dazzling other drivers with un-dipped headlights



# Community Road Safety Team; what we do



# **Community Speed Watch**

**CSW** 



# • CSW - Tidworth area - Data since July 2020 to 8 May 2024

|                        |         |         |         | No.       |             |         |         |            |
|------------------------|---------|---------|---------|-----------|-------------|---------|---------|------------|
|                        | No. 1st | No. 2nd | No. 3rd | excessive | No. tractor | Total   | No. of  | Average    |
| Team                   | letters | letters | letters | letters   | letters     | letters | watches | speeders % |
| Collingbourne Kingston | 3114    | 168     | 40      | 1045      | 19          | 4386    | 334     | 7.7%       |
| Tidworth               | 25      | 2       | 0       | 1         | 0           | 28      | 7       | 1.2%       |