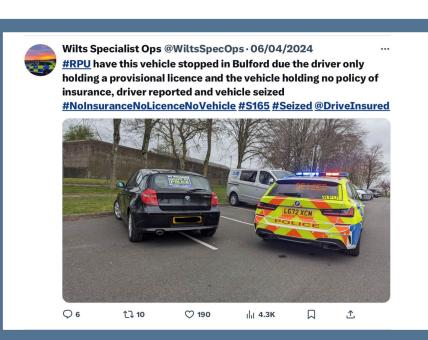

# Wider work recently

Our Roads Policing Unit (RPU) in the last quarter, covering January to April issued over **2390 tickets** to motorists, for numerous road related offences.

- Op <u>Tramline</u> is running every month, in April the main focus was on mobile phone enforcement.
- 5 more RPU officers have joined the team.
- RPU ran a <u>MIB</u> no insurance operation focussing on the M4 in conjunction with TVP, A&S and Gwent Police. Wiltshire had 12 vehicles seized off the M4 and the highest in the region.