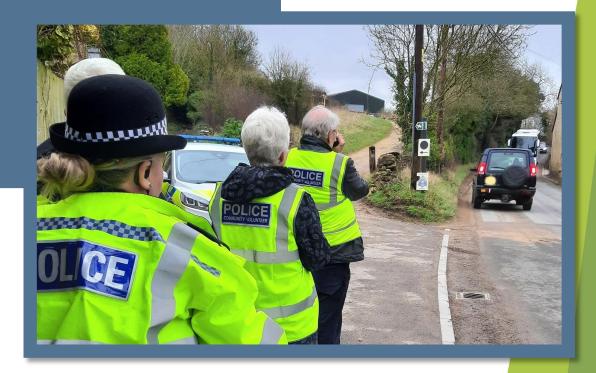

# **Community Speed Watch**

**CSW** 

# • CSW - Tidworth area - Data since July 2020 to 8 May 2024

|                        |         |         |         | No.       |             |         |         |            |
|------------------------|---------|---------|---------|-----------|-------------|---------|---------|------------|
|                        | No. 1st | No. 2nd | No. 3rd | excessive | No. tractor | Total   | No. of  | Average    |
| Team                   | letters | letters | letters | letters   | letters     | letters | watches | speeders % |
| Collingbourne Kingston | 3114    | 168     | 40      | 1045      | 19          | 4386    | 334     | 7.7%       |
| Tidworth               | 25      | 2       | 0       | 1         | 0           | 28      | 7       | 1.2%       |
| Grand Total            | 3139    | 170     | 40      | 1046      | 19          | 4414    | 341     | 7.0%       |