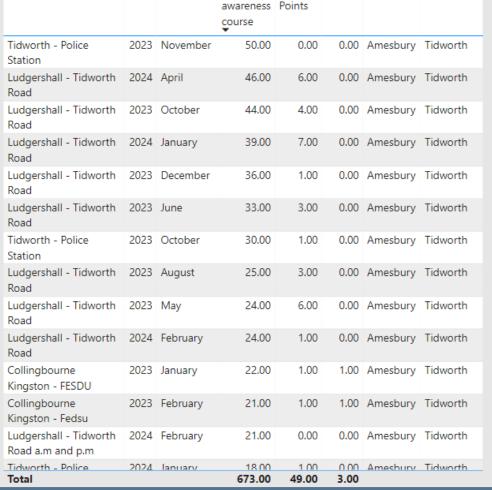

### • CSEO - Tidworth Area Board - 1 January 2023 to 8 May 2024

#### CSEO Activity Dashboard 673.00 49.00 3.00 No. Fine & Points No. Court No. of Locations Outcomes are dependent on previous convictions and history No. Speed awareness co... Court CPT Activity by Area Board Location Year Month Speed Fine & Area Board awareness Points course Tidworth - Police 2023 November 50.00 0.00 0.00 Amesbury Tidworth Station Ludgershall - Tidworth 2024 April 46.00 6.00 0.00 Amesbury Tidworth Road Area Board Ludgershall - Tidworth 2023 October 44.00 4.00 0.00 Amesbury Tidworth Tidworth