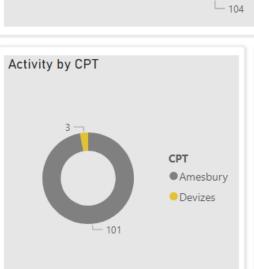

### • CSEO - Tidworth Area Board - 1 January 2023 to 8 May 2024

#### CSEO Activity Dashboard 673.00 49.00 3.00 No. Fine & Points No. Court No. of Locations Outcomes are dependent on previous convictions and history No. Speed awareness co... Court CPT Activity by Area Board Location Year Month Speed Fine & Area Board awareness Points course Tidworth - Police 2023 November 50.00 0.00 0.00 Amesbury Tidworth Station Ludgershall - Tidworth 2024 April 46.00 6.00 0.00 Amesbury Tidworth Road Area Board Ludgershall - Tidworth 2023 October 44.00 4.00 0.00 Amesbury Tidworth Tidworth