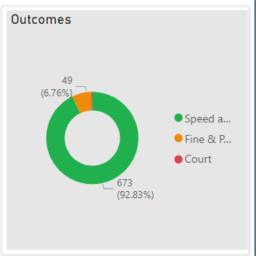

### • CSEO - Tidworth Area Board - 1 January 2023 to 8 May 2024

#### CSEO Activity Dashboard 673.00 49.00 3.00 No. Fine & Points No. Court No. of Locations Outcomes are dependent on previous convictions and history No. Speed awareness co... Court CPT Activity by Area Board Location Year Month Speed Fine & Area Board awareness Points course Tidworth - Police 2023 November 50.00 0.00 0.00 Amesbury Tidworth Station Ludgershall - Tidworth 2024 April 46.00 6.00 0.00 Amesbury Tidworth Road Area Board Ludgershall - Tidworth 2023 October 44.00 4.00 0.00 Amesbury Tidworth Tidworth