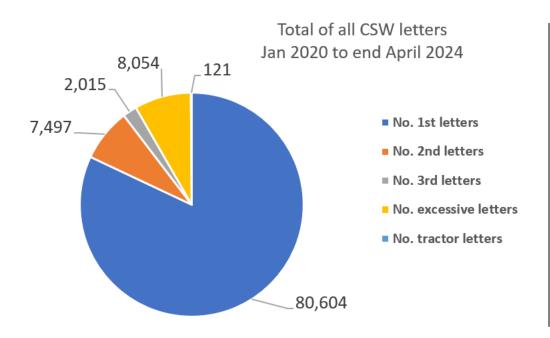

|         |         |         | No.       |             |         |         |            |
|------------------------|---------|---------|---------|-----------|-------------|---------|---------|------------|
|                        | No. 1st | No. 2nd | No. 3rd | excessive | No. tractor | Total   | No. of  | Average    |
| Team                   | letters | letters | letters | letters   | letters     | letters | watches | speeders % |
| Collingbourne Kingston | 3114    | 168     | 40      | 1045      | 19          | 4386    | 334     | 7.7%       |
| Tidworth               | 25      | 2       | 0       | 1         | 0           | 28      | 7       | 1.2%       |
| Grand Total            | 3139    | 170     | 40      | 1046      | 19          | 4414    | 341     | 7.0%       |





# • Traffic surveys — Tidworth January 2022 to 30 April 2024 Wiltshire Council

|                                             |                   | Survey start | Speed   | 85th      |          |              |
|---------------------------------------------|-------------------|--------------|---------|-----------|----------|--------------|
| Title                                       | Result            | date 🕶       | limit 🔼 | percentil | СРТ      | 🛮 Area Board |
| Collingbourne Ducis - A346 Lidgershall Road | Speed education   | 01/02/2022   | 30      | 35.9      | Amesbury | Tidworth     |
| Ludgershall - A342 Drummond Park            | No further action | 29/01/2024   | 40      | 38.9      | Amesbury | Tidworth     |
| Ludgershall - Empress Way                   | No further ac