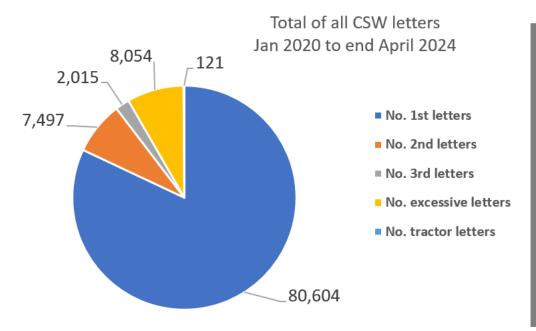

# **Community Speed Watch**

**CSW** 

## • CSW Corsham area - Data since July 2020 to 8 May 2024

| Team        | No. 1st<br>letters | No. 2nd<br>letters | No. 3rd | No.<br>excessive<br>letters | No. tractor<br>letters | Total<br>letters | No. of<br>watches | Average<br>speeders | %    |
|-------------|--------------------|--------------------|---------|-----------------------------|------------------------|------------------|-------------------|---------------------|------|
| Box         | 623                | 12                 | 1       | 24                          |                        | 0                | 660               | 88                  | 2.6% |
| Neston      | 7                  | 0                  | 0       | 0                           |                        | 0                | 7                 | 6                   | 0.8% |
| Grand Total | 630                | 12                 | 1       | 24                          |                        | 0                | 667               | 94                  | 1.7% |