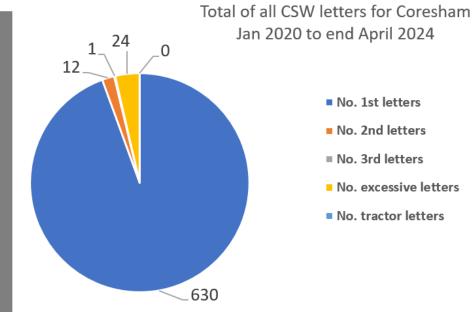

# **Community Speed Watch**

**CSW** 

## • CSW Corsham area - Data since July 2020 to 8 May 2024

| Team        | No. 1st<br>letters | No. 2nd<br>letters | No. 3rd | No.<br>excessive<br>letters | No. tractor<br>letters | Total<br>letters | No. of<br>watches | Average<br>speeders | %    |
|-------------|--------------------|--------------------|---------|-----------------------------|------------------------|------------------|-------------------|---------------------|------|
| Box         | 623                | 12                 | 1       | 24                          |                        | 0                | 660               | 88                  | 2.6% |
| Neston      | 7                  | 0                  | 0       | 0                           |                        | 0                | 7                 | 6                   | 0.8% |
| Grand Total | 630                | 12                 | 1       | 24                          |                        | 0                | 667               | 94                  | 1.7% |