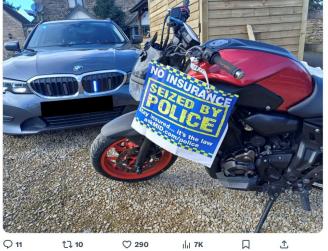

## Wider work recently

Our Roads Policing Unit (RPU) in the last quarter, covering January to April issued over **2390 tickets** to motorists, for numerous road related offences.

- Op <u>Tramline</u> is running every month, in April the main focus was on mobile phone enforcement.
- 5 more RPU officers have joined the team.
- RPU ran a <u>MIB</u> no insurance operation focussing on the M4 in conjunction with TVP, A&S and Gwent Police. Wiltshire had 12 vehicles seized off the M4 and the highest in the region.

Wilts Specialist Ops @WiltsSpecOps · 05/04/2024

#RPU were out again running #OpTramline today in between