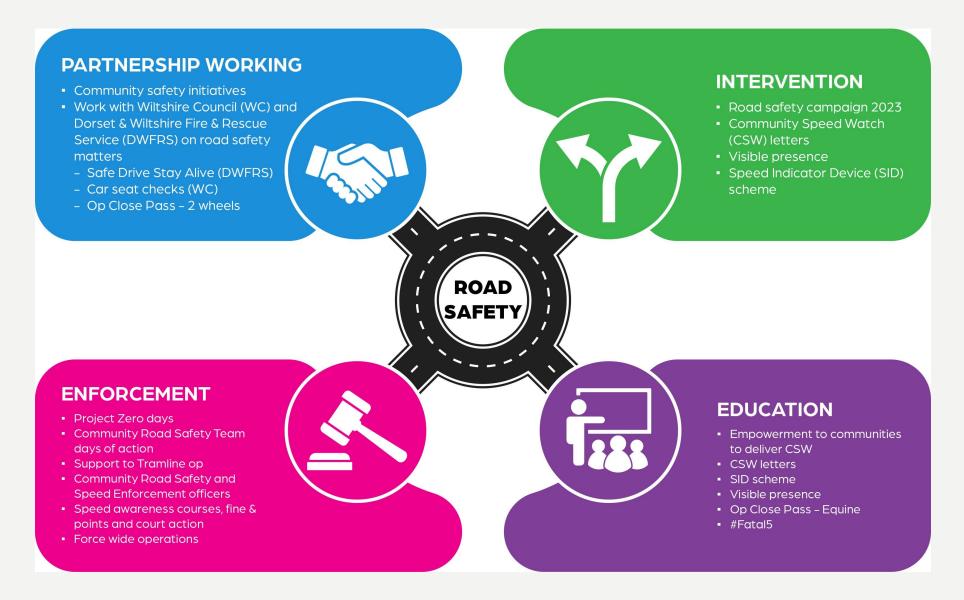

ention (careless driving) is committed when your driving falls below the minimum standard expected of a competent and careful driver, and includes driving without reasonable consideration for other road users.

#### Some examples of careless or inconsiderate driving are:

- overtaking on the inside
- driving too close to another vehicle
- driving through a red light by mistake
- turning into the path of another vehicle
- flashing lights to force other drivers to give way
- misusing lanes to gain advantage over other drivers
- the driver being avoidably distracted by tuning the radio, lighting a cigarette etc
- •unnecessarily staying in an overtaking lane
- unnecessarily slow driving or braking
- dazzling other drivers with un-dipped headlights



## Community Road Safety Team; what we do



# **Community Speed Watch**

**CSW** 



## • CSW Corsham area - Data since July 2020 to 8 May 2024

| Team        | No. 1st<br>letters | No. 2nd<br>letters | No. 3rd | No.<br>excessive<br>letters | No. tractor<br>letters | Total<br>letters | No. of<br>watches | Average<br>speeders | %    |
|-------------|--------------------|--------------------|---------|-----------------------------|------------------------|------------------|-------------------|---------------------|------|
| Box         | 623                | 12                 | 1       | 24                          |                        | 0                | 660               | 88                  | 2.6% |
| Neston      | 7                  | 0                  | 0       | 0                           |                        | 0