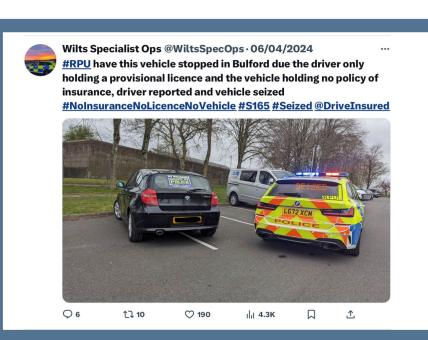

## Wider work recently

Our Roads Policing Unit (RPU) in the last quarter, covering January to April issued over **2390 tickets** to motorists, for numerous road related offences.

- Op <u>Tramline</u> is running every month, in April the main focus was on mobile phone enforcement.
- 5 more RPU officers have joined the team.
- RPU ran a <u>MIB</u> no insurance operation focussing on the M4 in conjunction with TVP, A&S and Gwent Police. Wiltshire had 12 vehicles seized off the M4 and the highest in the region.