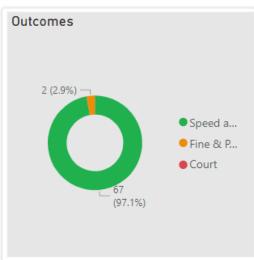

## • CSEO - Corsham Area Board - 1 January 2023 to 8 May 2024

#### CSEO Activity Dashboard

Outcomes are dependent on previous convictions and history

67.00 No. Speed awareness co... 2.00 No. Fine & Points 0.00 No. Court

No. of Locations

| ocation Yes                                               |      | Month     | Speed<br>awareness<br>course | Fine &<br>Points | Court | CPT        | Area Board |  |
|-----------------------------------------------------------|------|-----------|------------------------------|------------------|-------|------------|------------|--|
| Вох                                                       | 2023 | November  | 15.00                        | 1.00             | 0.00  | Chippenham | Corsham    |  |
| Gastard - Valley Hill                                     | 2023 | March     | 13.00                        | 1.00             | 0.00  | Chippenham | Corsham    |  |
| BOX - Wharf A4 Box (C)                                    | 2023 | March     | 10.00                        | 0.00             | 0.00  | Chippenham | Corsham    |  |
| Box - Wharf A4                                            | 2023 | March     | 8.00                         | 0.00             | 0.00  | Chippenham | Corsham    |  |
| Gastard                                                   | 2023 | October   | 5.00                         | 0.00             | 0.00  | Chippenham | Corsham    |  |
| Gastard - Bottom<br>Velley Hill                           | 2023 | May       | 5.00                         | 0.00             | 0.00  | Chippenham | Corsham    |  |
| Box - London Road                                         | 2023 | May       | 4.00                         | 0.00             | 0.00  | Chippenham | Corsham    |  |
| Gastard - Bottom<br>Velley Hill /<br>Coppershell (C)      | 2024 | February  | 3.00                         | 0.00             | 0.00  | Chippenham | Corsham    |  |
| Box - Wharf A4 Box                                        | 2024 | January   | 2.00                         | 0.00             | 0.00  | Chippenham | Corsham    |  |
| Box - Wharf Junction                                      | 2023 | July      | 1.00                         | 0.00             | 0.00  | Chippenham | Corsham    |  |
| Gastard - Village Hall<br>(C)                             | 2024 | February  | 1.00                         | 0.00             | 0.00  | Chippenham | Corsham    |  |
| Box - Market Place Box                                    | 2024 | January   | 0.00                         | 0.00             | 0.00  | Chippenham | Corsham    |  |
| Gastard                                                   | 2023 | May       | 0.00                         | 0.00             | 0.00  | Chippenham | Corsham    |  |
| Gastard                                                   | 2023 | September | 0.00                         | 0.00             | 0.00  | Chippenham | Corsham    |  |
| Gastard                                                   | 2023 | November  | 0.00                         | 0.00             | 0.00  | Chippenham | Corsham    |  |
| Gastard - Beezers                                         | 2024 | January   | 0.00                         | 0.00             | 0.00  | Chippenham | Corsham    |  |
| Gastard - Bottom<br>Velley Hill                           | 2023 | September | 0.00                         | 0.00             | 0.00  | Chippenham | Corsham    |  |
| Gastard - Bottom<br>Velley Hill /<br>Coppershell (C) A.M. | 2023 | July      | 0.00                         | 0.00             |       | Chippenham | Corsham    |  |
| Total                                                     | 2022 |           | 67.00                        | 2.00             | 0.00  | CI: 1      |            |  |