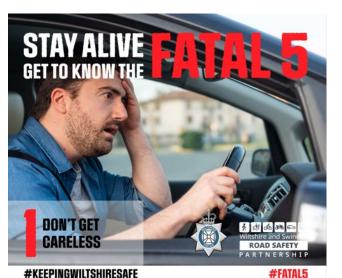

#### #FATAL5 education

#### Careless or inconsiderate driving

The offence of driving without due care and attention (careless driving) is committed when your driving falls below the minimum standard expected of a competent and careful driver, and includes driving without reasonable consideration for other road users.

#### Some examples of careless or inconsiderate driving are:

- overtaking on the inside
- driving too close to another vehicle
- driving through a red light by mistake
- turning into the path of another vehicle
- flashing lights to force other drivers to give way
- misusing lanes to gain advantage over other drivers
- the driver being avoidably distracted by tuning the radio, lighting a cigarette etc
- •unnecessarily staying in an overtaking lane
- unnecessarily slow driving or braking
- dazzling other drivers with un-dipped headlights