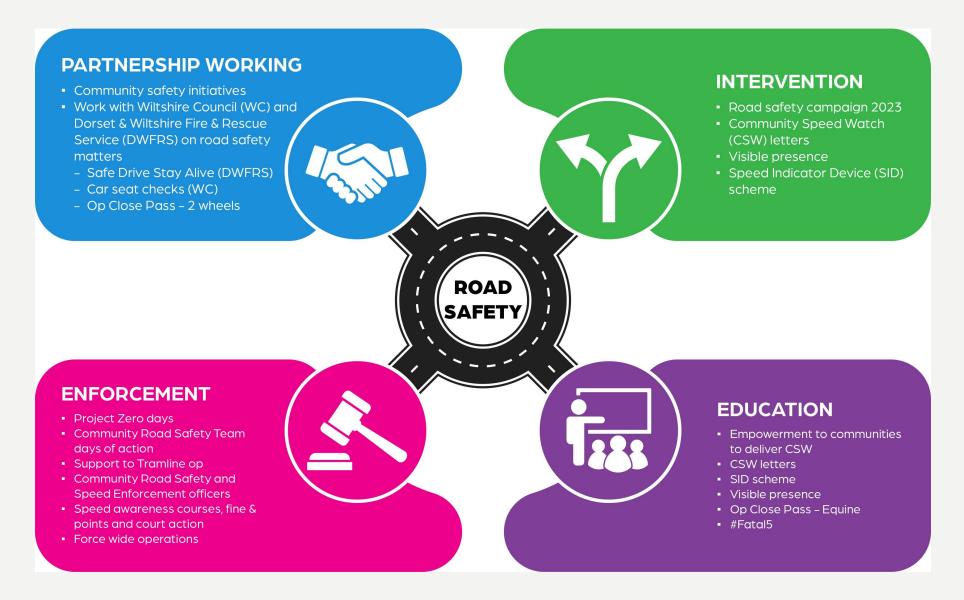

ention (careless driving) is committed when your driving falls below the minimum standard expected of a competent and careful driver, and includes driving without reasonable consideration for other road users.

#### Some examples of careless or inconsiderate driving are:

- overtaking on the inside
- driving too close to another vehicle
- driving through a red light by mistake
- turning into the path of another vehicle
- flashing lights to force other drivers to give way
- misusing lanes to gain advantage over other drivers
- the driver being avoidably distracted by tuning the radio, lighting a cigarette etc
- •unnecessarily staying in an overtaking lane
- unnecessarily slow driving or braking
- dazzling other drivers with un-dipped headlights



## Community Road Safety Team; what we do



## **Community Speed Watch**

**CSW** 



## • CSW Southern Wiltshire area - Data since July 2020 to 8 May 2024

|                            |         |         |         | No.       |             |         |         |            |
|----------------------------|---------|---------|---------|-----------|-------------|---------|---------|------------|
|                            |         |         |         | excessive | No. tractor | Total   |         | Average    |
| Team                       | letters | letters | letters | letters   | letters     | letters | watches | speeders % |
| Alderbury                  | 1757    | 245     | 87      | 141       | 0           | 2230    | 224     | 8.3%       |
| Allington South & Boscombe | 3994    | 310     | 89      | 212       | 4