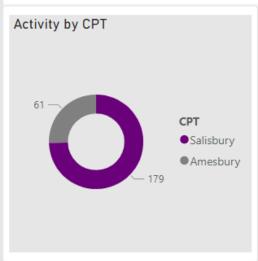

| 6.00  | Salisbury | Southern Wiltsl |
| Coombe Bissett -<br>Deegan House | 2023 | October   | 42.00                        | 5.00                   | 1.00  | Salisbury | Southern Wiltsl |
| Ludgershall - Tidworth<br>Road   | 2024 | April     | 42.00                        | 4.00                   | 0.00  | Amesbury  | Southern Wiltsl |
| Cholderton - Church<br>Lane      | 2024 | April     | 36.00                        | 3.00                   | 0.00  | Amesbury  | Southern Wiltsl |
| Coombe Bissett -<br>Deegan House | 2023 | April     | 36.00                        | 4.00                   | 3.00  | Salisbury | Southern Wiltsl |
| Wilton - The Avenue Total        | 2023 | December  | 3/1.00<br>1,658.00           | 13.00<br><b>293.00</b> | 49.00 | Salishurv | Southern Wilts  |







No. of Locations

### Your Force | Your Area | Follow us

For information on Road Safety in Wiltshire visit:

Road safety campaign | Wiltshire Police

Road Safety (wiltshire-pcc.gov.uk)



Salisbury City Centre | Your Area | Wiltshire Police | Wiltshire Police | Downton | Your Area | Wiltshire Police | Wiltshire Police



Salisbury Police | Facebook



Wilts Specialist Ops (@WiltsSpecOps) / X (twitter.com)

Wiltshire Specials (@wiltspolicesc) / Twitter