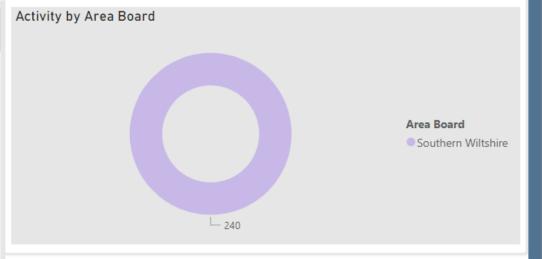

| 6.00  | Salisbury | Southern Wiltsl |
| Coombe Bissett -<br>Deegan House | 2023 | October   | 42.00                        | 5.00                   | 1.00  | Salisbury | Southern Wiltsl |
| Ludgershall - Tidworth<br>Road   | 2024 | April     | 42.00                        | 4.00                   | 0.00  | Amesbury  | Southern Wiltsl |
| Cholderton - Church<br>Lane      | 2024 | April     | 36.00                        | 3.00                   | 0.00  | Amesbury  | Southern Wiltsl |
| Coombe Bissett -<br>Deegan House | 2023 | April     | 36.00                        | 4.00                   | 3.00  | Salisbury | Southern Wiltsl |
| Wilton - The Avenue Total        | 2023 | December  | 3/1.00<br>1,658.00           | 13.00<br><b>293.00</b> | 49.00 | Salishurv | Southern Wilts  |







No. of Locations

### Your Force | Your Area | Follow us

For information on Road Safety in Wiltshire visit:

Road safety campaign | Wiltshire Police

Road Safety (wiltshire-pcc.gov.uk)



Salisbury City Centre | Your Area | Wiltshire Police | Wiltshire Police | Downton | Your Area | Wiltshire Police | Wiltshire Police



Salisbury Police | Facebook



Wilts Specialist Ops (@WiltsSpecOps) / X (twitter.com)

Wiltshire Specials (@wiltspolicesc) / Twitter