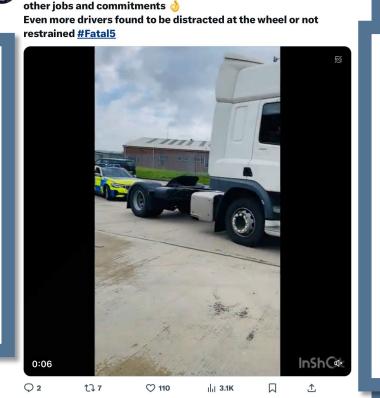

#### #FATAL5 education

#### Careless or inconsiderate driving

The offence of driving without due care and attention (careless driving) is committed when your driving falls below the minimum standard expected of a competent and careful driver, and includes driving without reasonable consideration for other road users.

#### Some examples of careless or inconsiderate driving are:

- overtaking on the inside
- driving too close to another vehicle
- driving through a red light by mistake
- turning into the path of another vehicle
- flashing lights to force other drivers to give way
- misusing lanes to gain advantage over other drivers
- the driver being avoidably distracted by tuning the radio, lighting a cigarette etc
- •unnecessarily staying in an overtaking lane
- unnecessarily slow driving or braking
- dazzling other drivers with un-dipped headlights