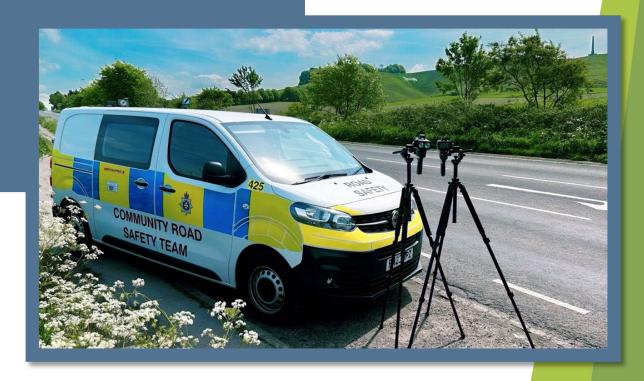

## Community Road Safety Team; what we do

## **Community Speed Watch**

**CSW** 