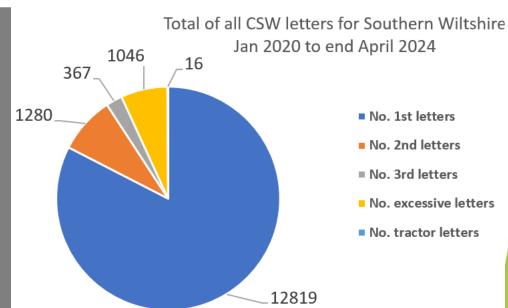

## • CSW Southern Wiltshire area - Data since July 2020 to 8 May 2024

|                            |         |         |         | No.       |             |         |         |            |
|----------------------------|---------|---------|---------|-----------|-------------|---------|---------|------------|
|                            |         |         |         | excessive | No. tractor | Total   |         | Average    |
| Team                       | letters | letters | letters | letters   | letters     | letters | watches | speeders % |
| Alderbury                  | 1757    | 245     | 87      | 141       | 0           | 2230    | 224     | 8.3%       |
| Allington South & Boscombe | 3994    | 310     | 89      | 212       | 4           | 4609    | 346     | 4.1%       |
| Cholderton                 | 1107    | 97      | 21      | 45        | 0           | 1270    | 227     | 5.2%       |
| Coombe Bissett             | 1731    | 151     | 52      | 348       | 3           | 2285    | 281     | 6.1%       |
| Firsdown                   | 322     | 77      | 14      | 13        | 0           | 426     | 95      | 4.1%       |
| Landford                   | 1640    | 187     | 55      | 100       | 8           | 1990    | 174     | 11.5%      |
| Odstock                    | 92      | 12      | 3       | 2         | 0           | 109     | 89      | 1.1%       |
| Pitton and Farley          | 48      | 15      | 5       | 1         | 0           | 69      | 46      | 2.9%       |
| Redlynch                   | 628     | 46      | 9       | 42        | 0           | 725     | 54      | 6.0%       |
| Whiteparish                | 656     | 47      | 8       | 89        | 0           | 800     | 142     | 4.10%      |
| Winterbourne Earls         | 844     | 93      | 24      | 53        | 1           | 1015    | 121     | 1.6%       |
| Grand Total                | 12819   | 1280    | 367     | 1046      | 16          | 15528   | 1799    | 5.5%       |