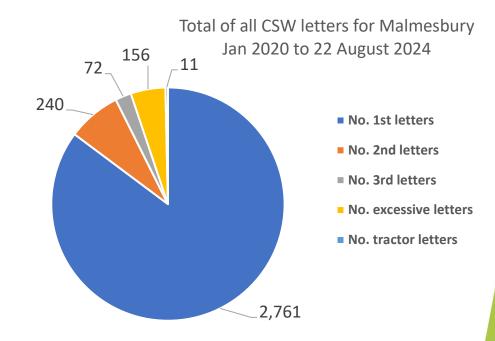

# • CSW Malmesbury area - Data since July 2020 to 22 August 2024

|                  |         |         |         | No.       |             |         |         |            |
|------------------|---------|---------|---------|-----------|-------------|---------|---------|------------|
|                  | No. 1st | No. 2nd | No. 3rd | excessive | No. tractor | Total   | No. of  | Average    |
| Team             | letters | letters | letters | letters   | letters     | letters | watches | speeders % |
| Ashton Keynes    | 39      | 5       | 0       | 1         | 0           | 45      | 11      | 1.4%       |
| Charlton         | 1946    | 151     | 44      | 119       | 11          | 2271    | 164     | 6.5%       |
| Eastcourt        | 227     | 25      | 8       | 11        | 0           | 271     | 112     | 4.5%       |
| Little Somerford | 329     | 32      | 10      | 19        | 0           | 390     | 87      | 3.28%      |
| Milbourne        | 220     | 27      | 10      | 6         | 0           | 263     | 132     | 4.7%       |
| Grand Total      | 2761    | 240     | 72      | 156       | 11          | 3240    | 506     | 4.1%       |