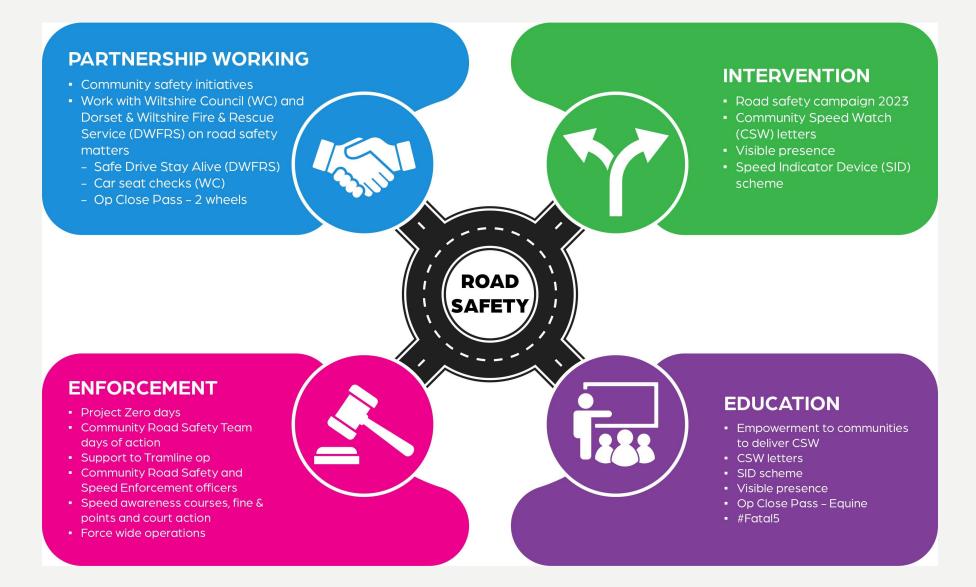

for not wearing a seat belt.

Wearing a seat belt not only helps protect your safety, it helps protect the safety of others.

Only one person is allowed in each seat fitted with a seat belt. Never use the same seat belt across two or more passengers.

As a passenger over the age of 14 it's your responsibility to ensure you're wearing a seat belt. Failure to do so could result in a fine.

#### Child passengers

law.

Children under 135 cm (4'4") tall must be in the correct car seat for their height and weight. You can be fined £500 if a child under 14 years old isn't in the correct car seat, or, if over 135cm tall, wearing a seatbelt whilst you are driving.

Find out car seat requirements and further information by visiting child car seats: the



# Community Road Safety Team; what we do



# **Community Speed Watch**

CSW



# • CSW Malmesbury area - Data since July 2020 to 22 August 2024

|                  |         |         |         | No.       |             |         |         |            |
|------------------|---------|---------|---------|-----------|-------------|---------|---------|------------|
|                  | No. 1st | No. 2nd | No. 3rd | excessive | No. tractor | Total   | No. of  | Average    |
| Team             | letters | letters | letters | letters   | letters     | letters | watches | speeders % |
| Ashton Keynes    | 39      | 5       | 0       | 1         | 0           | 45      | 11      | 1.4%       |
| Charlton         | 1946    | 151     | 44      | 119       | 11          | 2271    | 164     | 6.5%       |
| Eastcourt        | 227     | 25