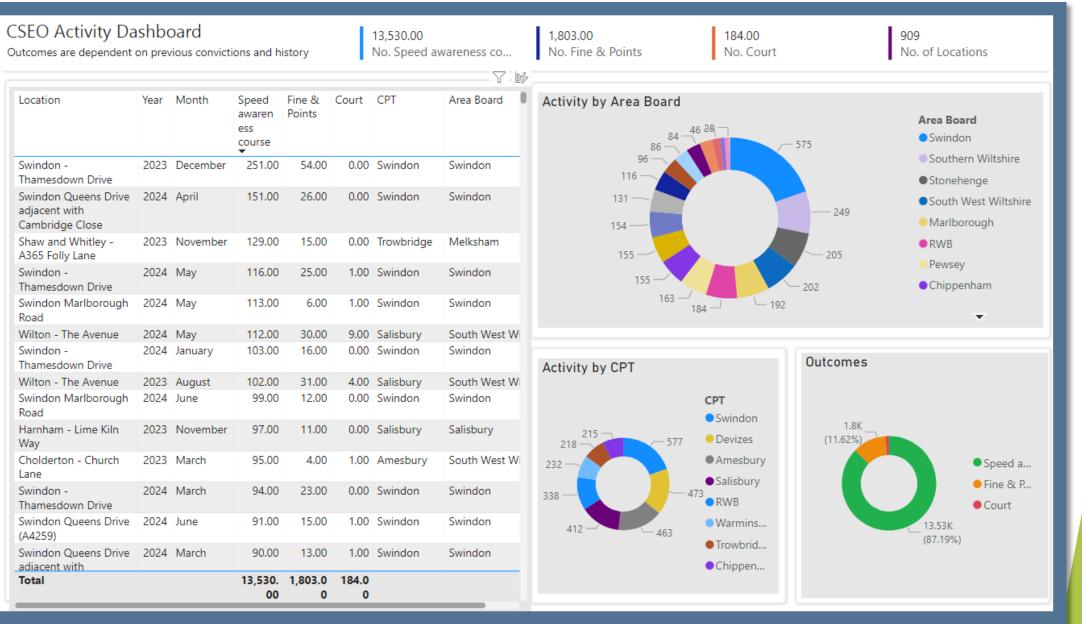

| No further action | 15/05/2023          | 30         | 25.7            | RWB | Malmesbury   |   |

# Wider work recently

Our Roads Policing Unit (RPU) in the last quarter, covering May to July issued over 1551 tickets to motorists, for numerous road related offences. The most common offences they are coming across are as follows:



#### Activity - Non-Endorsable Offences



4930

10:11 - 08/07/2024 From Farth - 3.3K Views

1430



Vehicle <u>#seized</u> after it reacted to <u>#RPU</u> and document checks revealed the driver has an expired licence, the vehicle wasn't insured and the MOT was out by over 4 months! @DriveInsured

### This vehicle's MOT has



19 March 2024

# Community Speed Enforcement Officers

## CSEO's



# • CSEO – Dashboard – 1 January 2023 to 22 August 2024



# • CSEO – Malmesbury Area Board - 1 Jan 2023 to 22 Aug 2024



# • Your Force | Your Area | Follow us

For information on Road Safety in Wiltshire visit: <u>Road safety campaign 2023 | Wiltshire Police</u>

Road Safety (wiltshire-pcc.gov.uk)

Malmesbury Town | Your Area | Wiltshire Police | Wiltshire Police



Malmesbury Police | Facebook



Wilts Specialist Ops (@WiltsSpecOps) / X (twitter.com)

Wiltshire Specials (@wiltspolicesc) / Twitter