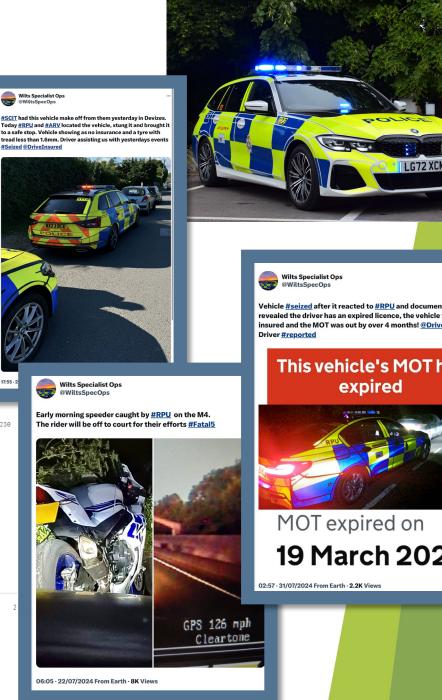

# Wider work recently

Our Roads Policing Unit (RPU) in the last quarter, covering May to July issued over 1551 tickets to motorists, for numerous road related offences. The most common offences they are coming across are as follows:

#### Activity - Non-Endorsable Offences

4930

10:11 - 08/07/2024 From Farth - 3.3K Views

1430

Vehicle <u>#seized</u> after it reacted to <u>#RPU</u> and document checks revealed the driver has an expired licence, the vehicle wasn't insured and the MOT was out by over 4 months! @DriveInsured

### This vehicle's MOT has

19 March 2024