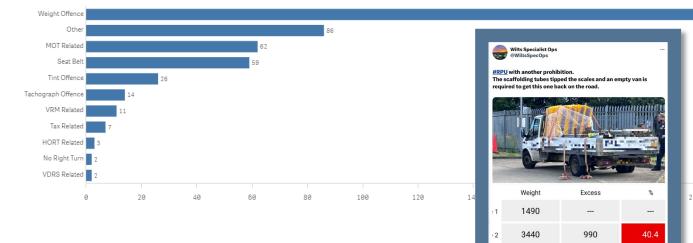

# Wider work recently

Our Roads Policing Unit (RPU) in the last quarter, covering May to July issued over 1551 tickets to motorists, for numerous road related offences. The most common offences they are coming across are as follows:

#### Activity - Non-Endorsable Offences

4930

10:11 - 08/07/2024 From Farth - 3.3K Views

1430

Vehicle <u>#seized</u> after it reacted to <u>#RPU</u> and document checks revealed the driver has an expired licence, the vehicle wasn't insured and the MOT was out by over 4 months! @DriveInsured