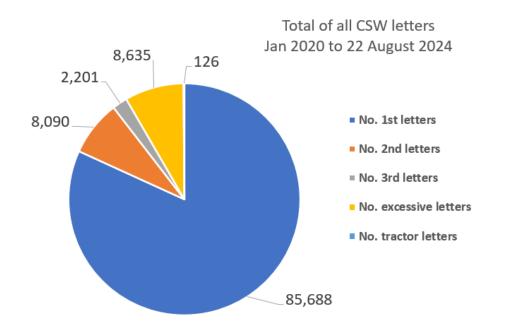

l   | No. of  | Average    |
| Team             | letters | letters | letters | letters   | letters     | letters | watches | speeders % |
| Ashton Keynes    | 39      | 5       | 0       | 1         | 0           | 45      | 11      | 1.4%       |
| Charlton         | 1946    | 151     | 44      | 119       | 11          | 2271    | 164     | 6.5%       |
| Eastcourt        | 227     | 25      | 8       | 11        | 0           | 271     | 112     | 4.5%       |
| Little Somerford | 329     | 32      | 10      | 19        | 0           | 390     | 87      | 3.28%      |
| Milbourne        | 220     | 27      | 10      | 6         | 0           | 263     | 132     | 4.7%       |
| Grand Total      | 2761    | 240     | 72      | 156       | 11          | 3240    | 506     | 4.1%       |





## • Traffic surveys – Malmesbury 2022 to July 2024 Wiltshire Council

| Title                                              | Result            | Survey start date 🗾 | Speed limi | 85th percentile | СРТ | 🔀 Area Board | Ţ |
|----------------------------------------------------|-------------------|---------------------|------------|-----------------|-----|--------------|---|
| Ashton Keynes-(north of the Derry)                 | Speed education   | 08/05/2024          | 40         | 46.7            | RWB | Malmesbury   |   |
| Brinkworth - B4042                                 | No further action | 11/09/2023          | 50         | 50.7            | RWB | Malmesbury   |   |
| Crudwell - The Street                              | Speed education   | 13/11/2023          | 30         | 35.