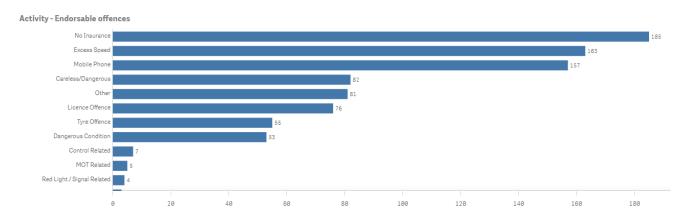

# Wider work recently

Our Roads Policing Unit (RPU) in the last quarter, covering May to July issued over 1551 tickets to motorists, for numerous road related offences. The most common offences they are coming across are as follows:

#### Activity - Non-Endorsable Offences

4930

10:11 - 08/07/2024 From Farth - 3.3K Views

1430

Vehicle <u>#seized</u> after it reacted to <u>#RPU</u> and document checks revealed the driver has an expired licence, the vehicle wasn't insured and the MOT was out by over 4 months! @DriveInsured