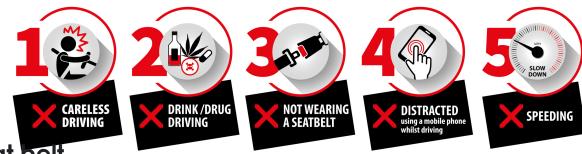

## WILTSHIRE POLICE

# Road Safety update – Malmesbury Area Board

24 September 2024

Keeping Wiltshire Safe



# #FATAL5 education





#### Not wearing a seat belt

It is a legal requirement in the United Kingdom to wear a seat belt if one is fitted, there are only a <u>few exemptions</u>. In 2017, 27% - over a quarter - of those who died in cars on the road

In 2017, 27% - over a quarter - of those who died in cars on the road were not wearing seat belts.

#### You can be fined up to £500 for not wearing a seat belt.

Wearing a seat belt not only helps protect your safety, it helps protect the safety of others.

Only one person is allowed in each seat fitted with a seat belt. Never use the same seat belt across two or more passengers.

As a passenger over the age of 14 it's your responsibility to ensure you're wearing a seat belt. Failure to do so could result in a fine.

#### Child passengers

law.

Children under 135