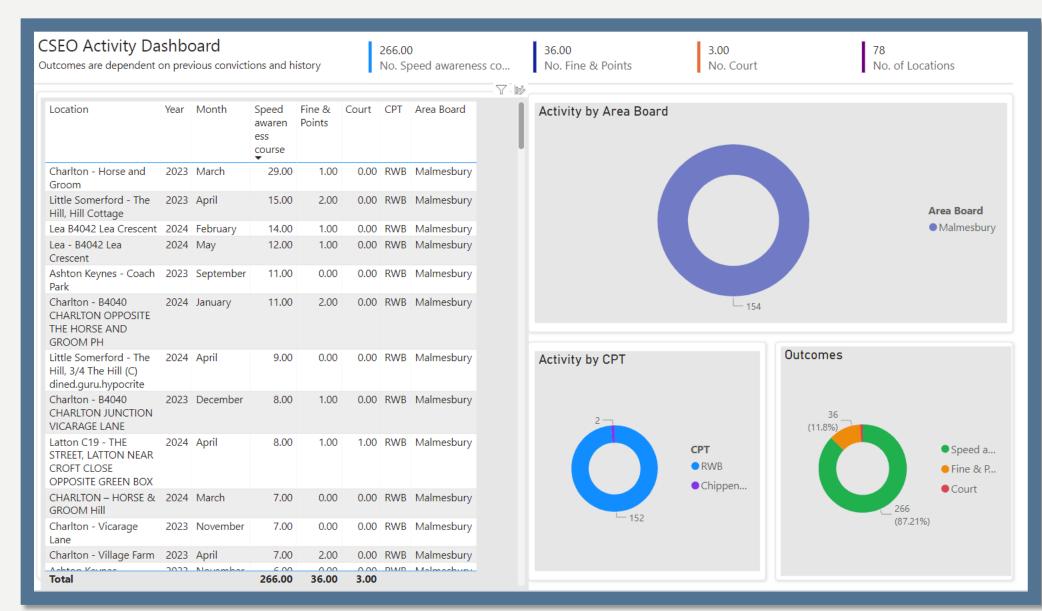

25.7            | RWB | Malmesbury   |   |

# Wider work recently

Our Roads Policing Unit (RPU) in the last quarter, covering May to July issued over 1551 tickets to motorists, for numerous road related offences. The most common offences they are coming across are as follows:



#### Activity - Non-Endorsable Offences



4930

10:11 - 08/07/2024 From Farth - 3.3K Views

1430



Vehicle <u>#seized</u> after it reacted to <u>#RPU</u> and document checks revealed the driver has an expired licence, the vehicle wasn't insured and the MOT was out by over 4 months! @DriveInsured

### This vehicle's MOT has



19 March 2024

# Community Speed Enforcement Officers

## CSEO's



# • CSEO – Dashboard – 1 January 2023 to 22 August 2024



# • CSEO – Malmesbury Area Board - 1 Jan 2023 to 22 Aug 2024



# • Your Force | Your Area | Follow us

For information on Road Safety in Wiltshire visit: <u>Road safety campaign 2023 | Wiltshire Police</u>

Road Safety (wiltshire-pcc.gov.uk)

Malmesbury Town | Your Area | Wiltshire Police | Wiltshire Police



Malmesbury Police | Facebook



Wilts Specialist Ops (@WiltsSpecOps) / X (twitter.com)

Wiltshire Specials (@wiltspolicesc) / Twitter