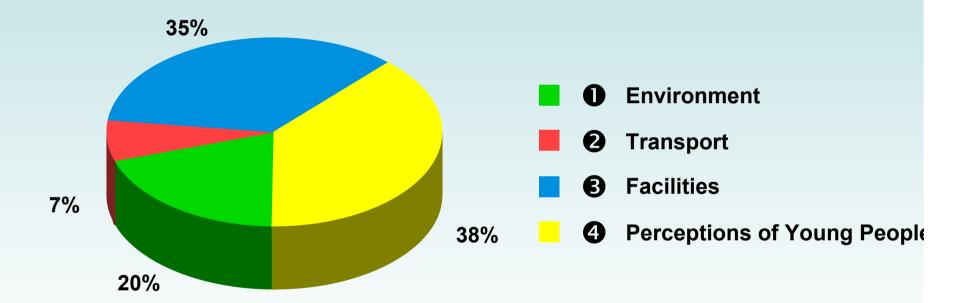

# Which one of these areas do you most think you should campaign for change on? Current session

Chippenham – 16<sup>th</sup> October