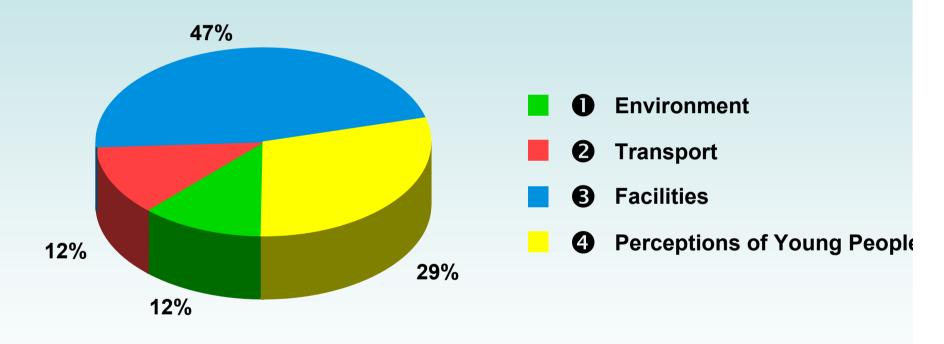

# Which of these areas do you think would affect your life the most if they improved? Current session