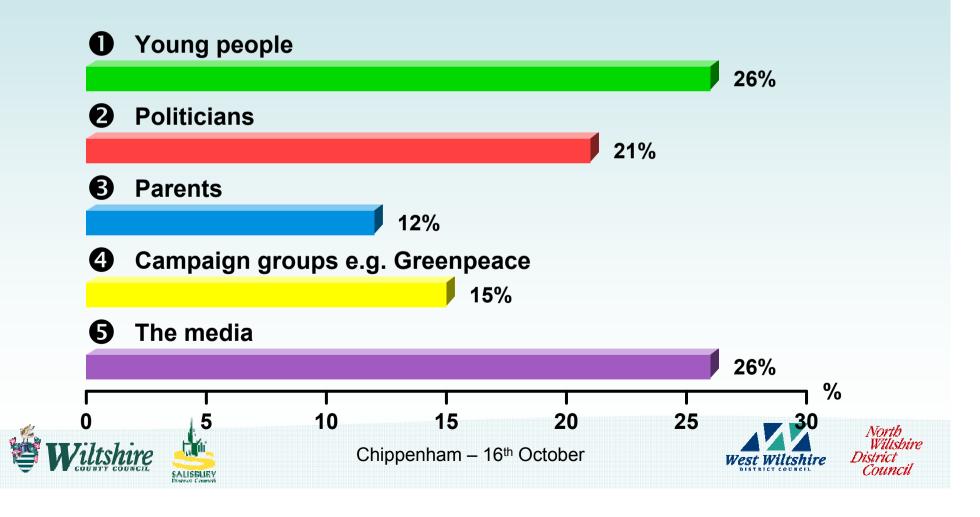

#### Who do you think has the most power and influence to affect the way young people are viewed? Current session

Chippenham – 16<sup>th</sup> October