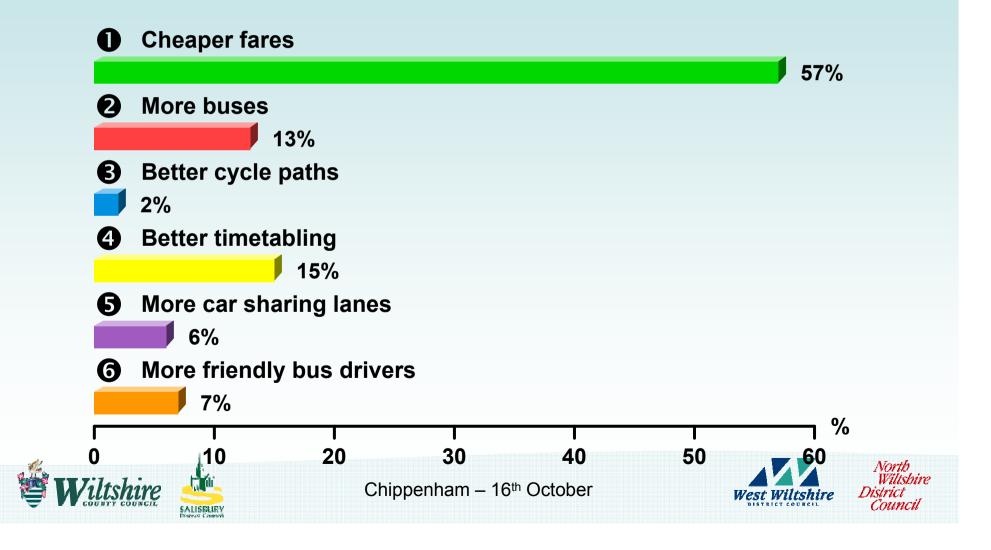

#### Which one of the following changes would make the most difference in improving transport for you? Current session