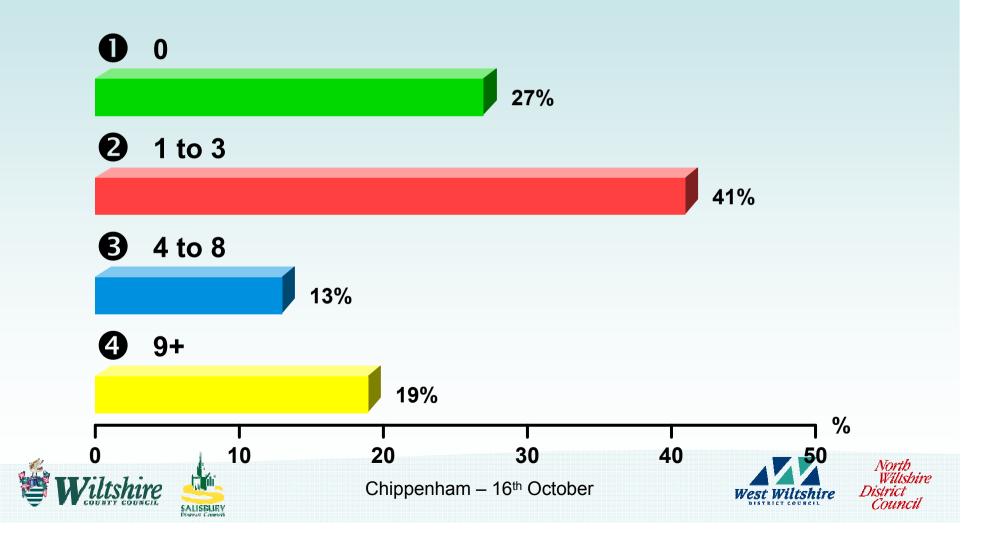

# On average, how many times per week do you use public transport? Current session

On a scale of 1-10 how easy is it to get around in your local area? (1 Very Difficult - 10 Very Easy) Current session