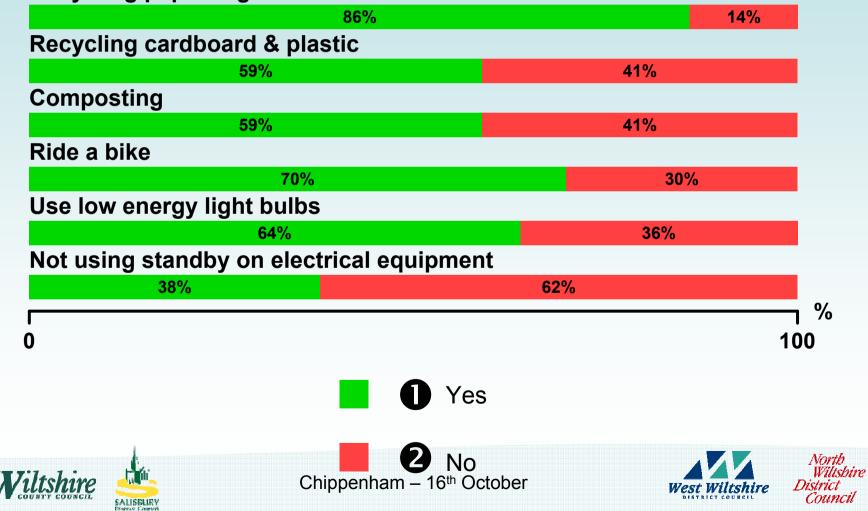

#### Which of the following do you currently do? Yes/No Current session

#### Recycling paper & glass

Over the next 5 years, who do you think has the greatest ability to make people more environmentally friendly? (choose 2) Current session