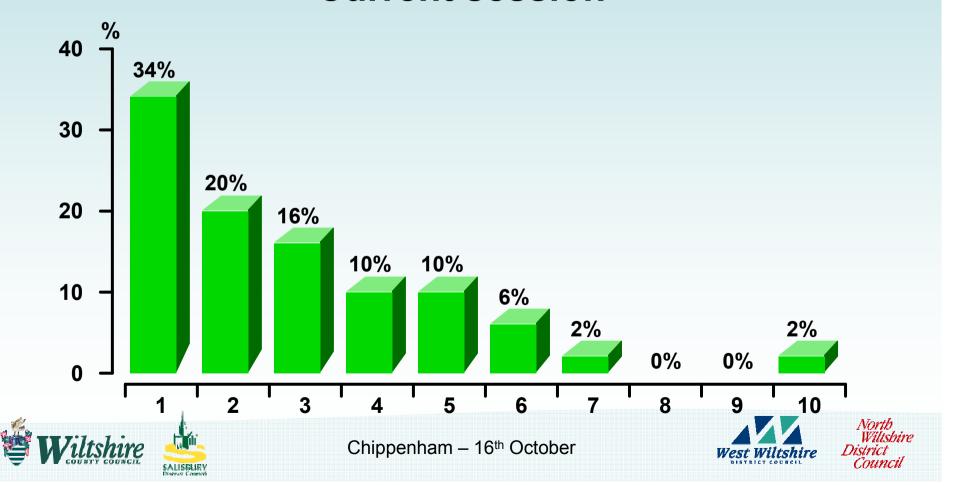

# On a scale of 1 -10 how do you think young people are viewed by society? (1 Very Negative - 10 Very Positive) Current session