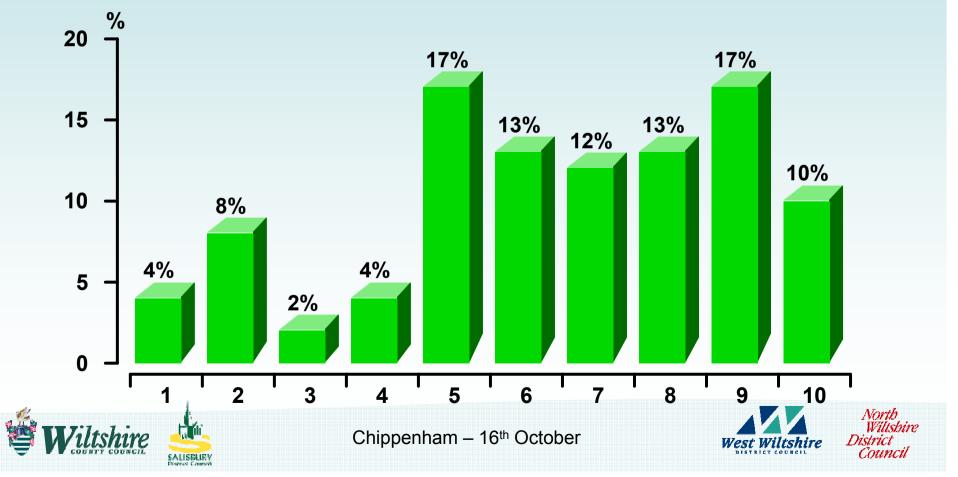

# On a scale of 1 -10 how do you think young people are viewed by society? (1 Very Negative - 10 Very Positive) Current session