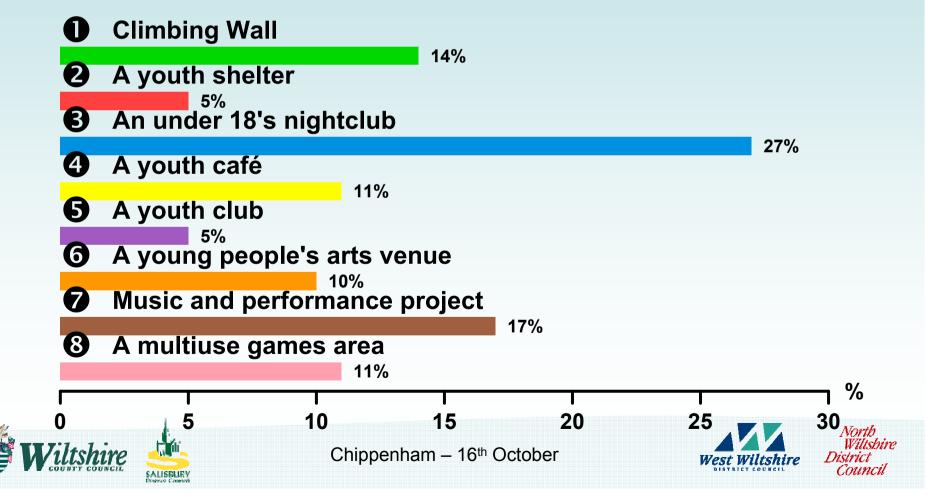

# If you could have two of these new facilities in your area, which would you choose? (choose 2) Current session