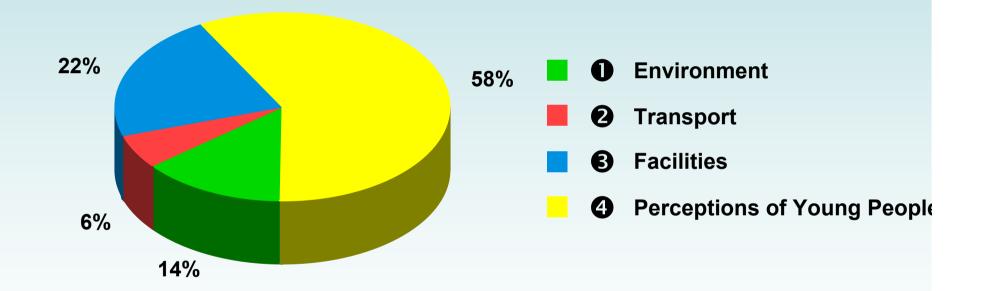

# Which of these areas do you think is the easiest for young people to influence? Current session

Chippenham – 16<sup>th</sup> October