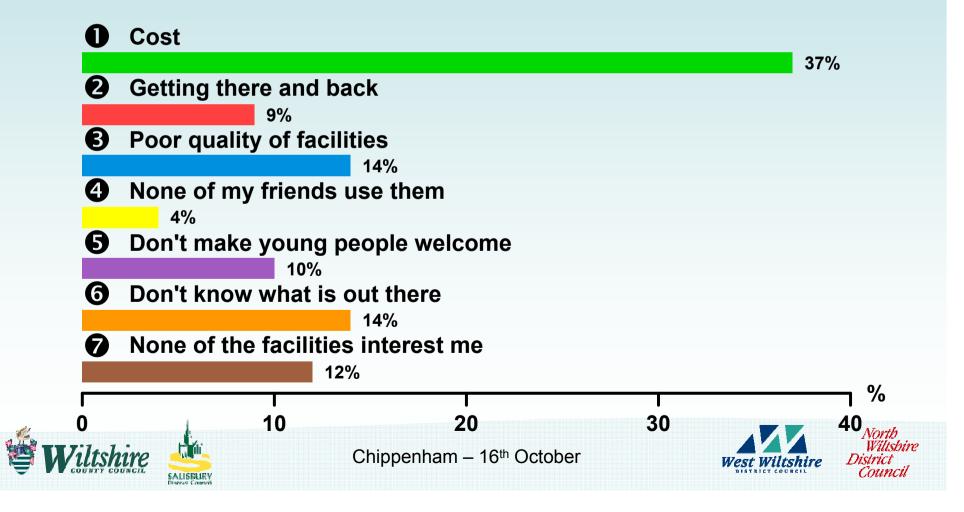

### On a scale of 1-10 how do you rate the facilities for young people in your local area? (1 Very poor - 10 Very Good) Current session

What are the two main things which prevent you from making more use of your local facilities? (choose 2) Current session