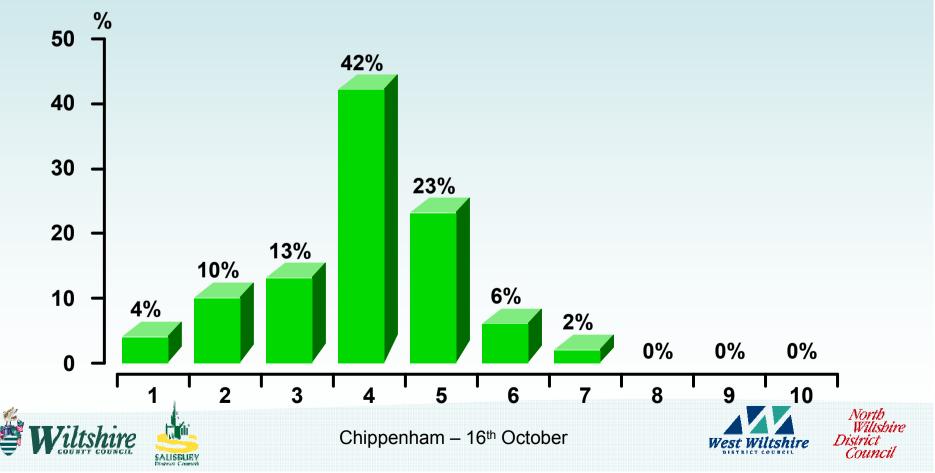

# On a scale of 1 -10 how do you think young people are viewed by society? (1 Very Negative - 10 Very Positive) Current session