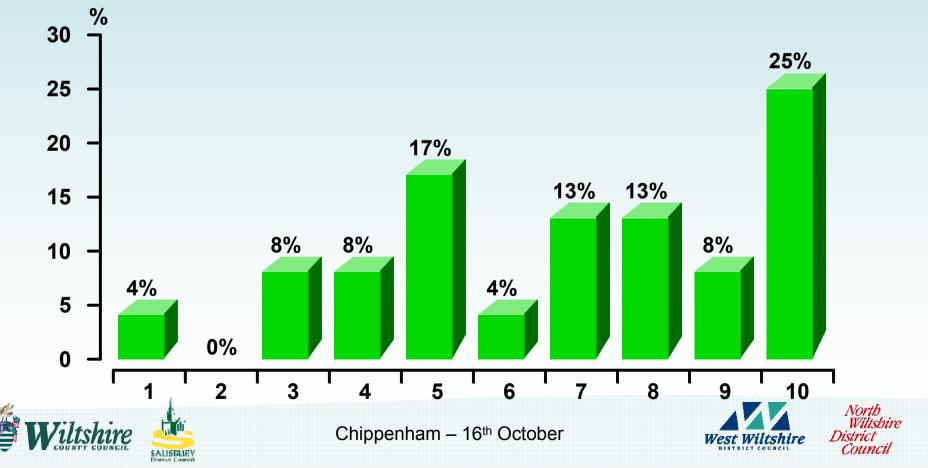

# On a scale of 1-10 how important are environmental issues to you? (1 Not important at all - 10 Very Important) Current session