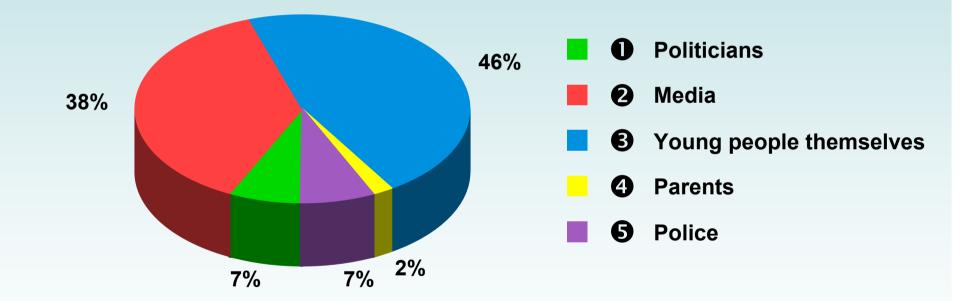

#### Who do you think has the most power and influence to affect the way young people are viewed? Current session

Chippenham – 16<sup>th</sup> October