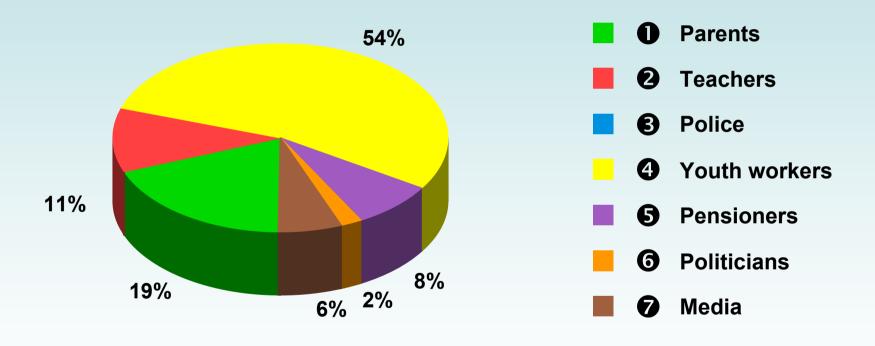

# Who do you think has the most positive views of young people? Current session

Chippenham – 16th October