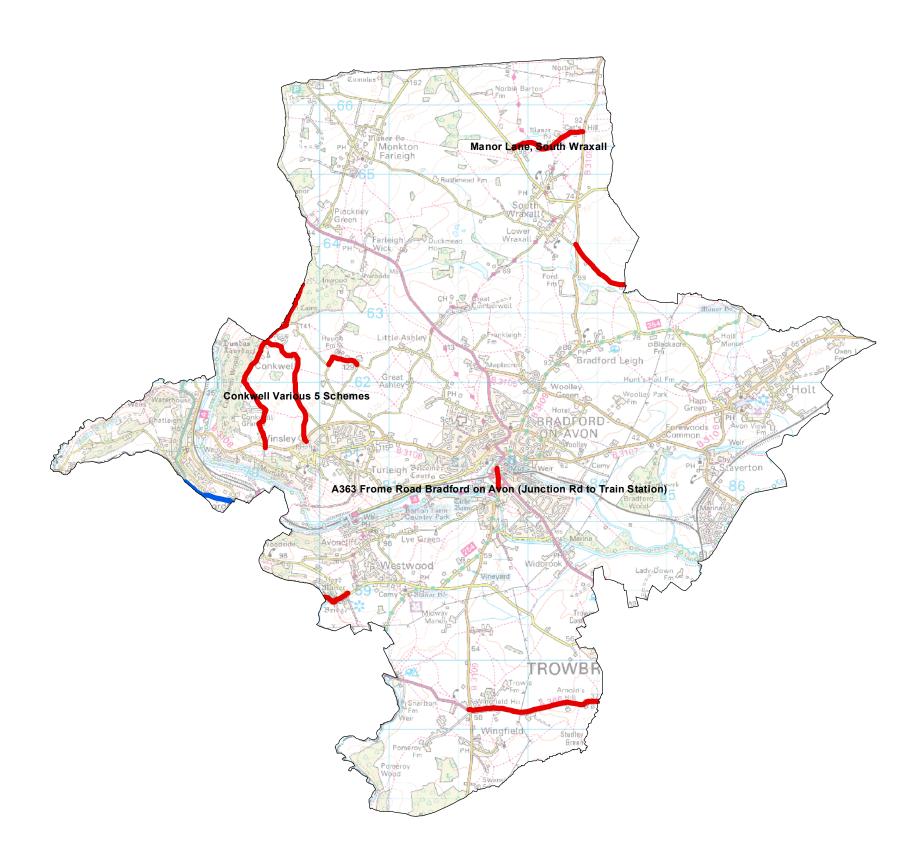

#### Bradford on Avon Area Board Proposed Highways Maintenance Schemes 2018/19

- Additional Repair Sites
- Additional Surfacing Sites
- ■ DfT Funded Repair Sites
- DfT Funded Surfacing Sites