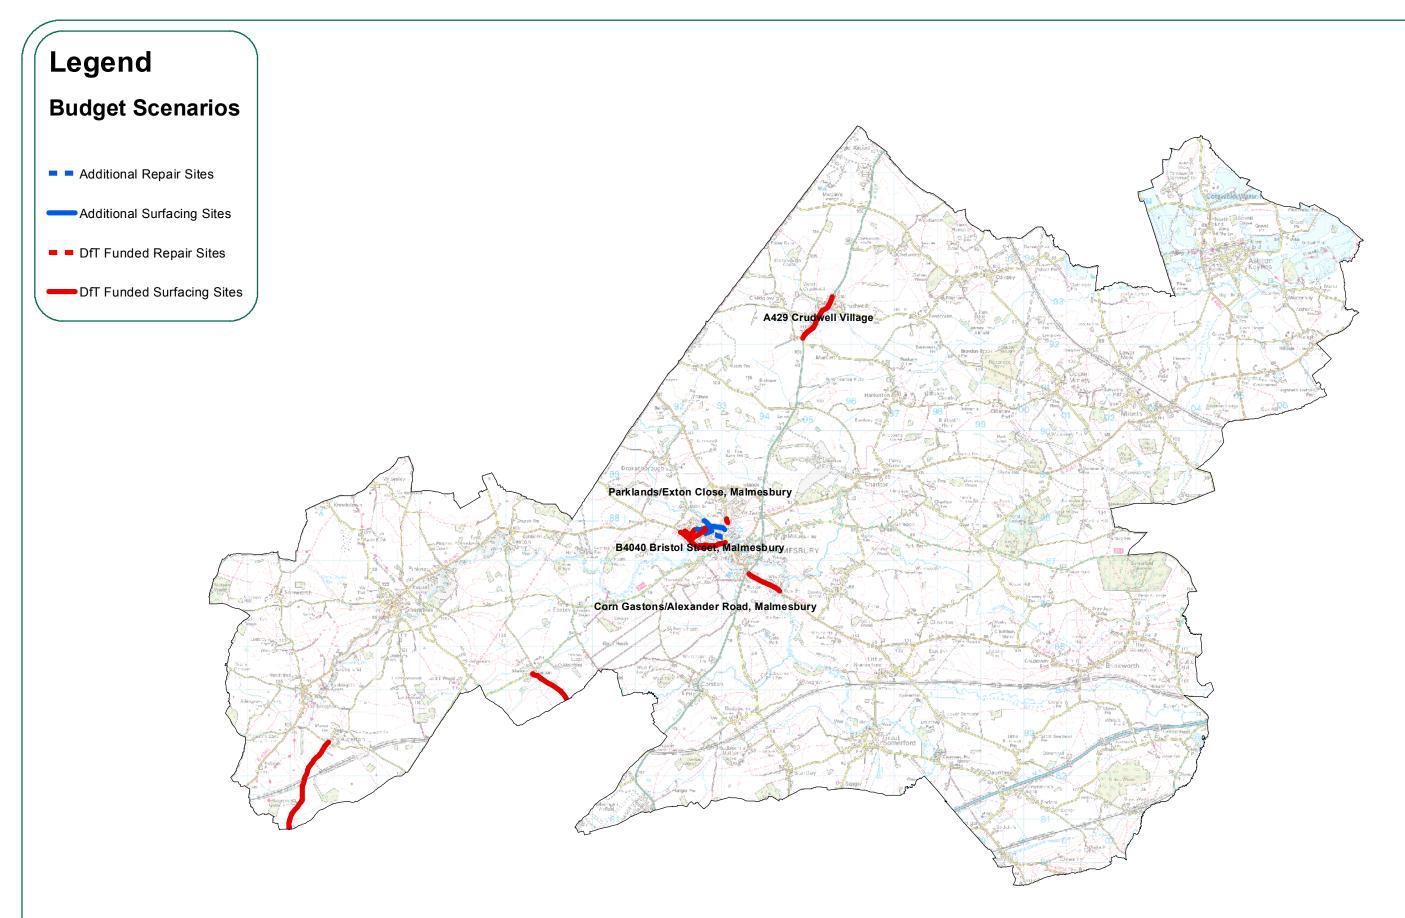

Additional Repair Sites
- Additional Surfacing Sites
- DfT Funded Repair Sites
- DfT Funded Surfacing Sites







#### Bradford on Avon Area Board Proposed Highways Maintenance Schemes 2018/19

- Additional Repair Sites
- Additional Surfacing Sites
- ■ DfT Funded Repair Sites
- DfT Funded Surfacing Sites







#### Calne Area Board Proposed Highways Maintenance Schemes 2018/19

- Additional Repair Sites
- Additional Surfacing Sites
- DfT Funded Repair Sites
- DfT Funded Surfacing Sites







### Chippenham Area Board Proposed Highways Maintenance Schemes 2018/19





#### Corsham Area Board Proposed Highways Maintenance Schemes 2018/19





#### Devizes Area Board Proposed Highway Maintenance Schemes 2018/19





#### Malmesbury Area Board Proposed Highways Maintenance Schemes 2018/19







#### Marlborough Area Board Proposed Highways Maintenance Schemes 2018/19







#### Melksham Area Board Proposed Highways Maintenance Schemes 2018/19

- Additional Repair Sites
- Additional Surfacing Sites
- ■ DfT Funded Repair Sites
- DfT Funded Surfacing Sites







#### Pewsey Area Board Proposed Highways Maintenance Schemes 2018/19







## Royal Wootton Bassett & Cricklade Area Board Proposed Highway Maintenance Schemes 2018/19

# Legend **Budget Scenarios** Additional Repair Sites Additional Surfacing Sites DfT Funded Repair Sites ■DfT Funded Surfacing Sites The Beeches, Lydiard Millicent New Road, Royal Wootton Bassett





#### Salisbury Area Board Proposed Highway Maintenance Schemes 2018/19







#### Southern Wiltshire Area Board Proposed Highways Maintenance Schemes