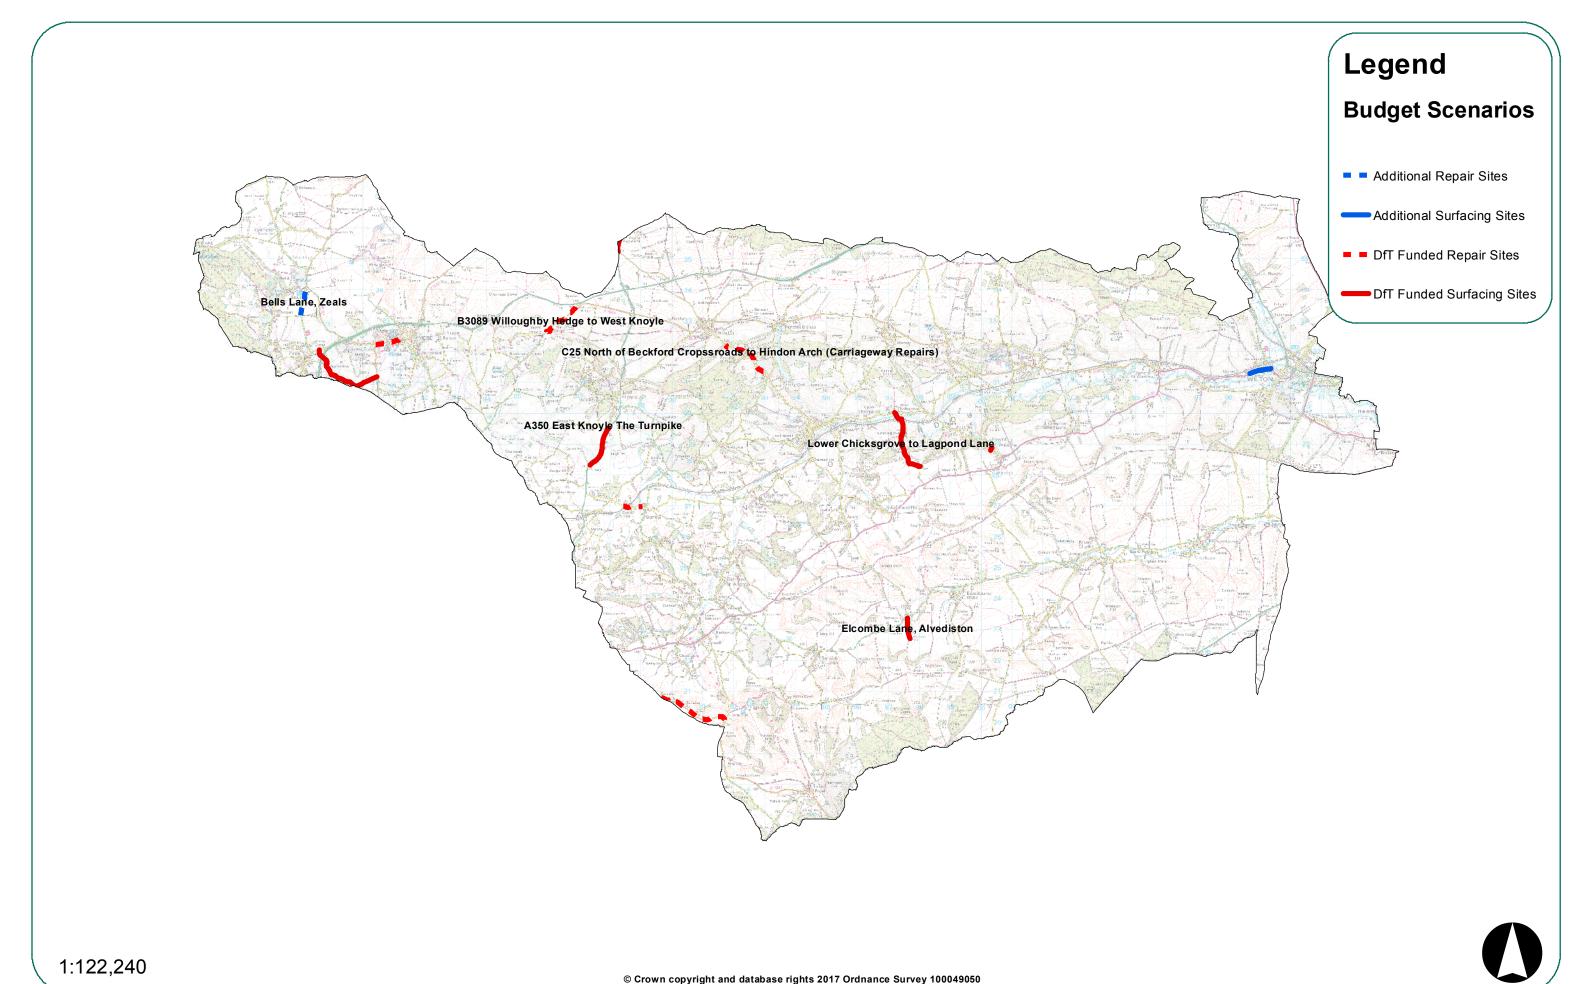

#### South West Wiltshire Area Board Proposed Highways Maintenance Schemes 2018/19