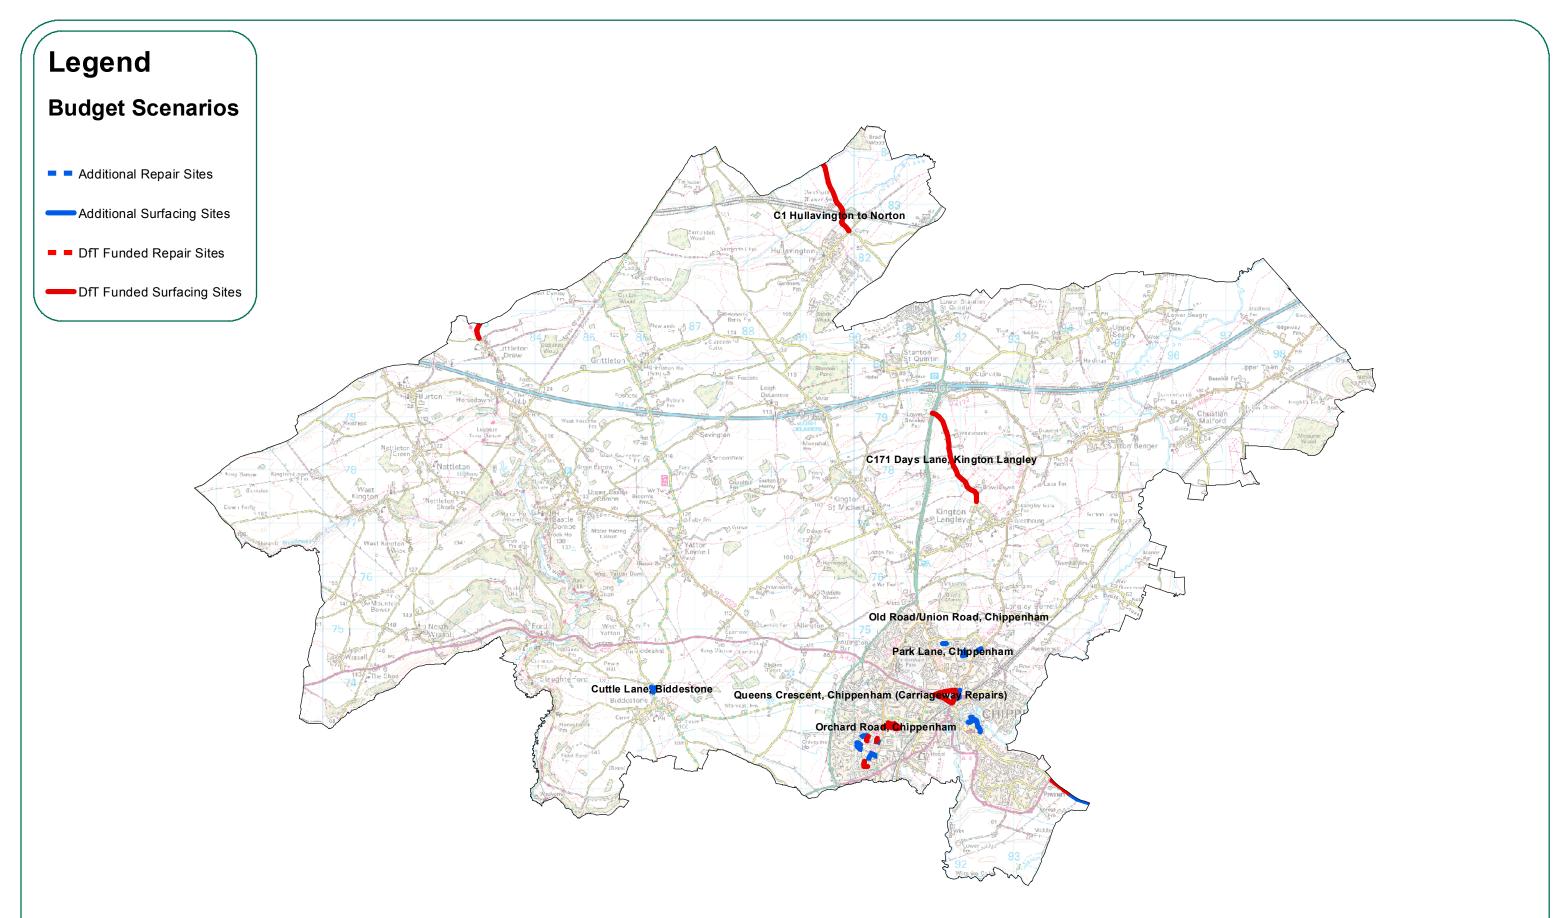

#### **Proposed Highway Maintenance Schemes 2018/19**





#### Amesbury Area Board Proposed Highways Maintenance Schemes 2018/19

- Additional Repair Sites
- Additional Surfacing Sites
- DfT Funded Repair Sites
- DfT Funded Surfacing Sites







#### Bradford on Avon Area Board Proposed Highways Maintenance Schemes 2018/19

- Additional Repair Sites
- Additional Surfacing Sites
- ■ DfT Funded Repair Sites
- DfT Funded Surfacing Sites







#### Calne Area Board Proposed Highways Maintenance Schemes 2018/19

- Additional Repair Sites
- Additional Surfacing Sites
- DfT Funded Repair Sites
- DfT Funded Surfacing Sites







### Chippenham Area Board Proposed Highways Maintenance Schemes 2018/19





#### Corsham Area Board Proposed Highways Maintenance Schemes 2018/19





#### Devizes Area Board Proposed Highway Maintenance Schemes 2018/19





#### Malmesbury Area Board Proposed Highways Maintenance Schemes 2018/19







#### Marlborough Area Board Proposed Highways Maintenance Schemes 2018/19







#### Melksham Area Board Proposed Highways Maintenance Schemes 2018/19

- Additional Repair Sites
- Additional Surfacing Sites
- ■ DfT Funded Repair Sites
- DfT Funded Surfacing Sites







#### Pewsey Area Board Proposed Highways Maintenance Schemes 2018/19







## Royal Wootton Bassett & Cricklade Area Board Proposed Highway Maintenance Schemes 2018/19

# Legend **Budget Scenarios** Additional Repair Sites Additional Surfacing Sites DfT Funded Repair Sites ■DfT Funded Surfacin