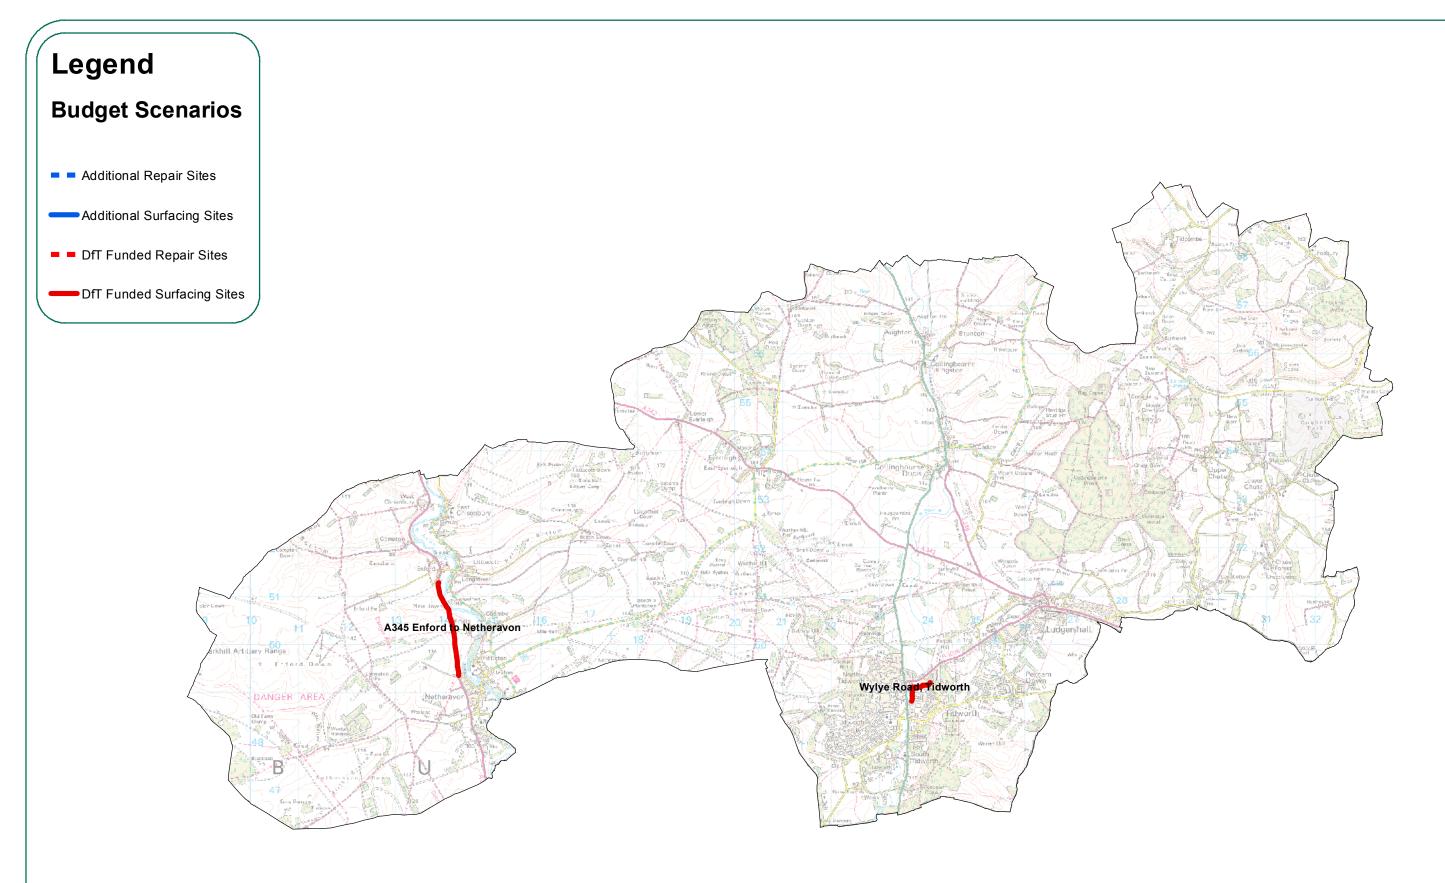

sey Area Board Proposed Highways Maintenance Schemes 2018/19







## Royal Wootton Bassett & Cricklade Area Board Proposed Highway Maintenance Schemes 2018/19

# Legend **Budget Scenarios** Additional Repair Sites Additional Surfacing Sites DfT Funded Repair Sites ■DfT Funded Surfacing Sites The Beeches, Lydiard Millicent New Road, Royal Wootton Bassett





#### Salisbury Area Board Proposed Highway Maintenance Schemes 2018/19







#### Southern Wiltshire Area Board Proposed Highways Maintenance Schemes 2018/19



- Additional Repair Sites
- Additional Surfacing Sites
- DfT Funded Repair Sites
- DfT Funded Surfacing Sites





#### South West Wiltshire Area Board Proposed Highways Maintenance Schemes 2018/19





#### Tidworth Area Board Proposed Highways Maintenance Schemes 2018/19







## Trowbridge Area Board Proposed Highway Maintenance Schemes 2018/19







## Warminster Area Board Proposed Highways Maintenance Schemes 2018/19







#### Westbury Area Board Proposed Highways Maintenance Schemes 2018/19

- Additional Repair Sites
- Additional Surfacing Sites
- DfT Funded Repair Sites
- DfT Funded Surfacing Sites