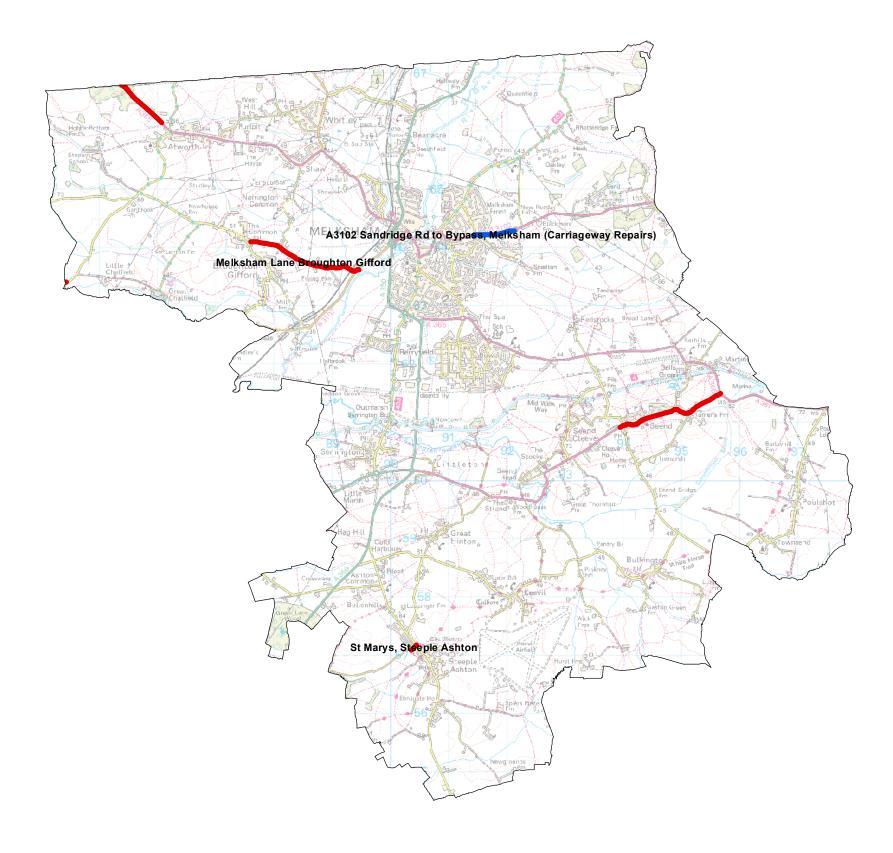

#### Melksham Area Board Proposed Highways Maintenance Schemes 2018/19

- Additional Repair Sites
- Additional Surfacing Sites
- ■ DfT Funded Repair Sites
- DfT Funded Surfacing Sites