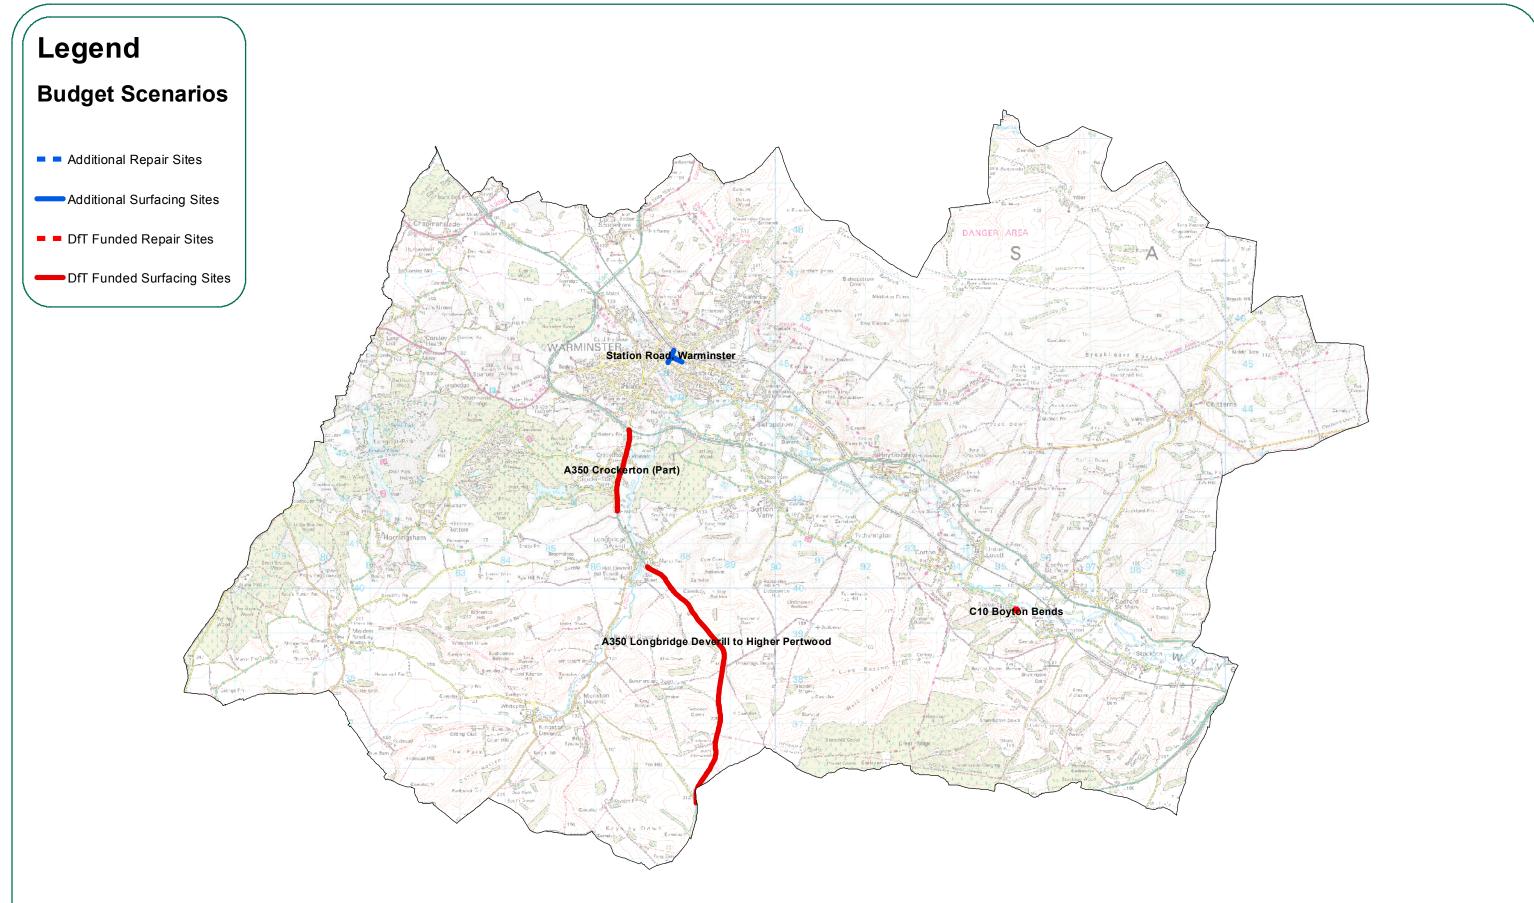

#### Westbury Area Board Proposed Highways Maintenance Schemes 2018/19

- Additional Repair Sites
- Additional Surfacing Sites
- DfT Funded Repair Sites
- DfT Funded Surfacing Sites