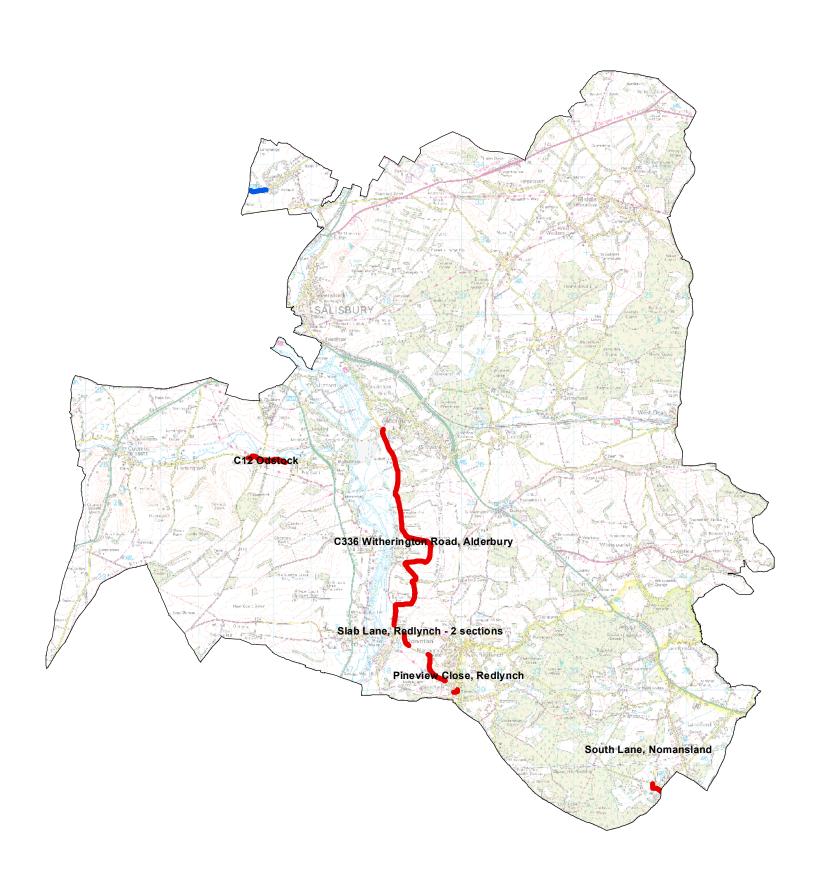

# Marlborough Area Board Proposed Highways Maintenance Schemes 2018/19







#### Melksham Area Board Proposed Highways Maintenance Schemes 2018/19

- Additional Repair Sites
- Additional Surfacing Sites
- ■ DfT Funded Repair Sites
- DfT Funded Surfacing Sites







#### Pewsey Area Board Proposed Highways Maintenance Schemes 2018/19







## Royal Wootton Bassett & Cricklade Area Board Proposed Highway Maintenance Schemes 2018/19

# Legend **Budget Scenarios** Additional Repair Sites Additional Surfacing Sites DfT Funded Repair Sites ■DfT Funded Surfacing Sites The Beeches, Lydiard Millicent New Road, Royal Wootton Bassett





#### Salisbury Area Board Proposed Highway Maintenance Schemes 2018/19







#### Southern Wiltshire Area Board Proposed Highways Maintenance Schemes 2018/19



- Additional Repair Sites
- Additional Surfacing Sites
- DfT Funded Repair Sites
- DfT Funded Surfacing Sites





#### South West Wiltshire Area Board Proposed Highways Maintenance Schemes 2018/19





#### Tidworth Area Board Proposed Highways Maintenance Schemes 2018/19







## Trowbridge Area Board Proposed Highway Maintenance Schemes 2018/19







## Warminster Area Board Proposed Highways Maintenance Schemes 2018/19







#### Westbury Area Board Proposed Highways Maintenance Schemes 2018/19

- Additional Repair Sites
- Additional Surfacing Sites
- DfT Funded Repair Sites
- DfT Funded Surfacing Sites