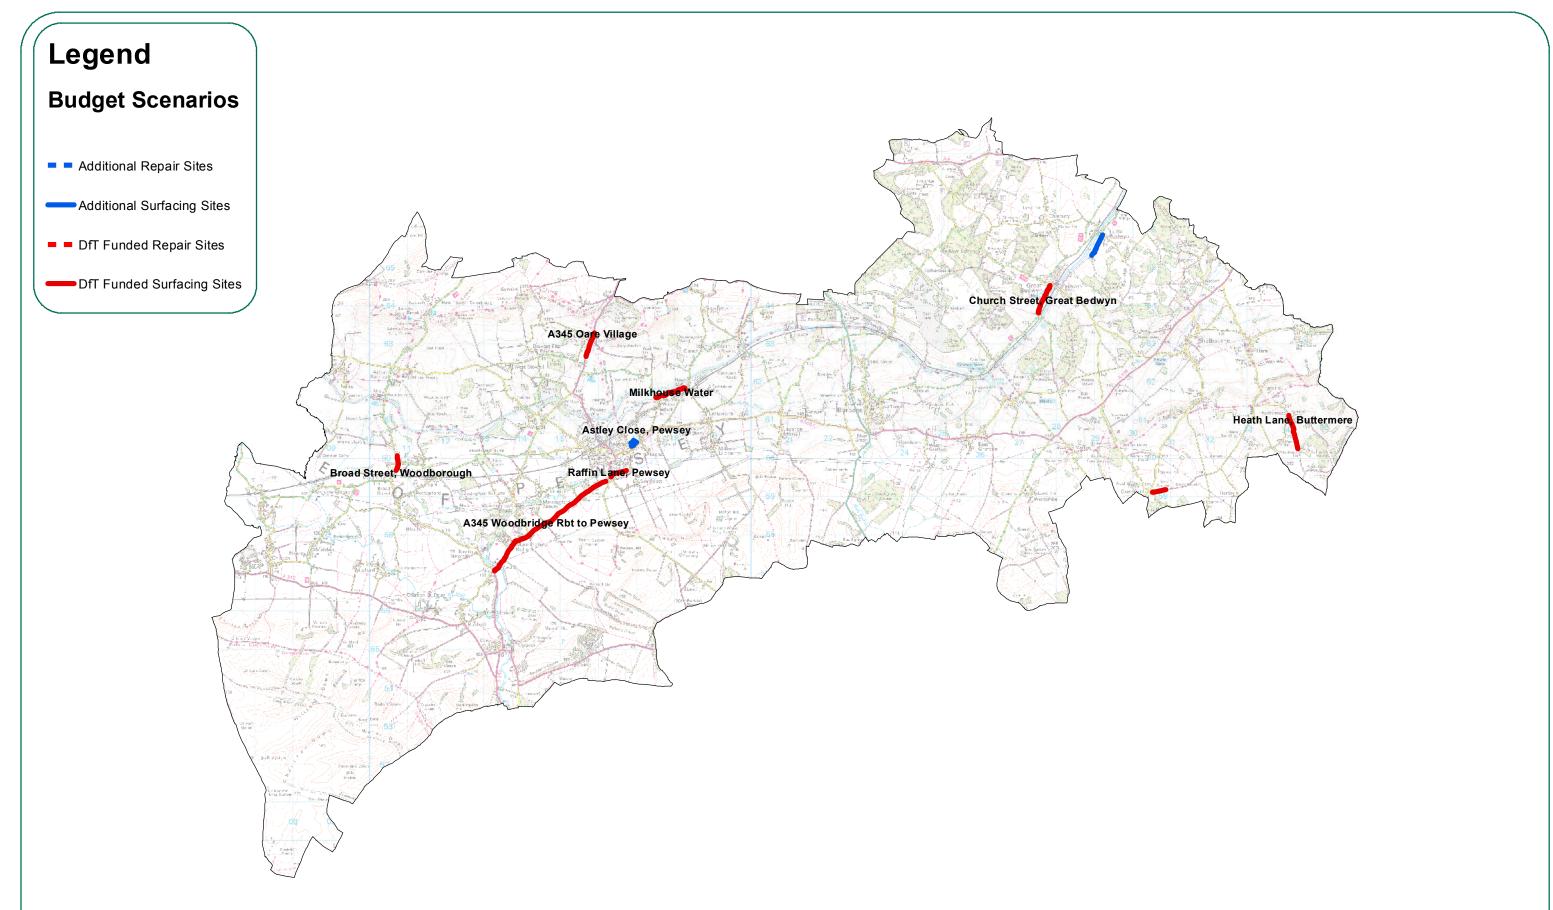

hways Maintenance Schemes 2018/19

- Additional Repair Sites
- Additional Surfacing Sites
- DfT Funded Repair Sites
- DfT Funded Surfacing Sites







### Chippenham Area Board Proposed Highways Maintenance Schemes 2018/19





#### Corsham Area Board Proposed Highways Maintenance Schemes 2018/19





#### Devizes Area Board Proposed Highway Maintenance Schemes 2018/19





#### Malmesbury Area Board Proposed Highways Maintenance Schemes 2018/19







#### Marlborough Area Board Proposed Highways Maintenance Schemes 2018/19







#### Melksham Area Board Proposed Highways Maintenance Schemes 2018/19

- Additional Repair Sites
- Additional Surfacing Sites
- ■ DfT Funded Repair Sites
- DfT Funded Surfacing Sites







#### Pewsey Area Board Proposed Highways Maintenance Schemes 2018/19







## Royal Wootton Bassett & Cricklade Area Board Proposed Highway Maintenance Schemes 2018/19

# Legend **Budget Scenarios** Additional Repair Sites Additional Surfacing Sites DfT Funded Repair Sites ■DfT Funded Surfacing Sites The Beeches, Lydiard Millicent New Road, Royal Wootton Bassett





#### Salisbury Area Board Proposed Highway Maintenance Schemes 2018/19







#### Southern Wiltshire Area Board Proposed Highways Maintenance Schemes 2018/19



- Additional Repair Sites
- Additional Surfacing Sites
- DfT Funded Repair Sites
- DfT Funded Surfacing Sites





#### South West Wiltshire Area Board Proposed Highways Maintenance Schemes 2018/19





#### Tidworth Area Board Proposed Highways Maintenance Schemes 2018/19







## Trowbridge Area Board Proposed Highway Maintenance Sc