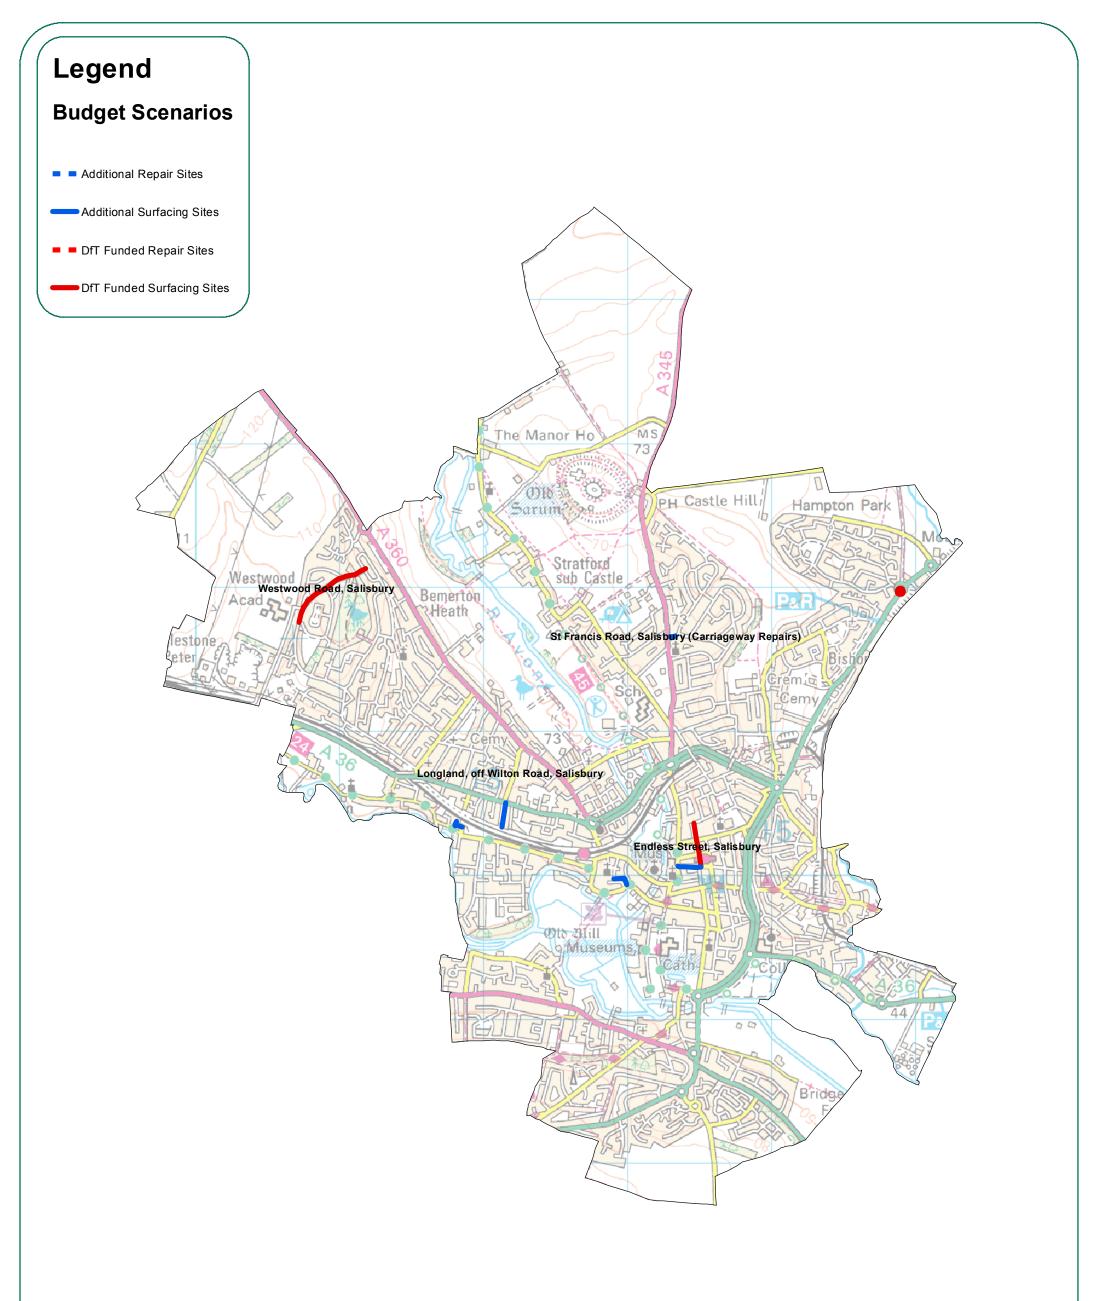

#### Malmesbury Area Board Proposed Highways Maintenance Schemes 2018/19







#### Marlborough Area Board Proposed Highways Maintenance Schemes 2018/19







#### Melksham Area Board Proposed Highways Maintenance Schemes 2018/19

- Additional Repair Sites
- Additional Surfacing Sites
- ■ DfT Funded Repair Sites
- DfT Funded Surfacing Sites







#### Pewsey Area Board Proposed Highways Maintenance Schemes 2018/19







## Royal Wootton Bassett & Cricklade Area Board Proposed Highway Maintenance Schemes 2018/19

# Legend **Budget Scenarios** Additional Repair Sites Additional Surfacing Sites DfT Funded Repair Sites ■DfT Funded Surfacing Sites The Beeches, Lydiard Millicent New Road, Royal Wootton Bassett





#### Salisbury Area Board Proposed Highway Maintenance Schemes 2018/19







#### Southern Wiltshire Area Board Proposed Highways Maintenance Schemes 2018/19



- Additional Repair Sites
- Additional Surfacing Sites
- DfT Funded Repair Sites
- DfT Funded Surfacing Sites





#### South West Wiltshire Area Board Proposed Highways Maintenance Schemes 2018/19





#### Tidworth Area Board Proposed Highways Maintenance Schemes 2018/19







## Trowbridge Area Board Proposed Highway Maintenance Schemes 2018/19







## Warminster Area Board Proposed Highways Maintenance Schemes 2018/19







#### Westbury Area Board Proposed Highways Maintenance Schemes 2018/19

- Additional Repair Sites
- Additional Surfacing Sites
- DfT Funded Repair Sites
- DfT Funded Surfacing Sites