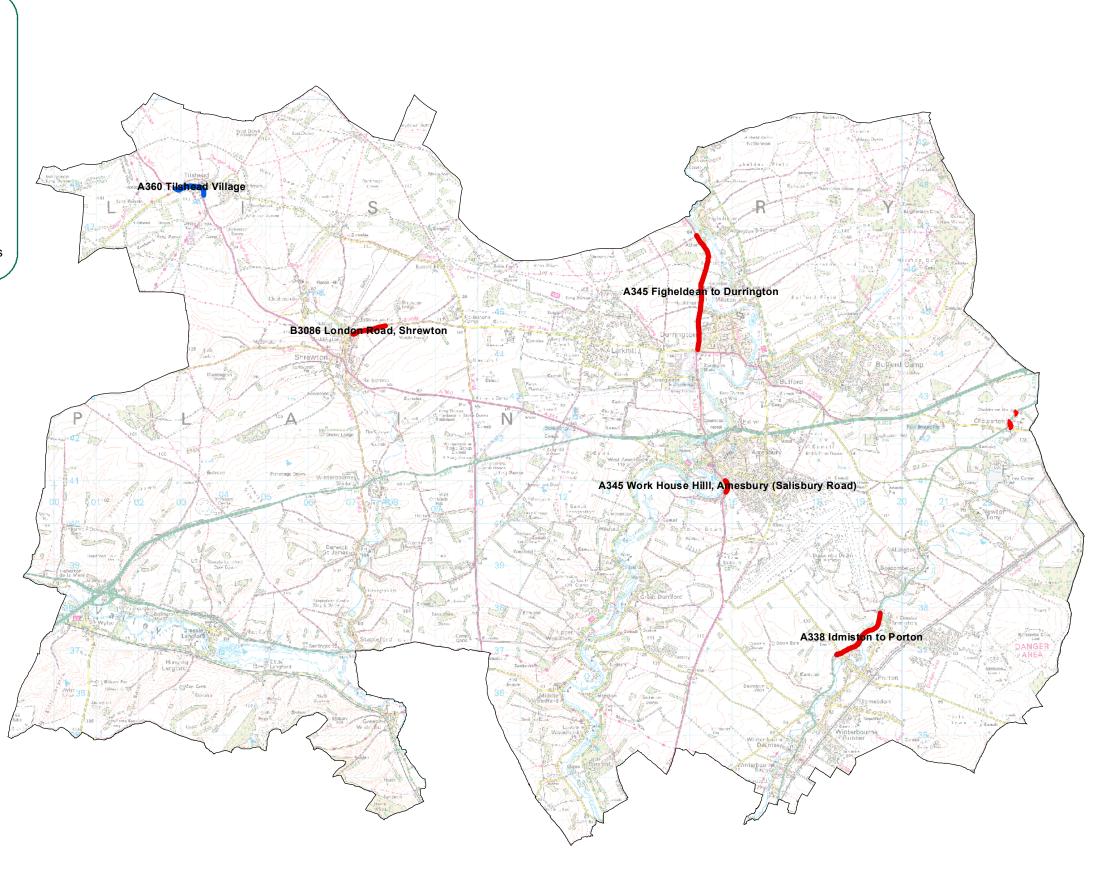

#### Amesbury Area Board Proposed Highways Maintenance Schemes 2018/19

- Additional Repair Sites
- Additional Surfacing Sites
- DfT Funded Repair Sites
- DfT Funded Surfacing Sites