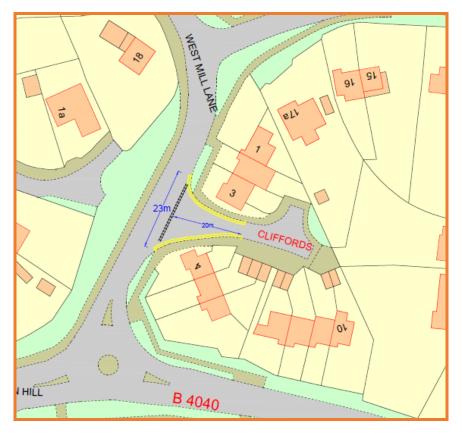

## **Clifford's Amendments**

## Initial Proposal

Amended Proposal

Following the consultation and the comments received it was considered appropriate to reduce the extent of double yellow lines down to 10 metres to allow residents additional on road parking whilst still protecting the junction.