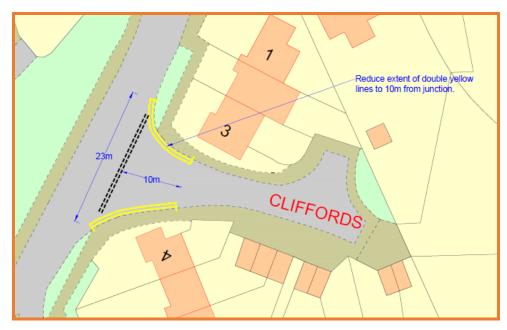

## **Clifford's Amendments**

## Initial Proposal

Amended Proposal

Following the consultation and the comments received it was considered appropriate to reduce the extent of double yellow lines down to 10 metres to allow residents additional on road parking whilst still protecting the junction.