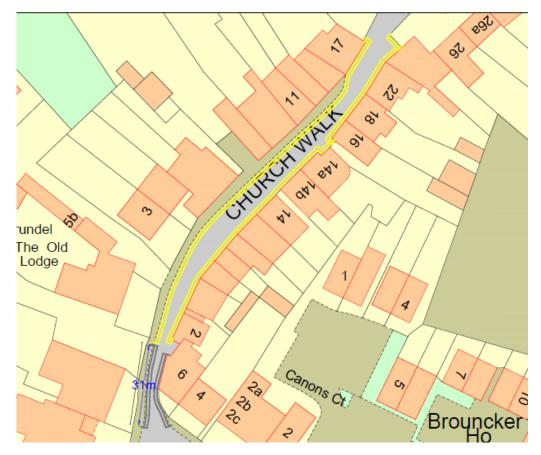

## **Church Walk Amendments**

## Initial Proposal

Amended Proposal

Following the consultation and the comments received it was considered appropriate to reduce the extent of double yellow lines from the entire length of Church Walk to a point 32 metres from its junction with Cannon Square on both sides.