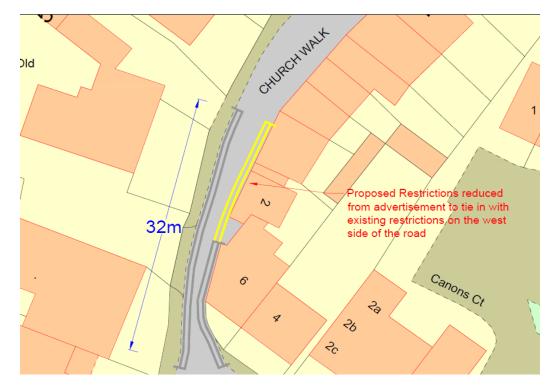

## **Church Walk Amendments**

## Initial Proposal

Amended Proposal

Following the consultation and the comments received it was considered appropriate to reduce the extent of double yellow lines from the entire length of Church Walk to a point 32 metres from its junction with Cannon Square on both sides.