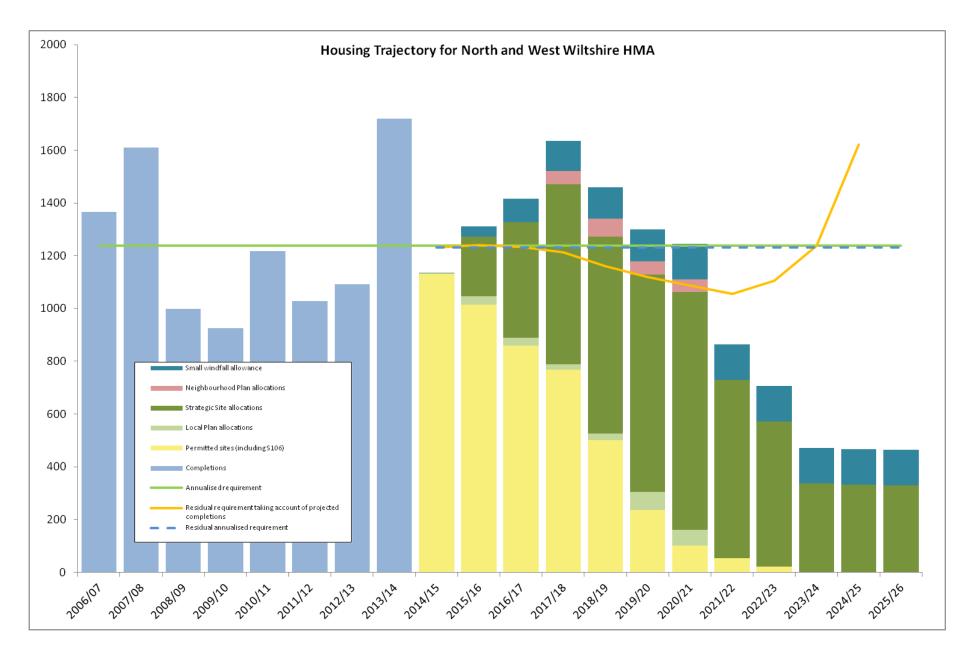

#### Housing Land Supply

6.0 The table below provides an overview of the five year land supply against the revised housing requirements contained in the Wiltshire Core Strategy.

| Area                            | Housing<br>Requirement<br>2006-2026 | Housing<br>completions<br>2006-2014 | Five year<br>housing<br>requirement<br>2014-2019 | Deliverable<br>supply<br>2014-2019 | Number of<br>years<br>deliverable<br>supply |
|---------------------------------|-------------------------------------|-------------------------------------|--------------------------------------------------|------------------------------------|---------------------------------------------|
| East Wiltshire HMA              | 5,940                               | 2,713                               | 1,345                                            | 1,752                              | 6.52                                        |
| North and West<br>Wiltshire HMA | 24,740                              | 9,955                               | 6,160                                            | 7,178                              | 5.83                                        |
| South Wiltshire HMA             | 10,420                              | 3,547                               | 2,864                                            | 3,203                              | 5.59                                        |
| Swindon (within Wiltshire)      | 900                                 | 170                                 |                                                  |                                    |                                             |
| Wiltshire                       | 42,000                              | 16,385                              | 10,673                                           | 12,485                             | 5.85                                        |