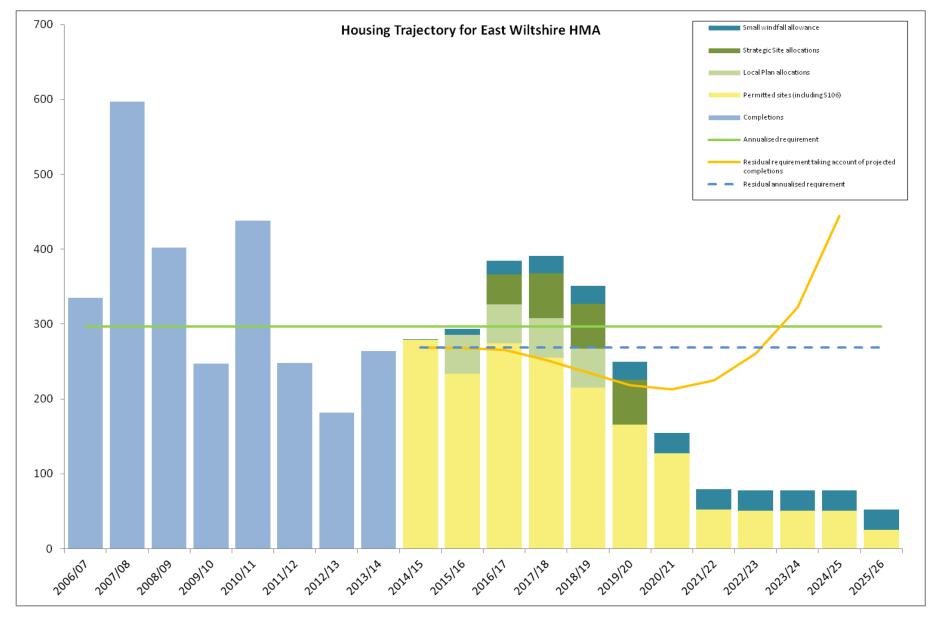

#### Housing Land Supply

6.0 The table below provides an overview of the five year land supply against the revised housing requirements contained in the Wiltshire Core Strategy.

| Area                            | Housing<br>Requirement<br>2006-2026 | Housing<br>completions<br>2006-2014 | Five year<br>housing<br>requirement<br>2014-2019 | Deliverable<br>supply<br>2014-2019 | Number of<br>years<br>deliverable<br>supply |
|---------------------------------|-------------------------------------|-------------------------------------|--------------------------------------------------|------------------------------------|---------------------------------------------|
| East Wiltshire HMA              | 5,940                               | 2,713                               | 1,345                                            | 1,752                              | 6.52                                        |
| North and West<br>Wiltshire HMA | 24,740                              | 9,955                               | 6,160                                            | 7,178                              | 5.83                                        |
| South Wiltshire HMA             | 10,420                              | 3,547                               | 2,864                                            | 3,203                              | 5.59                                        |
| Swindon (within Wiltshire)      | 900                                 | 170                                 |                                                  |                                    |                                             |
| Wiltshire                       | 42,000                              | 16,385                              | 10,673                                           | 12,485                             | 5.85                                        |