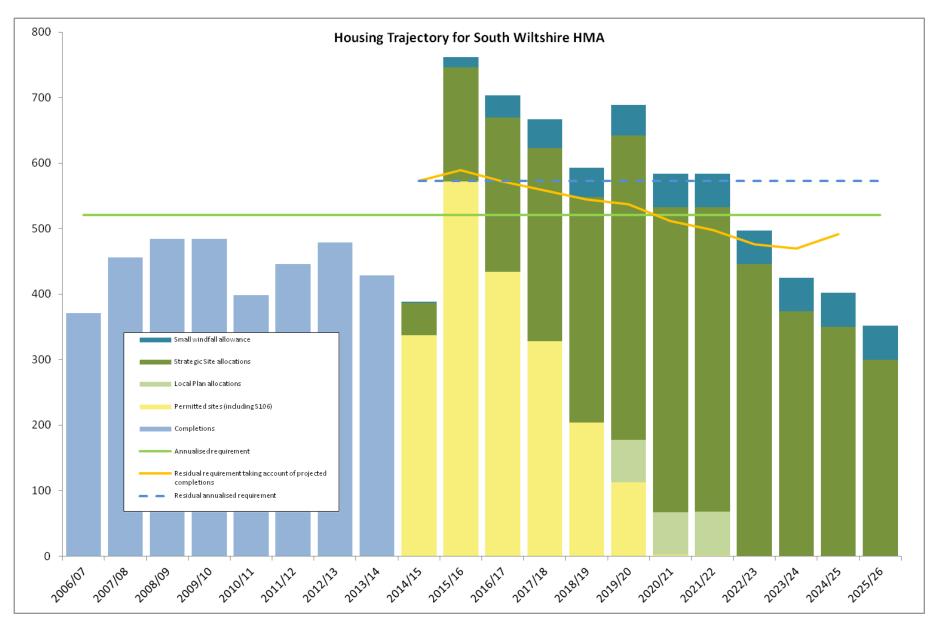

#### **Components of Supply**

- 5.1 The supply of deliverable land includes:
  - Sites with planning permission or prior approval,
  - Sites with planning permission subject to a section 106 agreement,
  - Saved Local Plan allocations (that are proposed to be carried forward as part of the Wiltshire Core Strategy),
  - Strategic Site allocations within the South Wiltshire Core Strategy,
  - Strategic Site allocations identified within the submission draft of the Wiltshire Core Strategy (including those subsequently removed from the Wiltshire Core Strategy at Chippenham),
  - Emerging Neighbourhood Plan allocations (where the Neighbourhood Plan has reached the formal consultation stage), and
  - A windfall allowance (in accordance with paragraph 48 of the NPPF).
- 5.2 A summary breakdown of all sites included in the deliverable supply is available in Appendix 1. The full list of small sites which contribute to the deliverable supply are presented in Appendix 2. For small sites, a standard development rate is applied based on historic levels of delivery across Wiltshire for such sites. Each large site (of 10 or more dwellings) has been individually assessed to determine site specific delivery trajectories. The detailed assessment of each large site is presented in Appendix 3.
- 5.3 The PPG requires that housing for the elderly, including residential institutions, should be included in the land supply assessment. Large sites for residential institutions have been individually assessed to determine delivery trajectories. However as Wiltshire Council does not hold any historic delivery data on such sites, this form of housing is only included as a source of supply where the developer or site representative has confirmed that site will be developed and provided a delivery trajectory. Small sites have not been included in the deliverable supply for the same reason. Thus it can be considered that supply from this source is a conservative estimate.
- 5.4 The second bullet point to paragraph 47 of the NPPF requires that the deliverable supply should be updated annually and so an updated housing trajectory, consistent with this analysis, is included in Appendix 4.
- 5.5 A number of strategic sites are identified in the Wiltshire Core Strategy. Whilst these sites are not necessarily subject to permission or included in an adopted development plan, a proportion of these will contribute to the land supply within Wiltshire over the next five years as part of the Core Strategy. Based on discussions with developers it is expected that 38% of the capacity of these sites (including those with permission and/or under development) will deliver within five years. This capacity

is therefore included in the five year land supply as it can be demonstrated to be suitable, available and achievable within this timescale.

- 5.6 The strategic sites form the most sustainable options for delivering strategic housing developments across Wiltshire. They have been appraised using a site identification methodology and using the Sustainability Appraisal (SA). It therefore remains, necessary only to demonstrate the availability and achievability of each site to warrant its inclusion in the land supply.
- 5.7 The Wiltshire Core Strategy Examination Inspector identified in the 10th Procedural Letter that the strategic sites proposed at Chippenham may not have been assessed equitably. Nevertheless, the sites remain suitable (although there may be other suitable sites also) and so are maintained within the deliverable supply.
- 5.8 A windfall allowance is also included in the deliverable supply set out in Table 3 in accordance with paragraph 48 of the NPPF. A full description of the calculation of the windfall allowance is included in Appendix 5.
- 5.9 The Strategic Housing Land Availability Assessment (SHLAA) identifies a further pool of sites adjacent to settlement boundaries that could be brought forward in accordance with Development Plan policy, through the Neighbourhood Planning process, or the Housing Sites Allocation Development Plan Document (DPD). However, not all such sites will be suitable (and therefore developable) following further site specific assessments, such as landscape assessments for those sites that lie in an AONB, and so are **not** included in the deliverable supply.

#### Housing Land Supply

6.0 The table below provides an overview of the five year land supply against the revised housing requirements contained in the Wiltshire Core Strategy.

| Area                            | Housing<br>Requirement<br>2006-2026 | Housing<br>completions<br>2006-2014 | Five year<br>housing<br>requirement<br>2014-2019 | Deliverable<br>supply<br>2014-2019 | Number of<br>years<br>deliverable<br>supply |
|---------------------------------|-------------------------------------|-------------------------------------|--------------------------------------------------|------------------------------------|---------------------------------------------|
| East Wiltshire HMA              | 5,940                               | 2,713                               | 1,345                                            | 1,752                              | 6.52                                        |
| North and West<br>Wiltshire HMA | 24,740                              | 9,955                               | 6,160                                            | 7,178                              | 5.83                                        |
| South Wiltshire HMA             | 10,420                              | 3,547                               | 2,864                                            | 3,203                              | 5.59                                        |
| Swindon (within Wiltshire)      | 900                                 | 170                                 |                                                  |                                    |                                             |
| Wiltshire                       | 42,000                              | 16,385                              | 10,673                                           | 12,485                             | 5.85                                        |

#### Table 2: Housing Land Supply relative to the revised housing requirement of the Wiltshire Core Strategy

Appendix 6 to this statement identifies the contribution of the various sources of supply to the delivery of the Community Area (CA), Principal Settlement, Market Town and Local Service Centre housing requirements of the Wiltshire Core Strategy. From these the remaining housing to be identified through windfall delivery, Neighbourhood Plans, rural exception sites, military redevelopments and/or future DPDs can be calculated.