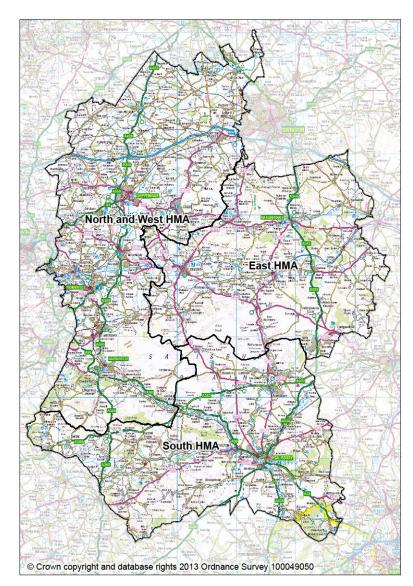

#### Policy Context – why is a land supply assessment required?

1.1 This Housing Land Supply Statement reflects a base date of April 2014 and covers each Housing Market Area (HMA) in Wiltshire. It updates previous Housing Land Supply Statements. The HMAs are presented in Figure 1. This statement fully accords to the requirements and definitions of the National Planning Policy Framework (NPPF) and the Planning Practice Guidance (PPG) as summarised below.

#### Figure 1: The HMAs in Wiltshire<sup>1</sup>

1.2 The NPPF was published in March 2012 and replaced the majority of the existing Planning Policy Statements, including Planning Policy Statement 3 (PPS3): *Housing (2006)*.

<sup>&</sup>lt;sup>1</sup> Any development immediately adjacent to the built form of Swindon Town within Wiltshire is not considered to meet the needs of the North and West HMA. See paragraph 4.29 of the Wiltshire Core Strategy for clarification.