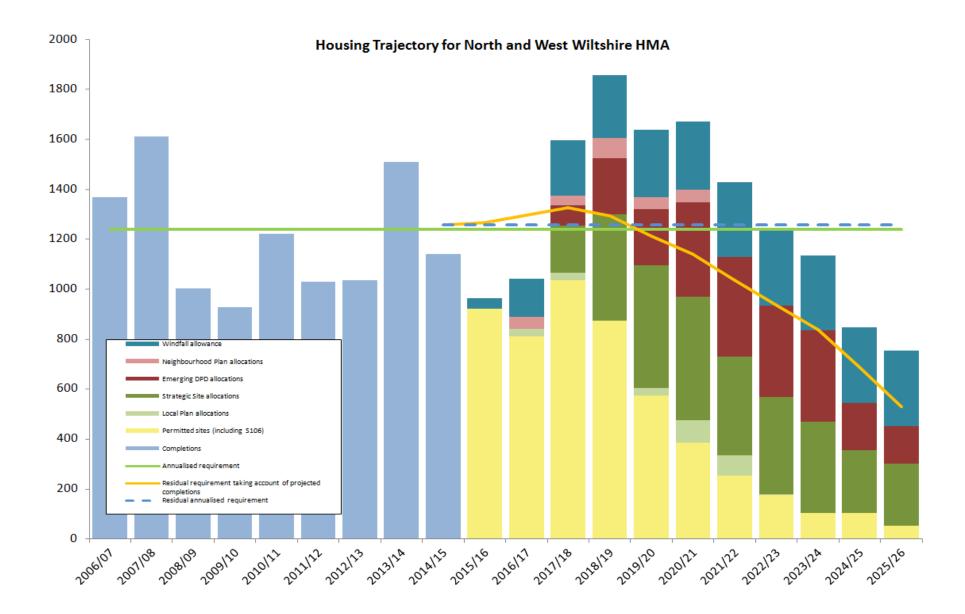

|                     |             |             | Five year   |             | Number of   |
|---------------------|-------------|-------------|-------------|-------------|-------------|
|                     | Housing     | Housing     | housing     | Deliverable | years of    |
|                     | requirement | completions | requirement | supply      | deliverable |
| Area                | 2006-2026   | 2006-2015   | 2015-2020   | 2015-2020   | supply      |
| East Wiltshire HMA  | 5,940       | 2,976       | 1,347       | 2,213       | 8.21        |
| North and West      |             |             |             |             |             |
| Wiltshire HMA       | 24,740      | 10,821      | 6,327       | 7,092       | 5.60        |
| South Wiltshire HMA | 10,420      | 4,071       | 2,886       | 3,274       | 5.67        |
| Wiltshire HMAs      | 41,100      | 17,868      | N/A         | 12,579      | N/A         |
| Swindon (within     |             |             |             |             |             |
| Wiltshire)          | 900         | 335         | N/A         | 402         | N/A         |
| Wiltshire Total     | 42,000      | 18,203      | N/A         | 12,981      | N/A         |