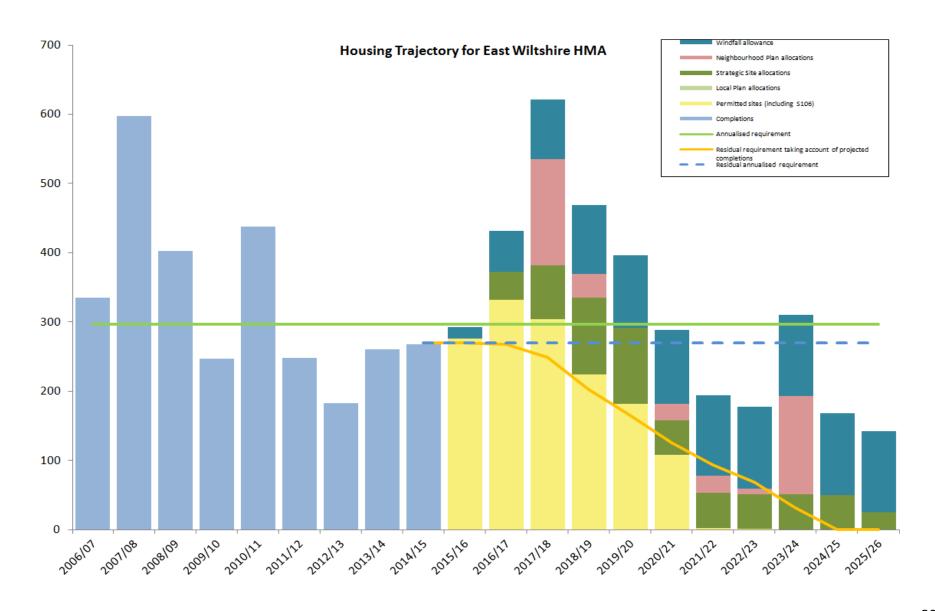

|                     |             |             | Five year   |             | Number of   |
|---------------------|-------------|-------------|-------------|-------------|-------------|
|                     | Housing     | Housing     | housing     | Deliverable | years of    |
|                     | requirement | completions | requirement | supply      | deliverable |
| Area                | 2006-2026   | 2006-2015   | 2015-2020   | 2015-2020   | supply      |
| East Wiltshire HMA  | 5,940       | 2,976       | 1,347       | 2,213       | 8.21        |
| North and West      |             |             |             |             |             |
| Wiltshire HMA       | 24,740      | 10,821      | 6,327       | 7,092       | 5.60        |
| South Wiltshire HMA | 10,420      | 4,071       | 2,886       | 3,274       | 5.67        |
| Wiltshire HMAs      | 41,100      | 17,868      | N/A         | 12,579      | N/A         |
| Swindon (within     |             |             |             |             |             |
| Wiltshire)          | 900         | 335         | N/A         | 402         | N/A         |
| Wiltshire Total     | 42,000      | 18,203      | N/A         | 12,981      | N/A         |