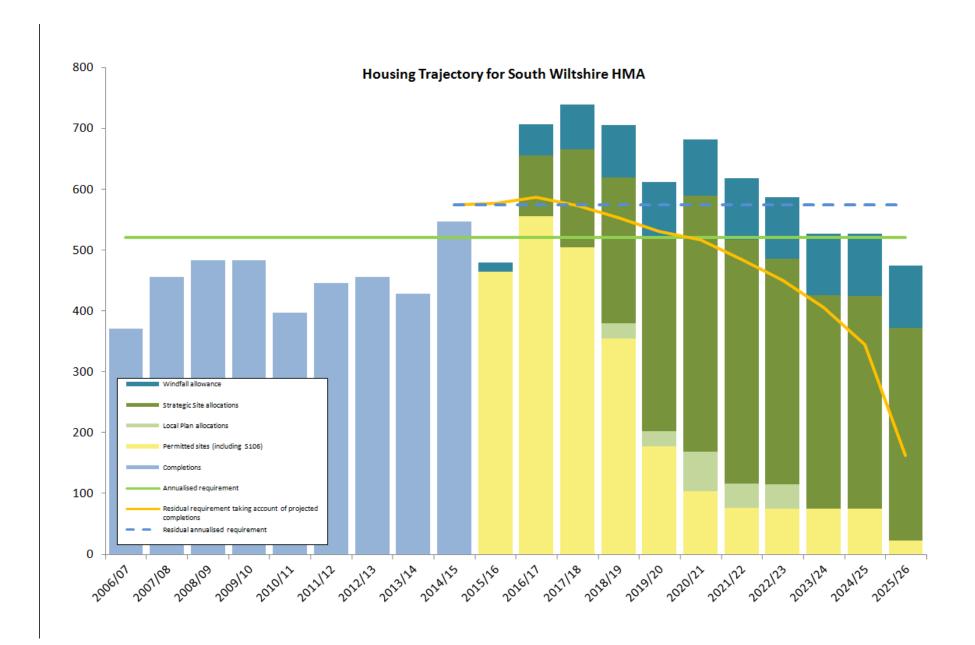

### **Housing Land Supply**

6.0 The table below provides an overview of the five year land supply against the housing requirements contained in the Wiltshire Core Strategy.

Table 2: Housing Land Supply relative to the housing requirement of the adopted Wiltshire Core Strategy

|                     |             |             | Five year   |             | Number of   |
|---------------------|-------------|-------------|-------------|-------------|-------------|
|                     | Housing     | Housing     | housing     | Deliverable | years of    |
|                     | requirement | completions | requirement | supply      | deliverable |
| Area                | 2006-2026   | 2006-2015   | 2015-2020   | 2015-2020   | supply      |
| East Wiltshire HMA  | 5,940       | 2,976       | 1,347       | 2,213       | 8.21        |
| North and West      |             |             |             |             |             |
| Wiltshire HMA       | 24,740      | 10,821      | 6,327       | 7,092       | 5.60        |
| South Wiltshire HMA | 10,420      | 4,071       | 2,886       | 3,274       | 5.67        |
| Wiltshire HMAs      | 41,100      | 17,868      | N/A         | 12,579      | N/A         |
| Swindon (within     |             |             |             |             |             |
| Wiltshire)          | 900         | 335         | N/A         | 402         | N/A         |
| Wiltshire Total     | 42,000      | 18,203      | N/A         | 12,981      | N/A         |