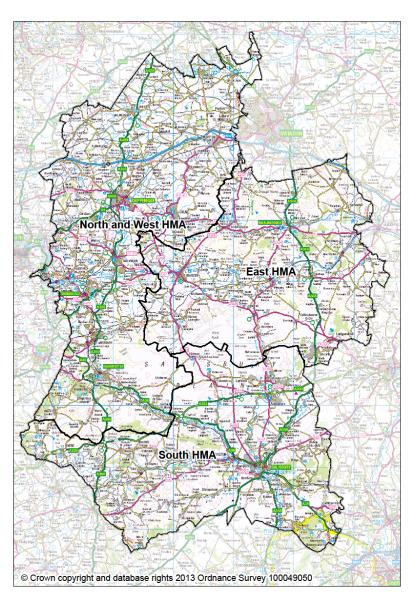

#### Policy Context – why is a land supply assessment required?

1.1 This Housing Land Supply Statement has been prepared using a base date of April 2015 and covers each Housing Market Area (HMA) in Wiltshire. It is essentially a snapshot in time, taken annually, as required by the NPPF. It updates the previous Housing Land Supply Statement (July 2014) and addendum in the Wiltshire Core Strategy Inspector's Note (October 2014). The HMAs are presented in Figure 1.

This statement fully accords to the requirements and definitions of the National Planning Policy Framework (NPPF) and the Planning Practice Guidance (PPG) as summarised below.

Figure 1: The HMAs in Wiltshire<sup>1</sup>

<sup>&</sup>lt;sup>1</sup> Any development immediately adjacent to the urban area of Swindon but within Wiltshire's administrative boundaries is not considered to contribute to the housing requirements of the North and West HMA. See paragraph 4.34 of the Wiltshire Core Strategy for clarification.