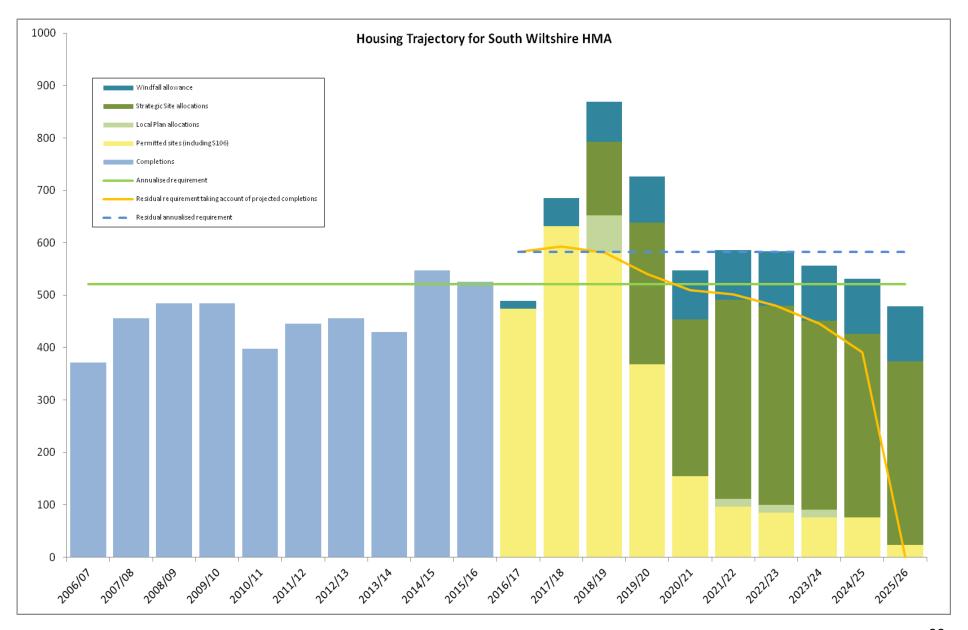

#### 6.0 Housing Land Supply

6.1 The table below provides an overview of the five year land supply against the housing requirements contained in the Wiltshire Core Strategy.

Table 2: Housing Land Supply relative to the housing requirement of the adopted Wiltshire Core Strategy.

| Area                                                      | Housing requirement 2006-2026 | Housing completions 2006-2016 | Five year<br>housing<br>requirement<br>2016-2021 | Deliverable<br>supply<br>2016-2021 | Number of years of deliverable supply |
|-----------------------------------------------------------|-------------------------------|-------------------------------|--------------------------------------------------|------------------------------------|---------------------------------------|
| East Wiltshire HMA                                        | 5,940                         | 3,147                         | 1,397                                            | 2,311                              | 8.27                                  |
| North and West<br>Wiltshire HMA<br>South Wiltshire<br>HMA | 24,740<br>10,420              | 11,703<br>4,596               | 6,519<br>2,912                                   | 6,684<br>3,316                     | 5.13<br>5.69                          |
| Wiltshire HMAs                                            | 41,100                        | 19,446                        | N/A                                              | 12,311                             | N/A                                   |
| Swindon (within Wiltshire)                                | 900                           | 466                           | N/A                                              | 354                                | N/A                                   |
| Wiltshire Total                                           | 42,000                        | 19,912                        | N/A                                              | 12,666                             | N/A                                   |

N.B. In accordance with the National Planning Policy Framework, the Council apply the appropriate buffer to its 5-year supply. As the Council considers it requires a 5% buffer in each of its three HMAs, this equates to needing to show a 5.25 year supply of land to meet 5 years worth of requirement.