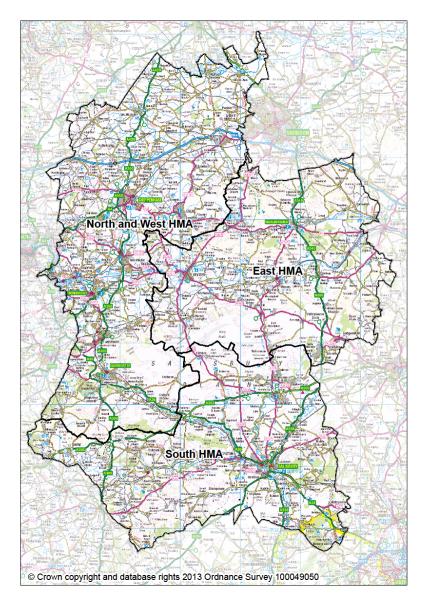

Figure 1: The HMAs in Wiltshire<sup>1</sup>

<sup>&</sup>lt;sup>1</sup> Any development immediately adjacent to the urban area of Swindon but within Wiltshire's administrative boundaries is not considered to contribute to the housing requirements of the North and West HMA. See paragraph 4.34 of the Wiltshire Core Strategy for clarification.