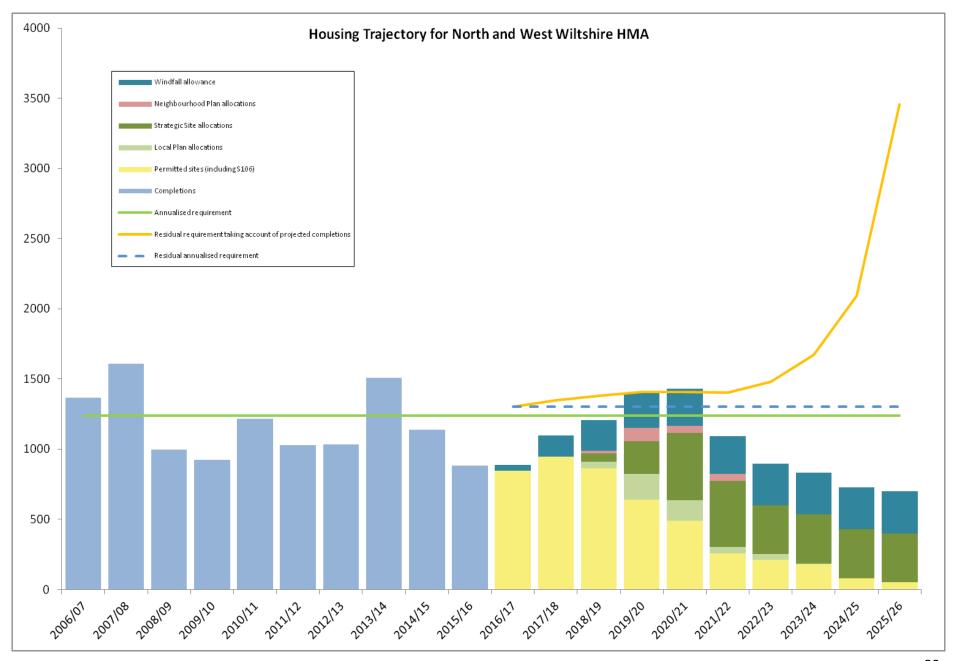

| Area                                                      | Housing requirement 2006-2026 | Housing completions 2006-2016 | Five year<br>housing<br>requirement<br>2016-2021 | Deliverable<br>supply<br>2016-2021 | Number of years of deliverable supply |
|-----------------------------------------------------------|-------------------------------|-------------------------------|--------------------------------------------------|------------------------------------|---------------------------------------|
| East Wiltshire HMA                                        | 5,940                         | 3,147                         | 1,397                                            | 2,311                              | 8.27                                  |
| North and West<br>Wiltshire HMA<br>South Wiltshire<br>HMA | 24,740<br>10,420              | 11,703<br>4,596               | 6,519<br>2,912                                   | 6,684<br>3,316                     | 5.13<br>5.69                          |
| Wiltshire HMAs                                            | 41,100                        | 19,446                        | N/A                                              | 12,311                             | N/A                                   |
| Swindon (within Wiltshire)                                | 900                           | 466                           | N/A                                              | 354                                | N/A                                   |
| Wiltshire Total                                           | 42,000                        | 19,912                        | N/A                                              | 12,666                             | N/A                                   |