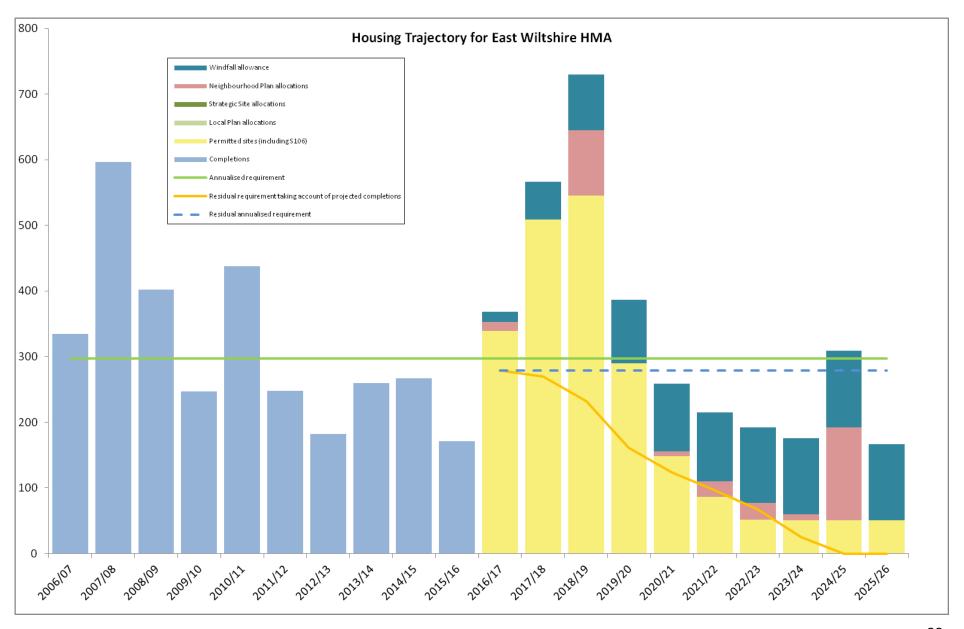

| Area                                                      | Housing requirement 2006-2026 | Housing completions 2006-2016 | Five year<br>housing<br>requirement<br>2016-2021 | Deliverable<br>supply<br>2016-2021 | Number of years of deliverable supply |
|-----------------------------------------------------------|-------------------------------|-------------------------------|--------------------------------------------------|------------------------------------|---------------------------------------|
| East Wiltshire HMA                                        | 5,940                         | 3,147                         | 1,397                                            | 2,311                              | 8.27                                  |
| North and West<br>Wiltshire HMA<br>South Wiltshire<br>HMA | 24,740<br>10,420              | 11,703<br>4,596               | 6,519<br>2,912                                   | 6,684<br>3,316                     | 5.13<br>5.69                          |
| Wiltshire HMAs                                            | 41,100                        | 19,446                        | N/A                                              | 12,311                             | N/A                                   |
| Swindon (within Wiltshire)                                | 900                           | 466                           | N/A                                              | 354                                | N/A                                   |
| Wiltshire Total                                           | 42,000                        | 19,912                        | N/A                                              | 12,666                             | N/A                                   |