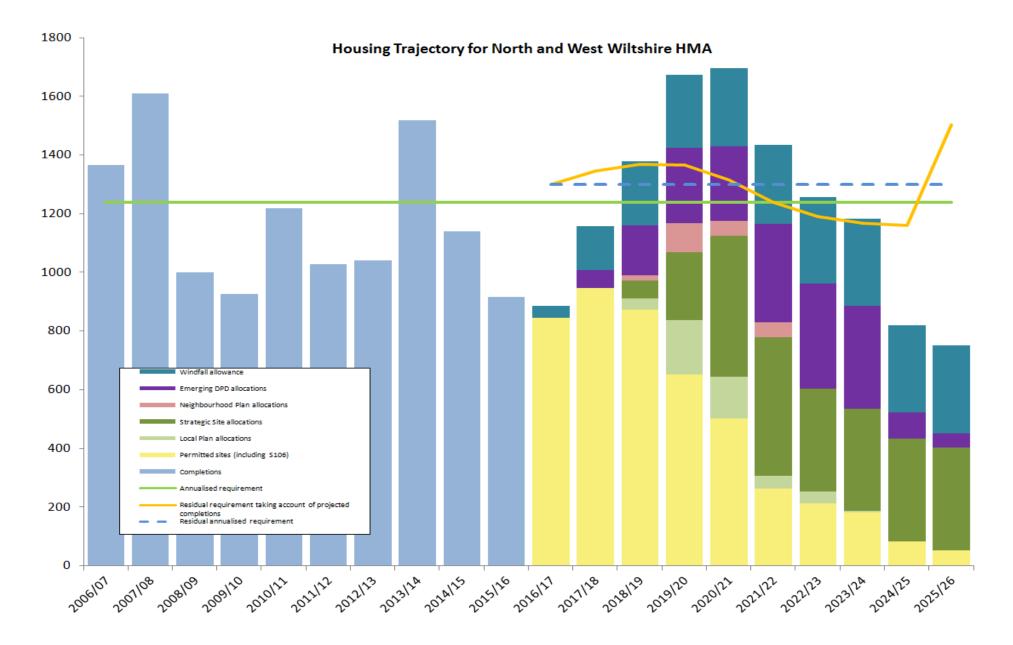

| Area                                                      | Housing requirement 2006-2026 | Housing completions 2006-2016 | Five year<br>housing<br>requirement<br>2016-2021 | Deliverable<br>supply<br>2016-2021 | Number of years of deliverable supply |
|-----------------------------------------------------------|-------------------------------|-------------------------------|--------------------------------------------------|------------------------------------|---------------------------------------|
| East Wiltshire HMA                                        | 5,940                         | 3,153                         | 1,394                                            | 2,319                              | 8.32                                  |
| North and West<br>Wiltshire HMA<br>South Wiltshire<br>HMA | 24,740<br>10,420              | 11,756<br>4,594               | 6,492<br>2,913                                   | 7,446<br>3,316                     | 5.73<br>5.69                          |
| Wiltshire HMAs                                            | 41,100                        | 19,503                        | N/A                                              | 13,081                             | N/A                                   |
| Swindon (within Wiltshire)                                | 900                           | 466                           | N/A                                              | 354                                | N/A                                   |
| Wiltshire Total                                           | 42,000                        | 19,969                        | N/A                                              | 13,435                             | N/A                                   |