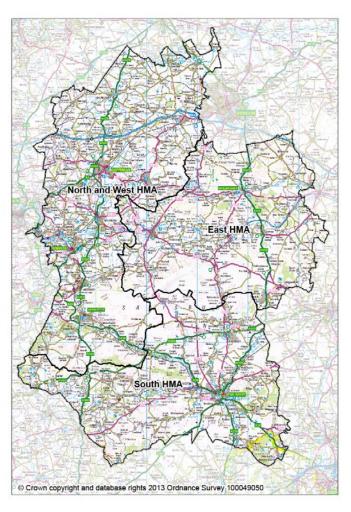

Figure 1: The HMAs in Wiltshire<sup>1</sup>

<sup>&</sup>lt;sup>1</sup> Any development immediately adjacent to the urban area of Swindon but within Wiltshire's administrative boundaries is not considered to contribute to the housing requirements of the North and West HMA. See paragraph 4.34 of the Wiltshire Core Strategy for clarification.