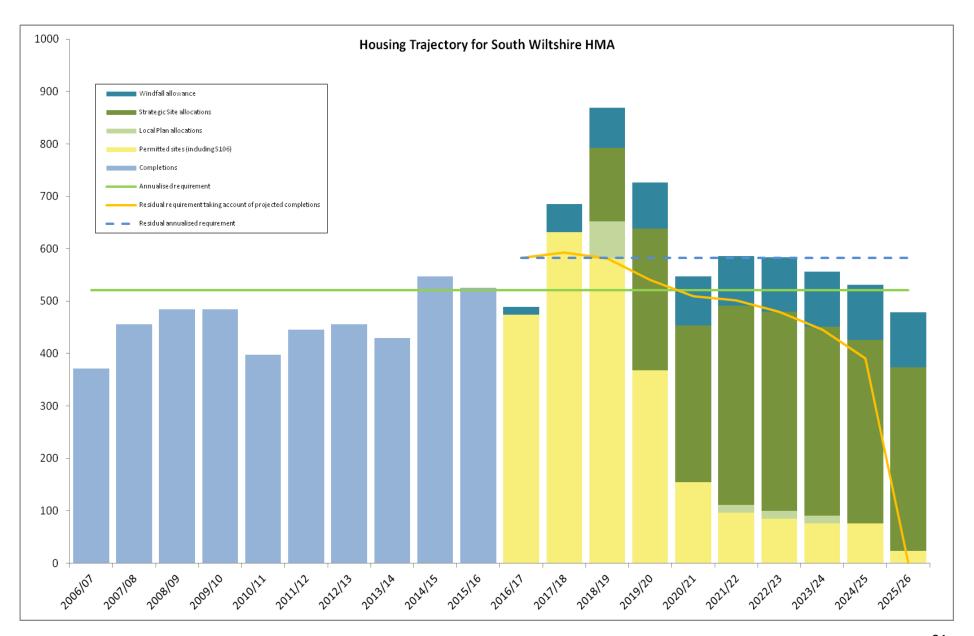

### 5.0 Components of Supply

- 5.1 The supply of deliverable land includes:
  - Sites with planning permission or prior approval,
  - Sites with resolutions to grant planning permission subject to a Section 106 agreement,
  - Saved Local Plan allocations (that have been reviewed and carried forward as part of the Wiltshire Core Strategy),
  - Strategic Sites within the adopted Wiltshire Core Strategy,
  - Proposed Site Allocations within the emerging Chippenham Site Allocations Plan,
  - Made (i.e. Adopted) Neighbourhood Plan allocations,
  - Emerging Neighbourhood Plan allocations (where the Neighbourhood Plan has reached the formal consultation stage),
  - a windfall allowance (in accordance with paragraph 48 of the NPPF).
- 5.2 A summary breakdown of all Large sites which included in the deliverable supply is available in Appendix 1. The full list of Small sites which contribute to the deliverable supply are presented in Appendix 2 (except Neighbourhood Plan allocations of less than 10 dwellings which are included in the Large sites table).
- 5.3 For Small sites (except for Neighbourhood Plan allocations) a standard development rate is applied based on historic levels of delivery across Wiltshire for such sites. Each Large site (of 10 or more dwellings) and all Neighbourhood Plan allocations have been individually assessed to determine site specific delivery trajectories. The detailed deliverabilty assessment of each Large site is presented in Appendix 3.
- 5.4 An updated housing trajectory, consistent with this analysis, is included in Appendix 4.
- 5.5 The second bullet point to paragraph 47 of the NPPF, and paragraph 3-033 of the PPG details how the deliverable supply should be updated:

### 6.0 Housing Land Supply

6.1 The table below provides an overview of the five year land supply against the housing requirements contained in the Wiltshire Core Strategy.

Table 2: Housing Land Supply relative to the housing requirement of the adopted Wiltshire Core Strategy.

| Area                                                      | Housing requirement 2006-2026 | Housing completions 2006-2016 | Five year<br>housing<br>requirement<br>2016-2021 | Deliverable<br>supply<br>2016-2021 | Number of years of deliverable supply |
|-----------------------------------------------------------|-------------------------------|-------------------------------|--------------------------------------------------|------------------------------------|---------------------------------------|
| East Wiltshire HMA                                        | 5,940                         | 3,153                         | 1,394                                            | 2,319                              | 8.32                                  |
| North and West<br>Wiltshire HMA<br>South Wiltshire<br>HMA | 24,740<br>10,420              | 11,756<br>4,594               | 6,492<br>2,913                                   | 7,446<br>3,316                     | 5.73<br>5.69                          |
| Wiltshire HMAs                                            | 41,100                        | 19,503                        | N/A                                              | 13,081                             | N/A                                   |
| Swindon (within Wiltshire)                                | 900                           | 466                           | N/A                                              | 354                                | N/A                                   |
| Wiltshire Total                                           | 42,000                        | 19,969                        | N/A                                              | 13,435                             | N/A                                   |

N.B. In accordance with the National Planning Policy Framework, the Council apply the appropriate buffer to its 5-year supply. As the Council considers it requires a 5% buffer in each of its three HMAs, this equates to needing to show a 5.25 year supply of land to meet 5 years worth of requirement.