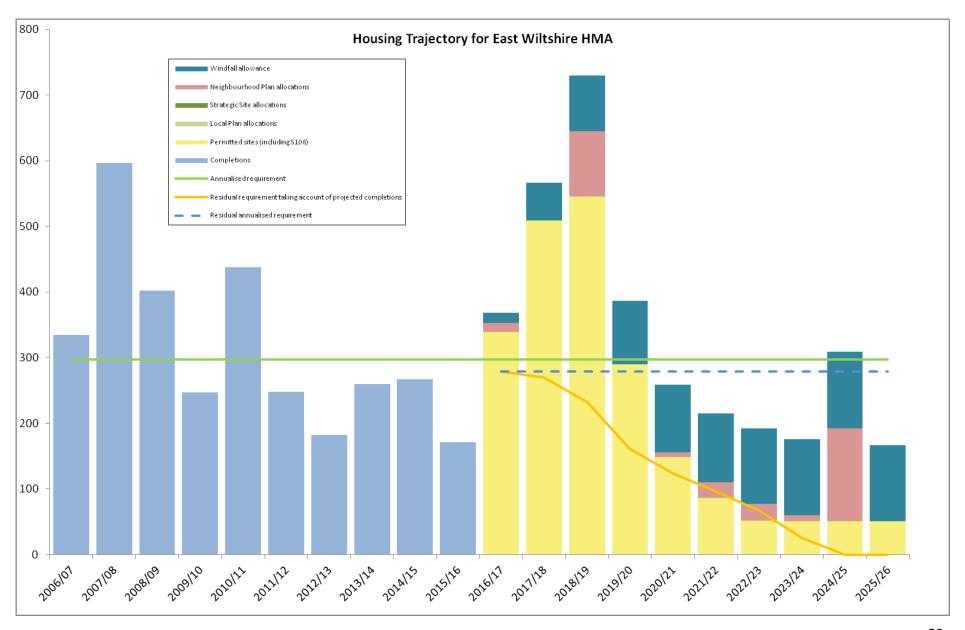

| Area                                                      | Housing requirement 2006-2026 | Housing completions 2006-2016 | Five year<br>housing<br>requirement<br>2016-2021 | Deliverable<br>supply<br>2016-2021 | Number of years of deliverable supply |
|-----------------------------------------------------------|-------------------------------|-------------------------------|--------------------------------------------------|------------------------------------|---------------------------------------|
| East Wiltshire HMA                                        | 5,940                         | 3,153                         | 1,394                                            | 2,319                              | 8.32                                  |
| North and West<br>Wiltshire HMA<br>South Wiltshire<br>HMA | 24,740<br>10,420              | 11,756<br>4,594               | 6,492<br>2,913                                   | 7,446<br>3,316                     | 5.73<br>5.69                          |
| Wiltshire HMAs                                            | 41,100                        | 19,503                        | N/A                                              | 13,081                             | N/A                                   |
| Swindon (within Wiltshire)                                | 900                           | 466                           | N/A                                              | 354                                | N/A                                   |
| Wiltshire Total                                           | 42,000                        | 19,969                        | N/A                                              | 13,435                             | N/A                                   |