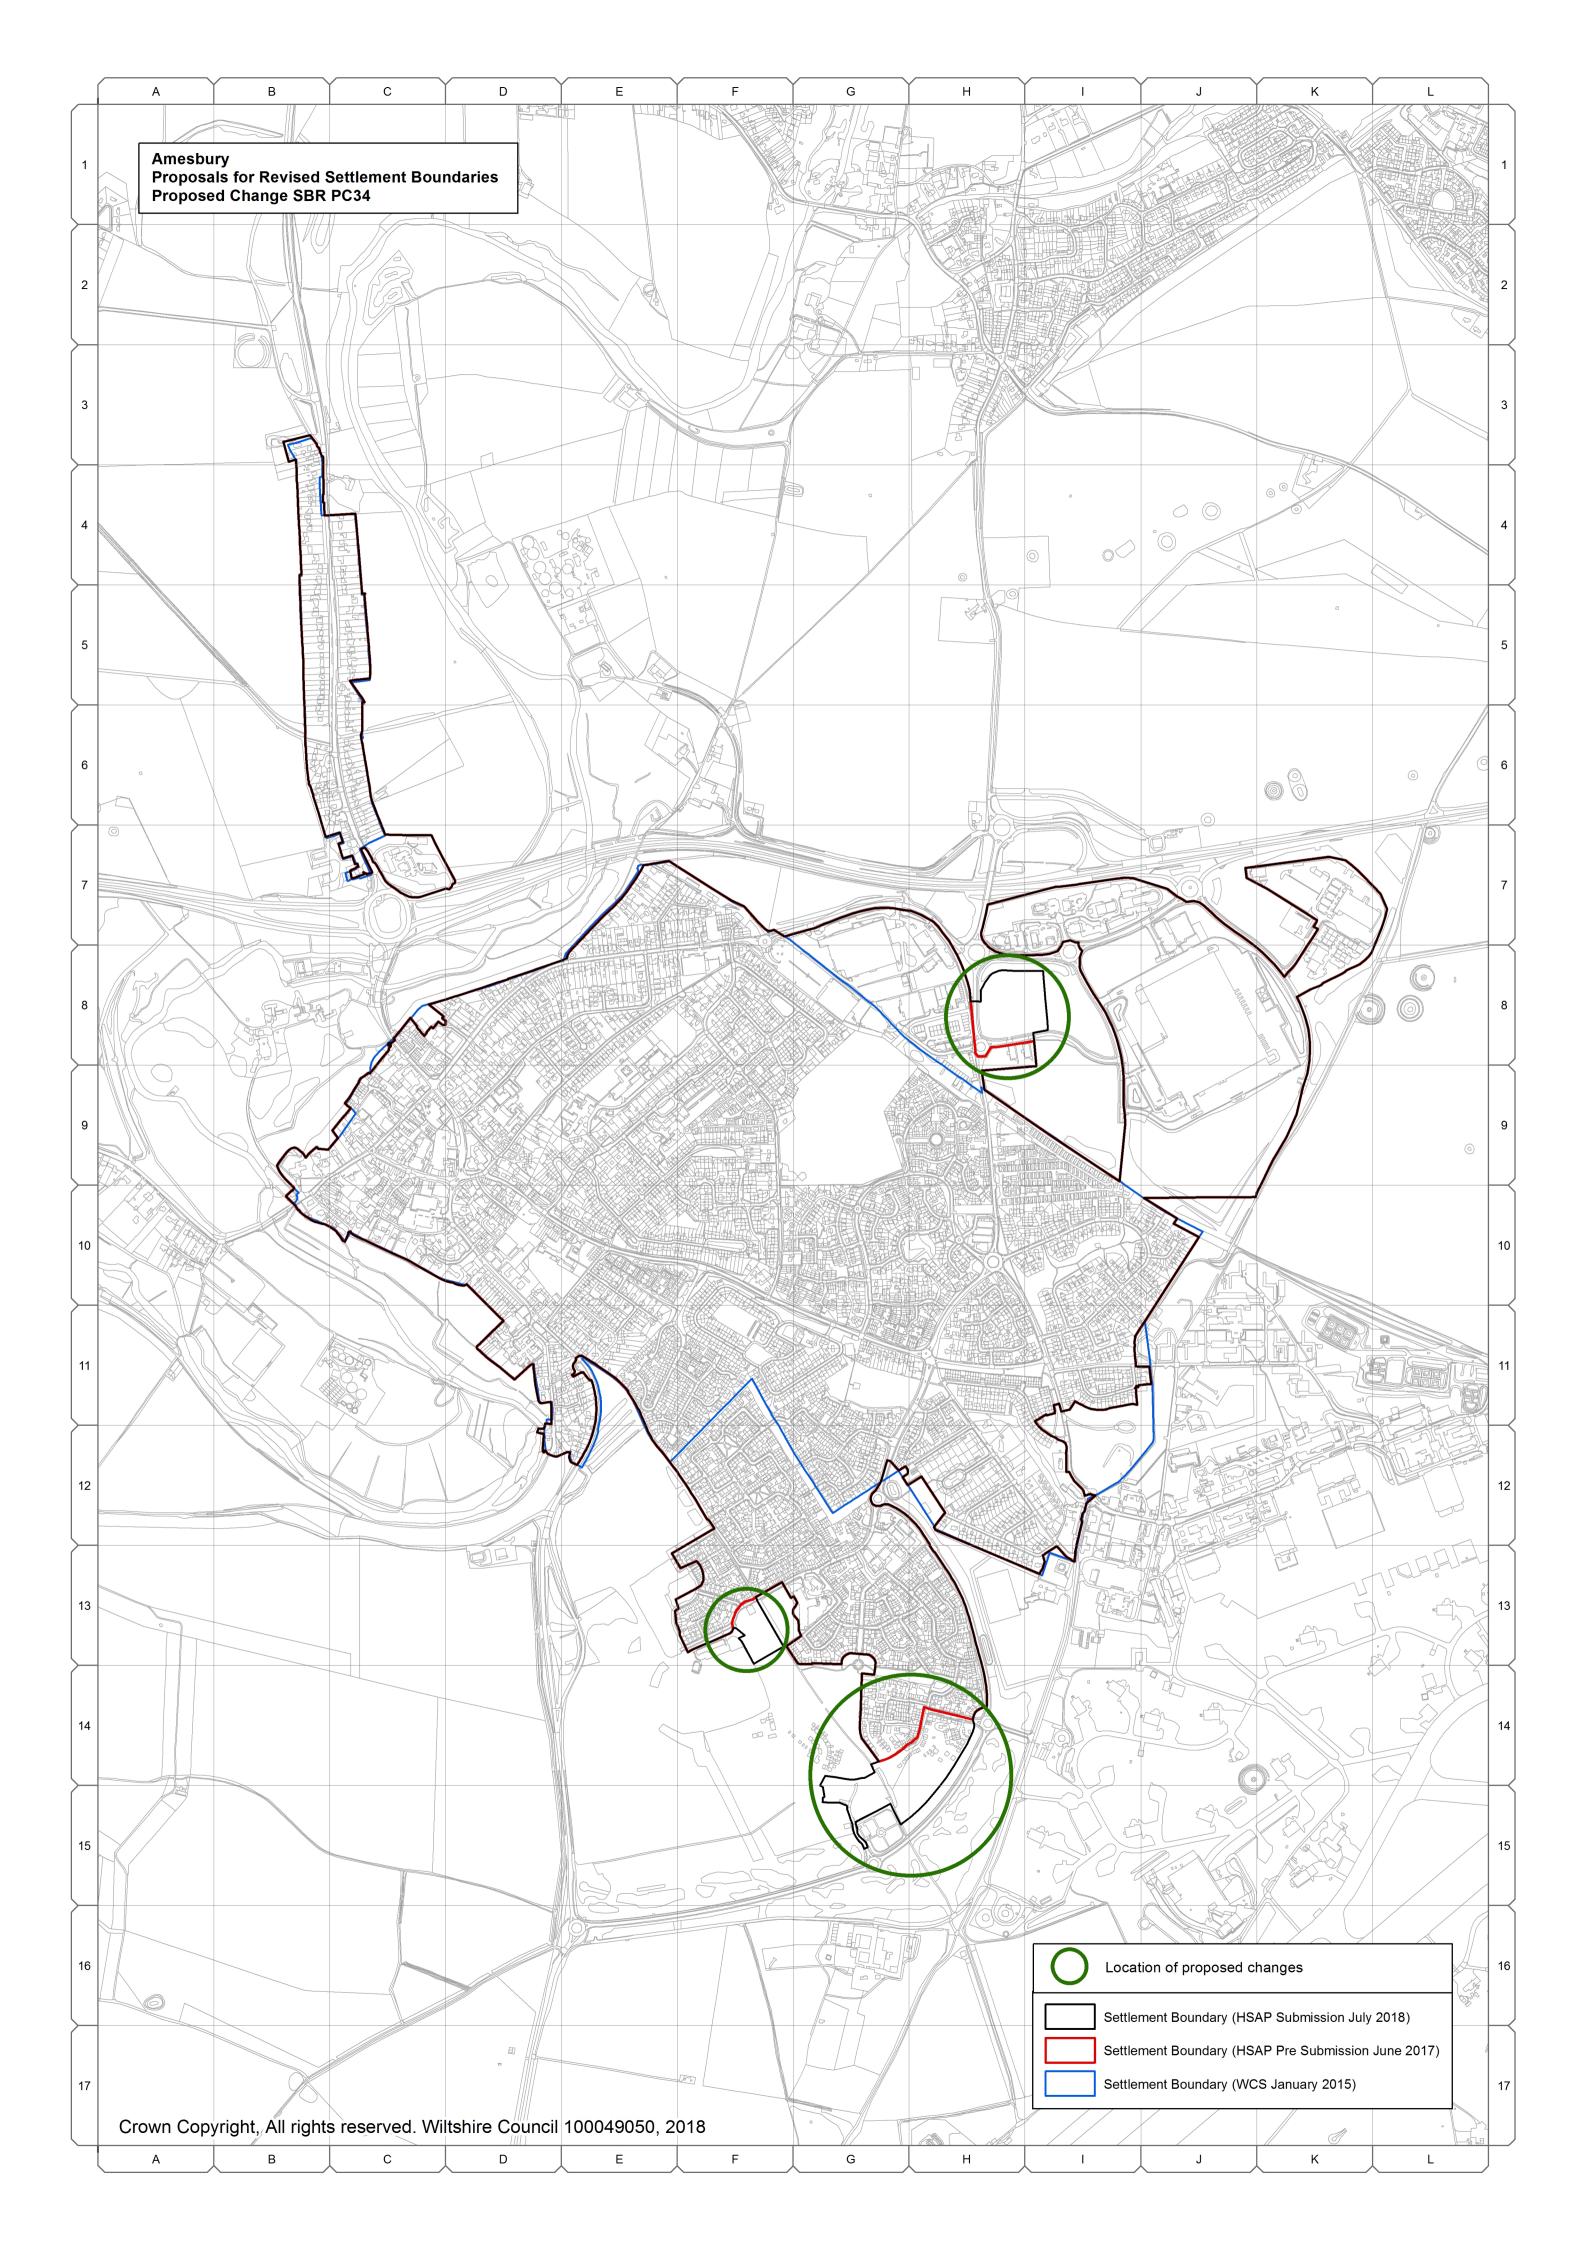

## Amesbury (SBR PC34)

Table 31 Proposed changes to the pre-submission Amesbury Settlement Boundary 37

| Map Grid Reference | Proposed change                                                                                                                                                                                 |
|--------------------|-------------------------------------------------------------------------------------------------------------------------------------------------------------------------------------------------|
| F13                | Amend pre-submission settlement boundary to include new dwellings on land to the south of Archers Way. This is built residential development that is physically related to the settlement.      |
| G14, G15, H14, H15 | Amend pre-submission settlement boundary to include new dwellings on land to the south of Archers Gate. This is built residential development that is physically related to the settlement.     |
| H8, I8             | Amend pre-submission settlement boundary to include new employment development on land north of Sunrise Way. This is built employment development that is physically related to the settlement. |