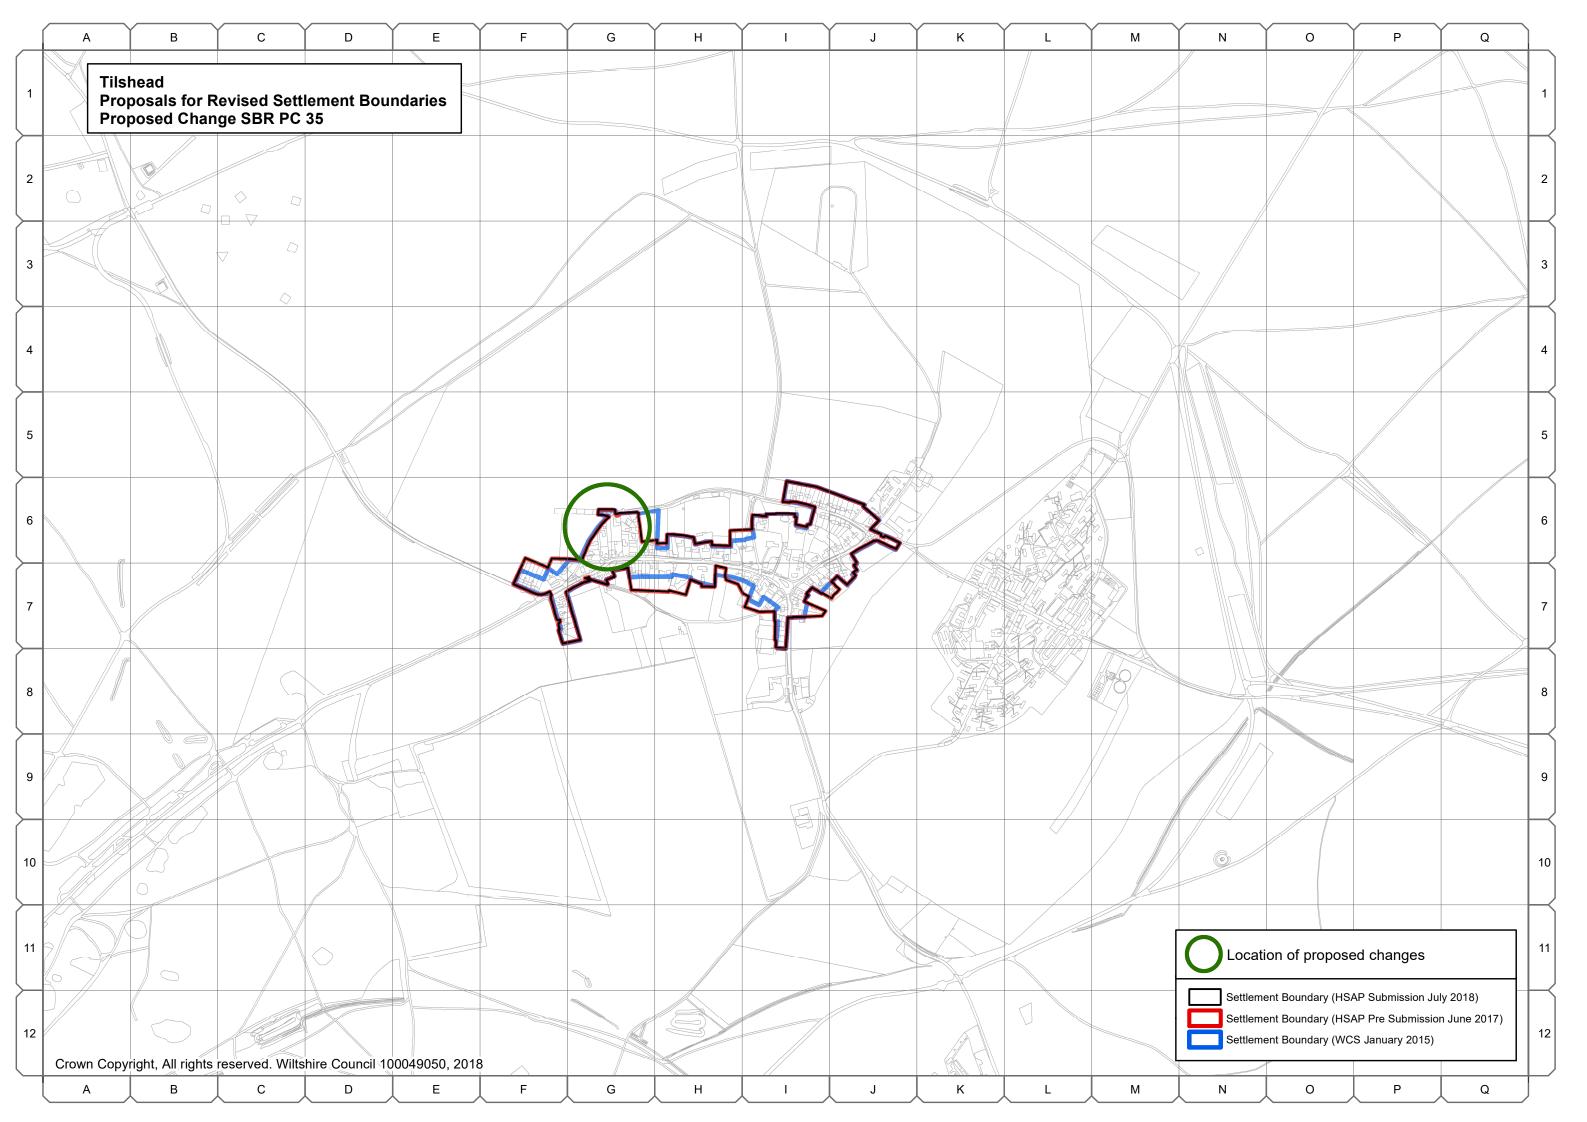

## Tilshead (SBR PC 35)

| Map Grid Reference | Proposed change                                                                                                                                                                                                                                                                                        |
|--------------------|--------------------------------------------------------------------------------------------------------------------------------------------------------------------------------------------------------------------------------------------------------------------------------------------------------|
| G6                 | Amend pre-submission settlement boundary to include the access<br>road to Treetops, off Back Lane. This is the curtilage of a property<br>that relates more closely to the built environment and has limited<br>capacity to extend the built form of the settlement in terms of scale<br>and location. |