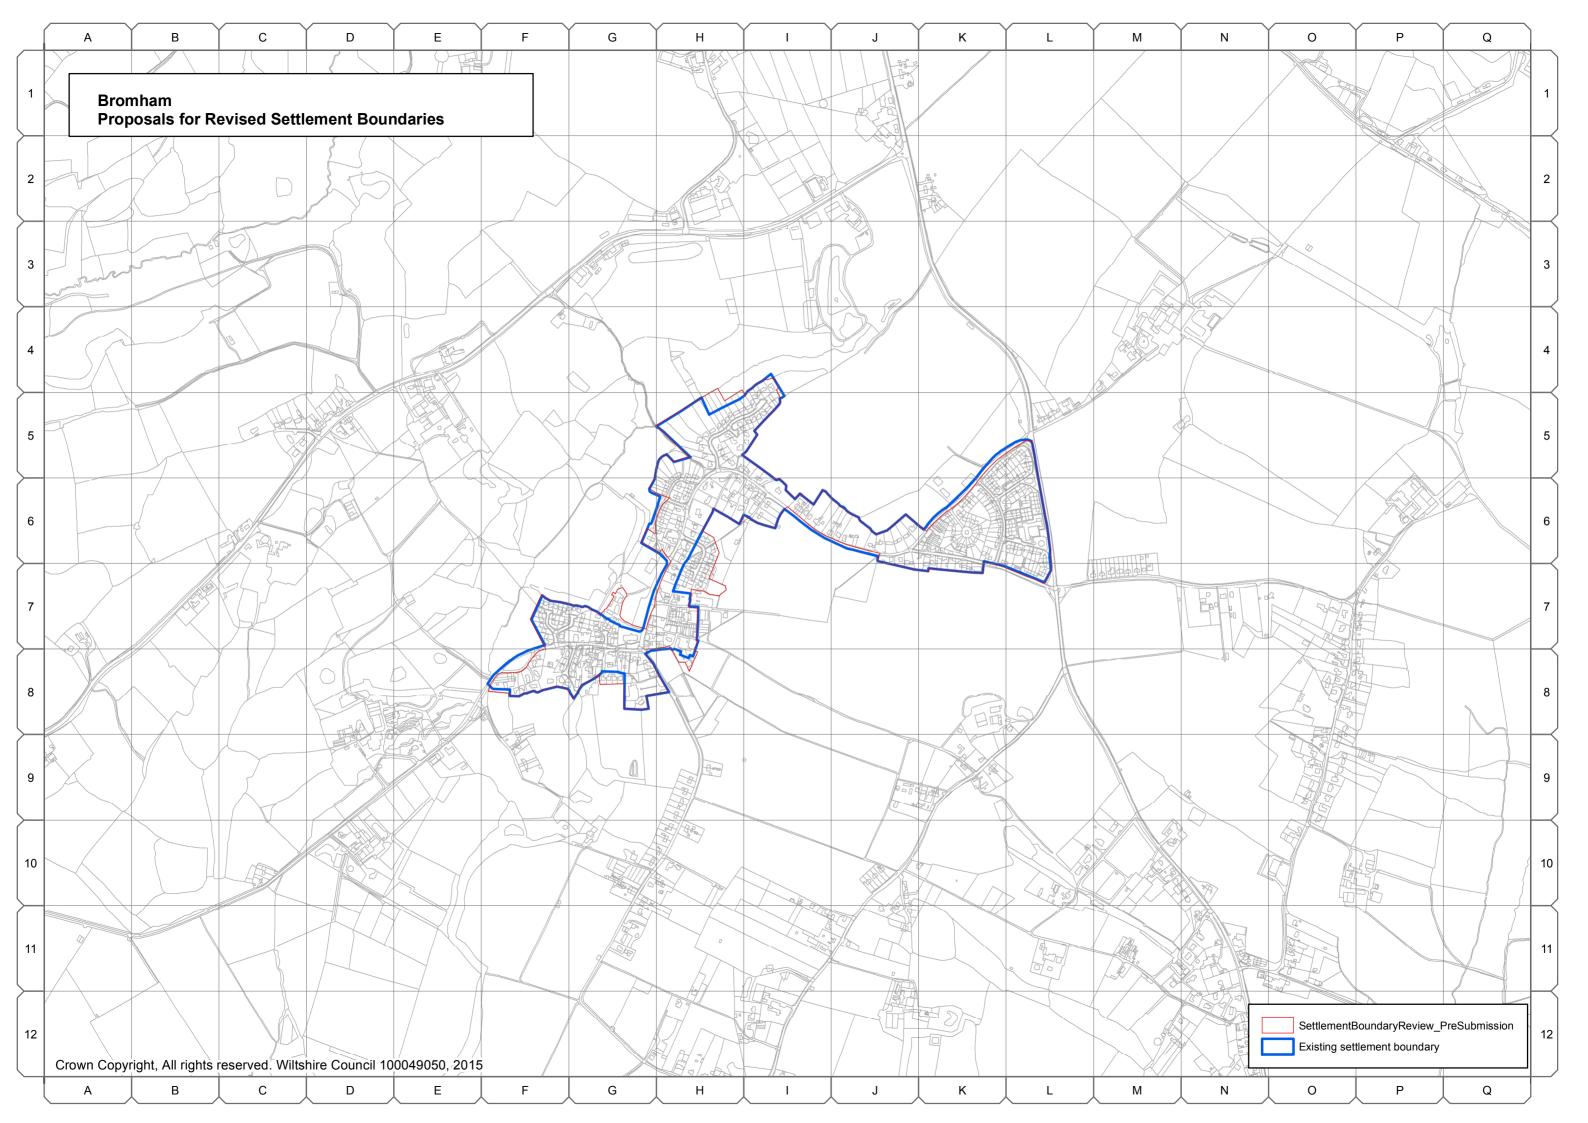

#### **Devizes Community Area**

- A.1 The following settlement boundaries in the Devizes Community Area have been reviewed by the Wiltshire Housing Site Allocations Plan:
  - Devizes (see below)
  - Bromham
  - Market Lavington
  - Rowde
  - West Lavington and Littleton Panell, and
  - Worton
- A.2 Devizes has a made Neighbourhood Plan which has reviewed its settlement boundary. The Devizes Neighbourhood Plan had the intention of including its site allocations within its settlement boundary however one allocation was omitted in error. Wiltshire Council has not conducted a wholesale review of the settlement boundary of Devizes however it does include the site omitted from the boundary in error in the Neighbourhood Plan.
- A.3 The settlement boundaries for Potterne and Urchfont have not been reviewed because of neighbourhood plans.