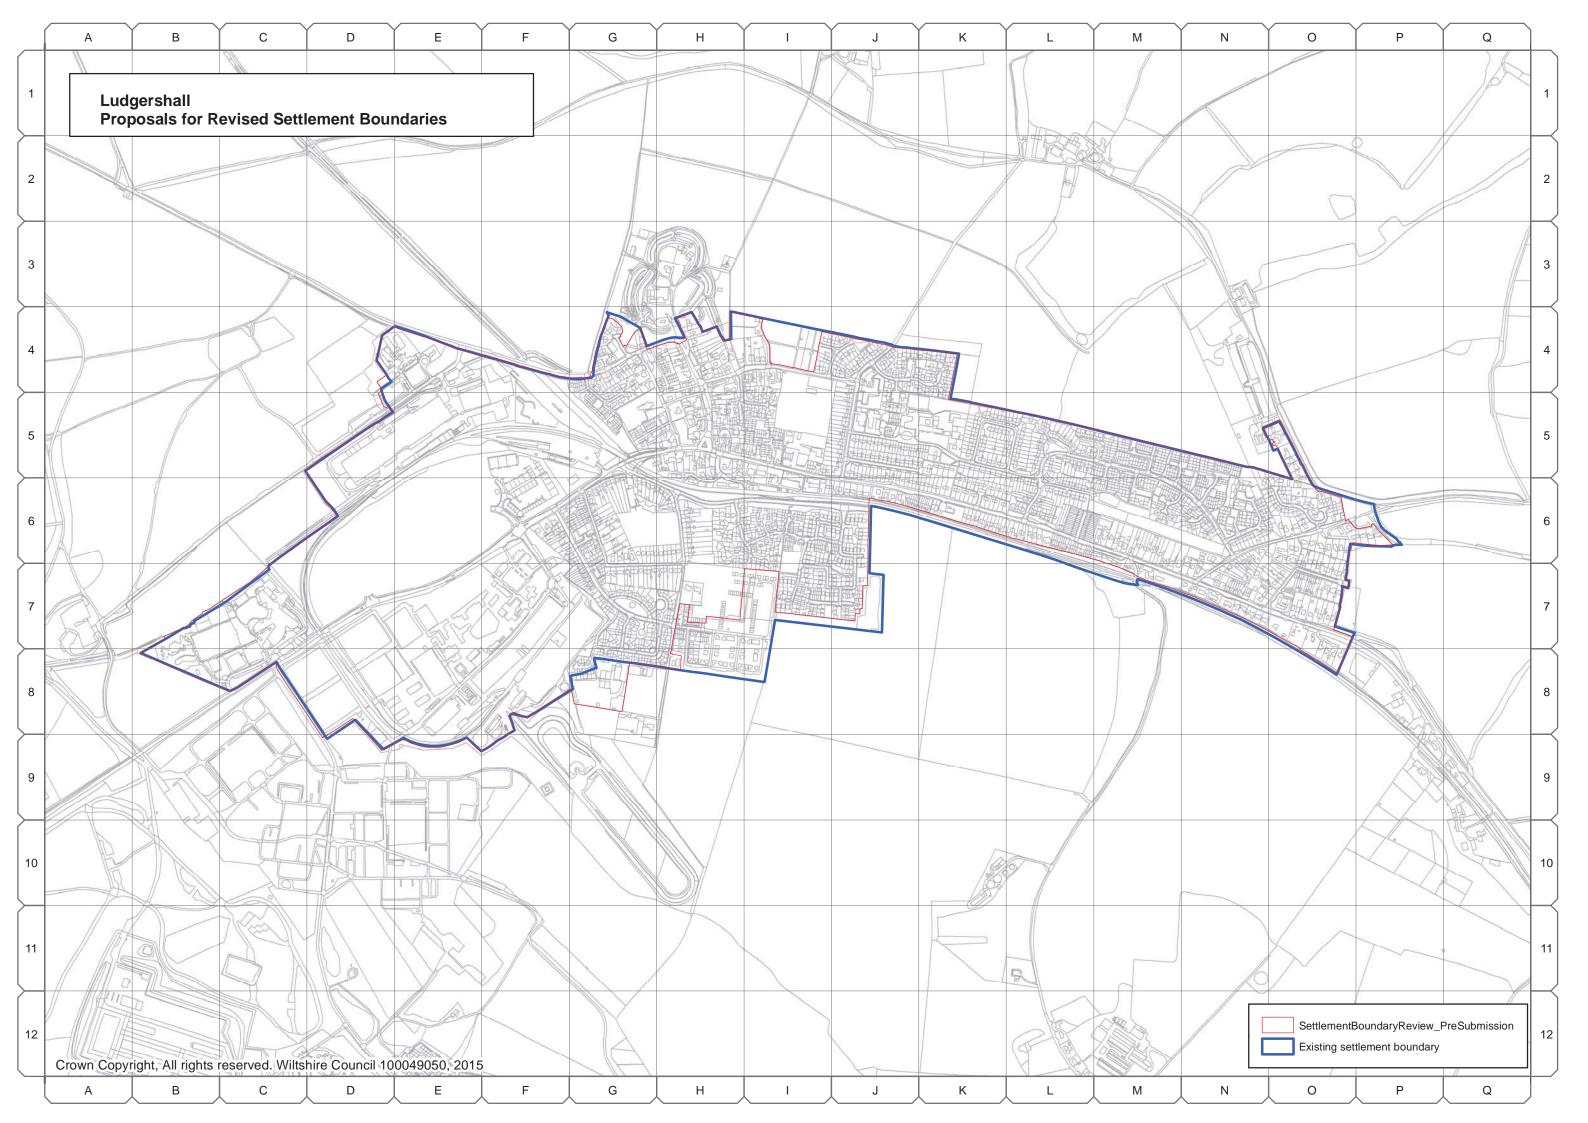

## **Tidworth Community Area**

- A.16 The following settlement boundaries in the Tidworth Community Area have been reviewed by the Wiltshire Housing Site Allocations Plan:
  - Tidworth
  - Collingbourne Ducis
  - Ludgershall, and
  - Netheravon