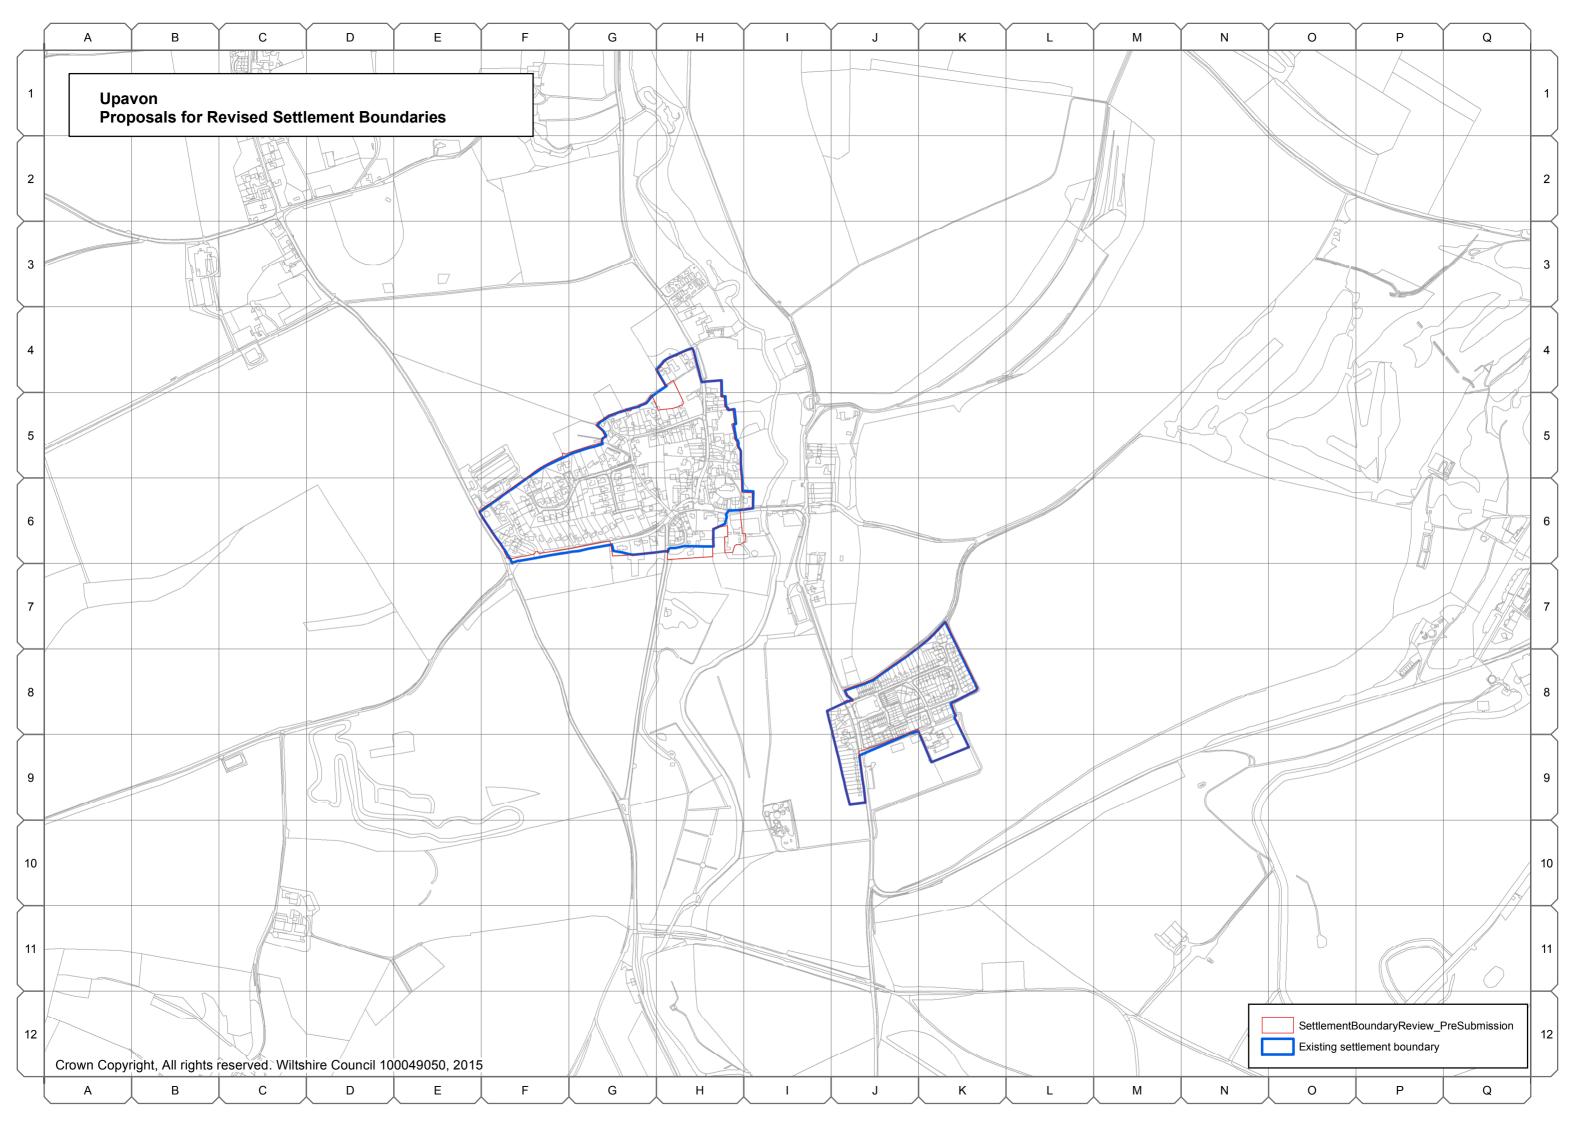

## **Pewsey Community Area**

- A.21 The following settlement boundaries in the Pewsey Community Area have been reviewed by the Wiltshire Housing Site Allocations Plan:
  - Burbage
  - Great Bedwyn
  - Shalbourne, and
  - Upavon
- A.22 The settlement boundary for Pewsey has not been reviewed because of a neighbourhood plan.