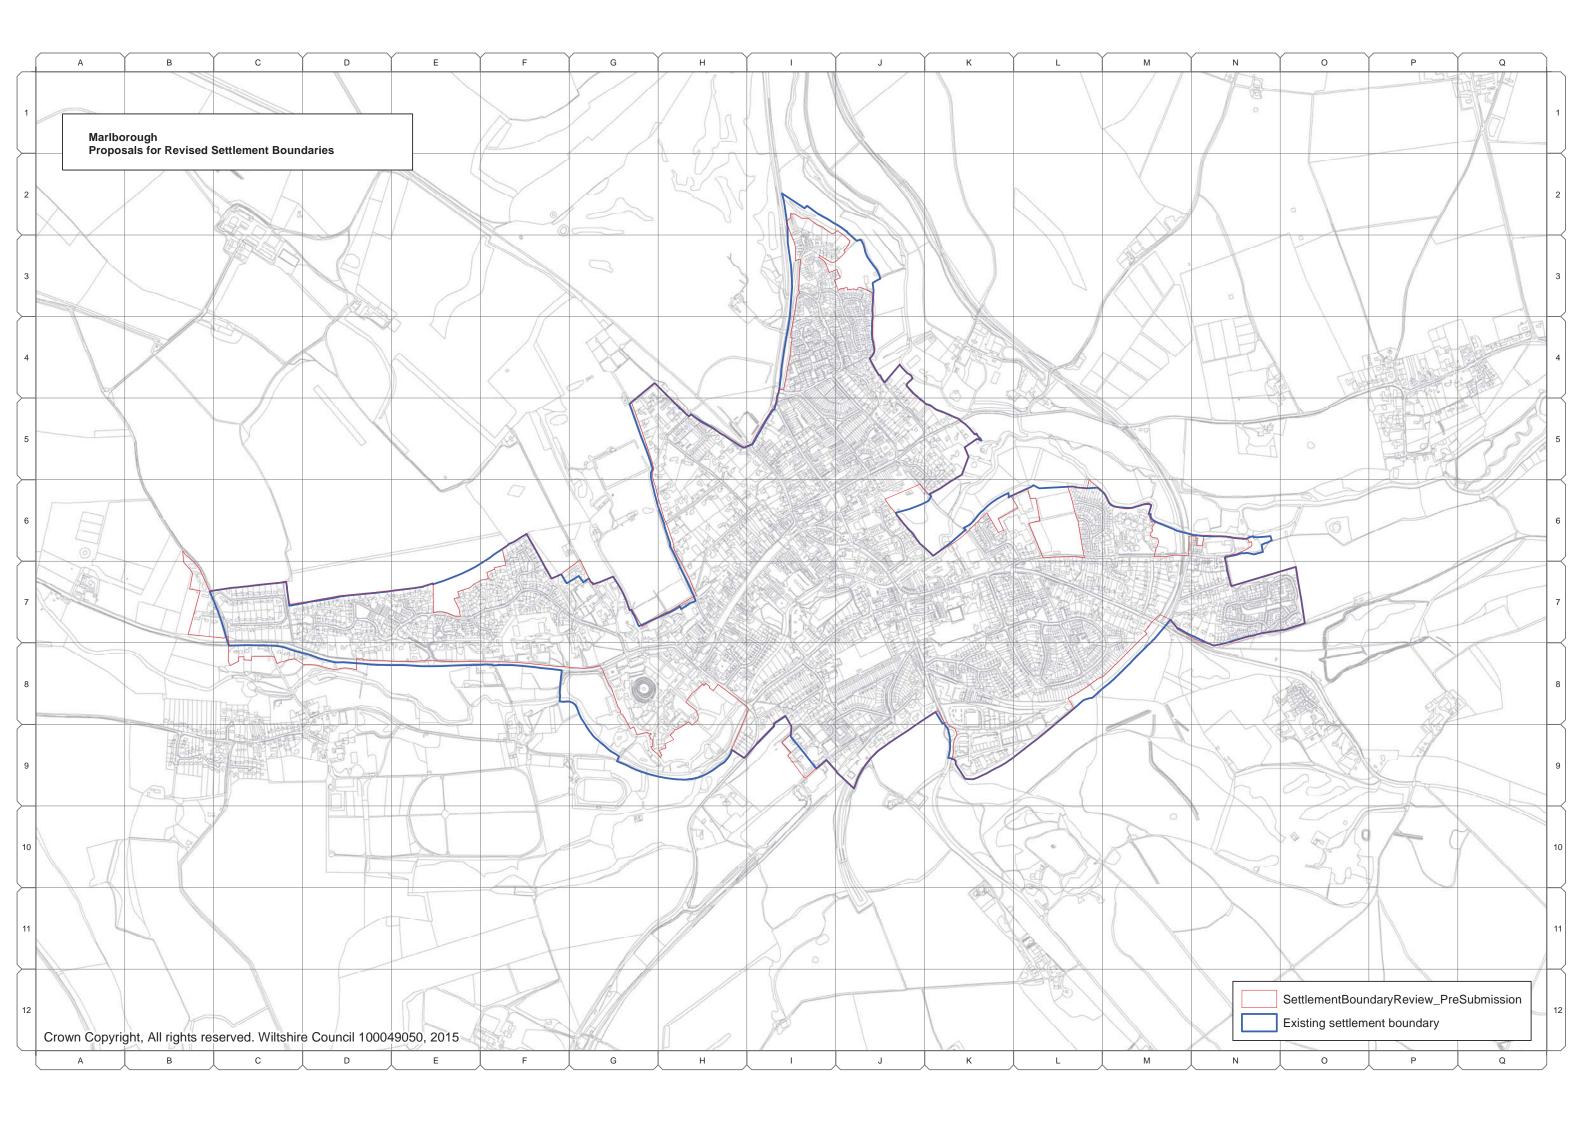

# **Marlborough Community Area**

- A.10 The following settlement boundaries in the Marlborough Community Area have been reviewed by the Wiltshire Housing Site Allocations Plan:
  - Marlborough
  - Aldbourne
  - Baydon
  - Broad Hinton, and
  - Ramsbury