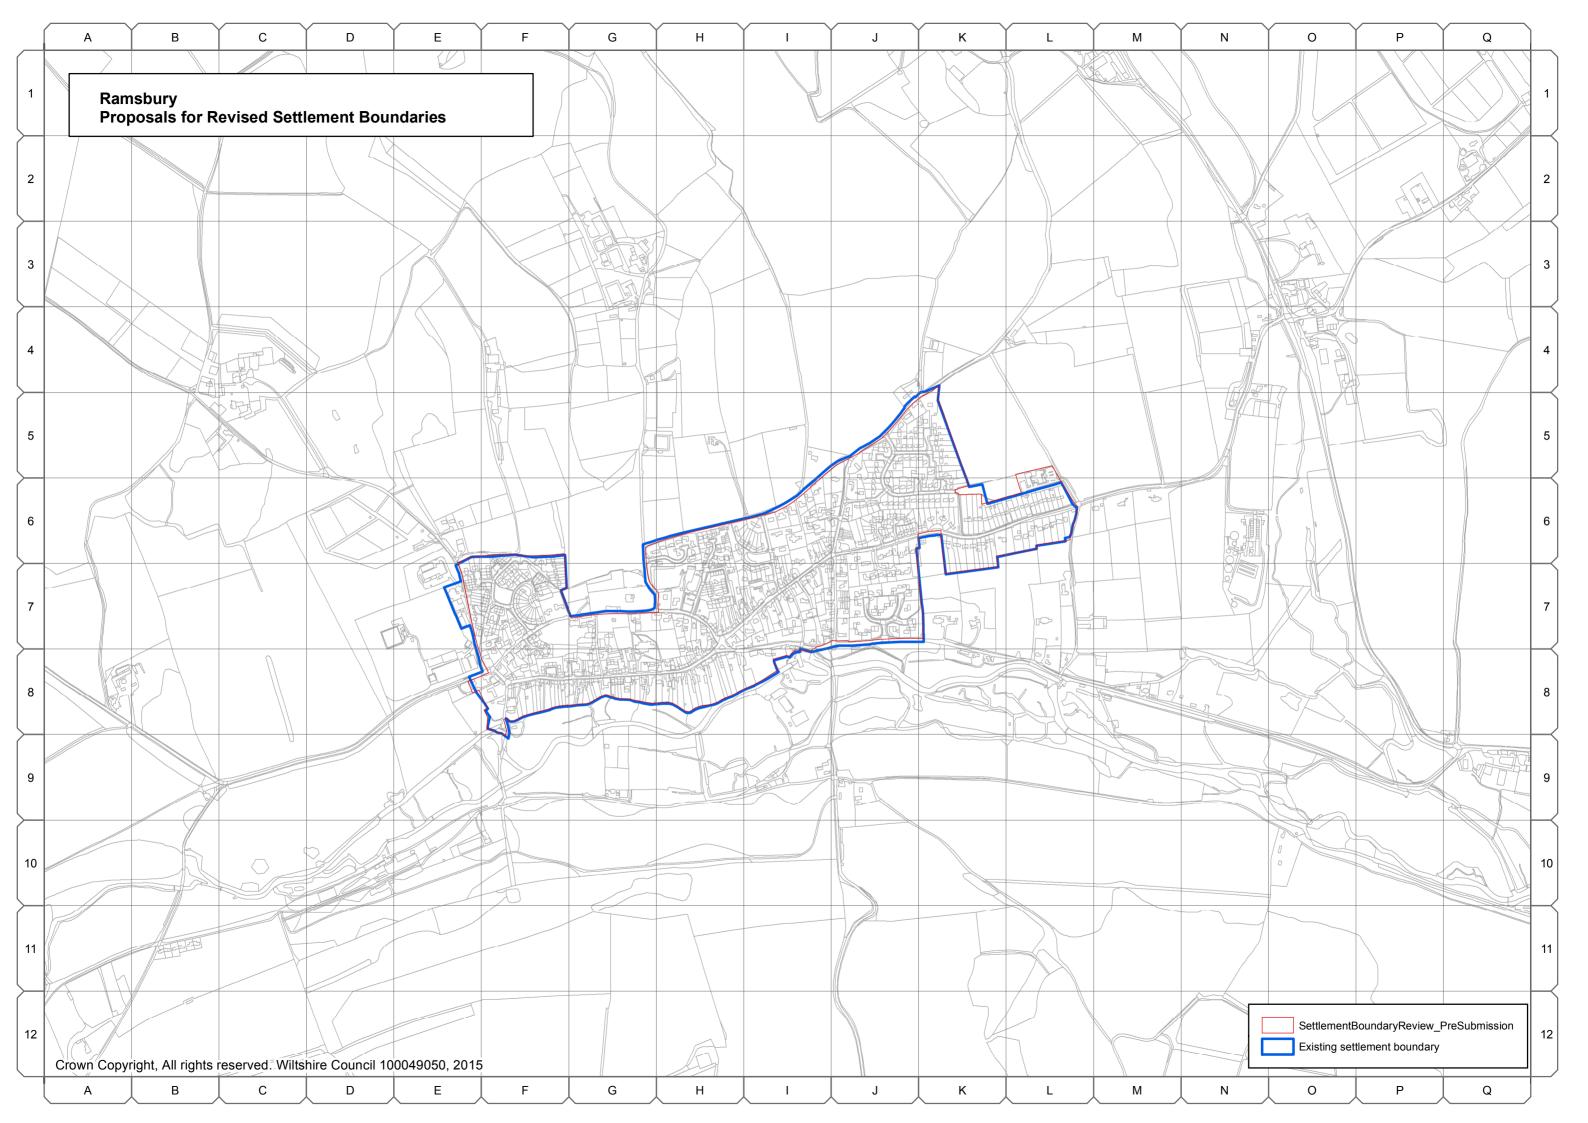

# **Marlborough Community Area**

- A.10 The following settlement boundaries in the Marlborough Community Area have been reviewed by the Wiltshire Housing Site Allocations Plan:
  - Marlborough
  - Aldbourne
  - Baydon
  - Broad Hinton, and
  - Ramsbury