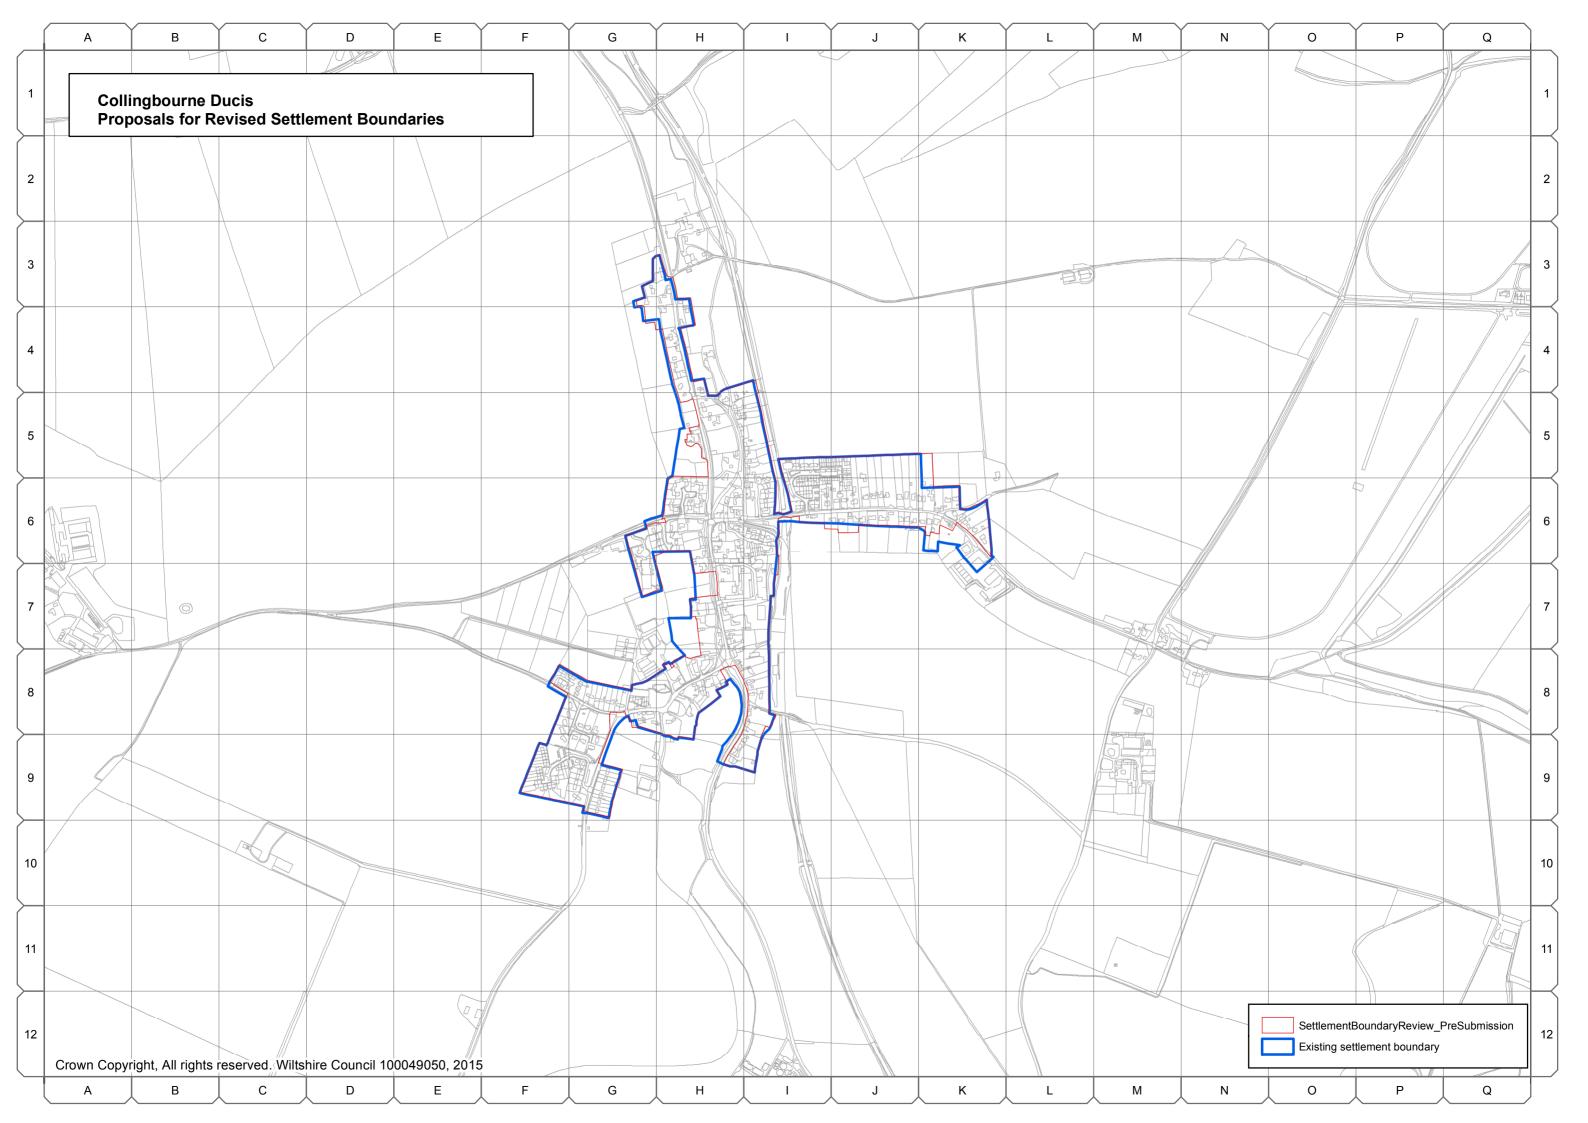

## **Tidworth Community Area**

- A.16 The following settlement boundaries in the Tidworth Community Area have been reviewed by the Wiltshire Housing Site Allocations Plan:
  - Tidworth
  - Collingbourne Ducis
  - Ludgershall, and
  - Netheravon