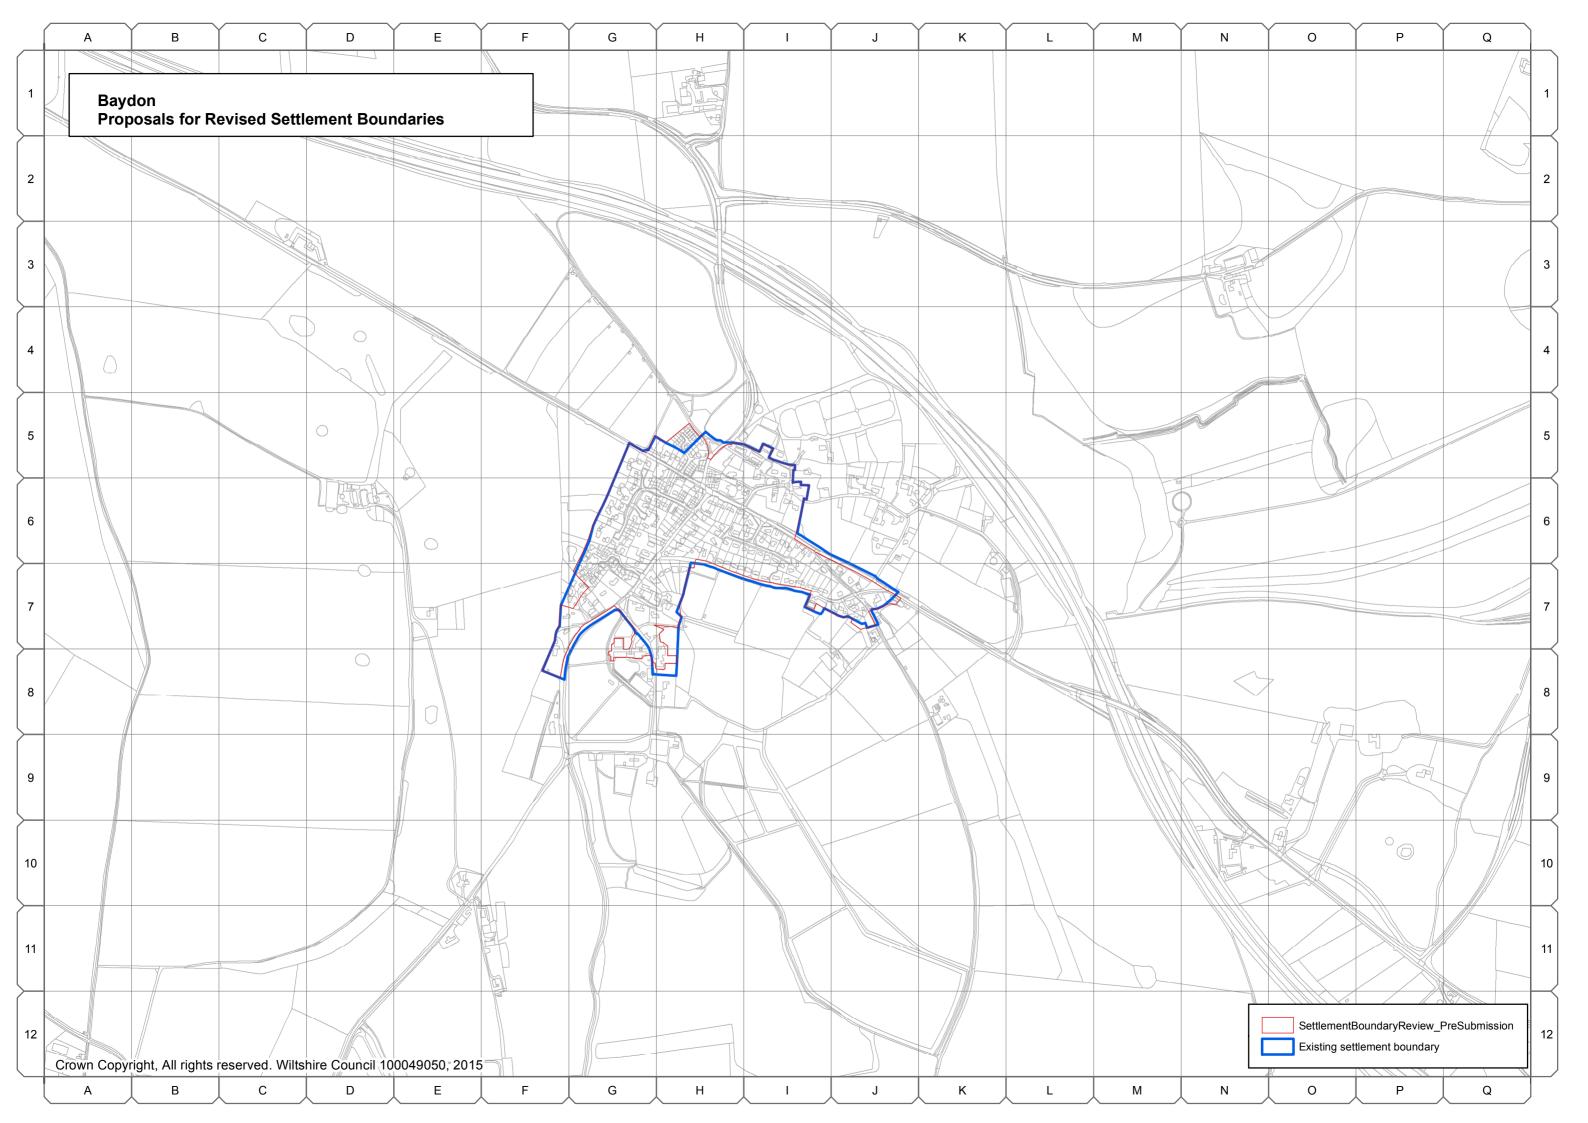

# **Marlborough Community Area**

- A.10 The following settlement boundaries in the Marlborough Community Area have been reviewed by the Wiltshire Housing Site Allocations Plan:
  - Marlborough
  - Aldbourne
  - Baydon
  - Broad Hinton, and
  - Ramsbury