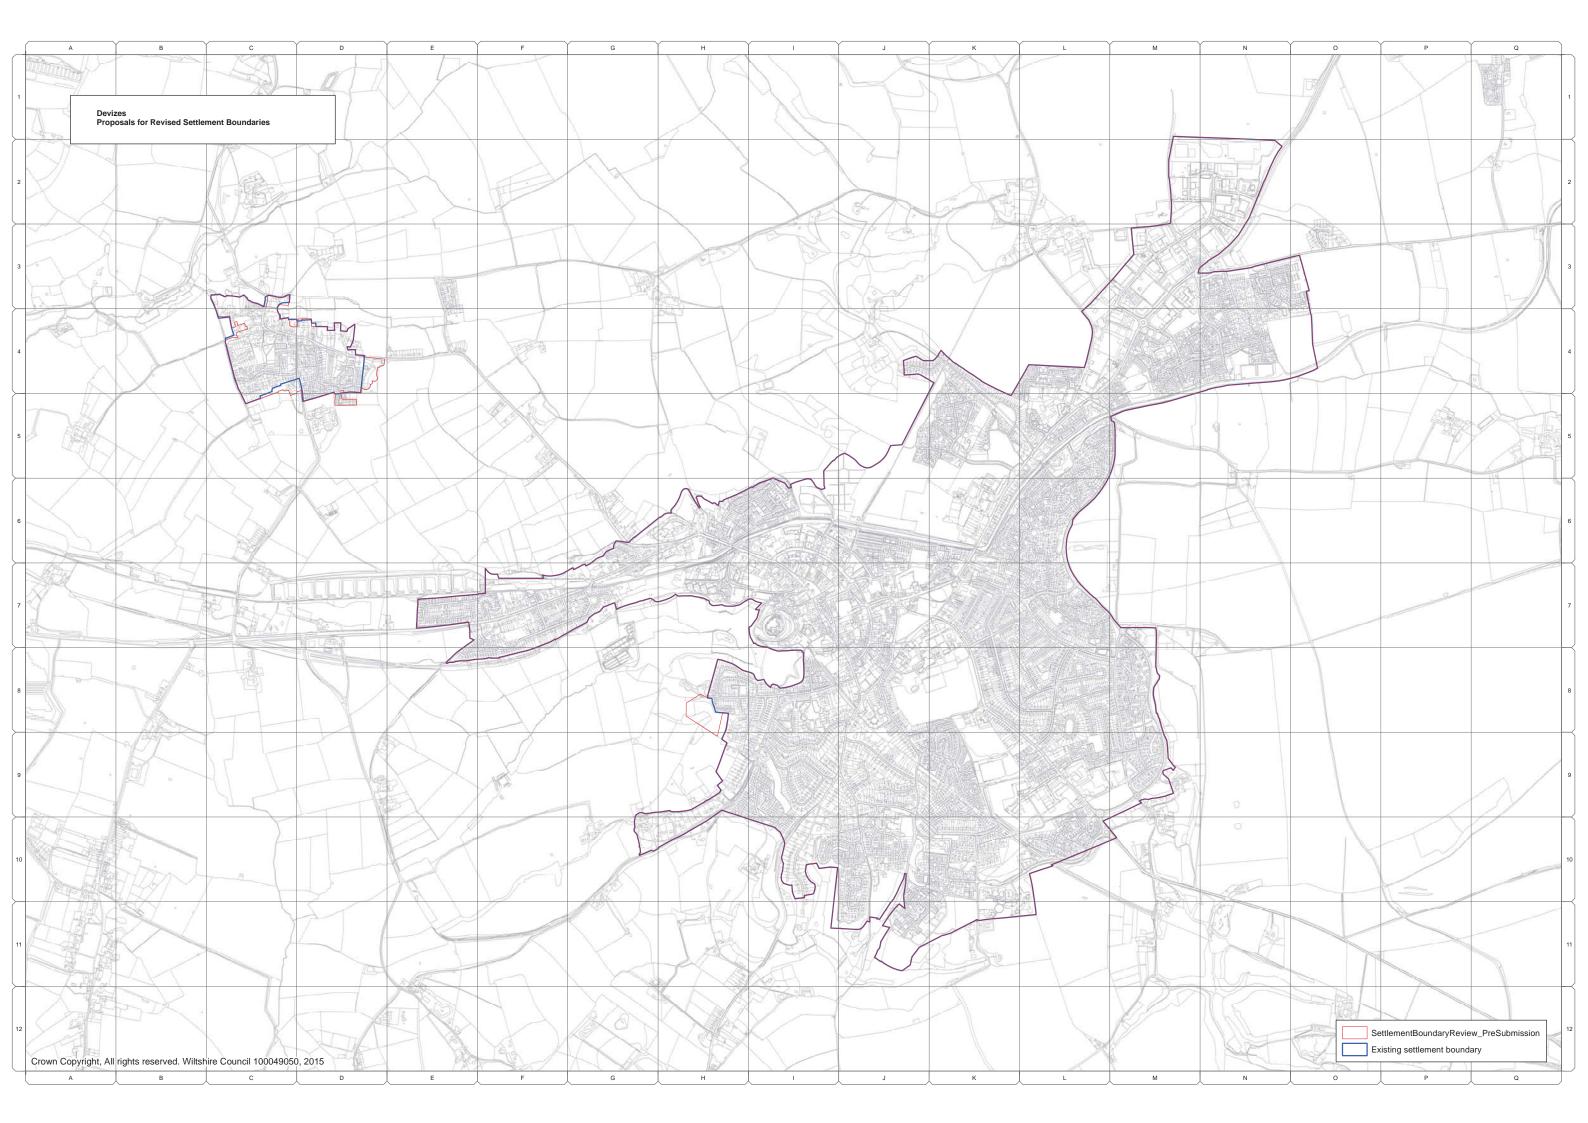

#### **Devizes Community Area**

- A.1 The following settlement boundaries in the Devizes Community Area have been reviewed by the Wiltshire Housing Site Allocations Plan:
  - Devizes (see below)
  - Bromham
  - Market Lavington
  - Rowde
  - West Lavington and Littleton Panell, and
  - Worton
- A.2 Devizes has a made Neighbourhood Plan which has reviewed its settlement boundary. The Devizes Neighbourhood Plan had the intention of including its site allocations within its settlement boundary however one allocation was omitted in error. Wiltshire Council has not conducted a wholesale review of the settlement boundary of Devizes however it does include the site omitted from the boundary in error in the Neighbourhood Plan.
- A.3 The settlement boundaries for Potterne and Urchfont have not been reviewed because of neighbourhood plans.