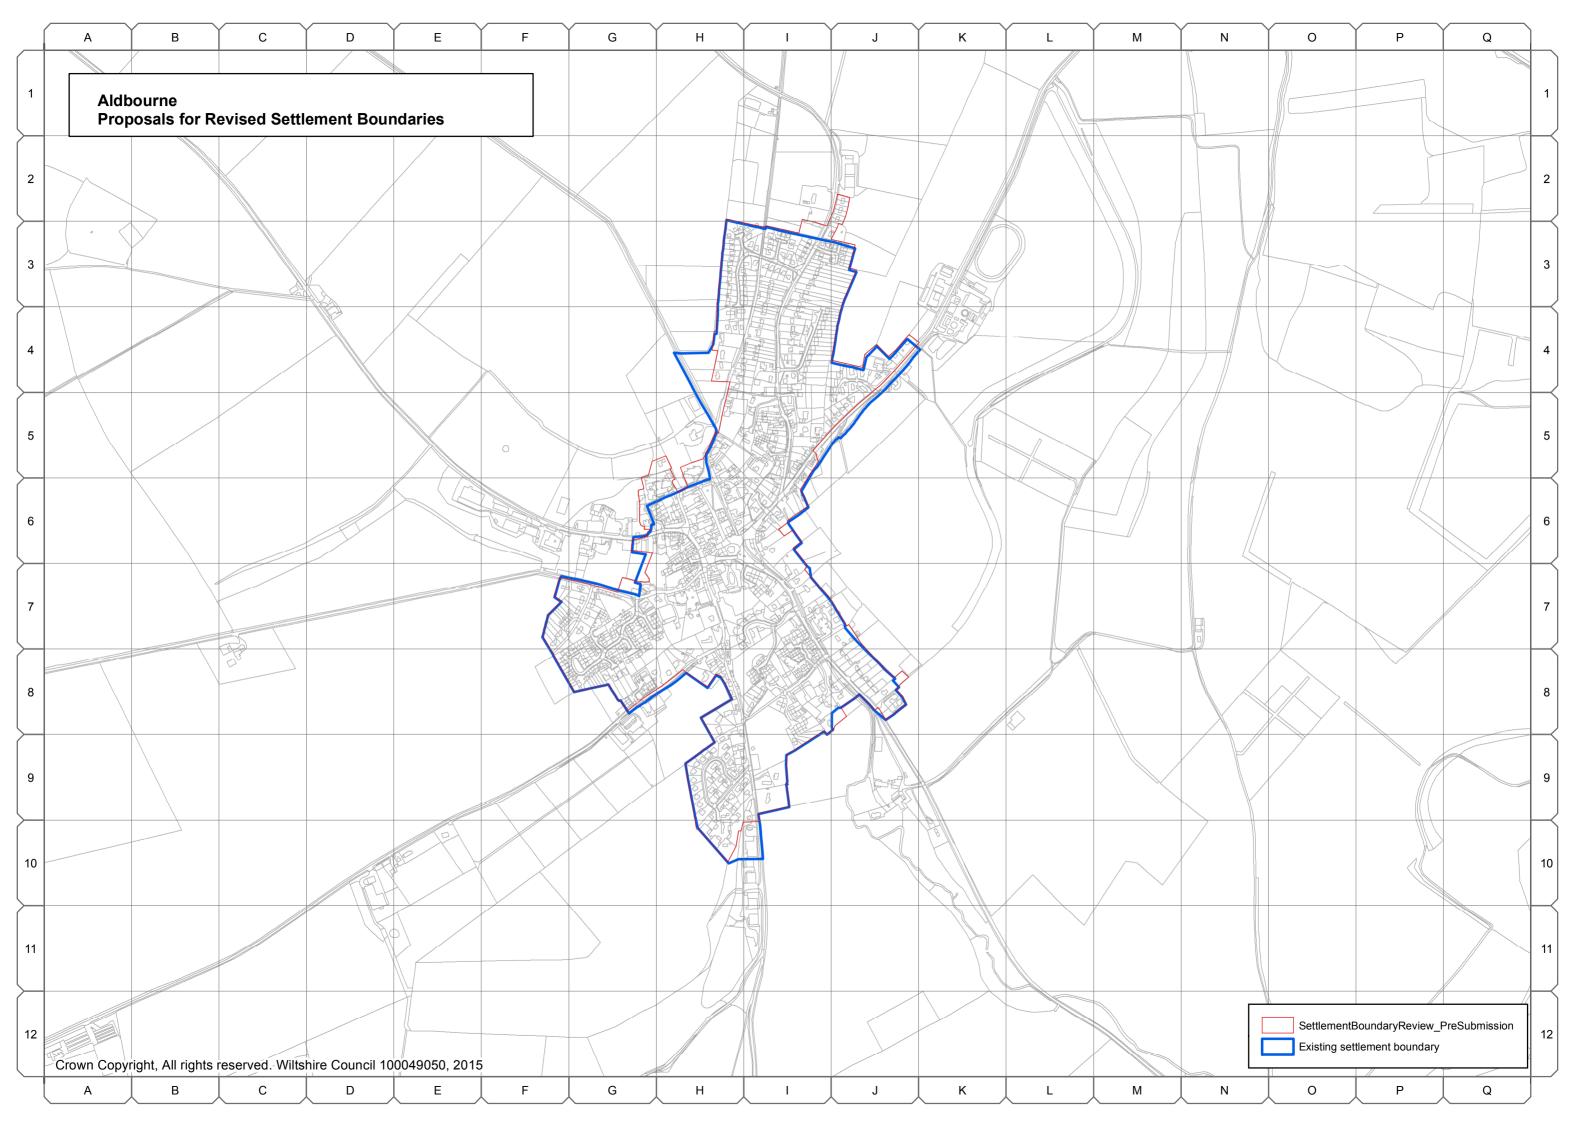

# **Marlborough Community Area**

- A.10 The following settlement boundaries in the Marlborough Community Area have been reviewed by the Wiltshire Housing Site Allocations Plan:
  - Marlborough
  - Aldbourne
  - Baydon
  - Broad Hinton, and
  - Ramsbury