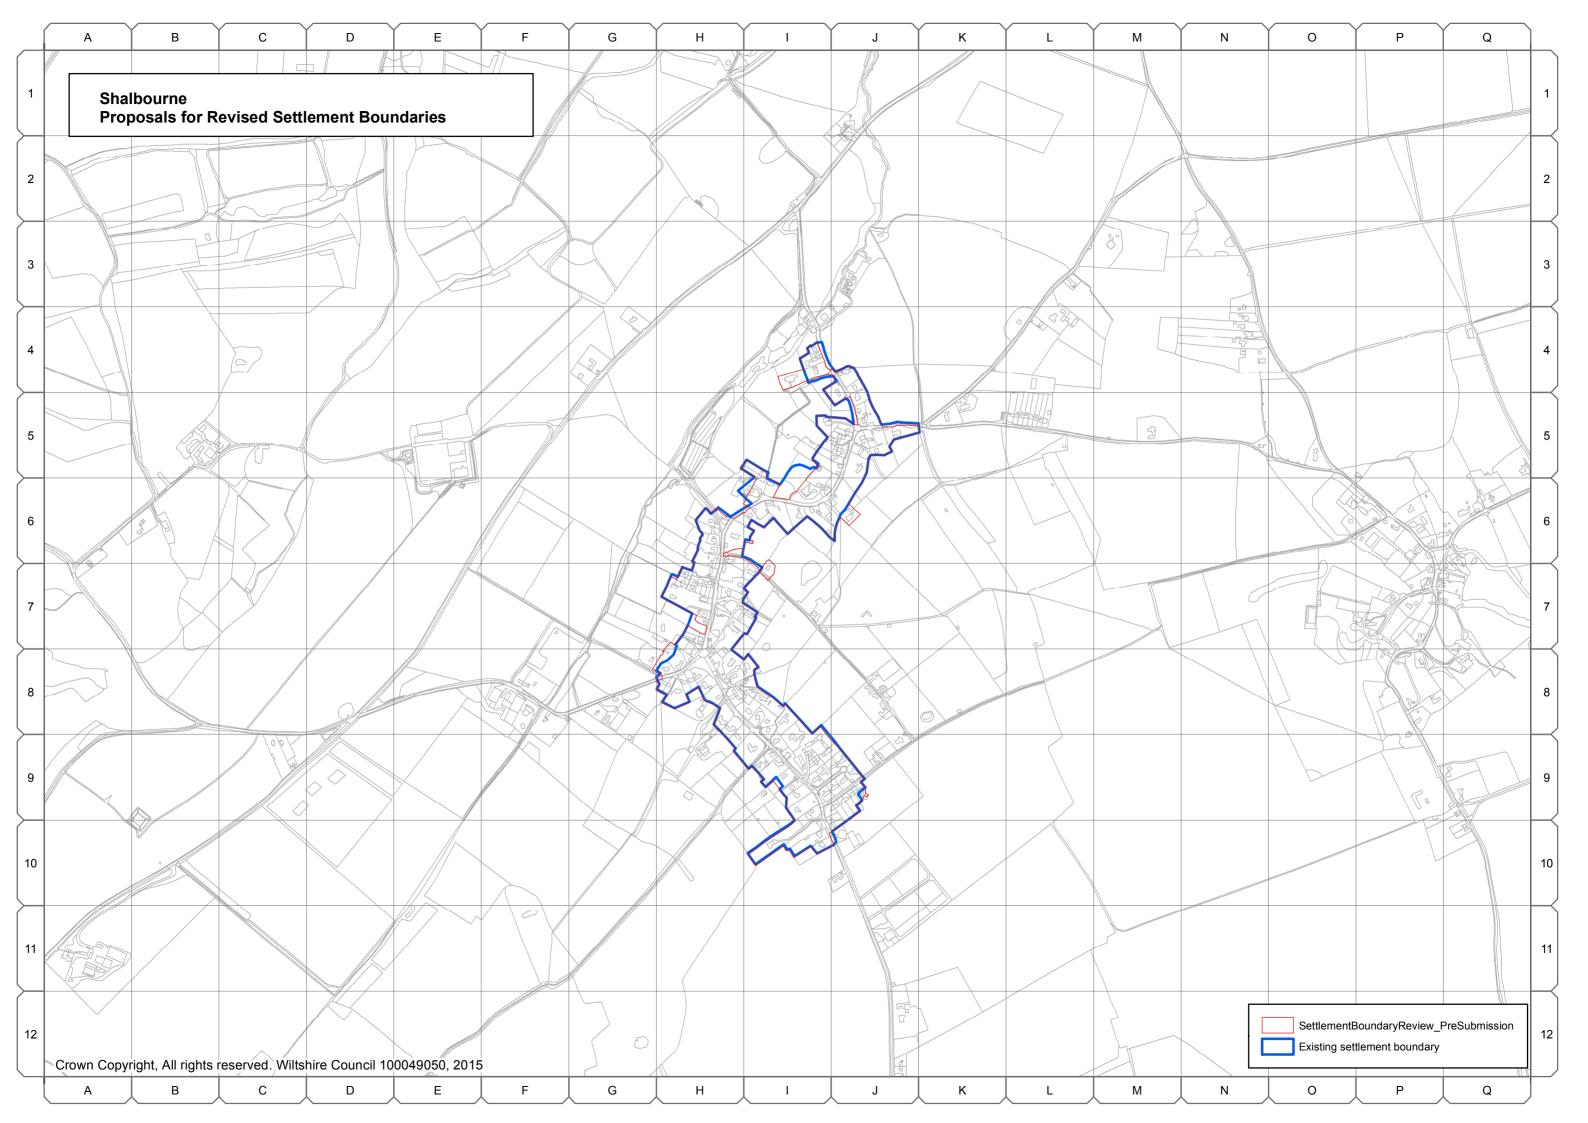

## **Pewsey Community Area**

- A.21 The following settlement boundaries in the Pewsey Community Area have been reviewed by the Wiltshire Housing Site Allocations Plan:
  - Burbage
  - Great Bedwyn
  - Shalbourne, and
  - Upavon
- A.22 The settlement boundary for Pewsey has not been reviewed because of a neighbourhood plan.