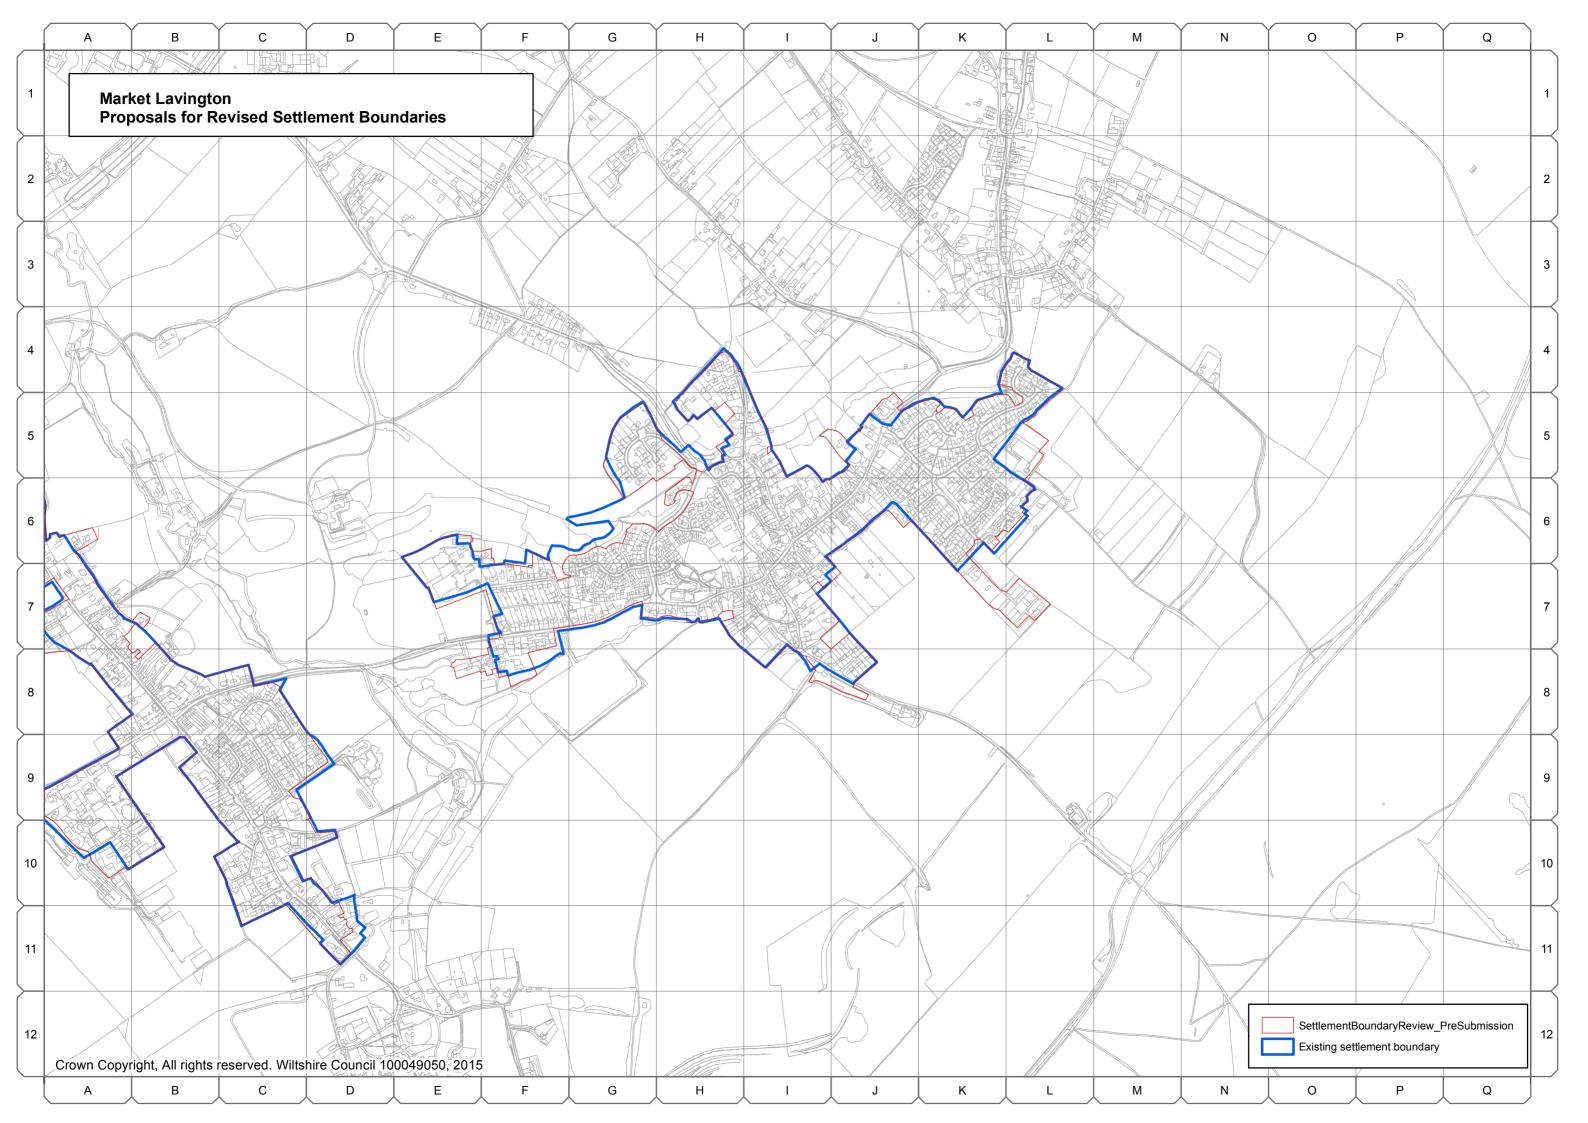

#### **Devizes Community Area**

- A.1 The following settlement boundaries in the Devizes Community Area have been reviewed by the Wiltshire Housing Site Allocations Plan:
  - Devizes (see below)
  - Bromham
  - Market Lavington
  - Rowde
  - West Lavington and Littleton Panell, and
  - Worton
- A.2 Devizes has a made Neighbourhood Plan which has reviewed its settlement boundary. The Devizes Neighbourhood Plan had the intention of including its site allocations within its settlement boundary however one allocation was omitted in error. Wiltshire Council has not conducted a wholesale review of the settlement boundary of Devizes however it does include the site omitted from the boundary in error in the Neighbourhood Plan.
- A.3 The settlement boundaries for Potterne and Urchfont have not been reviewed because of neighbourhood plans.