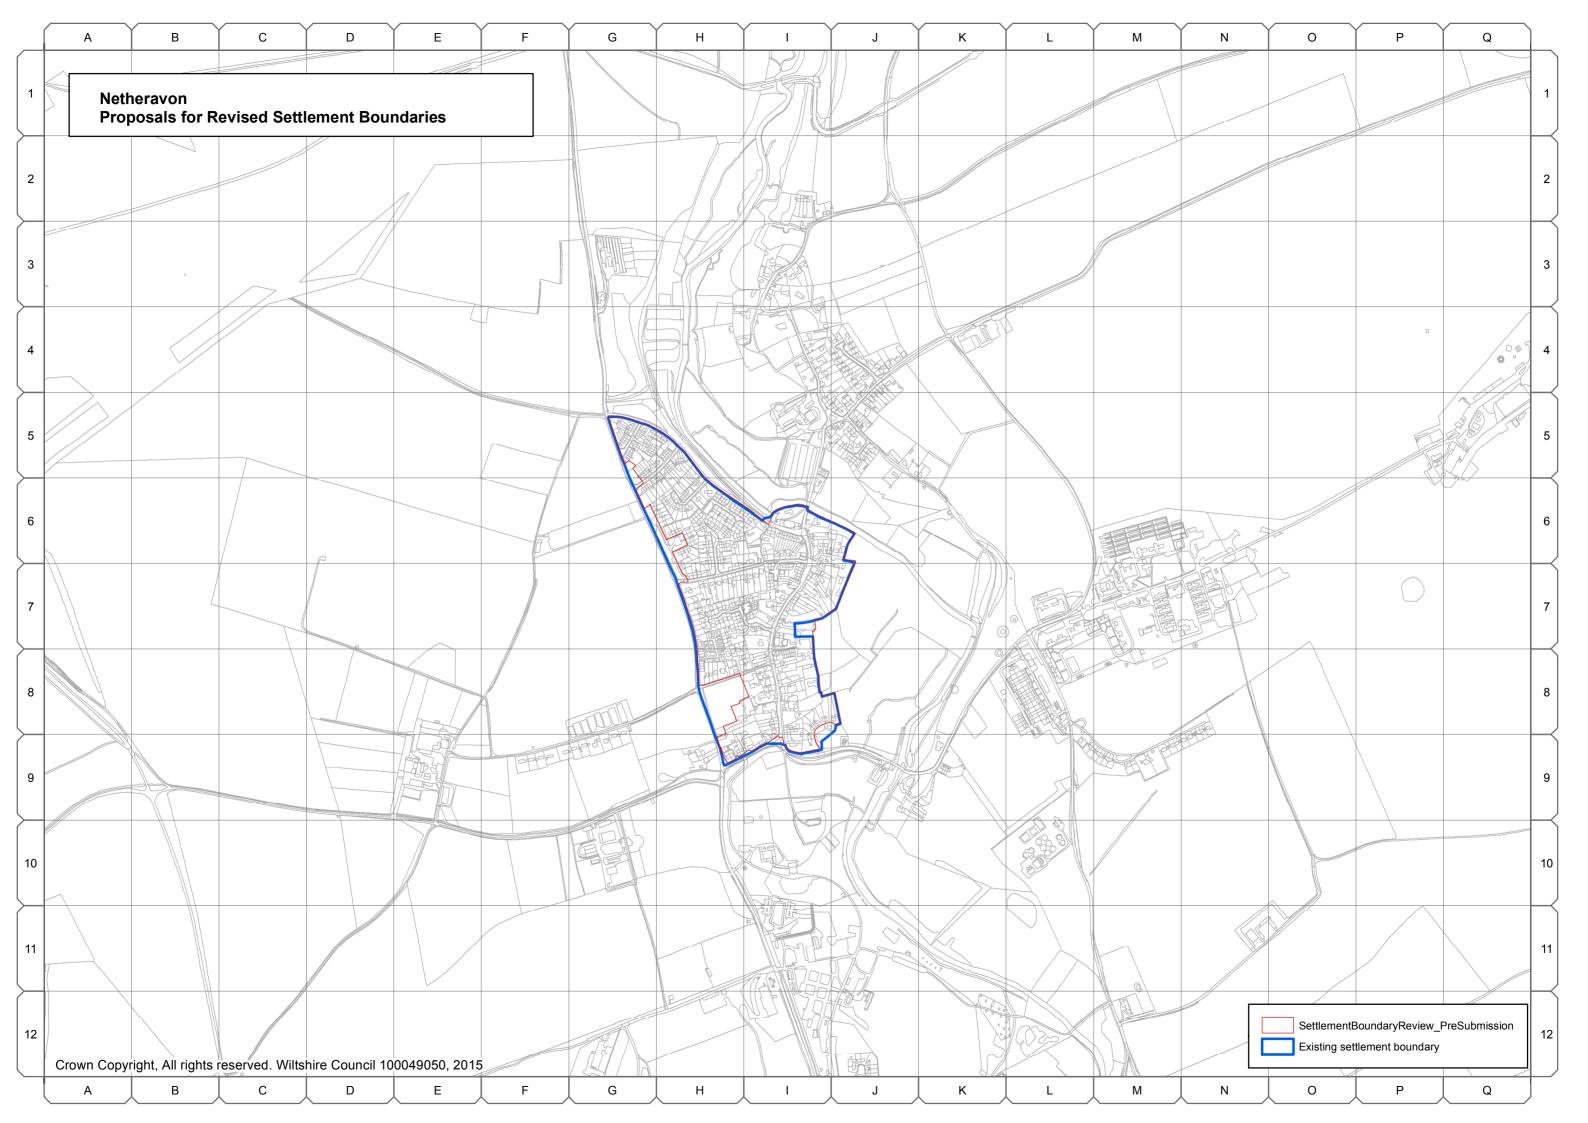

## **Tidworth Community Area**

- A.16 The following settlement boundaries in the Tidworth Community Area have been reviewed by the Wiltshire Housing Site Allocations Plan:
  - Tidworth
  - Collingbourne Ducis
  - Ludgershall, and
  - Netheravon