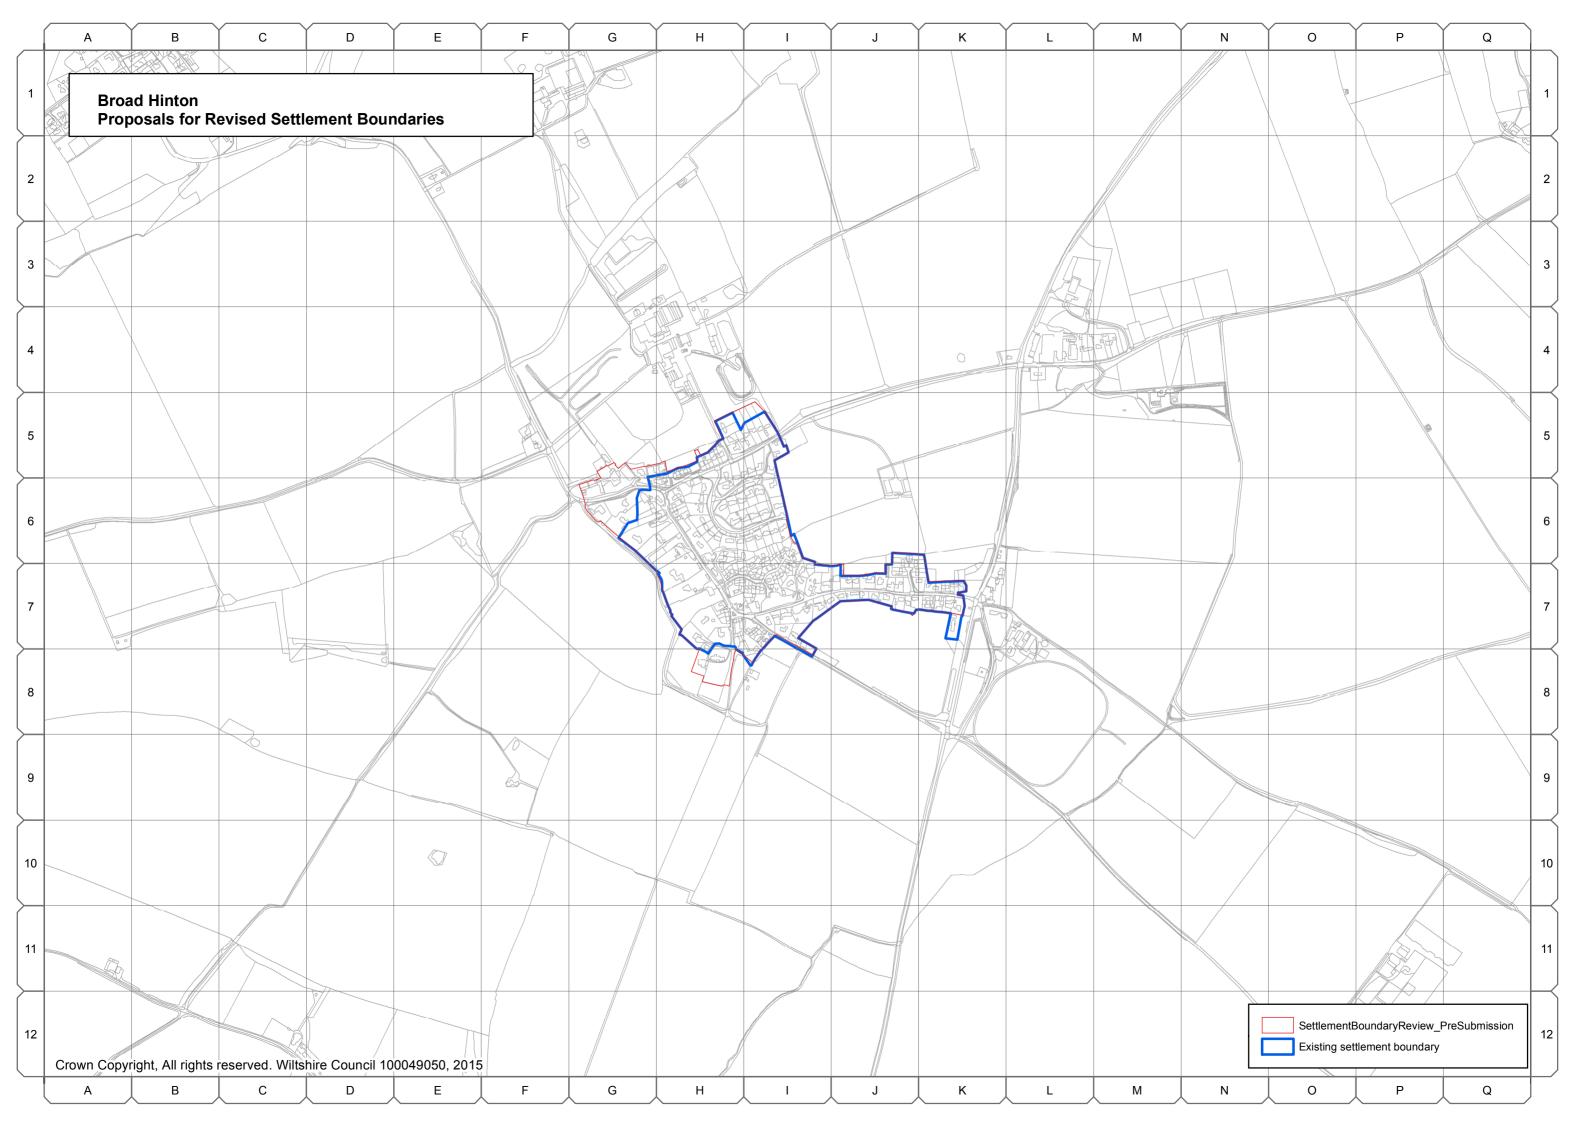

# **Marlborough Community Area**

- A.10 The following settlement boundaries in the Marlborough Community Area have been reviewed by the Wiltshire Housing Site Allocations Plan:
  - Marlborough
  - Aldbourne
  - Baydon
  - Broad Hinton, and
  - Ramsbury