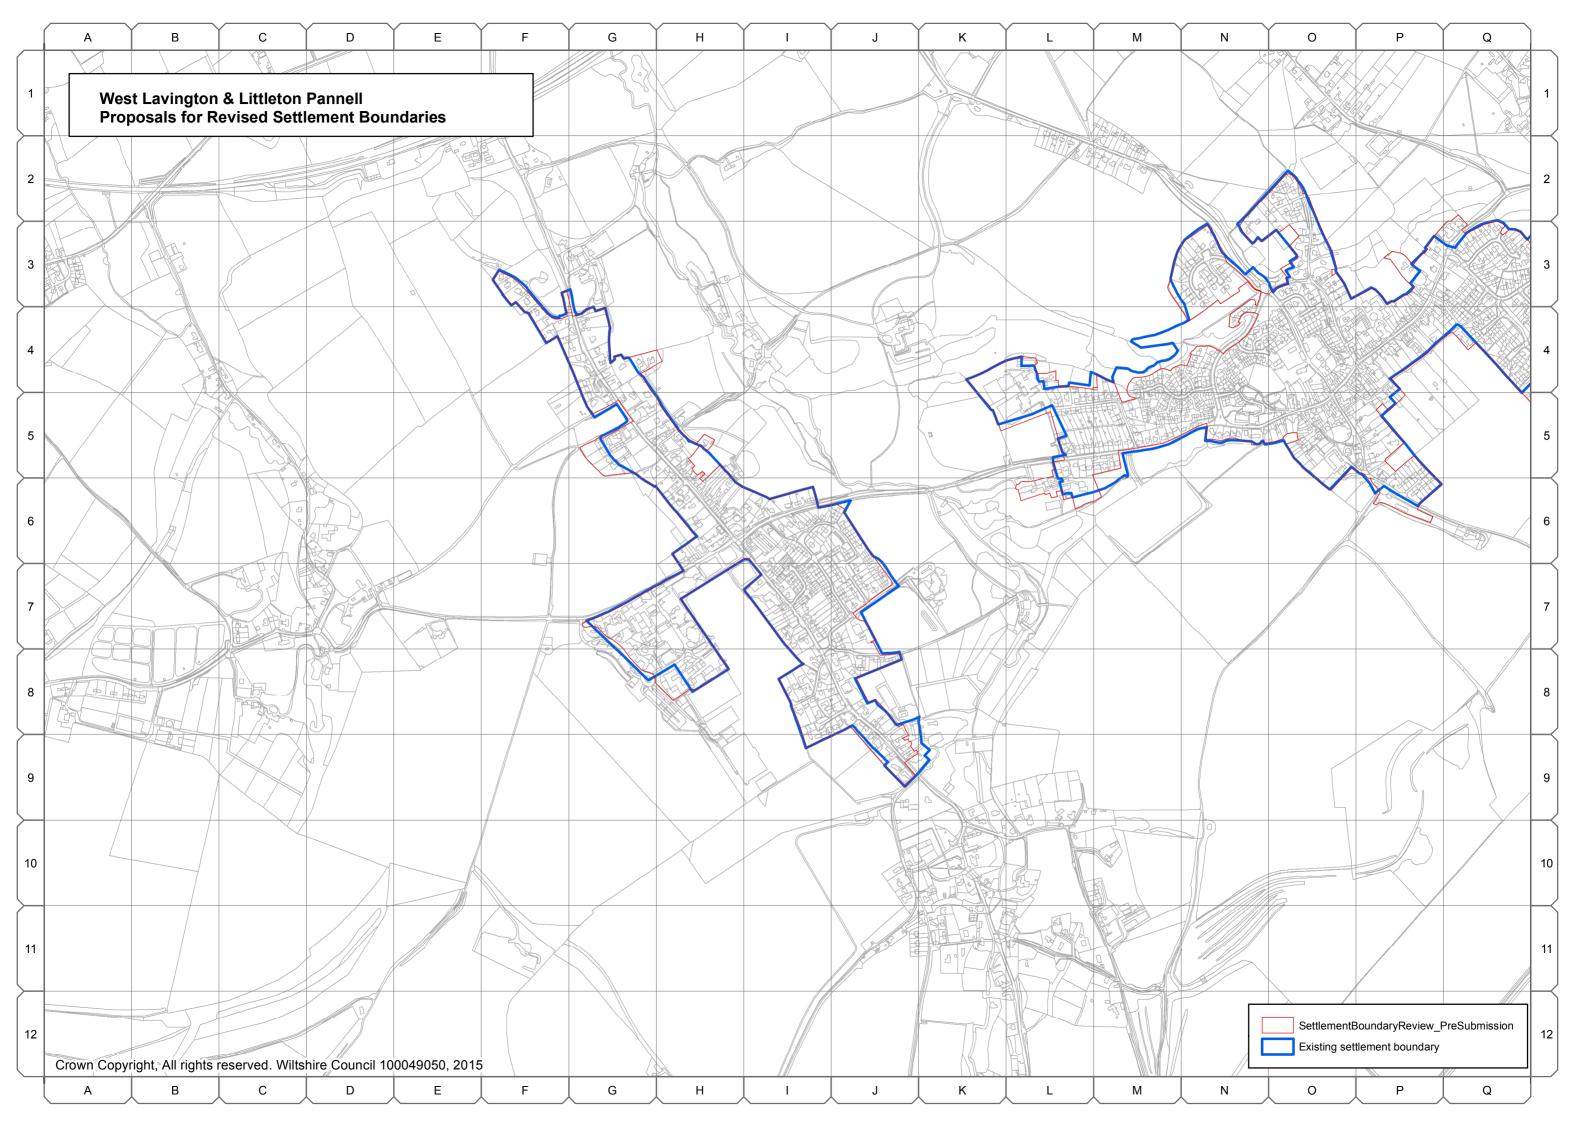

#### **Devizes Community Area**

- A.1 The following settlement boundaries in the Devizes Community Area have been reviewed by the Wiltshire Housing Site Allocations Plan:
  - Devizes (see below)
  - Bromham
  - Market Lavington
  - Rowde
  - West Lavington and Littleton Panell, and
  - Worton
- A.2 Devizes has a made Neighbourhood Plan which has reviewed its settlement boundary. The Devizes Neighbourhood Plan had the intention of including its site allocations within its settlement boundary however one allocation was omitted in error. Wiltshire Council has not conducted a wholesale review of the settlement boundary of Devizes however it does include the site omitted from the boundary in error in the Neighbourhood Plan.
- A.3 The settlement boundaries for Potterne and Urchfont have not been reviewed because of neighbourhood plans.