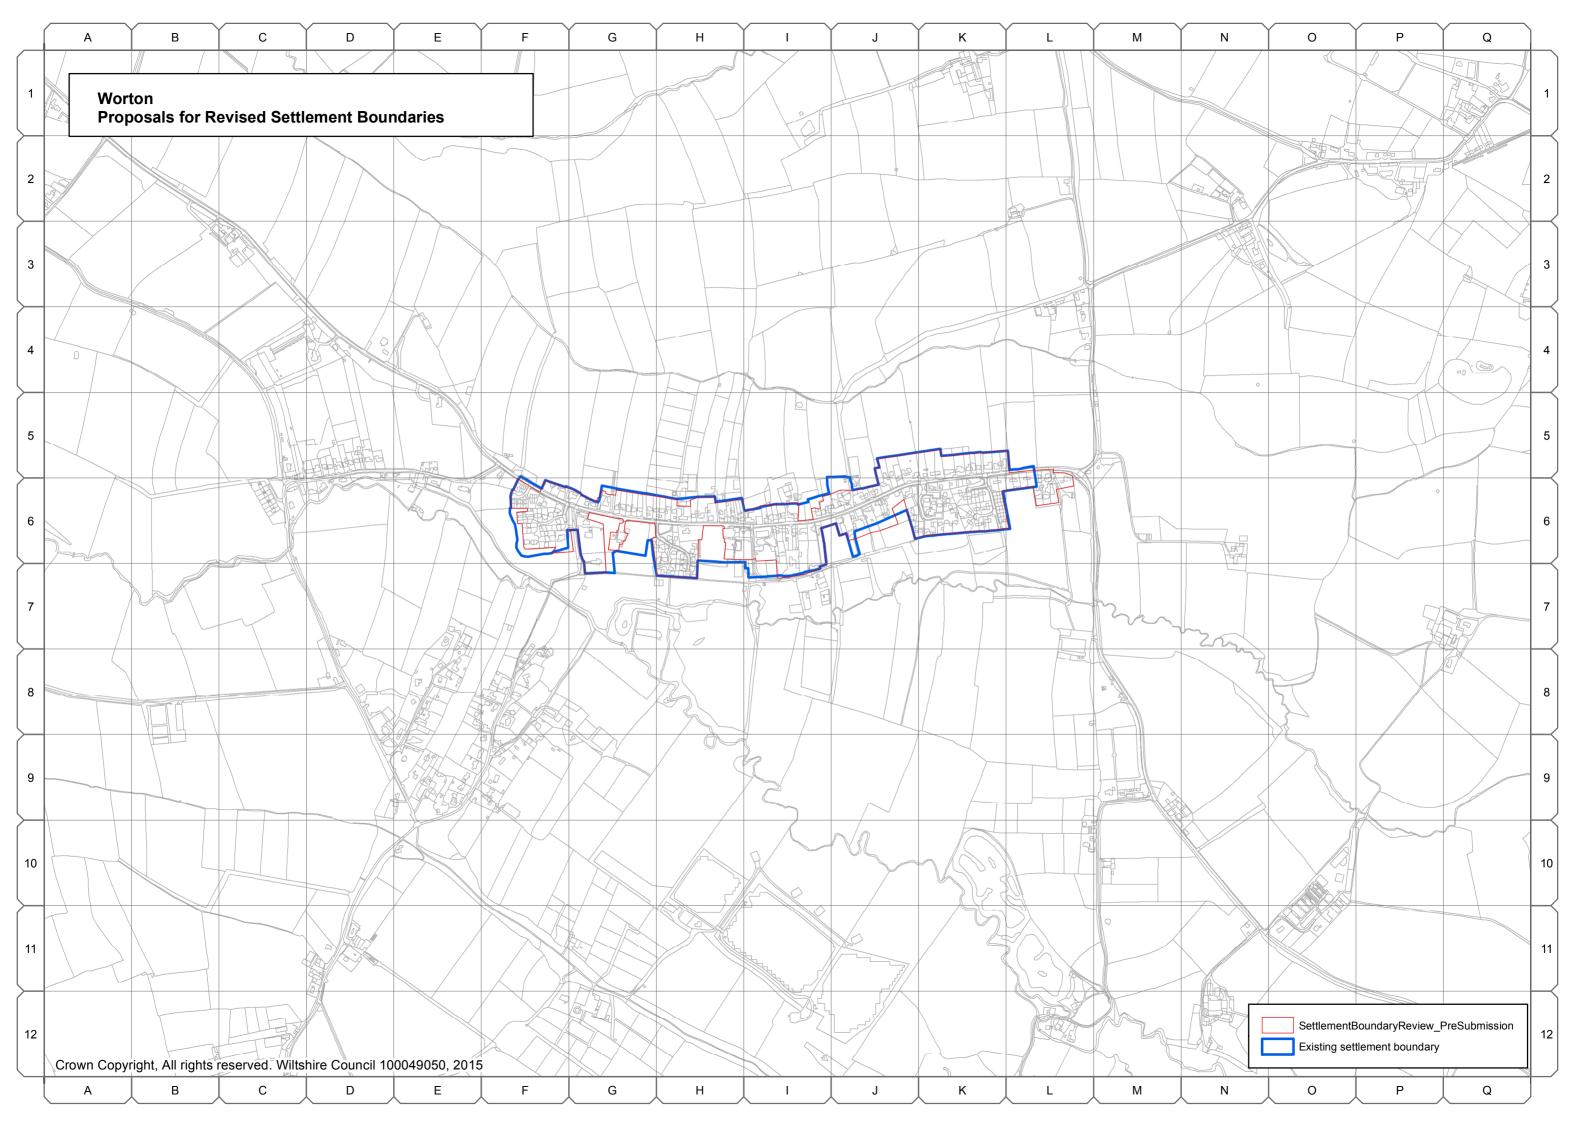

#### **Devizes Community Area**

- A.1 The following settlement boundaries in the Devizes Community Area have been reviewed by the Wiltshire Housing Site Allocations Plan:
  - Devizes (see below)
  - Bromham
  - Market Lavington
  - Rowde
  - West Lavington and Littleton Panell, and
  - Worton
- A.2 Devizes has a made Neighbourhood Plan which has reviewed its settlement boundary. The Devizes Neighbourhood Plan had the intention of including its site allocations within its settlement boundary however one allocation was omitted in error. Wiltshire Council has not conducted a wholesale review of the settlement boundary of Devizes however it does include the site omitted from the boundary in error in the Neighbourhood Plan.
- A.3 The settlement boundaries for Potterne and Urchfont have not been reviewed because of neighbourhood plans.