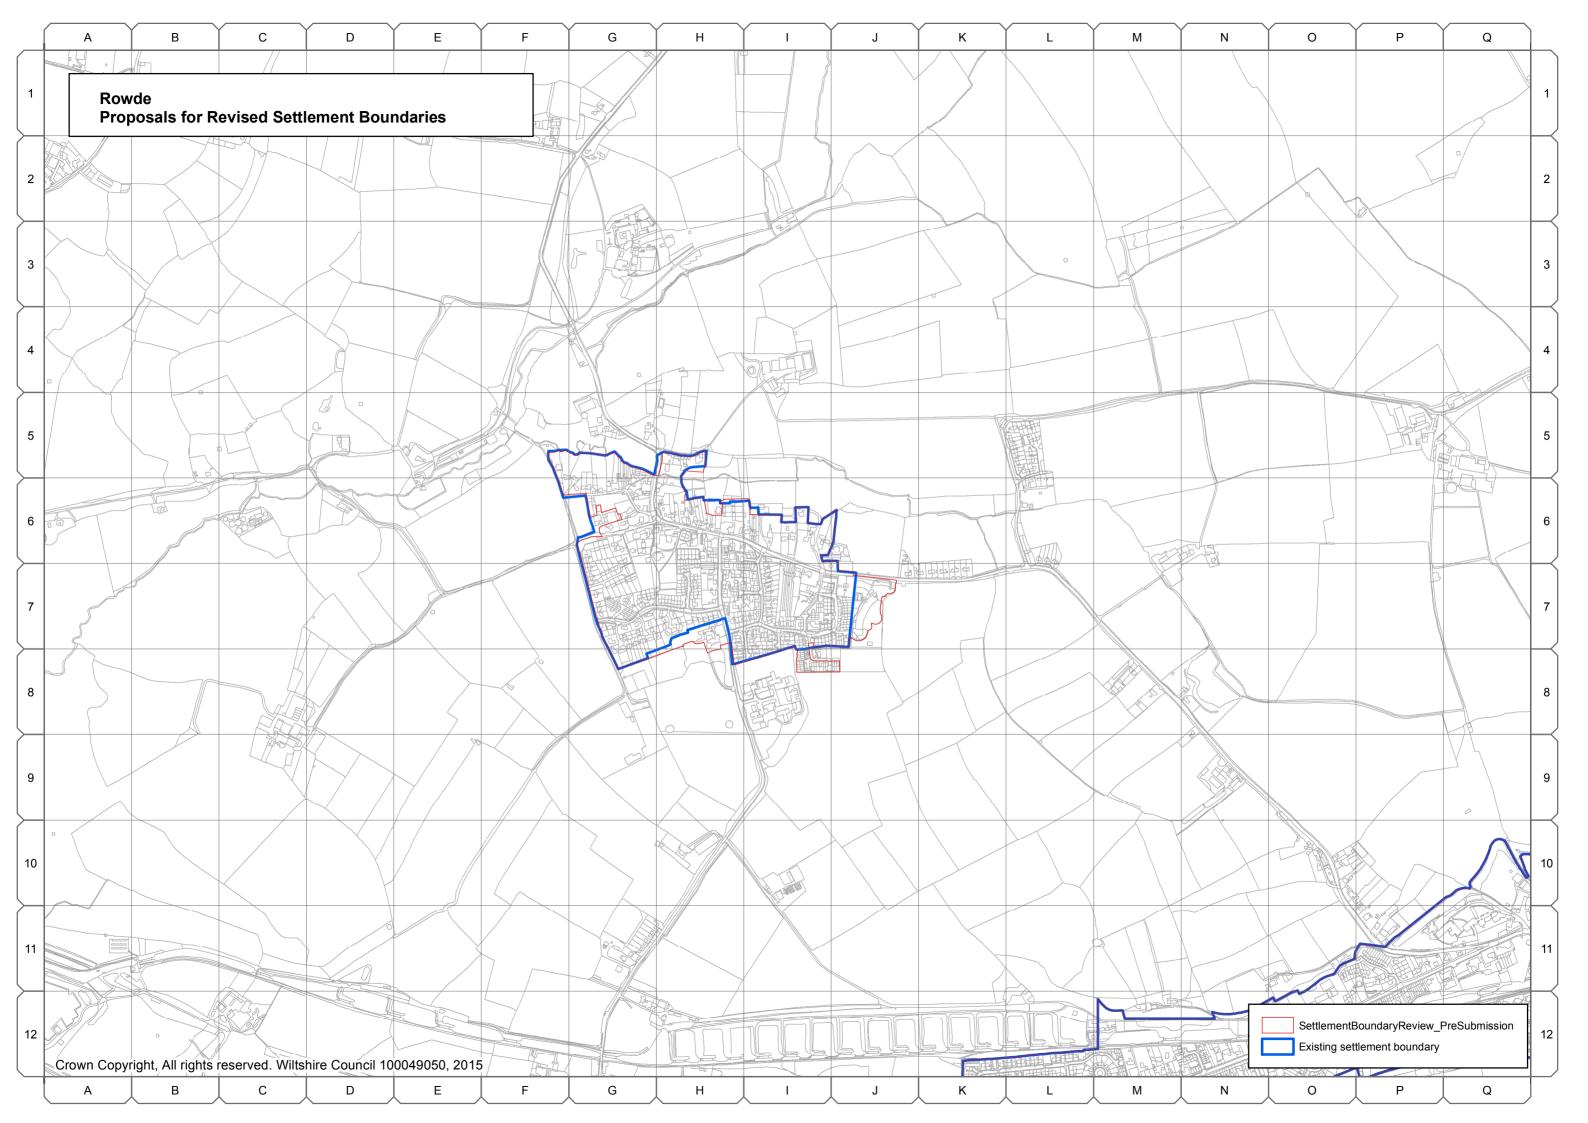

#### **Devizes Community Area**

- A.1 The following settlement boundaries in the Devizes Community Area have been reviewed by the Wiltshire Housing Site Allocations Plan:
  - Devizes (see below)
  - Bromham
  - Market Lavington
  - Rowde
  - West Lavington and Littleton Panell, and
  - Worton
- A.2 Devizes has a made Neighbourhood Plan which has reviewed its settlement boundary. The Devizes Neighbourhood Plan had the intention of including its site allocations within its settlement boundary however one allocation was omitted in error. Wiltshire Council has not conducted a wholesale review of the settlement boundary of Devizes however it does include the site omitted from the boundary in error in the Neighbourhood Plan.
- A.3 The settlement boundaries for Potterne and Urchfont have not been reviewed because of neighbourhood plans.