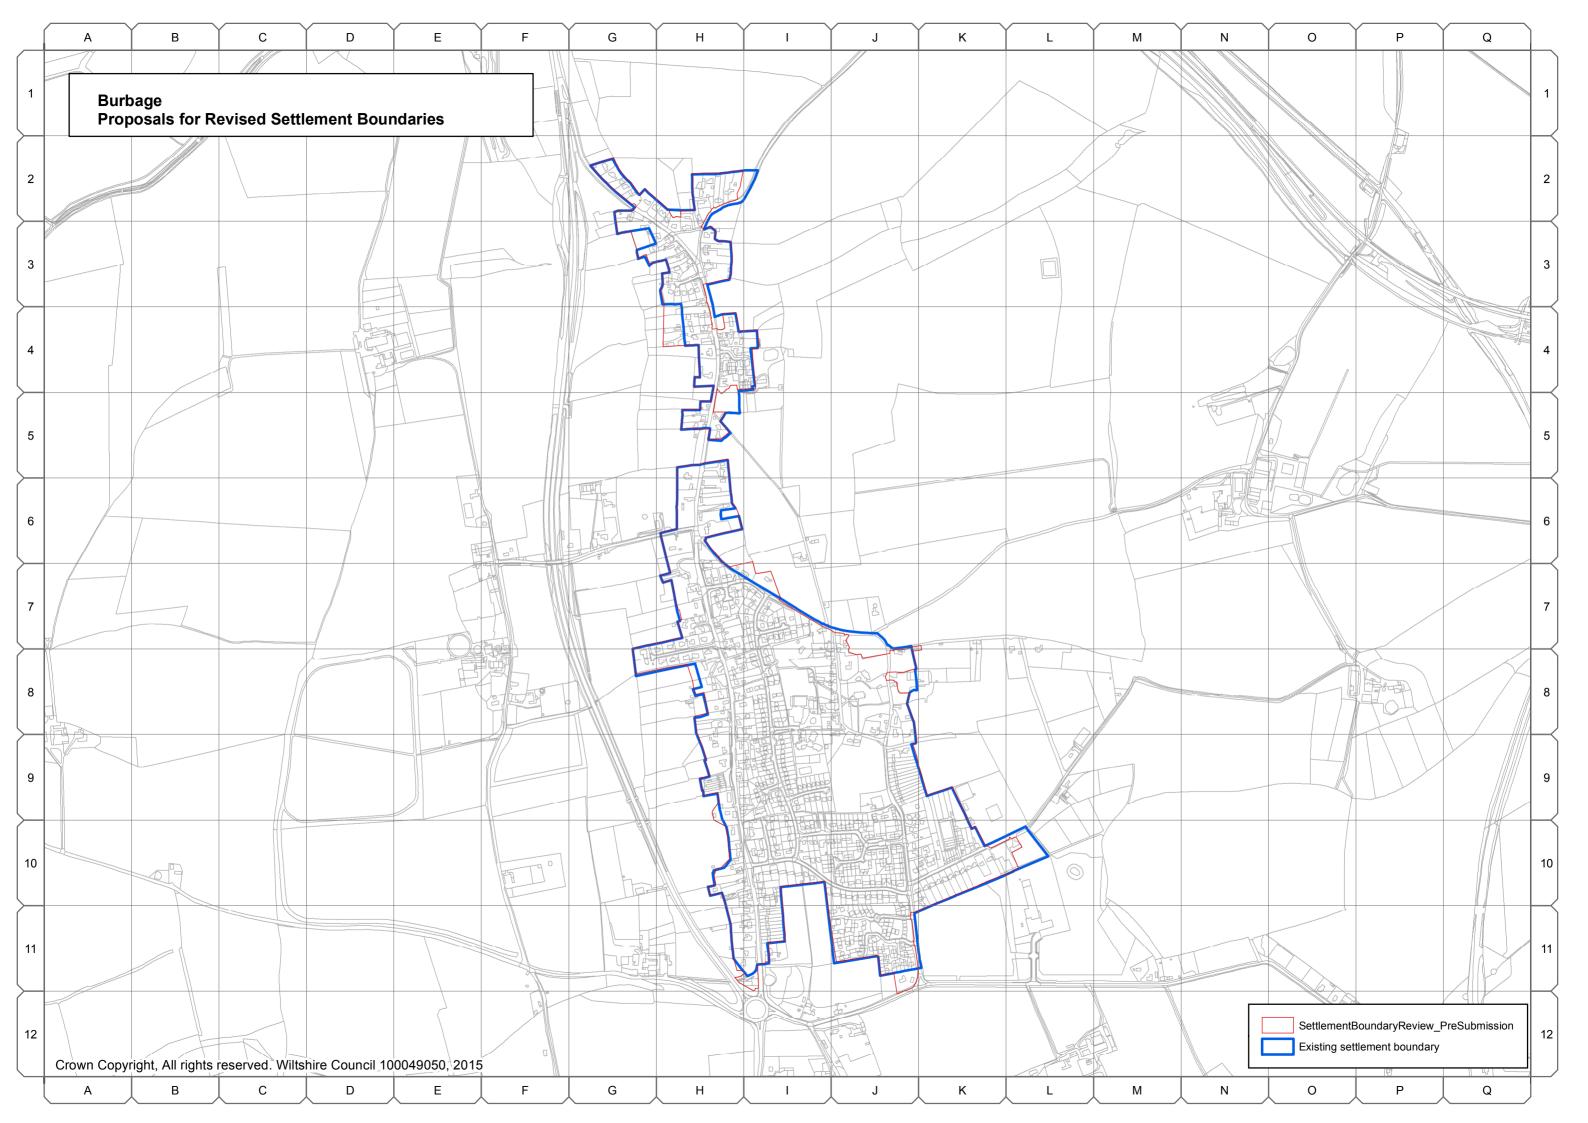

## **Pewsey Community Area**

- A.21 The following settlement boundaries in the Pewsey Community Area have been reviewed by the Wiltshire Housing Site Allocations Plan:
  - Burbage
  - Great Bedwyn
  - Shalbourne, and
  - Upavon
- A.22 The settlement boundary for Pewsey has not been reviewed because of a neighbourhood plan.