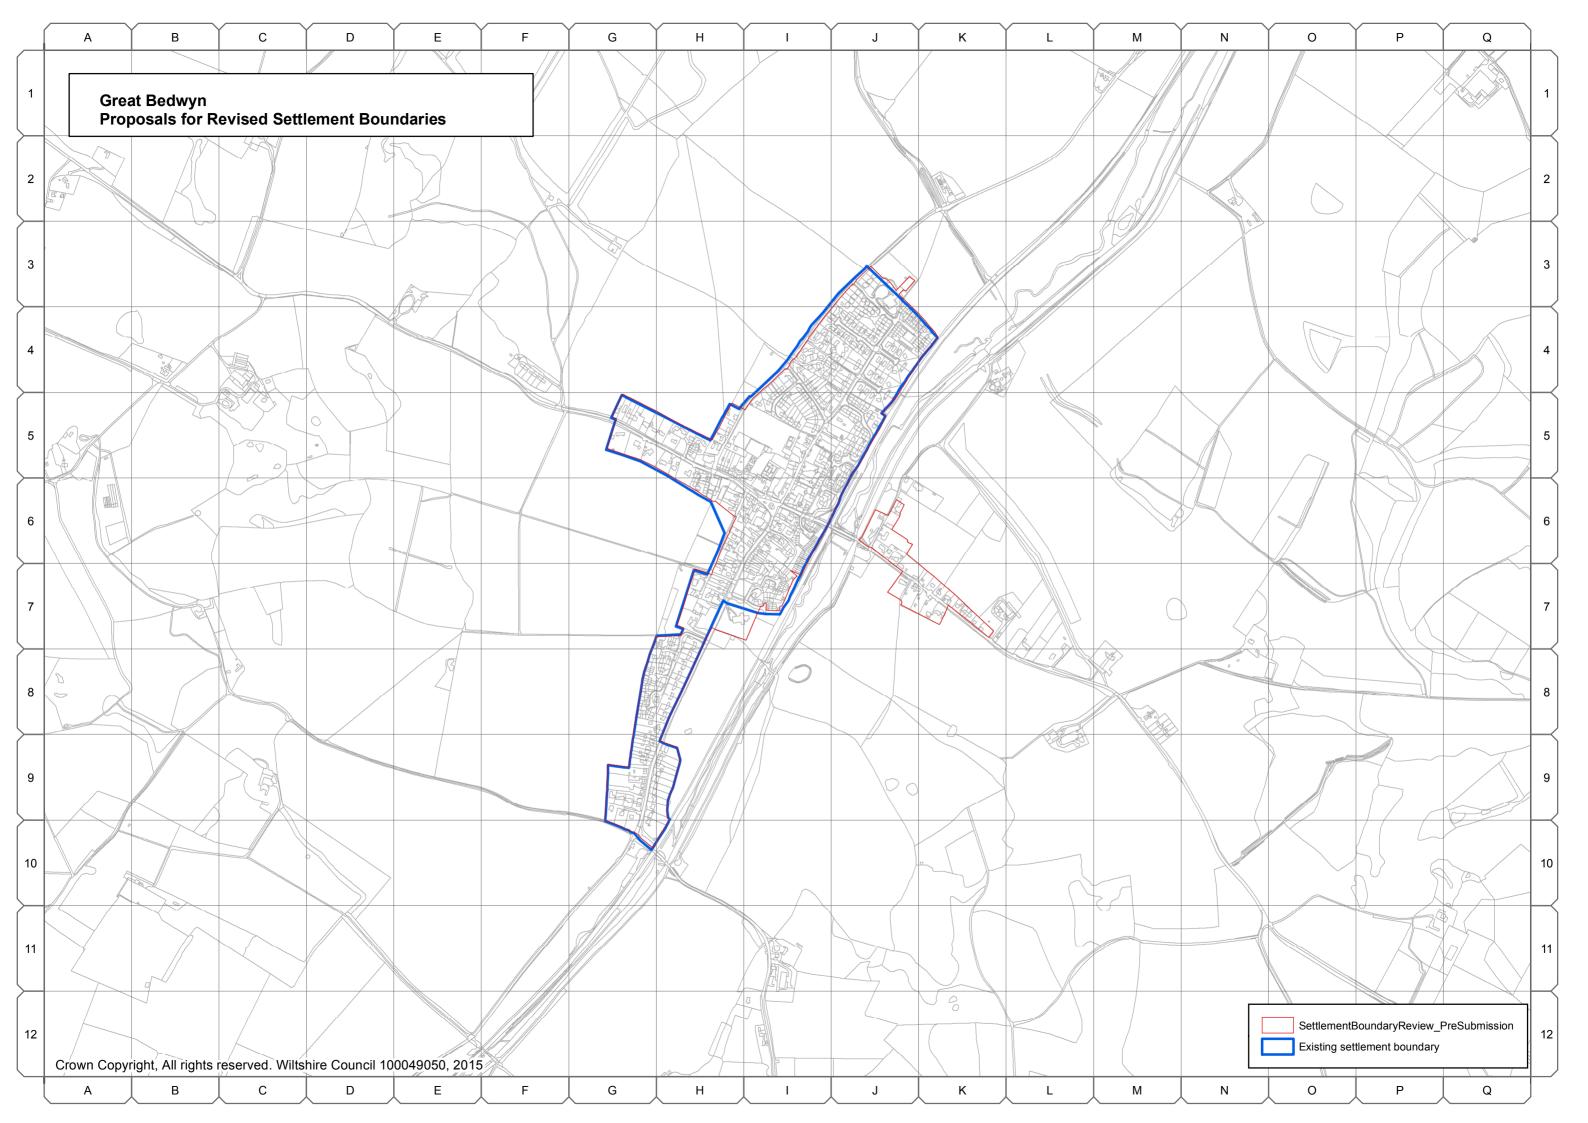

## **Pewsey Community Area**

- A.21 The following settlement boundaries in the Pewsey Community Area have been reviewed by the Wiltshire Housing Site Allocations Plan:
  - Burbage
  - Great Bedwyn
  - Shalbourne, and
  - Upavon
- A.22 The settlement boundary for Pewsey has not been reviewed because of a neighbourhood plan.