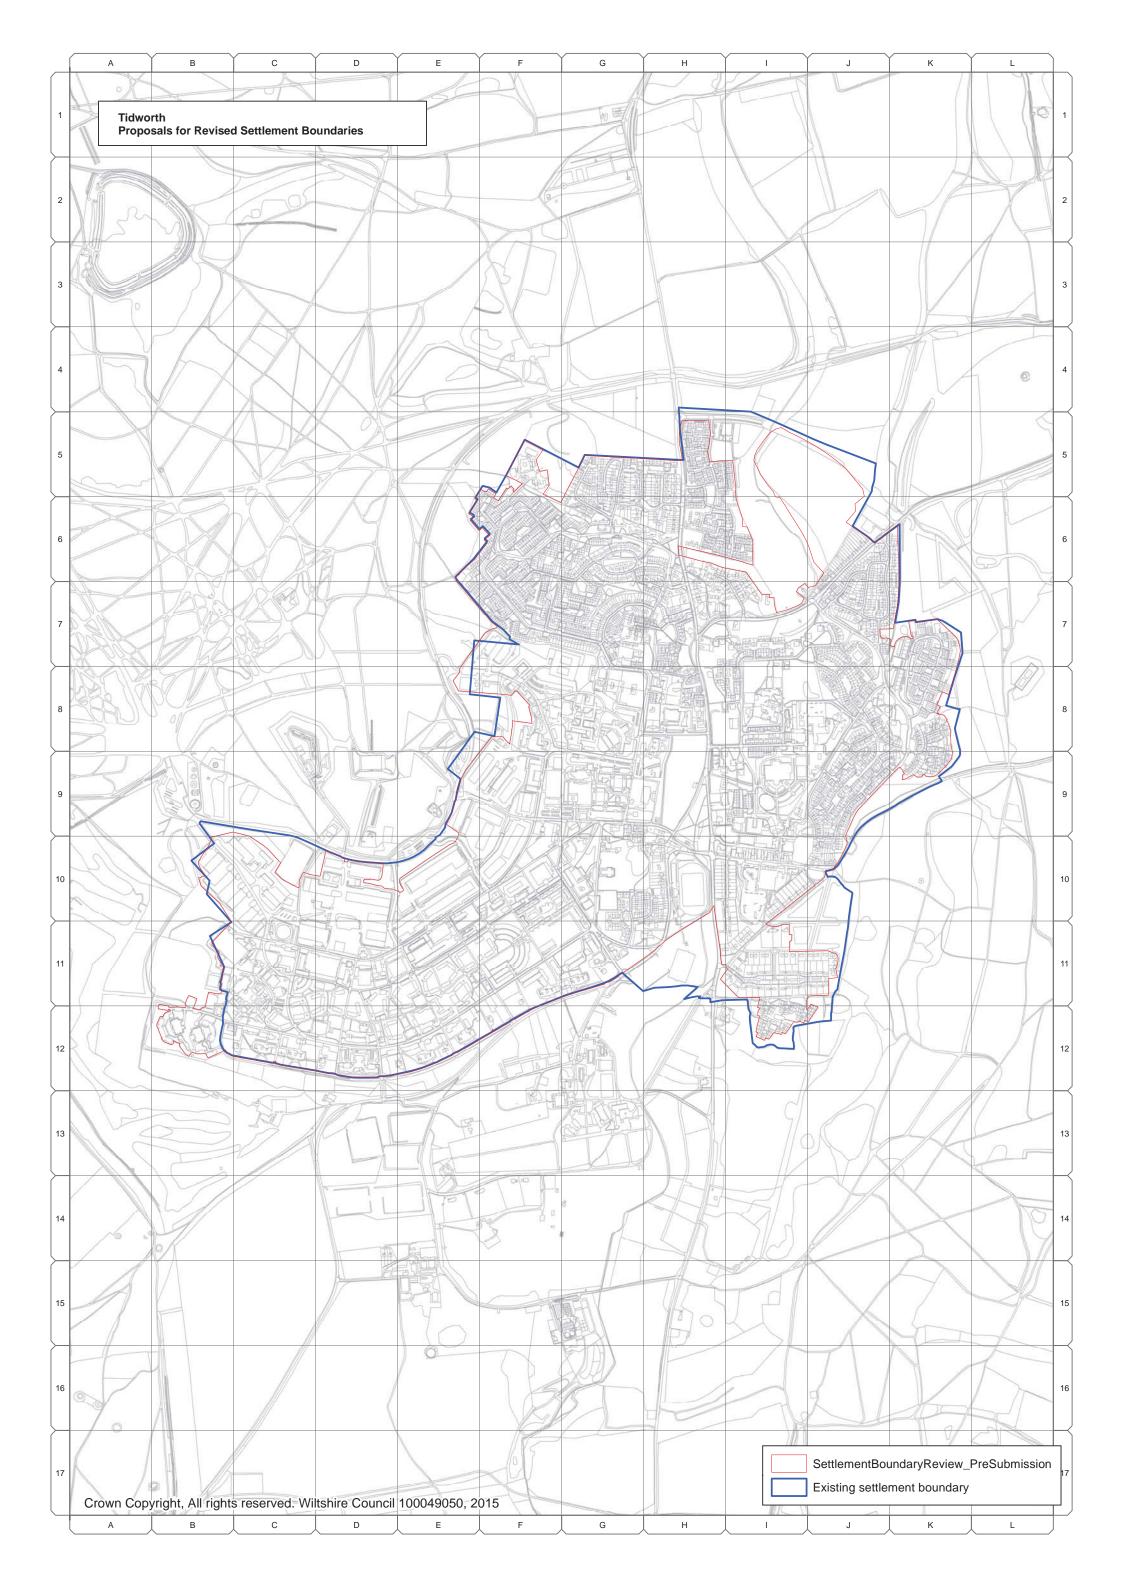

## **Tidworth Community Area**

- A.16 The following settlement boundaries in the Tidworth Community Area have been reviewed by the Wiltshire Housing Site Allocations Plan:
  - Tidworth
  - Collingbourne Ducis
  - Ludgershall, and
  - Netheravon