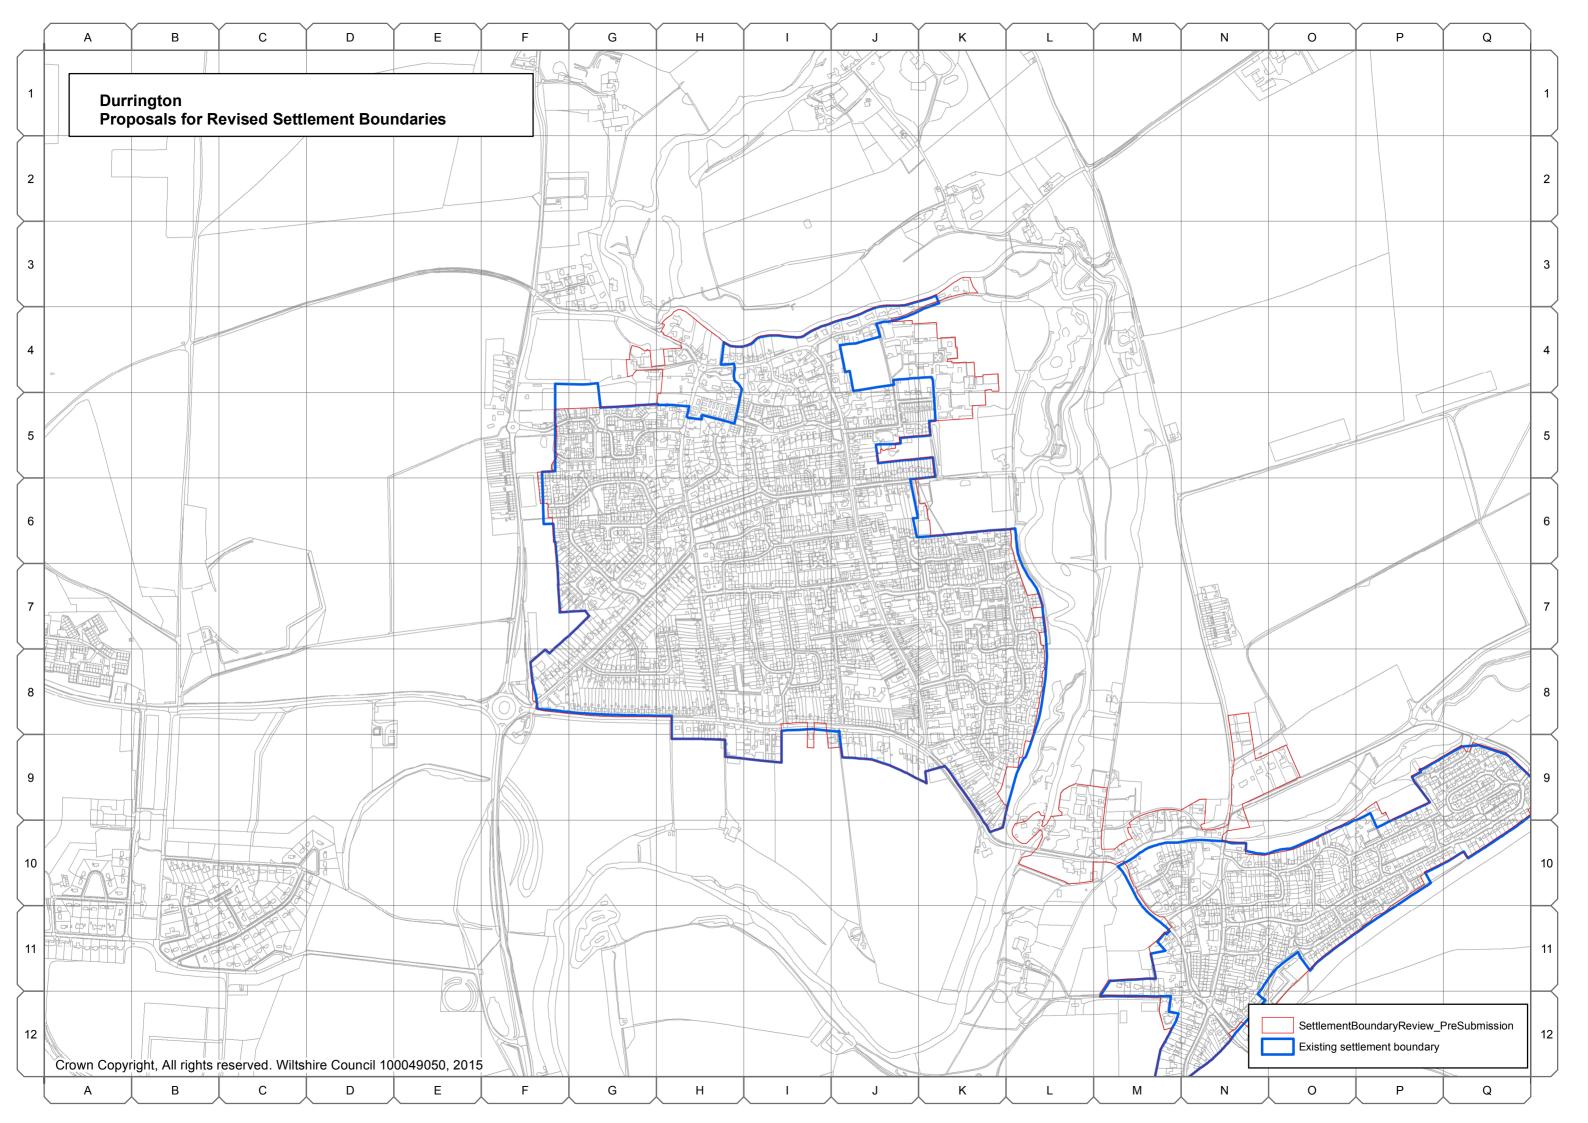

#### **Amesbury Community Area**

- A.81 The following settlement boundaries in the Amesbury Community Area have been reviewed by the Wiltshire Housing Site Allocations Plan:
  - Amesbury
  - Bulford
  - Durrington
  - Great Wishford
  - Shrewton
  - The Winterbournes, and
  - Tilshead
- A.82 The settlement boundary for Porton has not been reviewed because of a neighbourhood plan (Idmiston NP).