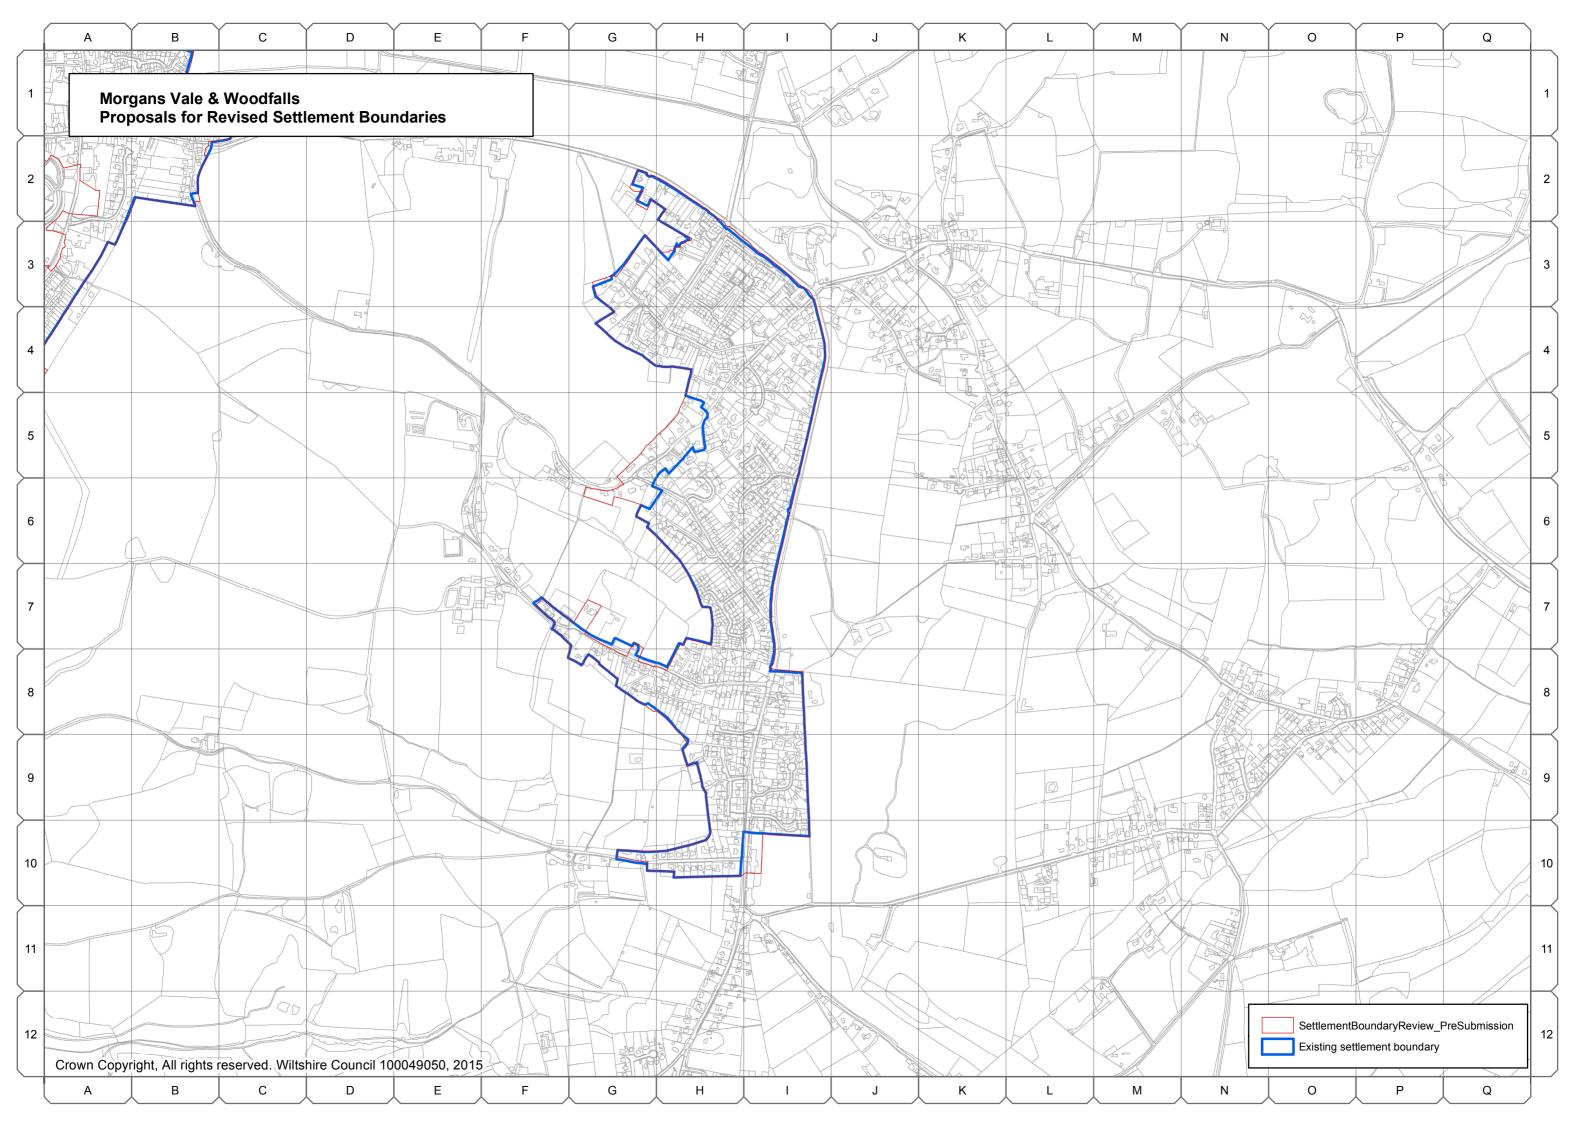

### **Southern Wiltshire Community Area**

- A.94 The following settlement boundaries in the Southern Wiltshire Community Area have been reviewed by the Wiltshire Housing Site Allocations Plan:
  - Downton
  - Alderbury
  - Combe Bissett
  - Morgan Vale and Woodfalls
  - Pitton
  - Whiteparish, and
  - Winterslow