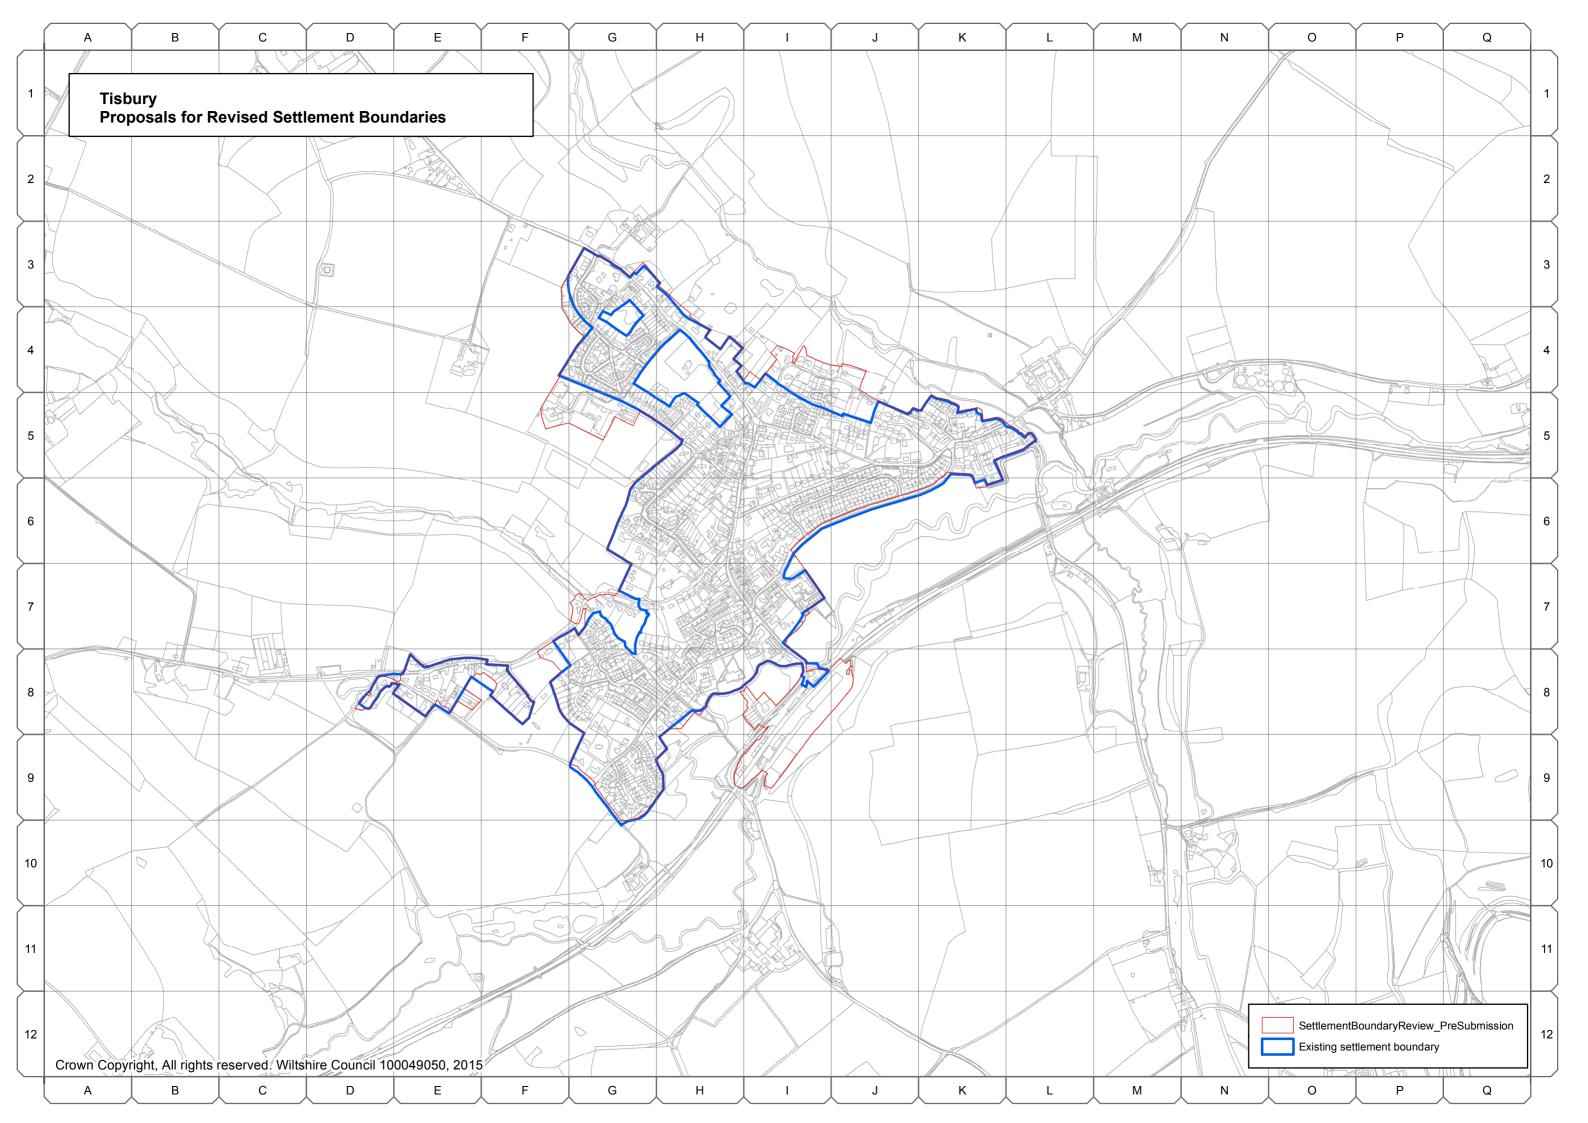

### **Tisbury Community Area**

- A.102 The following settlement boundaries in the Tisbury Community Area have been reviewed by the Wiltshire Housing Site Allocations Plan:
  - Tisbury
  - Fovant
  - Hindon, and
  - Ludwell