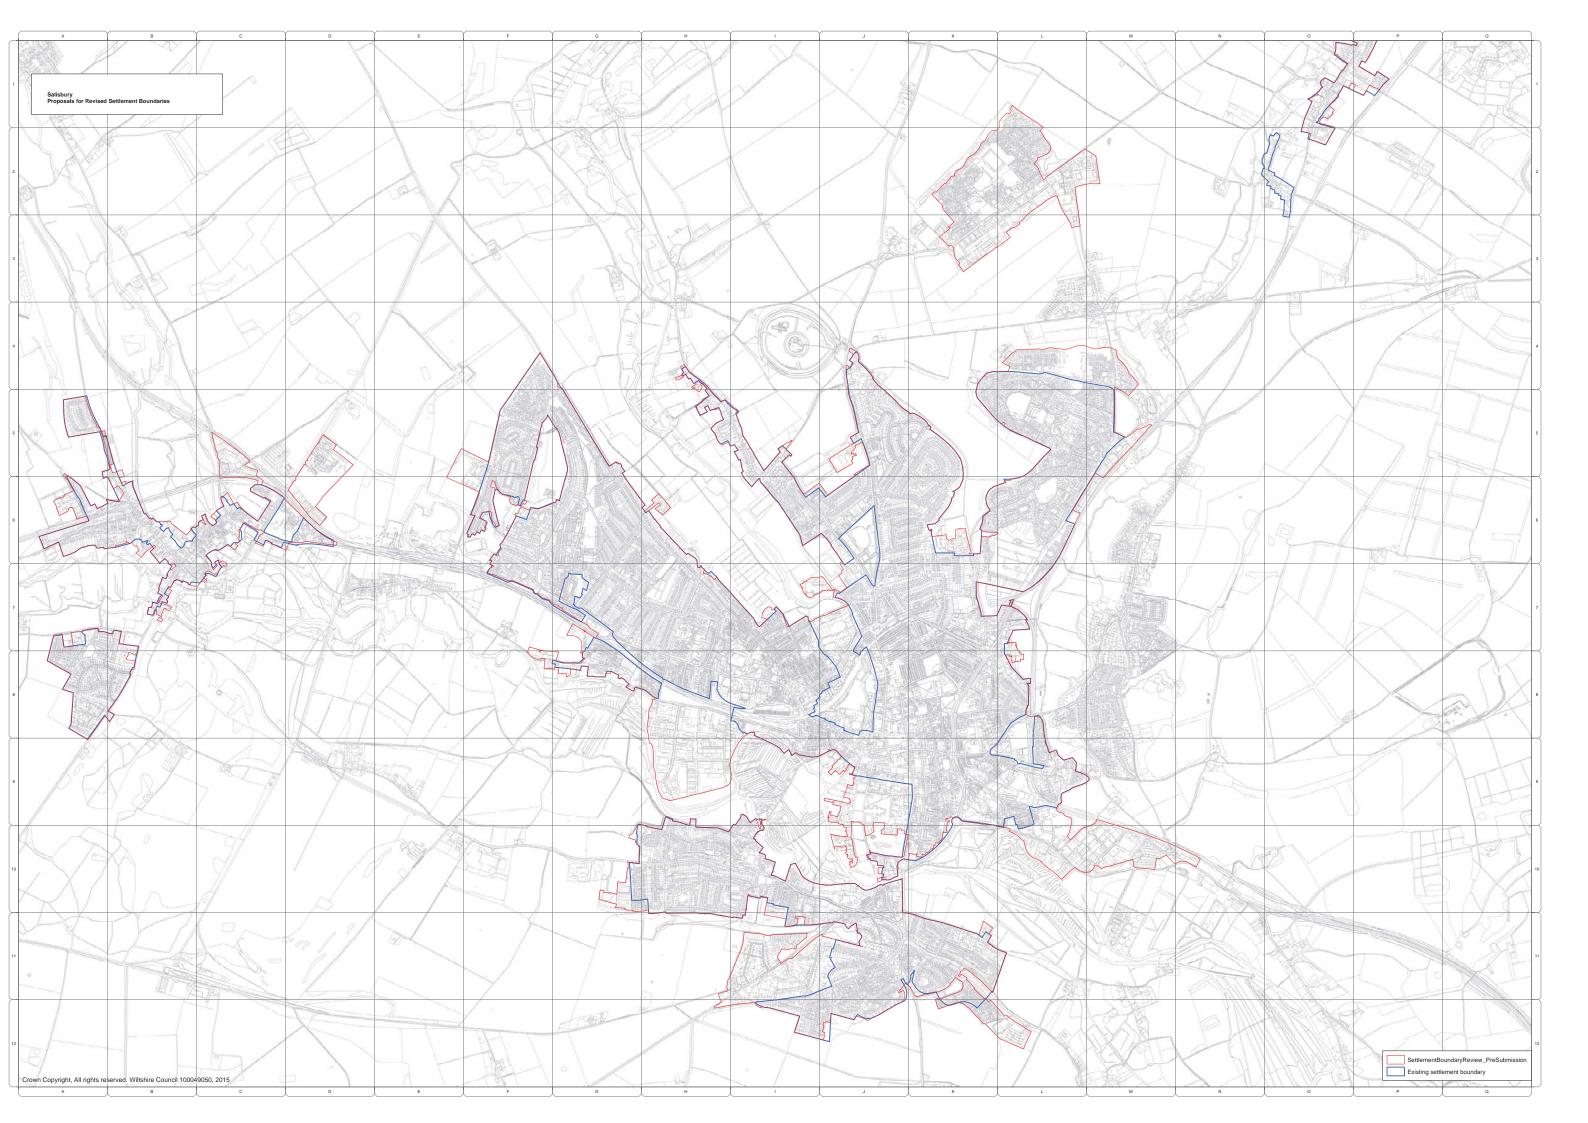

# Salisbury Community Area

- **A.92** The following settlement boundaries in the Salisbury Community Area have been reviewed by the Wiltshire Housing Site Allocations Plan:
  - Salisbury