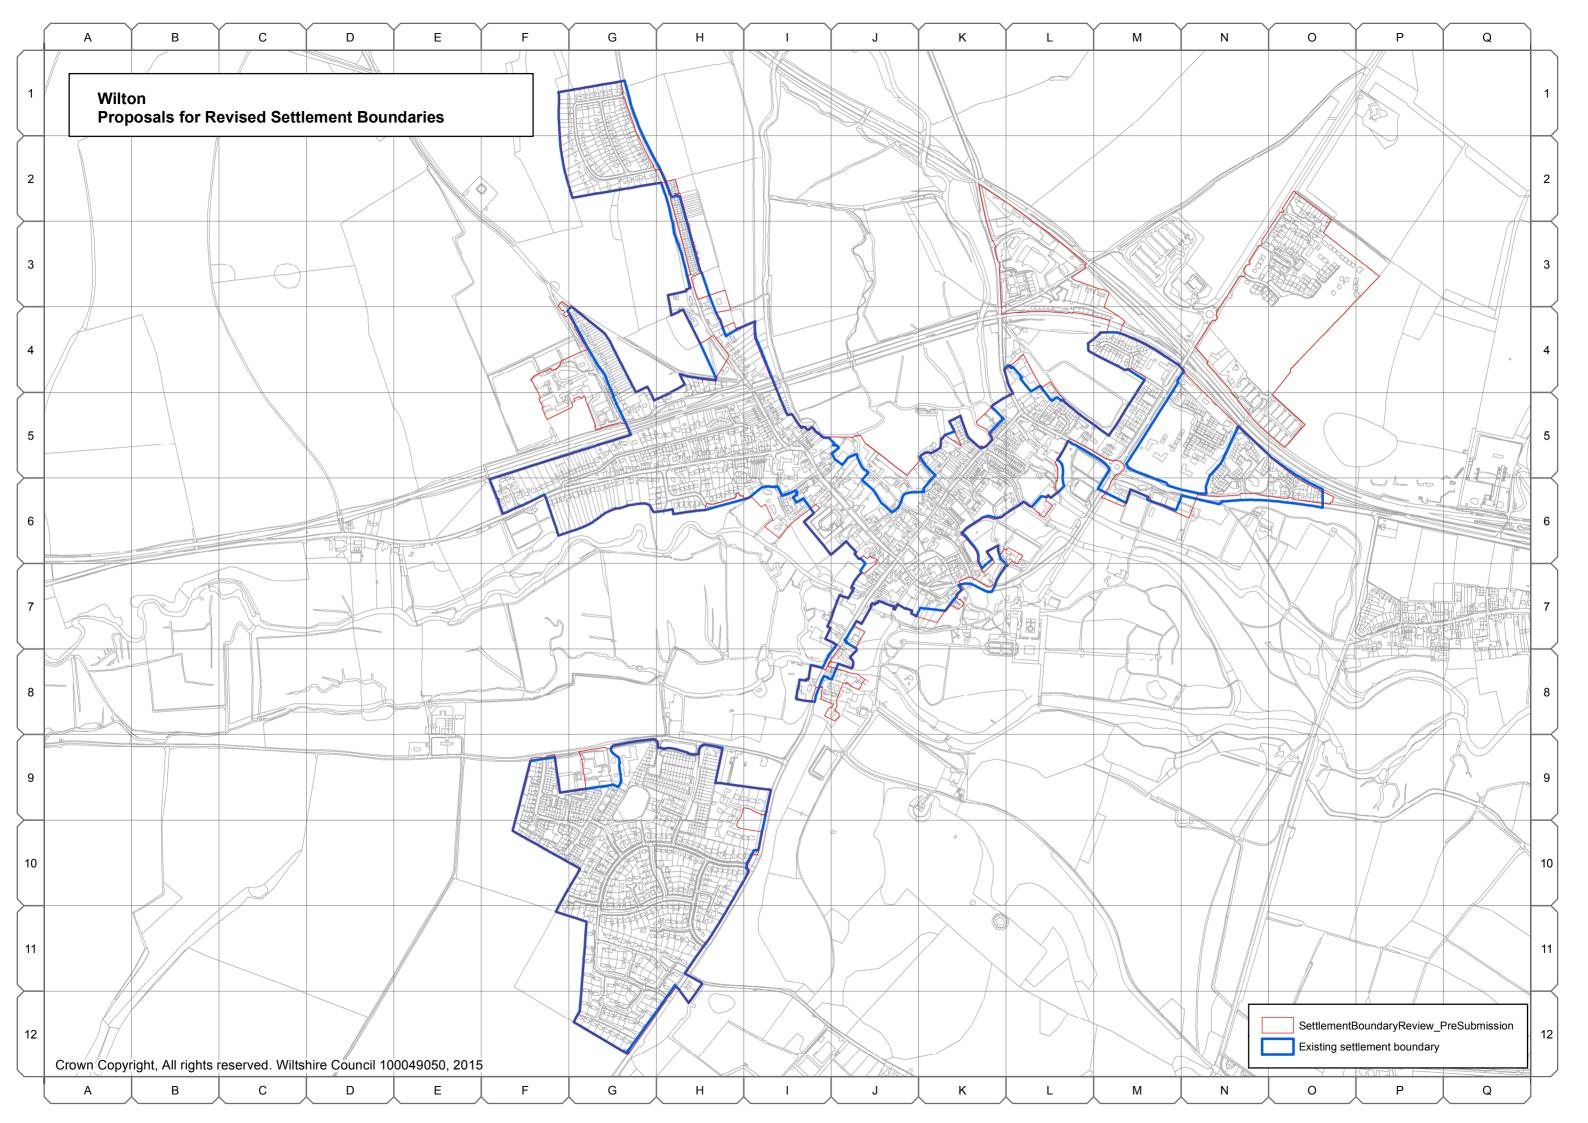

### Wilton Community Area

- A.107 The following settlement boundaries in the Wilton Community Area have been reviewed by the Wiltshire Housing Site Allocations Plan:
  - Wilton
  - Broad Chalke, and
  - Dinton