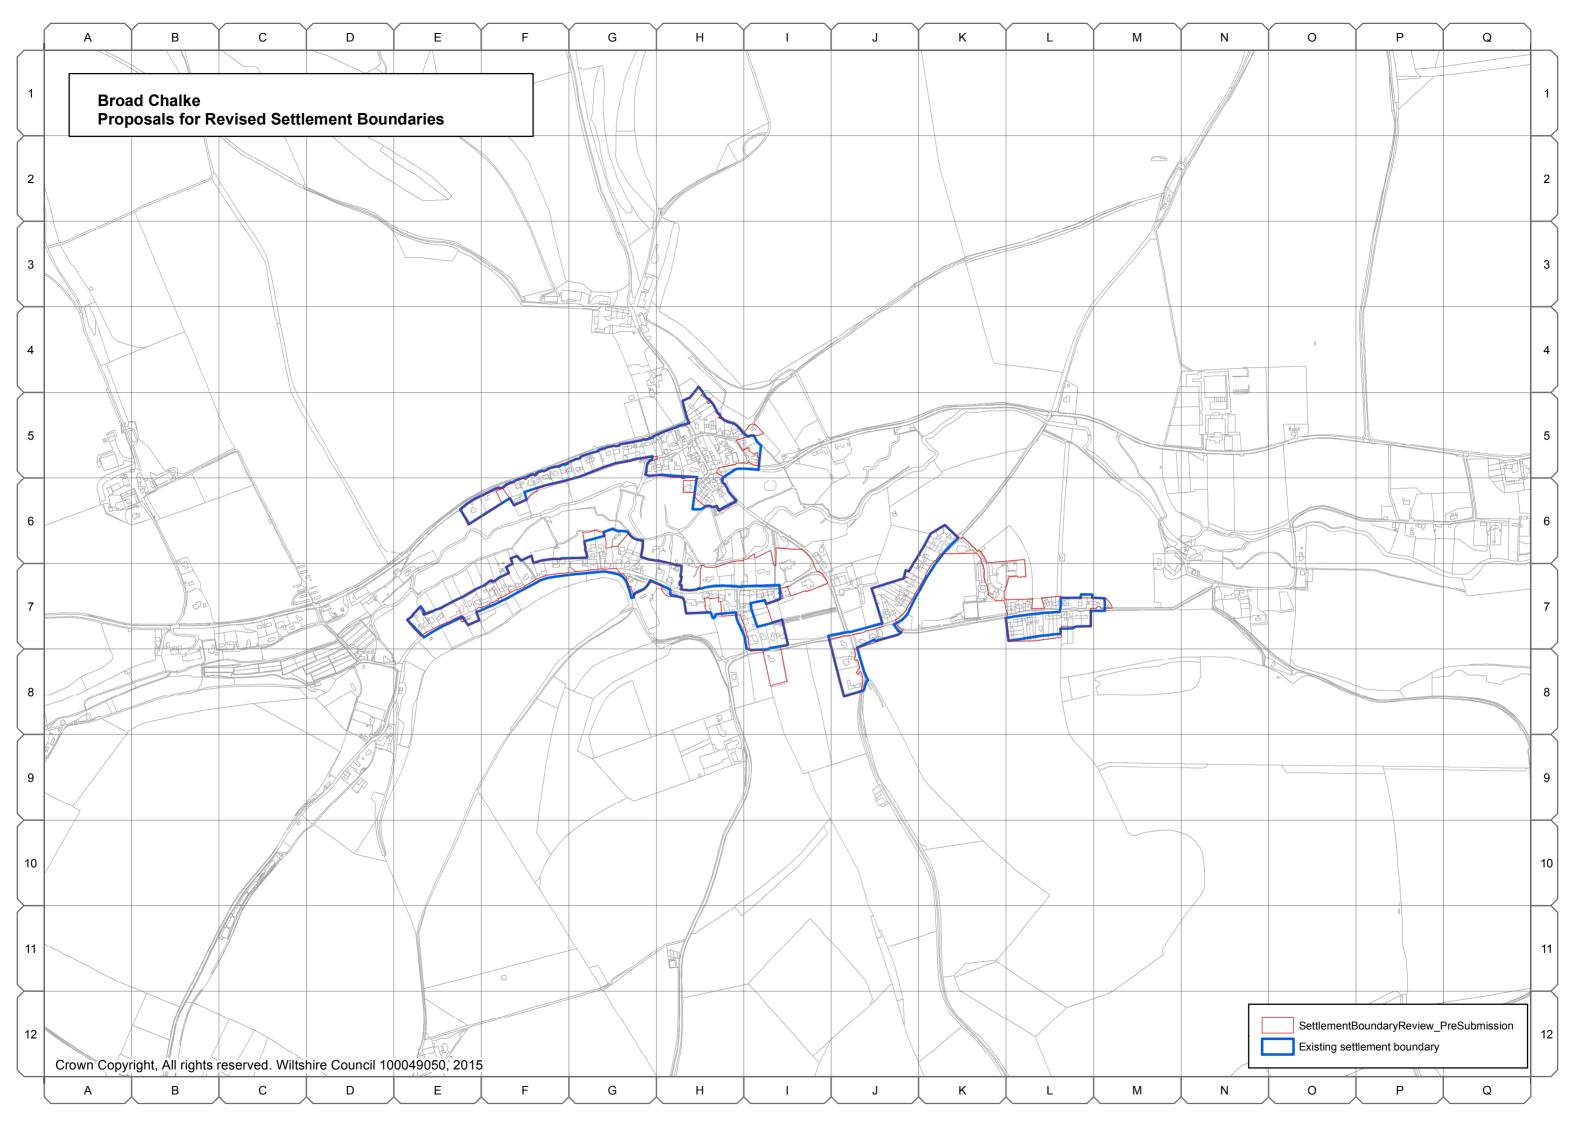

### Wilton Community Area

- A.107 The following settlement boundaries in the Wilton Community Area have been reviewed by the Wiltshire Housing Site Allocations Plan:
  - Wilton
  - Broad Chalke, and
  - Dinton