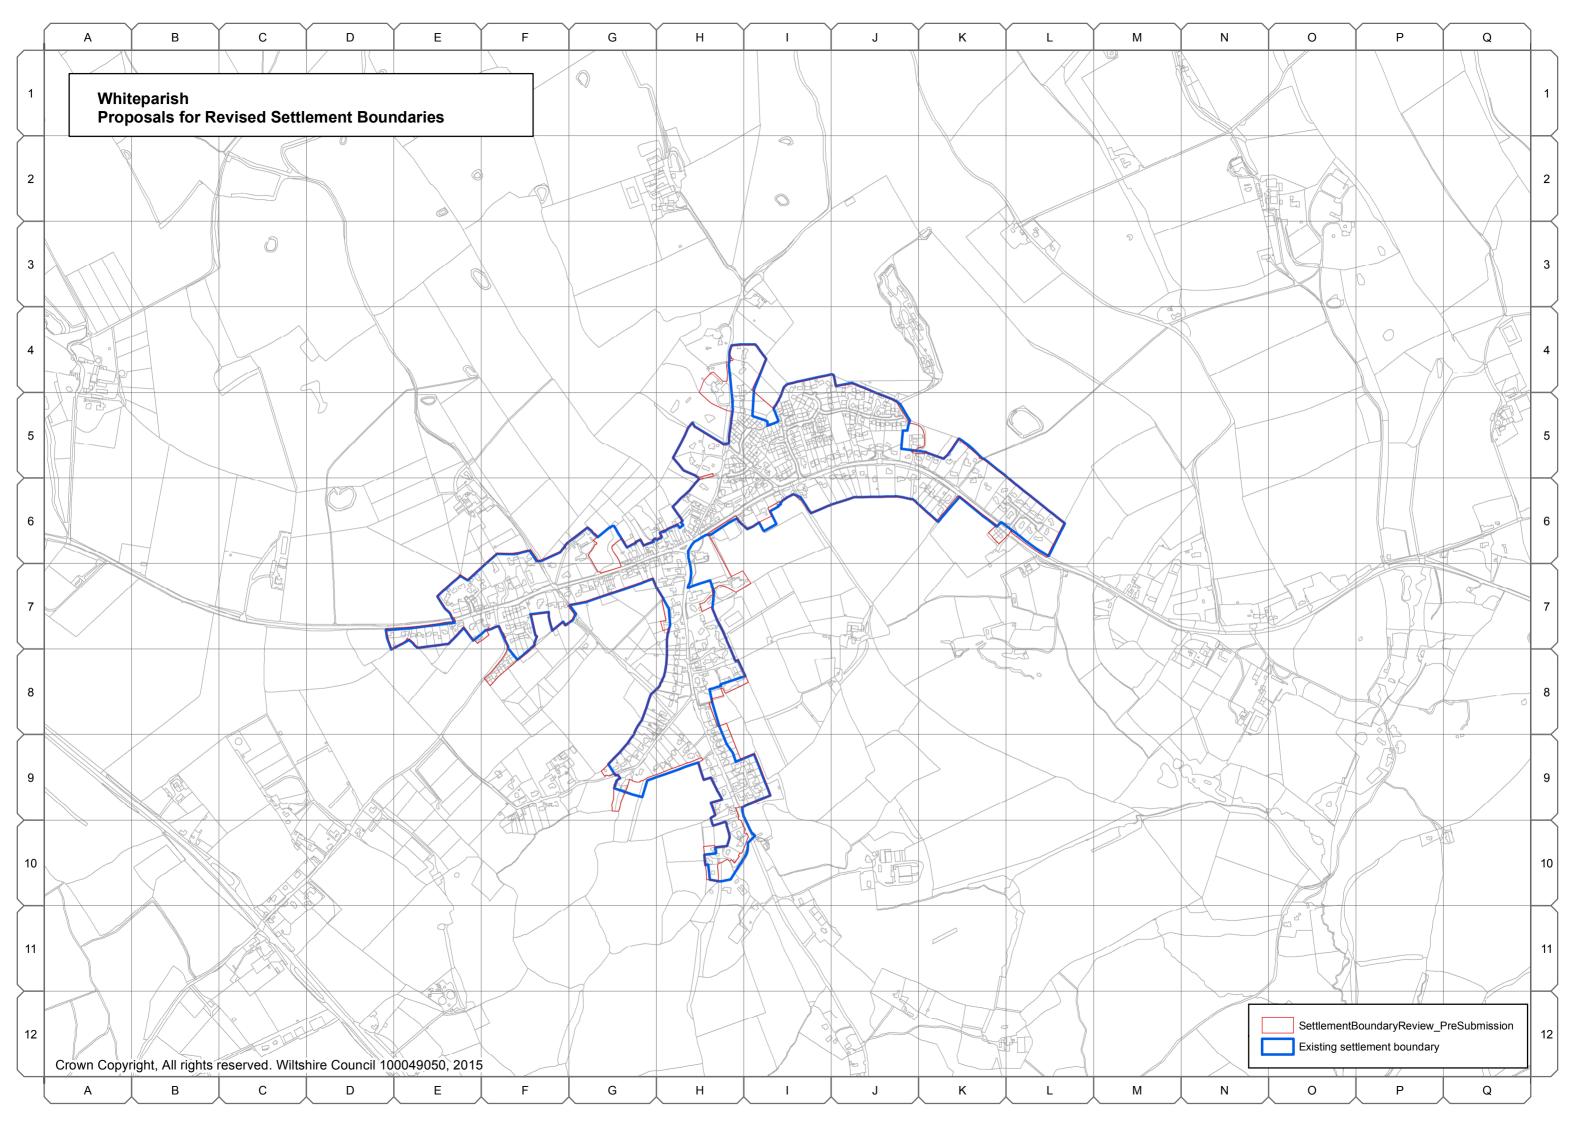

### **Southern Wiltshire Community Area**

- A.94 The following settlement boundaries in the Southern Wiltshire Community Area have been reviewed by the Wiltshire Housing Site Allocations Plan:
  - Downton
  - Alderbury
  - Combe Bissett
  - Morgan Vale and Woodfalls
  - Pitton
  - Whiteparish, and
  - Winterslow