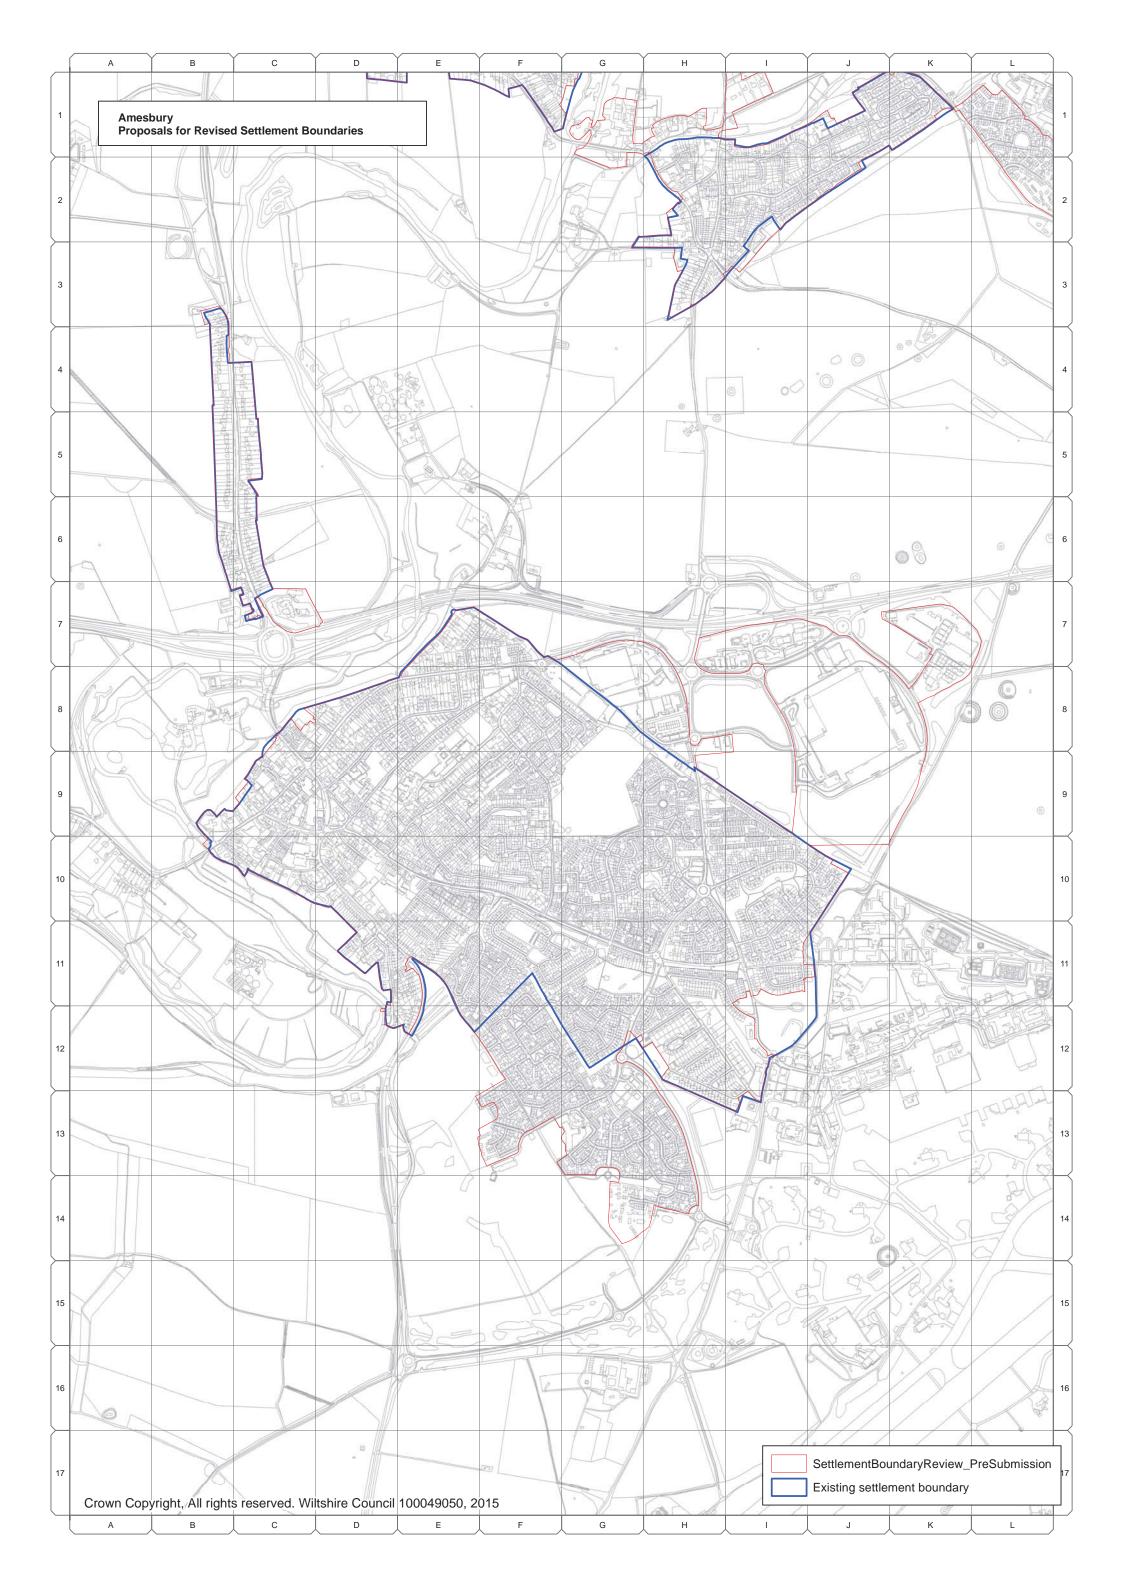

#### **Amesbury Community Area**

- A.81 The following settlement boundaries in the Amesbury Community Area have been reviewed by the Wiltshire Housing Site Allocations Plan:
  - Amesbury
  - Bulford
  - Durrington
  - Great Wishford
  - Shrewton
  - The Winterbournes, and
  - Tilshead
- A.82 The settlement boundary for Porton has not been reviewed because of a neighbourhood plan (Idmiston NP).