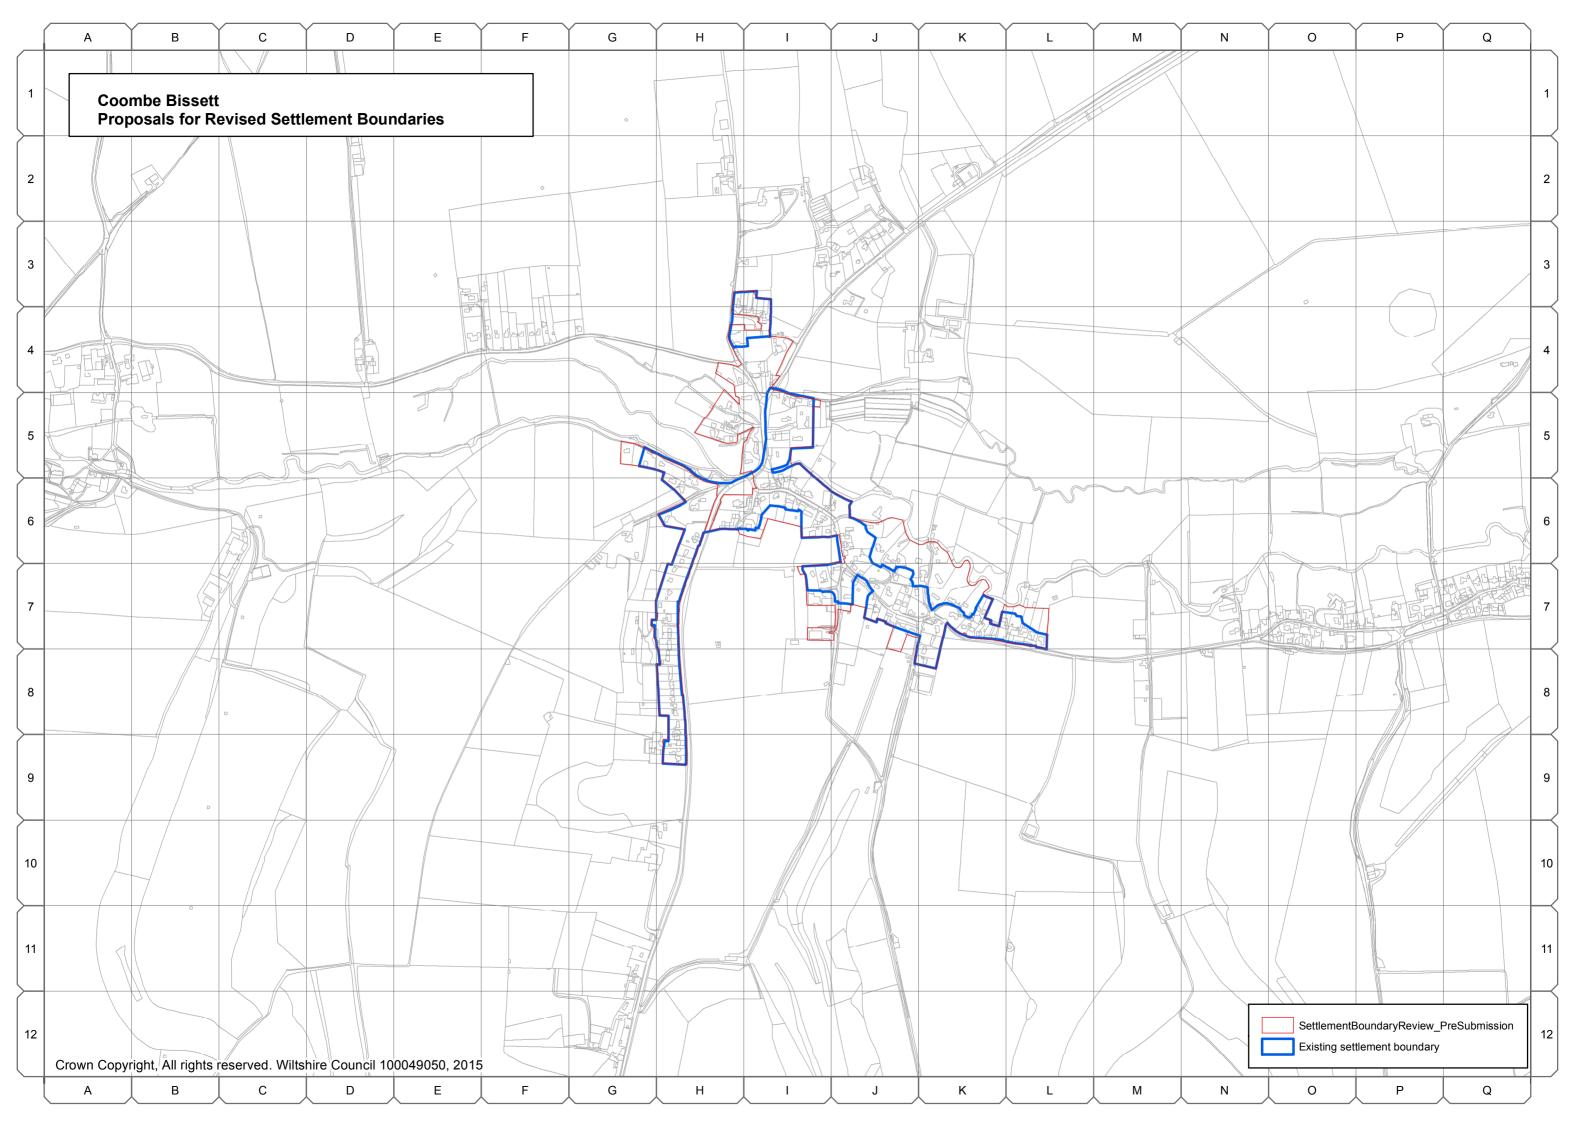

### **Southern Wiltshire Community Area**

- A.94 The following settlement boundaries in the Southern Wiltshire Community Area have been reviewed by the Wiltshire Housing Site Allocations Plan:
  - Downton
  - Alderbury
  - Combe Bissett
  - Morgan Vale and Woodfalls
  - Pitton
  - Whiteparish, and
  - Winterslow