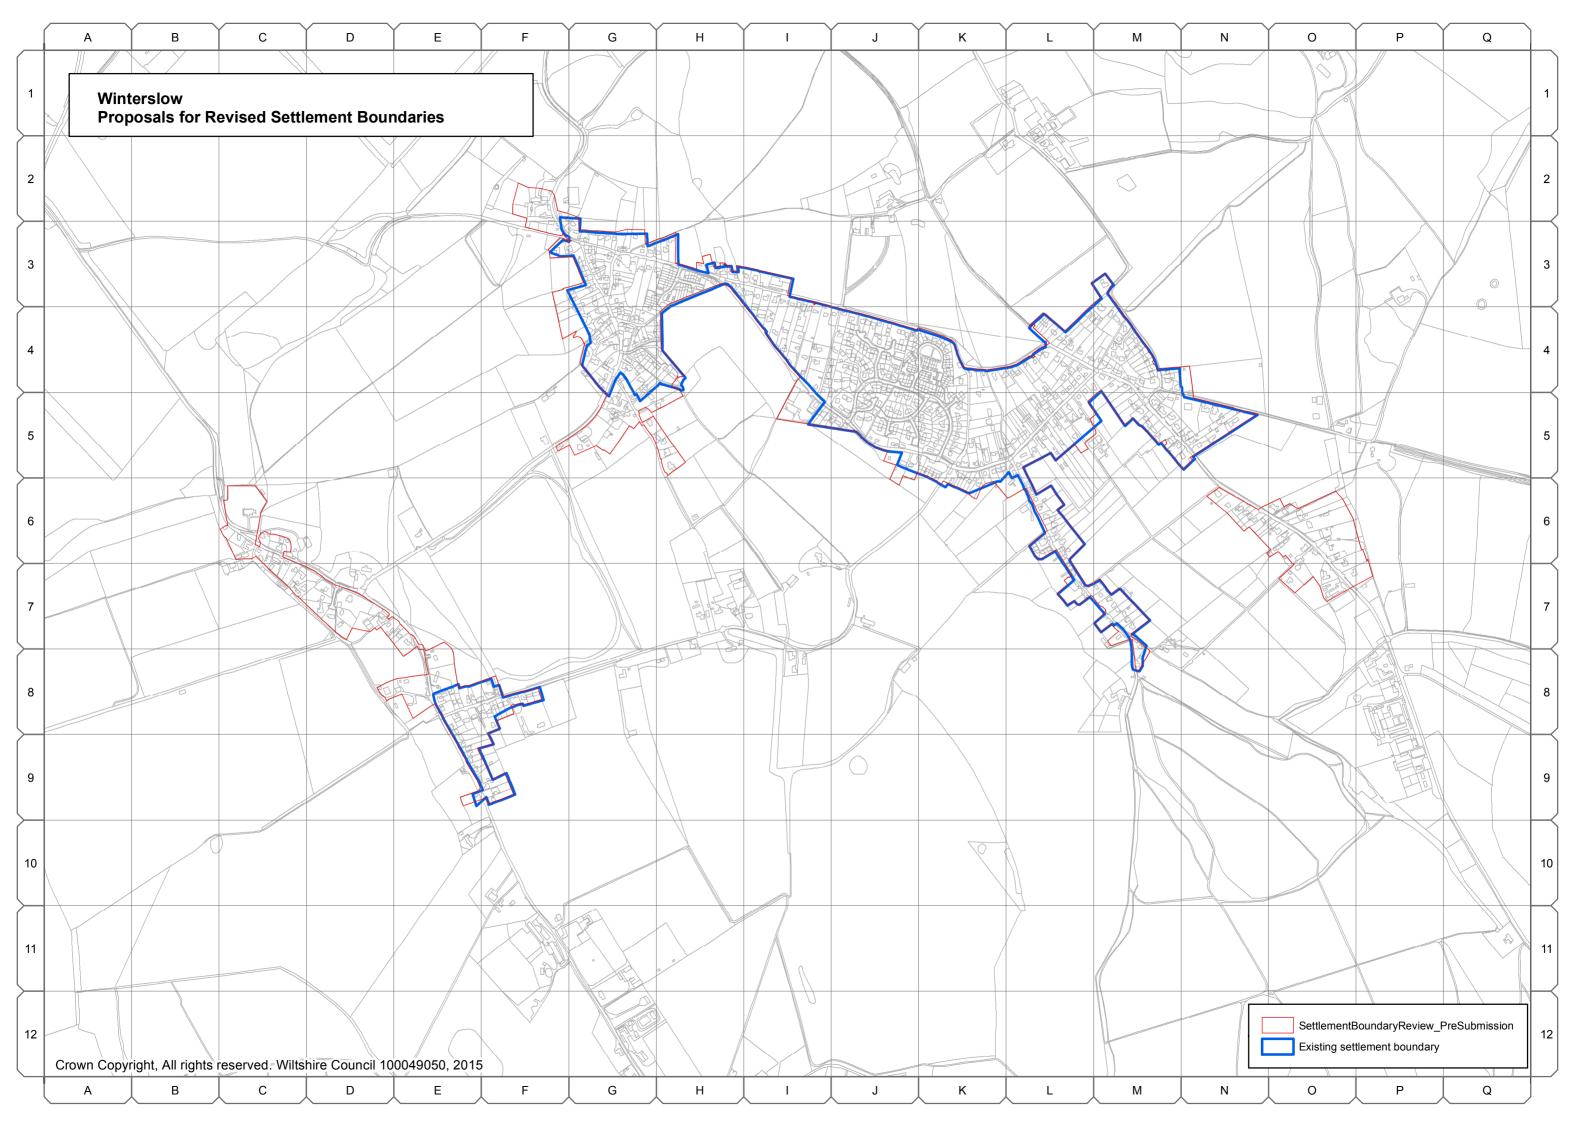

### **Southern Wiltshire Community Area**

- A.94 The following settlement boundaries in the Southern Wiltshire Community Area have been reviewed by the Wiltshire Housing Site Allocations Plan:
  - Downton
  - Alderbury
  - Combe Bissett
  - Morgan Vale and Woodfalls
  - Pitton
  - Whiteparish, and
  - Winterslow