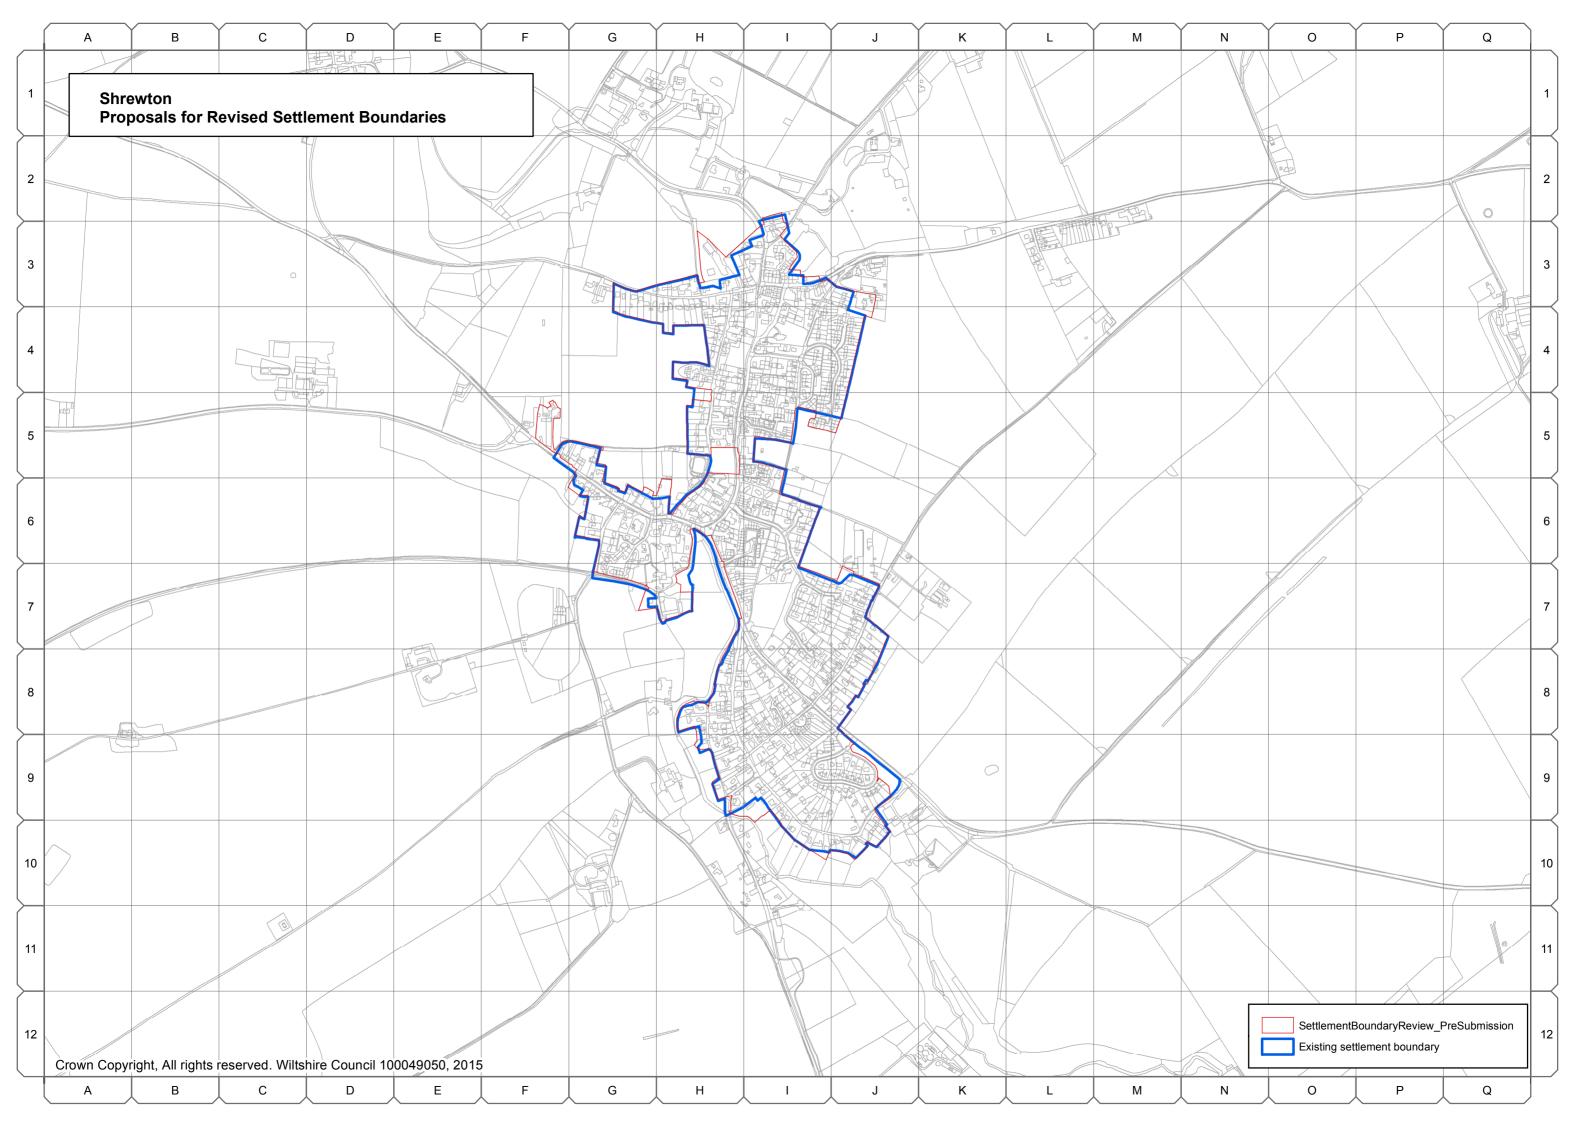

#### **Amesbury Community Area**

- A.81 The following settlement boundaries in the Amesbury Community Area have been reviewed by the Wiltshire Housing Site Allocations Plan:
  - Amesbury
  - Bulford
  - Durrington
  - Great Wishford
  - Shrewton
  - The Winterbournes, and
  - Tilshead
- A.82 The settlement boundary for Porton has not been reviewed because of a neighbourhood plan (Idmiston NP).