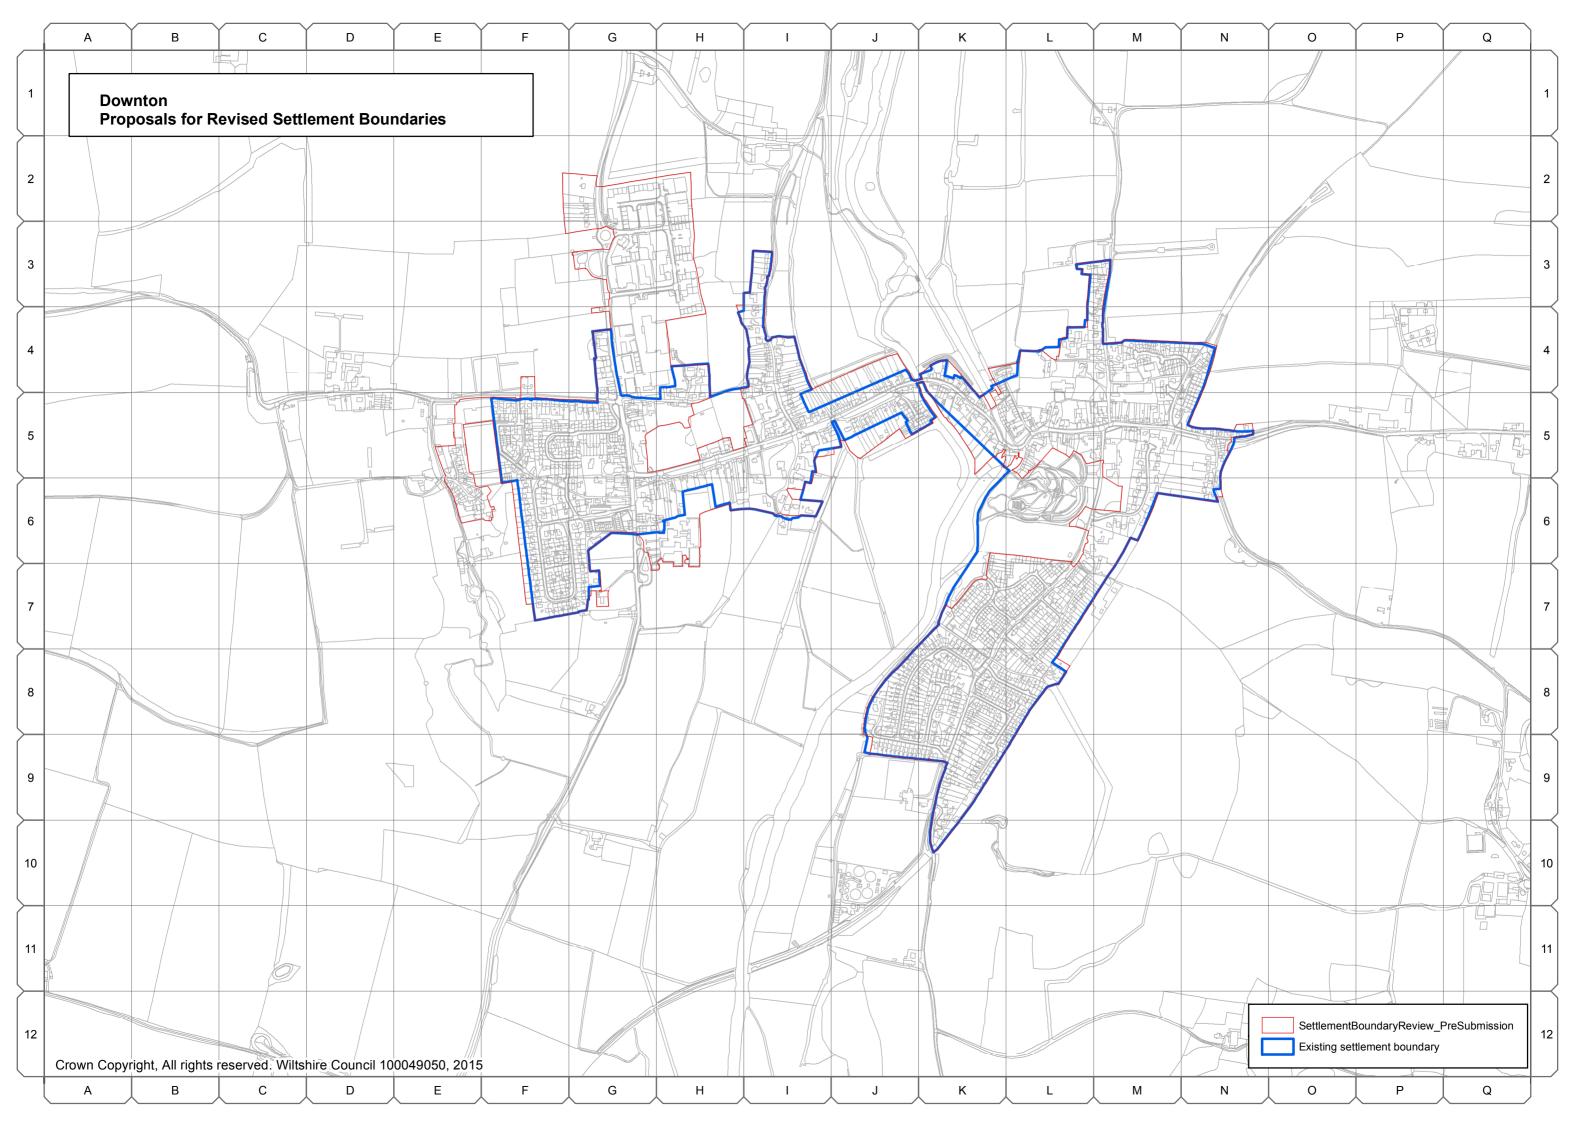

### **Southern Wiltshire Community Area**

- A.94 The following settlement boundaries in the Southern Wiltshire Community Area have been reviewed by the Wiltshire Housing Site Allocations Plan:
  - Downton
  - Alderbury
  - Combe Bissett
  - Morgan Vale and Woodfalls
  - Pitton
  - Whiteparish, and
  - Winterslow