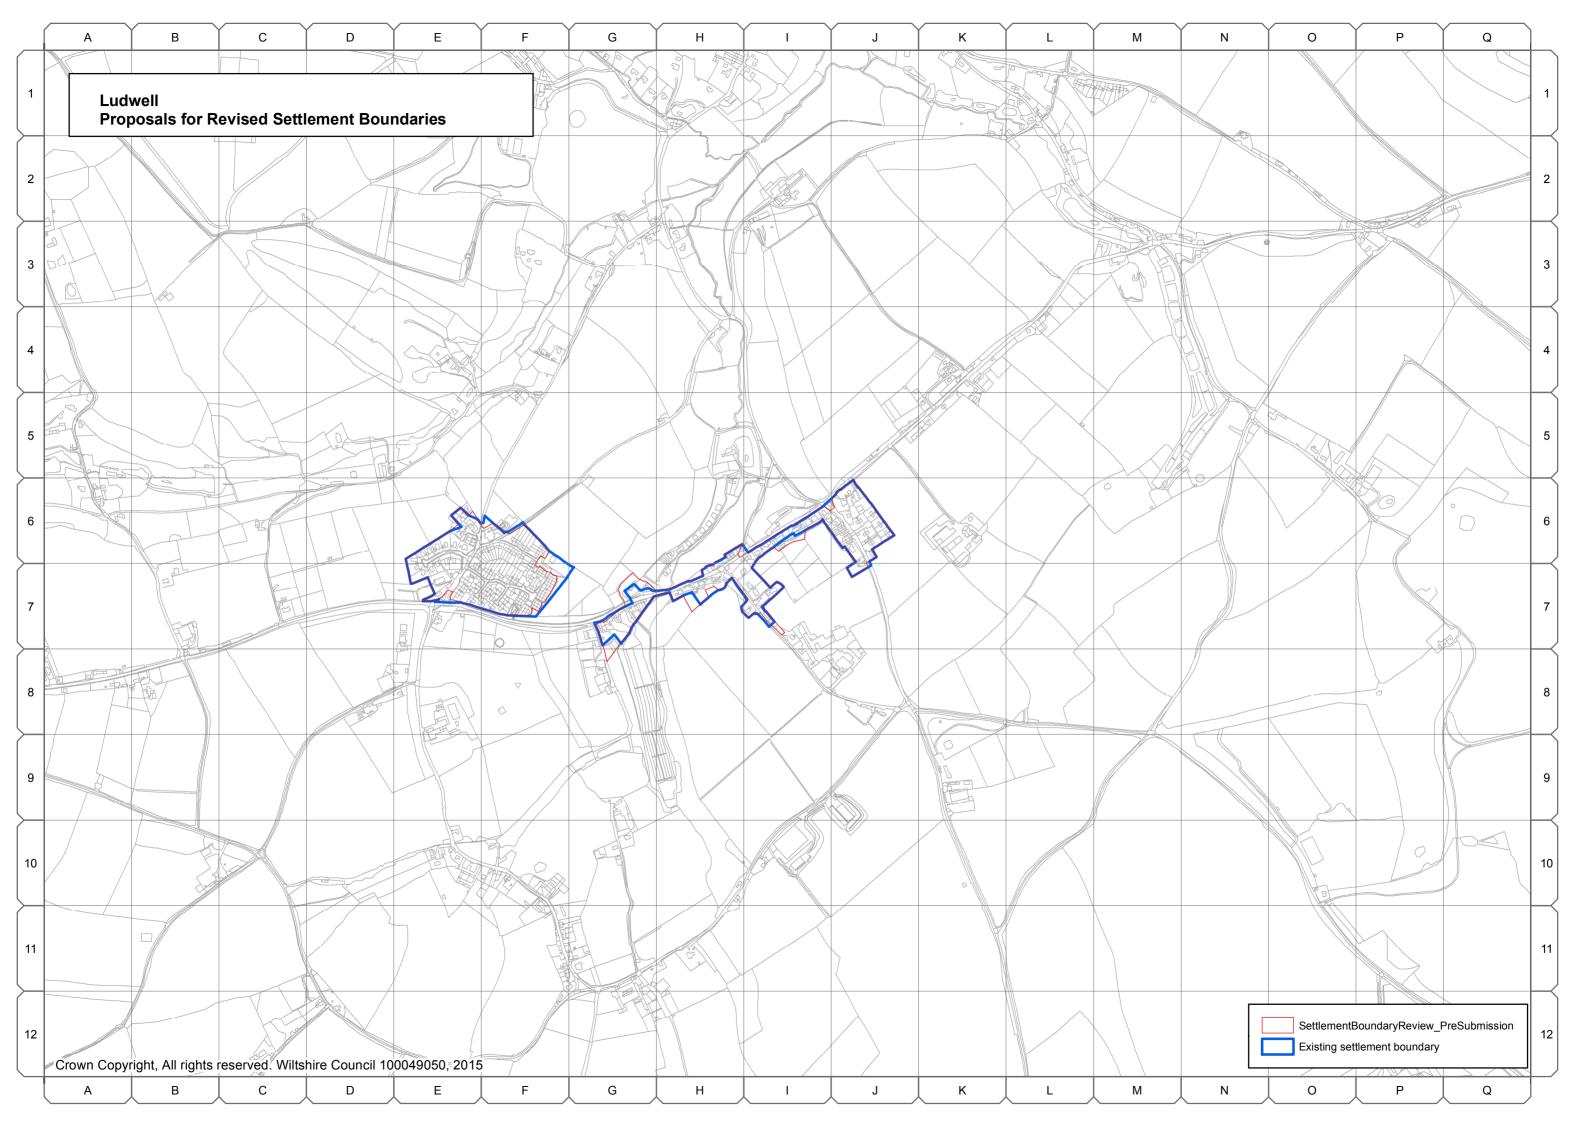

### **Tisbury Community Area**

- A.102 The following settlement boundaries in the Tisbury Community Area have been reviewed by the Wiltshire Housing Site Allocations Plan:
  - Tisbury
  - Fovant
  - Hindon, and
  - Ludwell