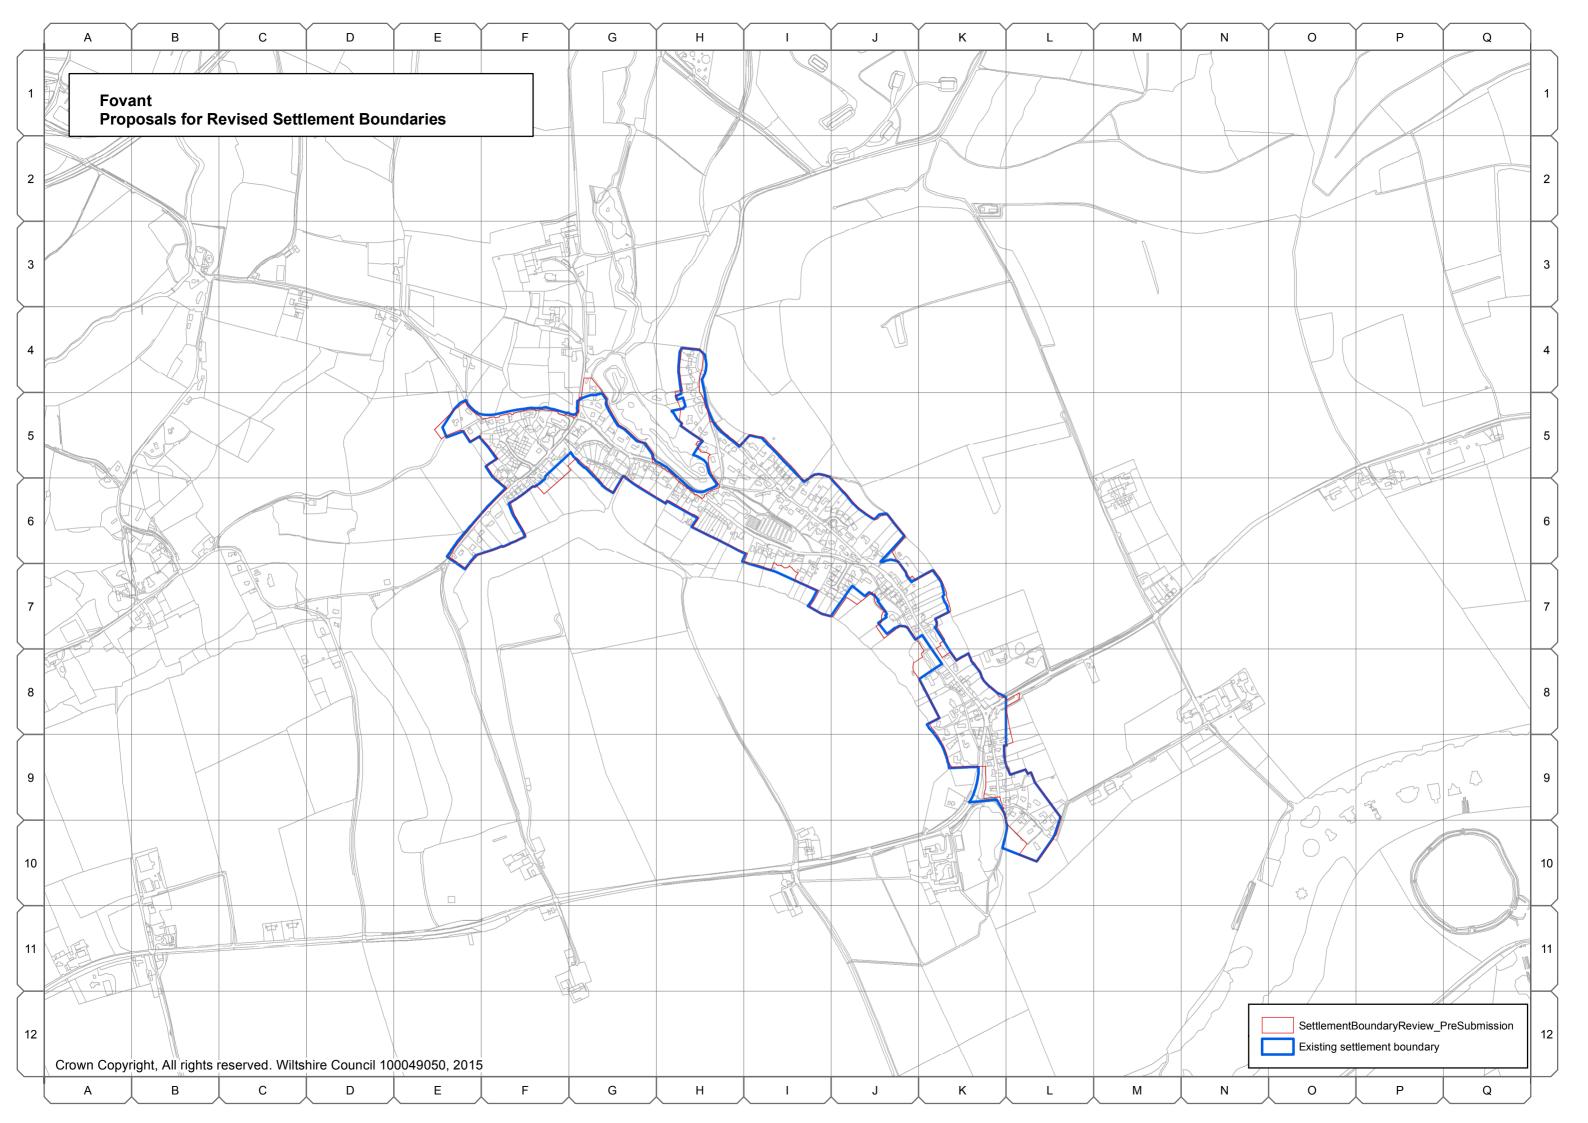

### **Tisbury Community Area**

- A.102 The following settlement boundaries in the Tisbury Community Area have been reviewed by the Wiltshire Housing Site Allocations Plan:
  - Tisbury
  - Fovant
  - Hindon, and
  - Ludwell