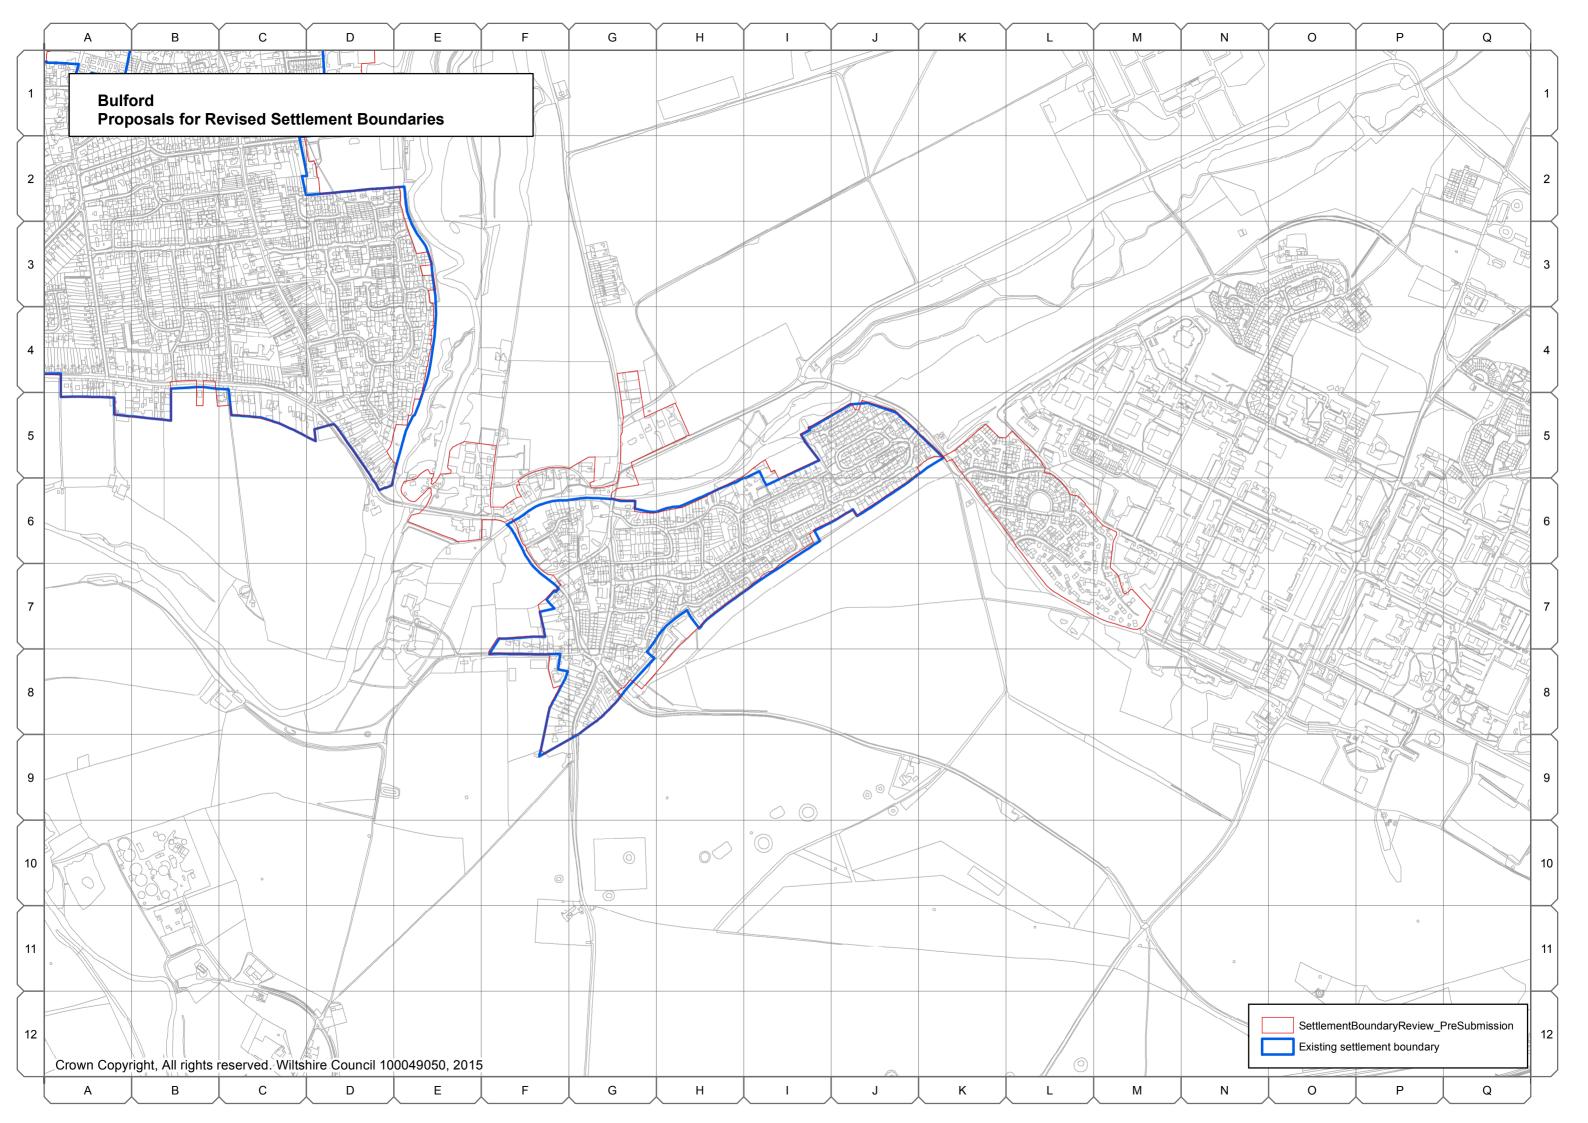

#### **Amesbury Community Area**

- A.81 The following settlement boundaries in the Amesbury Community Area have been reviewed by the Wiltshire Housing Site Allocations Plan:
  - Amesbury
  - Bulford
  - Durrington
  - Great Wishford
  - Shrewton
  - The Winterbournes, and
  - Tilshead
- A.82 The settlement boundary for Porton has not been reviewed because of a neighbourhood plan (Idmiston NP).