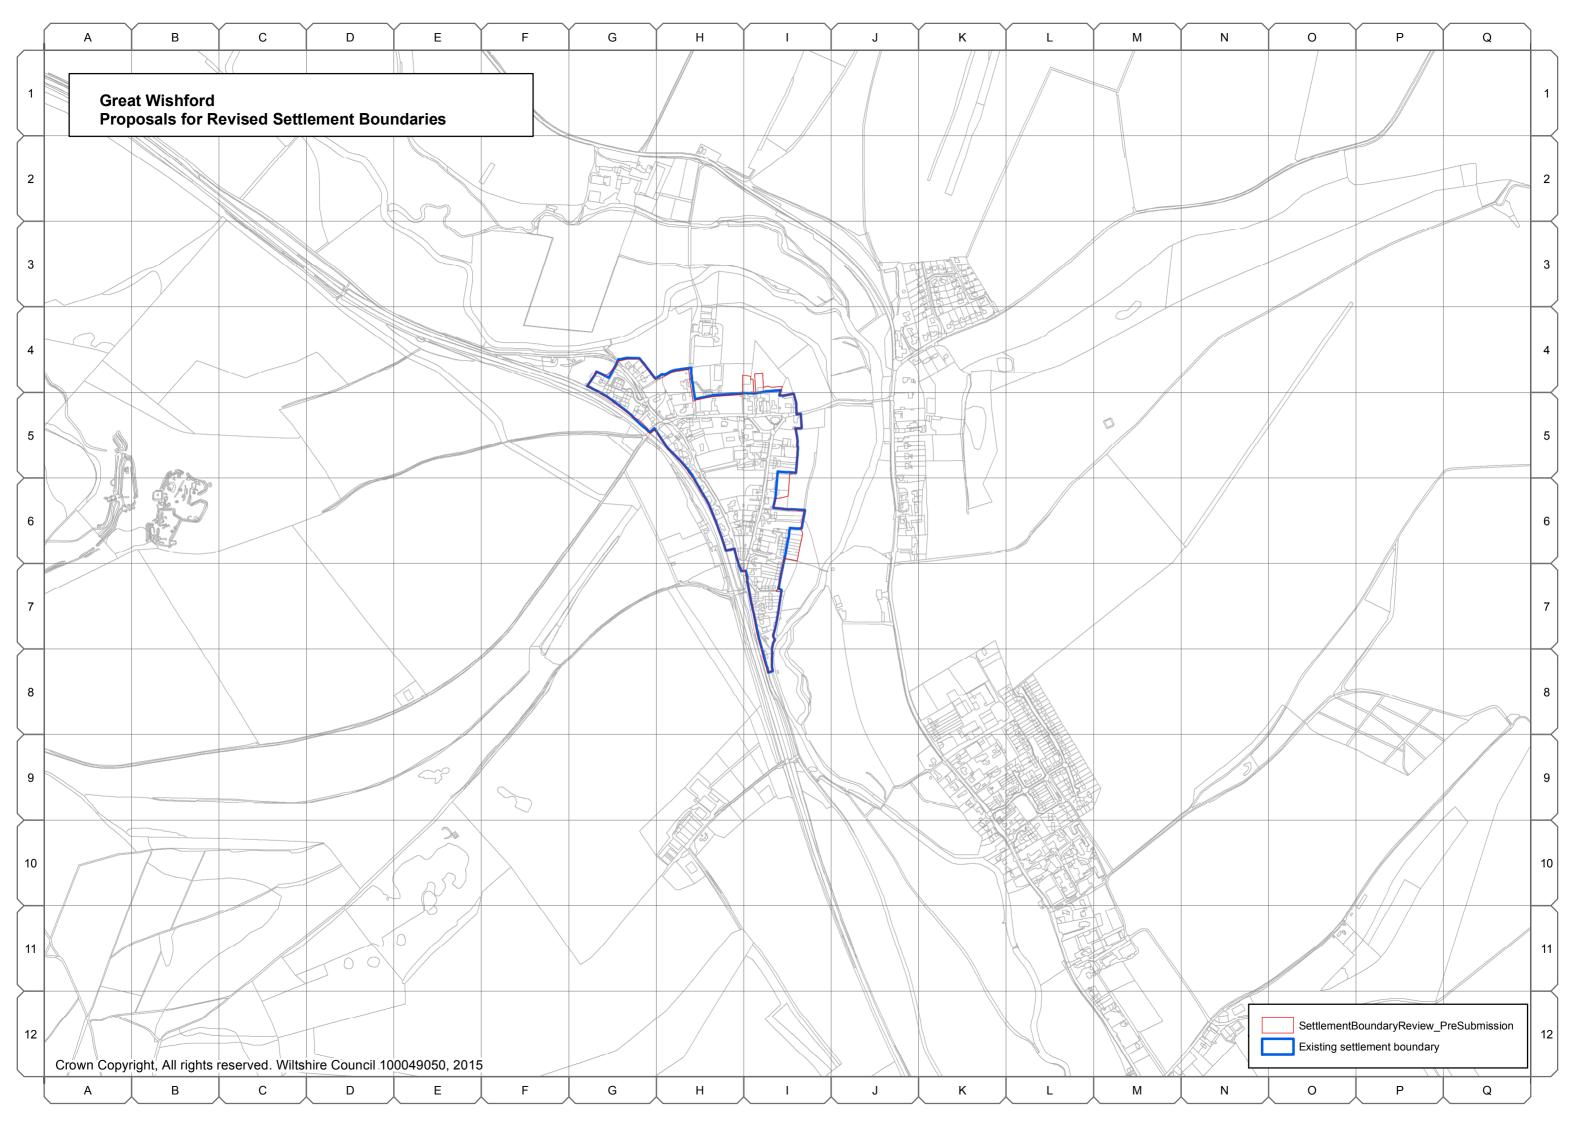

#### **Amesbury Community Area**

- A.81 The following settlement boundaries in the Amesbury Community Area have been reviewed by the Wiltshire Housing Site Allocations Plan:
  - Amesbury
  - Bulford
  - Durrington
  - Great Wishford
  - Shrewton
  - The Winterbournes, and
  - Tilshead
- A.82 The settlement boundary for Porton has not been reviewed because of a neighbourhood plan (Idmiston NP).