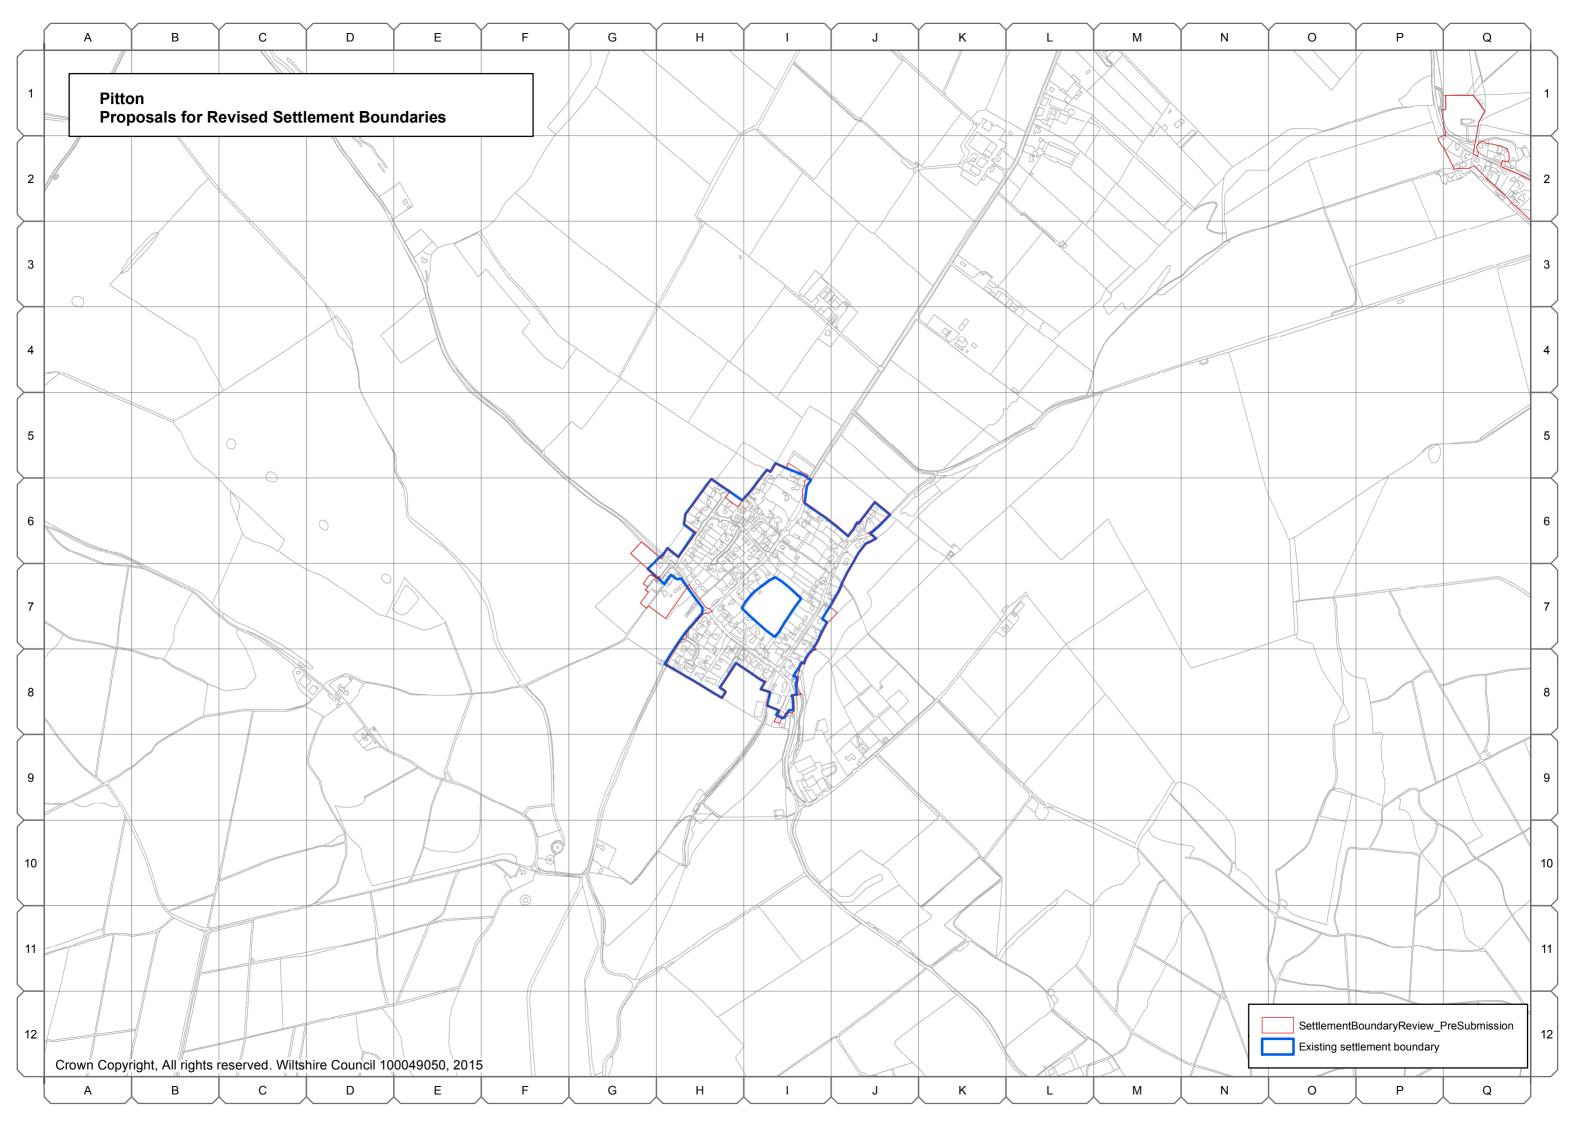

### **Southern Wiltshire Community Area**

- A.94 The following settlement boundaries in the Southern Wiltshire Community Area have been reviewed by the Wiltshire Housing Site Allocations Plan:
  - Downton
  - Alderbury
  - Combe Bissett
  - Morgan Vale and Woodfalls
  - Pitton
  - Whiteparish, and
  - Winterslow