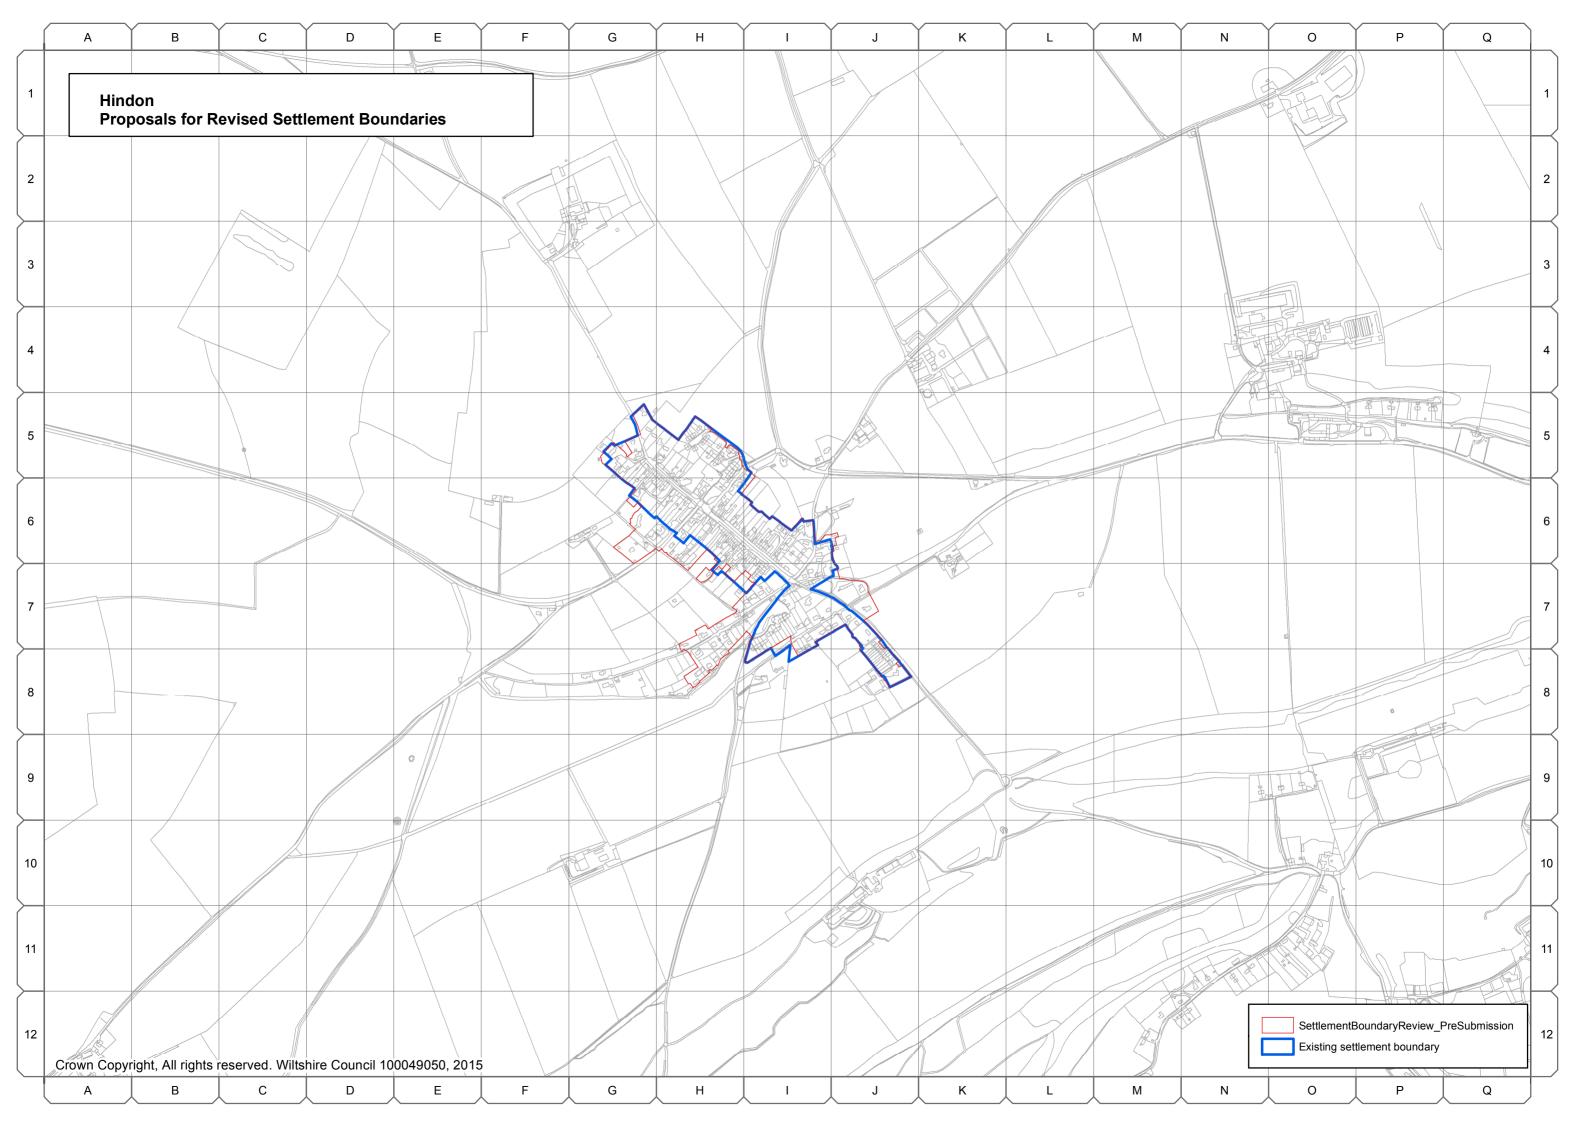

### **Tisbury Community Area**

- A.102 The following settlement boundaries in the Tisbury Community Area have been reviewed by the Wiltshire Housing Site Allocations Plan:
  - Tisbury
  - Fovant
  - Hindon, and
  - Ludwell