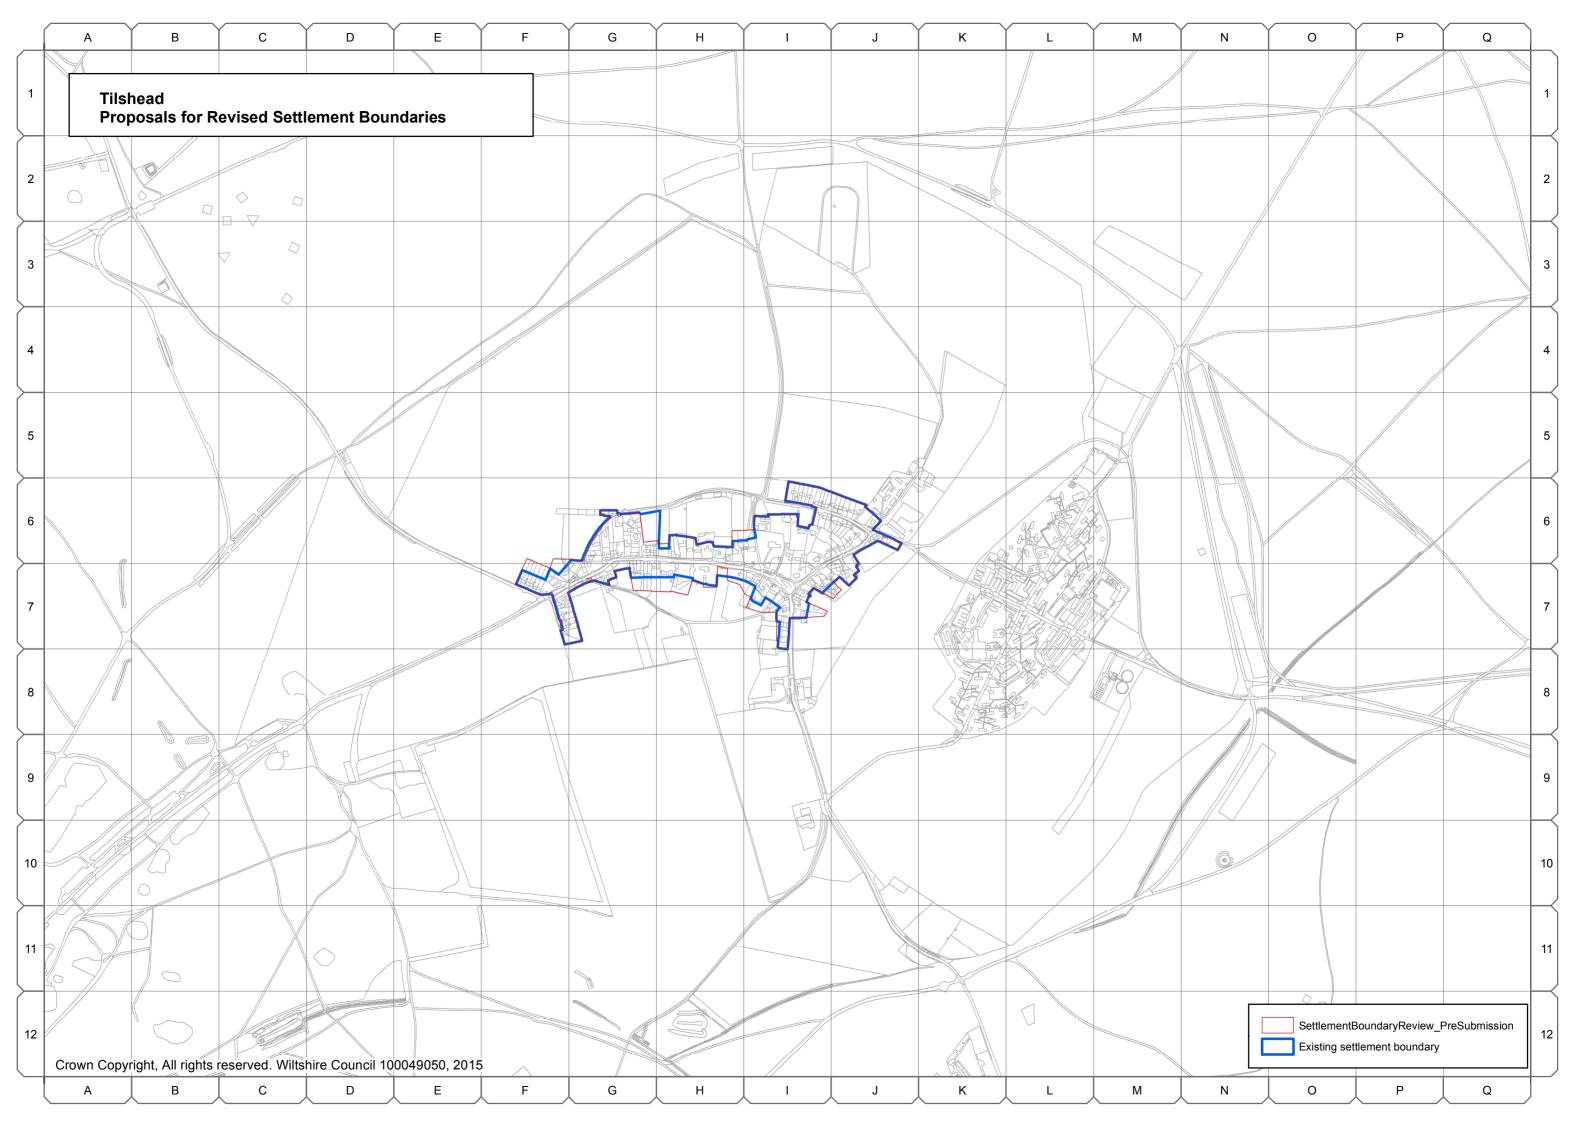

#### **Amesbury Community Area**

- A.81 The following settlement boundaries in the Amesbury Community Area have been reviewed by the Wiltshire Housing Site Allocations Plan:
  - Amesbury
  - Bulford
  - Durrington
  - Great Wishford
  - Shrewton
  - The Winterbournes, and
  - Tilshead
- A.82 The settlement boundary for Porton has not been reviewed because of a neighbourhood plan (Idmiston NP).