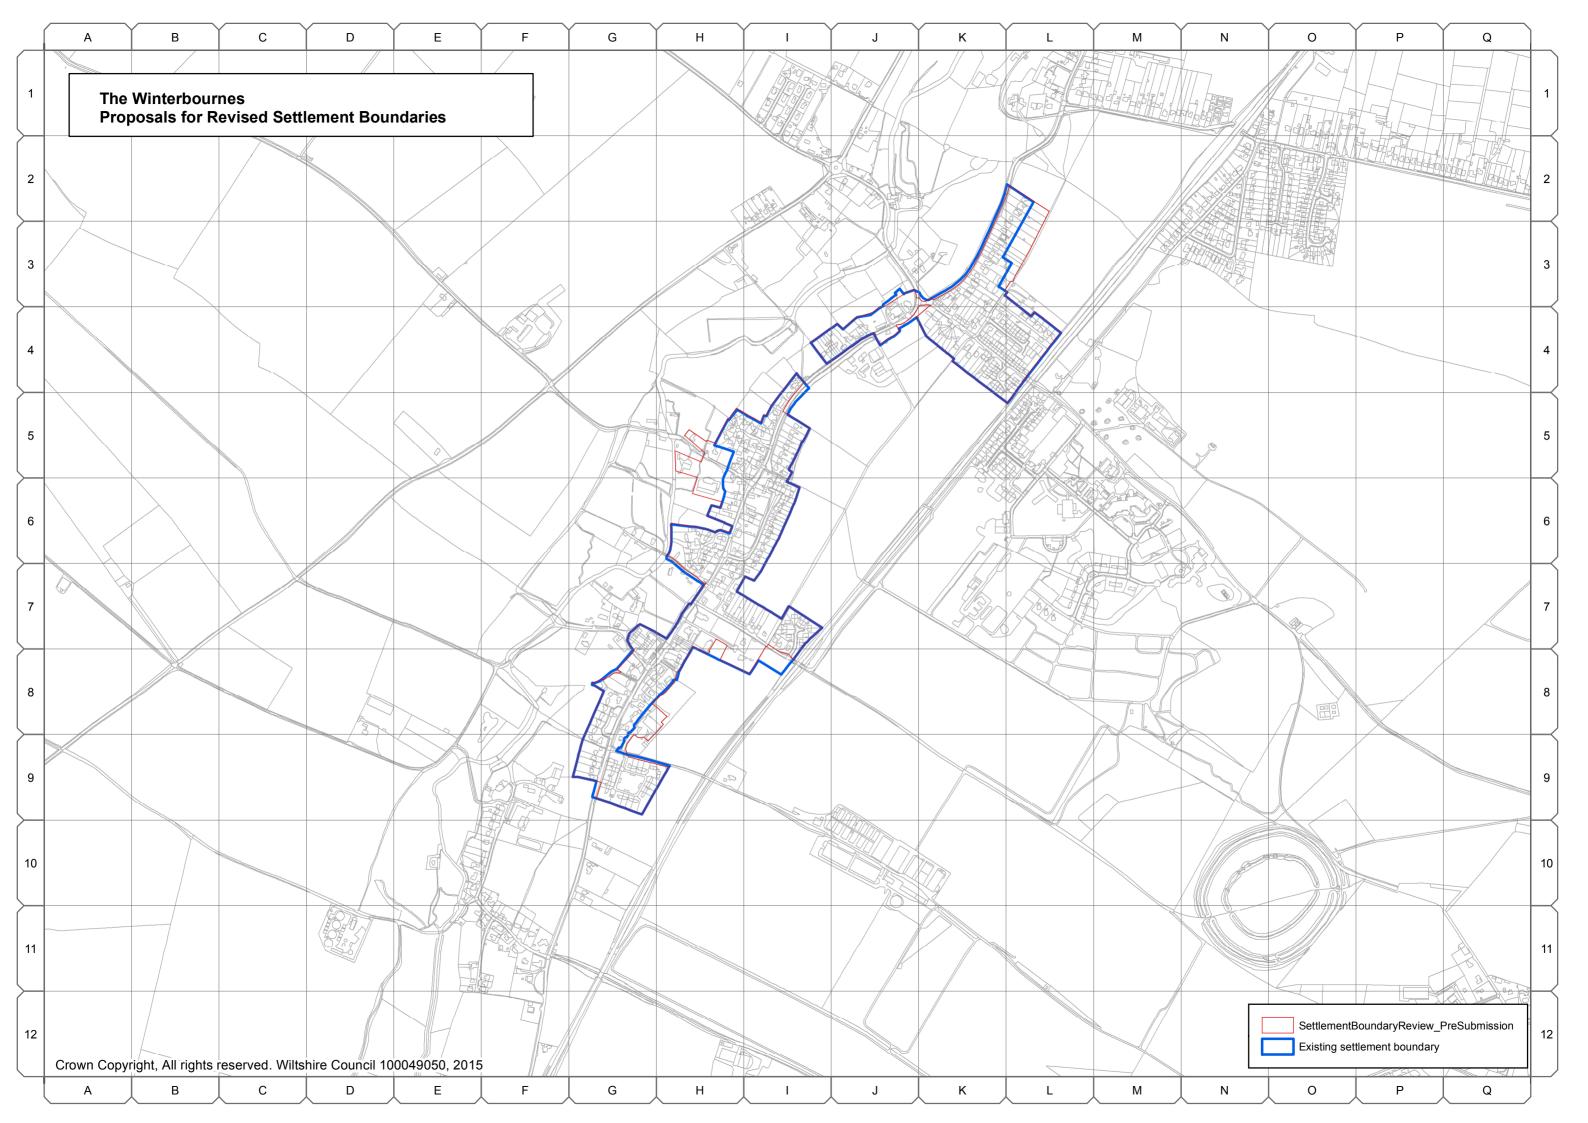

#### **Amesbury Community Area**

- A.81 The following settlement boundaries in the Amesbury Community Area have been reviewed by the Wiltshire Housing Site Allocations Plan:
  - Amesbury
  - Bulford
  - Durrington
  - Great Wishford
  - Shrewton
  - The Winterbournes, and
  - Tilshead
- A.82 The settlement boundary for Porton has not been reviewed because of a neighbourhood plan (Idmiston NP).