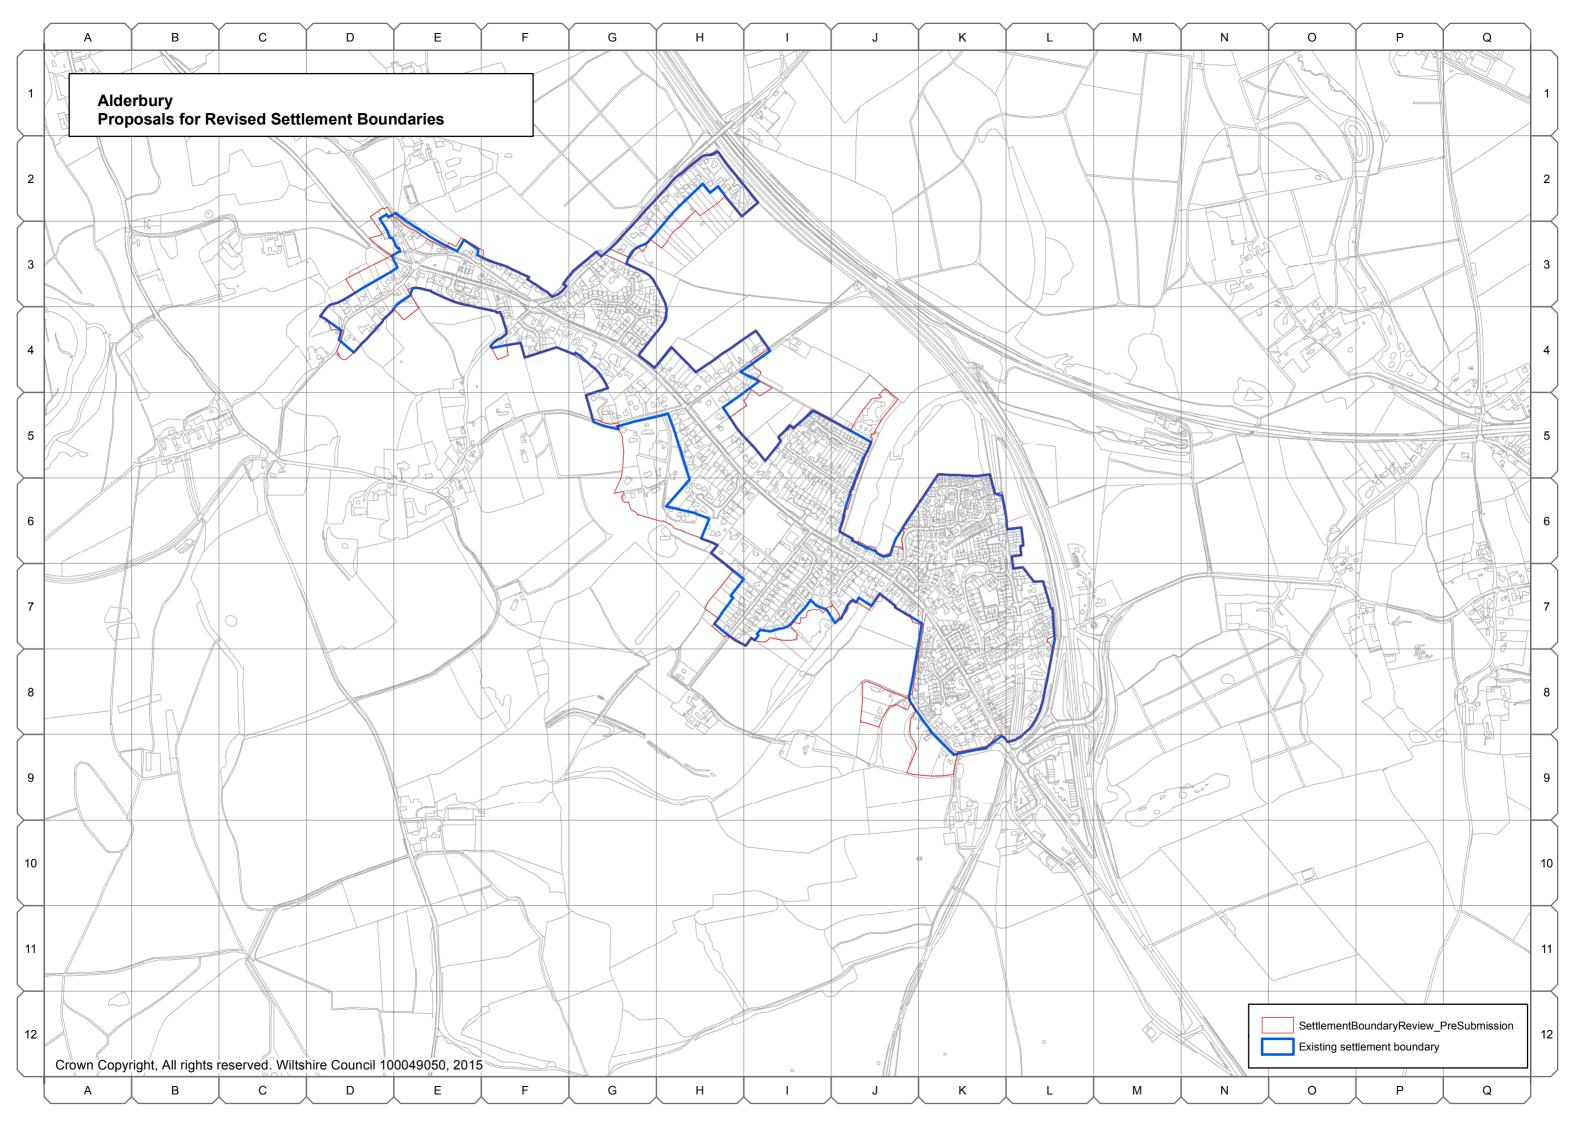

### **Southern Wiltshire Community Area**

- A.94 The following settlement boundaries in the Southern Wiltshire Community Area have been reviewed by the Wiltshire Housing Site Allocations Plan:
  - Downton
  - Alderbury
  - Combe Bissett
  - Morgan Vale and Woodfalls
  - Pitton
  - Whiteparish, and
  - Winterslow