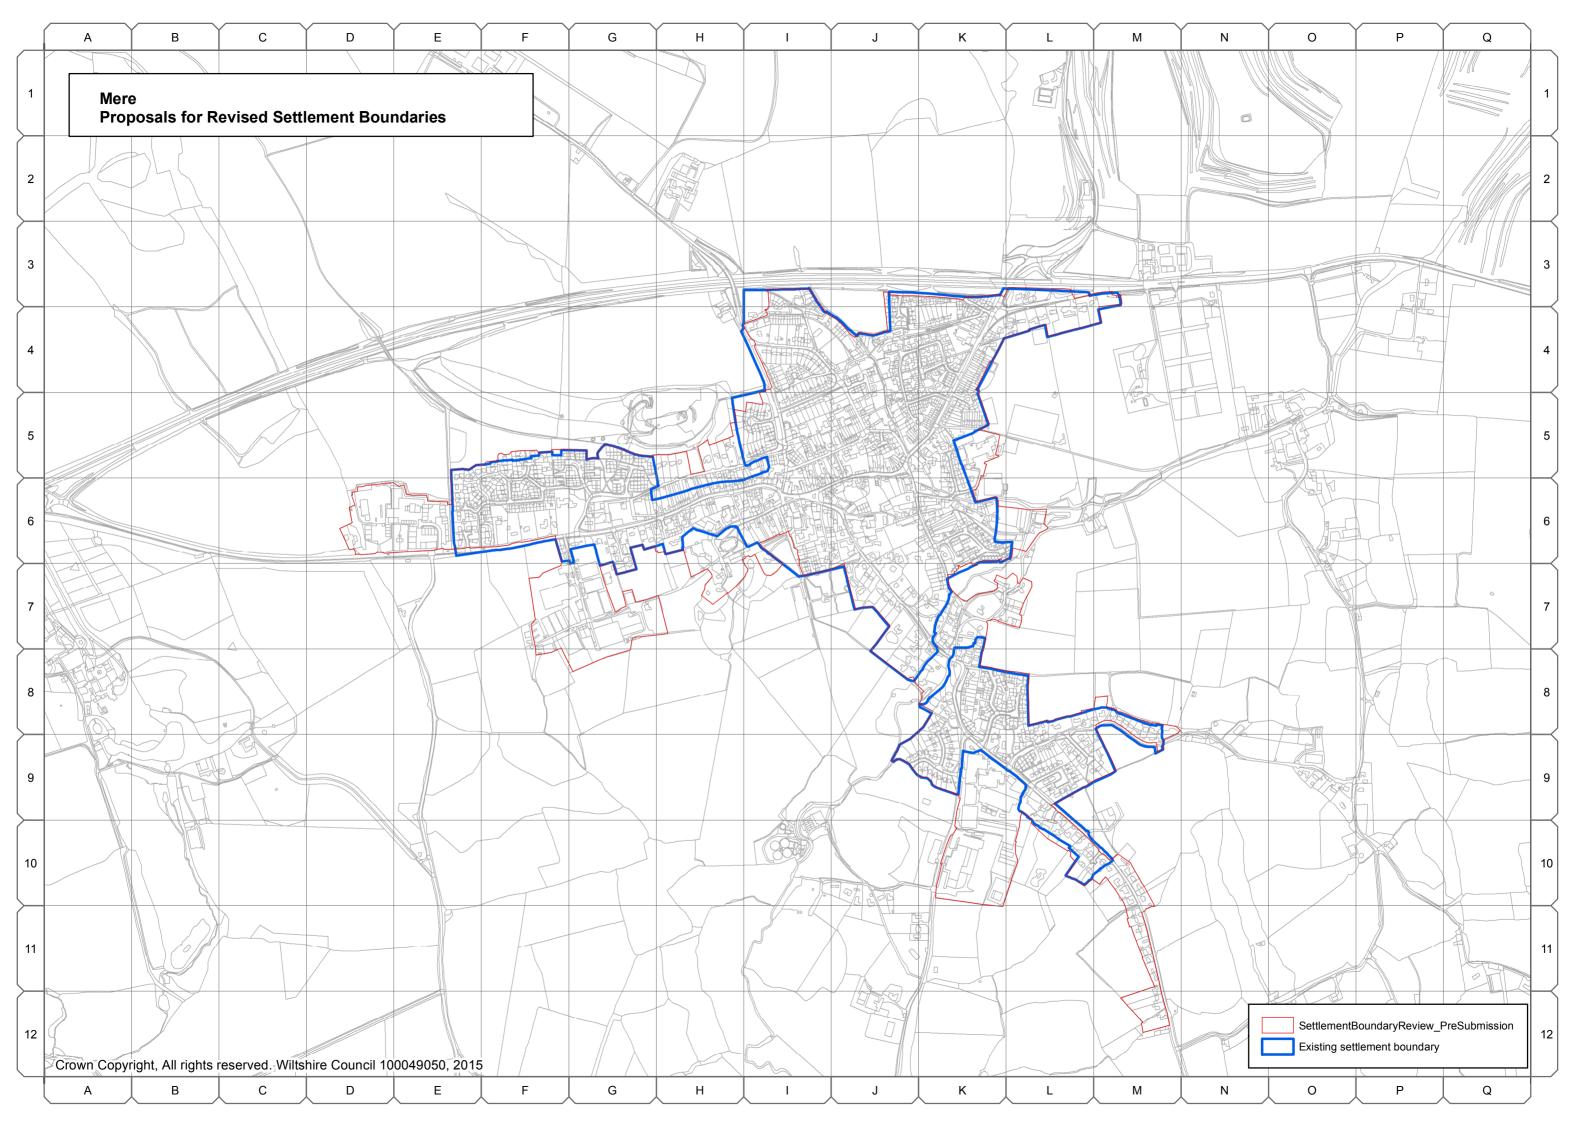

## Mere Community Area

- A.90 The following settlement boundaries in the Mere Community Area have been reviewed by the Wiltshire Housing Site Allocations Plan:
  - Mere