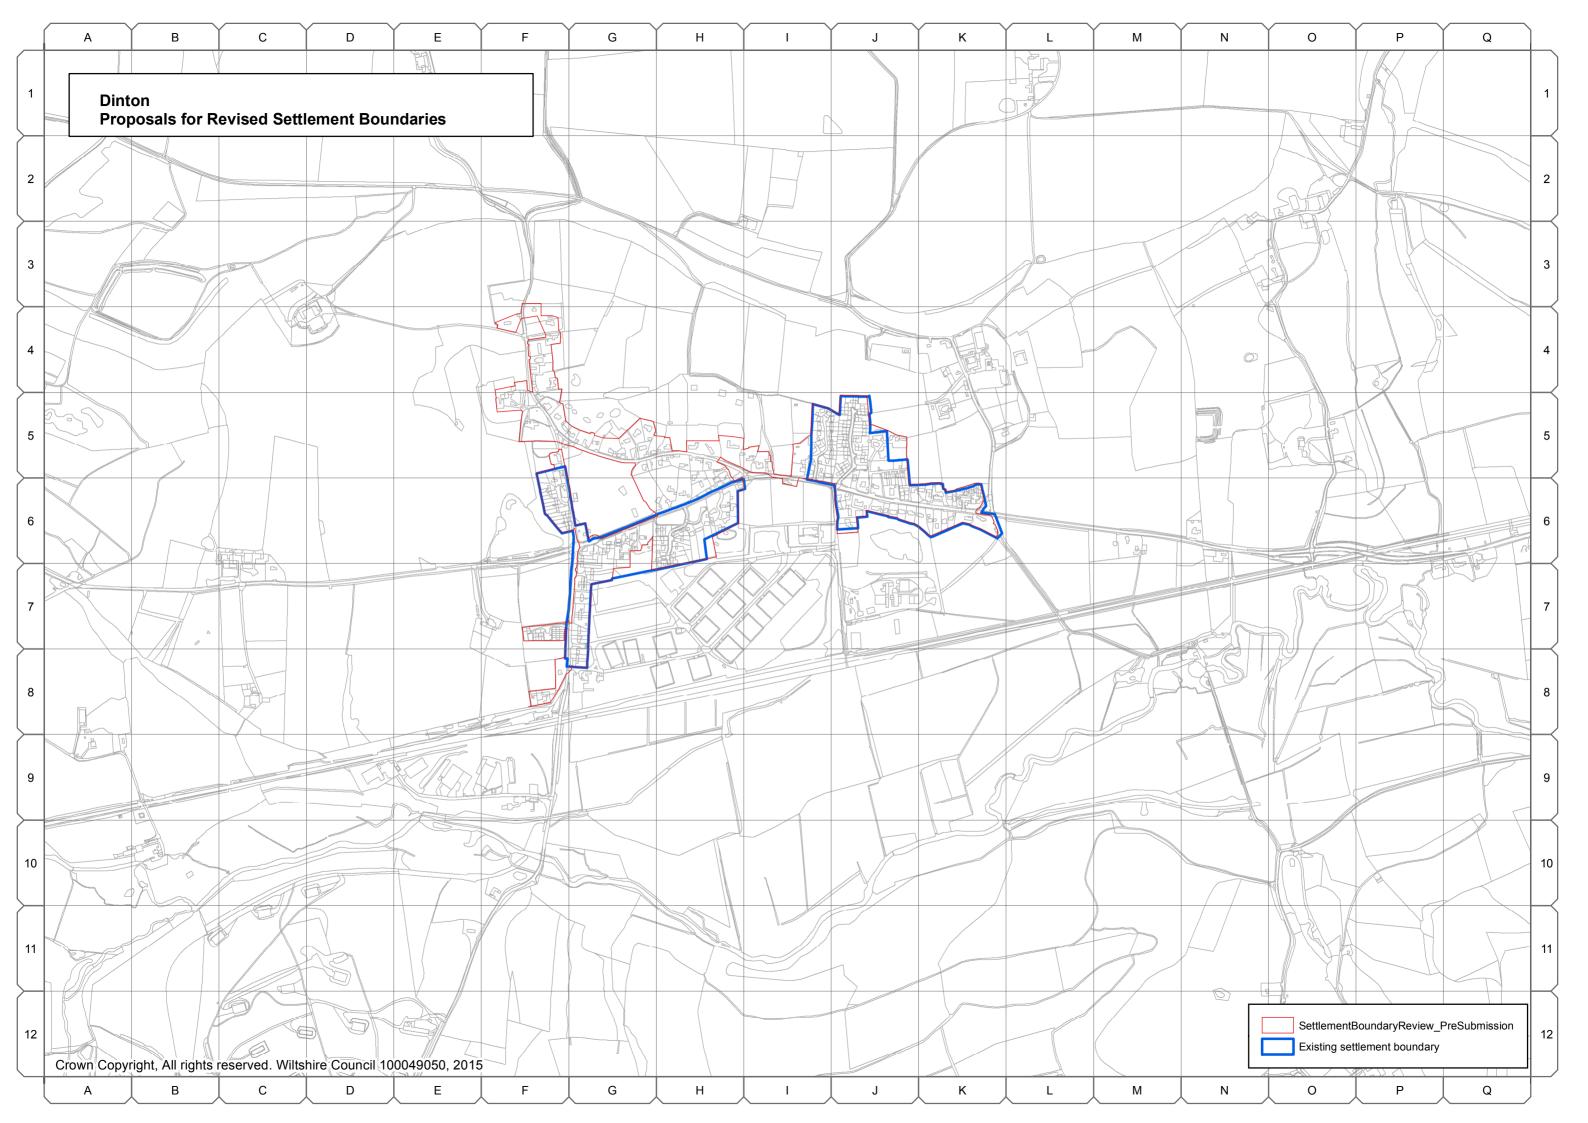

### Wilton Community Area

- A.107 The following settlement boundaries in the Wilton Community Area have been reviewed by the Wiltshire Housing Site Allocations Plan:
  - Wilton
  - Broad Chalke, and
  - Dinton