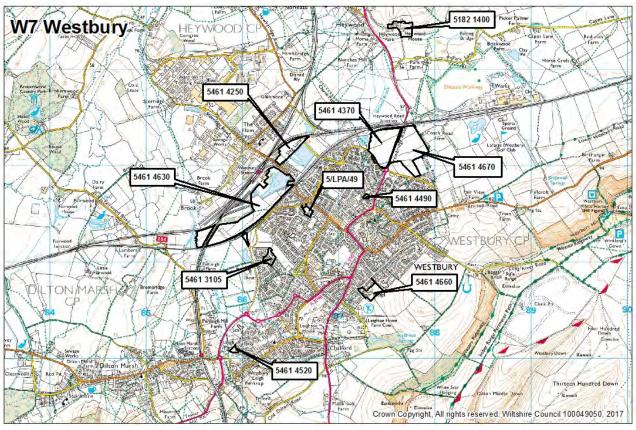

#### Geography

The boundaries of community areas have been established since 2009 and are fundamental to the strategy of the development plan. Data is presented at this level. However, due to the way that the Community Areas have been defined, parts of the continuous urban areas of Salisbury and Trowbridge lie outside their respective community areas. In Tables 4.1 to 4.19 development outside of Trowbridge Community Area but which forms part of the continuous urban area of Trowbridge has been included in the Trowbridge Community Area section. The same applies to Salisbury and will apply to Chippenham where these circumstances occur.