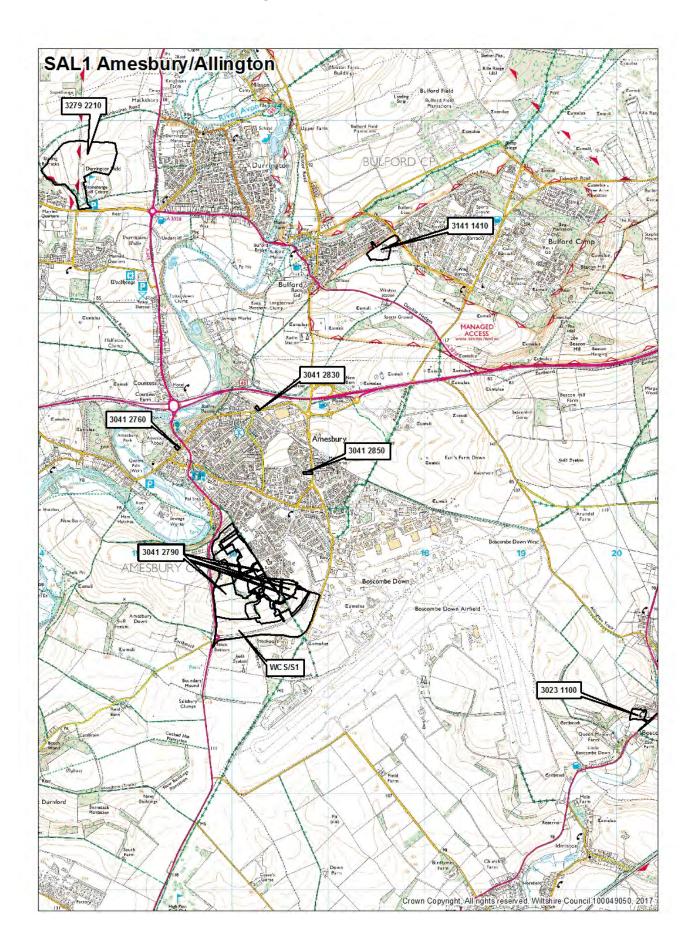

**Tables 4.1 – 4.19** give details of all large sites (sites of 10 or more dwellings) with planning permission for Wiltshire. The site details within these tables provide the **gross** figures. The large site tables also show soft commitments (local plan allocations and sites subject to completion of a section 106).