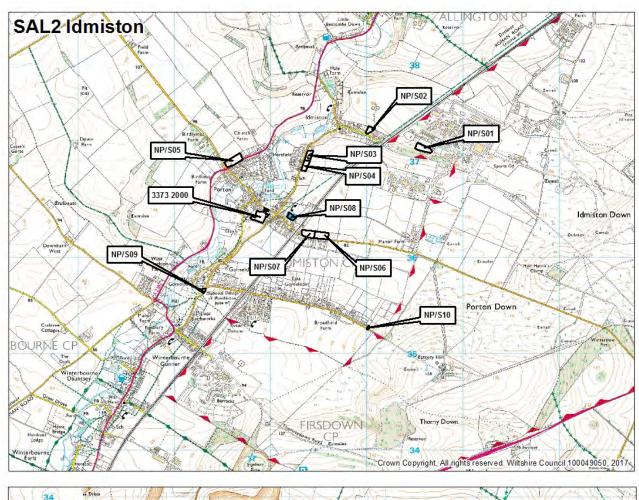

**Tables 4.1 – 4.19** give details of all large sites (sites of 10 or more dwellings) with planning permission for Wiltshire. The site details within these tables provide the **gross** figures. The large site tables also show soft commitments (local plan allocations and sites subject to completion of a section 106).