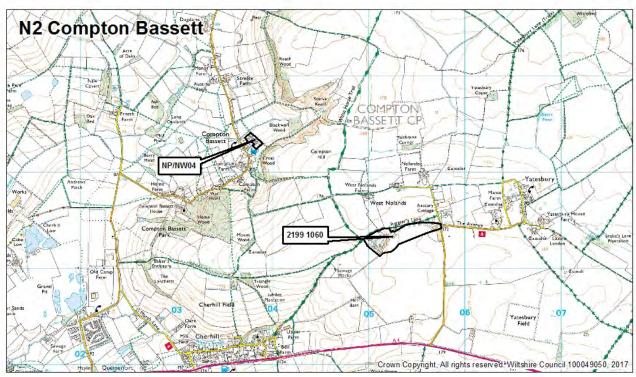

#### Introduction and commentary

| Map of Wiltshire – housing market areas                                                                                                                                                                                                                                                                                                                                                                                                                                                                                                                                                                                                                                                                                                                  | 3                                      |
|----------------------------------------------------------------------------------------------------------------------------------------------------------------------------------------------------------------------------------------------------------------------------------------------------------------------------------------------------------------------------------------------------------------------------------------------------------------------------------------------------------------------------------------------------------------------------------------------------------------------------------------------------------------------------------------------------------------------------------------------------------|----------------------------------------|
| Map of community areas                                                                                                                                                                                                                                                                                                                                                                                                                                                                                                                                                                                                                                                                                                                                   | 4                                      |
| Introduction                                                                                                                                                                                                                                                                                                                                                                                                                                                                                                                                                                                                                                                                                                                                             | 5                                      |
| Commentary                                                                                                                                                                                                                                                                                                                                                                                                                                                                                                                                                                                                                                                                                                                                               | 7                                      |
| Provisions                                                                                                                                                                                                                                                                                                                                                                                                                                                                                                                                                                                                                                                                                                                                               |                                        |
| Completions and hard and soft commitments as compared to the Wiltshire Core Strategy Housing Requirement                                                                                                                                                                                                                                                                                                                                                                                                                                                                                                                                                                                                                                                 | 8                                      |
| Housing completions and hard commitments                                                                                                                                                                                                                                                                                                                                                                                                                                                                                                                                                                                                                                                                                                                 |                                        |
| Table 1A - by housing market area - gross                                                                                                                                                                                                                                                                                                                                                                                                                                                                                                                                                                                                                                                                                                                | 9                                      |
| Table 1B - by housing market area - losses                                                                                                                                                                                                                                                                                                                                                                                                                                                                                                                                                                                                                                                                                                               | 10                                     |
| Table 1C - by housing market area - net                                                                                                                                                                                                                                                                                                                                                                                                                                                                                                                                                                                                                                                                                                                  | 11                                     |
| Table 2A - by community area - gross                                                                                                                                                                                                                                                                                                                                                                                                                                                                                                                                                                                                                                                                                                                     | 12                                     |
| Table 2B - by community area - losses                                                                                                                                                                                                                                                                                                                                                                                                                                                                                                                                                                                                                                                                                                                    | 15                                     |
| Table 2C - by community area - net                                                                                                                                                                                                                                                                                                                                                                                                                                                                                                                                                                                                                                                                                                                       | 18                                     |
|                                                                                                                                                                                                                                                                                                                                                                                                                                                                                                                                                                                                                                                                                                                                                          | 21                                     |
| Table 3A - by principal settlement and market town - gross                                                                                                                                                                                                                                                                                                                                                                                                                                                                                                                                                                                                                                                                                               |                                        |
| Table 3B - by principal settlement and market town - gross  Table 3B - by principal settlement and market town - losses                                                                                                                                                                                                                                                                                                                                                                                                                                                                                                                                                                                                                                  | 24                                     |
|                                                                                                                                                                                                                                                                                                                                                                                                                                                                                                                                                                                                                                                                                                                                                          | 24<br>27                               |
| Table 3B - by principal settlement and market town - losses                                                                                                                                                                                                                                                                                                                                                                                                                                                                                                                                                                                                                                                                                              |                                        |
| Table 3B - by principal settlement and market town - losses  Table 3C - by principal settlement and market town - net  Large sites                                                                                                                                                                                                                                                                                                                                                                                                                                                                                                                                                                                                                       | 27                                     |
| Table 3B - by principal settlement and market town - losses  Table 3C - by principal settlement and market town - net  Large sites  Large sites survey notes  East - large sites tables 4.1 - 4.4 - Devizes, Marlborough, Pewsey and Tidworth  Community Areas  East - site location maps                                                                                                                                                                                                                                                                                                                                                                                                                                                                | 27                                     |
| Table 3B - by principal settlement and market town - losses  Table 3C - by principal settlement and market town - net  Large sites  Large sites survey notes  East - large sites tables 4.1 - 4.4 - Devizes, Marlborough, Pewsey and Tidworth Community Areas                                                                                                                                                                                                                                                                                                                                                                                                                                                                                            | 30                                     |
| Table 3B - by principal settlement and market town - losses  Table 3C - by principal settlement and market town - net  Large sites  Large sites survey notes  East - large sites tables 4.1 - 4.4 - Devizes, Marlborough, Pewsey and Tidworth  Community Areas  East - site location maps  North & West - large sites tables 4.5 - 4.14 - Calne, Chippenham, Corsham, Malmesbury and Royal Wootton Bassett & Cricklade, Bradford on Avon, Melksham, Trowbridge, Warminster                                                                                                                                                                                                                                                                               | 30<br>31<br>35                         |
| Table 3B - by principal settlement and market town - losses  Table 3C - by principal settlement and market town - net  Large sites  Large sites survey notes  East - large sites tables 4.1 - 4.4 - Devizes, Marlborough, Pewsey and Tidworth  Community Areas  East - site location maps  North & West - large sites tables 4.5 - 4.14 - Calne, Chippenham, Corsham, Malmesbury and Royal Wootton Bassett & Cricklade, Bradford on Avon, Melksham, Trowbridge, Warminster and Westbury Community Areas                                                                                                                                                                                                                                                  | 30<br>31<br>35<br>37                   |
| Table 3B - by principal settlement and market town - losses  Table 3C - by principal settlement and market town - net  Large sites  Large sites survey notes  East - large sites tables 4.1 - 4.4 - Devizes, Marlborough, Pewsey and Tidworth  Community Areas  East - site location maps  North & West - large sites tables 4.5 - 4.14 - Calne, Chippenham, Corsham, Malmesbury and Royal Wootton Bassett & Cricklade, Bradford on Avon, Melksham, Trowbridge, Warminster and Westbury Community Areas  North & West - site location maps  South - large sites tables 4.15 - 4.19 - Amesbury, Mere, Salisbury, Wilton                                                                                                                                   | 30<br>31<br>35<br>37<br>43             |
| Table 3B - by principal settlement and market town - losses  Table 3C - by principal settlement and market town - net  Large sites  Large sites survey notes  East - large sites tables 4.1 - 4.4 - Devizes, Marlborough, Pewsey and Tidworth Community Areas  East - site location maps  North & West - large sites tables 4.5 - 4.14 - Calne, Chippenham, Corsham, Malmesbury and Royal Wootton Bassett & Cricklade, Bradford on Avon, Melksham, Trowbridge, Warminster and Westbury Community Areas  North & West - site location maps  South - large sites tables 4.15 - 4.19 - Amesbury, Mere, Salisbury, Wilton and Southern Wiltshire Community Areas                                                                                             | 30<br>31<br>35<br>37<br>43<br>50       |
| Table 3B - by principal settlement and market town - losses  Table 3C - by principal settlement and market town - net  Large sites  Large sites survey notes  East - large sites tables 4.1 - 4.4 - Devizes, Marlborough, Pewsey and Tidworth  Community Areas  East - site location maps  North & West - large sites tables 4.5 - 4.14 - Calne, Chippenham, Corsham, Malmesbury and Royal Wootton Bassett & Cricklade, Bradford on Avon, Melksham, Trowbridge, Warminster and Westbury Community Areas  North & West - site location maps  South - large sites tables 4.15 - 4.19 - Amesbury, Mere, Salisbury, Wilton and Southern Wiltshire Community Areas  South - site location maps                                                                | 30<br>31<br>35<br>37<br>43<br>50<br>53 |
| Table 3B - by principal settlement and market town - losses  Table 3C - by principal settlement and market town - net  Large sites  Large sites  Large sites survey notes  East - large sites tables 4.1 - 4.4 - Devizes, Marlborough, Pewsey and Tidworth Community Areas  East - site location maps  North & West - large sites tables 4.5 - 4.14 - Calne, Chippenham, Corsham, Malmesbury and Royal Wootton Bassett & Cricklade, Bradford on Avon, Melksham, Trowbridge, Warminster and Westbury Community Areas  North & West - site location maps  South - large sites tables 4.15 - 4.19 - Amesbury, Mere, Salisbury, Wilton and Southern Wiltshire Community Areas  South - site location maps  Table 4.20 - replacement dwellings on large sites | 30<br>31<br>35<br>37<br>43<br>50<br>53 |