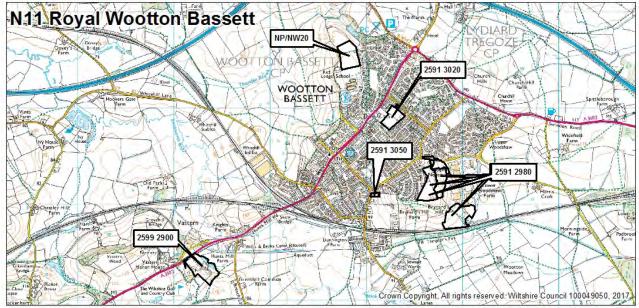

#### Introduction and commentary

| Map of Wiltshire – housing market areas                                                                                                                                                                                                                                                                                                                                                                                                                                                                                                                                                                                                                                                                                                                  | 3                                      |
|----------------------------------------------------------------------------------------------------------------------------------------------------------------------------------------------------------------------------------------------------------------------------------------------------------------------------------------------------------------------------------------------------------------------------------------------------------------------------------------------------------------------------------------------------------------------------------------------------------------------------------------------------------------------------------------------------------------------------------------------------------|----------------------------------------|
| Map of community areas                                                                                                                                                                                                                                                                                                                                                                                                                                                                                                                                                                                                                                                                                                                                   | 4                                      |
| Introduction                                                                                                                                                                                                                                                                                                                                                                                                                                                                                                                                                                                                                                                                                                                                             | 5                                      |
| Commentary                                                                                                                                                                                                                                                                                                                                                                                                                                                                                                                                                                                                                                                                                                                                               | 7                                      |
| Provisions                                                                                                                                                                                                                                                                                                                                                                                                                                                                                                                                                                                                                                                                                                                                               |                                        |
| Completions and hard and soft commitments as compared to the Wiltshire Core Strategy Housing Requirement                                                                                                                                                                                                                                                                                                                                                                                                                                                                                                                                                                                                                                                 | 8                                      |
| Housing completions and hard commitments                                                                                                                                                                                                                                                                                                                                                                                                                                                                                                                                                                                                                                                                                                                 |                                        |
| Table 1A - by housing market area - gross                                                                                                                                                                                                                                                                                                                                                                                                                                                                                                                                                                                                                                                                                                                | 9                                      |
| Table 1B - by housing market area - losses                                                                                                                                                                                                                                                                                                                                                                                                                                                                                                                                                                                                                                                                                                               | 10                                     |
| Table 1C - by housing market area - net                                                                                                                                                                                                                                                                                                                                                                                                                                                                                                                                                                                                                                                                                                                  | 11                                     |
| Table 2A - by community area - gross                                                                                                                                                                                                                                                                                                                                                                                                                                                                                                                                                                                                                                                                                                                     | 12                                     |
| Table 2B - by community area - losses                                                                                                                                                                                                                                                                                                                                                                                                                                                                                                                                                                                                                                                                                                                    | 15                                     |
| Table 2C - by community area - net                                                                                                                                                                                                                                                                                                                                                                                                                                                                                                                                                                                                                                                                                                                       | 18                                     |
|                                                                                                                                                                                                                                                                                                                                                                                                                                                                                                                                                                                                                                                                                                                                                          | 21                                     |
| Table 3A - by principal settlement and market town - gross                                                                                                                                                                                                                                                                                                                                                                                                                                                                                                                                                                                                                                                                                               |                                        |
| Table 3B - by principal settlement and market town - gross  Table 3B - by principal settlement and market town - losses                                                                                                                                                                                                                                                                                                                                                                                                                                                                                                                                                                                                                                  | 24                                     |
|                                                                                                                                                                                                                                                                                                                                                                                                                                                                                                                                                                                                                                                                                                                                                          | 24<br>27                               |
| Table 3B - by principal settlement and market town - losses                                                                                                                                                                                                                                                                                                                                                                                                                                                                                                                                                                                                                                                                                              |                                        |
| Table 3B - by principal settlement and market town - losses  Table 3C - by principal settlement and market town - net  Large sites                                                                                                                                                                                                                                                                                                                                                                                                                                                                                                                                                                                                                       | 27                                     |
| Table 3B - by principal settlement and market town - losses  Table 3C - by principal settlement and market town - net  Large sites  Large sites survey notes  East - large sites tables 4.1 - 4.4 - Devizes, Marlborough, Pewsey and Tidworth  Community Areas  East - site location maps                                                                                                                                                                                                                                                                                                                                                                                                                                                                | 27                                     |
| Table 3B - by principal settlement and market town - losses  Table 3C - by principal settlement and market town - net  Large sites  Large sites survey notes  East - large sites tables 4.1 - 4.4 - Devizes, Marlborough, Pewsey and Tidworth Community Areas                                                                                                                                                                                                                                                                                                                                                                                                                                                                                            | 30                                     |
| Table 3B - by principal settlement and market town - losses  Table 3C - by principal settlement and market town - net  Large sites  Large sites survey notes  East - large sites tables 4.1 - 4.4 - Devizes, Marlborough, Pewsey and Tidworth  Community Areas  East - site location maps  North & West - large sites tables 4.5 - 4.14 - Calne, Chippenham, Corsham, Malmesbury and Royal Wootton Bassett & Cricklade, Bradford on Avon, Melksham, Trowbridge, Warminster                                                                                                                                                                                                                                                                               | 30<br>31<br>35                         |
| Table 3B - by principal settlement and market town - losses  Table 3C - by principal settlement and market town - net  Large sites  Large sites survey notes  East - large sites tables 4.1 - 4.4 - Devizes, Marlborough, Pewsey and Tidworth  Community Areas  East - site location maps  North & West - large sites tables 4.5 - 4.14 - Calne, Chippenham, Corsham, Malmesbury and Royal Wootton Bassett & Cricklade, Bradford on Avon, Melksham, Trowbridge, Warminster and Westbury Community Areas                                                                                                                                                                                                                                                  | 30<br>31<br>35<br>37                   |
| Table 3B - by principal settlement and market town - losses  Table 3C - by principal settlement and market town - net  Large sites  Large sites survey notes  East - large sites tables 4.1 - 4.4 - Devizes, Marlborough, Pewsey and Tidworth  Community Areas  East - site location maps  North & West - large sites tables 4.5 - 4.14 - Calne, Chippenham, Corsham, Malmesbury and Royal Wootton Bassett & Cricklade, Bradford on Avon, Melksham, Trowbridge, Warminster and Westbury Community Areas  North & West - site location maps  South - large sites tables 4.15 - 4.19 - Amesbury, Mere, Salisbury, Wilton                                                                                                                                   | 30<br>31<br>35<br>37<br>43             |
| Table 3B - by principal settlement and market town - losses  Table 3C - by principal settlement and market town - net  Large sites  Large sites survey notes  East - large sites tables 4.1 - 4.4 - Devizes, Marlborough, Pewsey and Tidworth Community Areas  East - site location maps  North & West - large sites tables 4.5 - 4.14 - Calne, Chippenham, Corsham, Malmesbury and Royal Wootton Bassett & Cricklade, Bradford on Avon, Melksham, Trowbridge, Warminster and Westbury Community Areas  North & West - site location maps  South - large sites tables 4.15 - 4.19 - Amesbury, Mere, Salisbury, Wilton and Southern Wiltshire Community Areas                                                                                             | 30<br>31<br>35<br>37<br>43<br>50       |
| Table 3B - by principal settlement and market town - losses  Table 3C - by principal settlement and market town - net  Large sites  Large sites survey notes  East - large sites tables 4.1 - 4.4 - Devizes, Marlborough, Pewsey and Tidworth  Community Areas  East - site location maps  North & West - large sites tables 4.5 - 4.14 - Calne, Chippenham, Corsham, Malmesbury and Royal Wootton Bassett & Cricklade, Bradford on Avon, Melksham, Trowbridge, Warminster and Westbury Community Areas  North & West - site location maps  South - large sites tables 4.15 - 4.19 - Amesbury, Mere, Salisbury, Wilton and Southern Wiltshire Community Areas  South - site location maps                                                                | 30<br>31<br>35<br>37<br>43<br>50<br>53 |
| Table 3B - by principal settlement and market town - losses  Table 3C - by principal settlement and market town - net  Large sites  Large sites  Large sites survey notes  East - large sites tables 4.1 - 4.4 - Devizes, Marlborough, Pewsey and Tidworth Community Areas  East - site location maps  North & West - large sites tables 4.5 - 4.14 - Calne, Chippenham, Corsham, Malmesbury and Royal Wootton Bassett & Cricklade, Bradford on Avon, Melksham, Trowbridge, Warminster and Westbury Community Areas  North & West - site location maps  South - large sites tables 4.15 - 4.19 - Amesbury, Mere, Salisbury, Wilton and Southern Wiltshire Community Areas  South - site location maps  Table 4.20 - replacement dwellings on large sites | 30<br>31<br>35<br>37<br>43<br>50<br>53 |