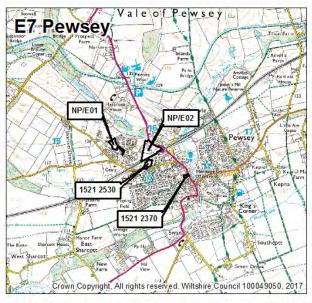

| rch 2016                                                |
| 1481 1710 Land at Zouch Manor Taylor Wimpey 13.0397 Det. 3.77 100 26.5 100 0 0 Completed since Manual Manua | rch 2016                                                |

## East - site location maps

















North & West - large sites tables 4.5 - 4.14 - Calne, Chippenham, Corsham, Malmesbury, Royal Wootton Bassett & Cricklade, Bradford on Avon, Melksham, Trowbridge, Warminster and Westbury Community Areas

| Table 4.5 : C | alne Community Area                               |                             |             |            |               |         |         |            |                 |      |                                                                                    |
|---------------|---------------------------------------------------|-----------------------------|-------------|------------|---------------|---------|---------|------------|-----------------|------|------------------------------------------------------------------------------------|
| Ref. no