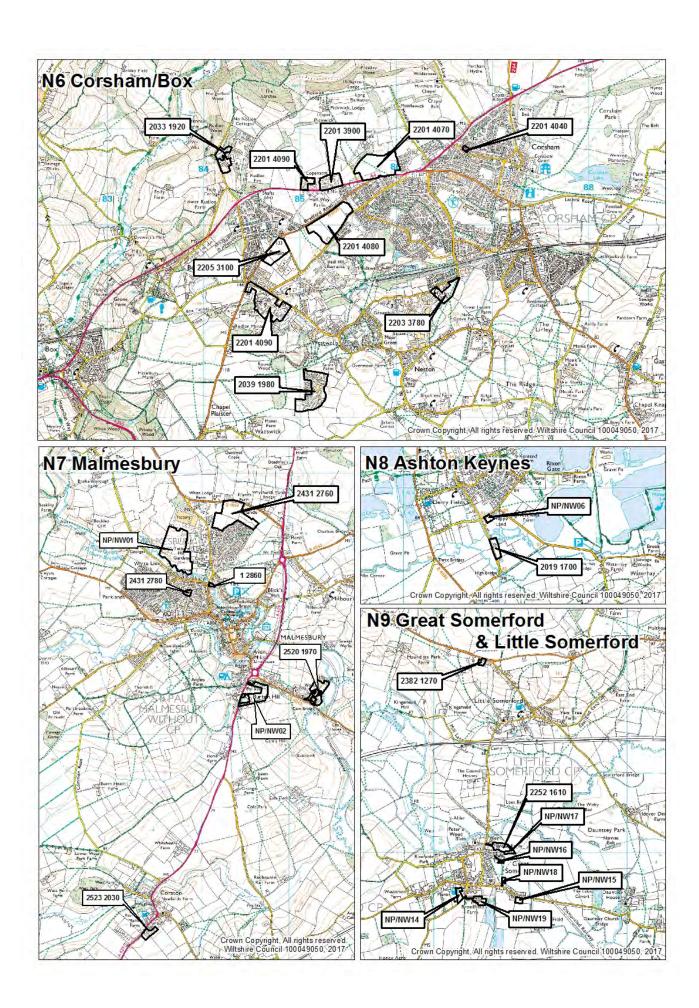

#### Introduction and commentary

| Map of Wiltshire – housing market areas                                                                                                                                                                                                                                                                                                                                                                                                                                                                                                                                                                                                                                                                                                                  | 3                                      |
|----------------------------------------------------------------------------------------------------------------------------------------------------------------------------------------------------------------------------------------------------------------------------------------------------------------------------------------------------------------------------------------------------------------------------------------------------------------------------------------------------------------------------------------------------------------------------------------------------------------------------------------------------------------------------------------------------------------------------------------------------------|----------------------------------------|
| Map of community areas                                                                                                                                                                                                                                                                                                                                                                                                                                                                                                                                                                                                                                                                                                                                   | 4                                      |
| Introduction                                                                                                                                                                                                                                                                                                                                                                                                                                                                                                                                                                                                                                                                                                                                             | 5                                      |
| Commentary                                                                                                                                                                                                                                                                                                                                                                                                                                                                                                                                                                                                                                                                                                                                               | 7                                      |
| Provisions                                                                                                                                                                                                                                                                                                                                                                                                                                                                                                                                                                                                                                                                                                                                               |                                        |
| Completions and hard and soft commitments as compared to the Wiltshire Core Strategy Housing Requirement                                                                                                                                                                                                                                                                                                                                                                                                                                                                                                                                                                                                                                                 | 8                                      |
| Housing completions and hard commitments                                                                                                                                                                                                                                                                                                                                                                                                                                                                                                                                                                                                                                                                                                                 |                                        |
| Table 1A - by housing market area - gross                                                                                                                                                                                                                                                                                                                                                                                                                                                                                                                                                                                                                                                                                                                | 9                                      |
| Table 1B - by housing market area - losses                                                                                                                                                                                                                                                                                                                                                                                                                                                                                                                                                                                                                                                                                                               | 10                                     |
| Table 1C - by housing market area - net                                                                                                                                                                                                                                                                                                                                                                                                                                                                                                                                                                                                                                                                                                                  | 11                                     |
| Table 2A - by community area - gross                                                                                                                                                                                                                                                                                                                                                                                                                                                                                                                                                                                                                                                                                                                     | 12                                     |
| Table 2B - by community area - losses                                                                                                                                                                                                                                                                                                                                                                                                                                                                                                                                                                                                                                                                                                                    | 15                                     |
| Table 2C - by community area - net                                                                                                                                                                                                                                                                                                                                                                                                                                                                                                                                                                                                                                                                                                                       | 18                                     |
|                                                                                                                                                                                                                                                                                                                                                                                                                                                                                                                                                                                                                                                                                                                                                          | 21                                     |
| Table 3A - by principal settlement and market town - gross                                                                                                                                                                                                                                                                                                                                                                                                                                                                                                                                                                                                                                                                                               |                                        |
| Table 3B - by principal settlement and market town - gross  Table 3B - by principal settlement and market town - losses                                                                                                                                                                                                                                                                                                                                                                                                                                                                                                                                                                                                                                  | 24                                     |
|                                                                                                                                                                                                                                                                                                                                                                                                                                                                                                                                                                                                                                                                                                                                                          | 24<br>27                               |
| Table 3B - by principal settlement and market town - losses                                                                                                                                                                                                                                                                                                                                                                                                                                                                                                                                                                                                                                                                                              |                                        |
| Table 3B - by principal settlement and market town - losses  Table 3C - by principal settlement and market town - net  Large sites                                                                                                                                                                                                                                                                                                                                                                                                                                                                                                                                                                                                                       | 27                                     |
| Table 3B - by principal settlement and market town - losses  Table 3C - by principal settlement and market town - net  Large sites  Large sites survey notes  East - large sites tables 4.1 - 4.4 - Devizes, Marlborough, Pewsey and Tidworth  Community Areas  East - site location maps                                                                                                                                                                                                                                                                                                                                                                                                                                                                | 27                                     |
| Table 3B - by principal settlement and market town - losses  Table 3C - by principal settlement and market town - net  Large sites  Large sites survey notes  East - large sites tables 4.1 - 4.4 - Devizes, Marlborough, Pewsey and Tidworth Community Areas                                                                                                                                                                                                                                                                                                                                                                                                                                                                                            | 30                                     |
| Table 3B - by principal settlement and market town - losses  Table 3C - by principal settlement and market town - net  Large sites  Large sites survey notes  East - large sites tables 4.1 - 4.4 - Devizes, Marlborough, Pewsey and Tidworth  Community Areas  East - site location maps  North & West - large sites tables 4.5 - 4.14 - Calne, Chippenham, Corsham, Malmesbury and Royal Wootton Bassett & Cricklade, Bradford on Avon, Melksham, Trowbridge, Warminster                                                                                                                                                                                                                                                                               | 30<br>31<br>35                         |
| Table 3B - by principal settlement and market town - losses  Table 3C - by principal settlement and market town - net  Large sites  Large sites survey notes  East - large sites tables 4.1 - 4.4 - Devizes, Marlborough, Pewsey and Tidworth  Community Areas  East - site location maps  North & West - large sites tables 4.5 - 4.14 - Calne, Chippenham, Corsham, Malmesbury and Royal Wootton Bassett & Cricklade, Bradford on Avon, Melksham, Trowbridge, Warminster and Westbury Community Areas                                                                                                                                                                                                                                                  | 30<br>31<br>35<br>37                   |
| Table 3B - by principal settlement and market town - losses  Table 3C - by principal settlement and market town - net  Large sites  Large sites survey notes  East - large sites tables 4.1 - 4.4 - Devizes, Marlborough, Pewsey and Tidworth  Community Areas  East - site location maps  North & West - large sites tables 4.5 - 4.14 - Calne, Chippenham, Corsham, Malmesbury and Royal Wootton Bassett & Cricklade, Bradford on Avon, Melksham, Trowbridge, Warminster and Westbury Community Areas  North & West - site location maps  South - large sites tables 4.15 - 4.19 - Amesbury, Mere, Salisbury, Wilton                                                                                                                                   | 30<br>31<br>35<br>37<br>43             |
| Table 3B - by principal settlement and market town - losses  Table 3C - by principal settlement and market town - net  Large sites  Large sites survey notes  East - large sites tables 4.1 - 4.4 - Devizes, Marlborough, Pewsey and Tidworth Community Areas  East - site location maps  North & West - large sites tables 4.5 - 4.14 - Calne, Chippenham, Corsham, Malmesbury and Royal Wootton Bassett & Cricklade, Bradford on Avon, Melksham, Trowbridge, Warminster and Westbury Community Areas  North & West - site location maps  South - large sites tables 4.15 - 4.19 - Amesbury, Mere, Salisbury, Wilton and Southern Wiltshire Community Areas                                                                                             | 30<br>31<br>35<br>37<br>43<br>50       |
| Table 3B - by principal settlement and market town - losses  Table 3C - by principal settlement and market town - net  Large sites  Large sites survey notes  East - large sites tables 4.1 - 4.4 - Devizes, Marlborough, Pewsey and Tidworth  Community Areas  East - site location maps  North & West - large sites tables 4.5 - 4.14 - Calne, Chippenham, Corsham, Malmesbury and Royal Wootton Bassett & Cricklade, Bradford on Avon, Melksham, Trowbridge, Warminster and Westbury Community Areas  North & West - site location maps  South - large sites tables 4.15 - 4.19 - Amesbury, Mere, Salisbury, Wilton and Southern Wiltshire Community Areas  South - site location maps                                                                | 30<br>31<br>35<br>37<br>43<br>50<br>53 |
| Table 3B - by principal settlement and market town - losses  Table 3C - by principal settlement and market town - net  Large sites  Large sites  Large sites survey notes  East - large sites tables 4.1 - 4.4 - Devizes, Marlborough, Pewsey and Tidworth Community Areas  East - site location maps  North & West - large sites tables 4.5 - 4.14 - Calne, Chippenham, Corsham, Malmesbury and Royal Wootton Bassett & Cricklade, Bradford on Avon, Melksham, Trowbridge, Warminster and Westbury Community Areas  North & West - site location maps  South - large sites tables 4.15 - 4.19 - Amesbury, Mere, Salisbury, Wilton and Southern Wiltshire Community Areas  South - site location maps  Table 4.20 - replacement dwellings on large sites | 30<br>31<br>35<br>37<br>43<br>50<br>53 |