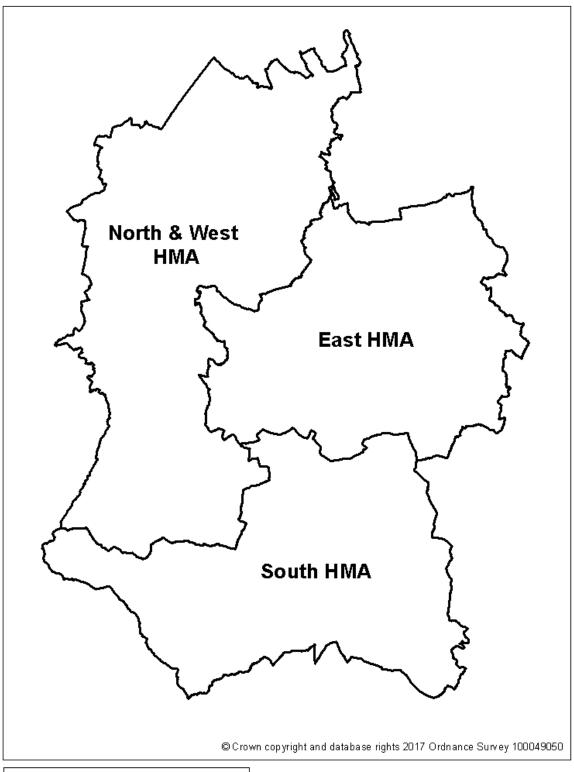

## Map of Wiltshire – housing market areas

#### **Dwelling completions**

The Wiltshire Core Strategy sets out the housing requirement for the period 2006 to 2026.

In the **east Wiltshire Housing Market Area (HMA)**, net delivery from 2006 to 2017 has been 10.93% in excess of the annualised requirement in the Wiltshire Core Strategy.

In the **north and west Wiltshire HMA**, net delivery from 2006 to 2017 has been 94.82% of the annualised requirement of the Wiltshire Core Strategy.

In the **south Wiltshire HMA**, net housing delivery from 2006 to 2017 has been 93.91% of the annualised requirement of the Wiltshire Core Strategy.