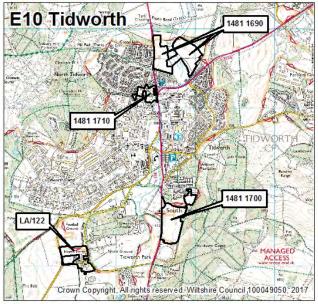

| rch 2016                                                |
| 1481 1710 Land at Zouch Manor Taylor Wimpey 13.0397 Det. 3.77 100 26.5 100 0 0 Completed since Manual Manua | rch 2016                                                |

## East - site location maps

















North & West - large sites tables 4.5 - 4.14 - Calne, Chippenham, Corsham, Malmesbury, Royal Wootton Bassett & Cricklade, Bradford on Avon, Melksham, Trowbridge, Warminster and Westbury Community Areas

| Table 4.5 : C | alne Community Area                               |                             |             |            |               |         |         |            |                 |      |                                                                                    |
|---------------|---------------------------------------------------|-----------------------------|-------------|------------|---------------|---------|---------|------------|-----------------|------|------------------------------------------------------------------------------------|
| Ref. no       |