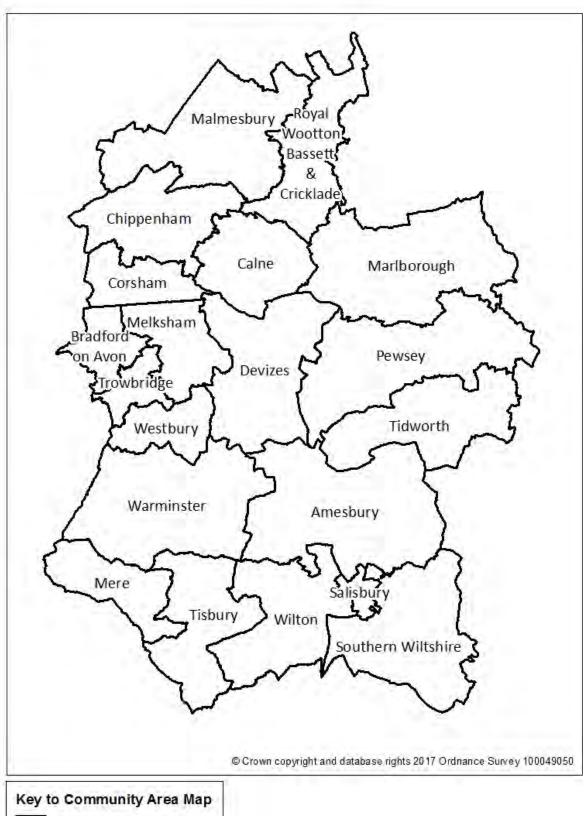

## Map of community areas

Community Area Boundary

#### Geography

The boundaries of community areas have been established since 2009 and are fundamental to the strategy of the development plan. Data is presented at this level. However, due to the way that the Community Areas have been defined, parts of the continuous urban areas of Salisbury and Trowbridge lie outside their respective community areas. In Tables 4.1 to 4.19 development outside of Trowbridge Community Area but which forms part of the continuous urban area of Trowbridge has been included in the Trowbridge Community Area section. The same applies to Salisbury and will apply to Chippenham where these circumstances occur.