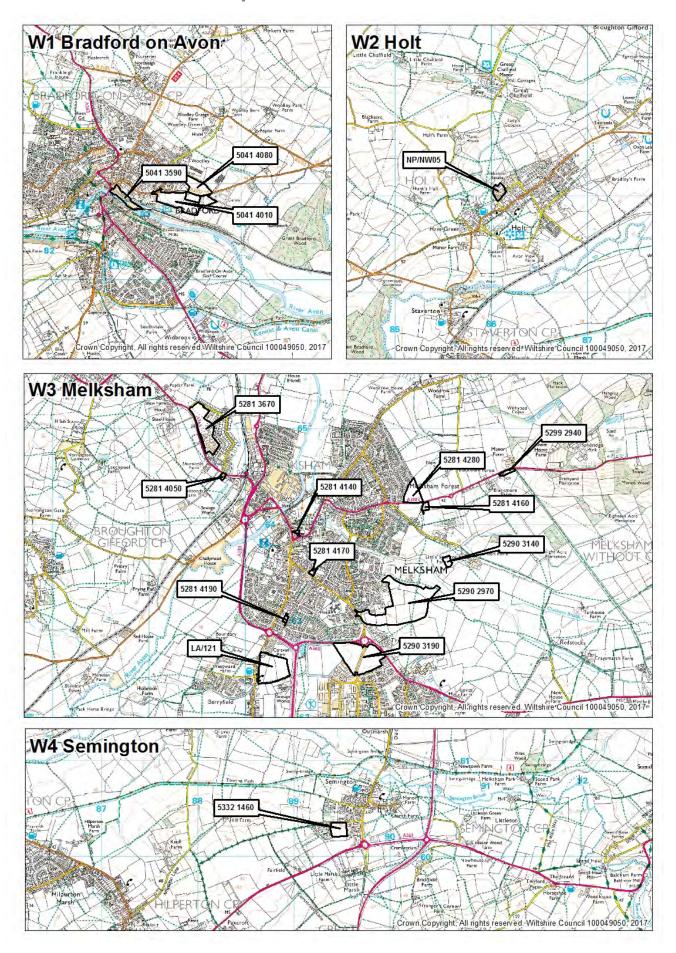

#### Geography

The boundaries of community areas have been established since 2009 and are fundamental to the strategy of the development plan. Data is presented at this level. However, due to the way that the Community Areas have been defined, parts of the continuous urban areas of Salisbury and Trowbridge lie outside their respective community areas. In Tables 4.1 to 4.19 development outside of Trowbridge Community Area but which forms part of the continuous urban area of Trowbridge has been included in the Trowbridge Community Area section. The same applies to Salisbury and will apply to Chippenham where these circumstances occur.

The adopted Wiltshire Core Strategy sets out a settlement framework which differs to that with which previous versions of this report have been aligned. For example, Hilperton was previously included in the figure for Trowbridge in line with the policies of the former Wiltshire and Swindon Structure Plan and the Regional Spatial Strategy. However, in the Wiltshire Core Strategy, Hilperton is now classed as a separate large village.