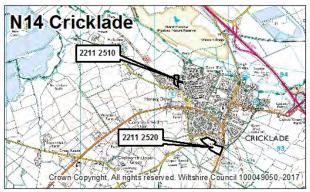

#### Introduction and commentary

| Map of Wiltshire – housing market areas                                                                                                                                                                                                                                                                                                                                                                                                                                                                                                                                                                                                                                                                                                                  | 3                                      |
|----------------------------------------------------------------------------------------------------------------------------------------------------------------------------------------------------------------------------------------------------------------------------------------------------------------------------------------------------------------------------------------------------------------------------------------------------------------------------------------------------------------------------------------------------------------------------------------------------------------------------------------------------------------------------------------------------------------------------------------------------------|----------------------------------------|
| Map of community areas                                                                                                                                                                                                                                                                                                                                                                                                                                                                                                                                                                                                                                                                                                                                   | 4                                      |
| Introduction                                                                                                                                                                                                                                                                                                                                                                                                                                                                                                                                                                                                                                                                                                                                             | 5                                      |
| Commentary                                                                                                                                                                                                                                                                                                                                                                                                                                                                                                                                                                                                                                                                                                                                               | 7                                      |
| Provisions                                                                                                                                                                                                                                                                                                                                                                                                                                                                                                                                                                                                                                                                                                                                               |                                        |
| Completions and hard and soft commitments as compared to the Wiltshire Core Strategy Housing Requirement                                                                                                                                                                                                                                                                                                                                                                                                                                                                                                                                                                                                                                                 | 8                                      |
| Housing completions and hard commitments                                                                                                                                                                                                                                                                                                                                                                                                                                                                                                                                                                                                                                                                                                                 |                                        |
| Table 1A - by housing market area - gross                                                                                                                                                                                                                                                                                                                                                                                                                                                                                                                                                                                                                                                                                                                | 9                                      |
| Table 1B - by housing market area - losses                                                                                                                                                                                                                                                                                                                                                                                                                                                                                                                                                                                                                                                                                                               | 10                                     |
| Table 1C - by housing market area - net                                                                                                                                                                                                                                                                                                                                                                                                                                                                                                                                                                                                                                                                                                                  | 11                                     |
| Table 2A - by community area - gross                                                                                                                                                                                                                                                                                                                                                                                                                                                                                                                                                                                                                                                                                                                     | 12                                     |
| Table 2B - by community area - losses                                                                                                                                                                                                                                                                                                                                                                                                                                                                                                                                                                                                                                                                                                                    | 15                                     |
| Table 2C - by community area - net                                                                                                                                                                                                                                                                                                                                                                                                                                                                                                                                                                                                                                                                                                                       | 18                                     |
|                                                                                                                                                                                                                                                                                                                                                                                                                                                                                                                                                                                                                                                                                                                                                          | 21                                     |
| Table 3A - by principal settlement and market town - gross                                                                                                                                                                                                                                                                                                                                                                                                                                                                                                                                                                                                                                                                                               |                                        |
| Table 3B - by principal settlement and market town - gross  Table 3B - by principal settlement and market town - losses                                                                                                                                                                                                                                                                                                                                                                                                                                                                                                                                                                                                                                  | 24                                     |
|                                                                                                                                                                                                                                                                                                                                                                                                                                                                                                                                                                                                                                                                                                                                                          | 24<br>27                               |
| Table 3B - by principal settlement and market town - losses                                                                                                                                                                                                                                                                                                                                                                                                                                                                                                                                                                                                                                                                                              |                                        |
| Table 3B - by principal settlement and market town - losses  Table 3C - by principal settlement and market town - net  Large sites                                                                                                                                                                                                                                                                                                                                                                                                                                                                                                                                                                                                                       | 27                                     |
| Table 3B - by principal settlement and market town - losses  Table 3C - by principal settlement and market town - net  Large sites  Large sites survey notes  East - large sites tables 4.1 - 4.4 - Devizes, Marlborough, Pewsey and Tidworth  Community Areas  East - site location maps                                                                                                                                                                                                                                                                                                                                                                                                                                                                | 27                                     |
| Table 3B - by principal settlement and market town - losses  Table 3C - by principal settlement and market town - net  Large sites  Large sites survey notes  East - large sites tables 4.1 - 4.4 - Devizes, Marlborough, Pewsey and Tidworth Community Areas                                                                                                                                                                                                                                                                                                                                                                                                                                                                                            | 30                                     |
| Table 3B - by principal settlement and market town - losses  Table 3C - by principal settlement and market town - net  Large sites  Large sites survey notes  East - large sites tables 4.1 - 4.4 - Devizes, Marlborough, Pewsey and Tidworth  Community Areas  East - site location maps  North & West - large sites tables 4.5 - 4.14 - Calne, Chippenham, Corsham, Malmesbury and Royal Wootton Bassett & Cricklade, Bradford on Avon, Melksham, Trowbridge, Warminster                                                                                                                                                                                                                                                                               | 30<br>31<br>35                         |
| Table 3B - by principal settlement and market town - losses  Table 3C - by principal settlement and market town - net  Large sites  Large sites survey notes  East - large sites tables 4.1 - 4.4 - Devizes, Marlborough, Pewsey and Tidworth  Community Areas  East - site location maps  North & West - large sites tables 4.5 - 4.14 - Calne, Chippenham, Corsham, Malmesbury and Royal Wootton Bassett & Cricklade, Bradford on Avon, Melksham, Trowbridge, Warminster and Westbury Community Areas                                                                                                                                                                                                                                                  | 30<br>31<br>35<br>37                   |
| Table 3B - by principal settlement and market town - losses  Table 3C - by principal settlement and market town - net  Large sites  Large sites survey notes  East - large sites tables 4.1 - 4.4 - Devizes, Marlborough, Pewsey and Tidworth  Community Areas  East - site location maps  North & West - large sites tables 4.5 - 4.14 - Calne, Chippenham, Corsham, Malmesbury and Royal Wootton Bassett & Cricklade, Bradford on Avon, Melksham, Trowbridge, Warminster and Westbury Community Areas  North & West - site location maps  South - large sites tables 4.15 - 4.19 - Amesbury, Mere, Salisbury, Wilton                                                                                                                                   | 30<br>31<br>35<br>37<br>43             |
| Table 3B - by principal settlement and market town - losses  Table 3C - by principal settlement and market town - net  Large sites  Large sites survey notes  East - large sites tables 4.1 - 4.4 - Devizes, Marlborough, Pewsey and Tidworth Community Areas  East - site location maps  North & West - large sites tables 4.5 - 4.14 - Calne, Chippenham, Corsham, Malmesbury and Royal Wootton Bassett & Cricklade, Bradford on Avon, Melksham, Trowbridge, Warminster and Westbury Community Areas  North & West - site location maps  South - large sites tables 4.15 - 4.19 - Amesbury, Mere, Salisbury, Wilton and Southern Wiltshire Community Areas                                                                                             | 30<br>31<br>35<br>37<br>43<br>50       |
| Table 3B - by principal settlement and market town - losses  Table 3C - by principal settlement and market town - net  Large sites  Large sites survey notes  East - large sites tables 4.1 - 4.4 - Devizes, Marlborough, Pewsey and Tidworth  Community Areas  East - site location maps  North & West - large sites tables 4.5 - 4.14 - Calne, Chippenham, Corsham, Malmesbury and Royal Wootton Bassett & Cricklade, Bradford on Avon, Melksham, Trowbridge, Warminster and Westbury Community Areas  North & West - site location maps  South - large sites tables 4.15 - 4.19 - Amesbury, Mere, Salisbury, Wilton and Southern Wiltshire Community Areas  South - site location maps                                                                | 30<br>31<br>35<br>37<br>43<br>50<br>53 |
| Table 3B - by principal settlement and market town - losses  Table 3C - by principal settlement and market town - net  Large sites  Large sites  Large sites survey notes  East - large sites tables 4.1 - 4.4 - Devizes, Marlborough, Pewsey and Tidworth Community Areas  East - site location maps  North & West - large sites tables 4.5 - 4.14 - Calne, Chippenham, Corsham, Malmesbury and Royal Wootton Bassett & Cricklade, Bradford on Avon, Melksham, Trowbridge, Warminster and Westbury Community Areas  North & West - site location maps  South - large sites tables 4.15 - 4.19 - Amesbury, Mere, Salisbury, Wilton and Southern Wiltshire Community Areas  South - site location maps  Table 4.20 - replacement dwellings on large sites | 30<br>31<br>35<br>37<br>43<br>50<br>53 |