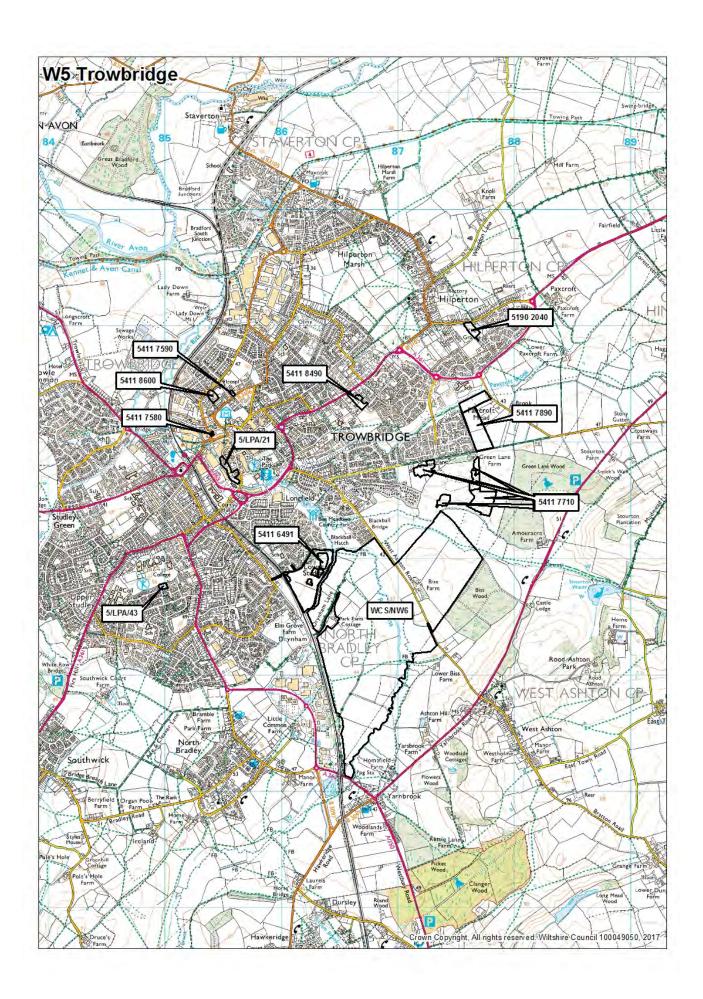

#### Geography

The boundaries of community areas have been established since 2009 and are fundamental to the strategy of the development plan. Data is presented at this level. However, due to the way that the Community Areas have been defined, parts of the continuous urban areas of Salisbury and Trowbridge lie outside their respective community areas. In Tables 4.1 to 4.19 development outside of Trowbridge Community Area but which forms part of the continuous urban area of Trowbridge has been included in the Trowbridge Community Area section. The same applies to Salisbury and will apply to Chippenham where these circumstances occur.