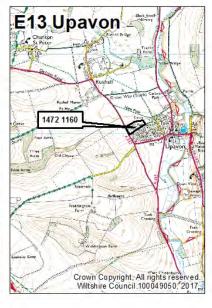

#### Introduction and commentary

| Map of Wiltshire – housing market areas                                                                                                                                                                                                                                                                                                                                                                                                                                                                                                                                                                                                                                                                                                                  | 3                                      |
|----------------------------------------------------------------------------------------------------------------------------------------------------------------------------------------------------------------------------------------------------------------------------------------------------------------------------------------------------------------------------------------------------------------------------------------------------------------------------------------------------------------------------------------------------------------------------------------------------------------------------------------------------------------------------------------------------------------------------------------------------------|----------------------------------------|
| Map of community areas                                                                                                                                                                                                                                                                                                                                                                                                                                                                                                                                                                                                                                                                                                                                   | 4                                      |
| Introduction                                                                                                                                                                                                                                                                                                                                                                                                                                                                                                                                                                                                                                                                                                                                             | 5                                      |
| Commentary                                                                                                                                                                                                                                                                                                                                                                                                                                                                                                                                                                                                                                                                                                                                               | 7                                      |
| Provisions                                                                                                                                                                                                                                                                                                                                                                                                                                                                                                                                                                                                                                                                                                                                               |                                        |
| Completions and hard and soft commitments as compared to the Wiltshire Core Strategy Housing Requirement                                                                                                                                                                                                                                                                                                                                                                                                                                                                                                                                                                                                                                                 | 8                                      |
| Housing completions and hard commitments                                                                                                                                                                                                                                                                                                                                                                                                                                                                                                                                                                                                                                                                                                                 |                                        |
| Table 1A - by housing market area - gross                                                                                                                                                                                                                                                                                                                                                                                                                                                                                                                                                                                                                                                                                                                | 9                                      |
| Table 1B - by housing market area - losses                                                                                                                                                                                                                                                                                                                                                                                                                                                                                                                                                                                                                                                                                                               | 10                                     |
| Table 1C - by housing market area - net                                                                                                                                                                                                                                                                                                                                                                                                                                                                                                                                                                                                                                                                                                                  | 11                                     |
| Table 2A - by community area - gross                                                                                                                                                                                                                                                                                                                                                                                                                                                                                                                                                                                                                                                                                                                     | 12                                     |
| Table 2B - by community area - losses                                                                                                                                                                                                                                                                                                                                                                                                                                                                                                                                                                                                                                                                                                                    | 15                                     |
| Table 2C - by community area - net                                                                                                                                                                                                                                                                                                                                                                                                                                                                                                                                                                                                                                                                                                                       | 18                                     |
|                                                                                                                                                                                                                                                                                                                                                                                                                                                                                                                                                                                                                                                                                                                                                          | 21                                     |
| Table 3A - by principal settlement and market town - gross                                                                                                                                                                                                                                                                                                                                                                                                                                                                                                                                                                                                                                                                                               |                                        |
| Table 3B - by principal settlement and market town - gross  Table 3B - by principal settlement and market town - losses                                                                                                                                                                                                                                                                                                                                                                                                                                                                                                                                                                                                                                  | 24                                     |
|                                                                                                                                                                                                                                                                                                                                                                                                                                                                                                                                                                                                                                                                                                                                                          | 24<br>27                               |
| Table 3B - by principal settlement and market town - losses                                                                                                                                                                                                                                                                                                                                                                                                                                                                                                                                                                                                                                                                                              |                                        |
| Table 3B - by principal settlement and market town - losses  Table 3C - by principal settlement and market town - net  Large sites                                                                                                                                                                                                                                                                                                                                                                                                                                                                                                                                                                                                                       | 27                                     |
| Table 3B - by principal settlement and market town - losses  Table 3C - by principal settlement and market town - net  Large sites  Large sites survey notes  East - large sites tables 4.1 - 4.4 - Devizes, Marlborough, Pewsey and Tidworth  Community Areas  East - site location maps                                                                                                                                                                                                                                                                                                                                                                                                                                                                | 27                                     |
| Table 3B - by principal settlement and market town - losses  Table 3C - by principal settlement and market town - net  Large sites  Large sites survey notes  East - large sites tables 4.1 - 4.4 - Devizes, Marlborough, Pewsey and Tidworth Community Areas                                                                                                                                                                                                                                                                                                                                                                                                                                                                                            | 30                                     |
| Table 3B - by principal settlement and market town - losses  Table 3C - by principal settlement and market town - net  Large sites  Large sites survey notes  East - large sites tables 4.1 - 4.4 - Devizes, Marlborough, Pewsey and Tidworth  Community Areas  East - site location maps  North & West - large sites tables 4.5 - 4.14 - Calne, Chippenham, Corsham, Malmesbury and Royal Wootton Bassett & Cricklade, Bradford on Avon, Melksham, Trowbridge, Warminster                                                                                                                                                                                                                                                                               | 30<br>31<br>35                         |
| Table 3B - by principal settlement and market town - losses  Table 3C - by principal settlement and market town - net  Large sites  Large sites survey notes  East - large sites tables 4.1 - 4.4 - Devizes, Marlborough, Pewsey and Tidworth  Community Areas  East - site location maps  North & West - large sites tables 4.5 - 4.14 - Calne, Chippenham, Corsham, Malmesbury and Royal Wootton Bassett & Cricklade, Bradford on Avon, Melksham, Trowbridge, Warminster and Westbury Community Areas                                                                                                                                                                                                                                                  | 30<br>31<br>35<br>37                   |
| Table 3B - by principal settlement and market town - losses  Table 3C - by principal settlement and market town - net  Large sites  Large sites survey notes  East - large sites tables 4.1 - 4.4 - Devizes, Marlborough, Pewsey and Tidworth  Community Areas  East - site location maps  North & West - large sites tables 4.5 - 4.14 - Calne, Chippenham, Corsham, Malmesbury and Royal Wootton Bassett & Cricklade, Bradford on Avon, Melksham, Trowbridge, Warminster and Westbury Community Areas  North & West - site location maps  South - large sites tables 4.15 - 4.19 - Amesbury, Mere, Salisbury, Wilton                                                                                                                                   | 30<br>31<br>35<br>37<br>43             |
| Table 3B - by principal settlement and market town - losses  Table 3C - by principal settlement and market town - net  Large sites  Large sites survey notes  East - large sites tables 4.1 - 4.4 - Devizes, Marlborough, Pewsey and Tidworth Community Areas  East - site location maps  North & West - large sites tables 4.5 - 4.14 - Calne, Chippenham, Corsham, Malmesbury and Royal Wootton Bassett & Cricklade, Bradford on Avon, Melksham, Trowbridge, Warminster and Westbury Community Areas  North & West - site location maps  South - large sites tables 4.15 - 4.19 - Amesbury, Mere, Salisbury, Wilton and Southern Wiltshire Community Areas                                                                                             | 30<br>31<br>35<br>37<br>43<br>50       |
| Table 3B - by principal settlement and market town - losses  Table 3C - by principal settlement and market town - net  Large sites  Large sites survey notes  East - large sites tables 4.1 - 4.4 - Devizes, Marlborough, Pewsey and Tidworth  Community Areas  East - site location maps  North & West - large sites tables 4.5 - 4.14 - Calne, Chippenham, Corsham, Malmesbury and Royal Wootton Bassett & Cricklade, Bradford on Avon, Melksham, Trowbridge, Warminster and Westbury Community Areas  North & West - site location maps  South - large sites tables 4.15 - 4.19 - Amesbury, Mere, Salisbury, Wilton and Southern Wiltshire Community Areas  South - site location maps                                                                | 30<br>31<br>35<br>37<br>43<br>50<br>53 |
| Table 3B - by principal settlement and market town - losses  Table 3C - by principal settlement and market town - net  Large sites  Large sites  Large sites survey notes  East - large sites tables 4.1 - 4.4 - Devizes, Marlborough, Pewsey and Tidworth Community Areas  East - site location maps  North & West - large sites tables 4.5 - 4.14 - Calne, Chippenham, Corsham, Malmesbury and Royal Wootton Bassett & Cricklade, Bradford on Avon, Melksham, Trowbridge, Warminster and Westbury Community Areas  North & West - site location maps  South - large sites tables 4.15 - 4.19 - Amesbury, Mere, Salisbury, Wilton and Southern Wiltshire Community Areas  South - site location maps  Table 4.20 - replacement dwellings on large sites | 30<br>31<br>35<br>37<br>43<br>50<br>53 |