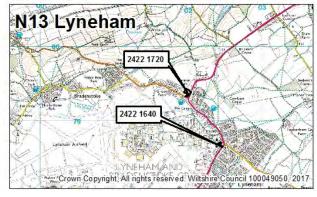

#### Introduction and commentary

| Map of Wiltshire – housing market areas                                                                                                                                                                                                                                                                                                                                                                                                                                                                                                                                                                                                                                                                                                                  | 3                                      |
|----------------------------------------------------------------------------------------------------------------------------------------------------------------------------------------------------------------------------------------------------------------------------------------------------------------------------------------------------------------------------------------------------------------------------------------------------------------------------------------------------------------------------------------------------------------------------------------------------------------------------------------------------------------------------------------------------------------------------------------------------------|----------------------------------------|
| Map of community areas                                                                                                                                                                                                                                                                                                                                                                                                                                                                                                                                                                                                                                                                                                                                   | 4                                      |
| Introduction                                                                                                                                                                                                                                                                                                                                                                                                                                                                                                                                                                                                                                                                                                                                             | 5                                      |
| Commentary                                                                                                                                                                                                                                                                                                                                                                                                                                                                                                                                                                                                                                                                                                                                               | 7                                      |
| Provisions                                                                                                                                                                                                                                                                                                                                                                                                                                                                                                                                                                                                                                                                                                                                               |                                        |
| Completions and hard and soft commitments as compared to the Wiltshire Core Strategy Housing Requirement                                                                                                                                                                                                                                                                                                                                                                                                                                                                                                                                                                                                                                                 | 8                                      |
| Housing completions and hard commitments                                                                                                                                                                                                                                                                                                                                                                                                                                                                                                                                                                                                                                                                                                                 |                                        |
| Table 1A - by housing market area - gross                                                                                                                                                                                                                                                                                                                                                                                                                                                                                                                                                                                                                                                                                                                | 9                                      |
| Table 1B - by housing market area - losses                                                                                                                                                                                                                                                                                                                                                                                                                                                                                                                                                                                                                                                                                                               | 10                                     |
| Table 1C - by housing market area - net                                                                                                                                                                                                                                                                                                                                                                                                                                                                                                                                                                                                                                                                                                                  | 11                                     |
| Table 2A - by community area - gross                                                                                                                                                                                                                                                                                                                                                                                                                                                                                                                                                                                                                                                                                                                     | 12                                     |
| Table 2B - by community area - losses                                                                                                                                                                                                                                                                                                                                                                                                                                                                                                                                                                                                                                                                                                                    | 15                                     |
| Table 2C - by community area - net                                                                                                                                                                                                                                                                                                                                                                                                                                                                                                                                                                                                                                                                                                                       | 18                                     |
|                                                                                                                                                                                                                                                                                                                                                                                                                                                                                                                                                                                                                                                                                                                                                          | 21                                     |
| Table 3A - by principal settlement and market town - gross                                                                                                                                                                                                                                                                                                                                                                                                                                                                                                                                                                                                                                                                                               |                                        |
| Table 3B - by principal settlement and market town - gross  Table 3B - by principal settlement and market town - losses                                                                                                                                                                                                                                                                                                                                                                                                                                                                                                                                                                                                                                  | 24                                     |
|                                                                                                                                                                                                                                                                                                                                                                                                                                                                                                                                                                                                                                                                                                                                                          | 24<br>27                               |
| Table 3B - by principal settlement and market town - losses                                                                                                                                                                                                                                                                                                                                                                                                                                                                                                                                                                                                                                                                                              |                                        |
| Table 3B - by principal settlement and market town - losses  Table 3C - by principal settlement and market town - net  Large sites                                                                                                                                                                                                                                                                                                                                                                                                                                                                                                                                                                                                                       | 27                                     |
| Table 3B - by principal settlement and market town - losses  Table 3C - by principal settlement and market town - net  Large sites  Large sites survey notes  East - large sites tables 4.1 - 4.4 - Devizes, Marlborough, Pewsey and Tidworth  Community Areas  East - site location maps                                                                                                                                                                                                                                                                                                                                                                                                                                                                | 27                                     |
| Table 3B - by principal settlement and market town - losses  Table 3C - by principal settlement and market town - net  Large sites  Large sites survey notes  East - large sites tables 4.1 - 4.4 - Devizes, Marlborough, Pewsey and Tidworth Community Areas                                                                                                                                                                                                                                                                                                                                                                                                                                                                                            | 30                                     |
| Table 3B - by principal settlement and market town - losses  Table 3C - by principal settlement and market town - net  Large sites  Large sites survey notes  East - large sites tables 4.1 - 4.4 - Devizes, Marlborough, Pewsey and Tidworth  Community Areas  East - site location maps  North & West - large sites tables 4.5 - 4.14 - Calne, Chippenham, Corsham, Malmesbury and Royal Wootton Bassett & Cricklade, Bradford on Avon, Melksham, Trowbridge, Warminster                                                                                                                                                                                                                                                                               | 30<br>31<br>35                         |
| Table 3B - by principal settlement and market town - losses  Table 3C - by principal settlement and market town - net  Large sites  Large sites survey notes  East - large sites tables 4.1 - 4.4 - Devizes, Marlborough, Pewsey and Tidworth  Community Areas  East - site location maps  North & West - large sites tables 4.5 - 4.14 - Calne, Chippenham, Corsham, Malmesbury and Royal Wootton Bassett & Cricklade, Bradford on Avon, Melksham, Trowbridge, Warminster and Westbury Community Areas                                                                                                                                                                                                                                                  | 30<br>31<br>35<br>37                   |
| Table 3B - by principal settlement and market town - losses  Table 3C - by principal settlement and market town - net  Large sites  Large sites survey notes  East - large sites tables 4.1 - 4.4 - Devizes, Marlborough, Pewsey and Tidworth  Community Areas  East - site location maps  North & West - large sites tables 4.5 - 4.14 - Calne, Chippenham, Corsham, Malmesbury and Royal Wootton Bassett & Cricklade, Bradford on Avon, Melksham, Trowbridge, Warminster and Westbury Community Areas  North & West - site location maps  South - large sites tables 4.15 - 4.19 - Amesbury, Mere, Salisbury, Wilton                                                                                                                                   | 30<br>31<br>35<br>37<br>43             |
| Table 3B - by principal settlement and market town - losses  Table 3C - by principal settlement and market town - net  Large sites  Large sites survey notes  East - large sites tables 4.1 - 4.4 - Devizes, Marlborough, Pewsey and Tidworth Community Areas  East - site location maps  North & West - large sites tables 4.5 - 4.14 - Calne, Chippenham, Corsham, Malmesbury and Royal Wootton Bassett & Cricklade, Bradford on Avon, Melksham, Trowbridge, Warminster and Westbury Community Areas  North & West - site location maps  South - large sites tables 4.15 - 4.19 - Amesbury, Mere, Salisbury, Wilton and Southern Wiltshire Community Areas                                                                                             | 30<br>31<br>35<br>37<br>43<br>50       |
| Table 3B - by principal settlement and market town - losses  Table 3C - by principal settlement and market town - net  Large sites  Large sites survey notes  East - large sites tables 4.1 - 4.4 - Devizes, Marlborough, Pewsey and Tidworth  Community Areas  East - site location maps  North & West - large sites tables 4.5 - 4.14 - Calne, Chippenham, Corsham, Malmesbury and Royal Wootton Bassett & Cricklade, Bradford on Avon, Melksham, Trowbridge, Warminster and Westbury Community Areas  North & West - site location maps  South - large sites tables 4.15 - 4.19 - Amesbury, Mere, Salisbury, Wilton and Southern Wiltshire Community Areas  South - site location maps                                                                | 30<br>31<br>35<br>37<br>43<br>50<br>53 |
| Table 3B - by principal settlement and market town - losses  Table 3C - by principal settlement and market town - net  Large sites  Large sites  Large sites survey notes  East - large sites tables 4.1 - 4.4 - Devizes, Marlborough, Pewsey and Tidworth Community Areas  East - site location maps  North & West - large sites tables 4.5 - 4.14 - Calne, Chippenham, Corsham, Malmesbury and Royal Wootton Bassett & Cricklade, Bradford on Avon, Melksham, Trowbridge, Warminster and Westbury Community Areas  North & West - site location maps  South - large sites tables 4.15 - 4.19 - Amesbury, Mere, Salisbury, Wilton and Southern Wiltshire Community Areas  South - site location maps  Table 4.20 - replacement dwellings on large sites | 30<br>31<br>35<br>37<br>43<br>50<br>53 |