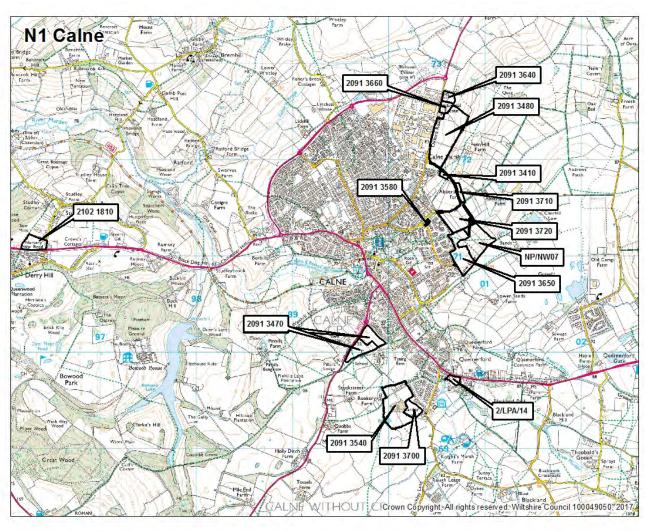

#### Introduction and commentary

| Map of Wiltshire – housing market areas                                                                                                                                                                                                                                                                                                                                                                                                                                                                                                                                                                                                                                                                                                                  | 3                                      |
|----------------------------------------------------------------------------------------------------------------------------------------------------------------------------------------------------------------------------------------------------------------------------------------------------------------------------------------------------------------------------------------------------------------------------------------------------------------------------------------------------------------------------------------------------------------------------------------------------------------------------------------------------------------------------------------------------------------------------------------------------------|----------------------------------------|
| Map of community areas                                                                                                                                                                                                                                                                                                                                                                                                                                                                                                                                                                                                                                                                                                                                   | 4                                      |
| Introduction                                                                                                                                                                                                                                                                                                                                                                                                                                                                                                                                                                                                                                                                                                                                             | 5                                      |
| Commentary                                                                                                                                                                                                                                                                                                                                                                                                                                                                                                                                                                                                                                                                                                                                               | 7                                      |
| Provisions                                                                                                                                                                                                                                                                                                                                                                                                                                                                                                                                                                                                                                                                                                                                               |                                        |
| Completions and hard and soft commitments as compared to the Wiltshire Core Strategy Housing Requirement                                                                                                                                                                                                                                                                                                                                                                                                                                                                                                                                                                                                                                                 | 8                                      |
| Housing completions and hard commitments                                                                                                                                                                                                                                                                                                                                                                                                                                                                                                                                                                                                                                                                                                                 |                                        |
| Table 1A - by housing market area - gross                                                                                                                                                                                                                                                                                                                                                                                                                                                                                                                                                                                                                                                                                                                | 9                                      |
| Table 1B - by housing market area - losses                                                                                                                                                                                                                                                                                                                                                                                                                                                                                                                                                                                                                                                                                                               | 10                                     |
| Table 1C - by housing market area - net                                                                                                                                                                                                                                                                                                                                                                                                                                                                                                                                                                                                                                                                                                                  | 11                                     |
| Table 2A - by community area - gross                                                                                                                                                                                                                                                                                                                                                                                                                                                                                                                                                                                                                                                                                                                     | 12                                     |
| Table 2B - by community area - losses                                                                                                                                                                                                                                                                                                                                                                                                                                                                                                                                                                                                                                                                                                                    | 15                                     |
| Table 2C - by community area - net                                                                                                                                                                                                                                                                                                                                                                                                                                                                                                                                                                                                                                                                                                                       | 18                                     |
|                                                                                                                                                                                                                                                                                                                                                                                                                                                                                                                                                                                                                                                                                                                                                          | 21                                     |
| Table 3A - by principal settlement and market town - gross                                                                                                                                                                                                                                                                                                                                                                                                                                                                                                                                                                                                                                                                                               |                                        |
| Table 3B - by principal settlement and market town - gross  Table 3B - by principal settlement and market town - losses                                                                                                                                                                                                                                                                                                                                                                                                                                                                                                                                                                                                                                  | 24                                     |
|                                                                                                                                                                                                                                                                                                                                                                                                                                                                                                                                                                                                                                                                                                                                                          | 24<br>27                               |
| Table 3B - by principal settlement and market town - losses                                                                                                                                                                                                                                                                                                                                                                                                                                                                                                                                                                                                                                                                                              |                                        |
| Table 3B - by principal settlement and market town - losses  Table 3C - by principal settlement and market town - net  Large sites                                                                                                                                                                                                                                                                                                                                                                                                                                                                                                                                                                                                                       | 27                                     |
| Table 3B - by principal settlement and market town - losses  Table 3C - by principal settlement and market town - net  Large sites  Large sites survey notes  East - large sites tables 4.1 - 4.4 - Devizes, Marlborough, Pewsey and Tidworth  Community Areas  East - site location maps                                                                                                                                                                                                                                                                                                                                                                                                                                                                | 27                                     |
| Table 3B - by principal settlement and market town - losses  Table 3C - by principal settlement and market town - net  Large sites  Large sites survey notes  East - large sites tables 4.1 - 4.4 - Devizes, Marlborough, Pewsey and Tidworth Community Areas                                                                                                                                                                                                                                                                                                                                                                                                                                                                                            | 30                                     |
| Table 3B - by principal settlement and market town - losses  Table 3C - by principal settlement and market town - net  Large sites  Large sites survey notes  East - large sites tables 4.1 - 4.4 - Devizes, Marlborough, Pewsey and Tidworth  Community Areas  East - site location maps  North & West - large sites tables 4.5 - 4.14 - Calne, Chippenham, Corsham, Malmesbury and Royal Wootton Bassett & Cricklade, Bradford on Avon, Melksham, Trowbridge, Warminster                                                                                                                                                                                                                                                                               | 30<br>31<br>35                         |
| Table 3B - by principal settlement and market town - losses  Table 3C - by principal settlement and market town - net  Large sites  Large sites survey notes  East - large sites tables 4.1 - 4.4 - Devizes, Marlborough, Pewsey and Tidworth  Community Areas  East - site location maps  North & West - large sites tables 4.5 - 4.14 - Calne, Chippenham, Corsham, Malmesbury and Royal Wootton Bassett & Cricklade, Bradford on Avon, Melksham, Trowbridge, Warminster and Westbury Community Areas                                                                                                                                                                                                                                                  | 30<br>31<br>35<br>37                   |
| Table 3B - by principal settlement and market town - losses  Table 3C - by principal settlement and market town - net  Large sites  Large sites survey notes  East - large sites tables 4.1 - 4.4 - Devizes, Marlborough, Pewsey and Tidworth  Community Areas  East - site location maps  North & West - large sites tables 4.5 - 4.14 - Calne, Chippenham, Corsham, Malmesbury and Royal Wootton Bassett & Cricklade, Bradford on Avon, Melksham, Trowbridge, Warminster and Westbury Community Areas  North & West - site location maps  South - large sites tables 4.15 - 4.19 - Amesbury, Mere, Salisbury, Wilton                                                                                                                                   | 30<br>31<br>35<br>37<br>43             |
| Table 3B - by principal settlement and market town - losses  Table 3C - by principal settlement and market town - net  Large sites  Large sites survey notes  East - large sites tables 4.1 - 4.4 - Devizes, Marlborough, Pewsey and Tidworth Community Areas  East - site location maps  North & West - large sites tables 4.5 - 4.14 - Calne, Chippenham, Corsham, Malmesbury and Royal Wootton Bassett & Cricklade, Bradford on Avon, Melksham, Trowbridge, Warminster and Westbury Community Areas  North & West - site location maps  South - large sites tables 4.15 - 4.19 - Amesbury, Mere, Salisbury, Wilton and Southern Wiltshire Community Areas                                                                                             | 30<br>31<br>35<br>37<br>43<br>50       |
| Table 3B - by principal settlement and market town - losses  Table 3C - by principal settlement and market town - net  Large sites  Large sites survey notes  East - large sites tables 4.1 - 4.4 - Devizes, Marlborough, Pewsey and Tidworth  Community Areas  East - site location maps  North & West - large sites tables 4.5 - 4.14 - Calne, Chippenham, Corsham, Malmesbury and Royal Wootton Bassett & Cricklade, Bradford on Avon, Melksham, Trowbridge, Warminster and Westbury Community Areas  North & West - site location maps  South - large sites tables 4.15 - 4.19 - Amesbury, Mere, Salisbury, Wilton and Southern Wiltshire Community Areas  South - site location maps                                                                | 30<br>31<br>35<br>37<br>43<br>50<br>53 |
| Table 3B - by principal settlement and market town - losses  Table 3C - by principal settlement and market town - net  Large sites  Large sites  Large sites survey notes  East - large sites tables 4.1 - 4.4 - Devizes, Marlborough, Pewsey and Tidworth Community Areas  East - site location maps  North & West - large sites tables 4.5 - 4.14 - Calne, Chippenham, Corsham, Malmesbury and Royal Wootton Bassett & Cricklade, Bradford on Avon, Melksham, Trowbridge, Warminster and Westbury Community Areas  North & West - site location maps  South - large sites tables 4.15 - 4.19 - Amesbury, Mere, Salisbury, Wilton and Southern Wiltshire Community Areas  South - site location maps  Table 4.20 - replacement dwellings on large sites | 30<br>31<br>35<br>37<br>43<br>50<br>53 |