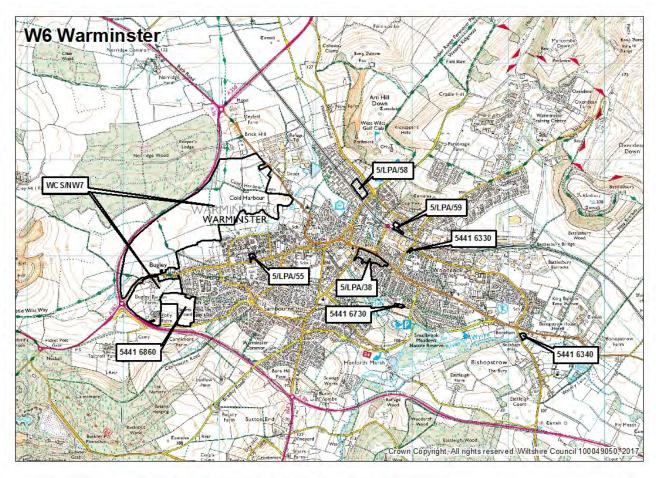

#### Geography

The boundaries of community areas have been established since 2009 and are fundamental to the strategy of the development plan. Data is presented at this level. However, due to the way that the Community Areas have been defined, parts of the continuous urban areas of Salisbury and Trowbridge lie outside their respective community areas. In Tables 4.1 to 4.19 development outside of Trowbridge Community Area but which forms part of the continuous urban area of Trowbridge has been included in the Trowbridge Community Area section. The same applies to Salisbury and will apply to Chippenham where these circumstances occur.