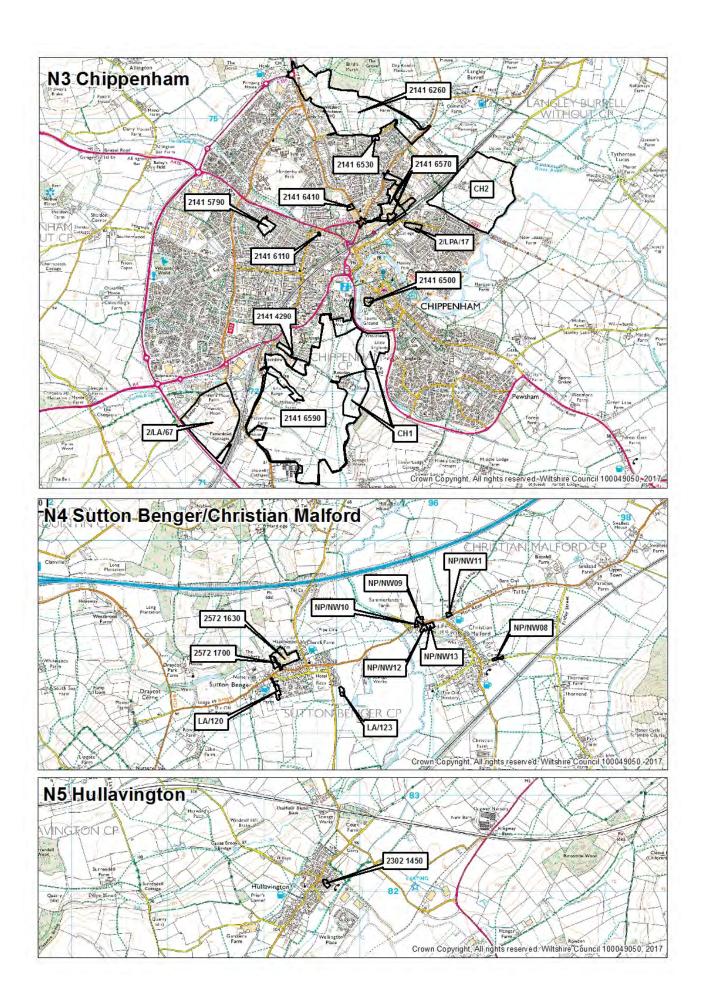

#### Introduction and commentary

| Map of Wiltshire – housing market areas                                                                                                                                                                                                                                                                                                                                                                                                                                                                                                                                                                                                                                                                                                                  | 3                                      |
|----------------------------------------------------------------------------------------------------------------------------------------------------------------------------------------------------------------------------------------------------------------------------------------------------------------------------------------------------------------------------------------------------------------------------------------------------------------------------------------------------------------------------------------------------------------------------------------------------------------------------------------------------------------------------------------------------------------------------------------------------------|----------------------------------------|
| Map of community areas                                                                                                                                                                                                                                                                                                                                                                                                                                                                                                                                                                                                                                                                                                                                   | 4                                      |
| Introduction                                                                                                                                                                                                                                                                                                                                                                                                                                                                                                                                                                                                                                                                                                                                             | 5                                      |
| Commentary                                                                                                                                                                                                                                                                                                                                                                                                                                                                                                                                                                                                                                                                                                                                               | 7                                      |
| Provisions                                                                                                                                                                                                                                                                                                                                                                                                                                                                                                                                                                                                                                                                                                                                               |                                        |
| Completions and hard and soft commitments as compared to the Wiltshire Core Strategy Housing Requirement                                                                                                                                                                                                                                                                                                                                                                                                                                                                                                                                                                                                                                                 | 8                                      |
| Housing completions and hard commitments                                                                                                                                                                                                                                                                                                                                                                                                                                                                                                                                                                                                                                                                                                                 |                                        |
| Table 1A - by housing market area - gross                                                                                                                                                                                                                                                                                                                                                                                                                                                                                                                                                                                                                                                                                                                | 9                                      |
| Table 1B - by housing market area - losses                                                                                                                                                                                                                                                                                                                                                                                                                                                                                                                                                                                                                                                                                                               | 10                                     |
| Table 1C - by housing market area - net                                                                                                                                                                                                                                                                                                                                                                                                                                                                                                                                                                                                                                                                                                                  | 11                                     |
| Table 2A - by community area - gross                                                                                                                                                                                                                                                                                                                                                                                                                                                                                                                                                                                                                                                                                                                     | 12                                     |
| Table 2B - by community area - losses                                                                                                                                                                                                                                                                                                                                                                                                                                                                                                                                                                                                                                                                                                                    | 15                                     |
| Table 2C - by community area - net                                                                                                                                                                                                                                                                                                                                                                                                                                                                                                                                                                                                                                                                                                                       | 18                                     |
|                                                                                                                                                                                                                                                                                                                                                                                                                                                                                                                                                                                                                                                                                                                                                          | 21                                     |
| Table 3A - by principal settlement and market town - gross                                                                                                                                                                                                                                                                                                                                                                                                                                                                                                                                                                                                                                                                                               |                                        |
| Table 3B - by principal settlement and market town - gross  Table 3B - by principal settlement and market town - losses                                                                                                                                                                                                                                                                                                                                                                                                                                                                                                                                                                                                                                  | 24                                     |
|                                                                                                                                                                                                                                                                                                                                                                                                                                                                                                                                                                                                                                                                                                                                                          | 24<br>27                               |
| Table 3B - by principal settlement and market town - losses                                                                                                                                                                                                                                                                                                                                                                                                                                                                                                                                                                                                                                                                                              |                                        |
| Table 3B - by principal settlement and market town - losses  Table 3C - by principal settlement and market town - net  Large sites                                                                                                                                                                                                                                                                                                                                                                                                                                                                                                                                                                                                                       | 27                                     |
| Table 3B - by principal settlement and market town - losses  Table 3C - by principal settlement and market town - net  Large sites  Large sites survey notes  East - large sites tables 4.1 - 4.4 - Devizes, Marlborough, Pewsey and Tidworth  Community Areas  East - site location maps                                                                                                                                                                                                                                                                                                                                                                                                                                                                | 27                                     |
| Table 3B - by principal settlement and market town - losses  Table 3C - by principal settlement and market town - net  Large sites  Large sites survey notes  East - large sites tables 4.1 - 4.4 - Devizes, Marlborough, Pewsey and Tidworth Community Areas                                                                                                                                                                                                                                                                                                                                                                                                                                                                                            | 30                                     |
| Table 3B - by principal settlement and market town - losses  Table 3C - by principal settlement and market town - net  Large sites  Large sites survey notes  East - large sites tables 4.1 - 4.4 - Devizes, Marlborough, Pewsey and Tidworth  Community Areas  East - site location maps  North & West - large sites tables 4.5 - 4.14 - Calne, Chippenham, Corsham, Malmesbury and Royal Wootton Bassett & Cricklade, Bradford on Avon, Melksham, Trowbridge, Warminster                                                                                                                                                                                                                                                                               | 30<br>31<br>35                         |
| Table 3B - by principal settlement and market town - losses  Table 3C - by principal settlement and market town - net  Large sites  Large sites survey notes  East - large sites tables 4.1 - 4.4 - Devizes, Marlborough, Pewsey and Tidworth  Community Areas  East - site location maps  North & West - large sites tables 4.5 - 4.14 - Calne, Chippenham, Corsham, Malmesbury and Royal Wootton Bassett & Cricklade, Bradford on Avon, Melksham, Trowbridge, Warminster and Westbury Community Areas                                                                                                                                                                                                                                                  | 30<br>31<br>35<br>37                   |
| Table 3B - by principal settlement and market town - losses  Table 3C - by principal settlement and market town - net  Large sites  Large sites survey notes  East - large sites tables 4.1 - 4.4 - Devizes, Marlborough, Pewsey and Tidworth  Community Areas  East - site location maps  North & West - large sites tables 4.5 - 4.14 - Calne, Chippenham, Corsham, Malmesbury and Royal Wootton Bassett & Cricklade, Bradford on Avon, Melksham, Trowbridge, Warminster and Westbury Community Areas  North & West - site location maps  South - large sites tables 4.15 - 4.19 - Amesbury, Mere, Salisbury, Wilton                                                                                                                                   | 30<br>31<br>35<br>37<br>43             |
| Table 3B - by principal settlement and market town - losses  Table 3C - by principal settlement and market town - net  Large sites  Large sites survey notes  East - large sites tables 4.1 - 4.4 - Devizes, Marlborough, Pewsey and Tidworth Community Areas  East - site location maps  North & West - large sites tables 4.5 - 4.14 - Calne, Chippenham, Corsham, Malmesbury and Royal Wootton Bassett & Cricklade, Bradford on Avon, Melksham, Trowbridge, Warminster and Westbury Community Areas  North & West - site location maps  South - large sites tables 4.15 - 4.19 - Amesbury, Mere, Salisbury, Wilton and Southern Wiltshire Community Areas                                                                                             | 30<br>31<br>35<br>37<br>43<br>50       |
| Table 3B - by principal settlement and market town - losses  Table 3C - by principal settlement and market town - net  Large sites  Large sites survey notes  East - large sites tables 4.1 - 4.4 - Devizes, Marlborough, Pewsey and Tidworth  Community Areas  East - site location maps  North & West - large sites tables 4.5 - 4.14 - Calne, Chippenham, Corsham, Malmesbury and Royal Wootton Bassett & Cricklade, Bradford on Avon, Melksham, Trowbridge, Warminster and Westbury Community Areas  North & West - site location maps  South - large sites tables 4.15 - 4.19 - Amesbury, Mere, Salisbury, Wilton and Southern Wiltshire Community Areas  South - site location maps                                                                | 30<br>31<br>35<br>37<br>43<br>50<br>53 |
| Table 3B - by principal settlement and market town - losses  Table 3C - by principal settlement and market town - net  Large sites  Large sites  Large sites survey notes  East - large sites tables 4.1 - 4.4 - Devizes, Marlborough, Pewsey and Tidworth Community Areas  East - site location maps  North & West - large sites tables 4.5 - 4.14 - Calne, Chippenham, Corsham, Malmesbury and Royal Wootton Bassett & Cricklade, Bradford on Avon, Melksham, Trowbridge, Warminster and Westbury Community Areas  North & West - site location maps  South - large sites tables 4.15 - 4.19 - Amesbury, Mere, Salisbury, Wilton and Southern Wiltshire Community Areas  South - site location maps  Table 4.20 - replacement dwellings on large sites | 30<br>31<br>35<br>37<br>43<br>50<br>53 |