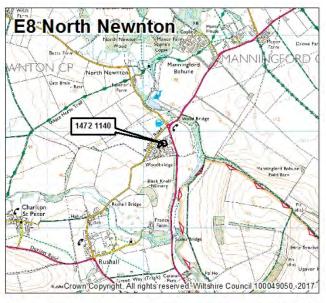

| rch 2016                                                |
| 1481 1710 Land at Zouch Manor Taylor Wimpey 13.0397 Det. 3.77 100 26.5 100 0 0 Completed since Manual Manua | rch 2016                                                |

## East - site location maps

















North & West - large sites tables 4.5 - 4.14 - Calne, Chippenham, Corsham, Malmesbury, Royal Wootton Bassett & Cricklade, Bradford on Avon, Melksham, Trowbridge, Warminster and Westbury Community Areas

| Table 4.5 : C | alne Community Area                               |                             |             |            |               |         |         |            |                 |      |                                                                                    |
|---------------|---------------------------------------------------|-----------------------------|-------------|------------|---------------|---------|---------|------------|-----------------|------|------------------------------------------------------------------------------------|
| Ref. no