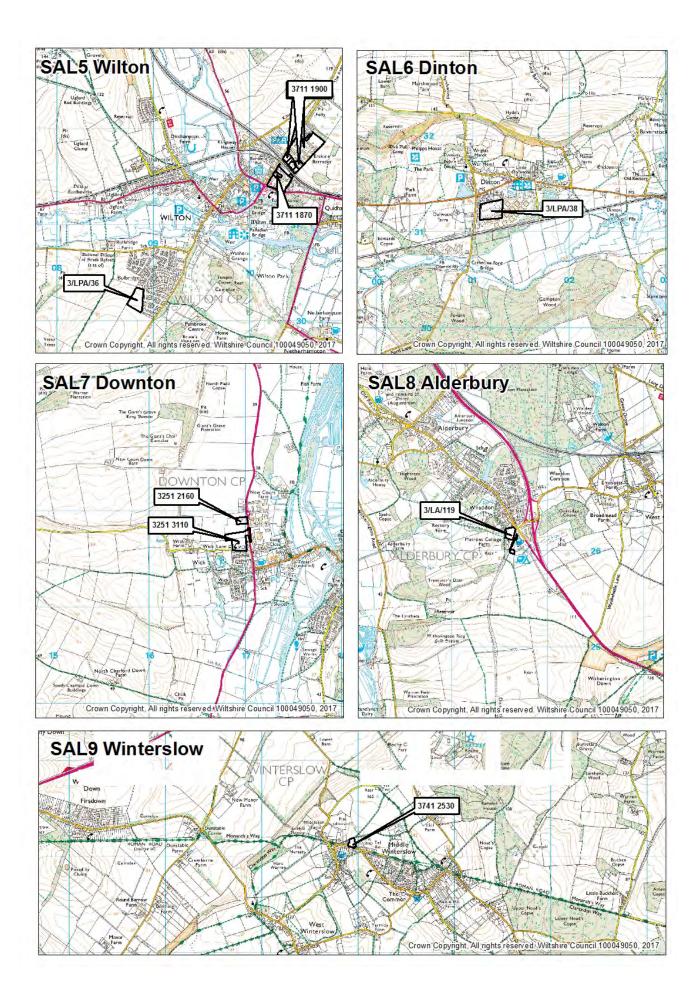

**Tables 4.1 – 4.19** give details of all large sites (sites of 10 or more dwellings) with planning permission for Wiltshire. The site details within these tables provide the **gross** figures. The large site tables also show soft commitments (local plan allocations and sites subject to completion of a section 106).