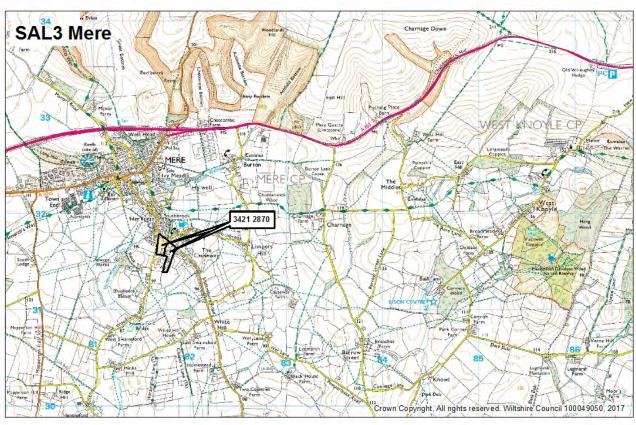

**Tables 4.1 – 4.19** give details of all large sites (sites of 10 or more dwellings) with planning permission for Wiltshire. The site details within these tables provide the **gross** figures. The large site tables also show soft commitments (local plan allocations and sites subject to completion of a section 106).