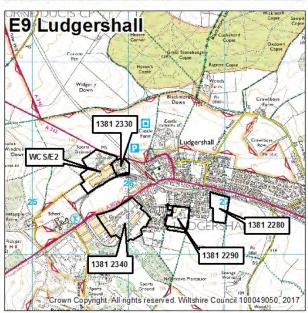

| rch 2016                                                |
| 1481 1710 Land at Zouch Manor Taylor Wimpey 13.0397 Det. 3.77 100 26.5 100 0 0 Completed since Manual Manua | rch 2016                                                |

## East - site location maps

















North & West - large sites tables 4.5 - 4.14 - Calne, Chippenham, Corsham, Malmesbury, Royal Wootton Bassett & Cricklade, Bradford on Avon, Melksham, Trowbridge, Warminster and Westbury Community Areas

| Table 4.5 : C | alne Community Area                               |                             |             |            |               |         |         |            |                 |      |                                                                                    |
|---------------|---------------------------------------------------|-----------------------------|-------------|------------|---------------|---------|---------|------------|-----------------|------|------------------------------------------------------------------------------------|
| Ref. no