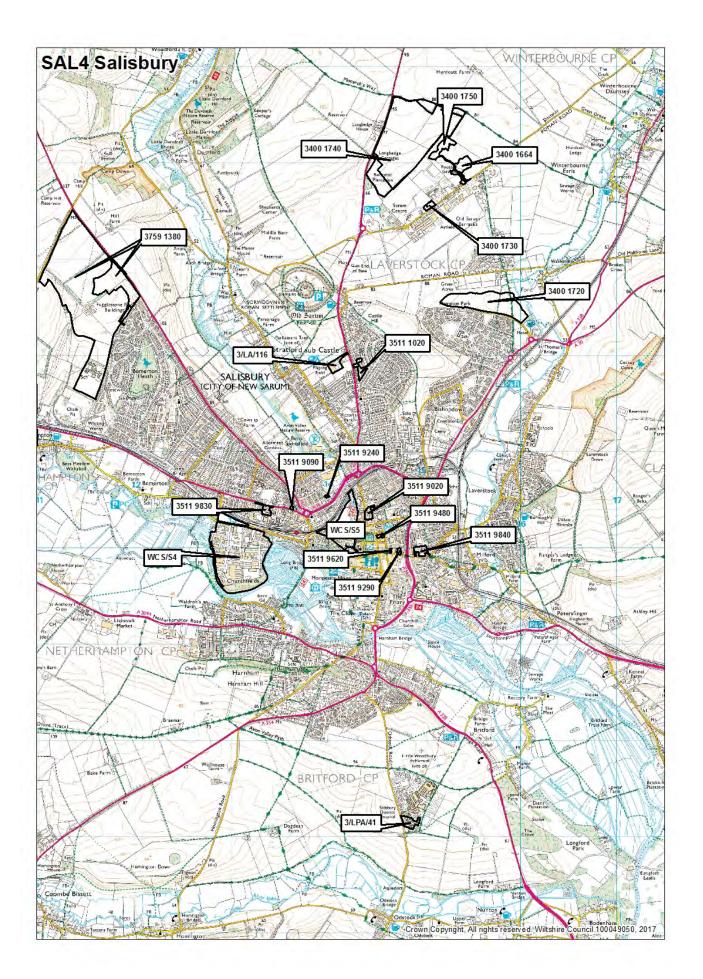

**Tables 4.1 – 4.19** give details of all large sites (sites of 10 or more dwellings) with planning permission for Wiltshire. The site details within these tables provide the **gross** figures. The large site tables also show soft commitments (local plan allocations and sites subject to completion of a section 106).