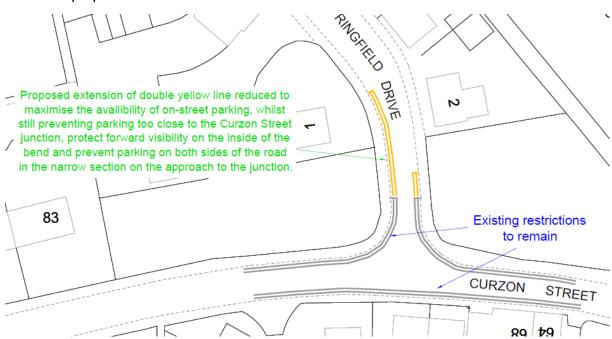

#### **Springfield Drive**

#### Amended proposal

Further to the comments received during the consultation it is recommended to reduce the extent of the proposals. The proposal can be reduced to maximise the availability of onstreet parking, whilst still preventing parking too close to the Curzon Street junction, protect forward visibility on the inside of the bend and prevent parking on both sides of the road in the narrow section on the approach to the junction.