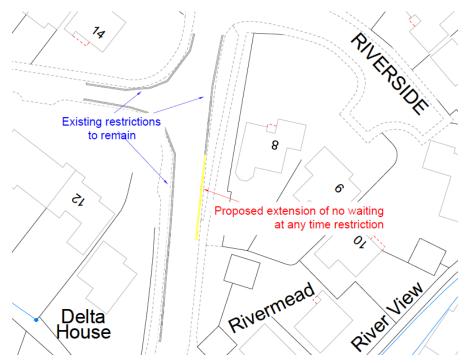

reet                  | Implement as Advertised                             |
| Springfield Drive              | Implement Proposal with Amendments See detail below |
| Stockley Lane                  | Proposal NOT to be implemented                      |

#### **Springfield Drive**

#### Original proposal



#### Amended proposal



Further to the comments received during the consultation it is recommended to reduce the extent of the proposals. The proposal can be reduced to maximise the availability of onstreet parking, whilst still preventing parking too close to the Curzon Street junction, protect forward visibility on the inside of the bend and prevent parking on both sides of the road in the narrow section on the approach to the junction.

## **Stockley Lane**

## Original Proposal



### Amended Proposal



Recommendation following comments received is not to implement the proposed extension.