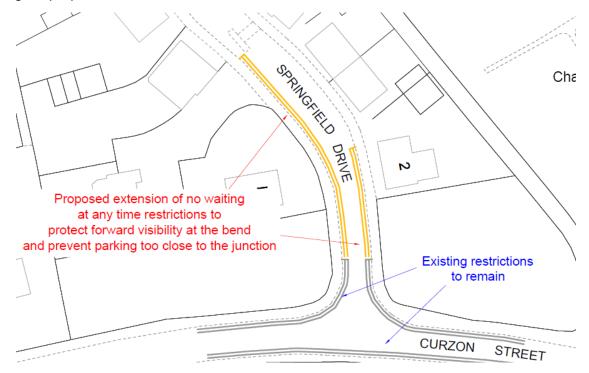

|
|--------------------------------|-----------------------------------------------------|
| Church Street                  | Implement as Advertised                             |
| Guthrie Close / Porte Marsh Rd | Implement as Advertised                             |
| Lake View                      | Implement as Advertised                             |
| Luckett Way / William Street   | Implement as Advertised                             |
| Silver Street                  | Implement as Advertised                             |
| Springfield Drive              | Implement Proposal with Amendments See detail below |
| Stockley Lane                  | Proposal NOT to be implemented                      |

#### **Springfield Drive**

#### Original proposal



#### Amended proposal



Further to the comments received during the consultation it is recommended to reduce the extent of the proposals. The proposal can be reduced to maximise the availability of onstreet parking, whilst still preventing parking too close to the Curzon Street junction, protect forward visibility on the inside of the bend and prevent parking on both sides of the road in the narrow section on the approach to the junction.

## **Stockley Lane**

## Original Proposal



### Amended Proposal



Recommendation following comments received is not to implement the proposed extension.