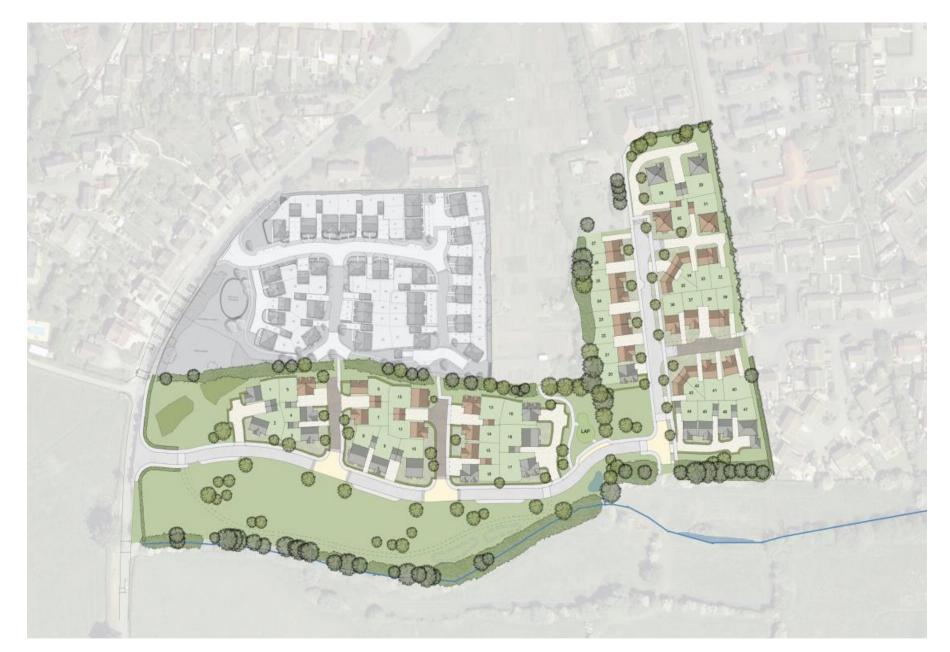

# Strategic Planning Committee

1st December 2021

#### 7a) 21/01155/OUT - Land at Restrop Road, Purton, Swindon, Wiltshire, SN5 4BP

Outline planning permission for up to 47 dwellings with associated landscaping and vehicular and pedestrian accesses off Restrop Road (all matters reserved except means of vehicular access).

**Recommendation: Approve with Conditions & S106** 





## Site Location Plan

Aerial Photography

### Visual Assessment Reference Plan





VEWPOINT: 1 LOOKING EAST TOWARDS THE SITE FROM THE PAVEMENT ALONG RESTROP ROAD.





VIEWPOINT: 2 LOOKING NORTH-EAST TOWARDS THE SITE FROM PROW PURTEZ.



SI R



VEWPOINT: 3 LOOKING NORTH TOWARDS PURTON FROM WHERE PROW PURTIO INTERSECTS RESTROP ROAD.

CLOW













# Illustrative Masterplan



## Parameters Plan



## Access Arrangement



## Access Arrangement with Traffic Calming



#### 7b) 20/08341/OUT - Land South West of Park Road, Malmesbury, Wiltshire

Outline Planning Application (with all matters except access reserved) for up to 26 Dwellings, Public Open Space, Landscaping and Associated Engineering Works **Recommendation: Approve with Conditions & S106** 





### Site Location Plan

Aerial Photography







## Illustrative Site Layout



## **Access Arrangements**



## **Emergency Access Arrangement**



# Preliminary Drainage Strategy





# **Strategic Planning Committee**

1st December 2021