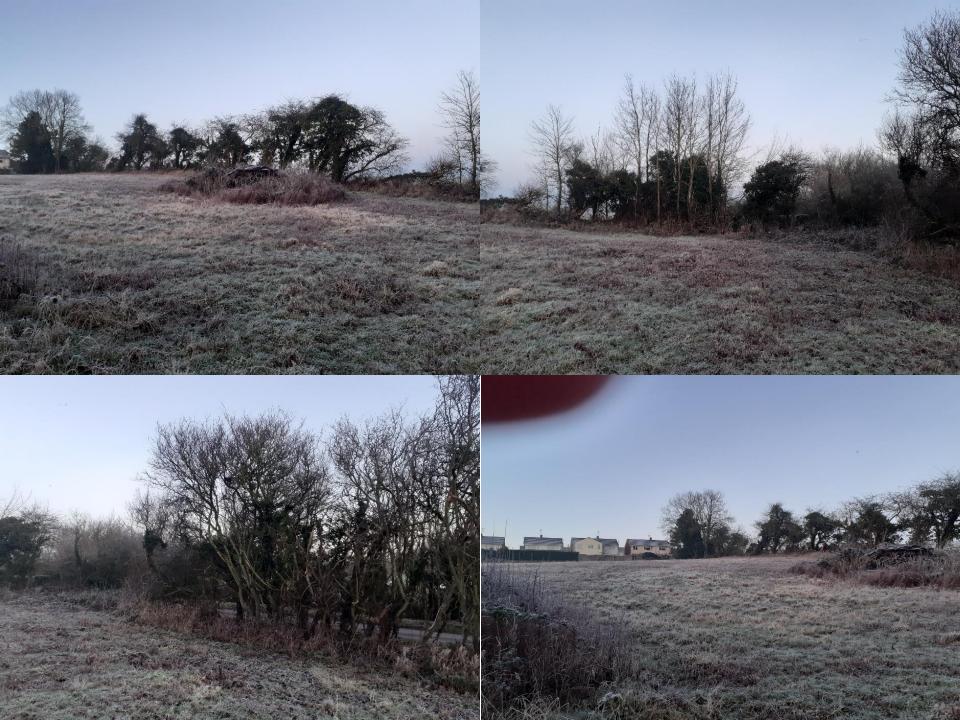

#### 7b) 20/08341/OUT - Land South West of Park Road, Malmesbury, Wiltshire

Outline Planning Application (with all matters except access reserved) for up to 26 Dwellings, Public Open Space, Landscaping and Associated Engineering Works **Recommendation: Approve with Conditions & S106** 

### Site Location Plan

Aerial Photography