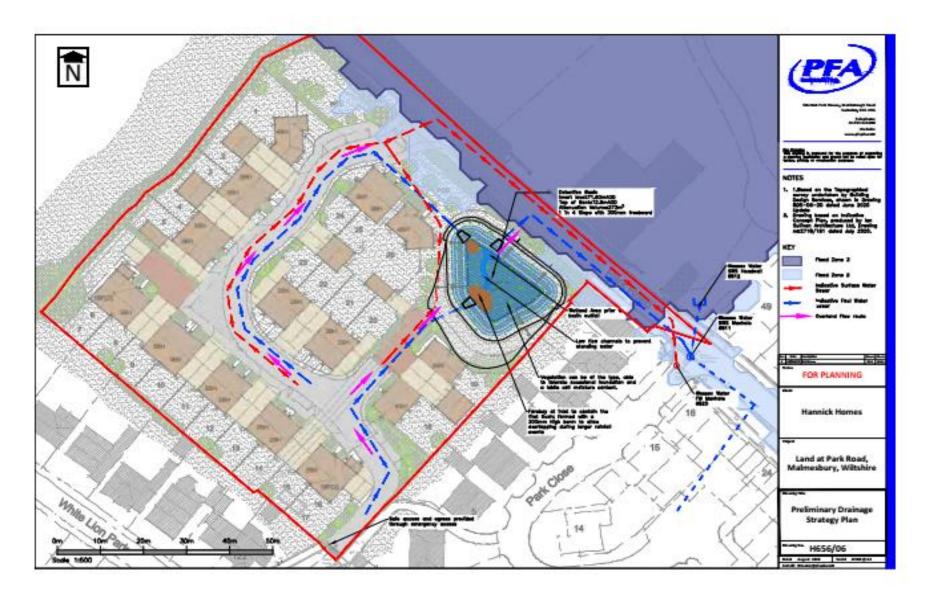

TROP ROAD.





VIEWPOINT: 2 LOOKING NORTH-EAST TOWARDS THE SITE FROM PROW PURTEZ.



SI R



VEWPOINT: 3 LOOKING NORTH TOWARDS PURTON FROM WHERE PROW PURTIO INTERSECTS RESTROP ROAD.

CLOW













# Illustrative Masterplan



## Parameters Plan



## Access Arrangement



## Access Arrangement with Traffic Calming



#### 7b) 20/08341/OUT - Land South West of Park Road, Malmesbury, Wiltshire

Outline Planning Application (with all matters except access reserved) for up to 26 Dwellings, Public Open Space, Landscaping and Associated Engineering Works **Recommendation: Approve with Conditions & S106** 





### Site Location Plan

Aerial Photography







## Illustrative Site Layout



## **Access Arrangements**



## **Emergency Access Arrangement**



# Preliminary Drainage Strategy





# **Strategic Planning Committee**

1st December 2021