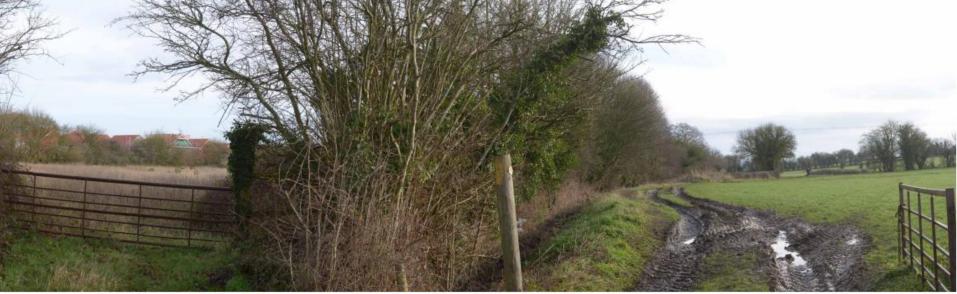

### Visual Assessment Reference Plan

VEWPOINT: 1 LOOKING EAST TOWARDS THE SITE FROM THE PAVEMENT ALONG RESTROP ROAD.

VIEWPOINT: 2 LOOKING NORTH-EAST TOWARDS THE SITE FROM PROW PURTEZ.

SI R

VEWPOINT: 3 LOOKING NORTH TOWARDS PURTON FROM WHERE PROW PURTIO INTERSECTS RESTROP ROAD.