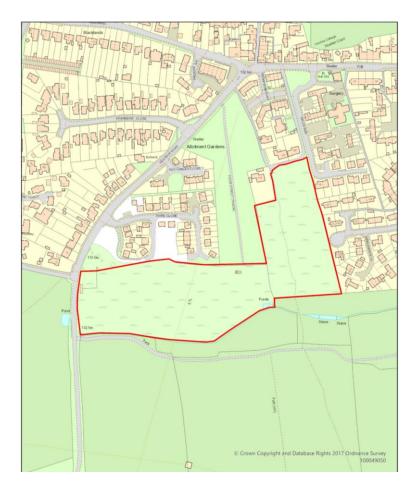

# Strategic Planning Committee

1st December 2021

#### 7a) 21/01155/OUT - Land at Restrop Road, Purton, Swindon, Wiltshire, SN5 4BP

Outline planning permission for up to 47 dwellings with associated landscaping and vehicular and pedestrian accesses off Restrop Road (all matters reserved except means of vehicular access).

**Recommendation: Approve with Conditions & S106** 





## Site Location Plan

Aerial Photography

### Visual Assessment Reference Plan





VEWPOINT: 1 LOOKING EAST TOWARDS THE SITE FROM THE PAVEMENT ALONG RESTROP ROAD.





VIEWPOINT: 2 LOOKING NORTH-EAST TOWARDS THE SITE FROM PROW PURTEZ.



SI R



VEWPOINT: 3 LOOKING NORTH TOWARDS PURTON FROM WHERE PROW PURTIO INTERSECTS RESTROP ROAD.

CLOW













# Illustrative Masterplan



## Parameters Plan



## Access Arrangement



## Access Arrangement with Traffic Calming



#### 7b) 20/08341/OUT - Land South West of Park Road, Malmesbury, Wiltshire

Outline Planning Application (with all matters except access reserved) for up to 26 Dwellings, Public Open Space, Landscaping and Associated Engineering Works **Recommendation: Approve with Conditions & S106** 





### Site Location Plan

A