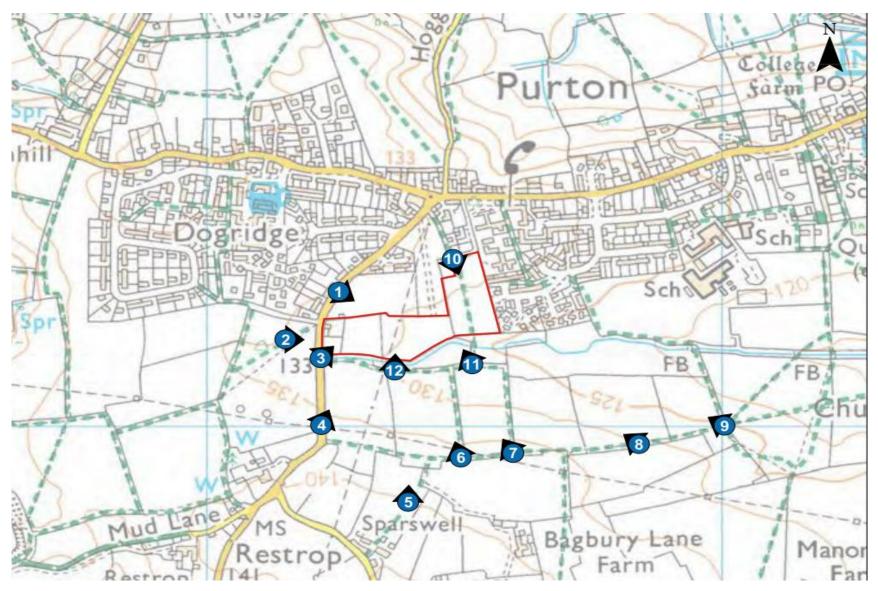

### Visual Assessment Reference Plan

VEWPOINT: 1 LOOKING EAST TOWARDS THE SITE FROM THE PAVEMENT ALONG RESTROP ROAD.

VIEWPOINT: 2 LOOKING NORTH-EAST TOWARDS THE SITE FROM PROW PURTEZ.

SI R

VEWPOINT: 3 LOOKING NORTH TOWARDS PURTON FROM WHERE PROW PURTIO INTERSECTS RESTROP ROAD.