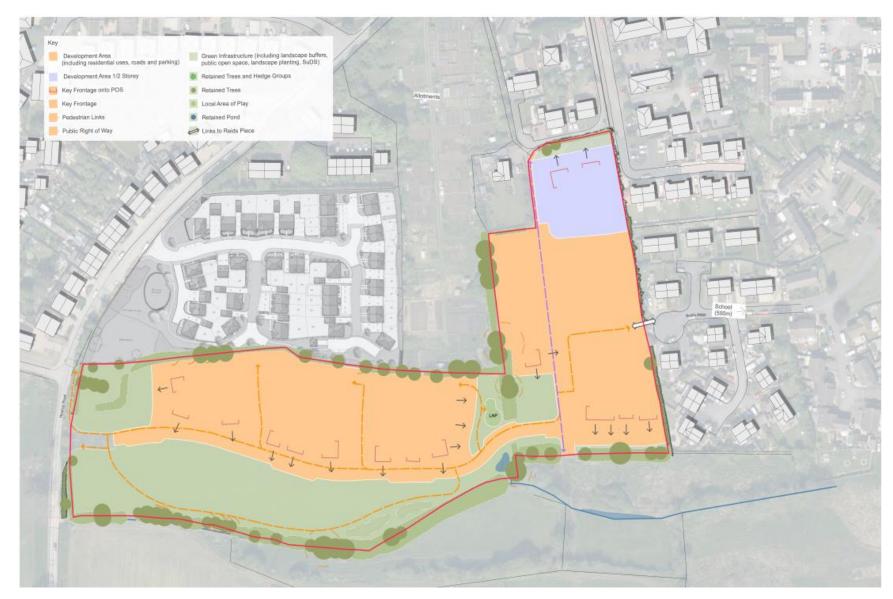

# Strategic Planning Committee

1st December 2021

#### 7a) 21/01155/OUT - Land at Restrop Road, Purton, Swindon, Wiltshire, SN5 4BP

Outline planning permission for up to 47 dwellings with associated landscaping and vehicular and pedestrian accesses off Restrop Road (all matters reserved except means of vehicular access).

**Recommendation: Approve with Conditions & S106** 





## Site Location Plan

Aerial Photography

### Visual Assessment Reference Plan





VEWPOINT: 1 LOOKING EAST TOWARDS THE SITE FROM THE PAVEMENT ALONG RESTROP ROAD.





VIEWPOINT: 2 LOOKING NORTH-EAST TOWARDS THE SITE FROM PROW PURTEZ.



SI R



VEWPOINT: 3 LOOKING NORTH TOWARDS PURTON FROM WHERE PROW PURTIO INTERSECTS RESTROP ROAD.

CLOW













# Illustrative Masterplan



## Parameters Plan



## Access Arrangement



## Access Arrangement with Traffic Calming



#### 7b) 20/08341/OUT - Land South West of Park Road, Malmesbury, Wiltshire

Outline Planning Application (with all matters except access reserved) for up to 26 Dwellings, Public Open Space, Landscaping and Associated Engineering Works **Recommendation: Approve with Conditions & S106** 





### Site Location Plan

Aerial Photography







## Illustrative Site Layout



## **Access Arrangements**



## **Emergency Access Arrangement**



# Preliminary Drainage Strategy





# **Strategic Planning Committee**

1st December 2021