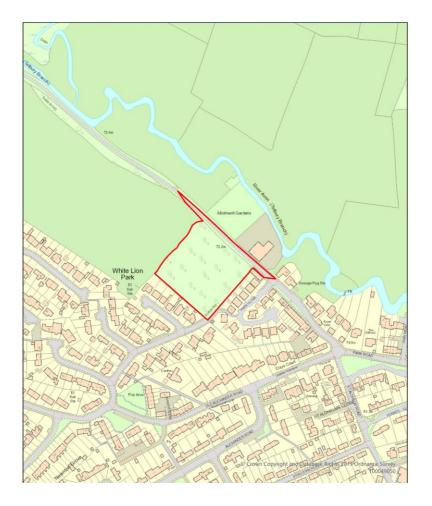

e with Conditions & S106** 





## Site Location Plan

Aerial Photography

### Visual Assessment Reference Plan





VEWPOINT: 1 LOOKING EAST TOWARDS THE SITE FROM THE PAVEMENT ALONG RESTROP ROAD.





VIEWPOINT: 2 LOOKING NORTH-EAST TOWARDS THE SITE FROM PROW PURTEZ.



SI R



VEWPOINT: 3 LOOKING NORTH TOWARDS PURTON FROM WHERE PROW PURTIO INTERSECTS RESTROP ROAD.

CLOW













# Illustrative Masterplan



## Parameters Plan



## Access Arrangement



## Access Arrangement with Traffic Calming



#### 7b) 20/08341/OUT - Land South West of Park Road, Malmesbury, Wiltshire

Outline Planning Application (with all matters except access reserved) for up to 26 Dwellings, Public Open Space, Landscaping and Associated Engineering Works **Recommendation: Approve with Conditions & S106** 





### Site Location Plan

Aerial Photography







## Illustrative Site Layout



## **Access Arrangements**



## **Emergency Access Arrangement**



# Preliminary Drainage Strategy





# **Strategic Planning Committee**

1st December 2021