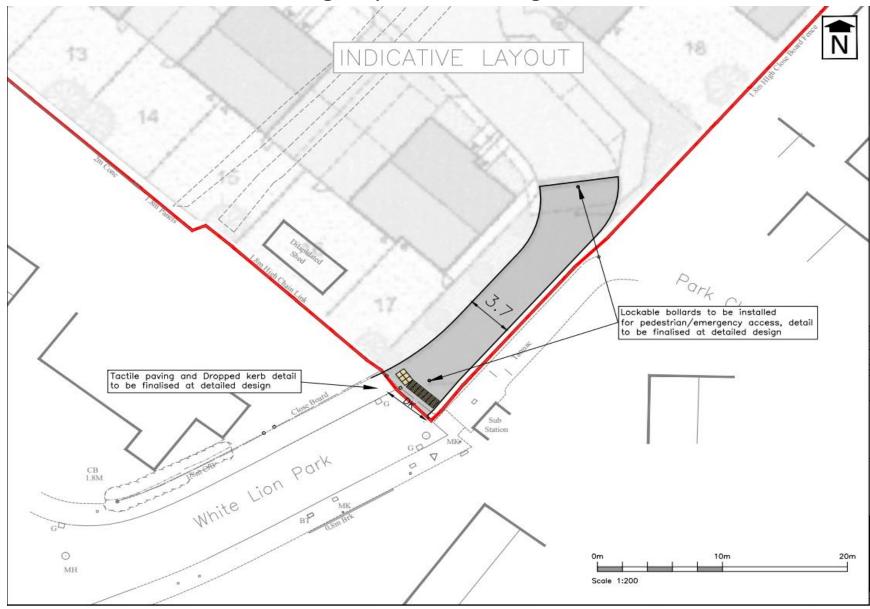

HE SITE FROM THE PAVEMENT ALONG RESTROP ROAD.





VIEWPOINT: 2 LOOKING NORTH-EAST TOWARDS THE SITE FROM PROW PURTEZ.



SI R



VEWPOINT: 3 LOOKING NORTH TOWARDS PURTON FROM WHERE PROW PURTIO INTERSECTS RESTROP ROAD.

CLOW













# Illustrative Masterplan



## Parameters Plan



## Access Arrangement



## Access Arrangement with Traffic Calming



#### 7b) 20/08341/OUT - Land South West of Park Road, Malmesbury, Wiltshire

Outline Planning Application (with all matters except access reserved) for up to 26 Dwellings, Public Open Space, Landscaping and Associated Engineering Works **Recommendation: Approve with Conditions & S106** 





### Site Location Plan

Aerial Photography







## Illustrative Site Layout



## **Access Arrangements**



## **Emergency Access Arrangement**



# Preliminary Drainage Strategy





# **Strategic Planning Committee**

1st December 2021