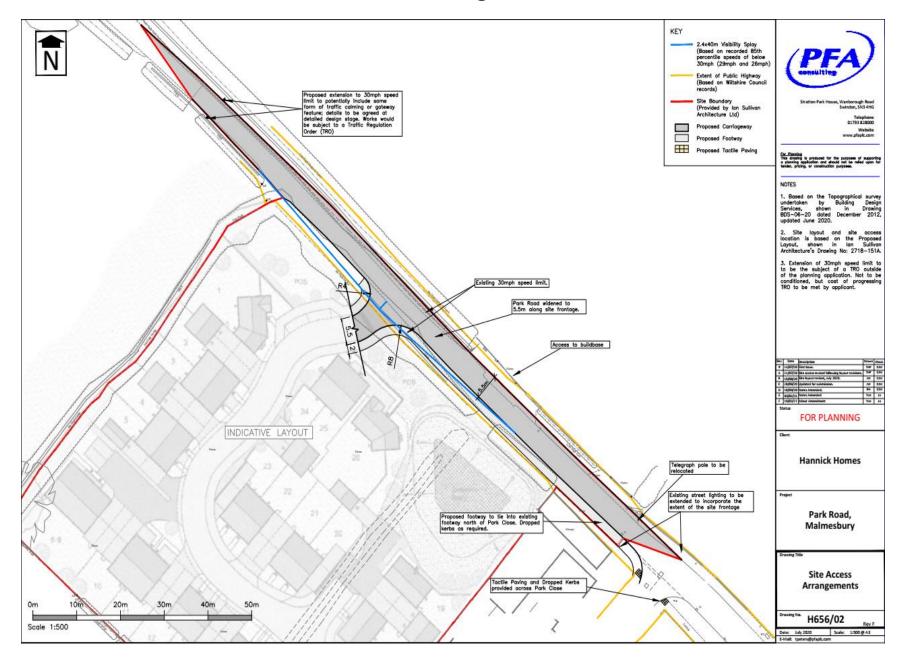

VEWPOINT: 1 LOOKING EAST TOWARDS THE SITE FROM THE PAVEMENT ALONG RESTROP ROAD.





VIEWPOINT: 2 LOOKING NORTH-EAST TOWARDS THE SITE FROM PROW PURTEZ.



SI R



VEWPOINT: 3 LOOKING NORTH TOWARDS PURTON FROM WHERE PROW PURTIO INTERSECTS RESTROP ROAD.

CLOW













# Illustrative Masterplan



## Parameters Plan



## Access Arrangement



## Access Arrangement with Traffic Calming



#### 7b) 20/08341/OUT - Land South West of Park Road, Malmesbury, Wiltshire

Outline Planning Application (with all matters except access reserved) for up to 26 Dwellings, Public Open Space, Landscaping and Associated Engineering Works **Recommendation: Approve with Conditions & S106** 





### Site Location Plan

Aerial Photography







## Illustrative Site Layout



## **Access Arrangements**



## **Emergency Access Arrangement**



# Preliminary Drainage Strategy





# **Strategic Planning Committee**

1st December 2021