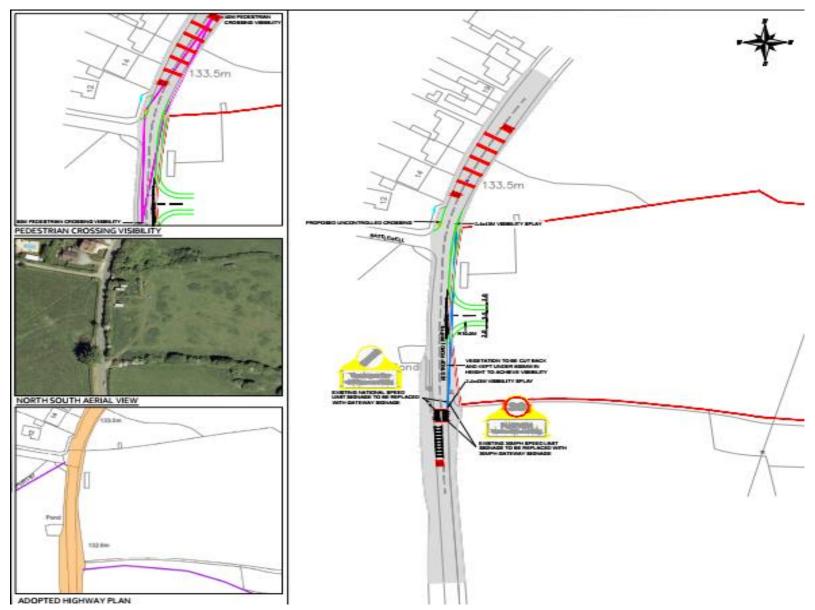

21/01155/OUT - Land at Restrop Road, Purton, Swindon, Wiltshire, SN5 4BP

Outline planning permission for up to 47 dwellings with associated landscaping and vehicular and pedestrian accesses off Restrop Road (all matters reserved except means of vehicular access).

**Recommendation: Approve with Conditions & S106** 





## Site Location Plan

Aerial Photography

### Visual Assessment Reference Plan





VEWPOINT: 1 LOOKING EAST TOWARDS THE SITE FROM THE PAVEMENT ALONG RESTROP ROAD.





VIEWPOINT: 2 LOOKING NORTH-EAST TOWARDS THE SITE FROM PROW PURTEZ.



SI R



VEWPOINT: 3 LOOKING NORTH TOWARDS PURTON FROM WHERE PROW PURTIO INTERSECTS RESTROP ROAD.

CLOW













# Illustrative Masterplan



## Parameters Plan



## Access Arrangement



## Access Arrangement with Traffic Calming



#### 7b) 20/08341/OUT - Land South West of Park Road, Malmesbury, Wiltshire

Outline Planning Application (with all matters except access reserved) for up to 26 Dwellings, Public Open Space, Landscaping and Associated Engineering Works **Recommendation: Approve with Conditions & S106** 





### Site Location Plan

Aerial Photography







## Illustrative Site Layout



## **Access Arrangements**



## **Emergency Access Arrangement**



# Preliminary Drainage Strategy





# **Strategic Planning Committee**

1st December 2021