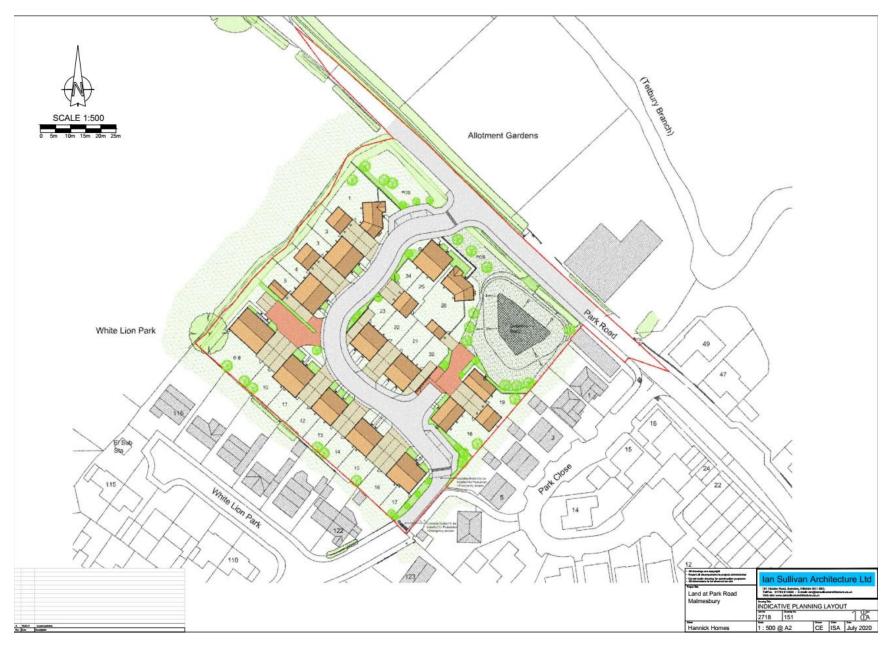

ual Assessment Reference Plan





VEWPOINT: 1 LOOKING EAST TOWARDS THE SITE FROM THE PAVEMENT ALONG RESTROP ROAD.





VIEWPOINT: 2 LOOKING NORTH-EAST TOWARDS THE SITE FROM PROW PURTEZ.



SI R



VEWPOINT: 3 LOOKING NORTH TOWARDS PURTON FROM WHERE PROW PURTIO INTERSECTS RESTROP ROAD.

CLOW













# Illustrative Masterplan



## Parameters Plan



## Access Arrangement



## Access Arrangement with Traffic Calming



#### 7b) 20/08341/OUT - Land South West of Park Road, Malmesbury, Wiltshire

Outline Planning Application (with all matters except access reserved) for up to 26 Dwellings, Public Open Space, Landscaping and Associated Engineering Works **Recommendation: Approve with Conditions & S106** 





### Site Location Plan

Aerial Photography







## Illustrative Site Layout



## **Access Arrangements**



## **Emergency Access Arrangement**



# Preliminary Drainage Strategy





# **Strategic Planning Committee**

1st December 2021