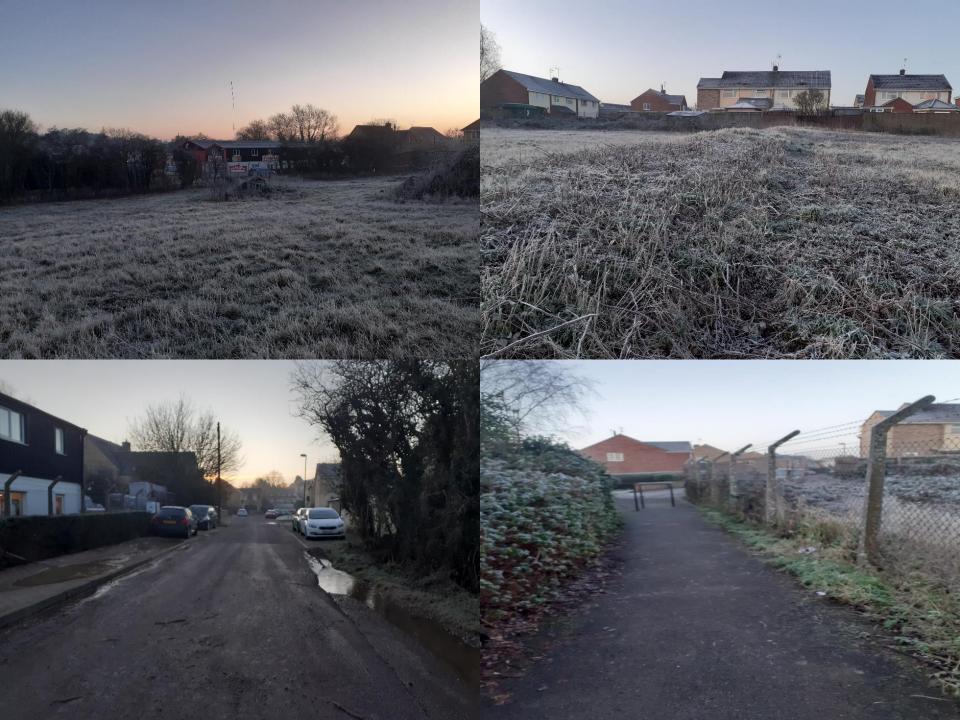

#### 7b) 20/08341/OUT - Land South West of Park Road, Malmesbury, Wiltshire

Outline Planning Application (with all matters except access reserved) for up to 26 Dwellings, Public Open Space, Landscaping and Associated Engineering Works **Recommendation: Approve with Conditions & S106** 

### Site Location Plan

Aerial Photography