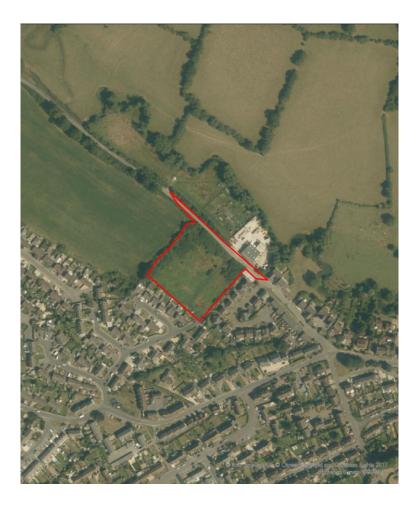

with Conditions & S106** 





## Site Location Plan

Aerial Photography

### Visual Assessment Reference Plan





VEWPOINT: 1 LOOKING EAST TOWARDS THE SITE FROM THE PAVEMENT ALONG RESTROP ROAD.





VIEWPOINT: 2 LOOKING NORTH-EAST TOWARDS THE SITE FROM PROW PURTEZ.



SI R



VEWPOINT: 3 LOOKING NORTH TOWARDS PURTON FROM WHERE PROW PURTIO INTERSECTS RESTROP ROAD.

CLOW













# Illustrative Masterplan



## Parameters Plan



## Access Arrangement



## Access Arrangement with Traffic Calming



#### 7b) 20/08341/OUT - Land South West of Park Road, Malmesbury, Wiltshire

Outline Planning Application (with all matters except access reserved) for up to 26 Dwellings, Public Open Space, Landscaping and Associated Engineering Works **Recommendation: Approve with Conditions & S106** 





### Site Location Plan

Aerial Photography







## Illustrative Site Layout



## **Access Arrangements**



## **Emergency Access Arrangement**



# Preliminary Drainage Strategy





# **Strategic Planning Committee**

1st December 2021