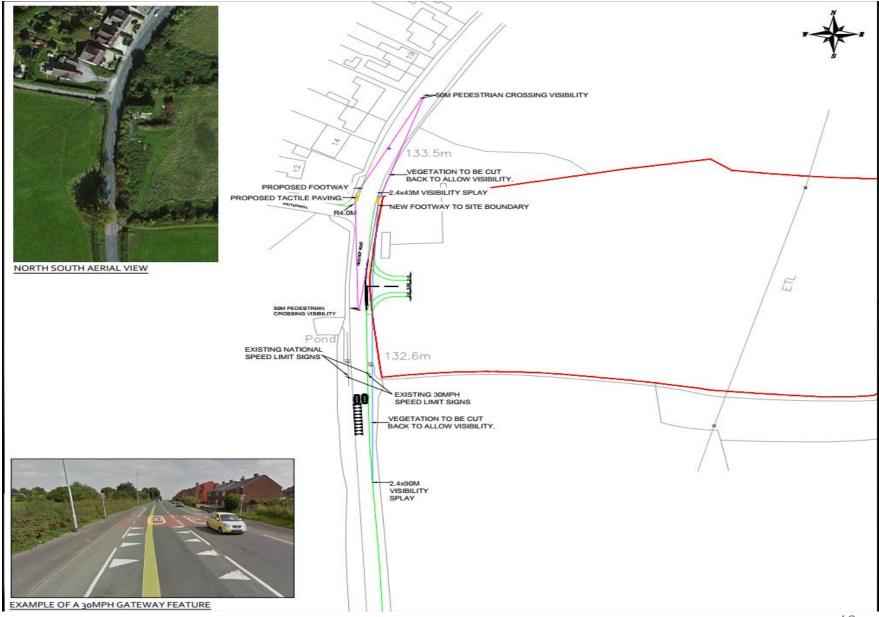

lanning Committee

1st December 2021

#### 7a) 21/01155/OUT - Land at Restrop Road, Purton, Swindon, Wiltshire, SN5 4BP

Outline planning permission for up to 47 dwellings with associated landscaping and vehicular and pedestrian accesses off Restrop Road (all matters reserved except means of vehicular access).

**Recommendation: Approve with Conditions & S106** 





## Site Location Plan

Aerial Photography

### Visual Assessment Reference Plan





VEWPOINT: 1 LOOKING EAST TOWARDS THE SITE FROM THE PAVEMENT ALONG RESTROP ROAD.





VIEWPOINT: 2 LOOKING NORTH-EAST TOWARDS THE SITE FROM PROW PURTEZ.



SI R



VEWPOINT: 3 LOOKING NORTH TOWARDS PURTON FROM WHERE PROW PURTIO INTERSECTS RESTROP ROAD.

CLOW













# Illustrative Masterplan



## Parameters Plan



## Access Arrangement



## Access Arrangement with Traffic Calming



#### 7b) 20/08341/OUT - Land South West of Park Road, Malmesbury, Wiltshire

Outline Planning Application (with all matters except access reserved) for up to 26 Dwellings, Public Open Space, Landscaping and Associated Engineering Works **Recommendation: Approve with Conditions & S106** 





### Site Location Plan

Aerial Photography







## Illustrative Site Layout



## **Access Arrangements**



## **Emergency Access Arrangement**



# Preliminary Drainage Strategy





# **Strategic Planning Committee**

1st December 2021