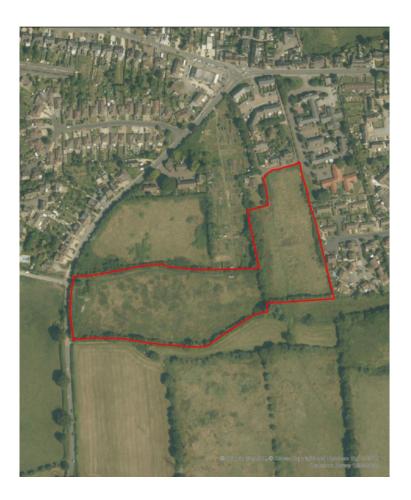

# Strategic Planning Committee

1st December 2021

#### 7a) 21/01155/OUT - Land at Restrop Road, Purton, Swindon, Wiltshire, SN5 4BP

Outline planning permission for up to 47 dwellings with associated landscaping and vehicular and pedestrian accesses off Restrop Road (all matters reserved except means of vehicular access).

**Recommendation: Approve with Conditions & S106** 





## Site Location Plan

Aerial Photography

### Visual Assessment Reference Plan





VEWPOINT: 1 LOOKING EAST TOWARDS THE SITE FROM THE PAVEMENT ALONG RESTROP ROAD.





VIEWPOINT: 2 LOOKING NORTH-EAST TOWARDS THE SITE FROM PROW PURTEZ.



SI R



VEWPOINT: 3 LOOKING NORTH TOWARDS PURTON FROM WHERE PROW PURTIO INTERSECTS RESTROP ROAD.

CLOW













# Illustrative Masterplan



## Parameters Plan



## Access Arrangement



## Access Arrangement with Traffic Calming



#### 7b) 20/08341/OUT - Land South West of Park Road, Malmesbury, Wiltshire

Outline Planning Application (with all matters except access reserved) for up to 26 Dwellings, Public Open Space, Landscaping and Associated Engineering Works **Recommendation: Approve with Conditions & S106** 





### Site Location Plan

Aer