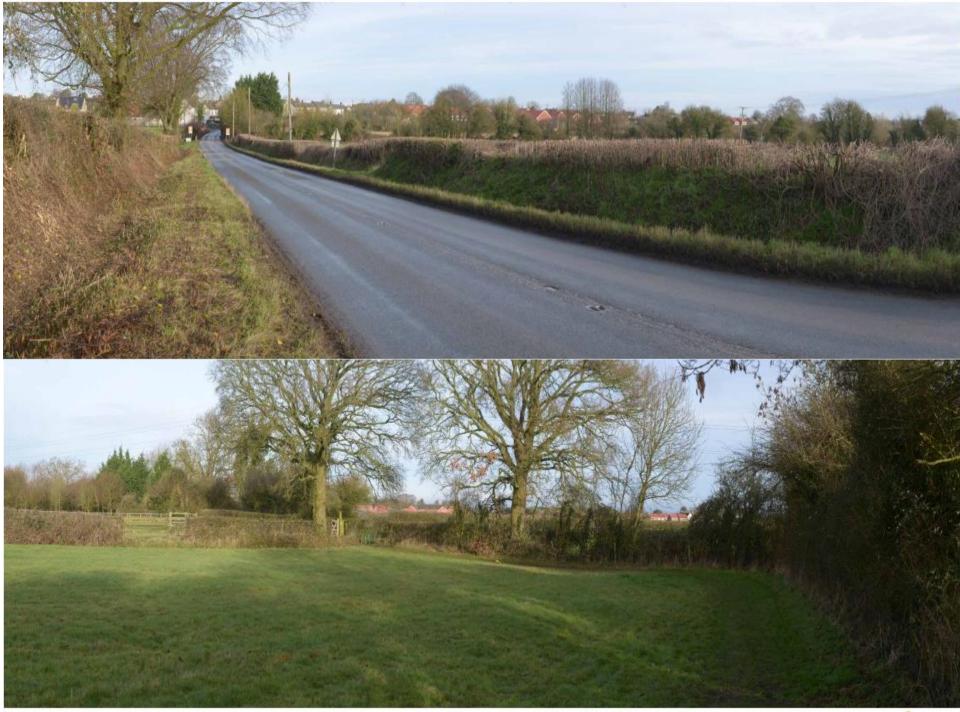

### Visual Assessment Reference Plan

VEWPOINT: 1 LOOKING EAST TOWARDS THE SITE FROM THE PAVEMENT ALONG RESTROP ROAD.

VIEWPOINT: 2 LOOKING NORTH-EAST TOWARDS THE SITE FROM PROW PURTEZ.

SI R

VEWPOINT: 3 LOOKING NORTH TOWARDS PURTON FROM WHERE PROW PURTIO INTERSECTS RESTROP ROAD.