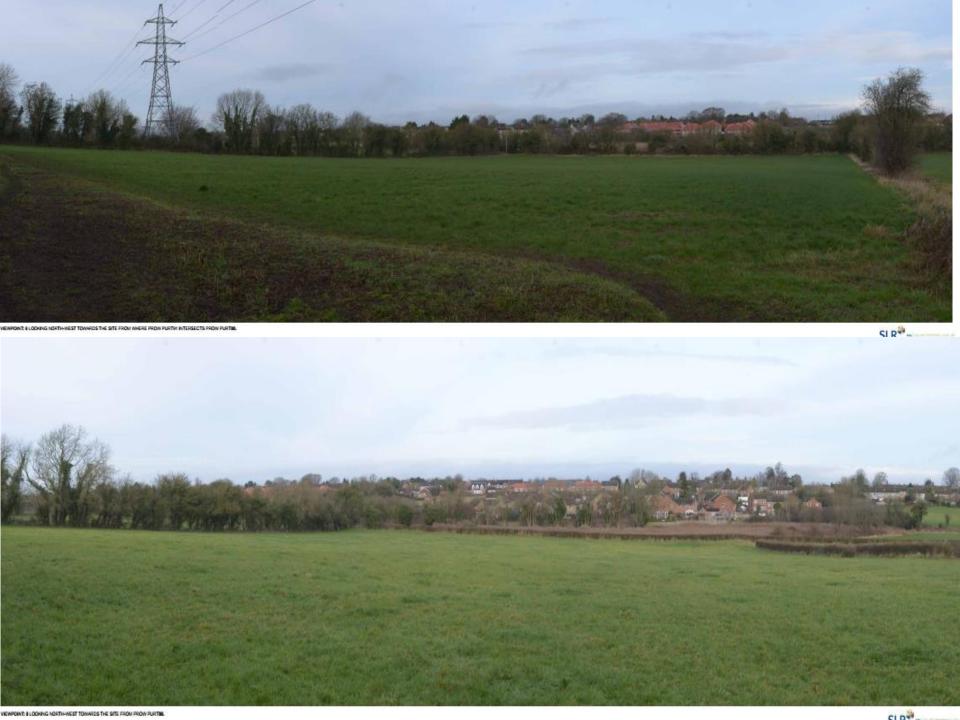

### Visual Assessment Reference Plan

VEWPOINT: 1 LOOKING EAST TOWARDS THE SITE FROM THE PAVEMENT ALONG RESTROP ROAD.

VIEWPOINT: 2 LOOKING NORTH-EAST TOWARDS THE SITE FROM PROW PURTEZ.

SI R

VEWPOINT: 3 LOOKING NORTH TOWARDS PURTON FROM WHERE PROW PURTIO INTERSECTS RESTROP ROAD.