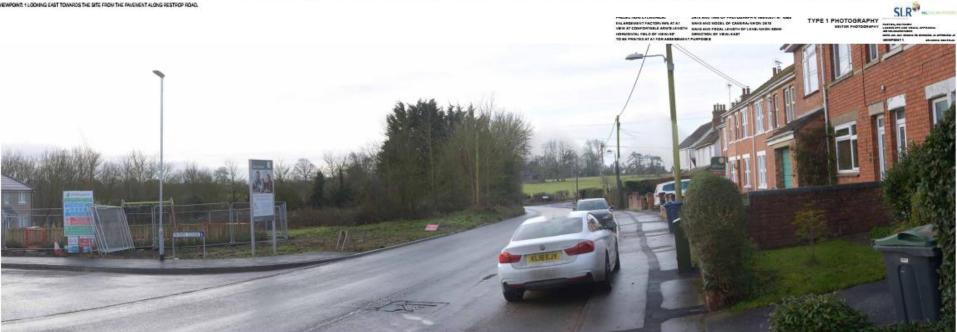

### Visual Assessment Reference Plan

VEWPOINT: 1 LOOKING EAST TOWARDS THE SITE FROM THE PAVEMENT ALONG RESTROP ROAD.

VIEWPOINT: 2 LOOKING NORTH-EAST TOWARDS THE SITE FROM PROW PURTEZ.

SI R

VEWPOINT: 3 LOOKING NORTH TOWARDS PURTON FROM WHERE PROW PURTIO INTERSECTS RESTROP ROAD.