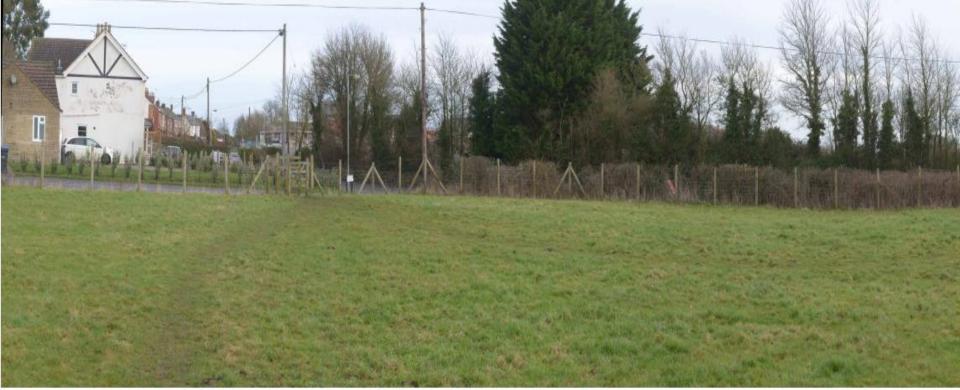

### Visual Assessment Reference Plan

VEWPOINT: 1 LOOKING EAST TOWARDS THE SITE FROM THE PAVEMENT ALONG RESTROP ROAD.

VIEWPOINT: 2 LOOKING NORTH-EAST TOWARDS THE SITE FROM PROW PURTEZ.

SI R

VEWPOINT: 3 LOOKING NORTH TOWARDS PURTON FROM WHERE PROW PURTIO INTERSECTS RESTROP ROAD.