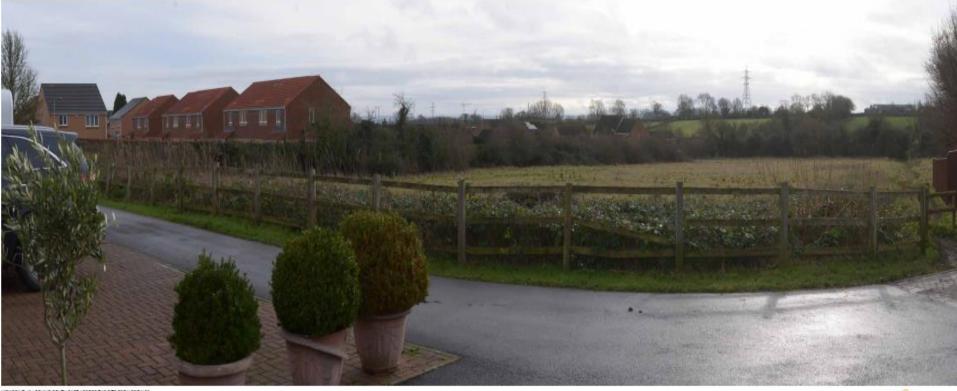

### Visual Assessment Reference Plan

VEWPOINT: 1 LOOKING EAST TOWARDS THE SITE FROM THE PAVEMENT ALONG RESTROP ROAD.

VIEWPOINT: 2 LOOKING NORTH-EAST TOWARDS THE SITE FROM PROW PURTEZ.

SI R

VEWPOINT: 3 LOOKING NORTH TOWARDS PURTON FROM WHERE PROW PURTIO INTERSECTS RESTROP ROAD.