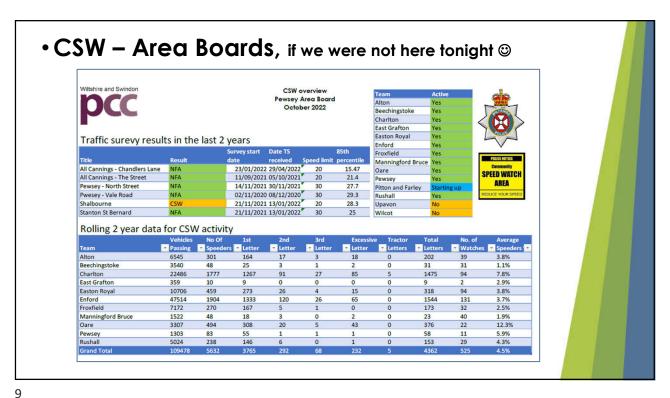

- Who are they and training
- Activity to date
- Results to September
- ? Questions
- Any questions

- Tasking for CPT's
- Area Boards reports
- Area Board Traffic Surveys

• CSW Southern Wiltshire — Data for last 2 years