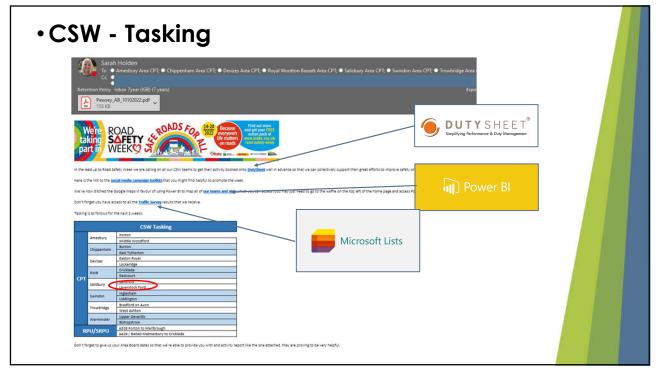

- Who are they and training
- Activity to date
- Results to September
- ? Questions
- Any questions

- Tasking for CPT's
- Area Boards reports
- Area Board Traffic Surveys

• CSW Southern Wiltshire — Data for last 2 years