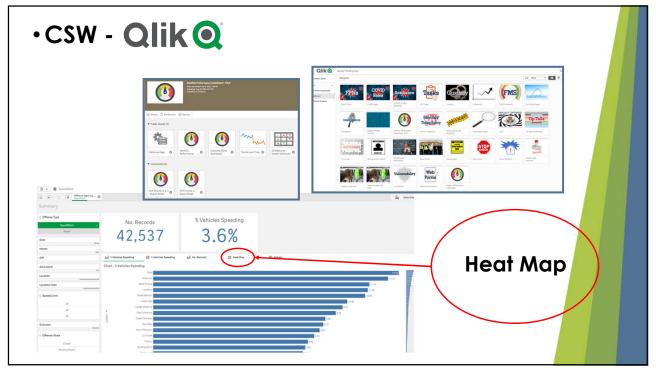

- Data high level letters
- **Data** by Southern Wiltshire AB
- **Map** powered by Power BI
- QlikSense data analytics
- Community
  Road Safety
  Officers
- · Role overview
- Activities to date and future
- · Partnership working