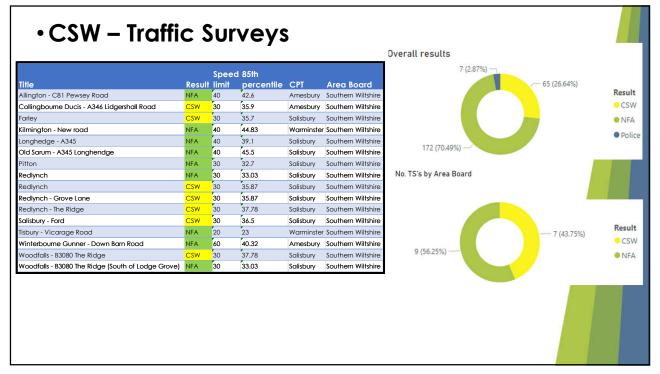

- Who are they and training
- Activity to date
- Results to September
- ? Questions
- Any questions

- Tasking for CPT's
- Area Boards reports
- Area Board Traffic Surveys

• CSW Southern Wiltshire — Data for last 2 years