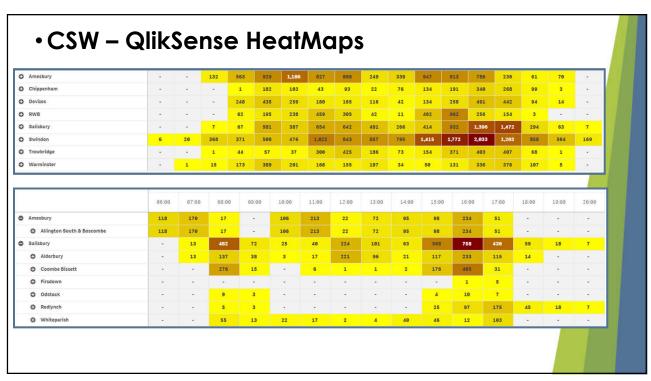

- Who are they and training
- Activity to date
- Results to September
- ? Questions
- Any questions

- Tasking for CPT's
- Area Boards reports
- Area Board Traffic Surveys

• CSW Southern Wiltshire — Data for last 2 years