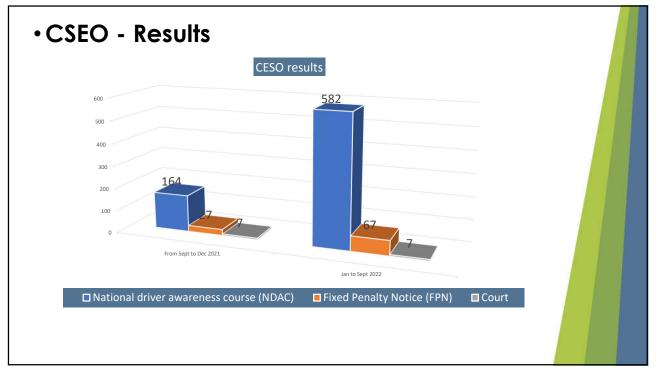

- Who are they and training
- Activity to date
- Results to September
- ? Questions
- Any questions

- Tasking for CPT's
- Area Boards reports
- Area Board Traffic Surveys

• CSW Southern Wiltshire — Data for last 2 years