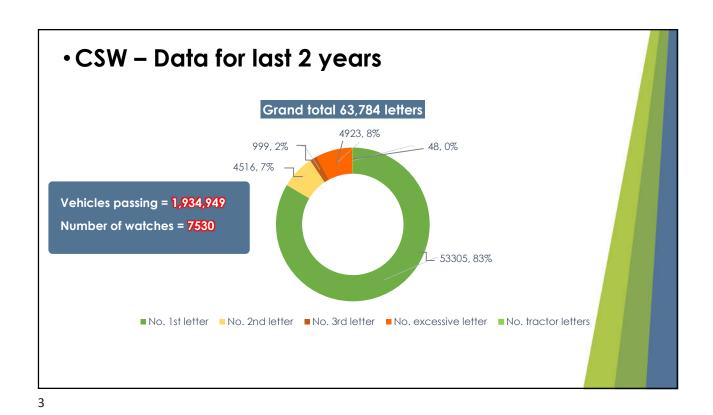

- Who are they and training
- Activity to date
- Results to September
- ? Questions
- Any questions

- Tasking for CPT's
- Area Boards reports
- Area Board Traffic Surveys

• CSW Southern Wiltshire — Data for last 2 years

No. 1st No. 2nd No. 3rd No. tractor Total

Δ

\_

--

```
concern intelligence
community
relationship csw rpu
campaigns
srpu
training
social media
data road saftey strategy
raise awareness
cpt partnership
```