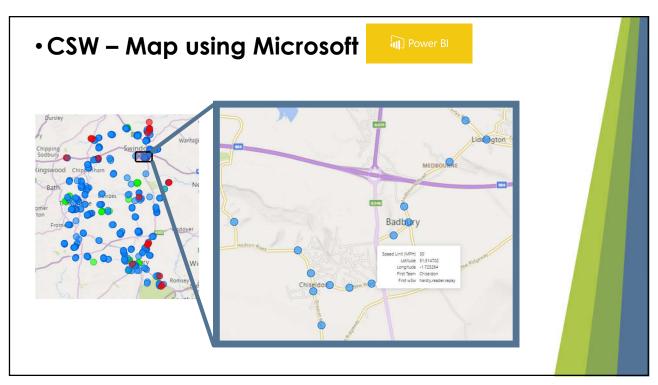

- Data high level letters
- **Data** by Southern Wiltshire AB
- **Map** powered by Power BI
- QlikSense data analytics
- Community
  Road Safety
  Officers
- · Role overview
- Activities to date and future
- · Partnership working