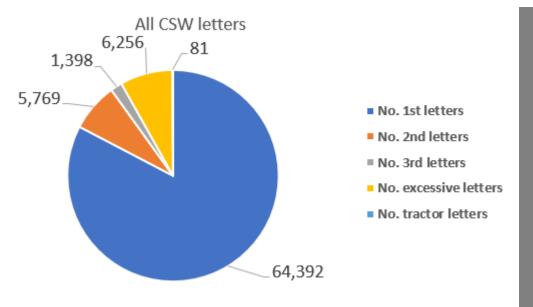

# • CSW Pewsey area -Data since July 2020 to 16 May 2023

|                   | Vehicles | No. of   | No. 1st | No. 2nd | No. 3rd | No.       | No. tractor |                 | No. of  | Average    |
|-------------------|----------|----------|---------|---------|---------|-----------|-------------|-----------------|---------|------------|
| Team              | passing  | speeders | letter  | letter  | letter  | excessive | letters     | Total letters v | watches | speeders % |
| Alton             | 7,415    | 335      | 180     | 18      | 5       | 22        | 0           | 225             | 46      | 3.56%      |
| Beechingstoke     | 5,410    | 70       | 34      | 5       | 1       | 2         | 0           | 42              | 47      | 0.94%      |
| East Grafton      | 359      | 10       | 9       | 0       | 0       | 0         | 0           | 9               | 2       | 2.93%      |
| Easton Royal      | 13,660   | 555      | 344     | 33      | 4       | 21        | 0           | 402             | 119     | 3.66%      |
| Enford            | 61,348   | 2400     | 1,706   | 154     | 36      | 84        | 0           | 1,980           | 171     | 3.60%      |
| Froxfield         | 7,872    | 294      | 185     | 7       | 1       | 0         | 0           | 193             | 36      | 2.52%      |
| Manningford Bruce | 1,674    | 54       | 19      | 3       | 0       | 2         | 0           | 24              | 46      | 1.69%      |
| Oare              | 3,634    | 509      | 319     | 20      | 6       | 45        | 0           | 390             | 24      | 11.68%     |
| Pewsey            | 1,779    | 99       | 67      | 2       | 1       | 1         | 0           | 71              | 15      | 5.01%      |
| Rushall           | 5,024    | 238      | 146     | 6       | 0       | 1         | 0           | 153             | 29      | 4.31%      |
| Grand Total       | 108,175  | 4,564    | 3,009   | 248     | 54      | 178       | 0           | 3,489           | 535     | 3.58%      |