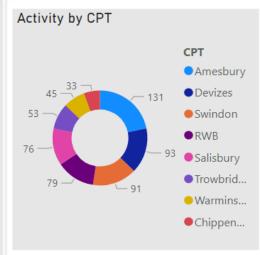

## CSEO – Pewsey Area Board results

| Outcomes are dependent on previous convictions and history |      |          |                                  |                  |       | 226.00<br>Sum of Sp | eed awareness | 31.00<br>Sum of Fine & Points | 2.00<br>Sum of Cou                         | rt       | 14<br>Count of Location |  |
|------------------------------------------------------------|------|----------|----------------------------------|------------------|-------|---------------------|---------------|-------------------------------|--------------------------------------------|----------|-------------------------|--|
| Location                                                   | Year | Month    | Speed<br>awaren<br>ess<br>course | Fine &<br>Points | Court | СРТ                 | Area Board    | Activity by Area Board        |                                            |          |                         |  |
| Oare - Outside Oare<br>House                               | 2023 | March    | 46.00                            | 10.00            | 0.00  | Devizes             | Pewsey        |                               |                                            |          |                         |  |
| Oare - Outside Oare<br>House                               | 2023 | February | 37.00                            | 8.00             | 2.00  | Devizes             | Pewsey        |                               |                                            |          | Area Boar               |  |
| Enford - Bus Stop                                          | 2022 | December | 24.00                            | 4.00             | 0.00  | Amesbury            | Pewsey        |                               |                                            |          | • rewsey                |  |
| Enford - Bus Stop                                          | 2022 | November | 15.00                            | 1.00             | 0.00  | Amesbury            | Pewsey        |                               |                                            |          |                         |  |
| Oare                                                       | 2022 | April    | 15.00                            | 2.00             | 0.00  | Devizes             | Pewsey        |                               |                                            |          |                         |  |
| Oare                                                       | 2022 | May      | 15.00                            | 0.00             | 0.00  | Devizes             | Pewsey        |                               |                                            |          |                         |  |
| Oare                                                       | 2022 | August   | 15.00                            | 1.00             | 0.00  | Devizes             | Pewsey        |                               | └ 34                                       |          |                         |  |
| Enford - Bus Stop                                          | 2023 | February | 12.00                            | 0.00             | 0.00  | Amesbury            | Pewsey        |                               |                                            |          |                         |  |
| Enford - Bus Stop                                          | 2023 | March    | 10.00                            | 0.00             | 0.00  | Amesbury            | Pewsey        |                               |                                            | 0        |                         |  |
| Upavon - Trenchard<br>Lines West                           | 2023 | February | 8.00                             | 3.00             | 0.00  | Devizes             | Pewsey        | Activity by CPT               |                                            | Outcomes |                         |  |
| Enford - Bus Stop                                          | 2022 | October  | 7.00                             | 0.00             | 0.00  | Amesbury            | Pewsey        |                               |                                            |          |                         |  |
| Easton Royal - Burbage<br>Road                             | 2022 | August   | 6.00                             | 0.00             | 0.00  | Devizes             | Pewsey        |                               |                                            | (11.97%) |                         |  |
| Oare (Opposite The Lodge)                                  | 2023 | January  | 4.00                             | 1.00             | 0.00  | Devizes             | Pewsey        | 10                            | СРТ                                        |          | • Speed a               |  |
| Upavon - Trenchard<br>Lines East                           | 2023 | February | 4.00                             | 0.00             | 0.00  | Devizes             | Pewsey        |                               | <ul><li>Devizes</li><li>Amesbury</li></ul> |          | Fine &                  |  |
| Beechingstoke -<br>Swallowtails                            | 2023 | April    | 2.00                             | 0.00             | 0.00  | Devizes             | Pewsey        | — 24                          |                                            |          | 226<br>(87.26%)         |  |
| East Grafton                                               | 2022 | March    | 2.00                             | 0.00             | 0.00  | Devizes             | Pewsey        |                               |                                            |          | farmanaj                |  |
| Beechingstoke                                              | 2022 | January  | 1.00                             | 0.00             | 0.00  | Devizes             | Pewsey        |                               |                                            |          |                         |  |
| Enford - Rus Ston                                          | 2023 | Anril    | 1.00                             |                  |       | Amechury            | Рамсач        |                               |                                            |          |                         |  |
| Total                                                      |      |          | 226.00                           | 31.00            | 2.00  |                     |               |                               |                                            |          |                         |  |