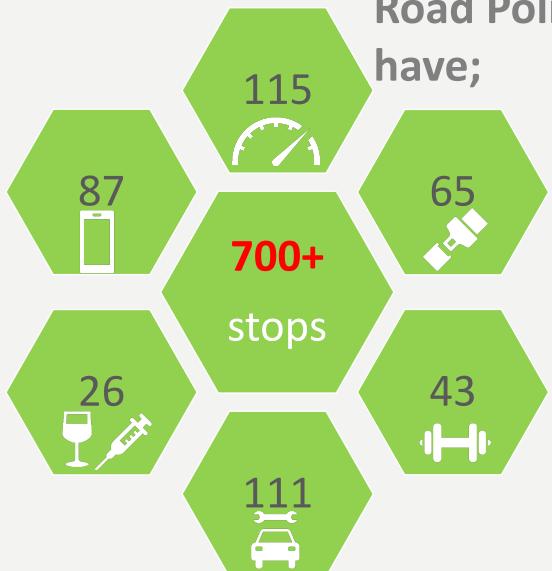

Making Wiltshire Safer: Road Safety

In the last 30 days Road Policing Unit have;

to list just a few