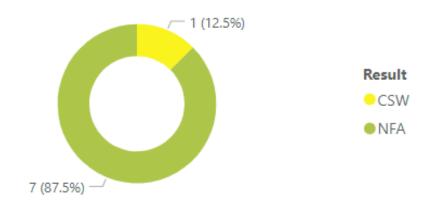

## **Wiltshire Council**

| Title                         | Result 💌 | Survey start date 💌 | Speed limit | 85th percentile | <b>▼</b> CPT | 🔽 Area Board | Ţ |
|-------------------------------|----------|---------------------|-------------|-----------------|--------------|--------------|---|
| A338 East Grafton             | NFA      | 15/08/2022          | 30          | 38.02           | Devizes      | Pewsey       |   |
| All Cannings - Chandlers Lane | NFA      | 23/01/2022          | 20          | 15.47           | Devizes      | Pewsey       |   |
| All Cannings - Chandlers Lane | NFA      | 23/01/2022          | 20          | 15.47           | Devizes      | Pewsey       |   |
| All Cannings - The Street     | NFA      | 11/09/2021          | 20          | 21.4            | Devizes      | Pewsey       |   |
| Pewsey - North Street         | NFA      | 14/11/2021          | 30          | 27.7            | Devizes      | Pewsey       |   |
| Pewsey - Vale Road            | NFA      | 02/11/2020          | 30          | 29.3            | Devizes      | Pewsey       |   |
| Shalbourne                    | CSW      | 21/11/2021          | 20          | 28.3            | Devizes      | Pewsey       |   |
| Stanton St Bernard            | NFA      | 21/11/2021          | 30          | 25              | Devizes      | Pewsey       |   |

#### Pewsey area