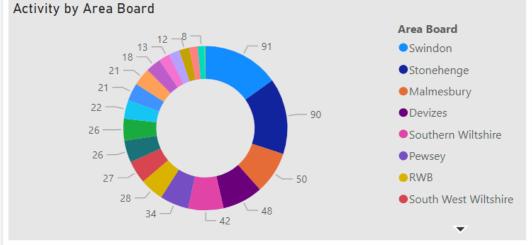

## CSEO – Pewsey Area Board results

| Outcomes are dependent on previous convictions and history |      |          |                                  |                  |       | 226.00<br>Sum of Sp | eed awareness | 31.00<br>Sum of Fine & Points | 2.00<br>Sum of Cou                         | rt       | 14<br>Count of Location |  |
|------------------------------------------------------------|------|----------|----------------------------------|------------------|-------|---------------------|---------------|-------------------------------|--------------------------------------------|----------|-------------------------|--|
| Location                                                   | Year | Month    | Speed<br>awaren<br>ess<br>course | Fine &<br>Points | Court | СРТ                 | Area Board    | Activity by Area Board        |                                            |          |                         |  |
| Oare - Outside Oare<br>House                               | 2023 | March    | 46.00                            | 10.00            | 0.00  | Devizes             | Pewsey        |                               |                                            |          |                         |  |
| Oare - Outside Oare<br>House                               | 2023 | February | 37.00                            | 8.00             | 2.00  | Devizes             | Pewsey        |                               |                                            |          | Area Boar               |  |
| Enford - Bus Stop                                          | 2022 | December | 24.00                            | 4.00             | 0.00  | Amesbury            | Pewsey        |                               |                                            |          | • rewsey                |  |
| Enford - Bus Stop                                          | 2022 | November | 15.00                            | 1.00             | 0.00  | Amesbury            | Pewsey        |                               |                                            |          |                         |  |
| Oare                                                       | 2022 | April    | 15.00                            | 2.00             | 0.00  | Devizes             | Pewsey        |                               |                                            |          |                         |  |
| Oare                                                       | 2022 | May      | 15.00                            | 0.00             | 0.00  | Devizes             | Pewsey        |                               |                                            |          |                         |  |
| Oare                                                       | 2022 | August   | 15.00                            | 1.00             | 0.00  | Devizes             | Pewsey        |                               | └ 34                                       |          |                         |  |
| Enford - Bus Stop                                          | 2023 | February | 12.00                            | 0.00             | 0.00  | Amesbury            | Pewsey        |                               |                                            |          |                         |  |
| Enford - Bus Stop                                          | 2023 | March    | 10.00                            | 0.00             | 0.00  | Amesbury            | Pewsey        |                               |                                            | 0        |                         |  |
| Upavon - Trenchard<br>Lines West                           | 2023 | February | 8.00                             | 3.00             | 0.00  | Devizes             | Pewsey        | Activity by CPT               |                                            | Outcomes |                         |  |
| Enford - Bus Stop                                          | 2022 | October  | 7.00                             | 0.00             | 0.00  | Amesbury            | Pewsey        |                               |                                            |          |                         |  |
| Easton Royal - Burbage<br>Road                             | 2022 | August   | 6.00                             | 0.00             | 0.00  | Devizes             | Pewsey        |                               |                                            | (11.97%) |                         |  |
| Oare (Opposite The Lodge)                                  | 2023 | January  | 4.00                             | 1.00             | 0.00  | Devizes             | Pewsey        | 10                            | СРТ                                        |          | • Speed a               |  |
| Upavon - Trenchard<br>Lines East                           | 2023 | February | 4.00                             | 0.00             | 0.00  | Devizes             | Pewsey        |                               | <ul><li>Devizes</li><li>Amesbury</li></ul> |          | Fine &                  |  |
| Beechingstoke -<br>Swallowtails                            | 2023 | April    | 2.00                             | 0.00             | 0.00  | Devizes             | Pewsey        | — 24                          |                                            |          | 226<br>(87.26%)         |  |
| East Grafton                                               | 2022 | March    | 2.00                             | 0.00             | 0.00  | Devizes             | Pewsey        |                               |                                            |          | farmanaj                |  |
| Beechingstoke                                              | 2022 | January  | 1.00                             | 0.00             | 0.00  | Devizes             | Pewsey        |                               |                                            |          |                         |  |
| Enford - Rus Ston                                          | 2023 | Anril    | 1.00                             |                  |       | Amechury            | Рамсач        |                               |                                            |          |                         |  |
| Total                                                      |      |          | 226.00                           | 31.00            | 2.00  |                     |               |                               |                                            |          |                         |  |