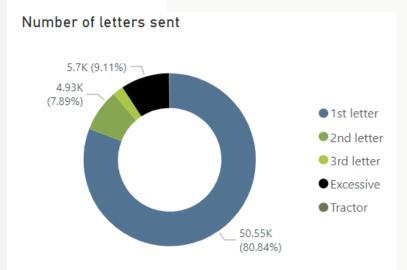

## CSW briefing dashboard

Please use the filters to drill down on the information you wish to see

Data set from April 2021

7.37K

Sum of No. of watches

62.53K

Sum of Total letters

1.89M

Sum of Vehicles passing

50.55K

Sum of No. 1st letter

Month