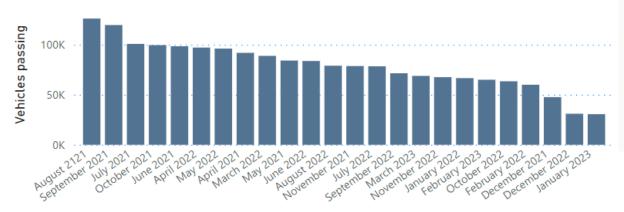

## CSW briefing dashboard

Please use the filters to drill down on the information you wish to see

Data set from April 2021

7.37K

Sum of No. of watches

62.53K

Sum of Total letters

1.89M