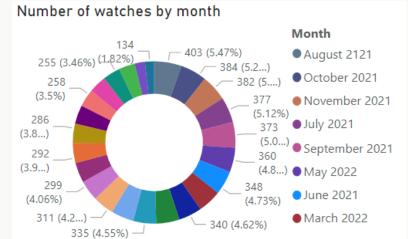

## CSW briefing dashboard

Please use the filters to drill down on the information you wish to see

Data set from April 2021

7.37K

Sum of No. of watches

62.53K

Sum of Total letters

1.89M