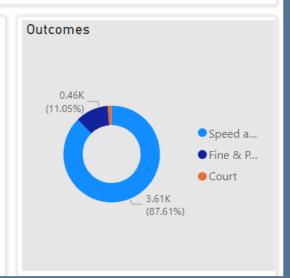

## • CSEO – Dashboard (15 May 2023 @ 5pm)

| CSEO Activity Doutcomes are dependent     |      |          | ions and h                       | nistory          |       | 3,606.00<br>Sum of Spee | ed awareness  |
|-------------------------------------------|------|----------|----------------------------------|------------------|-------|-------------------------|---------------|
|                                           |      |          |                                  |                  |       |                         | 7 1           |
| Location                                  | Year | Month    | Speed<br>awaren<br>ess<br>course | Fine &<br>Points | Court | СРТ                     | Area Board    |
| Operation Wolf -<br>Salisbury - 29/6/2022 | 2022 | June     | 149.00                           | 22.00            | 3.00  | Salisbury               | Salisbury     |
| Tilshead                                  | 2022 | December | 93.00                            | 7.00             | 1.00  | Amesbury                | Stonehenge    |
| Cricklade - Spital Lane                   | 2023 | April    | 80.00                            | 10.00            | 0.00  | RWB                     | RWB           |
| Wilton - The Avenue                       | 2022 | December | 65.00                            | 19.00            | 8.00  | Salisbury               | South West Wi |
| Collingbourne<br>Kingston                 | 2022 | December | 62.00                            | 9.00             | 0.00  | Amesbury                | Tidworth      |
| Ogbourne St Andrew                        | 2023 | April    | 60.00                            | 4.00             | 0.00  | Devizes                 | Marlborough   |
| Tilshead                                  | 2022 | November | 58.00                            | 6.00             | 1.00  | Amesbury                | Stonehenge    |
| Shaw and Whitley<br>(Shaw Hill)           | 2022 | December | 55.00                            | 9.00             | 0.00  | Trowbridge              | Melksham      |
| Cholderton                                | 2023 | March    | 53.00                            | 3.00             | 1.00  | Amesbury                | Stonehenge    |
| Cholderton - Church<br>Close              | 2023 | April    | 51.00                            | 1.00             | 0.00  | Amesbury                | Stonehenge    |
| Harnham - Portland<br>Avenue              | 2023 | April    | 47.00                            | 6.00             | 0.00  | Salisbury               | Salisbury     |
| Harnham - Portland<br>Avenue              | 2023 | February | 46.00                            | 12.00            | 2.00  | Salisbury               | Salisbury     |
| Oare - Outside Oare<br>House              | 2023 | March    | 46.00                            | 10.00            | 0.00  | Devizes                 | Pewsey        |
| Wilton - The Avenue                       | 2023 | January  | 46.00                            | 9.00             | 4.00  | Salisbury               | South West Wi |
| Collingbourne<br>Kingston                 | 2022 | February | 45.00                            | 2.00             | 0.00  | Amesbury                | Tidworth      |
| Total                                     | 2022 | Fohruary | 3,606.0<br>0                     | 455.00           | 55.00 | Calichury               | Calichury     |

455.00 Sum of Fine & Points

55.00 Sum of Court 315 Count of Location

## CSEO – Pewsey Area Board results

| Outcomes are dependent on previous convictions and history |      |          |                                  |                  |       | 226.00<br>Sum of Sp | eed awareness | 31.00<br>Sum of Fine & Points | 2.00<br>Sum of Cou                         | rt       | 14<br>Count of Location |  |
|------------------------------------------------------------|------|----------|----------------------------------|------------------|-------|---------------------|---------------|-------------------------------|--------------------------------------------|----------|-------------------------|--|
| Location                                                   | Year | Month    | Speed<br>awaren<br>ess<br>course | Fine &<br>Points | Court | СРТ                 | Area Board    | Activity by Area Board        |                                            |          |                         |  |
| Oare - Outside Oare<br>House                               | 2023 | March    | 46.00                            | 10.00            | 0.00  | Devizes             | Pewsey        |                               |                                            |          |                         |  |
| Oare - Outside Oare<br>House                               | 2023 | February | 37.00                            | 8.00             | 2.00  | Devizes             | Pewsey        |                               |                                            |          | Area Boar               |  |
| Enford - Bus Stop                                          | 2022 | December | 24.00                            | 4.00             | 0.00  | Amesbury            | Pewsey        |                               |                                            |          | • rewsey                |  |
| Enford - Bus Stop                                          | 2022 | November | 15.00                            | 1.00             | 0.00  | Amesbury            | Pewsey        |                               |                                            |          |                         |  |
| Oare                                                       | 2022 | April    | 15.00                            | 2.00             | 0.00  | Devizes             | Pewsey        |                               |                                            |          |                         |  |
| Oare                                                       | 2022 | May      | 15.00                            | 0.00             | 0.00  | Devizes             | Pewsey        |                               |                                            |          |                         |  |
| Oare                                                       | 2022 | August   | 15.00                            | 1.00             | 0.00  | Devizes             | Pewsey        |                               | └ 34                                       |          |                         |  |
| Enford - Bus Stop                                          | 2023 | February | 12.00                            | 0.00             | 0.00  | Amesbury            | Pewsey        |                               |                                            |          |                         |  |
| Enford - Bus Stop                                          | 2023 | March    | 10.00                            | 0.00             | 0.00  | Amesbury            | Pewsey        |                               |                                            | 0        |                         |  |
| Upavon - Trenchard<br>Lines West                           | 2023 | February | 8.00                             | 3.00             | 0.00  | Devizes             | Pewsey        | Activity by CPT               |                                            | Outcomes |                         |  |
| Enford - Bus Stop                                          | 2022 | October  | 7.00                             | 0.00             | 0.00  | Amesbury            | Pewsey        |                               |                                            |          |                         |  |
| Easton Royal - Burbage<br>Road                             | 2022 | August   | 6.00                             | 0.00             | 0.00  | Devizes             | Pewsey        |                               |                                            | (11.97%) |                         |  |
| Oare (Opposite The Lodge)                                  | 2023 | January  | 4.00                             | 1.00             | 0.00  | Devizes             | Pewsey        | 10                            | СРТ                                        |          | • Speed a               |  |
| Upavon - Trenchard<br>Lines East                           | 2023 | February | 4.00                             | 0.00             | 0.00  | Devizes             | Pewsey        |                               | <ul><li>Devizes</li><li>Amesbury</li></ul> |          | Fine &                  |  |
| Beechingstoke -<br>Swallowtails                            | 2023 | April    | 2.00                             | 0.00             | 0.00  | Devizes             | Pewsey        | — 24                          |                                            |          | 226<br>(87.26%)         |  |
| East Grafton                                               | 2022 | March    | 2.00                             | 0.00             | 0.00  | Devizes             | Pewsey        |                               |                                            |          | farmanaj                |  |
| Beechingstoke                                              | 2022 | January  | 1.00                             | 0.00             | 0.00  | Devizes             | Pewsey        |                               |                                            |          |                         |  |
| Enford - Rus Ston                                          | 2023 | Anril    | 1.00                             |                  |       | Amechury            | Рамсач        |                               |                                            |          |                         |  |
| Total                                                      |      |          | 226.00                           | 31.00            | 2.00  |                     |               |                               |                                            |          |                         |  |